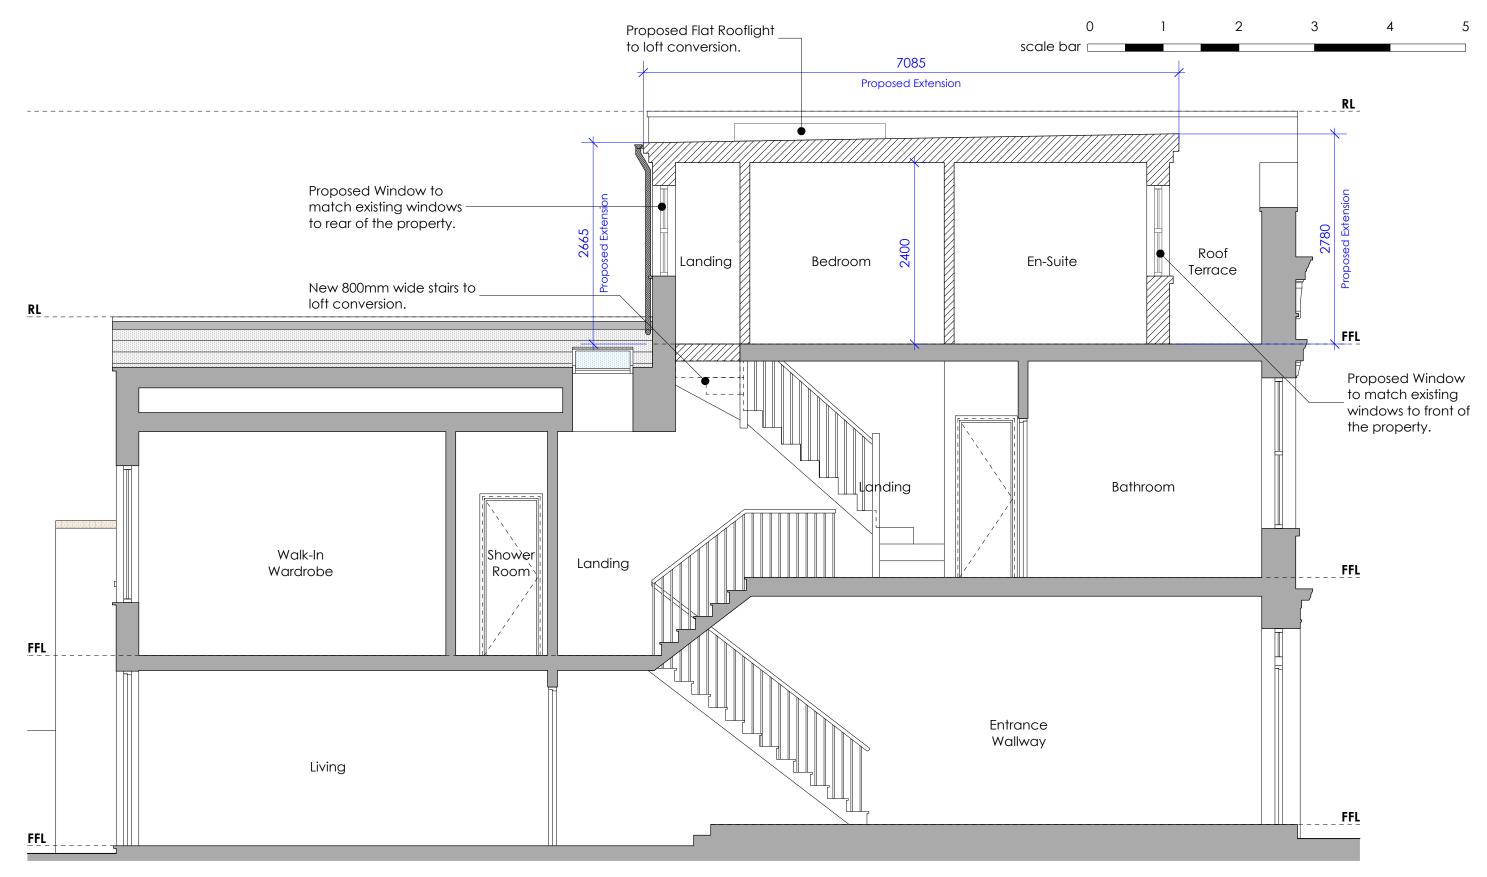

**Proposed Section** 

scale: 1:50 @ A3

## FOR PLANNING

Drawing Title: **Proposed Section** healycornelius London EC1M 4BH Date: Drawn: Client: Hassen Laccheb 17 May 2021 POS 1:50 @ A3 Drawing Number: **21-651-PL-130** Job Title: No. 12 Willes Road London NW5 3DS RIBA Stage: 3 © healycornelius design 2021