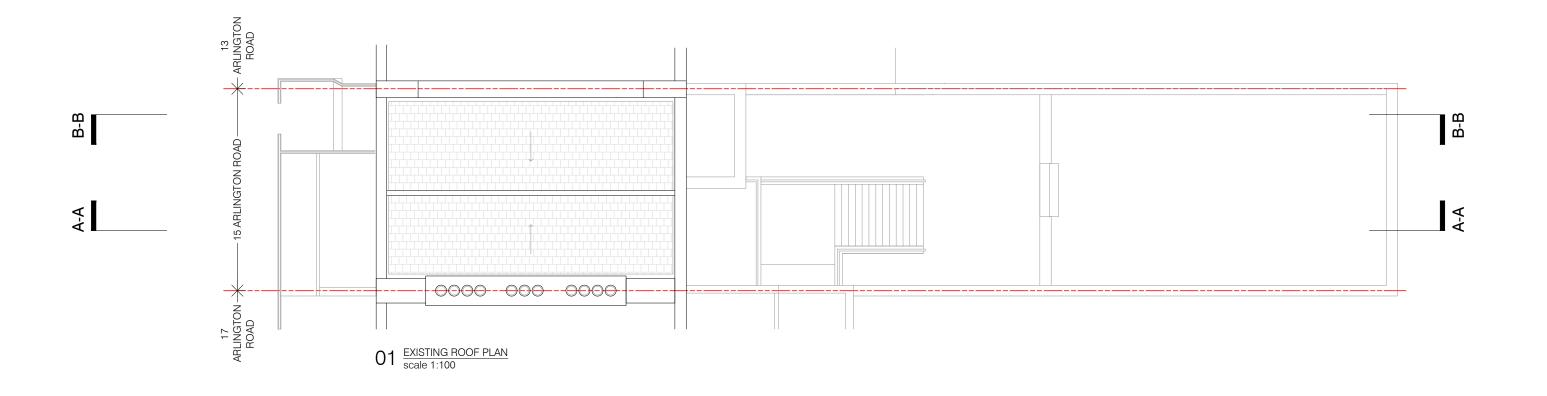

15 ARLINGTON ROAD, LONDON NW1 7ER

status / number

EXISTING/521-103-E 1:100 @ A3

BRIAN O'REILLY ARCHITECTS

31 Oval Road, London, NW1 7EA +44 (0)20 7267 1184 www.brianoreillyarchitects.com mail@brianoreillyarchitects.com drawing date EXISTING ROOF PLAN 10.06.2021