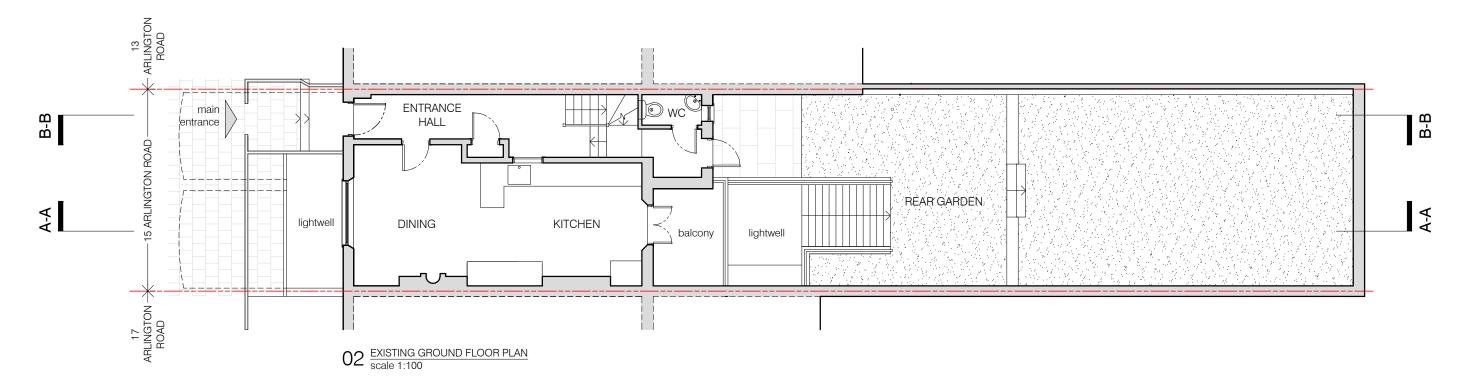

status / number

EXISTING/521-101-E 1:100 @ A3

drawing date EXISTING LG & GROUND 10.06.2021 FLOOR PLAN

DO NOT SCALE FROM THE DRAWINGS.

15 ARLINGTON ROAD, LONDON NW1 7ER

BRIAN O'REILLY ARCHITECTS

31 Oval Road, London, NW1 7EA +44 (0)20 7267 1184 www.brianoreillyarchitects.com mail@brianoreillyarchitects.com