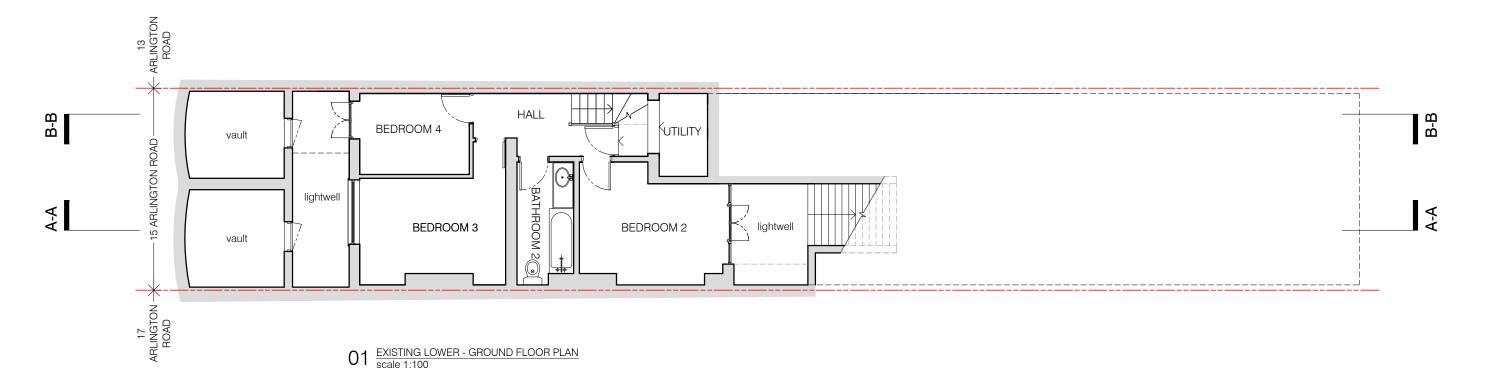

status / number

EXISTING/521-101-E 1:100 @ A3

drawing date EXISTING LG & GROUND 10.06.2021 FLOOR PLAN

DO NOT SCALE FROM THE DRAWINGS.

15 ARLINGTON ROAD, LONDON NW1 7ER

BRIAN O'REILLY ARCHITECTS

31 Oval Road, London, NW1 7EA +44 (0)20 7267 1184 www.brianoreillyarchitects.com mail@brianoreillyarchitects.com