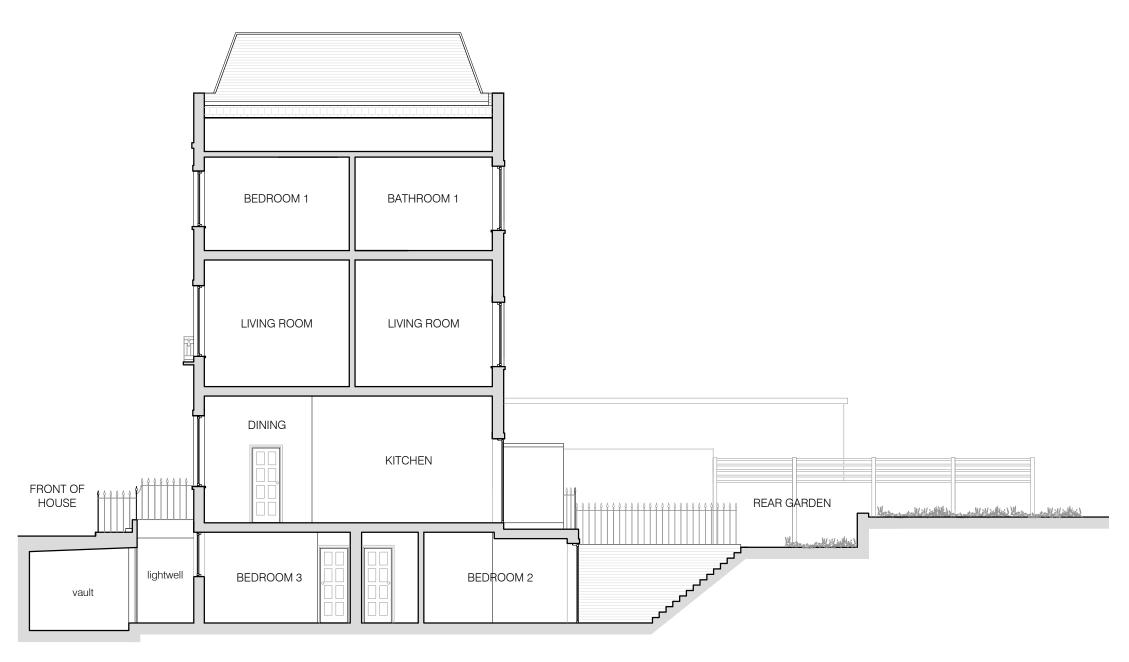

 $01 \; \textstyle{\frac{\text{EXISTING SECTION A-A}}{\text{scale 1:100}}}$ 

0 2 4 10m

project 15 ARLINGTON ROAD, LONDON NW1 7ER

EXISTING/521-300-E

status / number

drawing

drawing date

EXISTING SECTION A-A 10.06.2021

1:100 @ A3

www.brianoreillyarchitects.com mail@brianoreillyarchitects.com

DO NOT SCALE FROM THE DRAWINGS.

10m

15 ARLINGTON ROAD, LONDON NW1 7ER

BRIAN O'REILLY ARCHITECTS

31 Oval Road, London, NW1 7EA +44 (0)20 7267 1184 www.brianoreillyarchitects.com mail@brianoreillyarchitects.com status / number