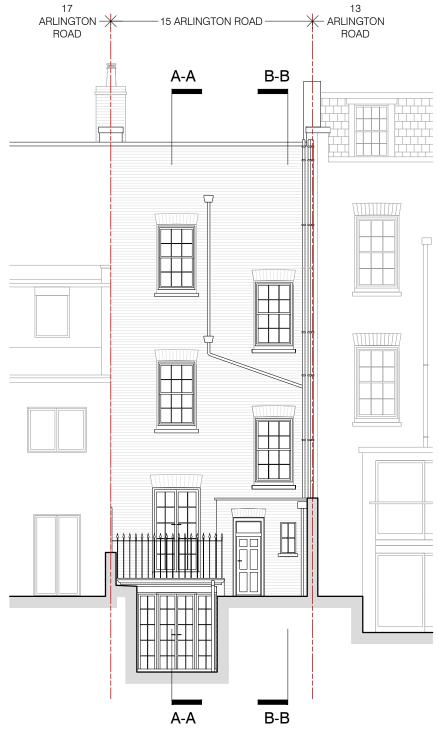

DO NOT SCALE FROM THE DRAWINGS.

 $02 \; \frac{\text{EXISTING REAR ELEVATION}}{\text{scale 1:100}}$ 

project

15 ARLINGTON ROAD, LONDON NW1 7ER

status / number EXISTING/521-200-E

drawing
EXISTING FRONT &
REAR ELEVATION

date 10.06.2021

1:100 @ A3

BRIAN O'REILLY ARCHITECTS

31 Oval Road, London, NW1 7EA +44 (0)20 7267 1184 www.brianoreillyarchitects.com mail@brianoreillyarchitects.com

0 2 4 10m

DO NOT SCALE FROM THE DRAWINGS.