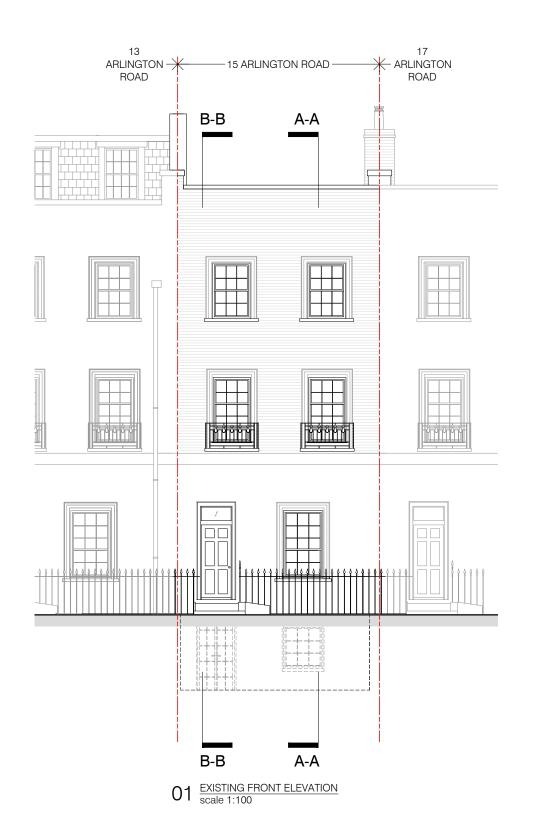

DO NOT SCALE FROM THE DRAWINGS.

 $02 \; \frac{\text{EXISTING REAR ELEVATION}}{\text{scale 1:100}}$ 

project

15 ARLINGTON ROAD, LONDON NW1 7ER

status / number EXISTING/521-200-E

drawing
EXISTING FRONT &
REAR ELEVATION

date 10.06.2021

1:100 @ A3

BRIAN O'REILLY ARCHITECTS

31 Oval Road, London, NW1 7EA +44 (0)20 7267 1184 www.brianoreillyarchitects.com mail@brianoreillyarchitects.com

0 2 4 10m

DO NOT SCALE FROM THE DRAWINGS.