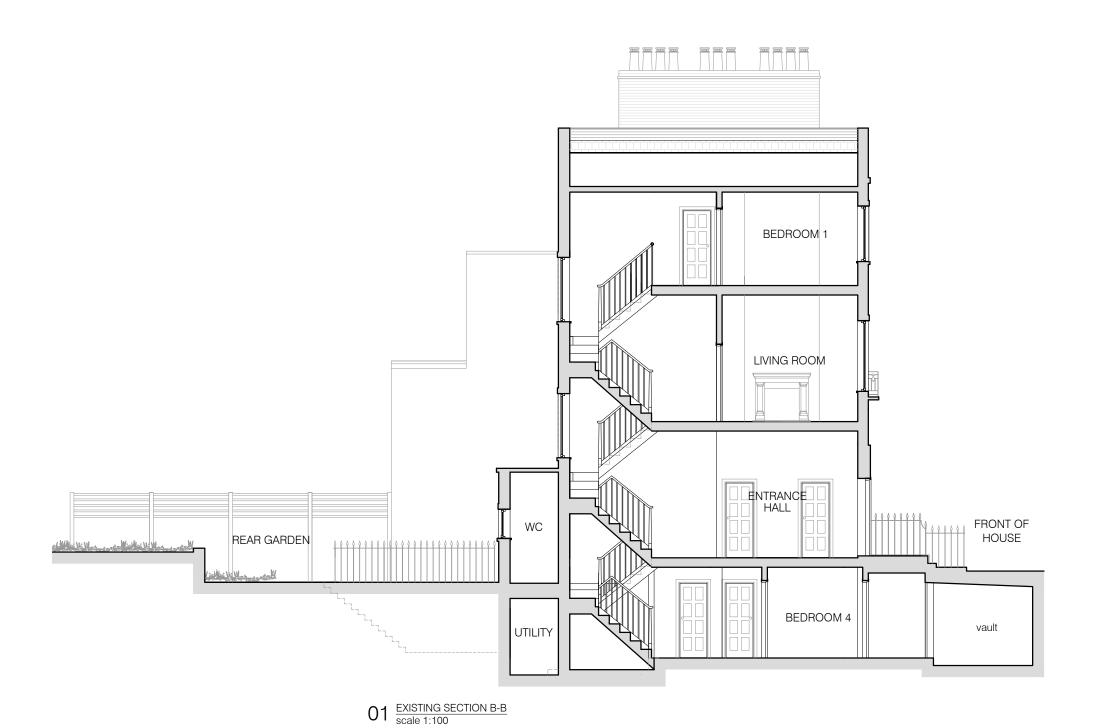

ROOF PLAN 10.06.2021

DO NOT SCALE FROM THE DRAWINGS.





 $02 \; \frac{\text{EXISTING REAR ELEVATION}}{\text{scale 1:100}}$ 

project

15 ARLINGTON ROAD, LONDON NW1 7ER

status / number EXISTING/521-200-E

drawing
EXISTING FRONT &
REAR ELEVATION

date 10.06.2021

1:100 @ A3

BRIAN O'REILLY ARCHITECTS

31 Oval Road, London, NW1 7EA +44 (0)20 7267 1184 www.brianoreillyarchitects.com mail@brianoreillyarchitects.com

0 2 4 10m

DO NOT SCALE FROM THE DRAWINGS.



 $01 \; \textstyle{\frac{\text{EXISTING SECTION A-A}}{\text{scale 1:100}}}$ 

0 2 4 10m

project 15 ARLINGTON ROAD, LONDON NW1 7ER

EXISTING/521-300-E

status / number

drawing

drawing date

EXISTING SECTION A-A 10.06.2021

1:100 @ A3

www.brianoreillyarchitects.com mail@brianoreillyarchitects.com

DO NOT SCALE FROM THE DRAWINGS.



10m

15 ARLINGTON ROAD, LONDON NW1 7ER

BRIAN O'REILLY ARCHITECTS

31 Oval Road, London, NW1 7EA +44 (0)20 7267 1184 www.brianoreillyarchitects.com mail@brianoreillyarchitects.com status / number

EXISTING/521-301-E

drawing date

EXISTING SECTION B-B 10.06.2021

1:100 @ A3