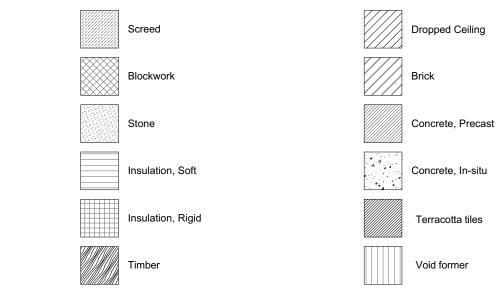

ll measured survey
All drawings to be read in conjunction with Structural Engineers and Services
Engineers drawings. Any discrepancies are to be highlighted and brought to
the attention of the Architects.

Health and safety notes:

Acqual bandling

Manual handling
Avoid as far as reasonably practicable hazardous handling operations,
including heavy lifting loads and working over shoulder height.

Confined space / Working at height
Safe access to be provided when working at height.
Be aware of restrictions placed on movement when working with temporary access equipment.

Care to be taken when fixing vertical elements to allow for secure fixing when fitting.

Personal protective equipment
Appropriate equipment to be worn at all times while on site.

## Material hatches:

Temporary propping



No



## Caruso St John Architects



477 St Pancras Commercial Centre

1 Angel Court, London EC2R 7HJ

Morelands 5-23 Old Street London EC1V 9HL

Registered office. Caruso St John LLP is a Limited Liability Partnership registered in England No. OC318361

Quantity surveyor:

| rket - Basement Plan |  |  |
|----------------------|--|--|
|                      |  |  |

INFORMATION

| 477                                                                                                                                             | CSJ                                                                                   | M1                                 | B1            | FP           | A               | 50     | 00           | S'     | 1      | P0       |
|---------------------------------------