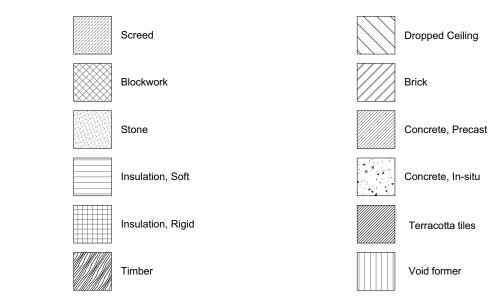

## Material hatches:

| INDEX | DATE     | REASON FOR ISSUE                | NAME |
|-------|----------|---------------------------------|------|
| T00   | 26/10/20 | Stage 4 Tender                  | RK   |
| T01   | 11/11/20 | Stage 4 Tender                  | RK   |
| T02   | 04/12/20 | Tender Issue - Drawing Revision | RK   |
| T03   | 26/03/21 | Stage 4 - VE Drawing Revision   | RK   |
| T04   | 17/05/21 | Stage 4 - VE Drawing Revision   | RK   |
| P00   | 06/07/21 | Planning revison                | RK   |
|       |          |                                 |      |
|       |          |                                 |      |
|       |          |                                 |      |
|       |          |                                 |      |
|       |          |                                 |      |
|       |          |                                 |      |
|       |          |                                 |      |
|       |          |                                 |      |
|       |          |                                 |      |
|       |          |                                 |      |
|       |          |                                 |      |
|       |          |                                 |      |
|       |          |                                 |      |
|       |          |                                 |      |
|       |          |                                 |      |
|       |          |                                 |      |
|       |          |                                 |      |
|       |          |                                 |      |
|       |          |                                 |      |