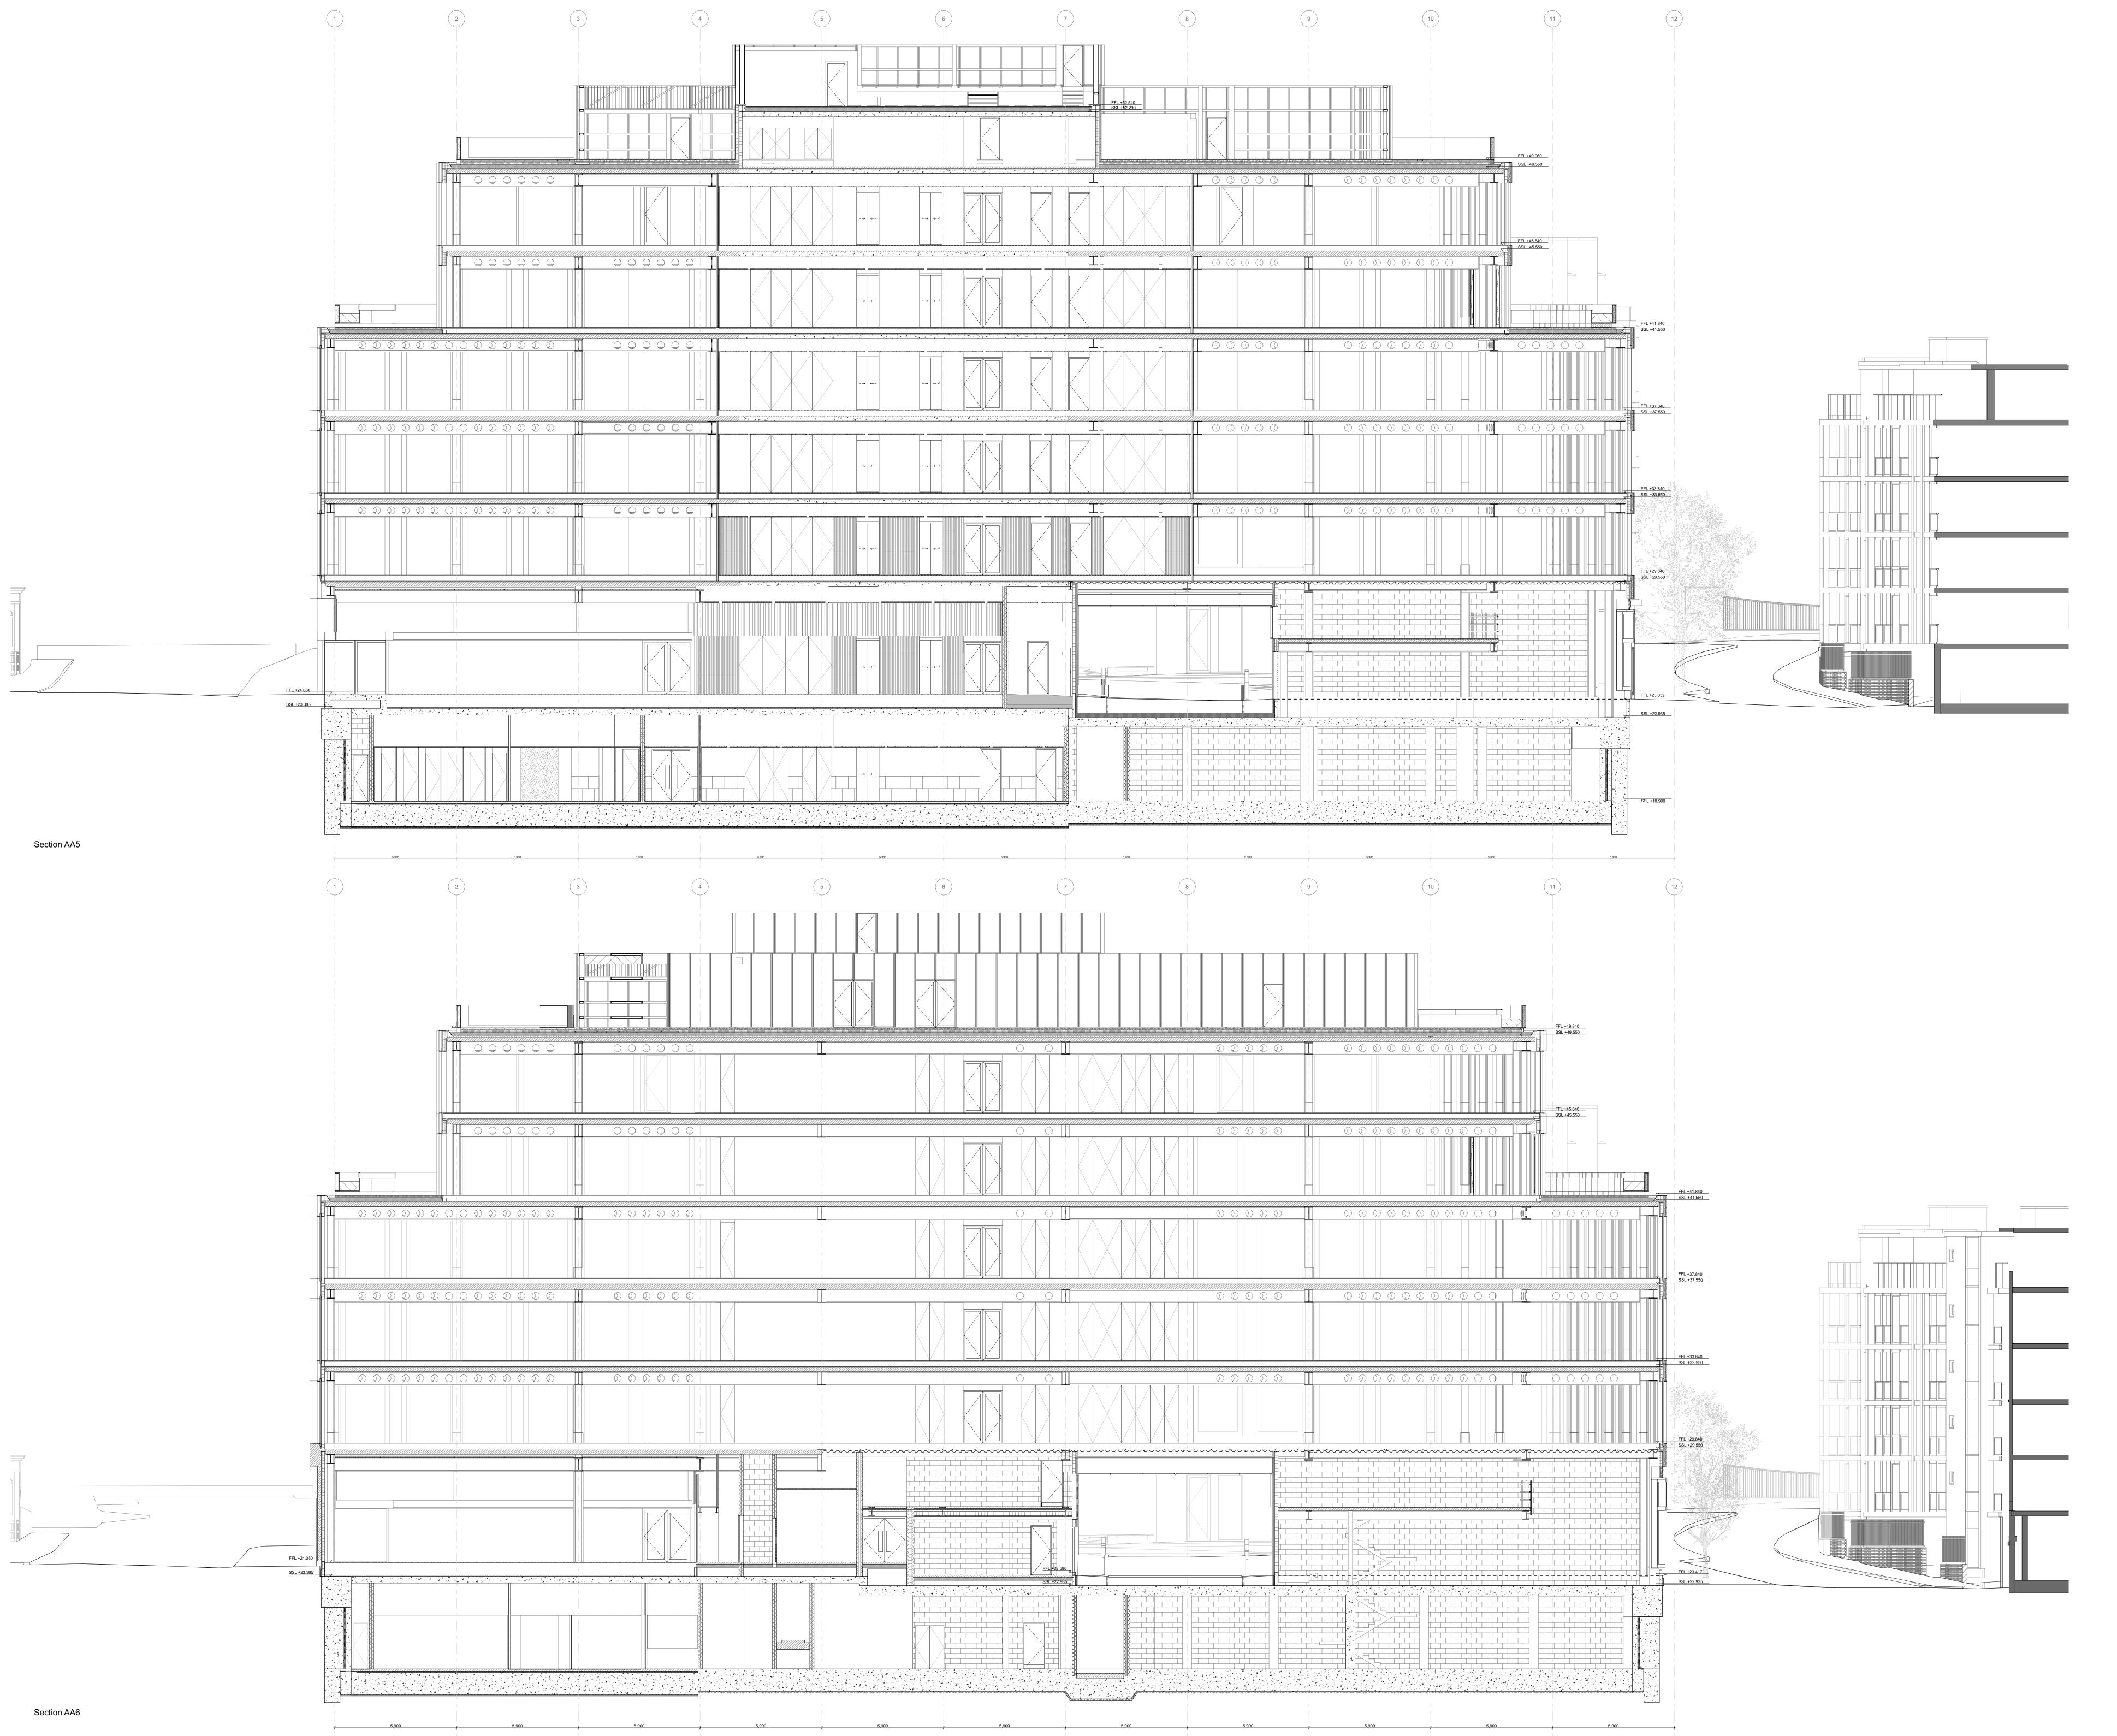

Caruso St John Architects

Morelands 5-23 Old Street London EC1V 9HL

Registered office. Caruso St John LLP is a Limited Liability Partnership registered in England No. OC318361

|                                                                                                                                |                  |                      |          |         |        |          |      |  |            |  |       |     |        | 46     |      |          |
|--------------------------------------------------------------------------------------------------------------------------------|------------------|----------------------|----------|---------|--------|----------|------|--|------------|--|-------|-----|--------|--------|------|----------|
| 77 St Pancras Commercial Centre                                                                                                |                  |                      |          |         |        |          |      |  |            |  |       |     |        |        |      |          |
| eneral Arrangement - Section - AA5/AA6 INFORMATION                                                                             |                  |                      |          |         |        |          |      |  |            |  |       |     |        |        |      |          |
| 477                                                                                                                            |                  | CSJ                  |          | 00      | Z      | Z        | SC   |  | A          |  | 3     | 204 |        | S1     |      | P03      |
| oject Nr.                                                                                                                      |                  | Author               | u        | Jnit    | Lev    | el       | Туре |  | Discipline |  | Numbe | r   |        | Status |      | Revision |
| 1:100                                                                                                                          | 100   1189 x 841 |                      |          |         |        | 12/06/20 |      |  | 06/07/21 L |  |       |     | LDV JH |        |      |          |
| Scale                                                                                                                          |                  | Size W x H           | (mm)     |         | Date   | Date     |      |  | Revised D  |  |       |     |        | Che    | cked |          |
| STAGI                                                                                                                          | E 04             | 1                    |          |         |        |          |      |  |            |  |       | ±0  | .00    | = 0.00 | ) A  | OD       |
| Project phase Project datum Client: N·RE 3 Richmond Mews, London, W1D 3DH                                                      |                  |                      |          |         |        |          |      |  |            |  |       |     |        |        |      |          |
| Project manager:<br>Blackburn & Co.<br>No 1. Clink Street, London, SE1 9DG                                                     |                  |                      |          |         |        |          |      |  |            |  |       |     |        |        |      |          |
| Architect:<br>Caruso St John Architects LLP<br>1 Coate Street, London E2 9AG, UK, +44 (0)20 7613 3161, london@carusostjohn.com |                  |                      |          |         |        |          |      |  |            |  |       |     |        |        |      |          |
| Planning c<br>Gerald Eve<br>72 Welbec                                                                                          | 9                | ant:<br>et, London,  | W1G (    | )AY     |        |          |      |  |            |  |       |     |        |        |      |          |
| Structural e<br>AKT II<br>White Colla                                                                                          |                  | eer:<br>tory 1 Old S | Street Y | ard Lon | don EC | 1Y 8AF   |      |  |            |  |       |     |        |        |      |          |
| Building se<br>Norman Di<br>1 Angel Co                                                                                         | sney `           |                      | R 7HJ    |         |        |          |      |  |            |  |       |     |        |        |      |          |
| Quantity su<br>Exigere                                                                                                         | urveyc           | ır:                  |          |         |        |          |      |  |            |  |       |     |        |        |      |          |