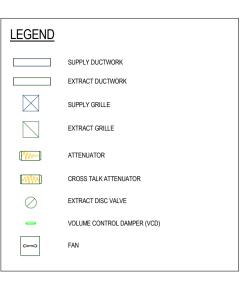

15.0m 20.0m 25.0m 10.0m 30.0m

1:100 SCALE BAR 10mm = 1.0m ORIGINAL SCALE

## **GENERAL NOTES**

1. DO NOT SCALE FROM THIS DRAWING

THE CONTRACT ADMINISTRATOR

- 2. THE CONTRACTOR MUST VERIFY ALL DIMENSIONS, TOLERANCES AND REFERENCES BEFORE PROCEEDING WITH WORKS
- 3. ANY DISCREPANCY FOUND BETWEEN THIS DRAWING AND OTHER DOCUMENTS MUST BE REPORTED TO
- 4. REMOVE THIS DRAWING FROM CURRENCY WHEN REVISED DRAWING IS ISSUED
- 5. COPYRIGHT OF DESIGNS SHOWN ON THIS DRAWING REMAIN WITH ELEMENTA CONSULTING LTD.
- 6. THIS DRAWING IS TO BE READ IN CONJUNCTION WITH THE SPECIFICATION AND ALL OTHER CONTRACT PROJECT DOCUMENTS
- 7. THE CONTRACTOR SHALL REFER TO ARCHITECTS OR INTERIOR DESIGN DRAWINGS INCLUDING REFLECTED CEILING PLANS AND OTHER SPECIALIST DRAWINGS FOR SETTING OUT ALL VISIBLE WALL AND CE