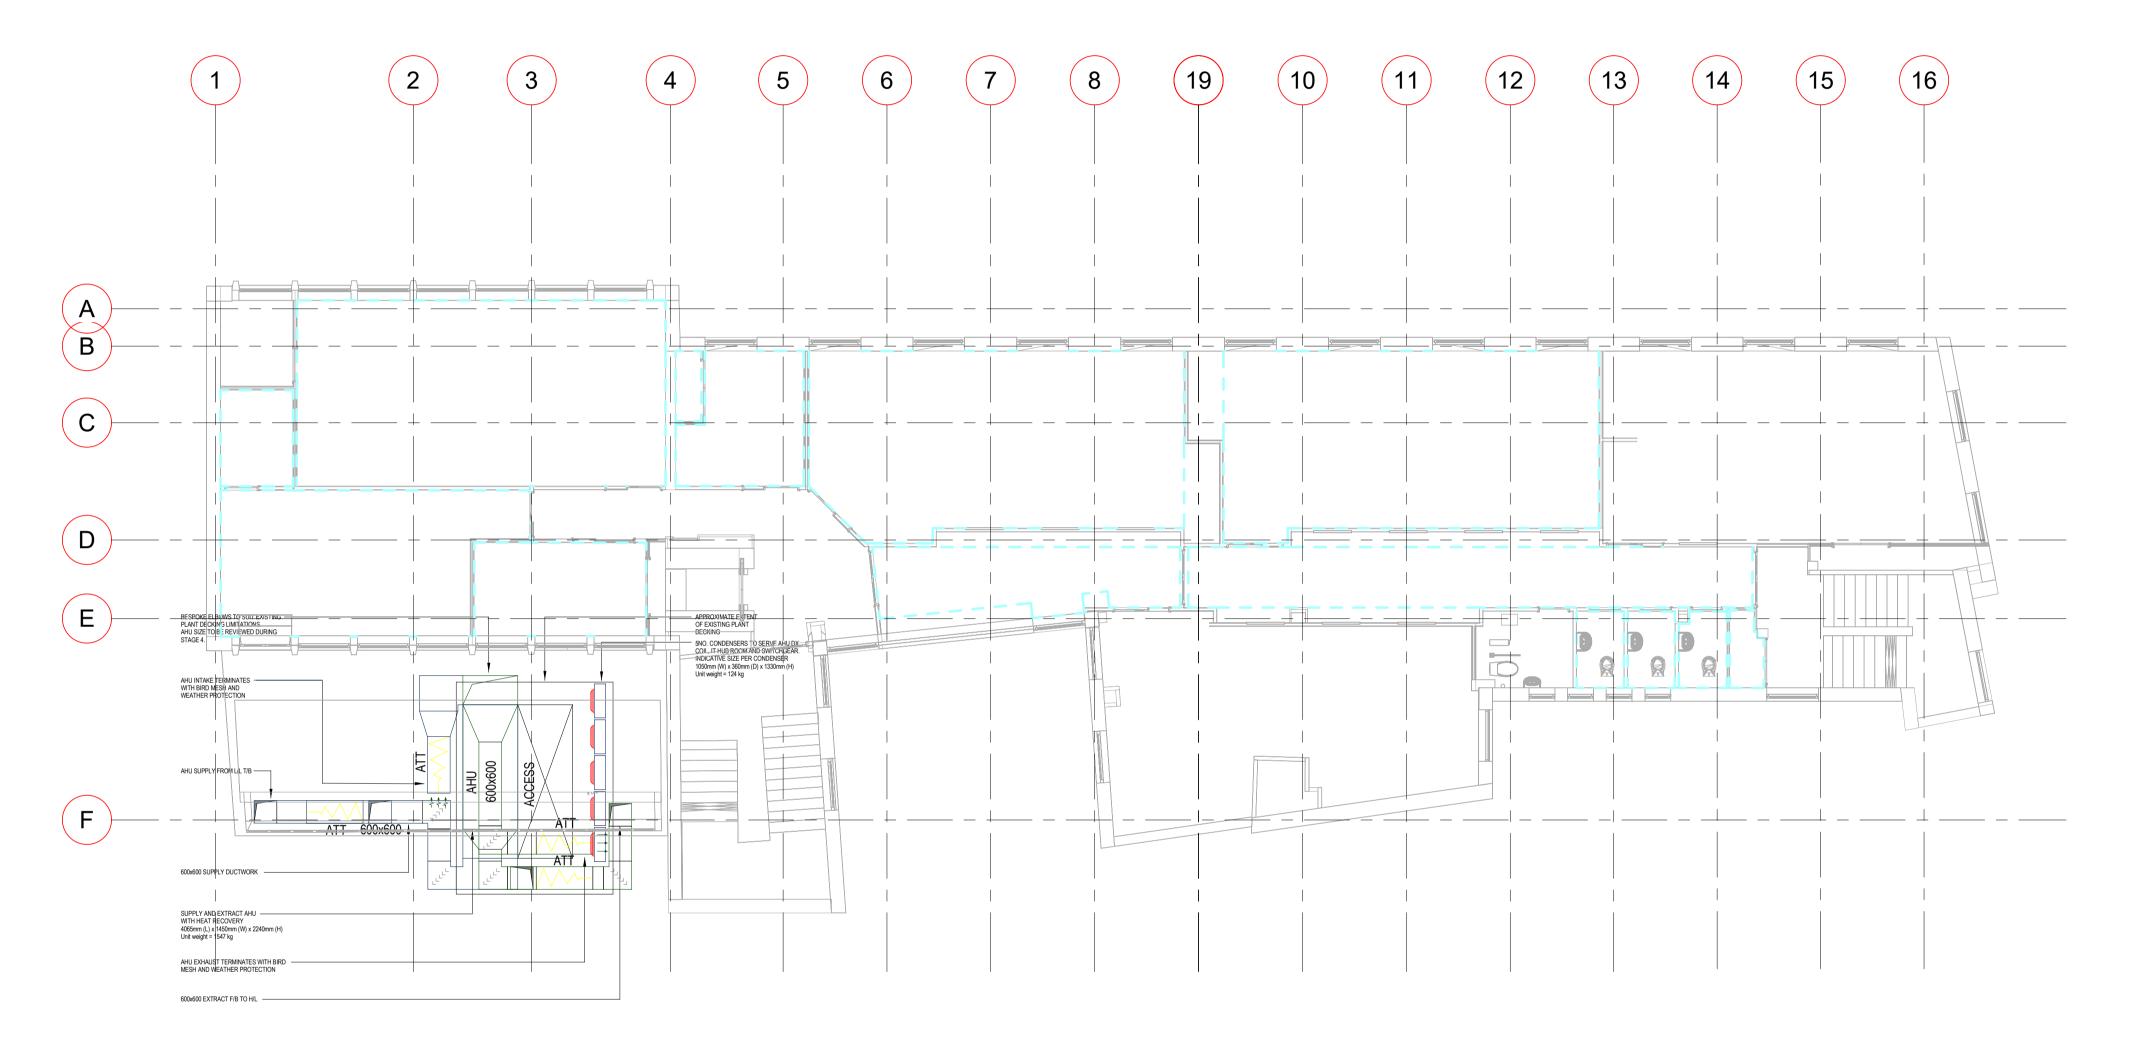

15.0m 20.0m 25.0m 10.0m 30.0m

1:100 SCALE BAR 10mm = 1.0m ORIGINAL SCALE

## **GENERAL NOTES**

1. DO NOT SCALE FROM THIS DRAWING

THE CONTRACT ADMINISTRATOR

- 2. THE CONTRACTOR MUST VERIFY ALL DIMENSIONS, TOLERANCES AND REFERENCES BEFORE PROCEEDING WITH WORKS
- 3. ANY DISCREPANCY FOUND BETWEEN THIS DRAWING AND OTHER DOCUMENTS MUST BE REPORTED TO
- 4. REMOVE THIS DRAWING FROM CURRENCY WHEN REVISED DRAWING IS ISSUED
- 5. COPYRIGHT OF DESIGNS SHOWN ON THIS DRAWING REMAIN WITH ELEMENTA CONSULTING LTD.
- 6. THIS DRAWING IS TO BE READ IN CONJUNCTION WITH THE SPECIFICATION AND ALL OTHER CONTRACT PROJECT DOCUMENTS
- 7. THE CONTRACTOR SHALL REFER TO ARCHITECTS OR INTERIOR DESIGN DRAWINGS INCLUDING REFLECTED CEILING PLANS AND OTHER SPECIALIST DRAWINGS FOR SETTING OUT ALL VISIBLE WALL AND CEILIN