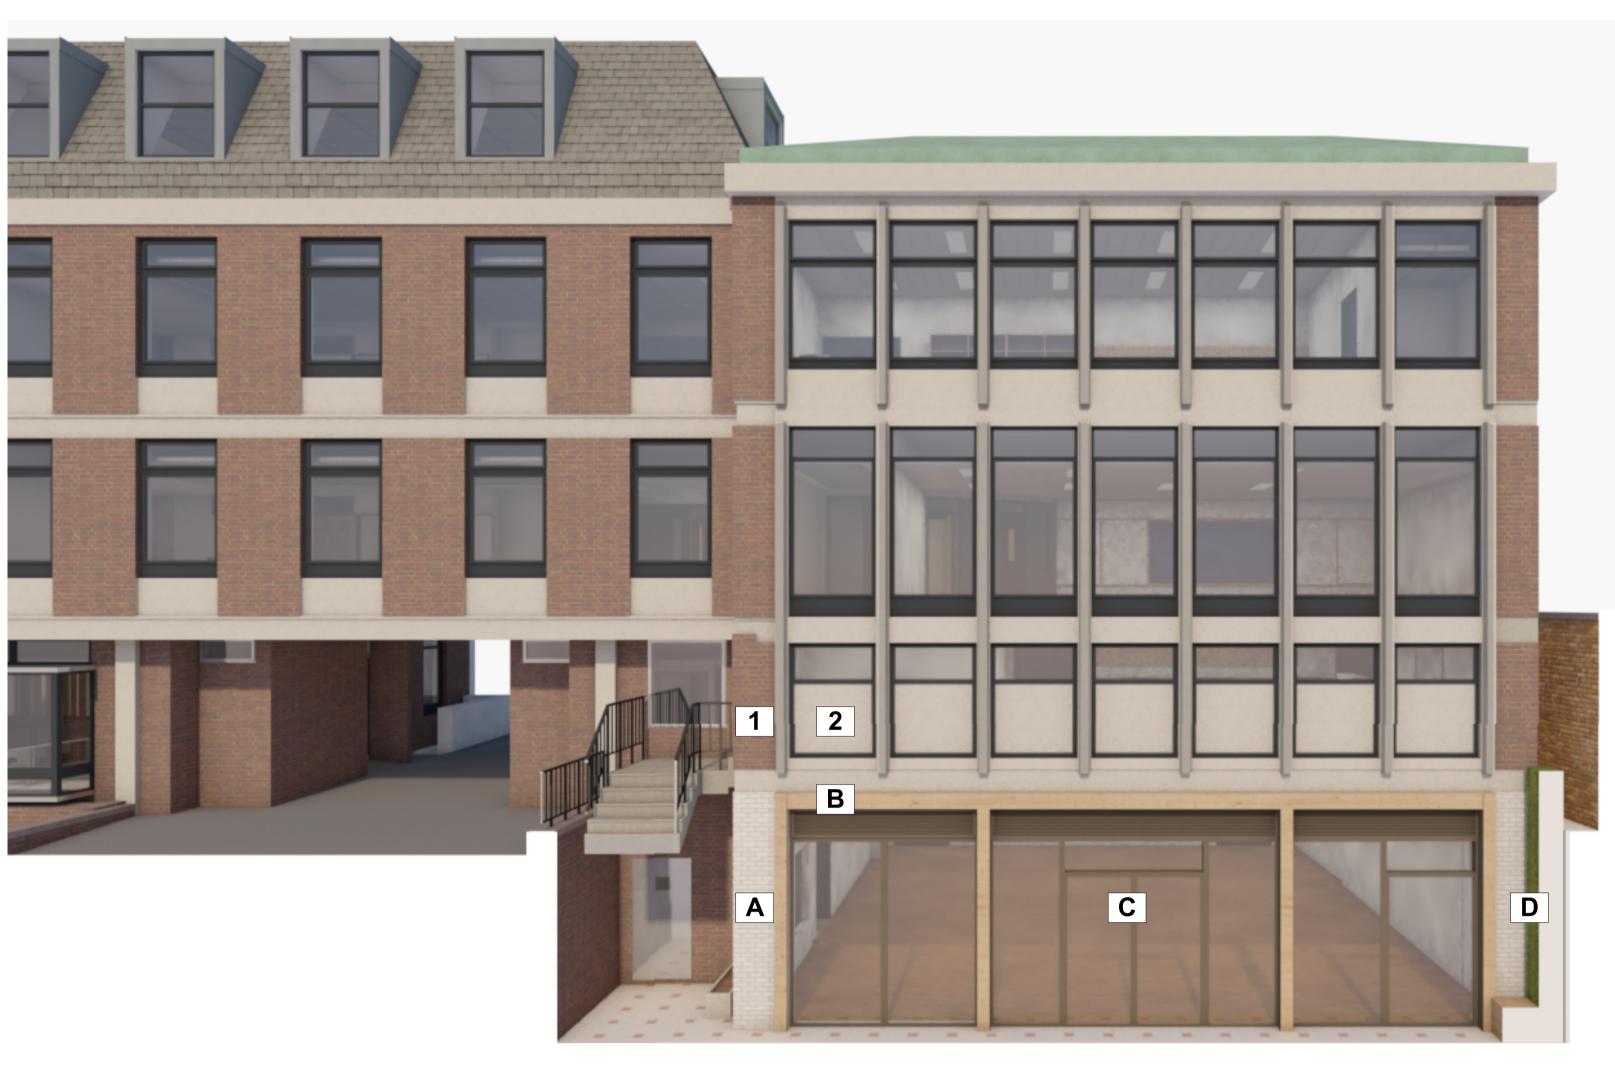

**External Elevation** 

External Elevation

LSI Ref | 21040-LSI-XX-ZZ-M3-A-001-CoLJS 21040 |

The copyright of the design remains with LSI Architects (Design)
Ltd and may not be reproduced without their prior written consent All dimensions are to be checked on site and the Contract Administrator notified of any discrepancies.

Drawing to be read in conjunction with the project specification Do not scale from this drawing for Constructional purposes

**Existing Materials** 

Red brick with light coloured mortar

Concrete banding and panels under windows

Roof above west wing - copper roof

Roof above east wing - vertical tiles

Proposed Materials

**A.**White glazed brick with buff mortar

Timber framing around glazing

Glazing frames bronze

Green living wall

P01 JLe 08.07.21 Issued for Planning

Not To Scale NORWICH
The Old Drill Hall
23a Cattle Market Street
Norwich NR1 3DY
+44(0)1603 660711

www.lsiarchitects.co.uk

City of London Corporation

Project City Junior School

Visualisation Sheet 01

Scale @ A1 Date 08/07/21 Purpose of issue For Information | Suit. | Rev. | S2 | P01 Drawing Code

21040-LSI-A1-XX-DR-A-1400