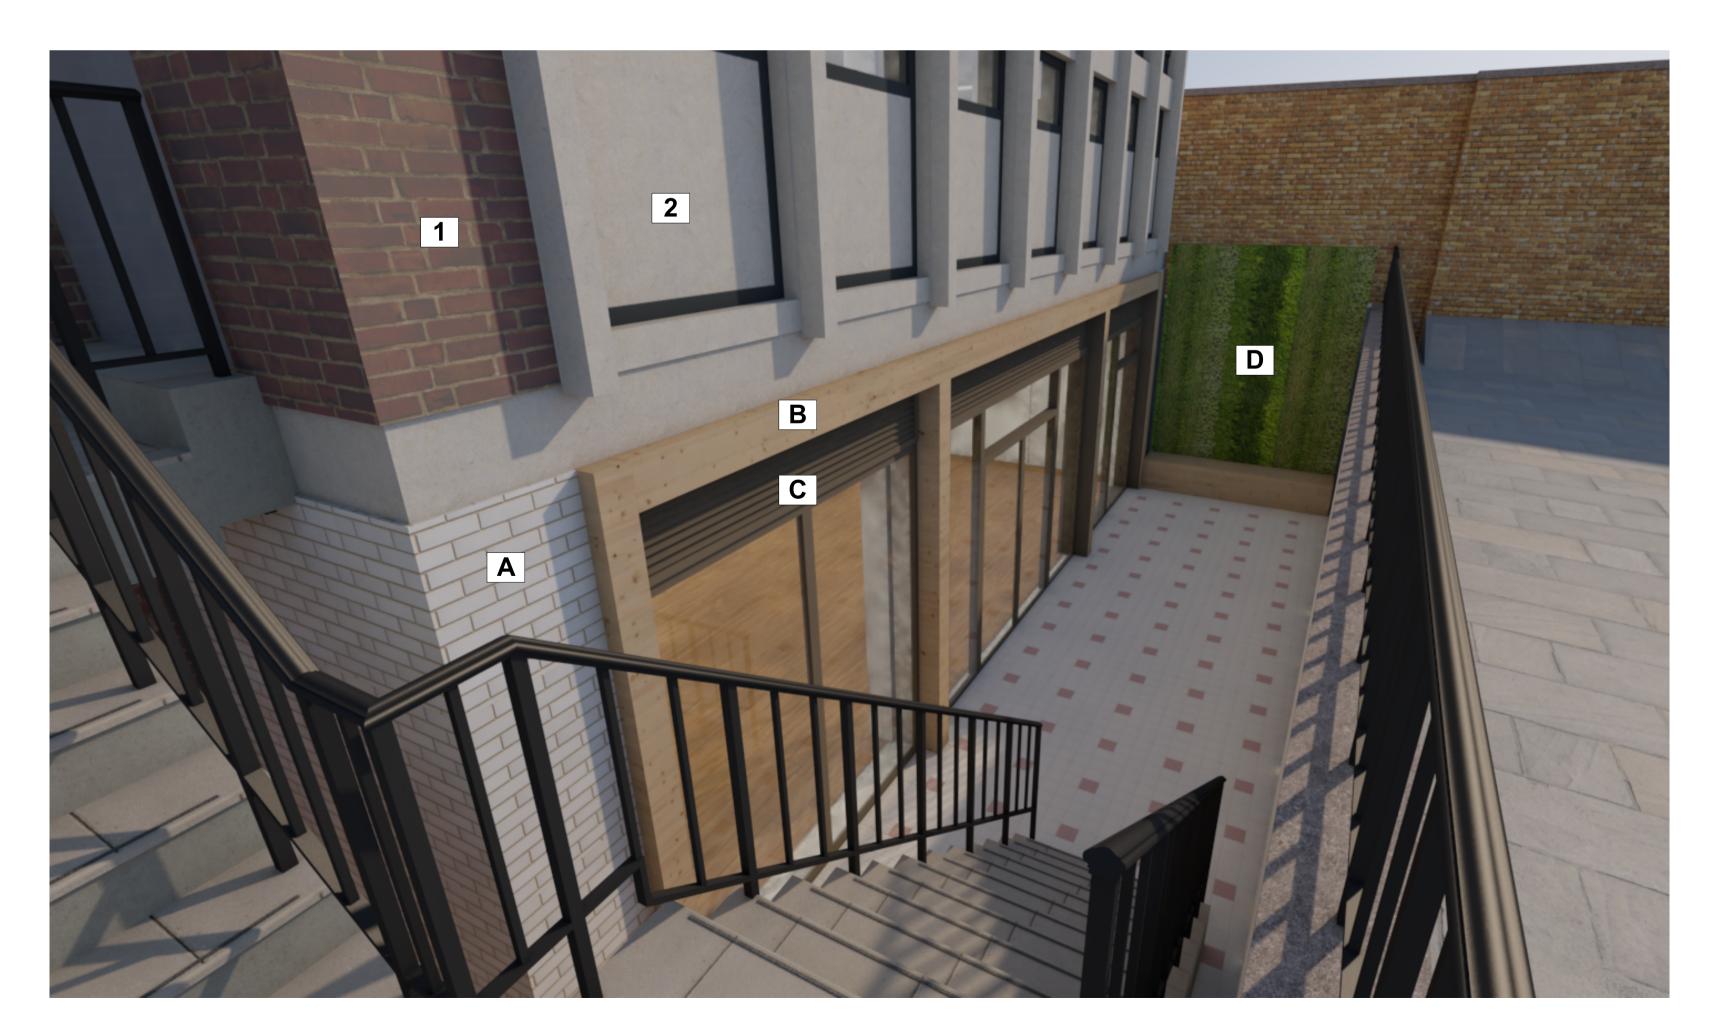

**External Elevation** 

External Elevation

LSI Ref | 21040-LSI-XX-ZZ-M3-A-001-CoLJS 21040 |

The copyright of the design remains with LSI Architects (Design)
Ltd and may not be reproduced without their prior written consent All dimensions are to be checked on site and the Contract Administrator notified of any discrepancies.

Drawing to be read in conjunction with the project specification Do not scale from this drawing for Constructional purposes

**Existing Materials** 

Red brick with light coloured mortar

Concrete banding and panels under windows

Roof above west wing - copper roof

Roof above east wing - vertical tiles

Proposed Materials

**A.**White glazed brick with buff mortar

Timber framing around glazing

Glazing frames bronze

Green living wall

P01 JLe 08.07.21 Issued for Planning

Not To Scale NORWICH
The Old Drill Hall
23a Cattle Market Street
Norwich NR1 3DY
+44(0)1603 660711

www.lsiarchitects.co.uk

City of London Corporation

Project City Junior School

Visualisation Sheet 01

Scale @ A1 Date 08/07/21 Purpose of issue For Information | Suit. | Rev. | S2 | P01 Drawing Code

21040-LSI-A1-XX-DR-A-1400