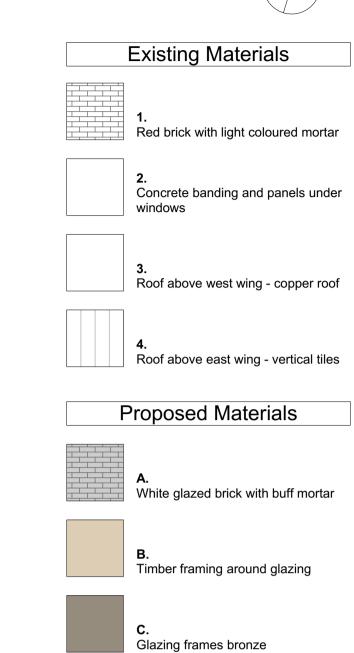

Green living wall

LSI Ref | 21040-LSI-XX-ZZ-M3-A-001-CoLJS 21040

The copyright of the design remains with LSI Architects (Design)
Ltd and may not be reproduced without their prior written consent

All dimensions are to be checked on site and the Contract Administrator notified of any discrepancies.