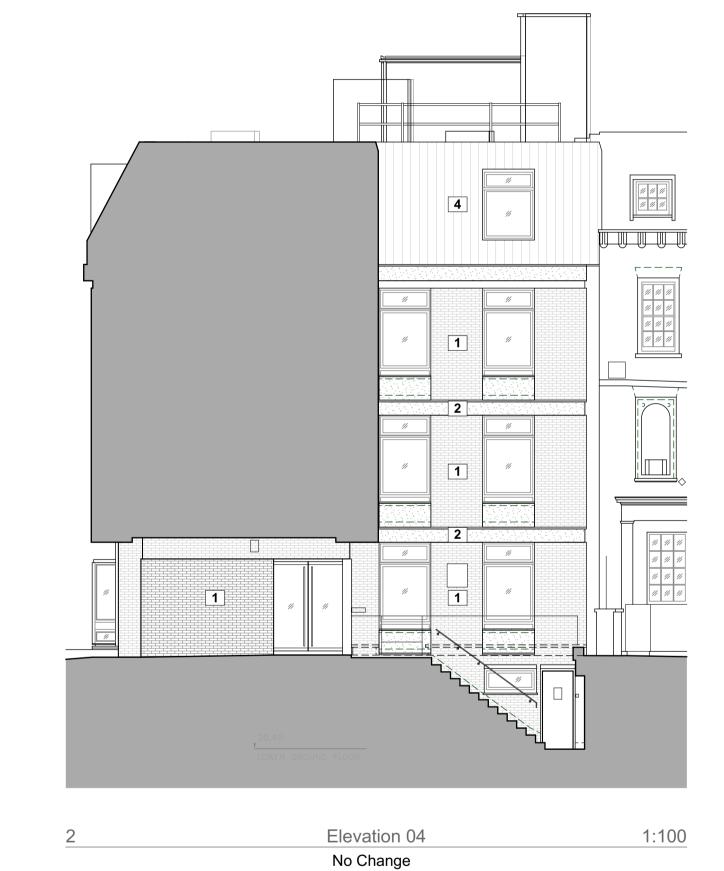

Drawing to be read in conjunction with the project specification Do not scale from this drawing for Constructional purposes

Elevation 05

Entrance to west building moved, appearance to match existing

No Change