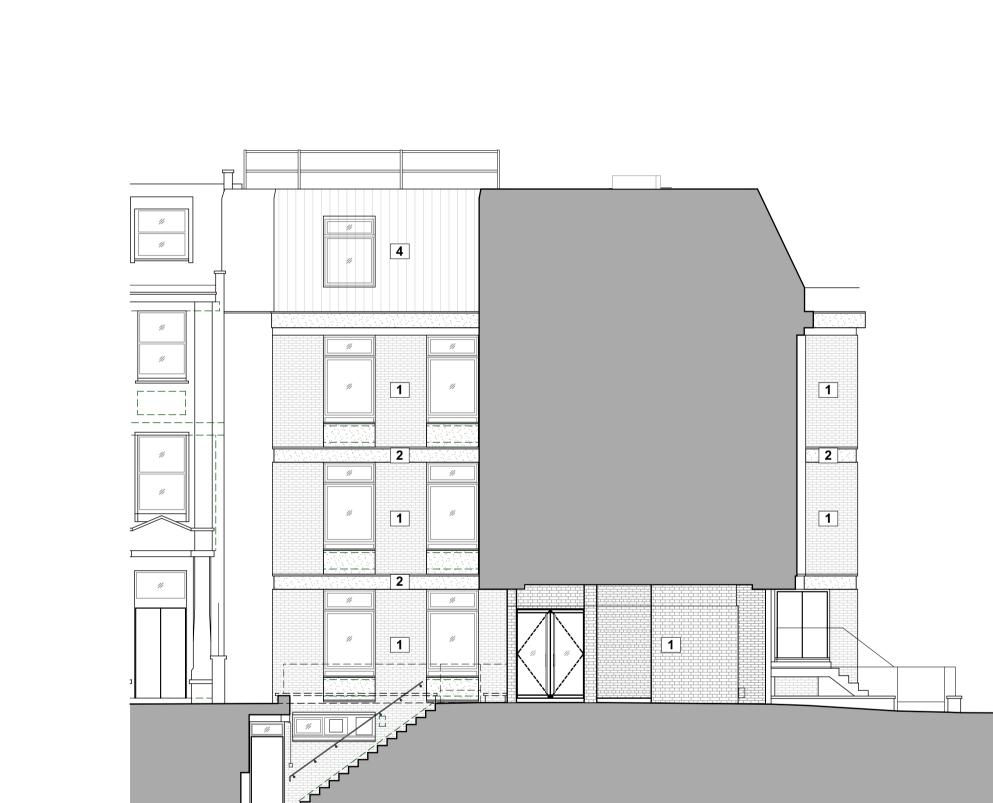

Drawing to be read in conjunction with the project specification Do not scale from this drawing for Constructional purposes

Elevation 05

Entrance to west building moved, appearance to match existing

No Change

P01 JLe 08.07.21 Issued for Planning Rev Init Date Revision

1:100

City of London Corporation City Junior School Proposed General Arrangement Elevations Elevations Sheet 02

| Scale @ A1<br>1:100                    | Date 15/06/21 | Drawn<br>JLe |
|----------------------------------------|---------------|--------------|
| Purpose of issue<br>For Informat       |               |              |
| Drawing Code 21040-LSI-A1-ZZ-DR-A-1351 |               | Suit.        |