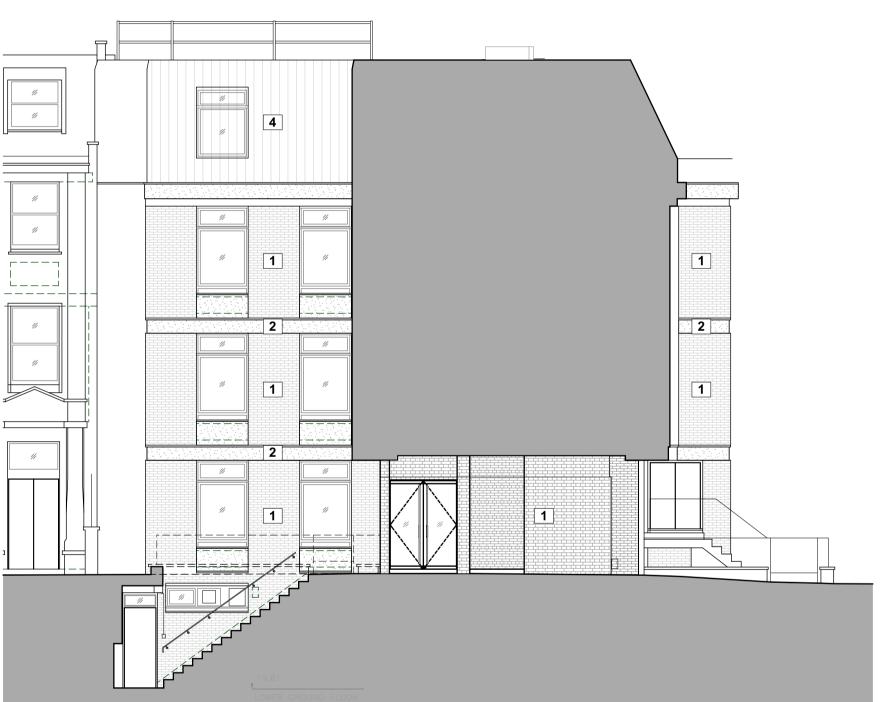

Drawing to be read in conjunction with the project specification Do not scale from this drawing for Constructional purposes

Elevation 05

Entrance to west building moved, appearance to match existing

No Change

P01 JLe 08.07.21 Issued for Planning Rev Init Date Revision

1:100

City of London Corporation City Junior School Proposed General Arrangement Elevations Elevations Sheet 02

| Scale @ A1<br>1:100                    | Date 15/06/21 | Drawn<br>JLe |
|----------------------------------------|---------------|--------------|
| Purpose of issue<br>For Informat       |               |              |
| Drawing Code 21040-LSI-A1-ZZ-DR-A-1351 |               | Suit.        |