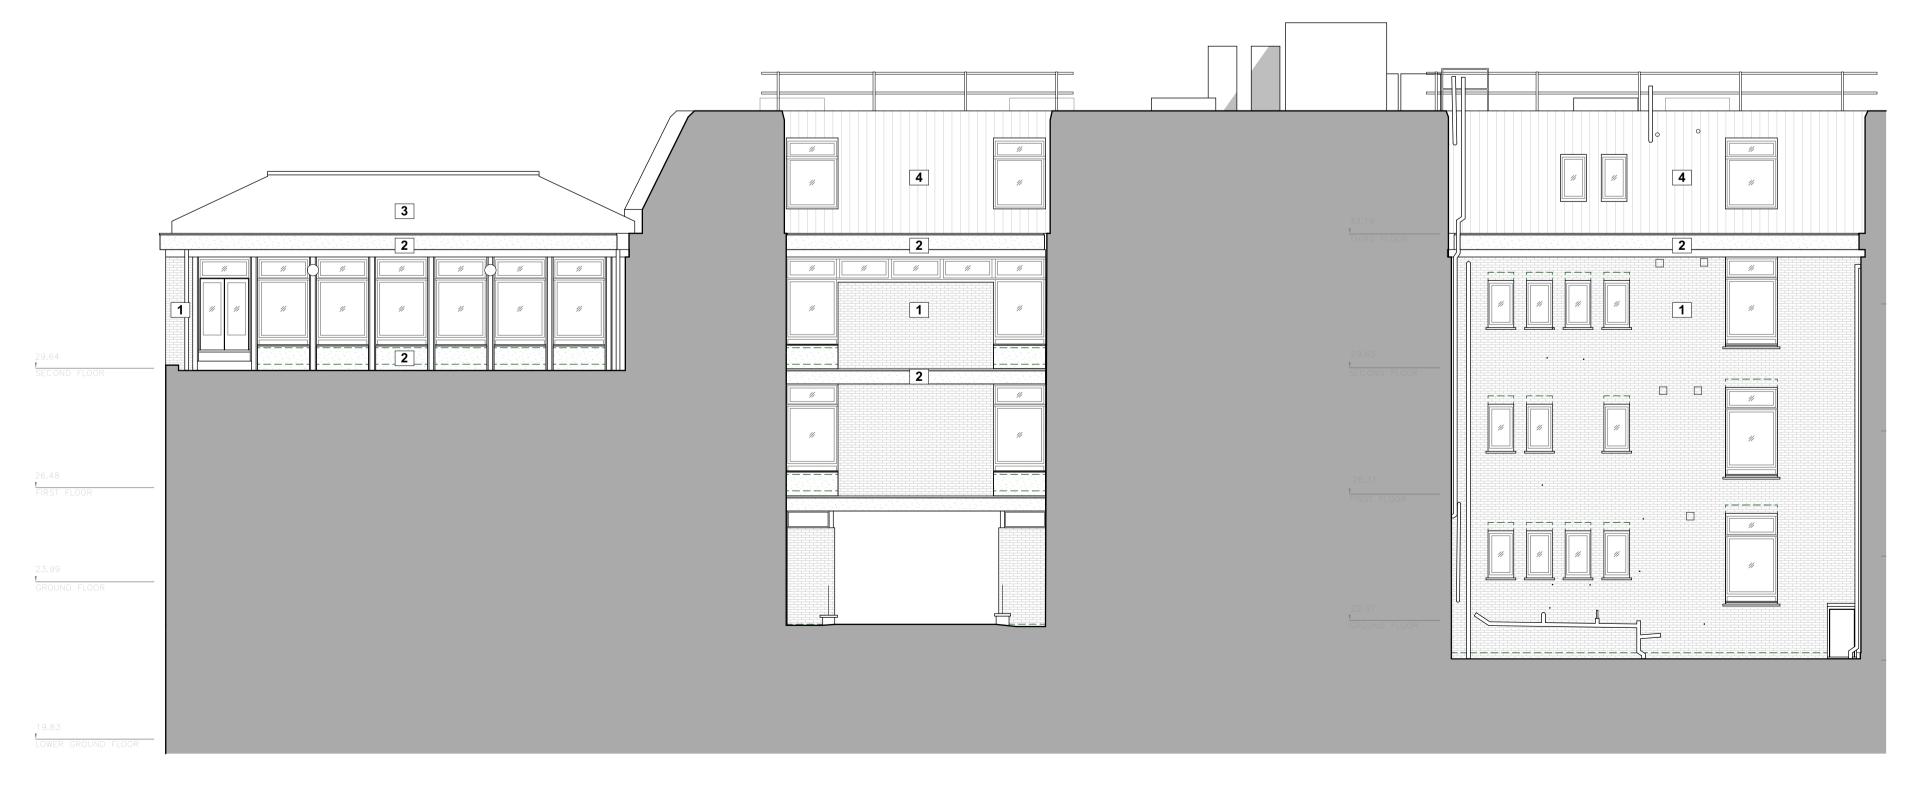

Elevation 01

Lower Ground Floor extension to west wing

1:100

LSI Ref 21040-LSI-XX-ZZ-M3-A-001-CoLJS 21040 The copyright of the design remains with LSI Architects (Design) Ltd and may not be reproduced without their prior written consent

|                    | Existing Materials                                     |  |  |
|--------------------|--------------------------------------------------------|--|--|
|                    | 1.<br>Red brick with light coloured mortar             |  |  |
|                    | <b>2.</b><br>Concrete banding and panels under windows |  |  |
|                    | <b>3.</b><br>Roof above west wing - copper roof        |  |  |
|                    | <b>4.</b><br>Roof above east wing - vertical tiles     |  |  |
| Proposed Materials |                                                        |  |  |
|                    | <b>A.</b><br>White glazed brick with buff mortar       |  |  |
|                    | <b>B.</b><br>Timber framing around glazing             |  |  |
|                    | <b>C.</b><br>Glazing frames bronze                     |  |  |
|                    | <b>D.</b><br>Green living wall                         |  |  |