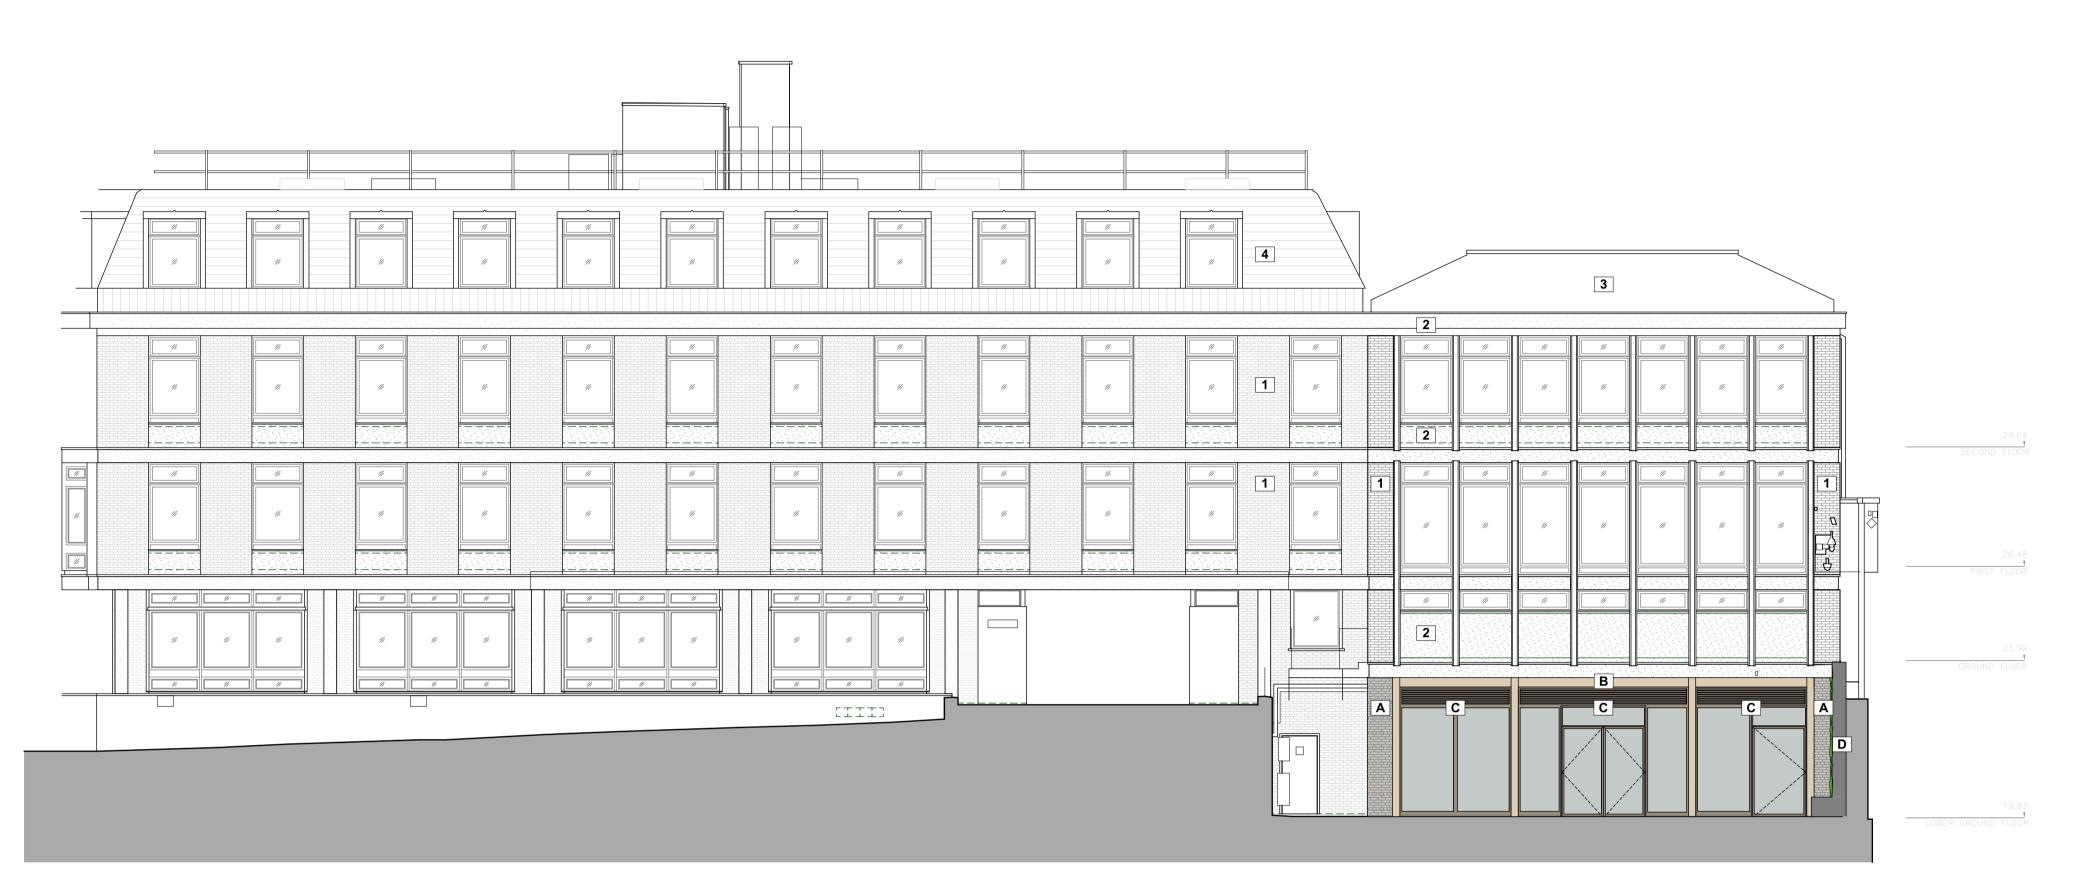

Elevation 01

Lower Ground Floor extension to west wing

1:100

LSI Ref 21040-LSI-XX-ZZ-M3-A-001-CoLJS 21040 The copyright of the design remains with LSI Architects (Design) Ltd and may not be reproduced without their prior written consent

|                    | Existing Materials                                     |  |  |
|--------------------|--------------------------------------------------------|--|--|
|                    | 1.<br>Red brick with light coloured mortar             |  |  |
|                    | <b>2.</b><br>Concrete banding and panels under windows |  |  |
|                    | <b>3.</b><br>Roof above west wing - copper roof        |  |  |
|                    | <b>4.</b><br>Roof above east wing - vertical tiles     |  |  |
| Proposed Materials |                                                        |  |  |
|                    | <b>A.</b><br>White glazed brick with buff mortar       |  |  |
|                    | <b>B.</b><br>Timber framing around glazing             |  |  |
|                    | <b>C.</b><br>Glazing frames bronze                     |  |  |
|                    | <b>D.</b><br>Green living wall                         |  |  |