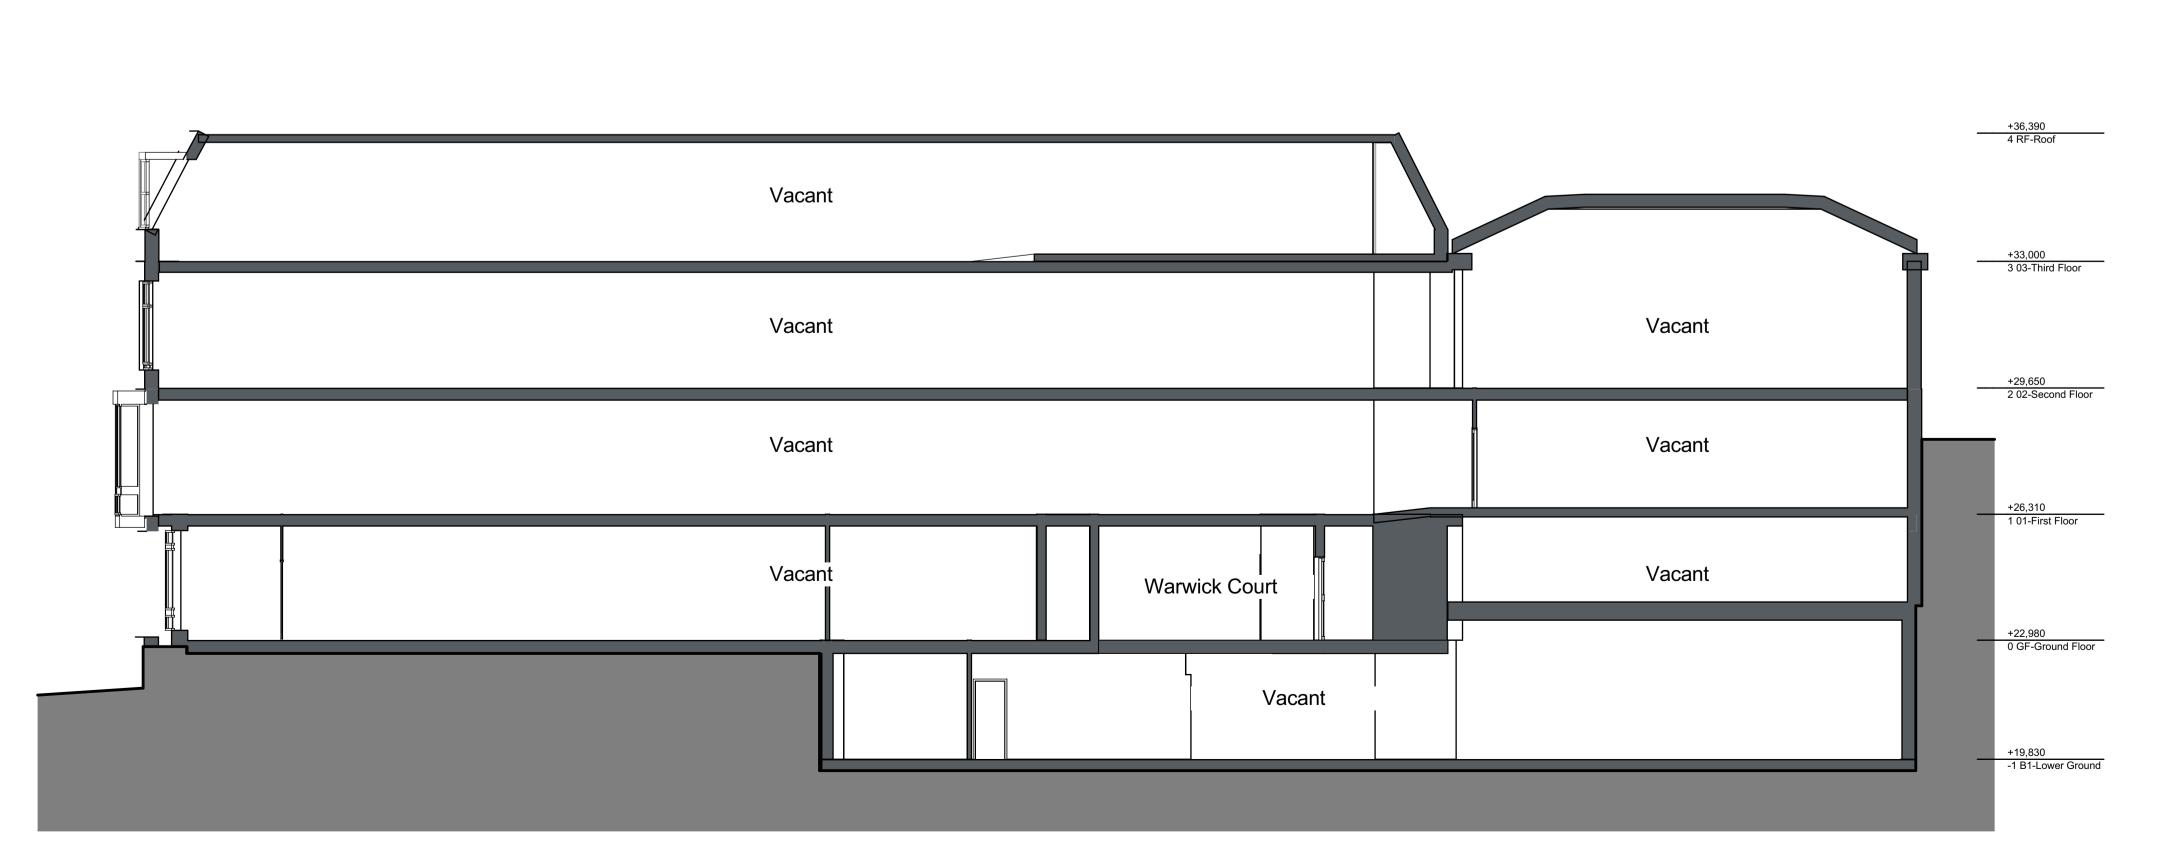

Building Section BB

No external change to building section 1:100 LSI Ref | 21040-LSI-XX-ZZ-M3-A-001-CoLJS 21040

1:500

Section Key

S-BB

The copyright of the design remains with LSI Architects (Design) Ltd and may not be reproduced without their prior written consent All dimensions are to be checked on site and the Contract Administrator notified of any discrepancies.