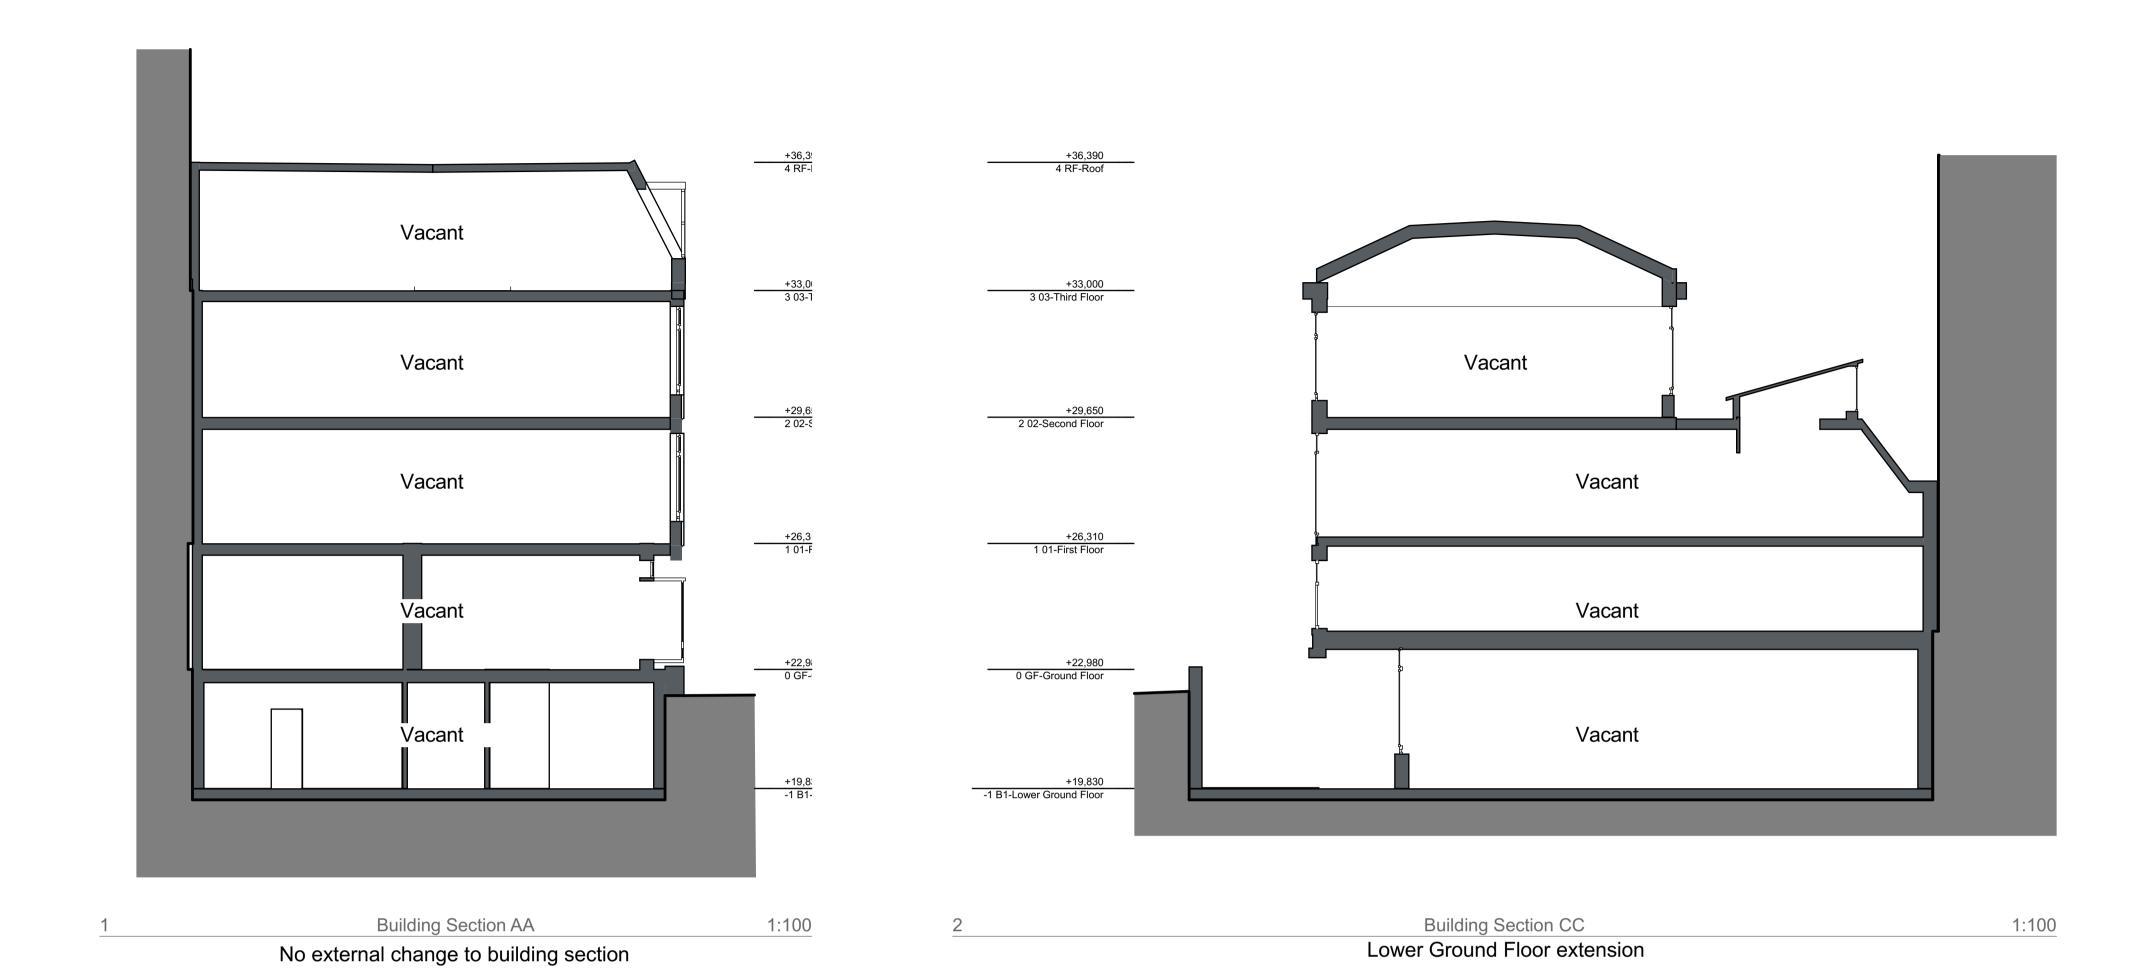

Building Section BB

No external change to building section 1:100 LSI Ref | 21040-LSI-XX-ZZ-M3-A-001-CoLJS 21040

1:500

Section Key

S-BB

The copyright of the design remains with LSI Architects (Design) Ltd and may not be reproduced without their prior written consent All dimensions are to be checked on site and the Contract Administrator notified of any discrepancies.