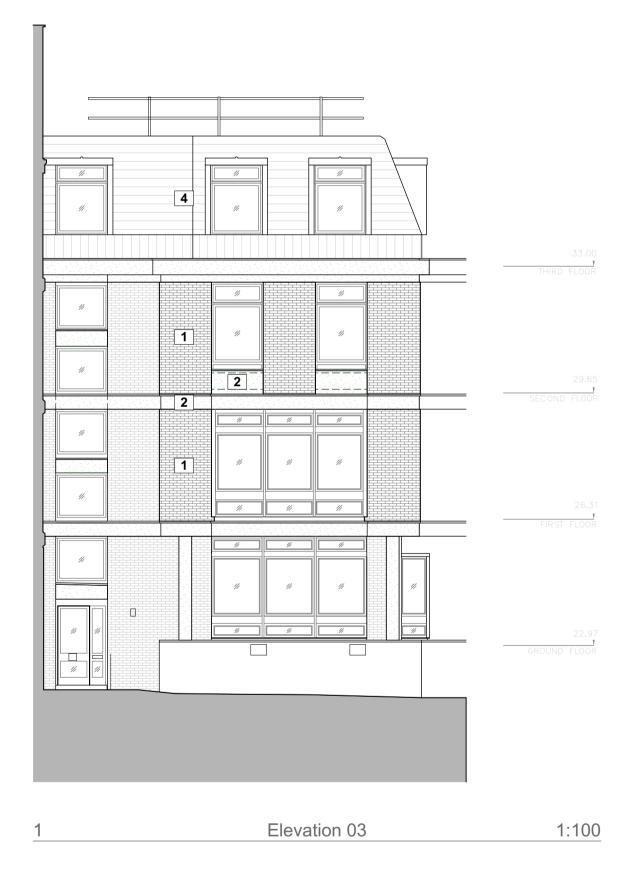

## **Existing Materials** Red brick with light coloured mortar 2. Concrete banding and panels under windows 3. Roof above west wing - copper roof 4. Roof above east wing - vertical tiles

1:100

P01 JLe 08.07.21 Issued for Planning Rev Init Date Revision 0m 1 2 3 4 5 6 7 |\_\_\_\_\_| \_\_\_\_ | \_\_\_ | \_\_\_\_ | \_\_\_\_ | \_\_\_\_ Scale 1:100 NORWICH The Old Drill Hall 23a Cattle Market Street Norwich NR1 3DY +44(0)1603 660711 LONDON Floor 2 50-54 Clerkenwell Road London EC1M 5PS +44(0)20 7278 1739 ARCHITECTS www.lsiarchitects.co.uk Client City of London Corporation City Junior School Title Existing General Arrangement Elevations