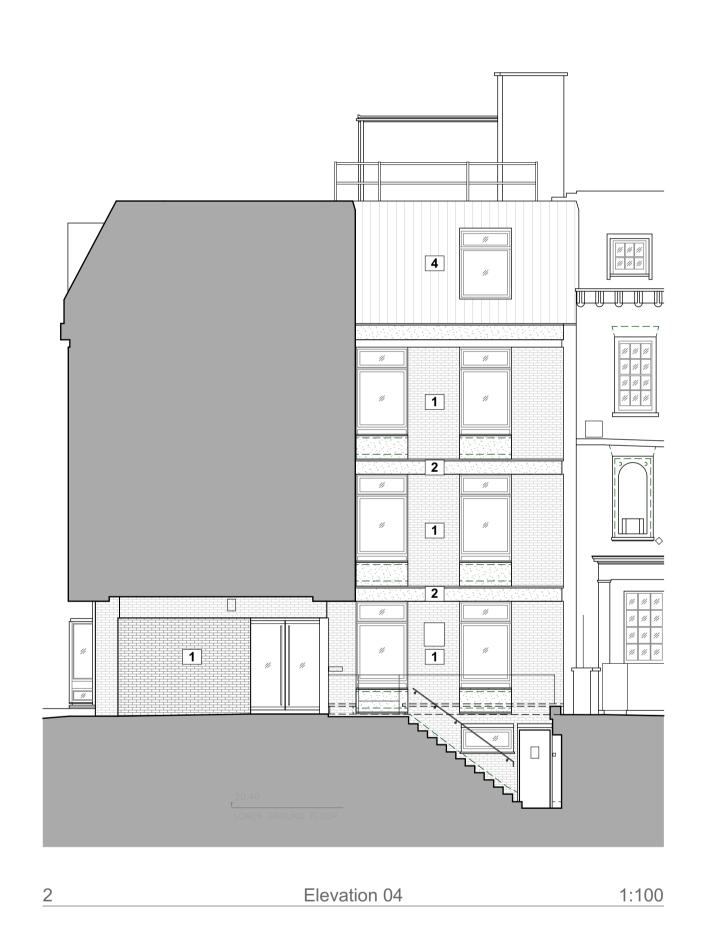

## **Existing Materials** Red brick with light coloured mortar 2. Concrete banding and panels under windows 3. Roof above west wing - copper roof 4. Roof above east wing - vertical tiles

1:100

P01 JLe 08.07.21 Issued for Planning Rev Init Date Revision 0m 1 2 3 4 5 6 7 |\_\_\_\_\_| \_\_\_\_ | \_\_\_ | \_\_\_\_ | \_\_\_\_ | \_\_\_\_ Scale 1:100 NORWICH The Old Drill Hall 23a Cattle Market Street Norwich NR1 3DY +44(0)1603 660711 LONDON Floor 2 50-54 Clerkenwell Road London EC1M 5PS +44(0)20 7278 1739 ARCHITECTS www.lsiarchitects.co.uk Client City of London Corporation City Junior School Title Existing General Arrangement Elevations