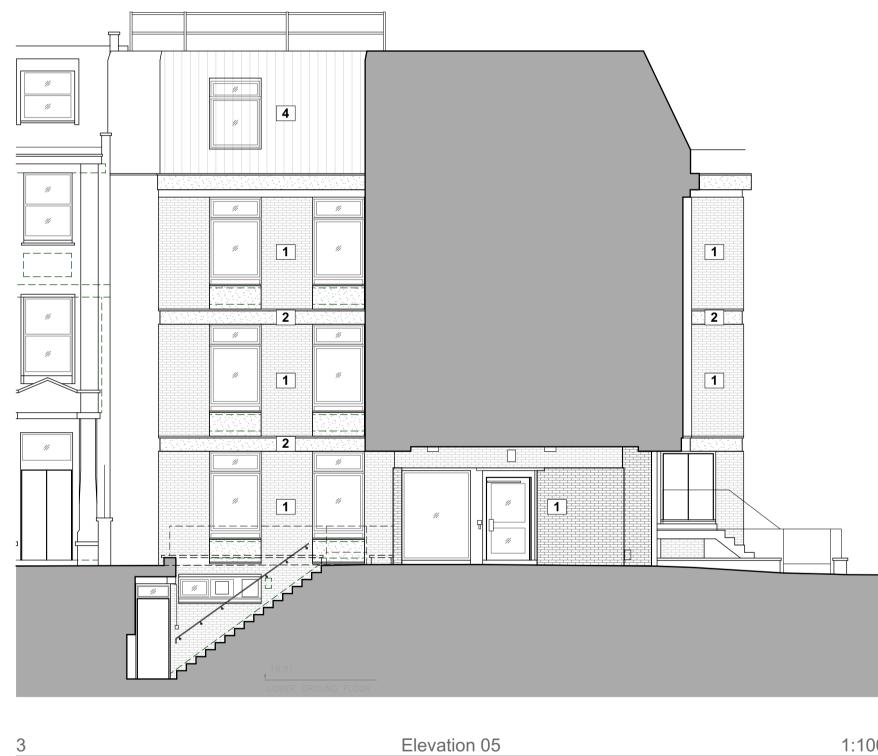

## **Existing Materials** Red brick with light coloured mortar 2. Concrete banding and panels under windows 3. Roof above west wing - copper roof 4. Roof above east wing - vertical tiles

1:100

P01 JLe 08.07.21 Issued for Planning Rev Init Date Revision 0m 1 2 3 4 5 6 7 |\_\_\_\_\_| \_\_\_\_ | \_\_\_ | \_\_\_\_ | \_\_\_\_ | \_\_\_\_ Scale 1:100 NORWICH The Old Drill Hall 23a Cattle Market Street Norwich NR1 3DY +44(0)1603 660711 LONDON Floor 2 50-54 Clerkenwell Road London EC1M 5PS +44(0)20 7278 1739 ARCHITECTS www.lsiarchitects.co.uk Client City of London Corporation City Junior School Title Existing General Arrangement Elevations