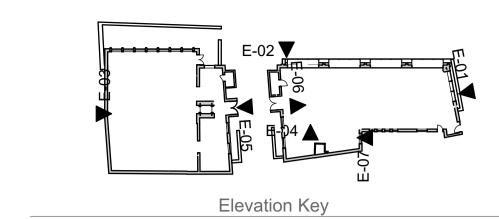

2 Elevation 01 1:100

1 Elevation 02 1:100

LSI Ref 21040-LSI-XX-ZZ-M3-A-001-CoLJS 21040

The copyright of the design remains with LSI Architects (Design) Ltd and may not be reproduced without their prior written consent All dimensions are to be checked on site and the Contract Administrator notified of any discrepancies.