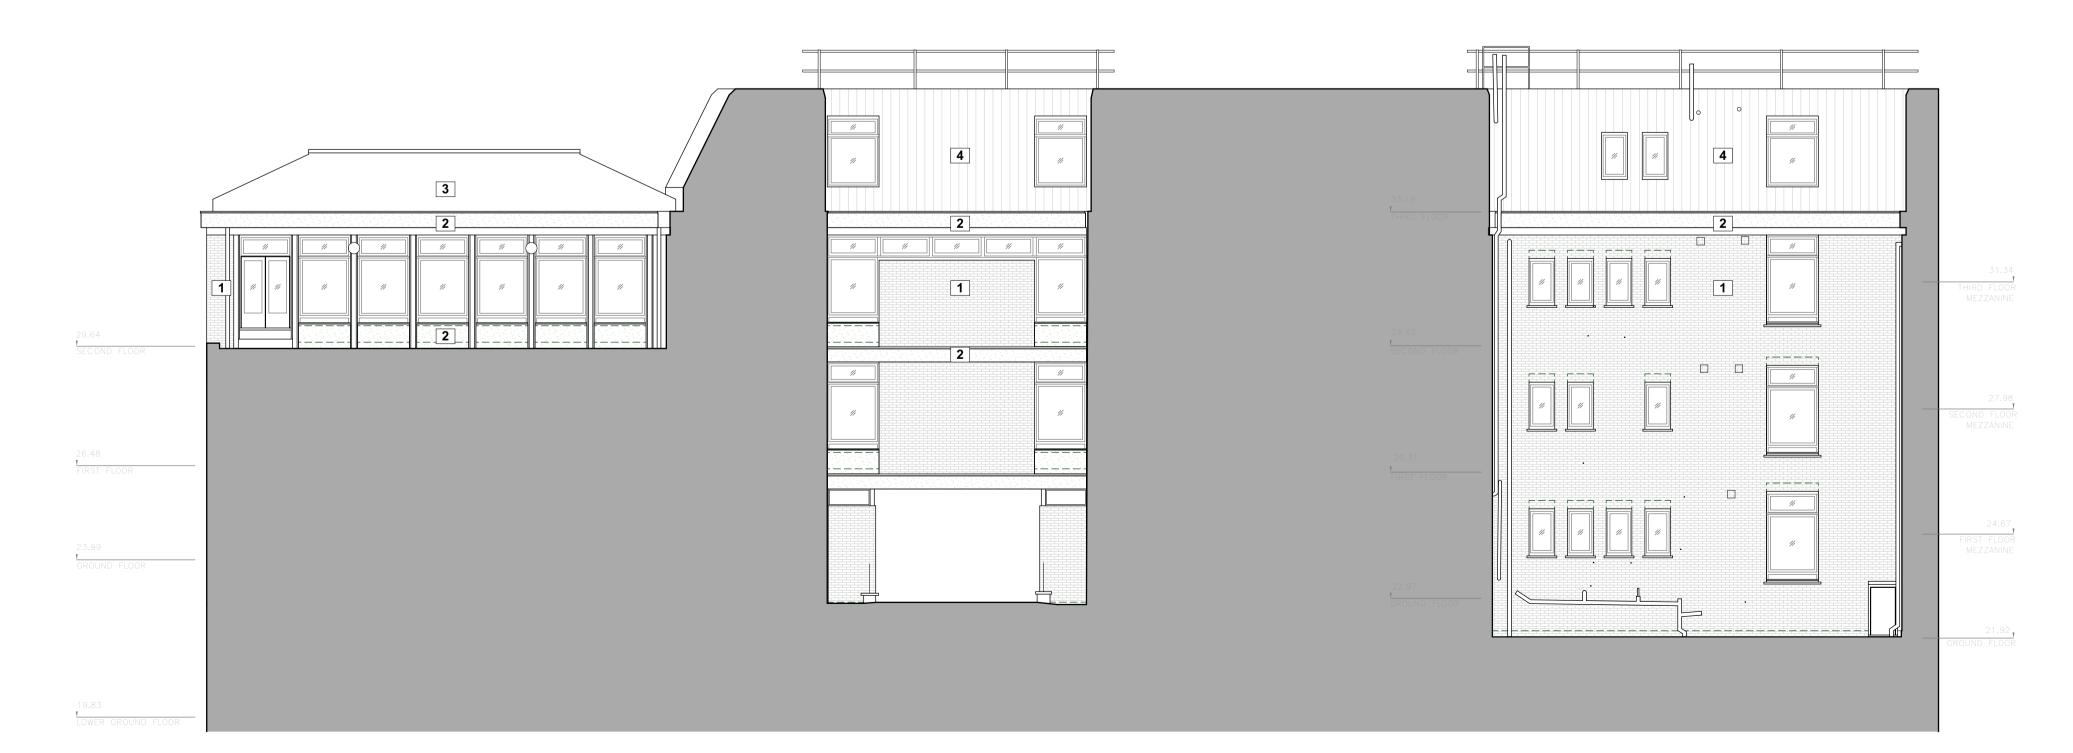

2 Elevation 01 1:100

1 Elevation 02 1:100

LSI Ref 21040-LSI-XX-ZZ-M3-A-001-CoLJS 21040

The copyright of the design remains with LSI Architects (Design) Ltd and may not be reproduced without their prior written consent All dimensions are to be checked on site and the Contract Administrator notified of any discrepancies.

Drawing to be read in conjunction with the project specification

Do not scale from this drawing for Constructional purposes

| Existing Materials |                                                 |  |
|--------------------|-------------------------------------------------|--|
|                    | 1.<br>Red brick with light coloured mortar      |  |
|                    | 2. Concrete banding and panels under windows    |  |
|                    | 3. Roof above west wing - copper roof           |  |
|                    | <b>4.</b> Roof above east wing - vertical tiles |  |