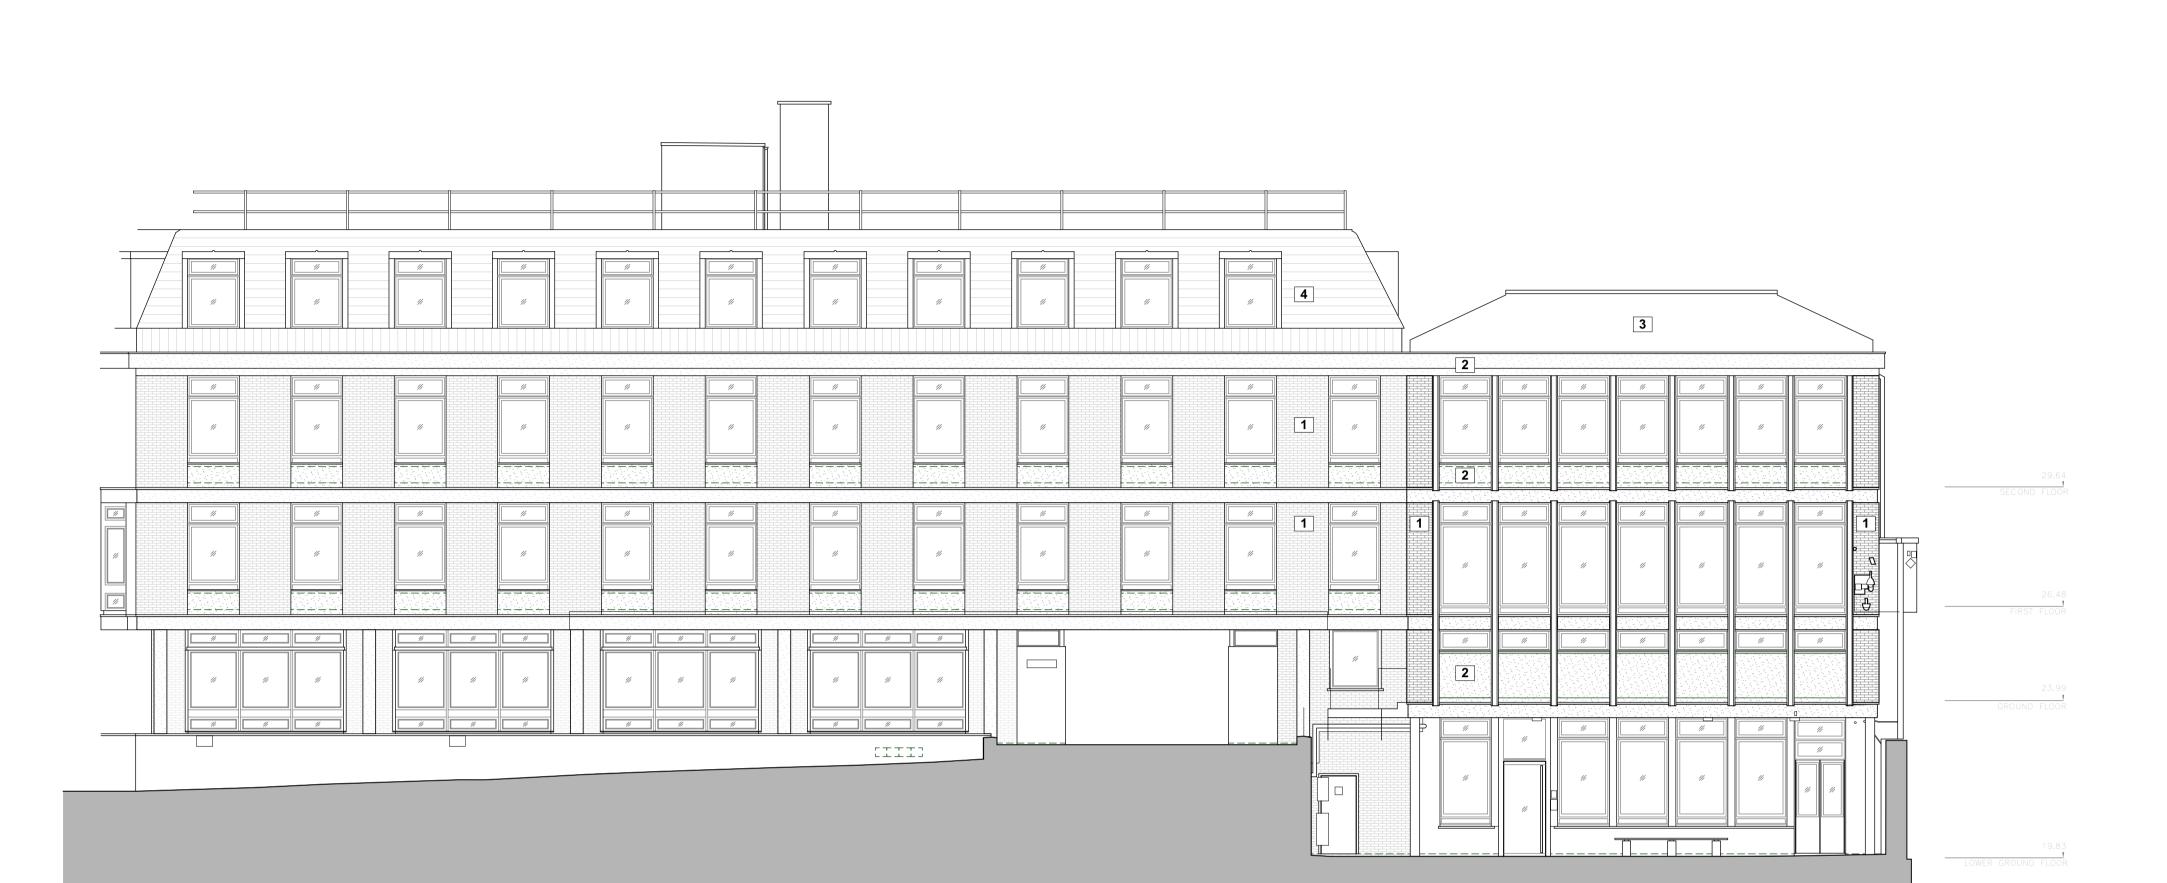

2 Elevation 01 1:100

1 Elevation 02 1:100

LSI Ref 21040-LSI-XX-ZZ-M3-A-001-CoLJS 21040

The copyright of the design remains with LSI Architects (Design) Ltd and may not be reproduced without their prior written consent All dimensions are to be checked on site and the Contract Administrator notified of any discrepancies.

Drawing to be read in conjunction with the project specification

Do not scale from this drawing for Constructional purposes

| Existing Materials |                                                 |  |
|--------------------|-------------------------------------------------|--|
|                    | 1.<br>Red brick with light coloured mortar      |  |
|                    | 2. Concrete banding and panels under windows    |  |
|                    | 3. Roof above west wing - copper roof           |  |
|                    | <b>4.</b> Roof above east wing - vertical tiles |  |