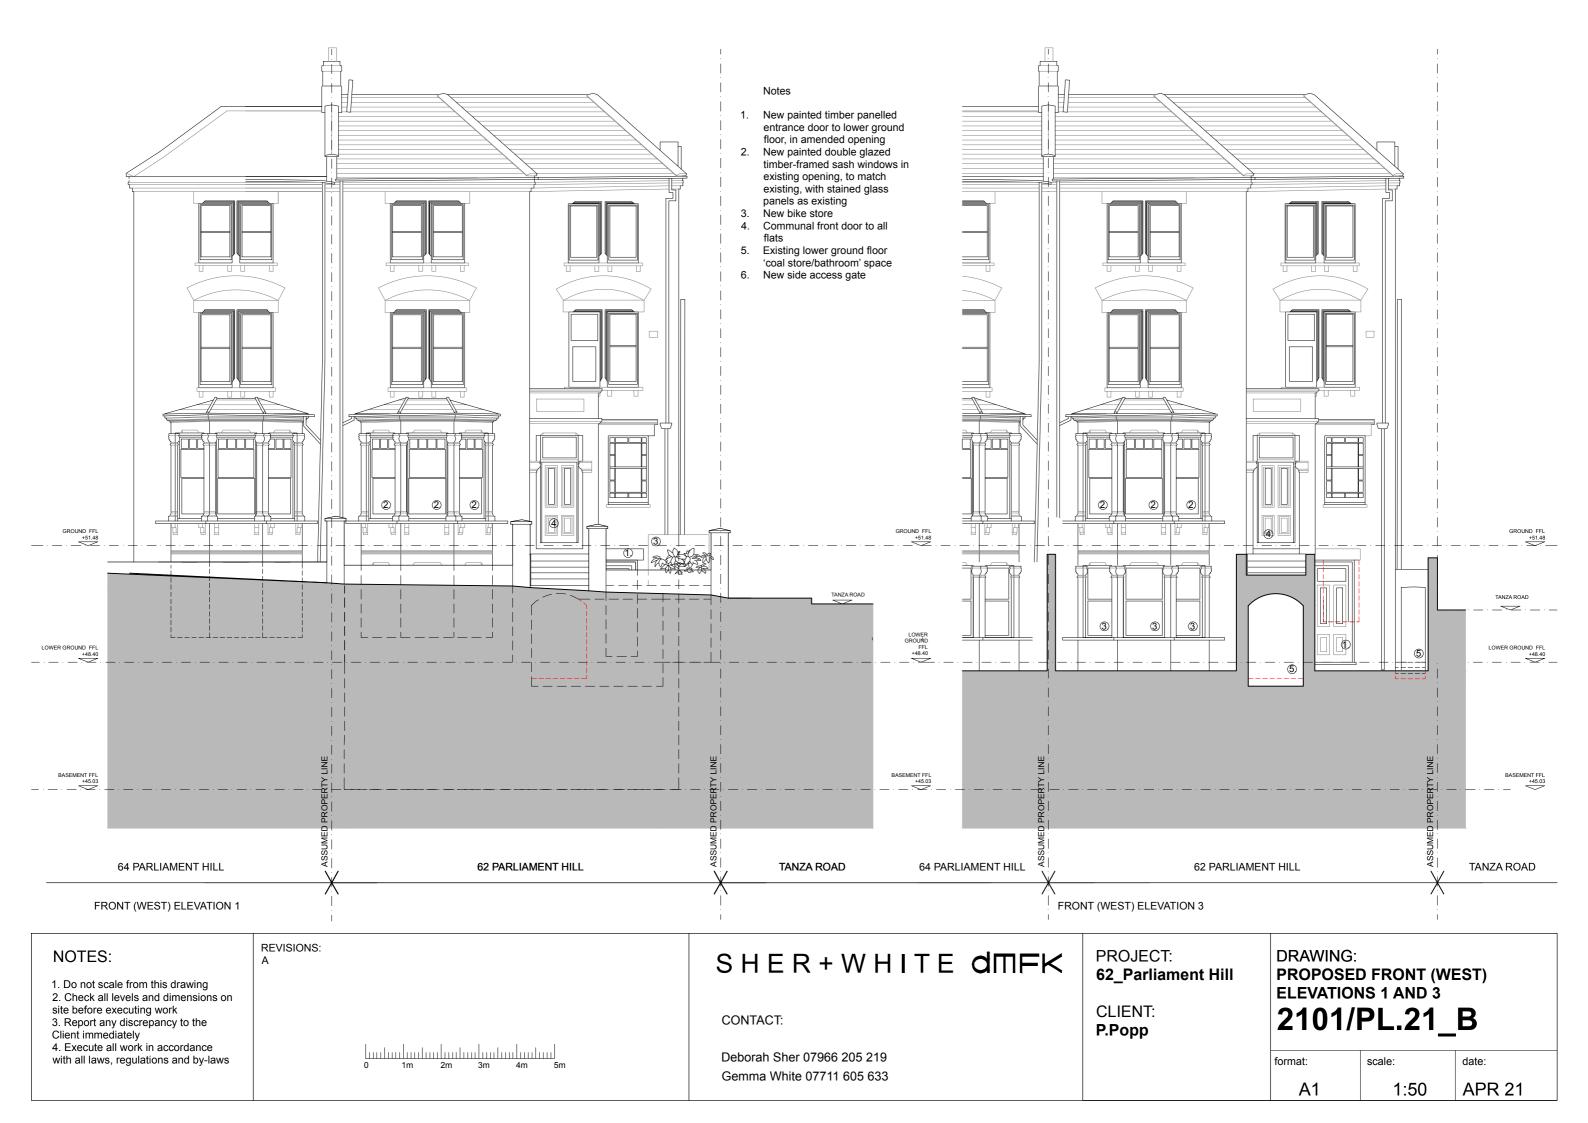

## Notes

- 1. New bin store for 2no. wheelie bins
- 2. New bike store for 3no. bikes
- New painted arched timber-framed sash windows in new openings to match existing
- 4. New painted timber-framed sash windows in amended existing opening
- 5. New painted timber-framed sash windows in new openings
- New rear ground floor level balcony with associated mild steel railings, spiral staircase
- 7. Existing stepped brick garden boundary wall
- New painted steel vehicle and pedestrian gates in existing (amended) opening on Tanza Road
- 9. Line of existing garage building
- Brickwork pier and associated section of boundary wall repaired and rebuilt
- 11. New close boarded fence/ scteening at garden wall boundary with 39 Tanza Road
- 12. Line of boundary wall steps down away from Tanza Road
- New screening to 64 Parliament Hill to +1800mm above new balcony level