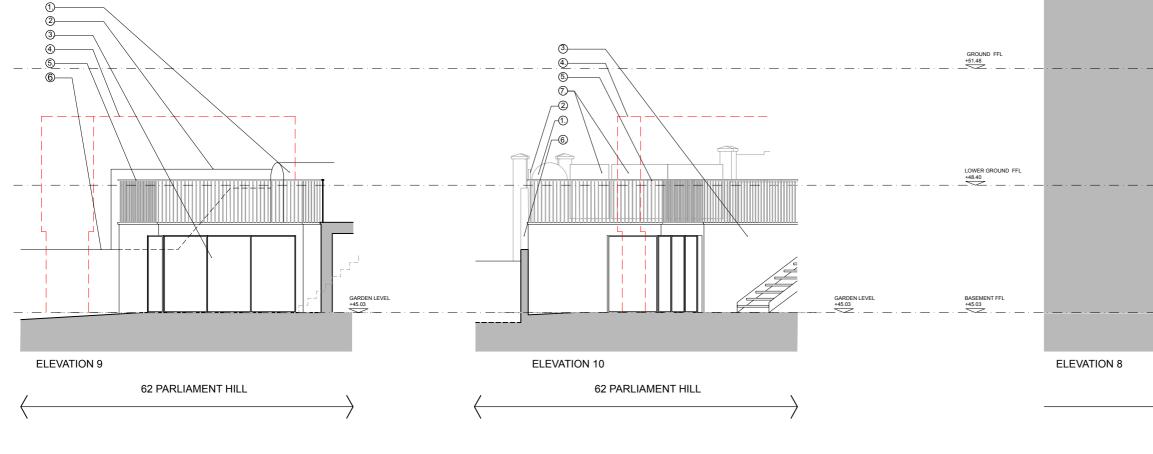

|        |                                            |                             | 3ROUND FFL<br>+51.48<br>   |
|--------|--------------------------------------------|-----------------------------|----------------------------|
|        |                                            | LOWER                       | SROUND FFL<br>+48.40       |
|        |                                            | B/                          | ASEMENT FFL<br>445.03<br>  |
|        | $\rightarrow$                              |                             |                            |
| t Hill | DRAWING:<br>PROPOSEI<br>REAR (EAS<br>2101/ | )<br>ST) ELEVATIO<br>PL.23_ | DN 4<br><b>A</b>           |
|        | format:<br>A1                              | scale:<br>1:50              | <sup>date:</sup><br>APR 21 |