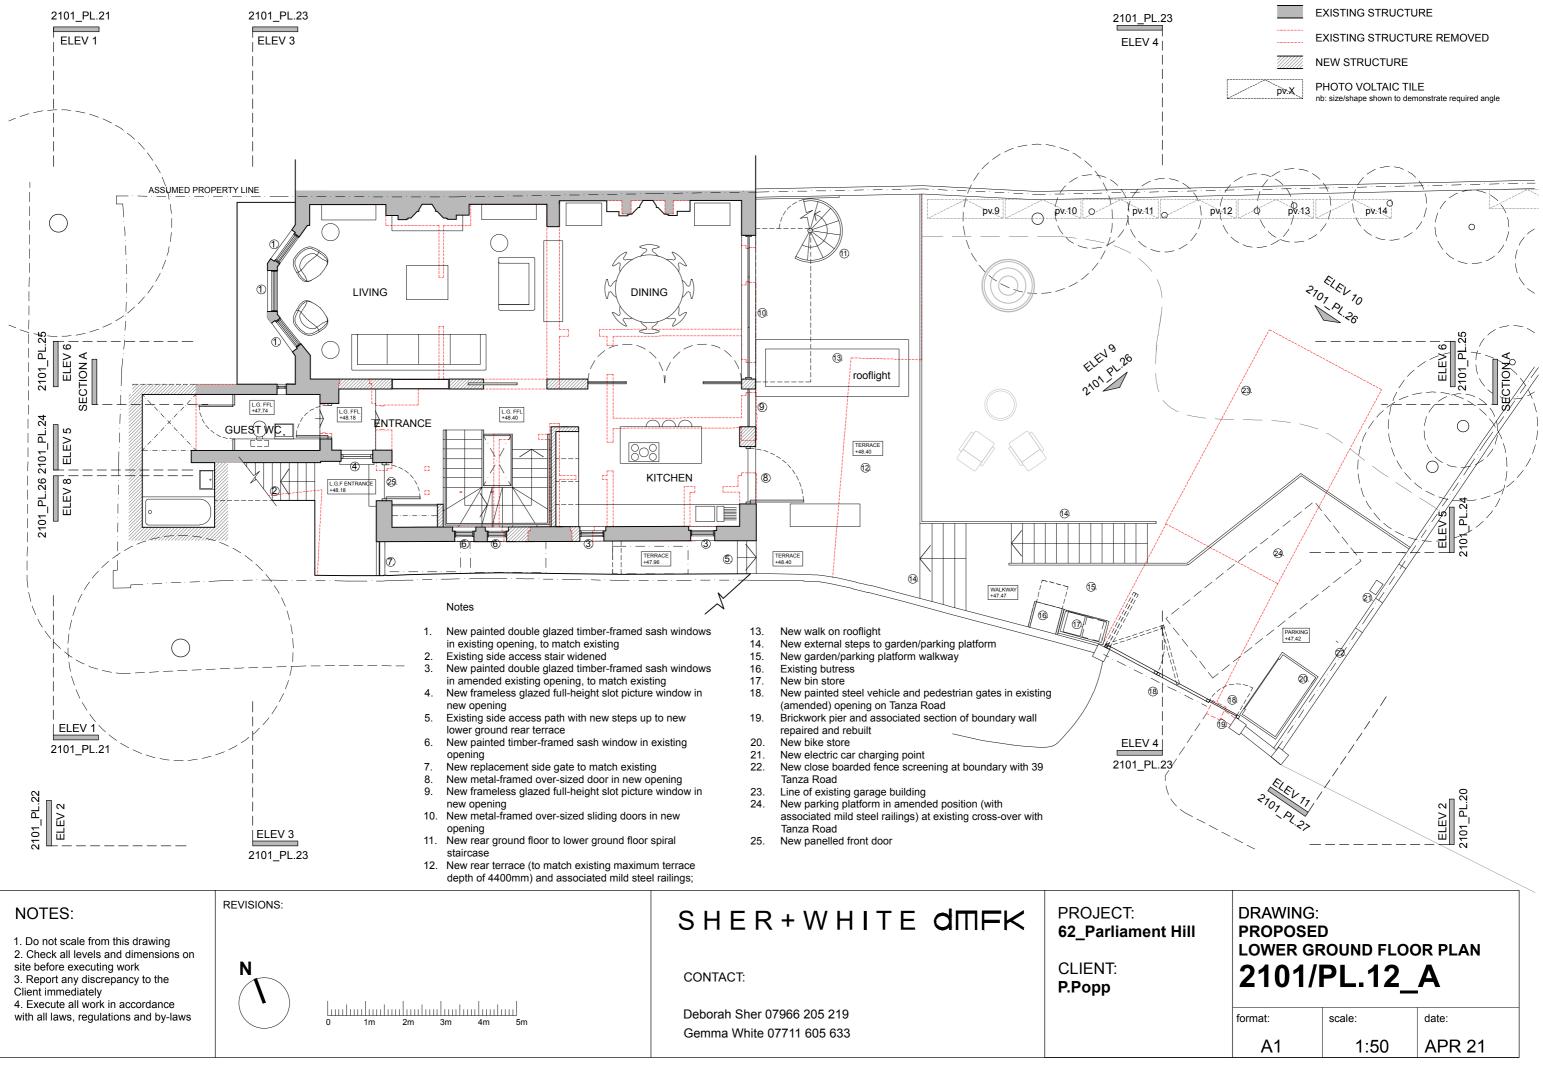

# Notes

- New bike store 1.
- 2. New timber close boarded fence to boundary with 39 Tanza Road
- New brick (to match existing house) garden room below parking platform 3. with associated metal-framed sliding doors
- 4.
- Line of existing garage building New black painted mild steel railings 5.
- 6. Existing stepped brick wall (boundary with 39 Tanza Road)
- 7. New painted steel vehicle and pedestrian gates in existing (amended) opening on Tanza Road New bike store 8.
- Existing stepped boundary wall to 9. Tanza Road
- 10. New bin store
- 11. Alterations to front access and right side path including making level with entrance path and widening opening to allow easier access to bin-store, bike-store and lower ground floor front door