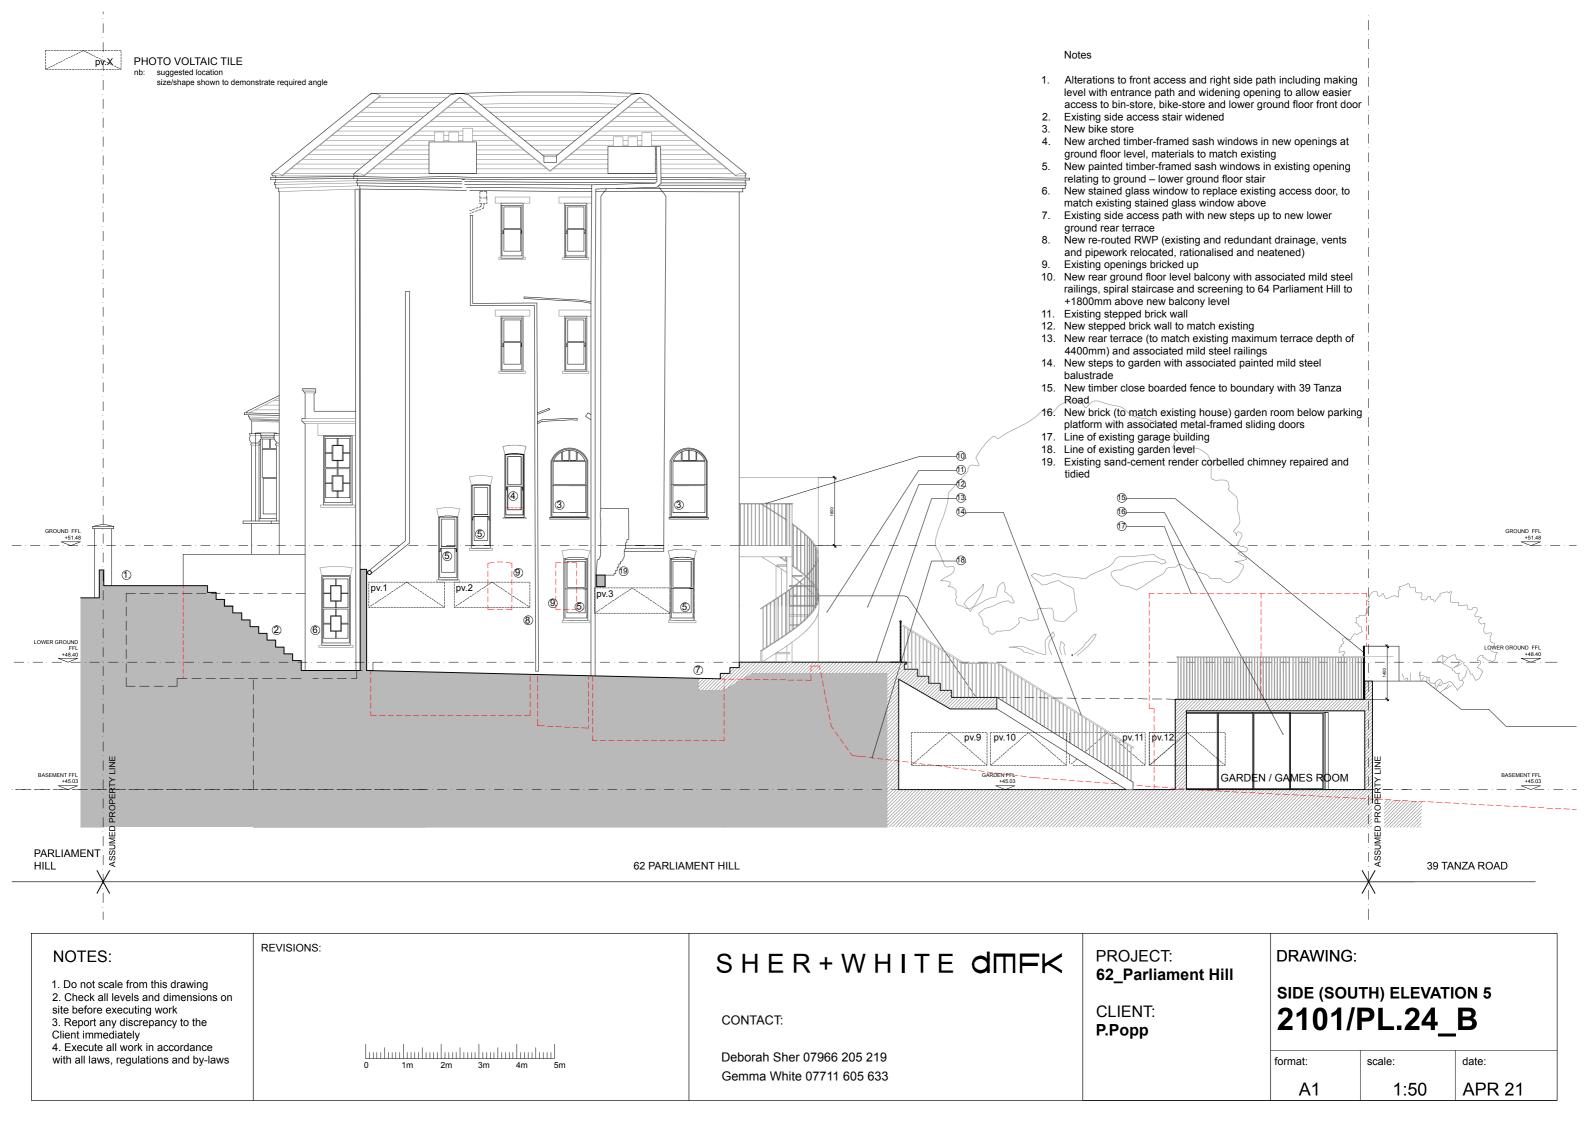

# Notes

- New bike store 1.
- 2. New timber close boarded fence to boundary with 39 Tanza Road
- New brick (to match existing house) garden room below parking platform 3. with associated metal-framed sliding doors
- 4.
- Line of existing garage building New black painted mild steel railings 5.
- 6. Existing stepped brick wall (boundary with 39 Tanza Road)
- 7. New painted steel vehicle and pedestrian gates in existing (amended) opening on Tanza Road New bike store 8.
- Existing stepped boundary wall to 9. Tanza Road
- 10. New bin store
- 11. Alterations to front access and right side path including making level with entrance path and widening opening to allow easier access to bin-store, bike-store and lower ground floor front door

- Existing LG floor external path
   Existing side access stair widened
   Renewed landscaping down to lower ground floor level

| NOTES:<br>1. Do not scale from this drawing                                                                                                         | REVISIONS:       | SHER+WHITE dmfk                                         | PROJECT:<br>62_Parliament |
|-----------------------------------------------------------------------------------------------------------------------------------------------------|------------------|---------------------------------------------------------|---------------------------|
| <ol> <li>Check all levels and dimensions on<br/>site before executing work</li> <li>Report any discrepancy to the<br/>Client immediately</li> </ol> |                  | CONTACT:                                                | CLIENT:<br><b>P.Popp</b>  |
| <ol> <li>Execute all work in accordance<br/>with all laws, regulations and by-laws</li> </ol>                                                       | 0 1m 2m 3m 4m 5m | Deborah Sher 07966 205 219<br>Gemma White 07711 605 633 |                           |