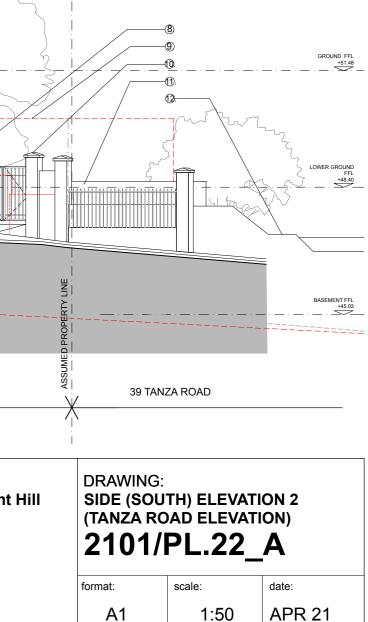

# Notes

- New bike store 1.
- 2. New timber close boarded fence to boundary with 39 Tanza Road
- New brick (to match existing house) garden room below parking platform 3. with associated metal-framed sliding doors
- 4.
- Line of existing garage building New black painted mild steel railings 5.
- 6. Existing stepped brick wall (boundary with 39 Tanza Road)
- 7. New painted steel vehicle and pedestrian gates in existing (amended) opening on Tanza Road New bike store 8.
- Existing stepped boundary wall to 9. Tanza Road
- 10. New bin store
- 11. Alterations to front access and right side path including making level with entrance path and widening opening to allow easier access to bin-store, bike-store and lower ground floor front door