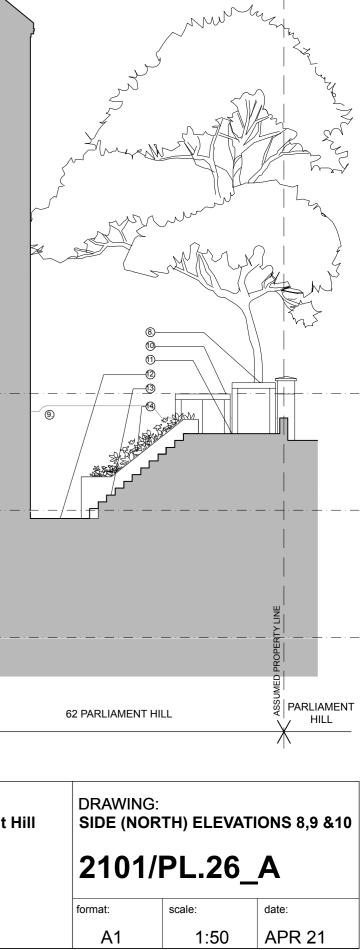

## Notes

| NOTES:<br>1. Do not scale from this drawing                                                                                                         | REVISIONS:       | SHER+WHITE dmfk                                         | PROJECT:<br>62_Parliamen |
|-----------------------------------------------------------------------------------------------------------------------------------------------------|------------------|---------------------------------------------------------|--------------------------|
| <ol> <li>Check all levels and dimensions on<br/>site before executing work</li> <li>Report any discrepancy to the<br/>Client immediately</li> </ol> |                  | CONTACT:                                                | CLIENT:<br><b>P.Popp</b> |
| <ol> <li>Execute all work in accordance<br/>with all laws, regulations and by-laws</li> </ol>                                                       | 0 1m 2m 3m 4m 5m | Deborah Sher 07966 205 219<br>Gemma White 07711 605 633 |                          |