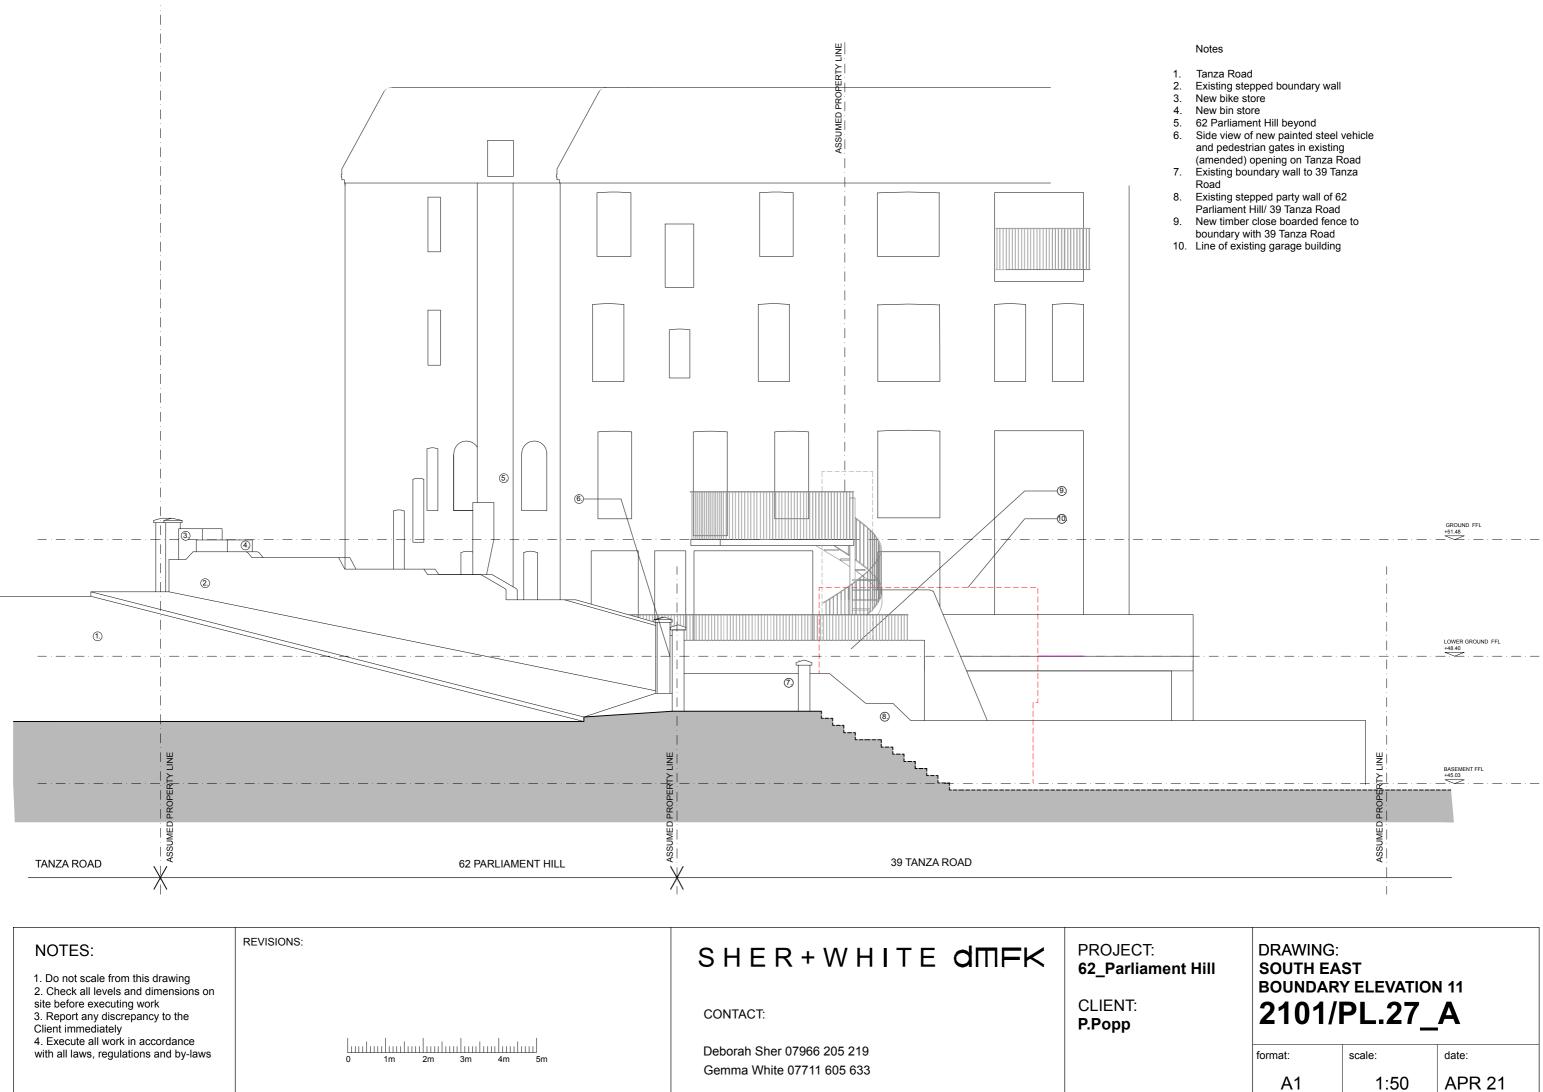

# Notes

- New bike store 1.
- 2. New timber close boarded fence to boundary with 39 Tanza Road
- New brick (to match existing house) garden room below parking platform 3. with associated metal-framed sliding doors
- 4.
- Line of existing garage building New black painted mild steel railings 5.
- 6. Existing stepped brick wall (boundary with 39 Tanza Road)
- 7. New painted steel vehicle and pedestrian gates in existing (amended) opening on Tanza Road New bike store 8.
- Existing stepped boundary wall to 9. Tanza Road
- 10. New bin store
- 11. Alterations to front access and right side path including making level with entrance path and widening opening to allow easier access to bin-store, bike-store and lower ground floor front door