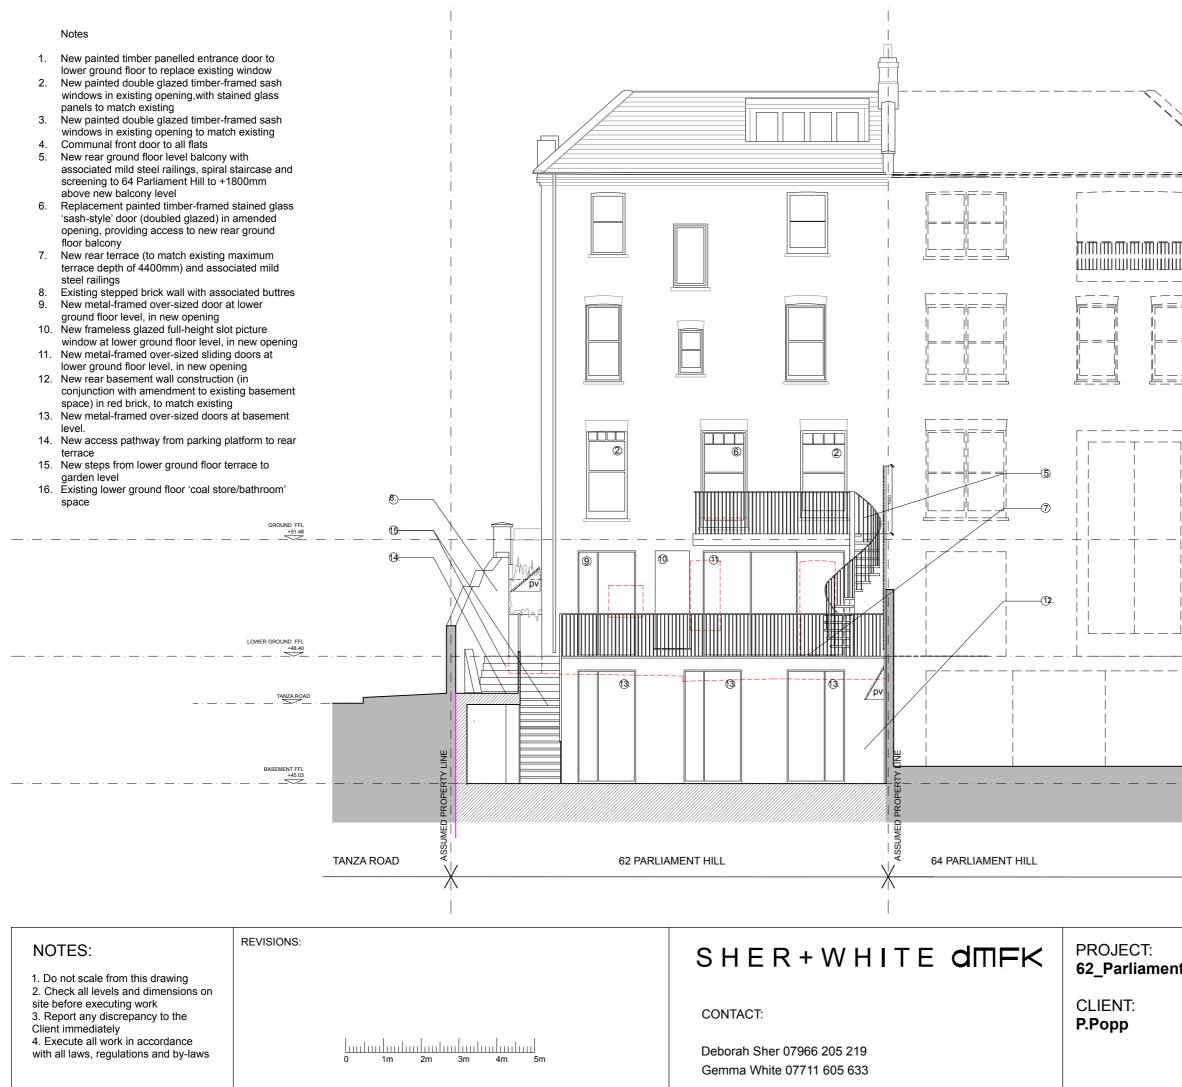

|        |                                            |                             | 3ROUND FFL<br>+51.48<br>   |
|--------|--------------------------------------------|-----------------------------|----------------------------|
|        |                                            | LOWER                       | SROUND FFL<br>+48.40       |
|        |                                            | B/                          | ASEMENT FFL<br>445.03<br>  |
|        | $\rightarrow$                              |                             |                            |
| t Hill | DRAWING:<br>PROPOSEI<br>REAR (EAS<br>2101/ | )<br>ST) ELEVATIO<br>PL.23_ | DN 4<br><b>A</b>           |
|        | format:<br>A1                              | scale:<br>1:50              | <sup>date:</sup><br>APR 21 |