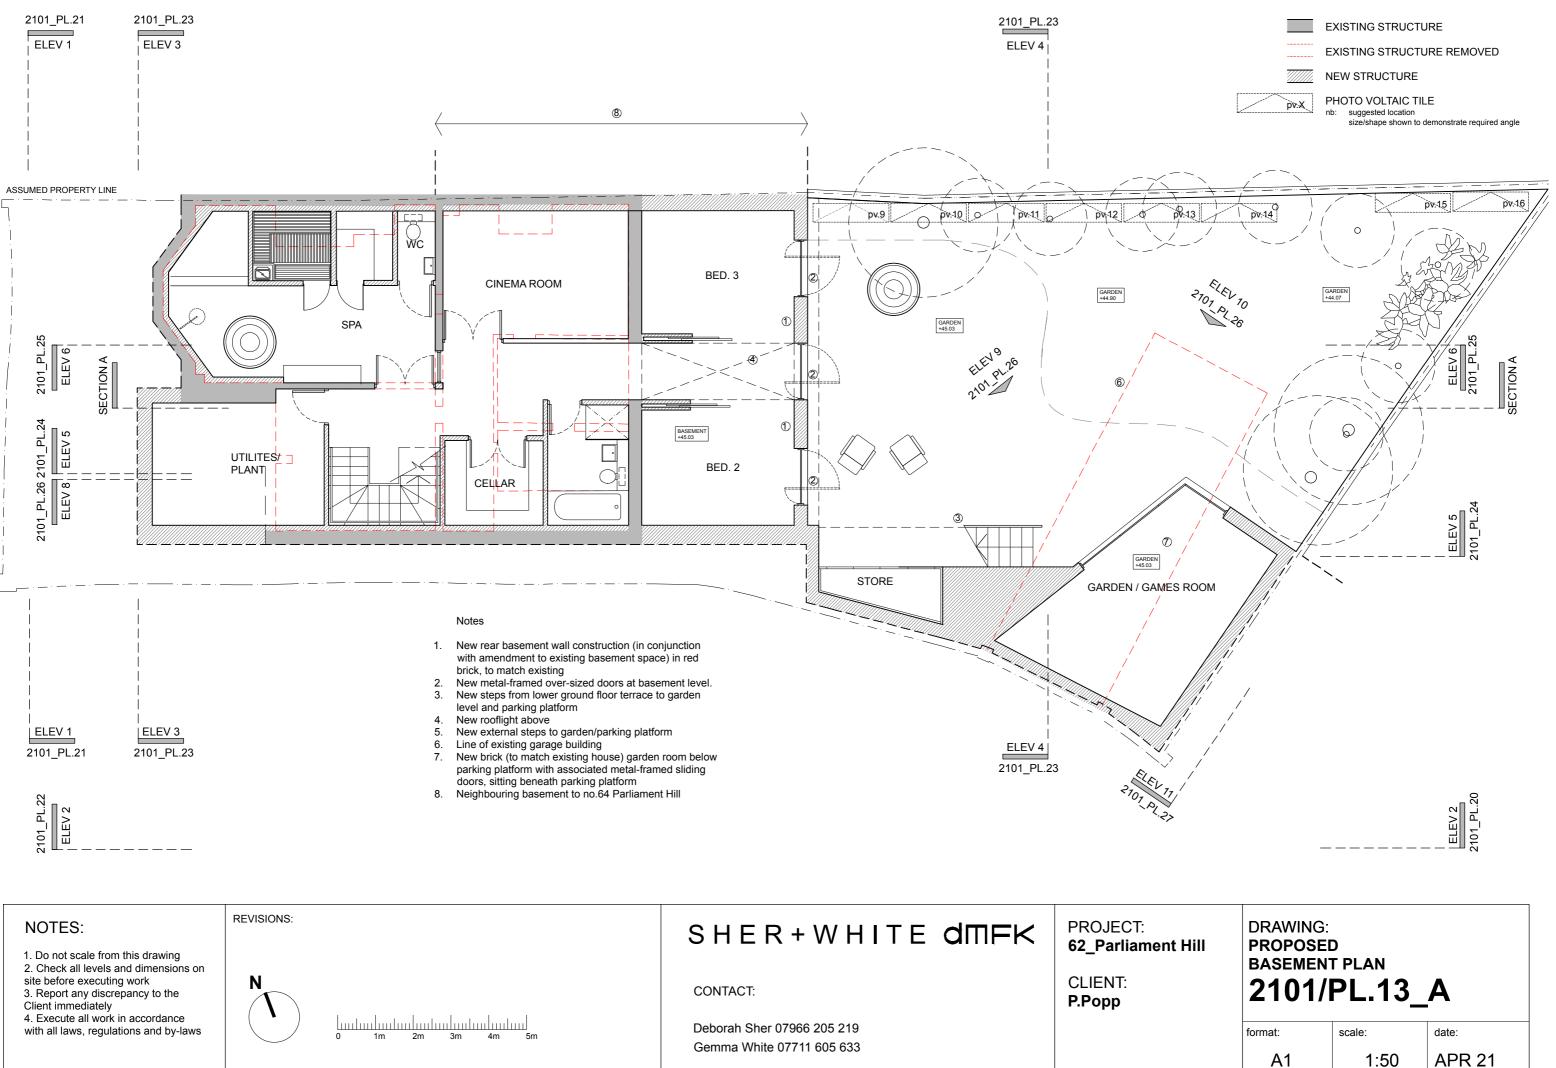

## Notes

- 1. New bin store for 2no. wheelie bins
- 2. New bike store for 3no. bikes
- New painted arched timber-framed sash windows in new openings to match existing
- 4. New painted timber-framed sash windows in amended existing opening
- 5. New painted timber-framed sash windows in new openings
- New rear ground floor level balcony with associated mild steel railings, spiral staircase
- 7. Existing stepped brick garden boundary wall
- New painted steel vehicle and pedestrian gates in existing (amended) opening on Tanza Road
- 9. Line of existing garage building
- Brickwork pier and associated section of boundary wall repaired and rebuilt
- 11. New close boarded fence/ scteening at garden wall boundary with 39 Tanza Road
- 12. Line of boundary wall steps down away from Tanza Road
- New screening to 64 Parliament Hill to +1800mm above new balcony level