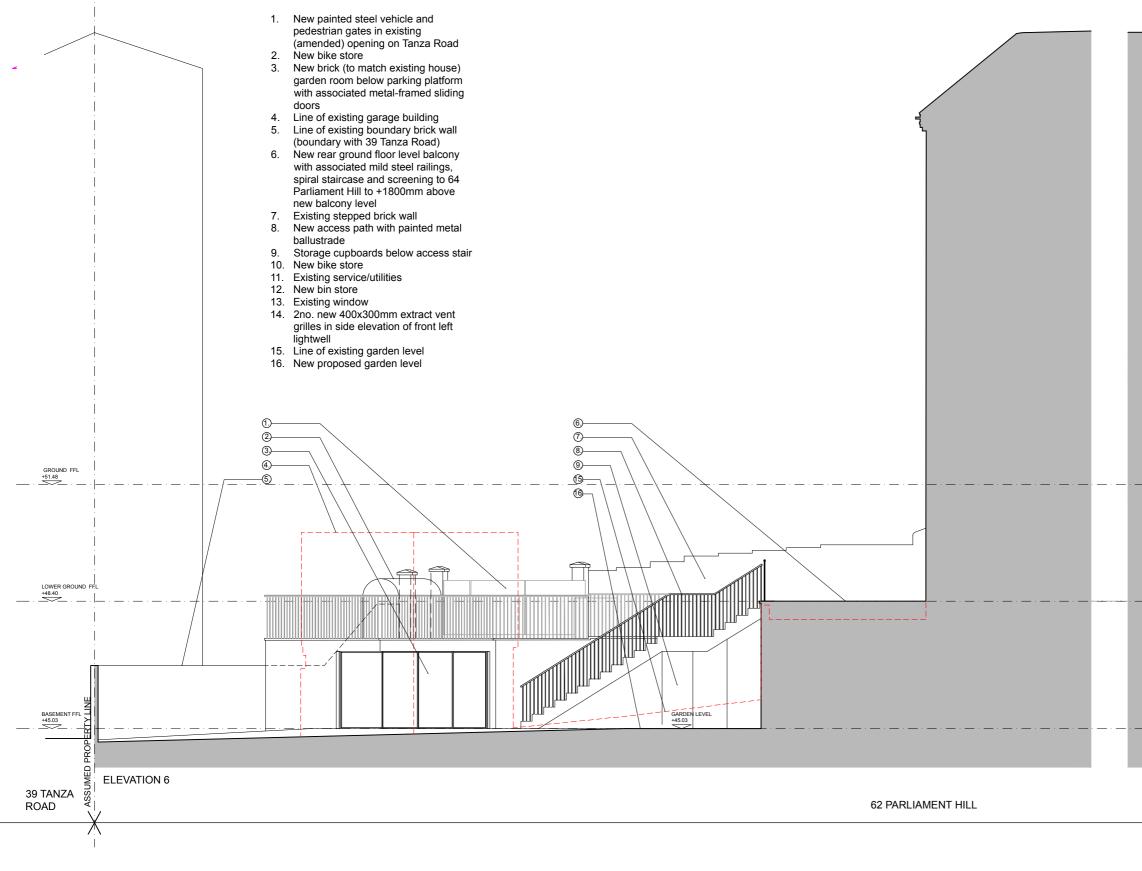

## Notes

- 1. New bin store for 2no. wheelie bins
- 2. New bike store for 3no. bikes
- New painted arched timber-framed sash windows in new openings to match existing
- 4. New painted timber-framed sash windows in amended existing opening
- 5. New painted timber-framed sash windows in new openings
- New rear ground floor level balcony with associated mild steel railings, spiral staircase
- 7. Existing stepped brick garden boundary wall
- New painted steel vehicle and pedestrian gates in existing (amended) opening on Tanza Road
- 9. Line of existing garage building
- Brickwork pier and associated section of boundary wall repaired and rebuilt
- 11. New close boarded fence/ scteening at garden wall boundary with 39 Tanza Road
- 12. Line of boundary wall steps down away from Tanza Road
- New screening to 64 Parliament Hill to +1800mm above new balcony level