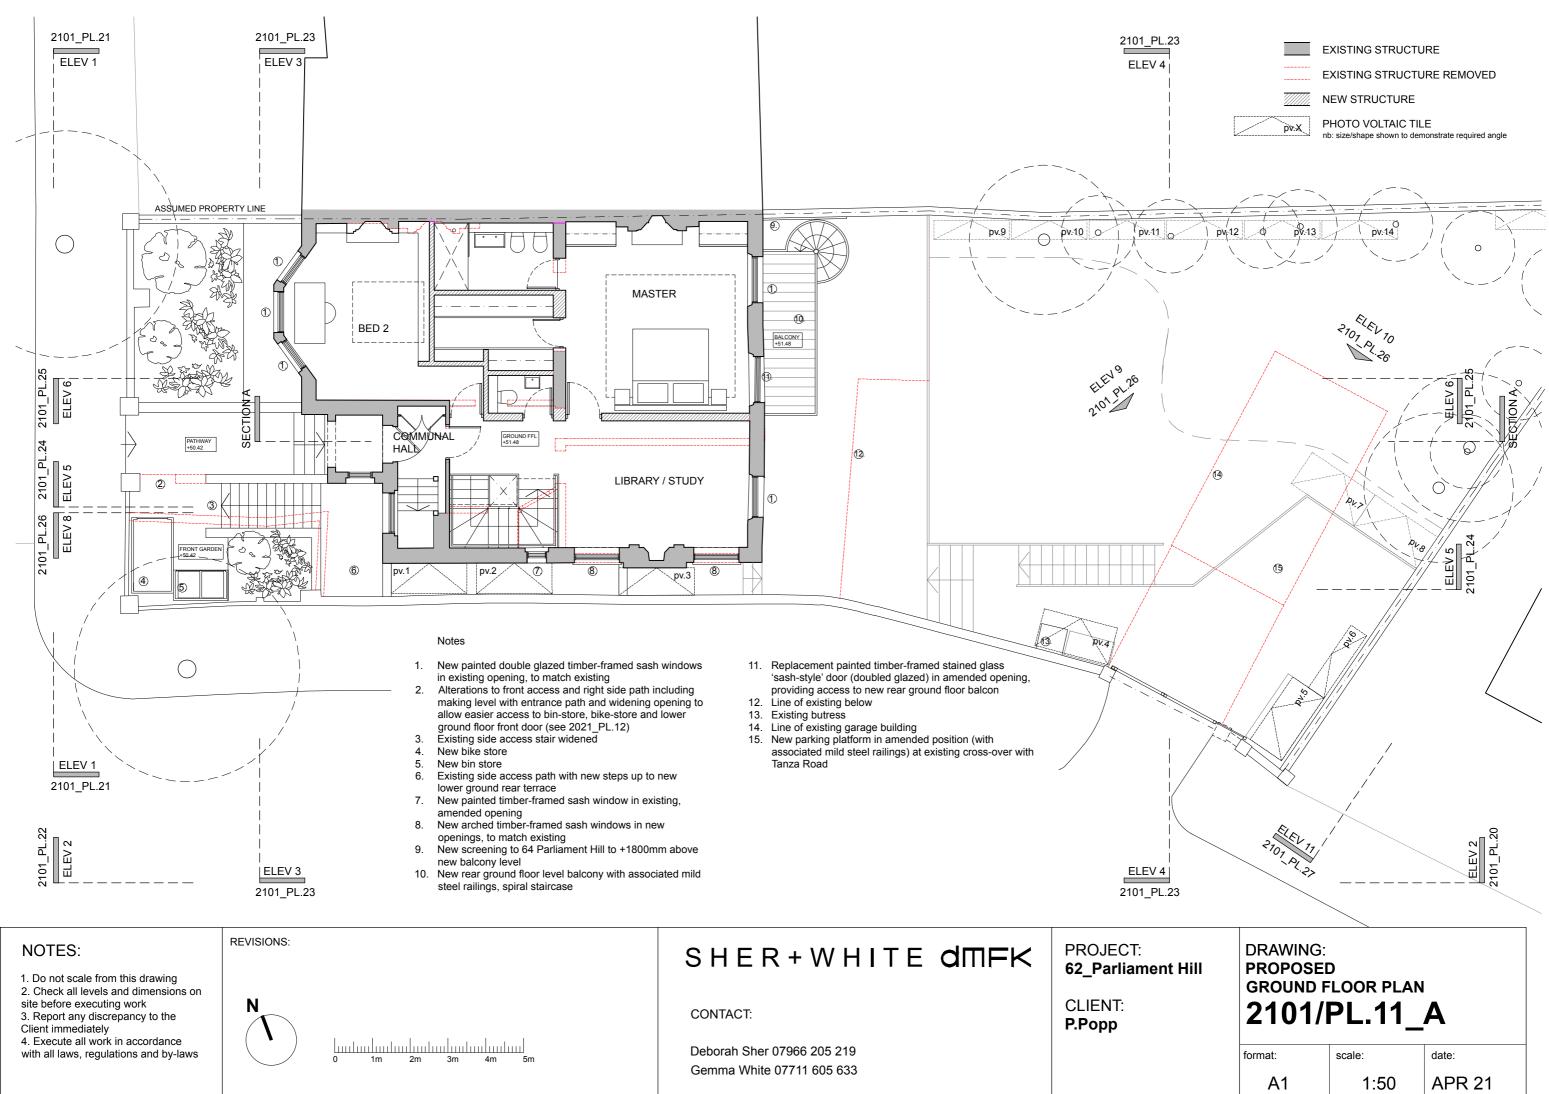

## Notes

- 1. New bin store for 2no. wheelie bins
- 2. New bike store for 3no. bikes
- New painted arched timber-framed sash windows in new openings to match existing
- 4. New painted timber-framed sash windows in amended existing opening
- 5. New painted timber-framed sash windows in new openings
- New rear ground floor level balcony with associated mild steel railings, spiral staircase
- 7. Existing stepped brick garden boundary wall
- New painted steel vehicle and pedestrian gates in existing (amended) opening on Tanza Road
- 9. Line of existing garage building
- Brickwork pier and associated section of boundary wall repaired and rebuilt
- 11. New close boarded fence/ scteening at garden wall boundary with 39 Tanza Road
- 12. Line of boundary wall steps down away from Tanza Road
- New screening to 64 Parliament Hill to +1800mm above new balcony level