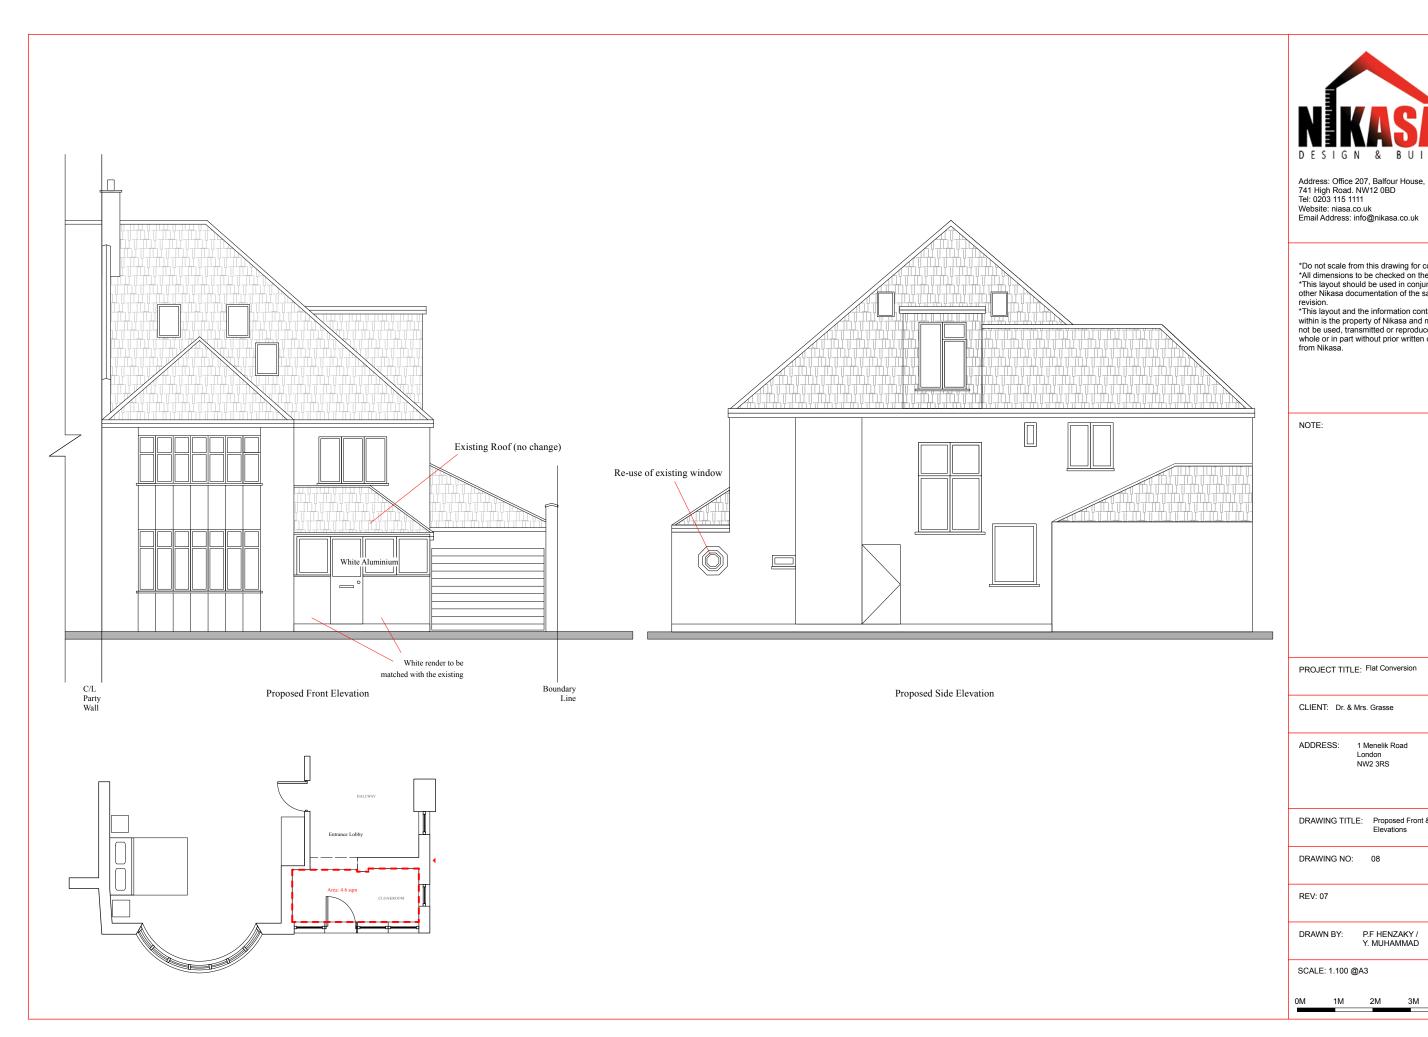

NOTE:

PROJECT TITLE: Flat Conversion

CLIENT: Dr. & Mrs. Grasse

| ADDRESS:         | 1 Menelik Road<br>London<br>NW2 3RS    |
|------------------|----------------------------------------|
| DRAWING TITI     | E: Proposed Front & Side<br>Elevations |
| DRAWING NO:      | 08                                     |
| REV: 07          |                                        |
| DRAWN BY:        | P.F HENZAKY /<br>Y. MUHAMMAD           |
| SCALE: 1.100 @A3 |                                        |