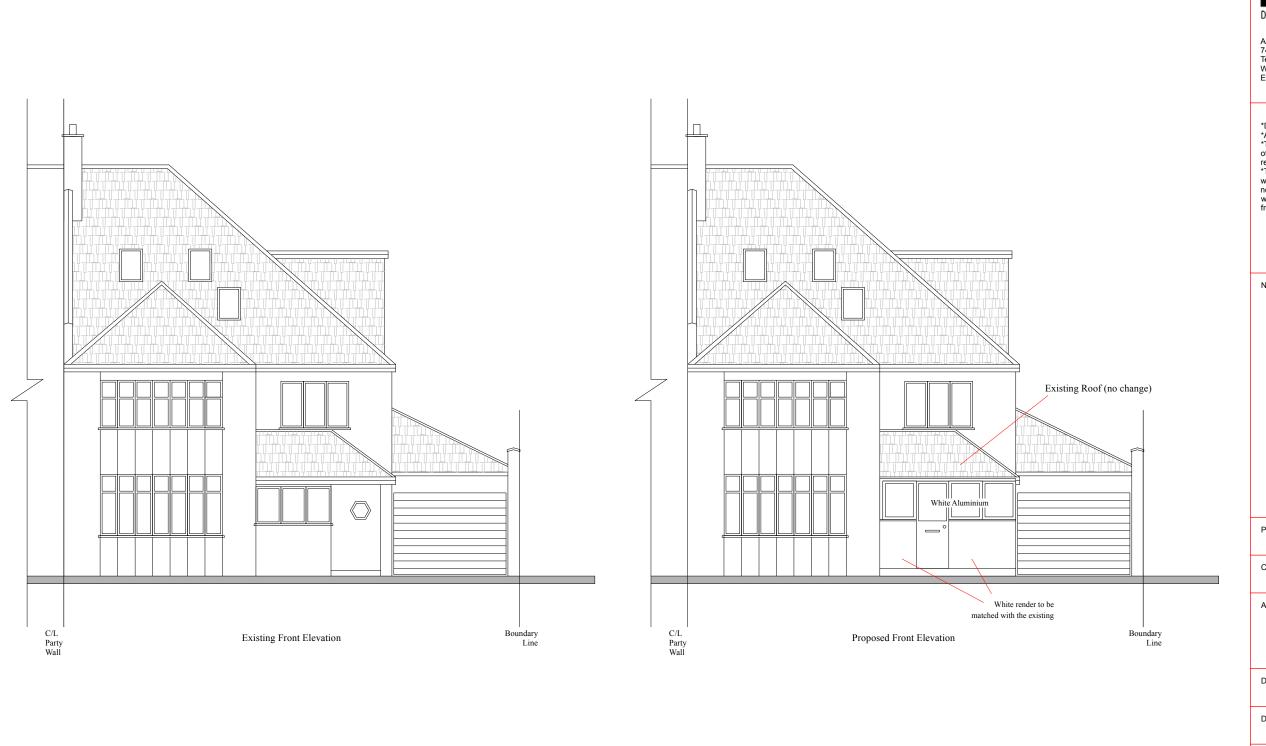

NOTE:

PROJECT TITLE: Flat Conversion

CLIENT: Dr. & Mrs. Grasse

ADDRESS: 1 Menelik Road

London NW2 3RS

DRAWING TITLE: Existing & Proposed Front Elevations

DRAWING NO: 07

REV: 07