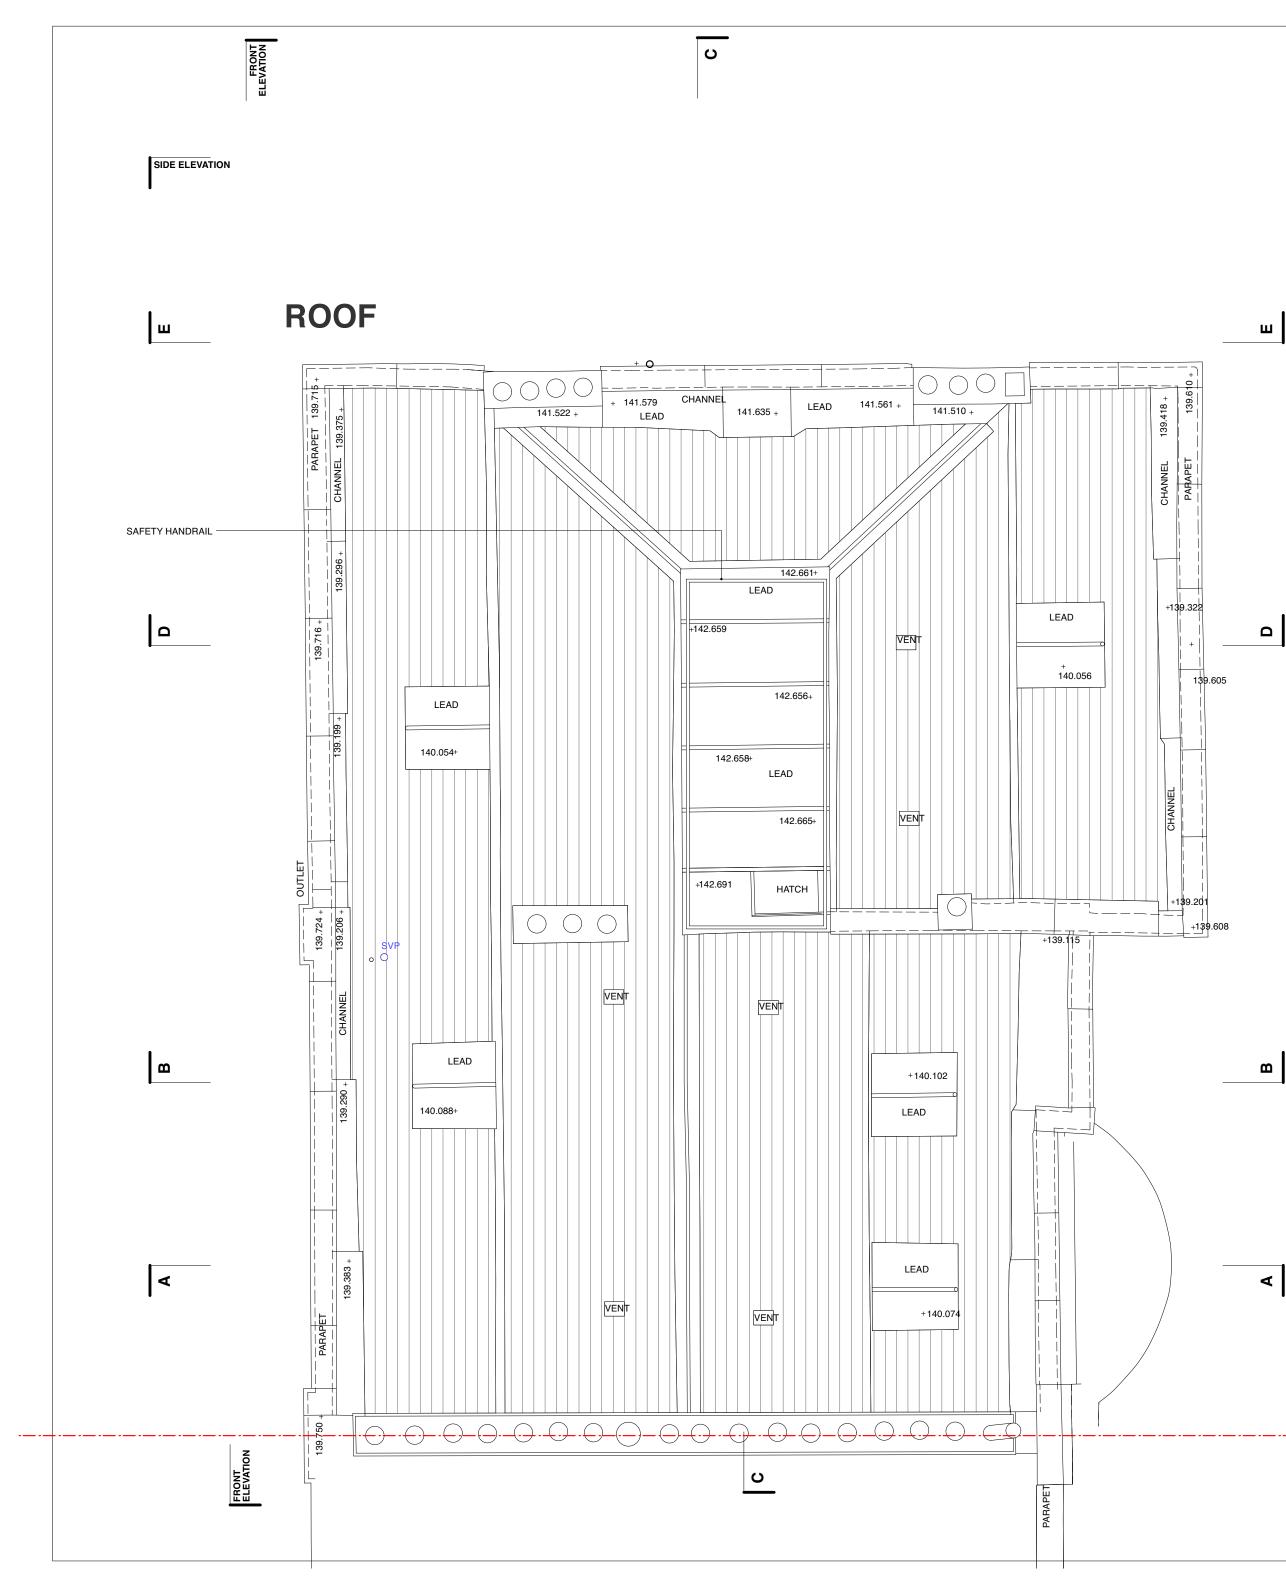

SIDE ELEVATION

ACCOMMODATION KEY

FLAT 7B

U LOFTS

| L                                                                                                                                                                                                                                              | isashelarchitects.co.uk |
|------------------------------------------------------------------------------------------------------------------------------------------------------------------------------------------------------------------------------------------------|-------------------------|
| SECT<br>AS EX<br>GRC<br>1 : 5 0<br>REFEA<br>27/05/21<br>ISSUE T<br>FOR IN<br>28/05/21<br>ISSUE T<br>FOR IN<br>28/05/21<br>ISSUE T<br>FOR IN<br>28/05/21<br>ISSUE T<br>FOR IN<br>28/05/21<br>ISSUE T<br>FOR IN<br>28/05/21<br>ISSUE T<br>FOR IN |                         |
| FOR INI<br>NEW DE<br>09/07/2                                                                                                                                                                                                                   | AWING REF               |