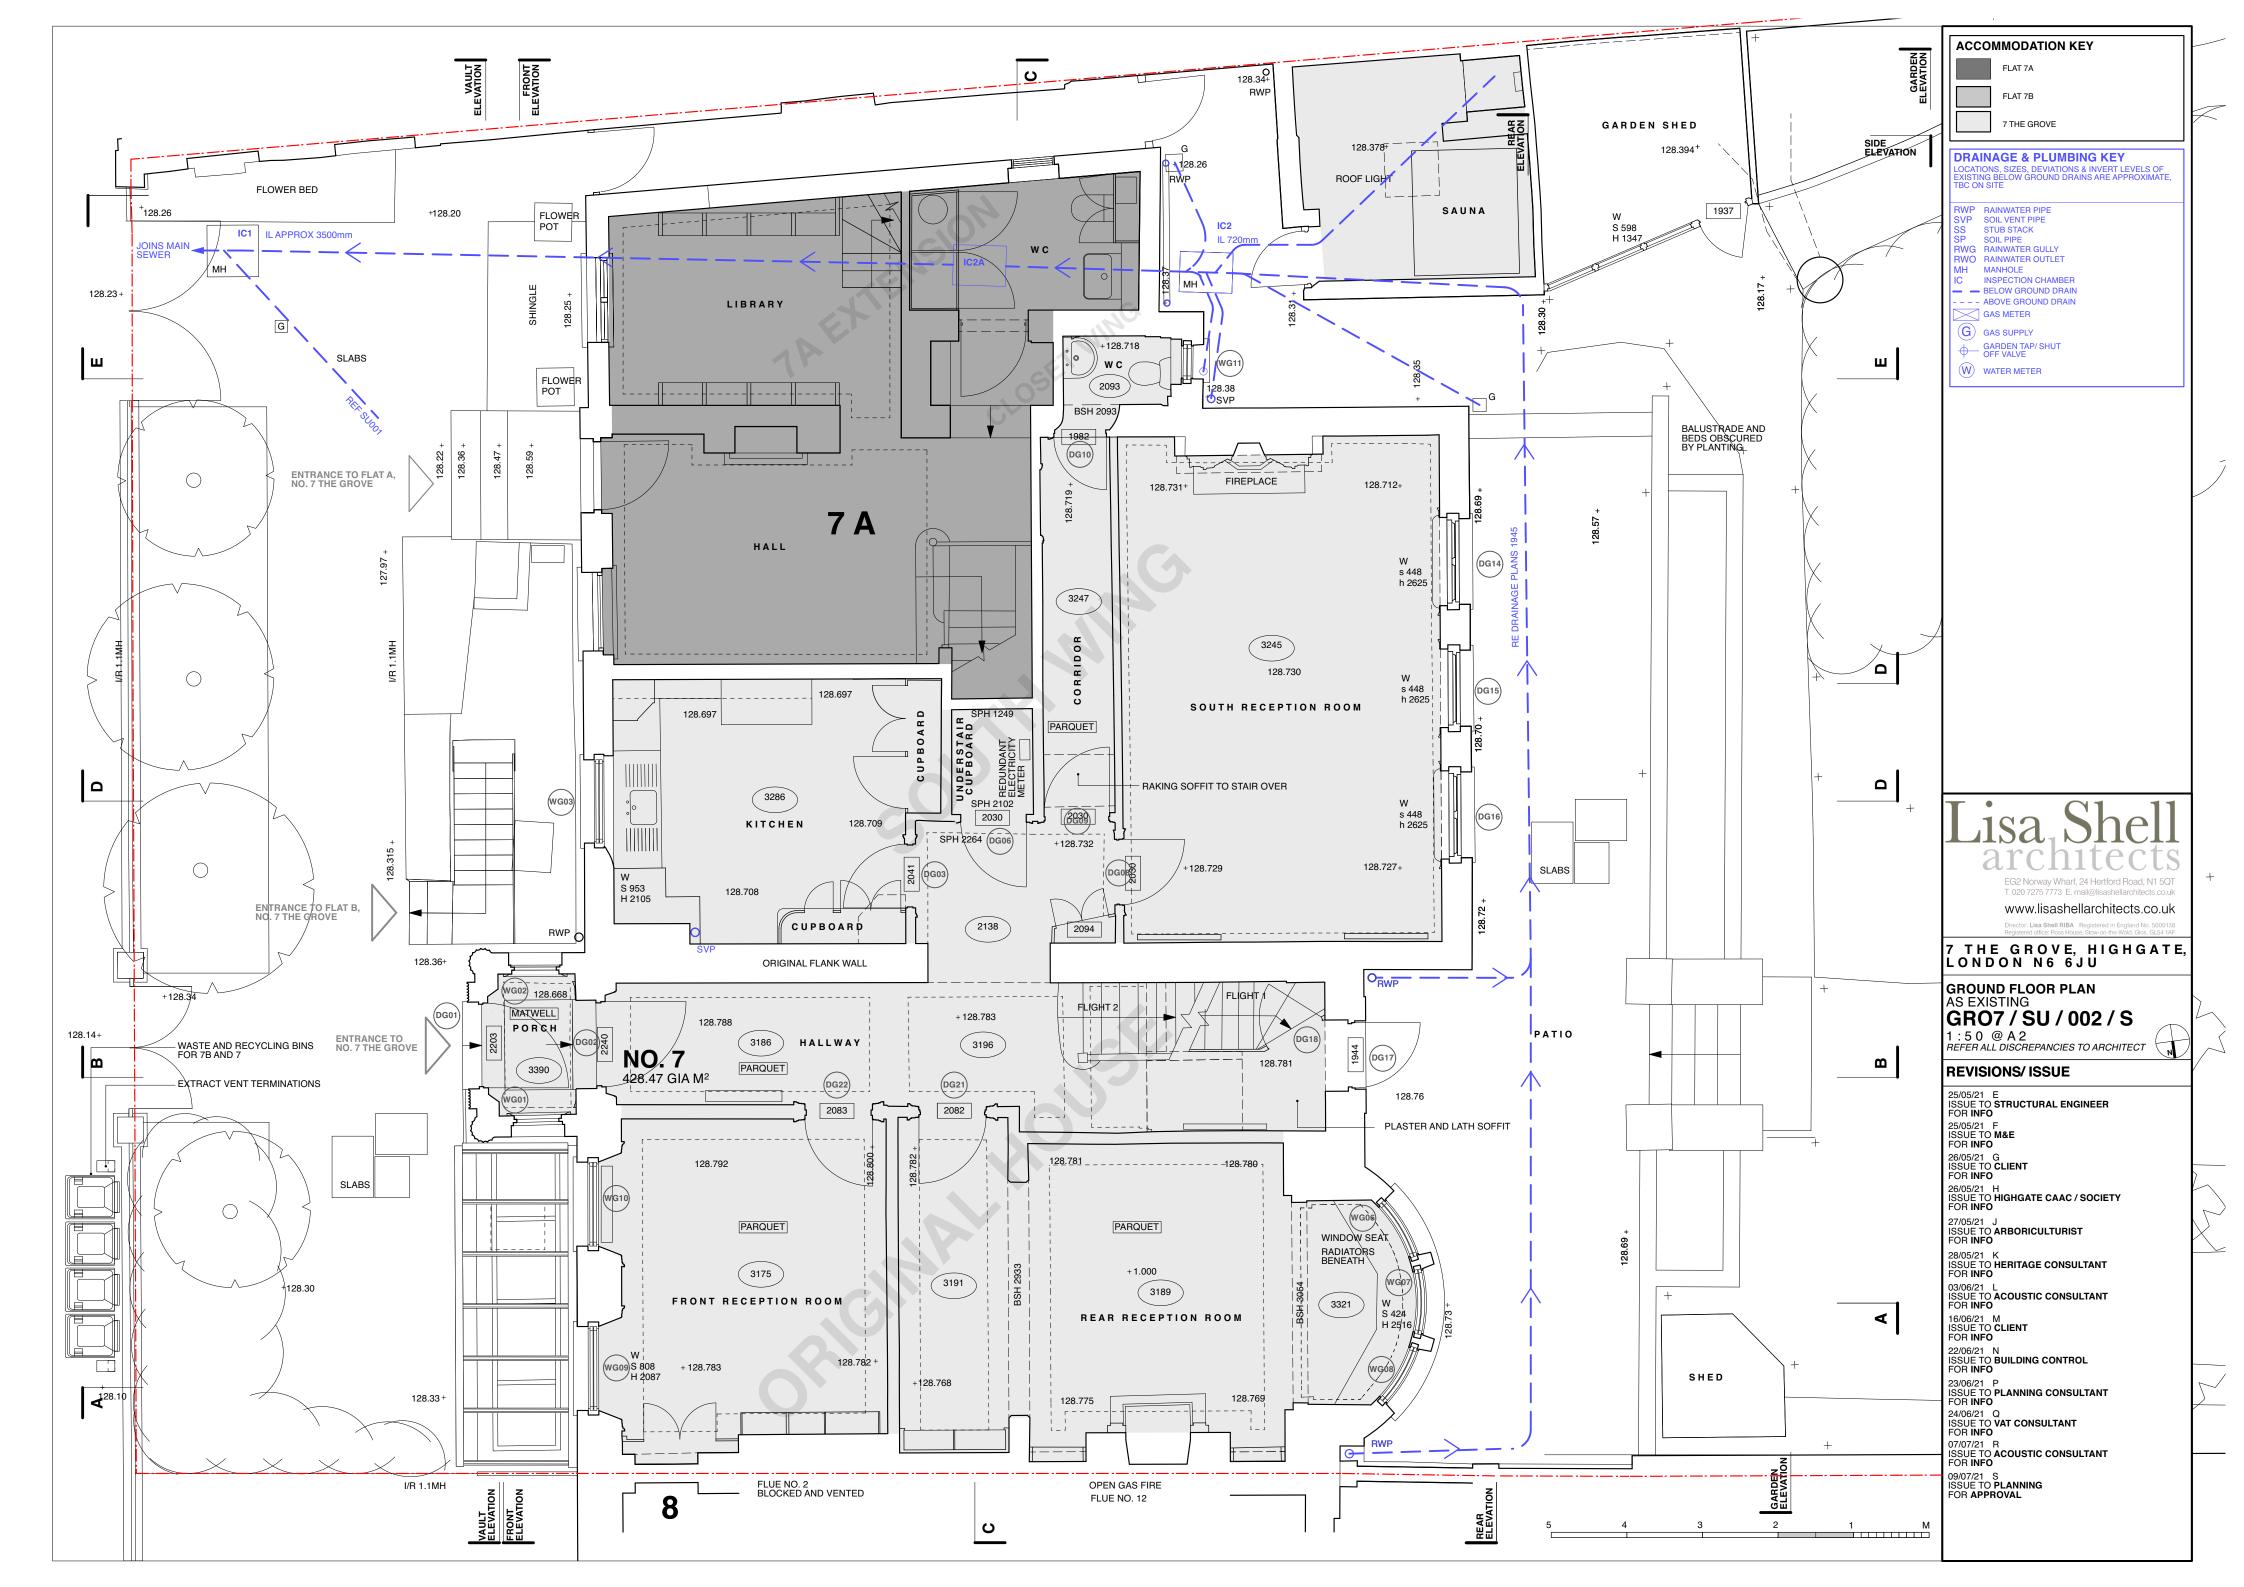

SIDE ELEVATION

ACCOMMODATION KEY

FLAT 7B

U LOFTS

| L                                                                                                                                                                                                                                              | isashelarchitects.co.uk |
|------------------------------------------------------------------------------------------------------------------------------------------------------------------------------------------------------------------------------------------------|-------------------------|
| SECT<br>AS EX<br>GRC<br>1 : 5 0<br>REFEA<br>27/05/21<br>ISSUE T<br>FOR IN<br>28/05/21<br>ISSUE T<br>FOR IN<br>28/05/21<br>ISSUE T<br>FOR IN<br>28/05/21<br>ISSUE T<br>FOR IN<br>28/05/21<br>ISSUE T<br>FOR IN<br>28/05/21<br>ISSUE T<br>FOR IN |                         |
| FOR INI<br>NEW DE<br>09/07/2                                                                                                                                                                                                                   | AWING REF               |