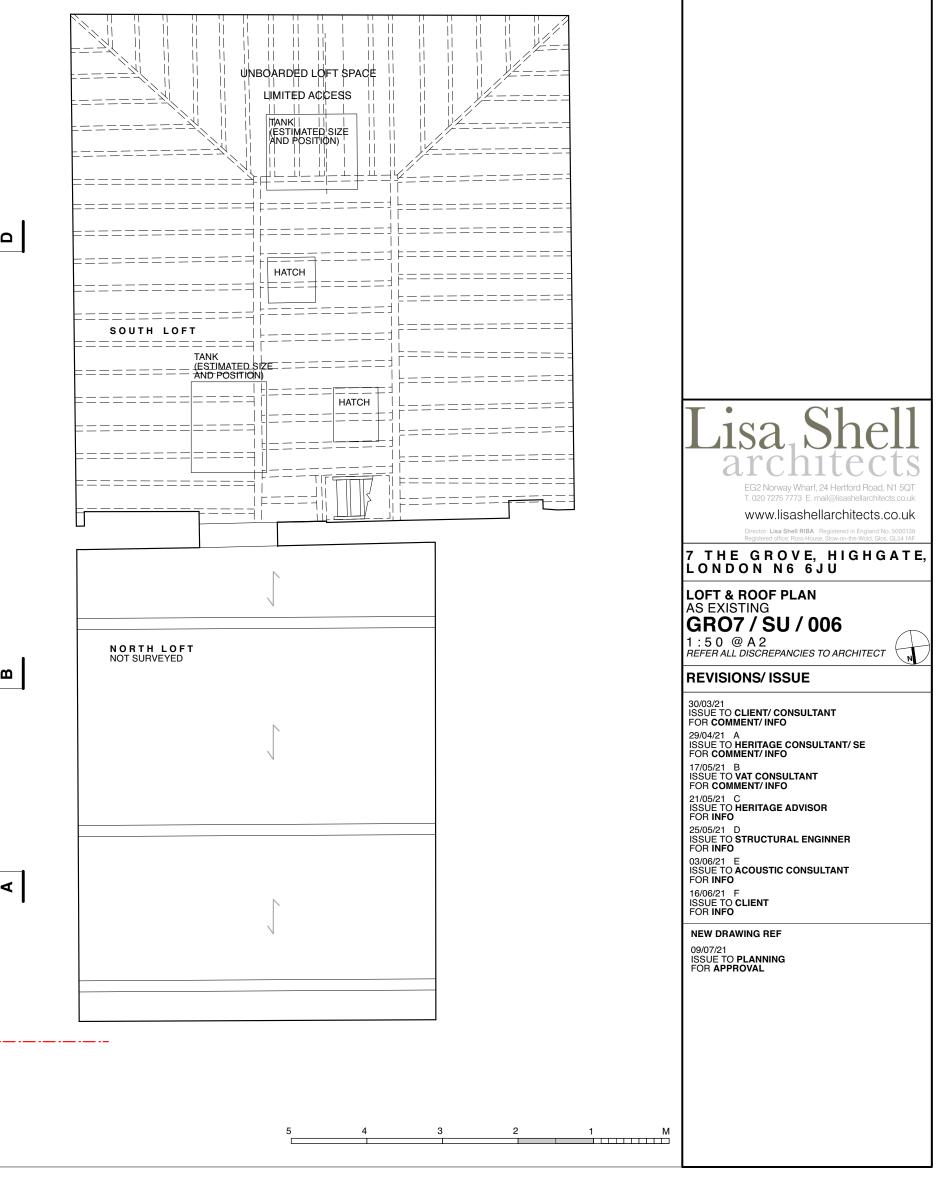

SIDE ELEVATION

ACCOMMODATION KEY

FLAT 7B

U LOFTS

| L                                                                                                                                                                                                                                              | isashelarchitects.co.uk |
|------------------------------------------------------------------------------------------------------------------------------------------------------------------------------------------------------------------------------------------------|-------------------------|
| SECT<br>AS EX<br>GRC<br>1 : 5 0<br>REFEA<br>27/05/21<br>ISSUE T<br>FOR IN<br>28/05/21<br>ISSUE T<br>FOR IN<br>28/05/21<br>ISSUE T<br>FOR IN<br>28/05/21<br>ISSUE T<br>FOR IN<br>28/05/21<br>ISSUE T<br>FOR IN<br>28/05/21<br>ISSUE T<br>FOR IN |                         |
| FOR INI<br>NEW DE<br>09/07/2                                                                                                                                                                                                                   | AWING REF               |