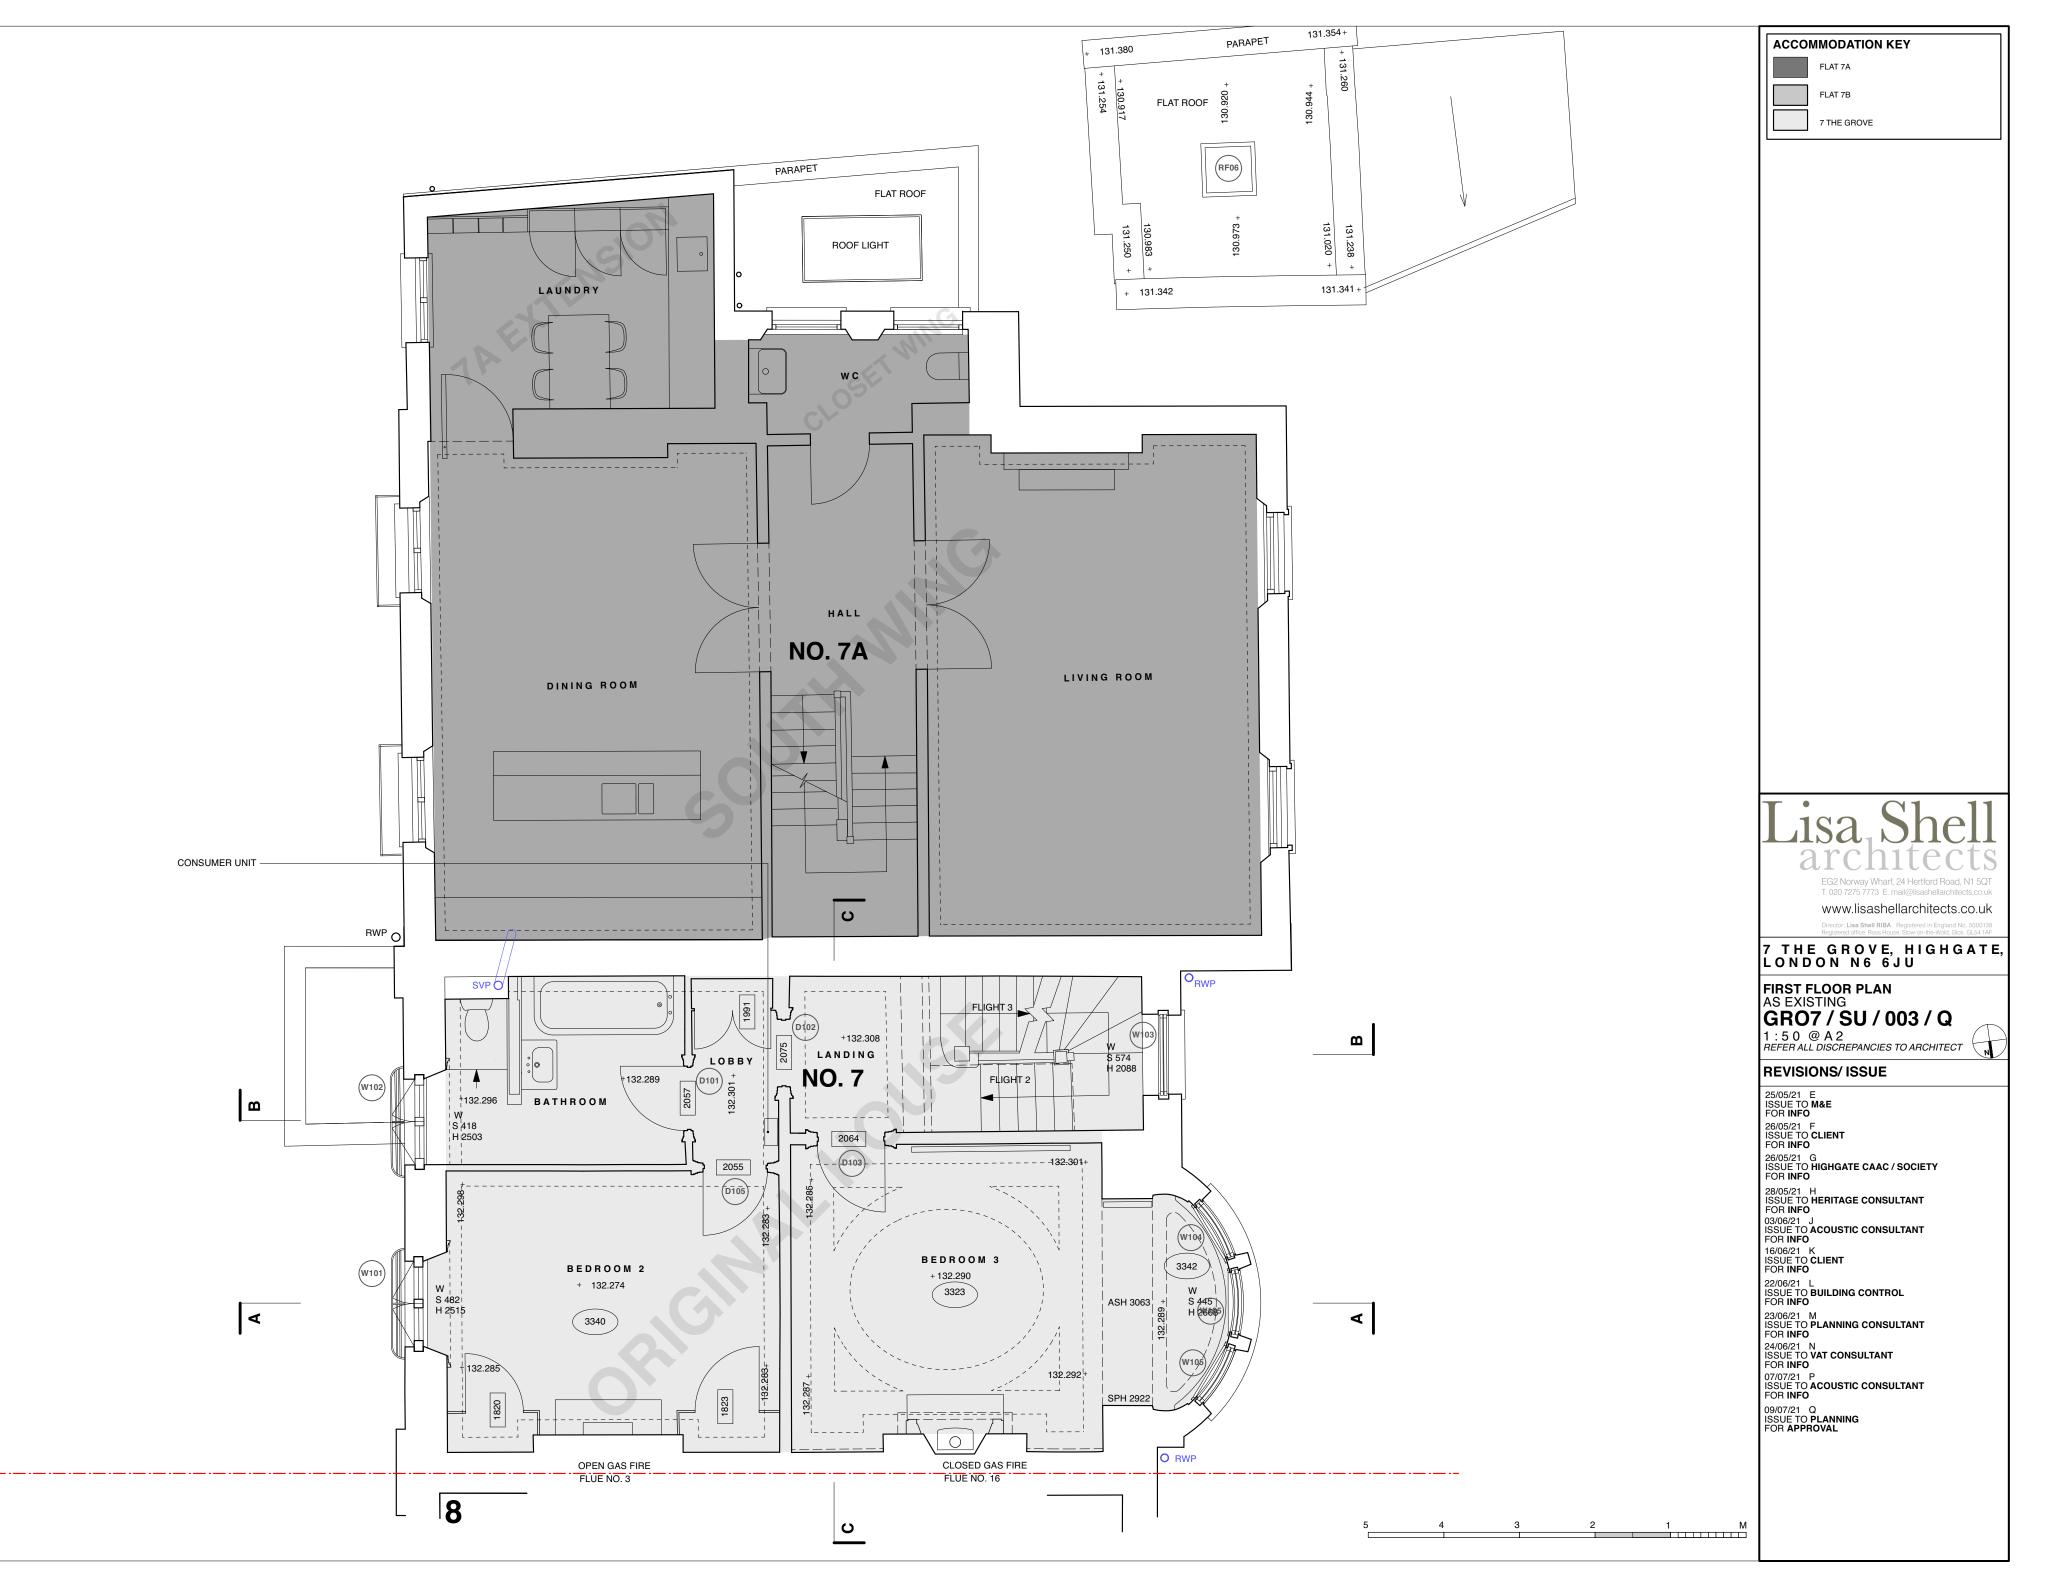

SIDE ELEVATION

ACCOMMODATION KEY

FLAT 7B

U LOFTS

| L                                                                                                                                                                                                                                              | isashelarchitects.co.uk |
|------------------------------------------------------------------------------------------------------------------------------------------------------------------------------------------------------------------------------------------------|-------------------------|
| SECT<br>AS EX<br>GRC<br>1 : 5 0<br>REFEA<br>27/05/21<br>ISSUE T<br>FOR IN<br>28/05/21<br>ISSUE T<br>FOR IN<br>28/05/21<br>ISSUE T<br>FOR IN<br>28/05/21<br>ISSUE T<br>FOR IN<br>28/05/21<br>ISSUE T<br>FOR IN<br>28/05/21<br>ISSUE T<br>FOR IN |                         |
| FOR INI<br>NEW DE<br>09/07/2                                                                                                                                                                                                                   | AWING REF               |