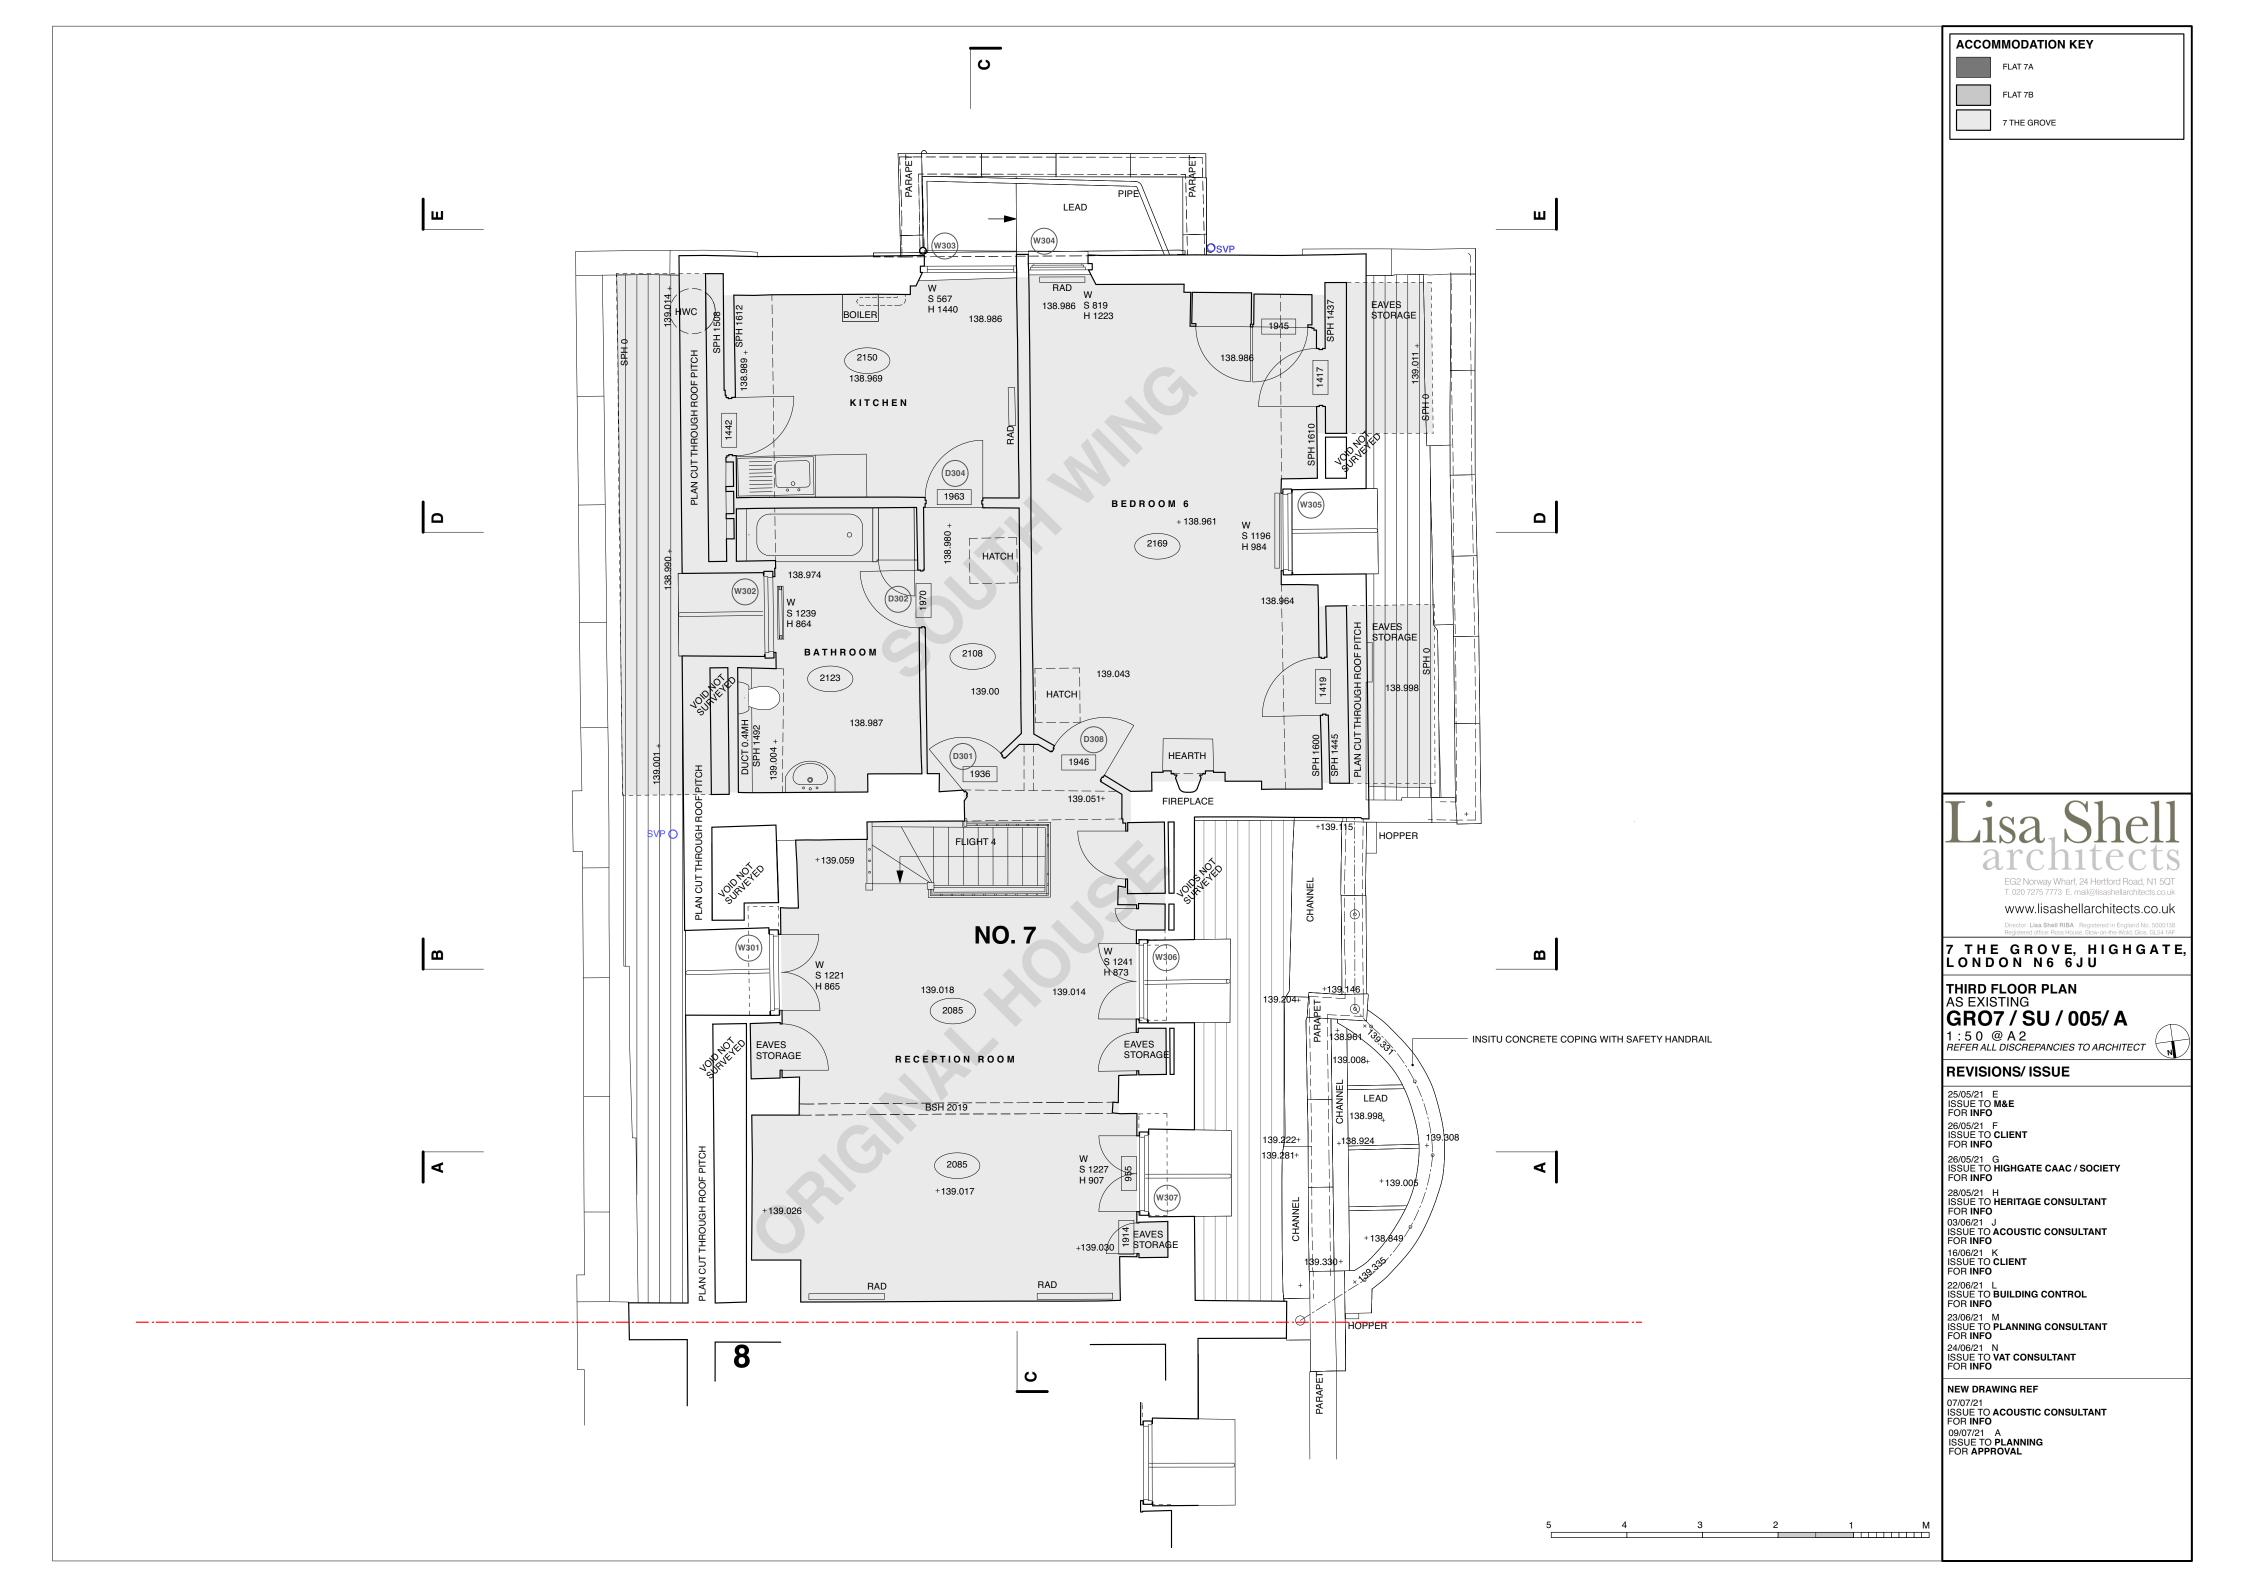

SIDE ELEVATION

ACCOMMODATION KEY

FLAT 7B

U LOFTS

| L                                                                                                                                                                                                                                              | isashelarchitects.co.uk |
|------------------------------------------------------------------------------------------------------------------------------------------------------------------------------------------------------------------------------------------------|-------------------------|
| SECT<br>AS EX<br>GRC<br>1 : 5 0<br>REFEA<br>27/05/21<br>ISSUE T<br>FOR IN<br>28/05/21<br>ISSUE T<br>FOR IN<br>28/05/21<br>ISSUE T<br>FOR IN<br>28/05/21<br>ISSUE T<br>FOR IN<br>28/05/21<br>ISSUE T<br>FOR IN<br>28/05/21<br>ISSUE T<br>FOR IN |                         |
| FOR INI<br>NEW DE<br>09/07/2                                                                                                                                                                                                                   | AWING REF               |