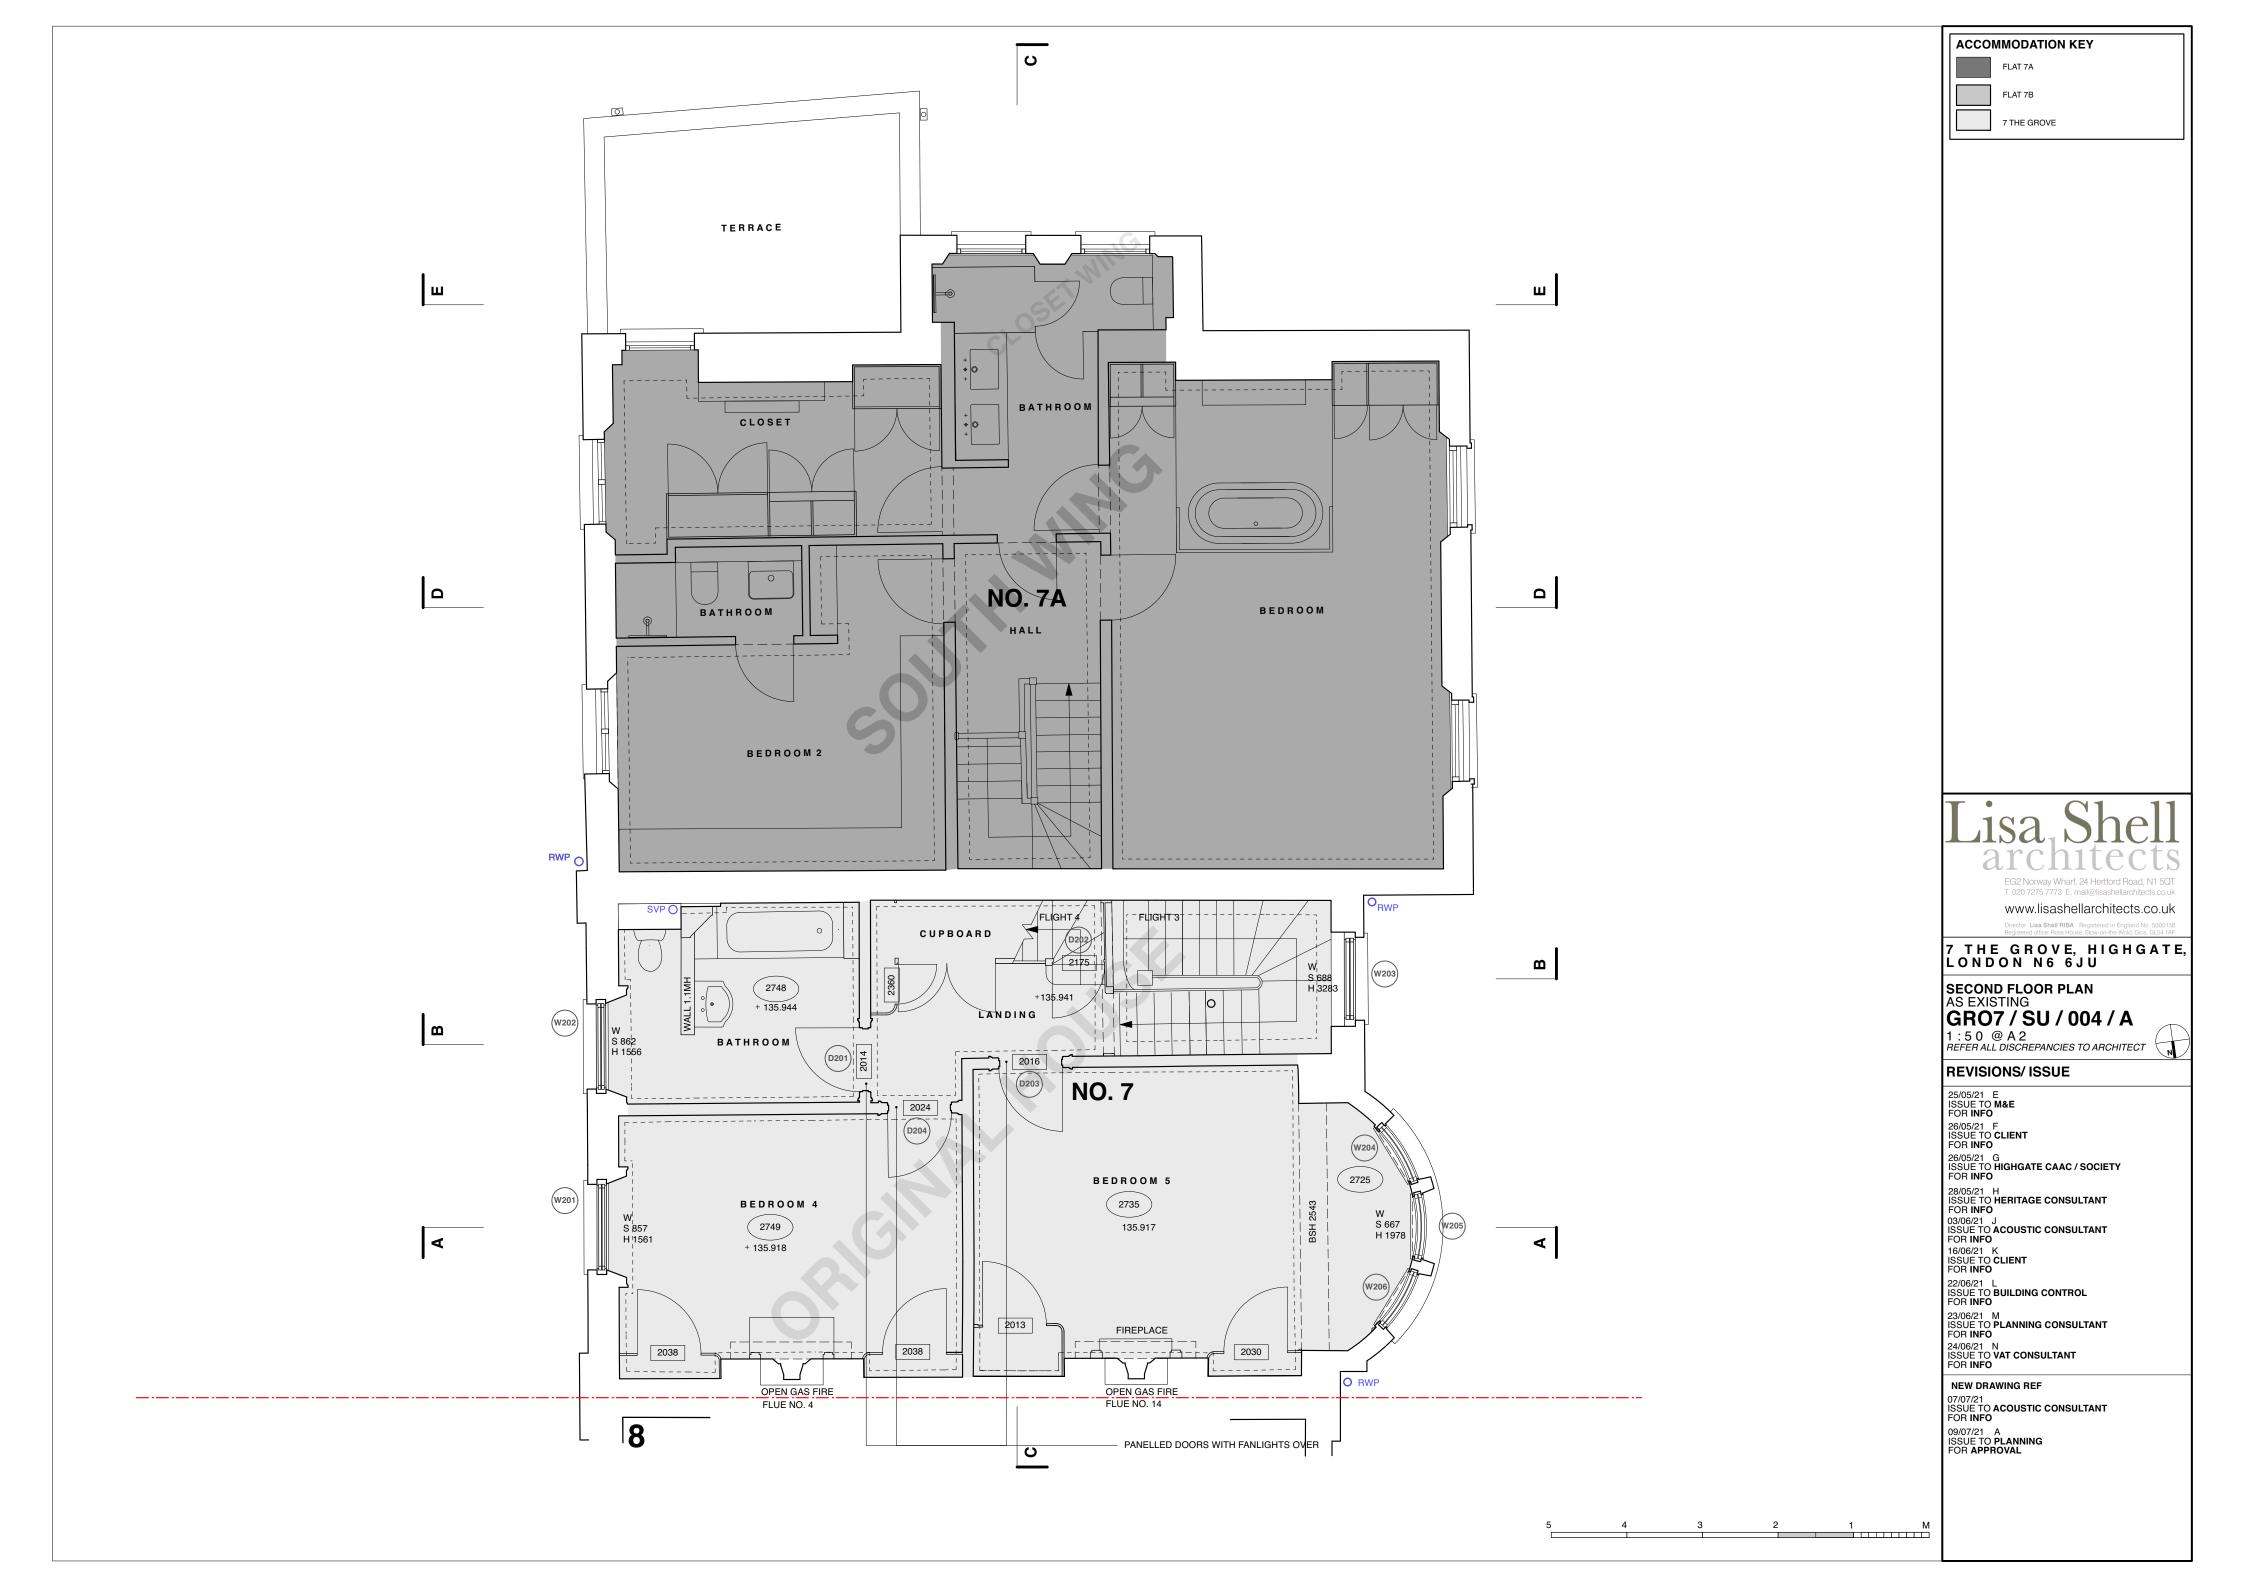

SIDE ELEVATION

ACCOMMODATION KEY

FLAT 7B

U LOFTS

| L                                                                                                                                                                                                                                              | isashelarchitects.co.uk |
|------------------------------------------------------------------------------------------------------------------------------------------------------------------------------------------------------------------------------------------------|-------------------------|
| SECT<br>AS EX<br>GRC<br>1 : 5 0<br>REFEA<br>27/05/21<br>ISSUE T<br>FOR IN<br>28/05/21<br>ISSUE T<br>FOR IN<br>28/05/21<br>ISSUE T<br>FOR IN<br>28/05/21<br>ISSUE T<br>FOR IN<br>28/05/21<br>ISSUE T<br>FOR IN<br>28/05/21<br>ISSUE T<br>FOR IN |                         |
| FOR INI<br>NEW DE<br>09/07/2                                                                                                                                                                                                                   | AWING REF               |