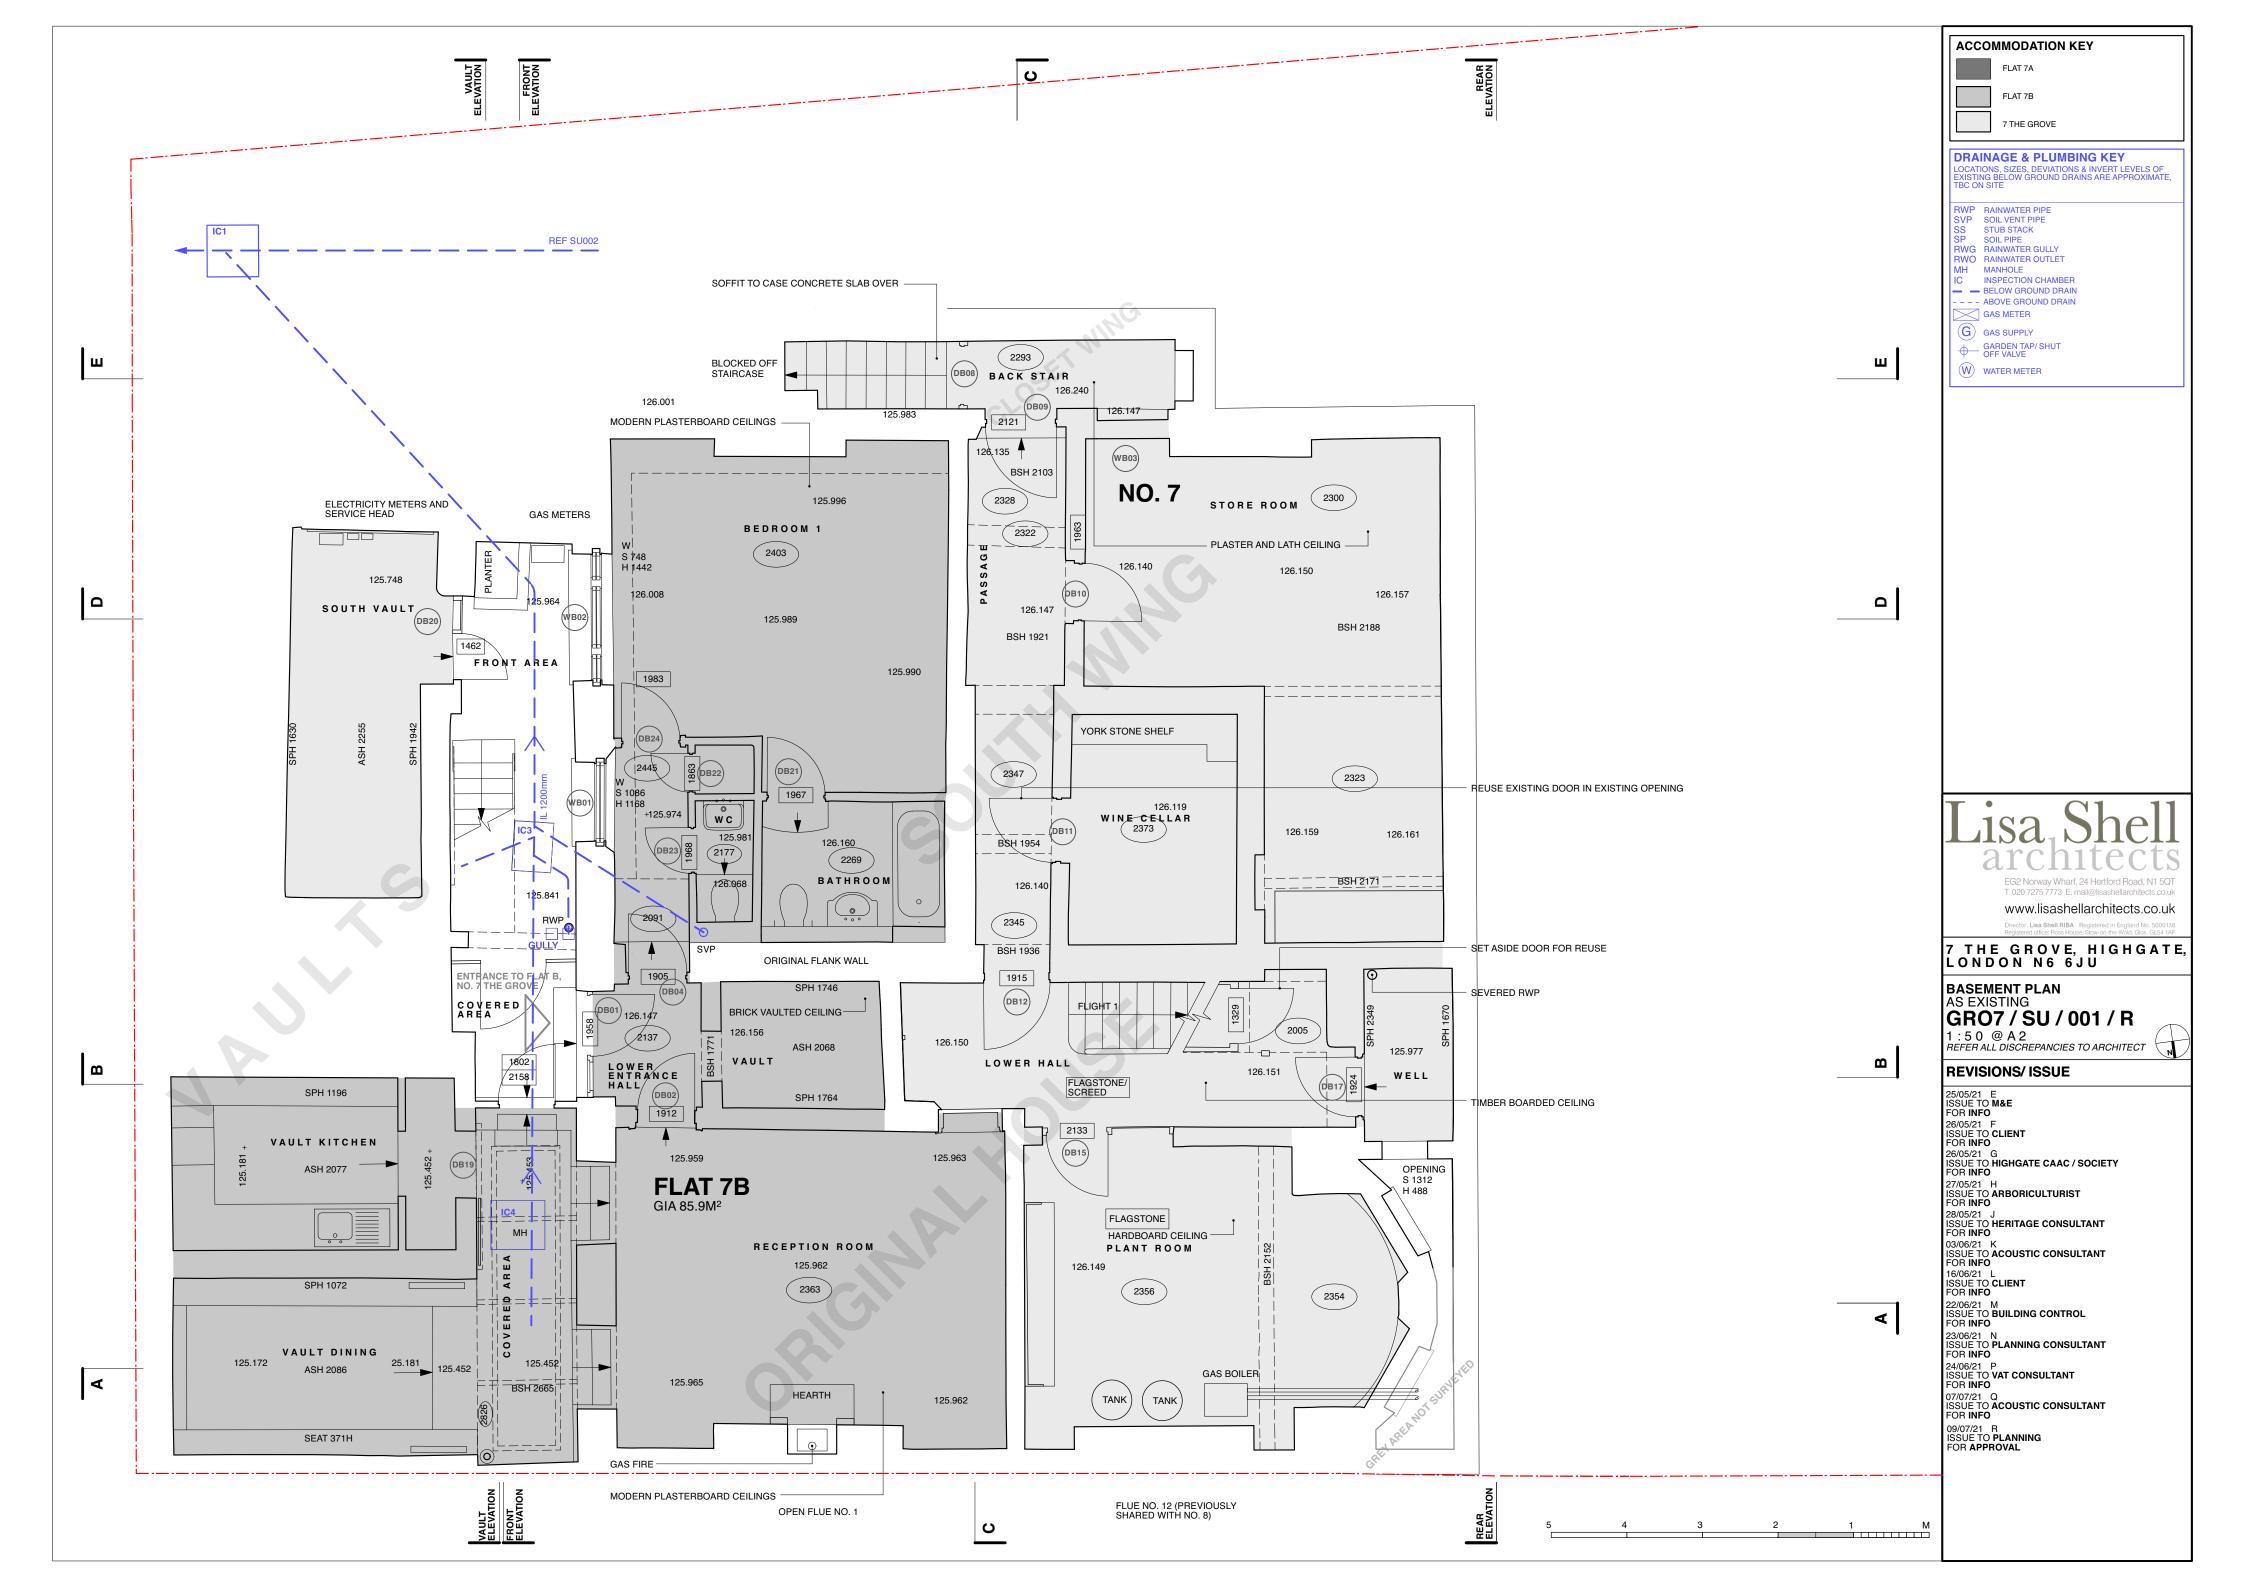

SIDE ELEVATION

ACCOMMODATION KEY

FLAT 7B

U LOFTS

| L                                                                                                                                                                                                                                              | isashelarchitects.co.uk |
|------------------------------------------------------------------------------------------------------------------------------------------------------------------------------------------------------------------------------------------------|-------------------------|
| SECT<br>AS EX<br>GRC<br>1 : 5 0<br>REFEA<br>27/05/21<br>ISSUE T<br>FOR IN<br>28/05/21<br>ISSUE T<br>FOR IN<br>28/05/21<br>ISSUE T<br>FOR IN<br>28/05/21<br>ISSUE T<br>FOR IN<br>28/05/21<br>ISSUE T<br>FOR IN<br>28/05/21<br>ISSUE T<br>FOR IN |                         |
| FOR INI<br>NEW DE<br>09/07/2                                                                                                                                                                                                                   | AWING REF               |