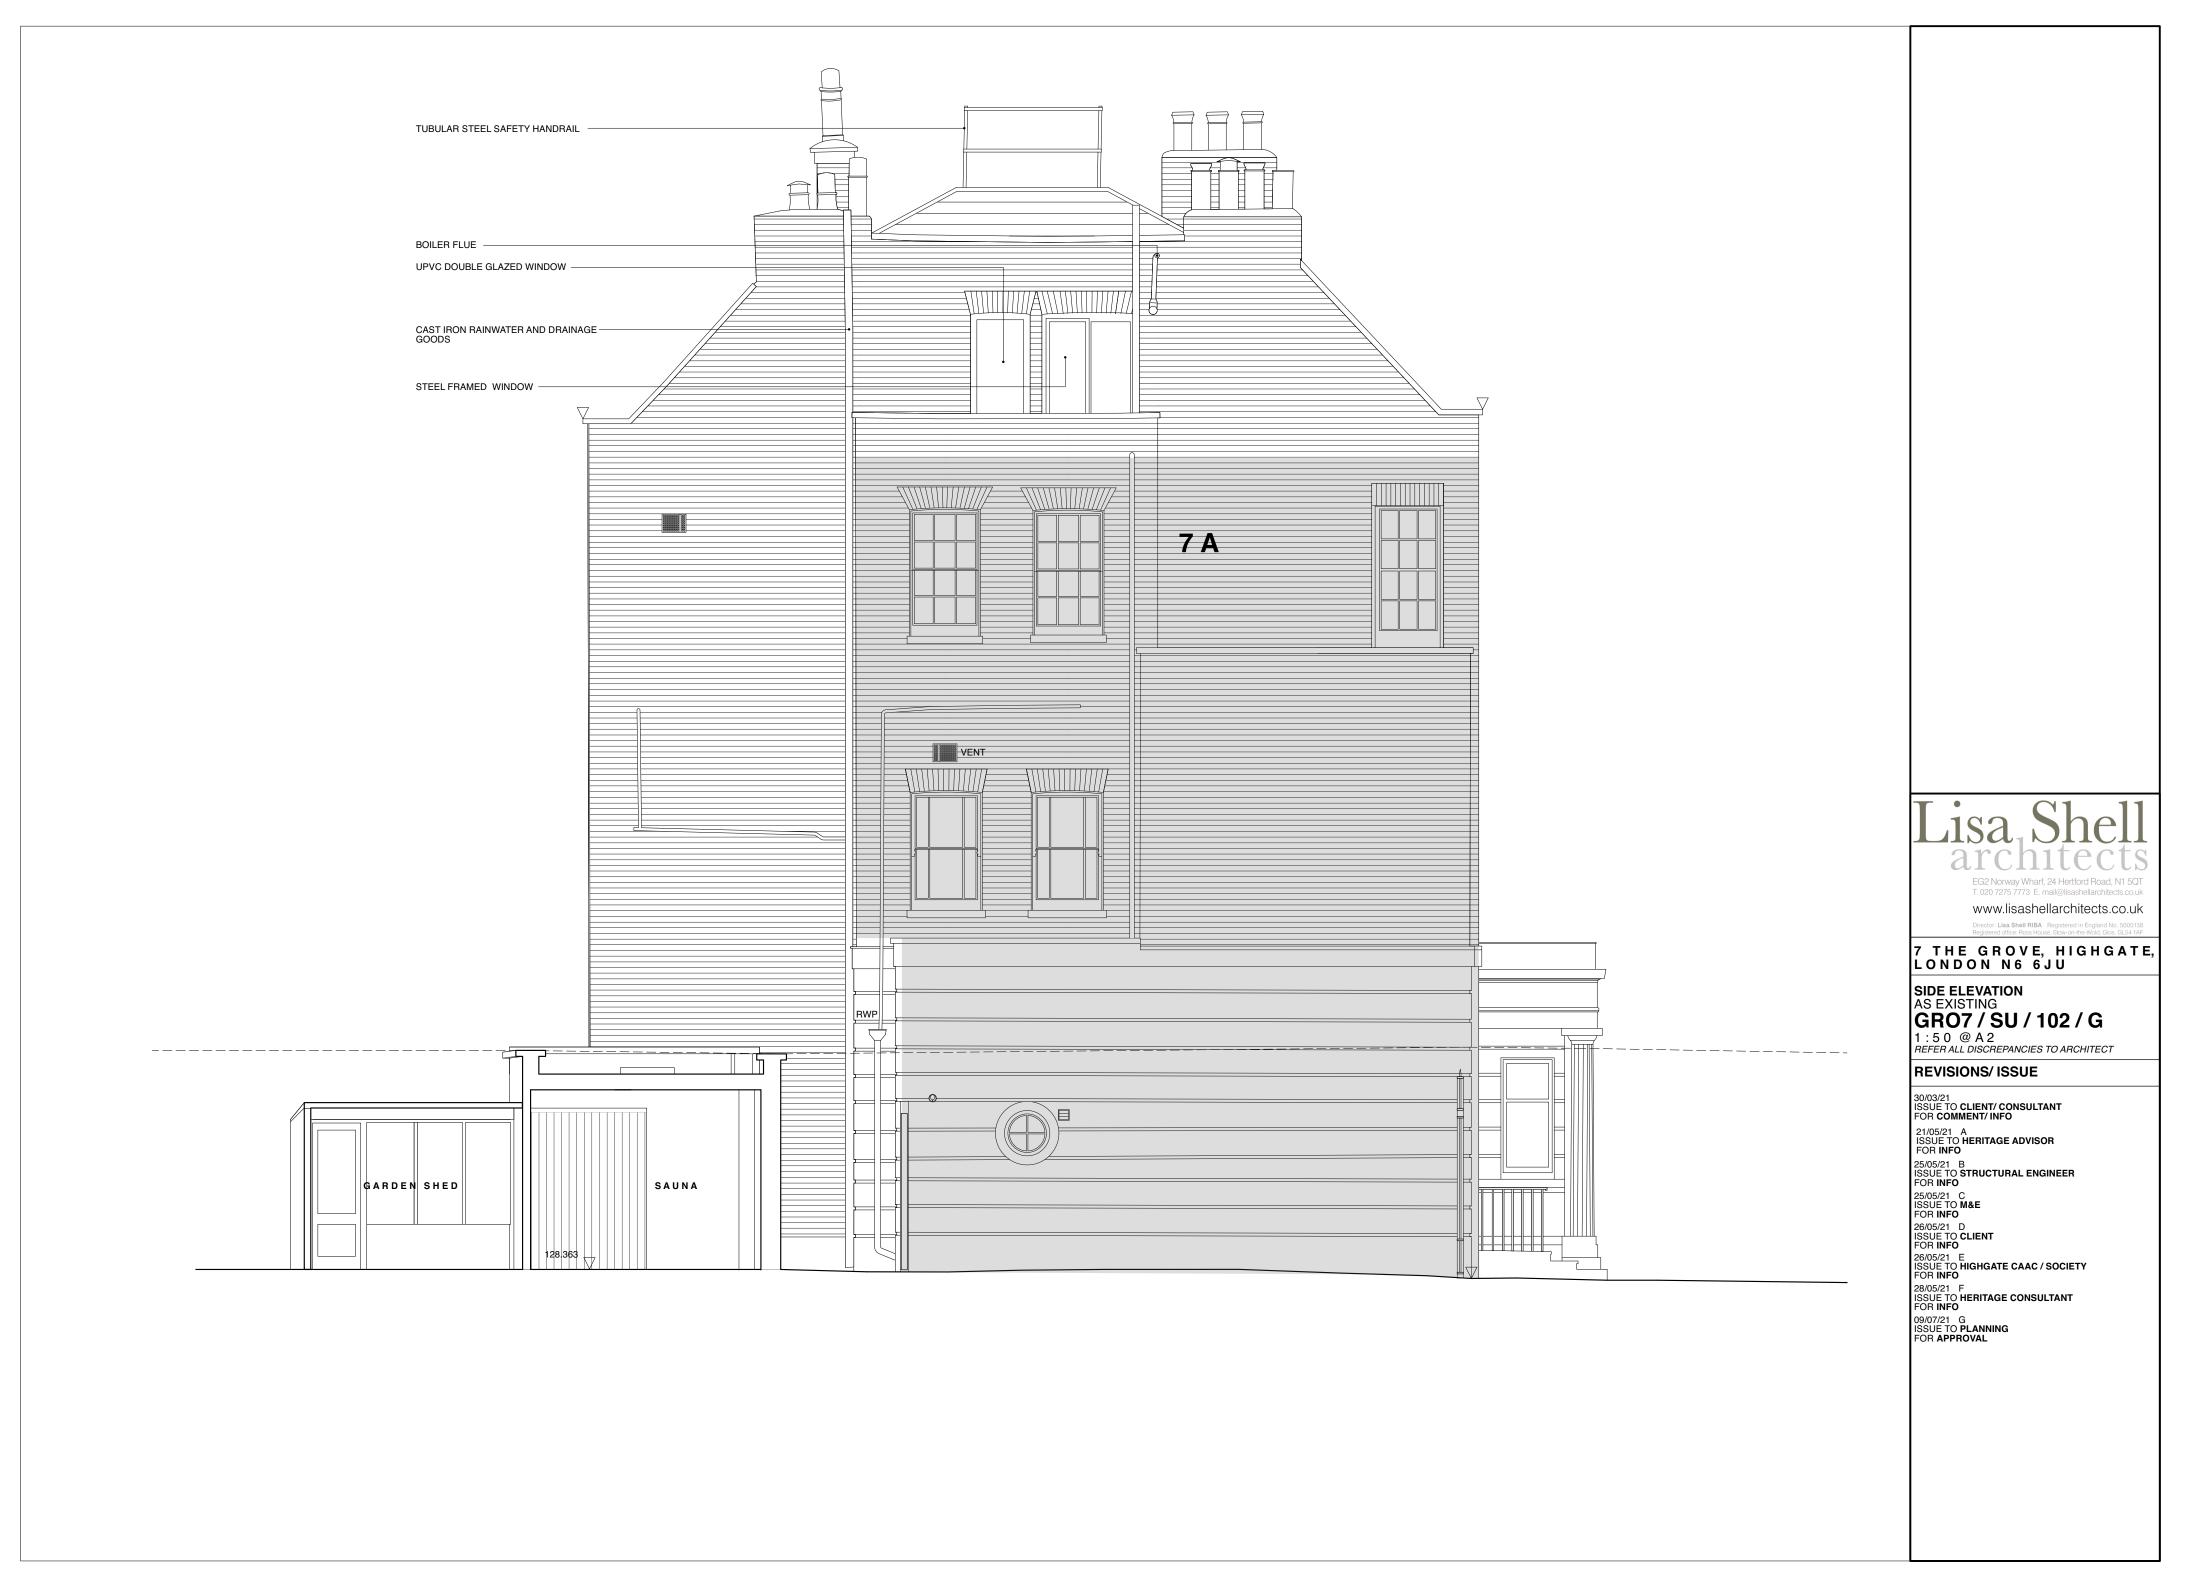

SIDE ELEVATION

ACCOMMODATION KEY

FLAT 7B

U LOFTS

| L                                                                                                                                                                                                                                              | isashelarchitects.co.uk |
|------------------------------------------------------------------------------------------------------------------------------------------------------------------------------------------------------------------------------------------------|-------------------------|
| SECT<br>AS EX<br>GRC<br>1 : 5 0<br>REFEA<br>27/05/21<br>ISSUE T<br>FOR IN<br>28/05/21<br>ISSUE T<br>FOR IN<br>28/05/21<br>ISSUE T<br>FOR IN<br>28/05/21<br>ISSUE T<br>FOR IN<br>28/05/21<br>ISSUE T<br>FOR IN<br>28/05/21<br>ISSUE T<br>FOR IN |                         |
| FOR INI<br>NEW DE<br>09/07/2                                                                                                                                                                                                                   | AWING REF               |