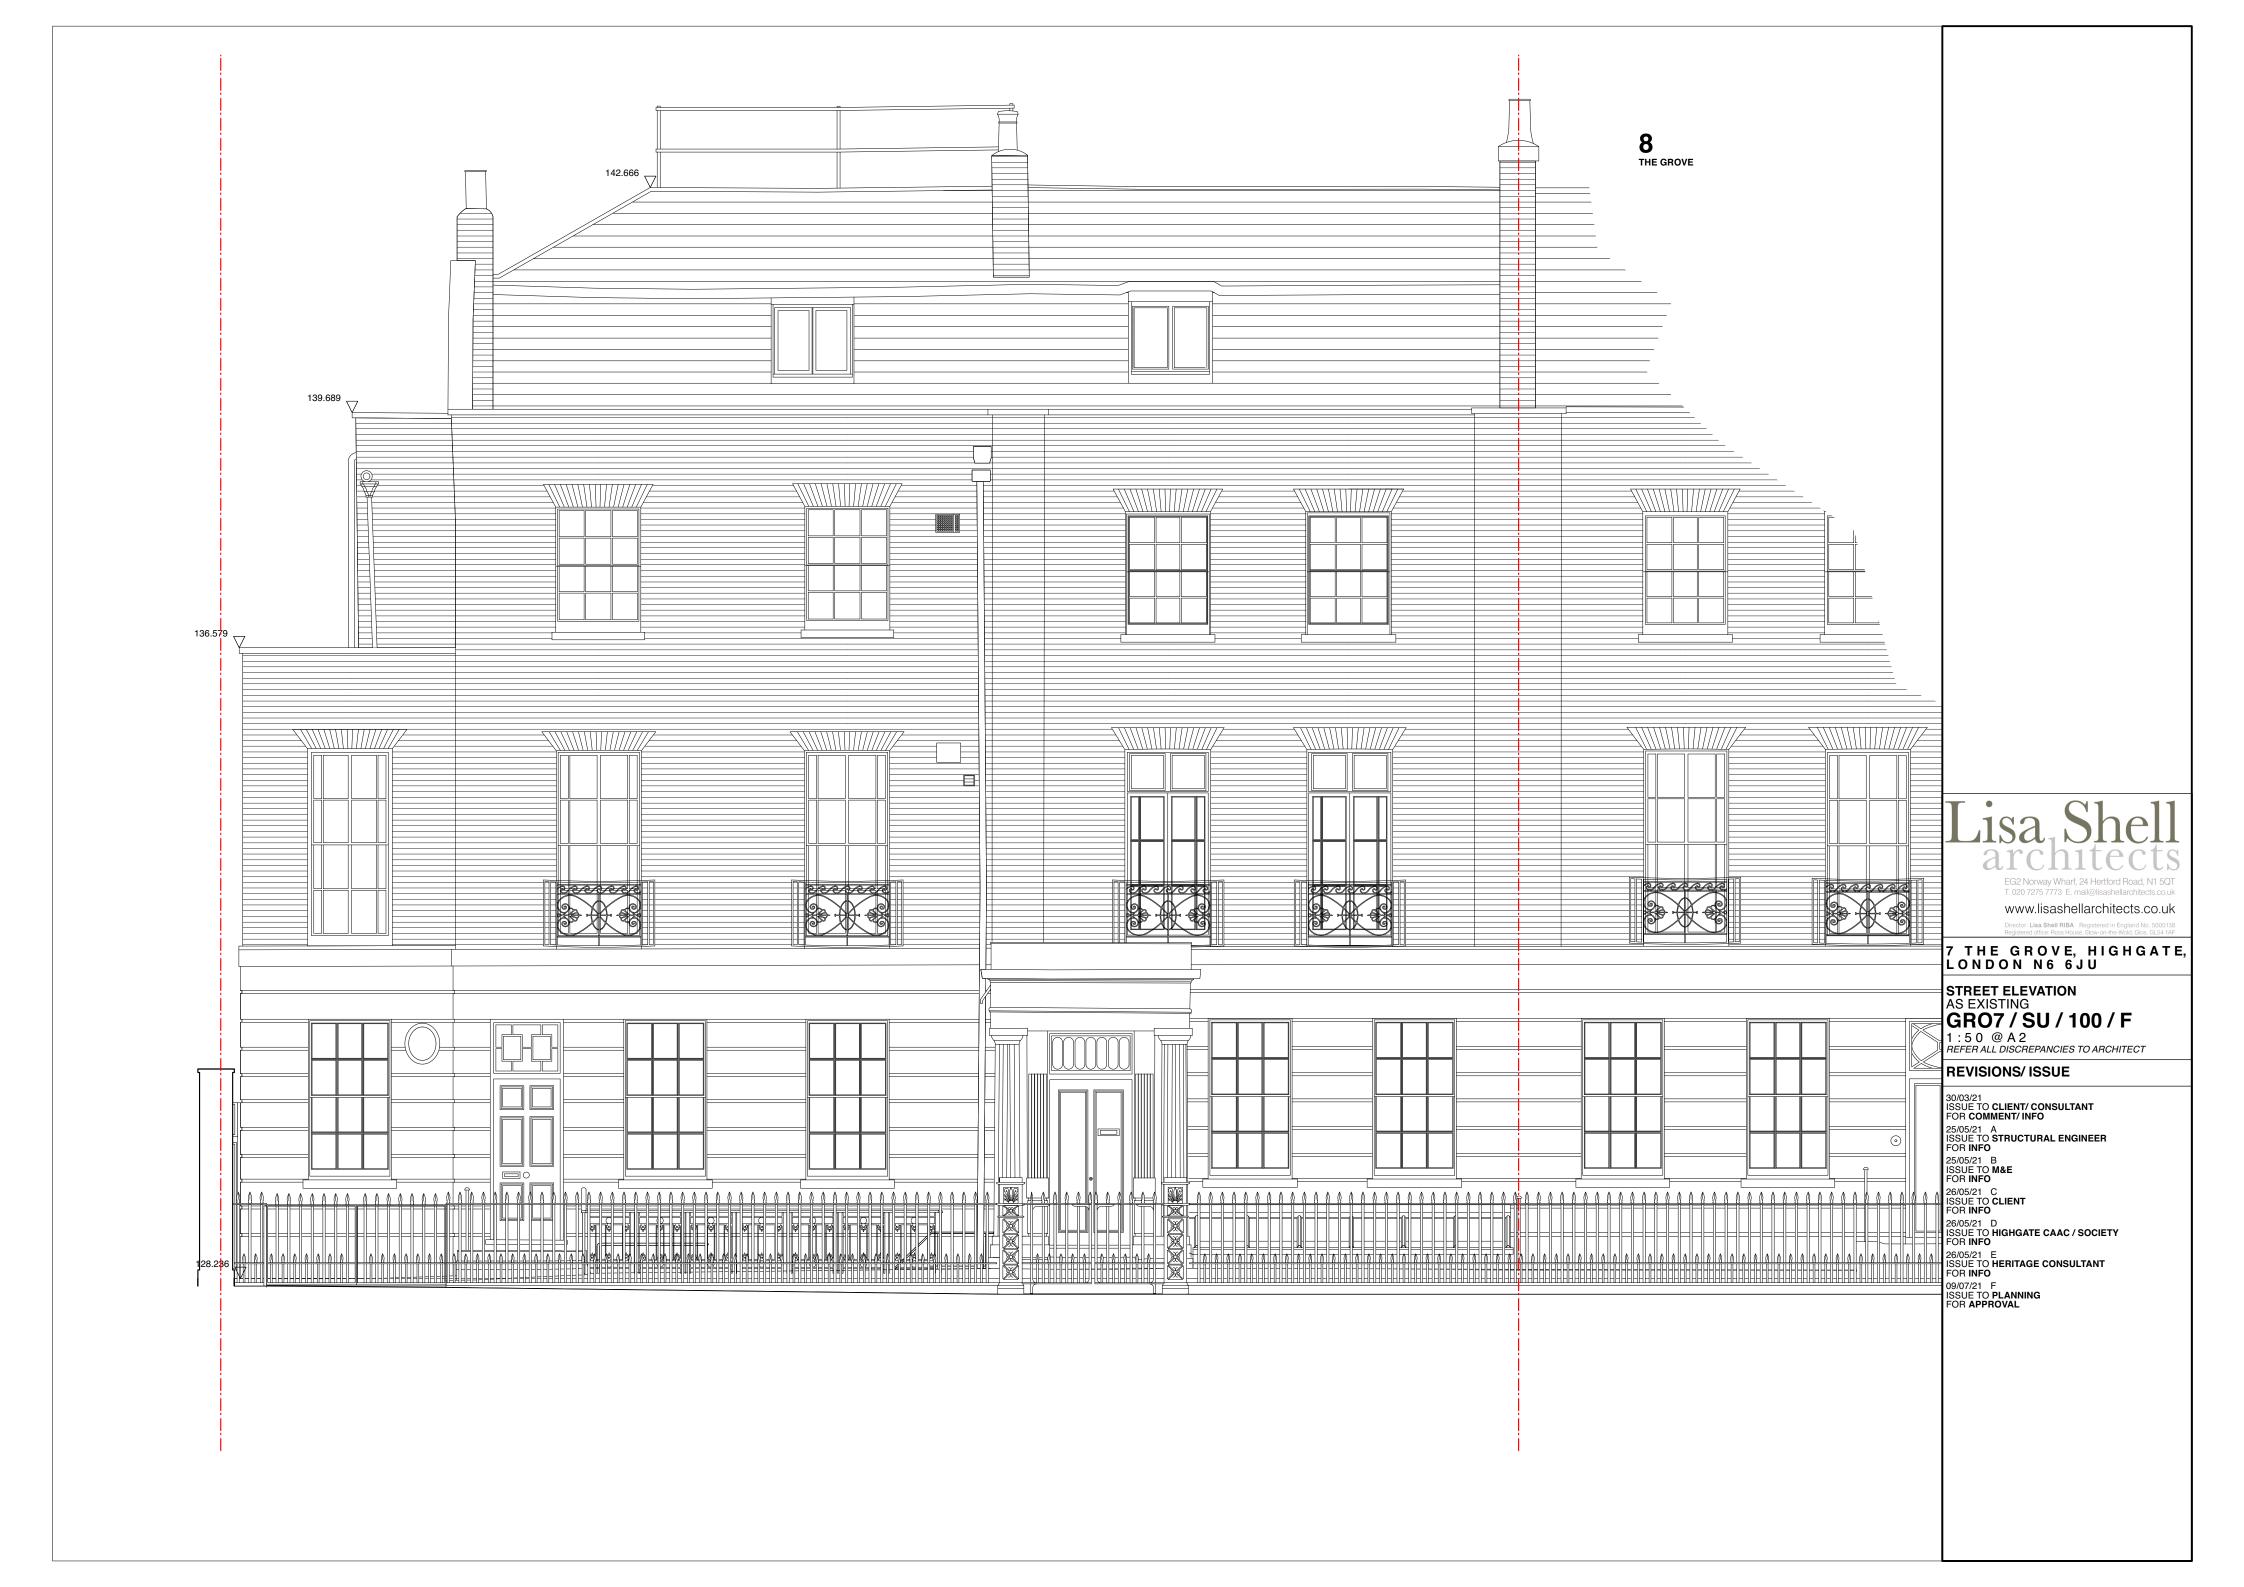

SIDE ELEVATION

ACCOMMODATION KEY

FLAT 7B

U LOFTS

| L                                                                                                                                                                                                                                              | isashelarchitects.co.uk |
|------------------------------------------------------------------------------------------------------------------------------------------------------------------------------------------------------------------------------------------------|-------------------------|
| SECT<br>AS EX<br>GRC<br>1 : 5 0<br>REFEA<br>27/05/21<br>ISSUE T<br>FOR IN<br>28/05/21<br>ISSUE T<br>FOR IN<br>28/05/21<br>ISSUE T<br>FOR IN<br>28/05/21<br>ISSUE T<br>FOR IN<br>28/05/21<br>ISSUE T<br>FOR IN<br>28/05/21<br>ISSUE T<br>FOR IN |                         |
| FOR INI<br>NEW DE<br>09/07/2                                                                                                                                                                                                                   | AWING REF               |