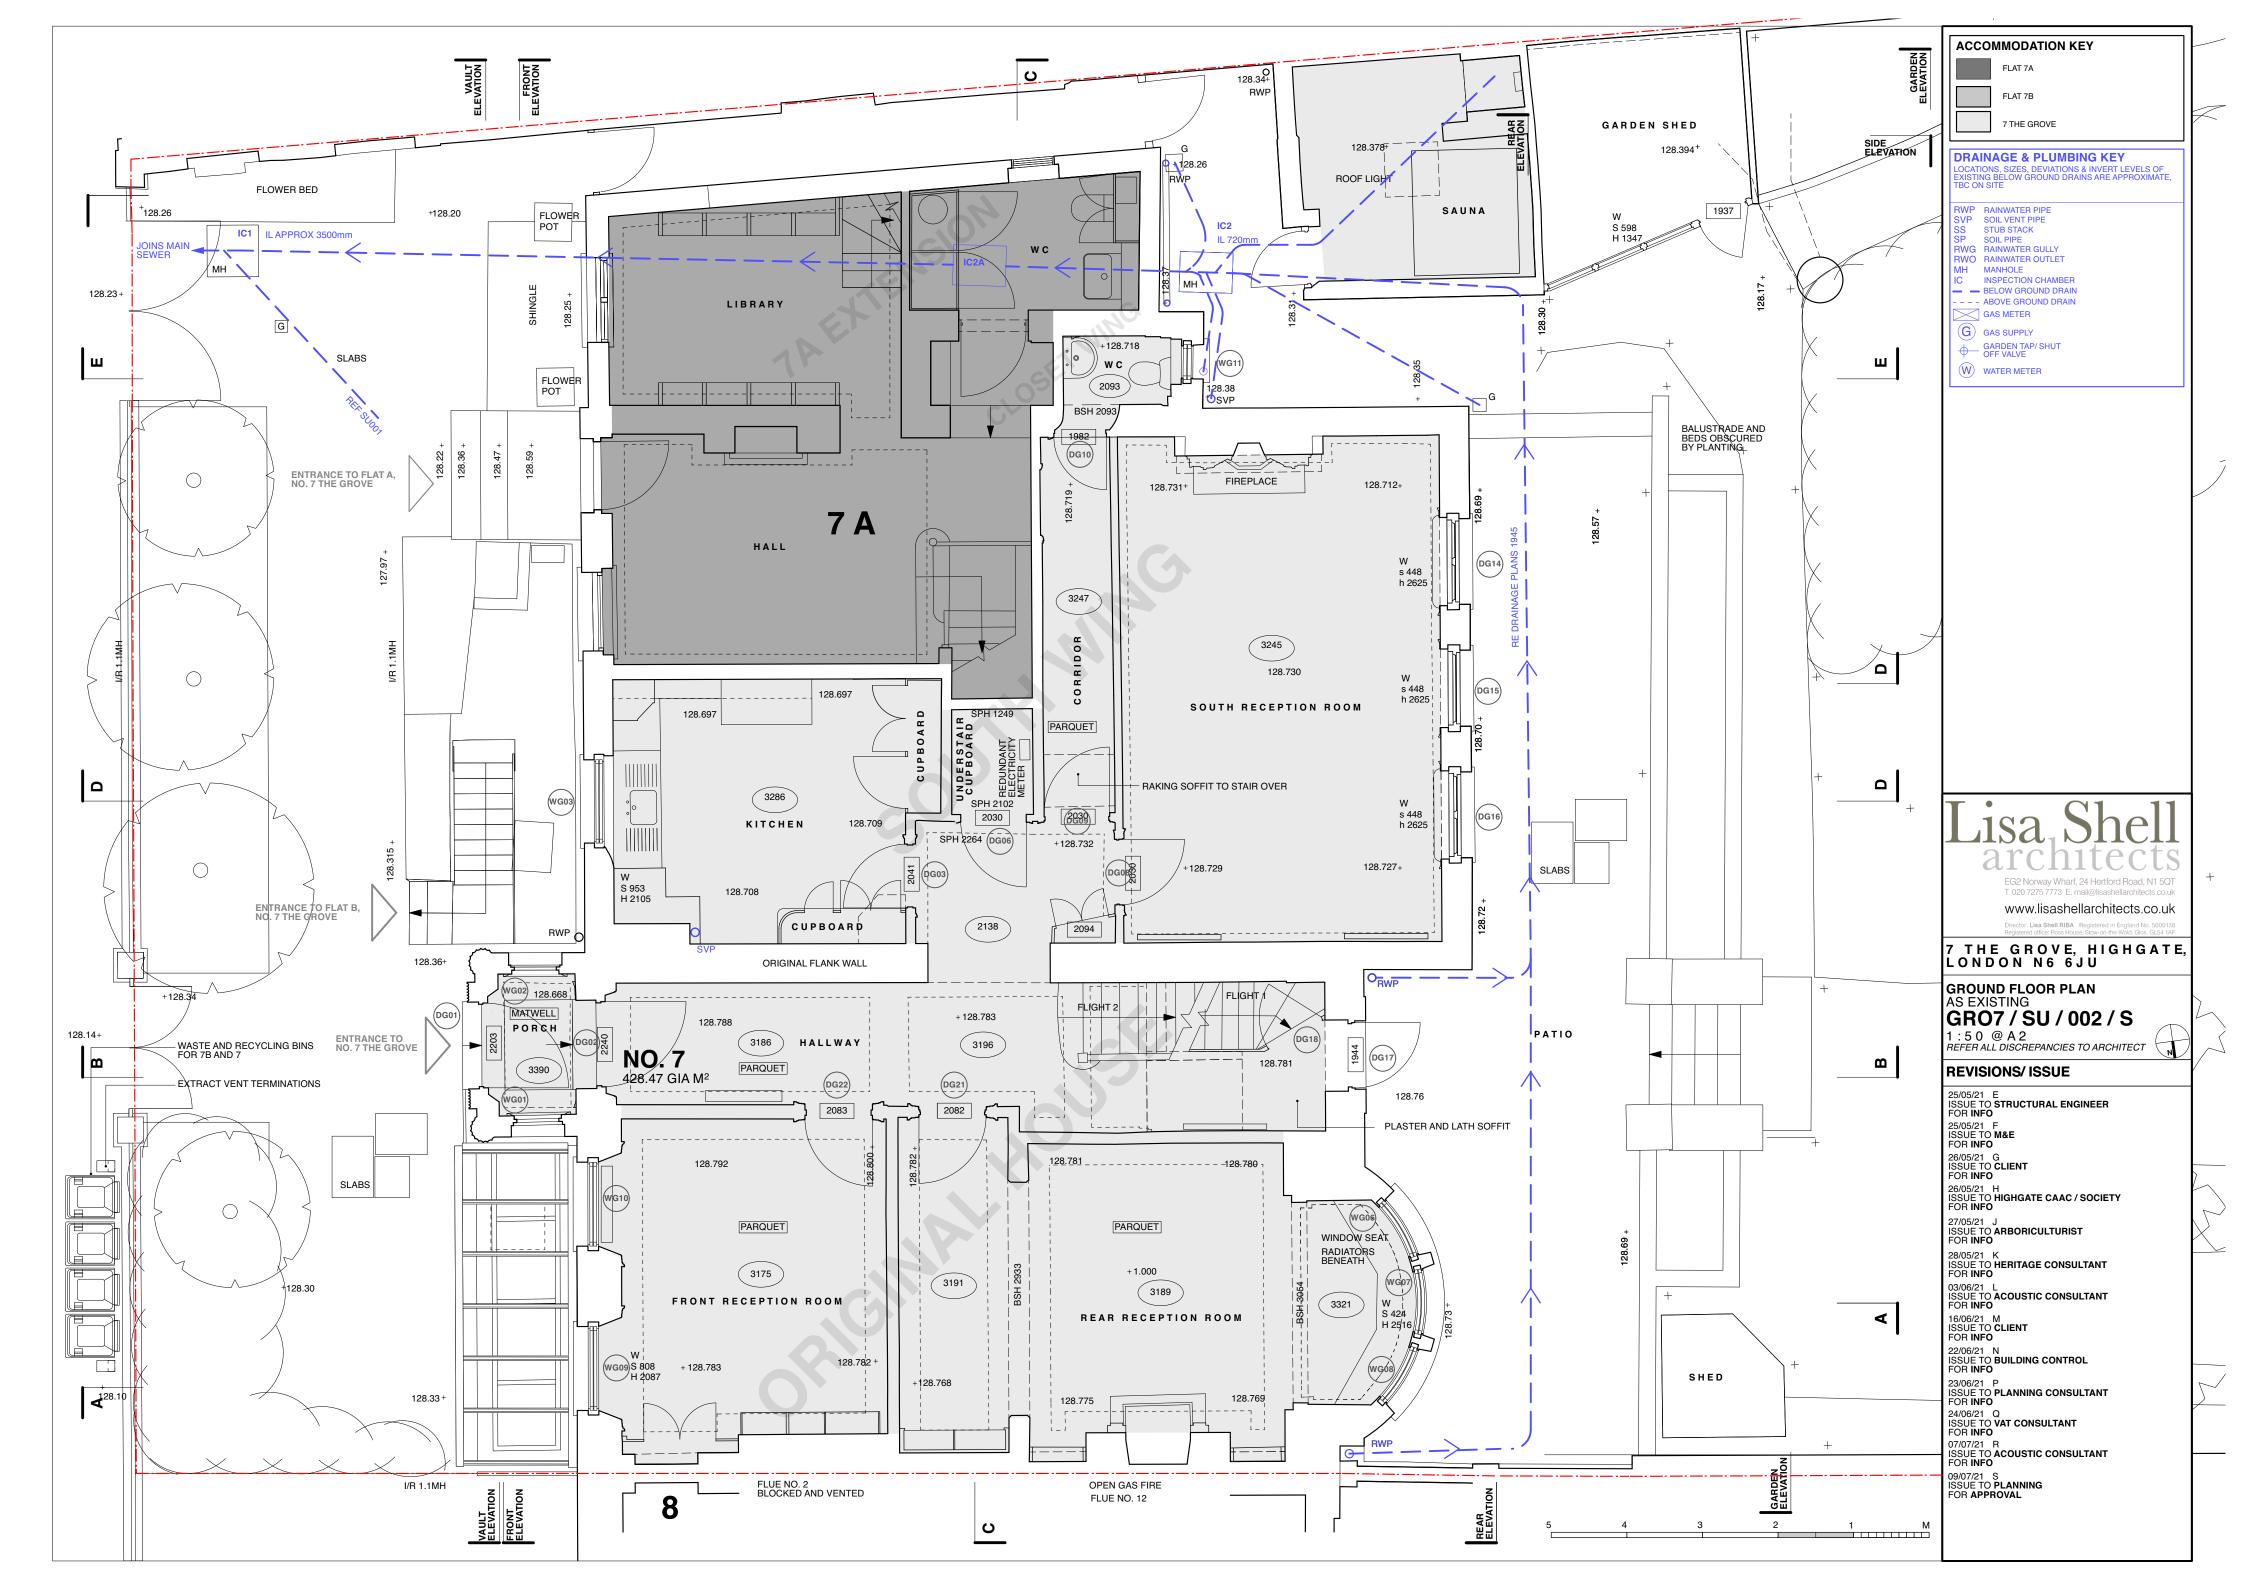

EG2 Norway Wharf, 24 Hertford Road, N1 5QT T. 020 7275 7773 E. mail@lisashellarchitects.co.uk www.lisashellarchitects.co.uk

# 7 THE GROVE, HIGHGATE, LONDON N6 6JU

SIDE ELEVATION
AS EXISTING
GRO7 / SU / 102 / G

1:50 @ A 2 REFER ALL DISCREPANCIES TO ARCHITECT

## REVISIONS/ ISSUE

30/03/21 ISSUE TO CLIENT/ CONSULTANT FOR COMMENT/ INFO

21/05/21 A ISSUE TO **HERITAGE ADVISOR** FOR **INFO** 

25/05/21 B ISSUE TO **STRUCTURAL ENGINEER** FOR **INFO** 

FOR INFO
25/05/21 C
ISSUE TO M&E
FOR INFO
26/05/21 D
ISSUE TO CLIENT
FOR INFO
26/05/21 E
ISSUE TO HIGHGATE CAAC / SOCIETY
FOR INFO
28/05/21 F
ISSUE TO HERITAGE CONSULTANT
FOR INFO
09/07/21 G
ISSUE TO PLANNING
FOR APPROVAL