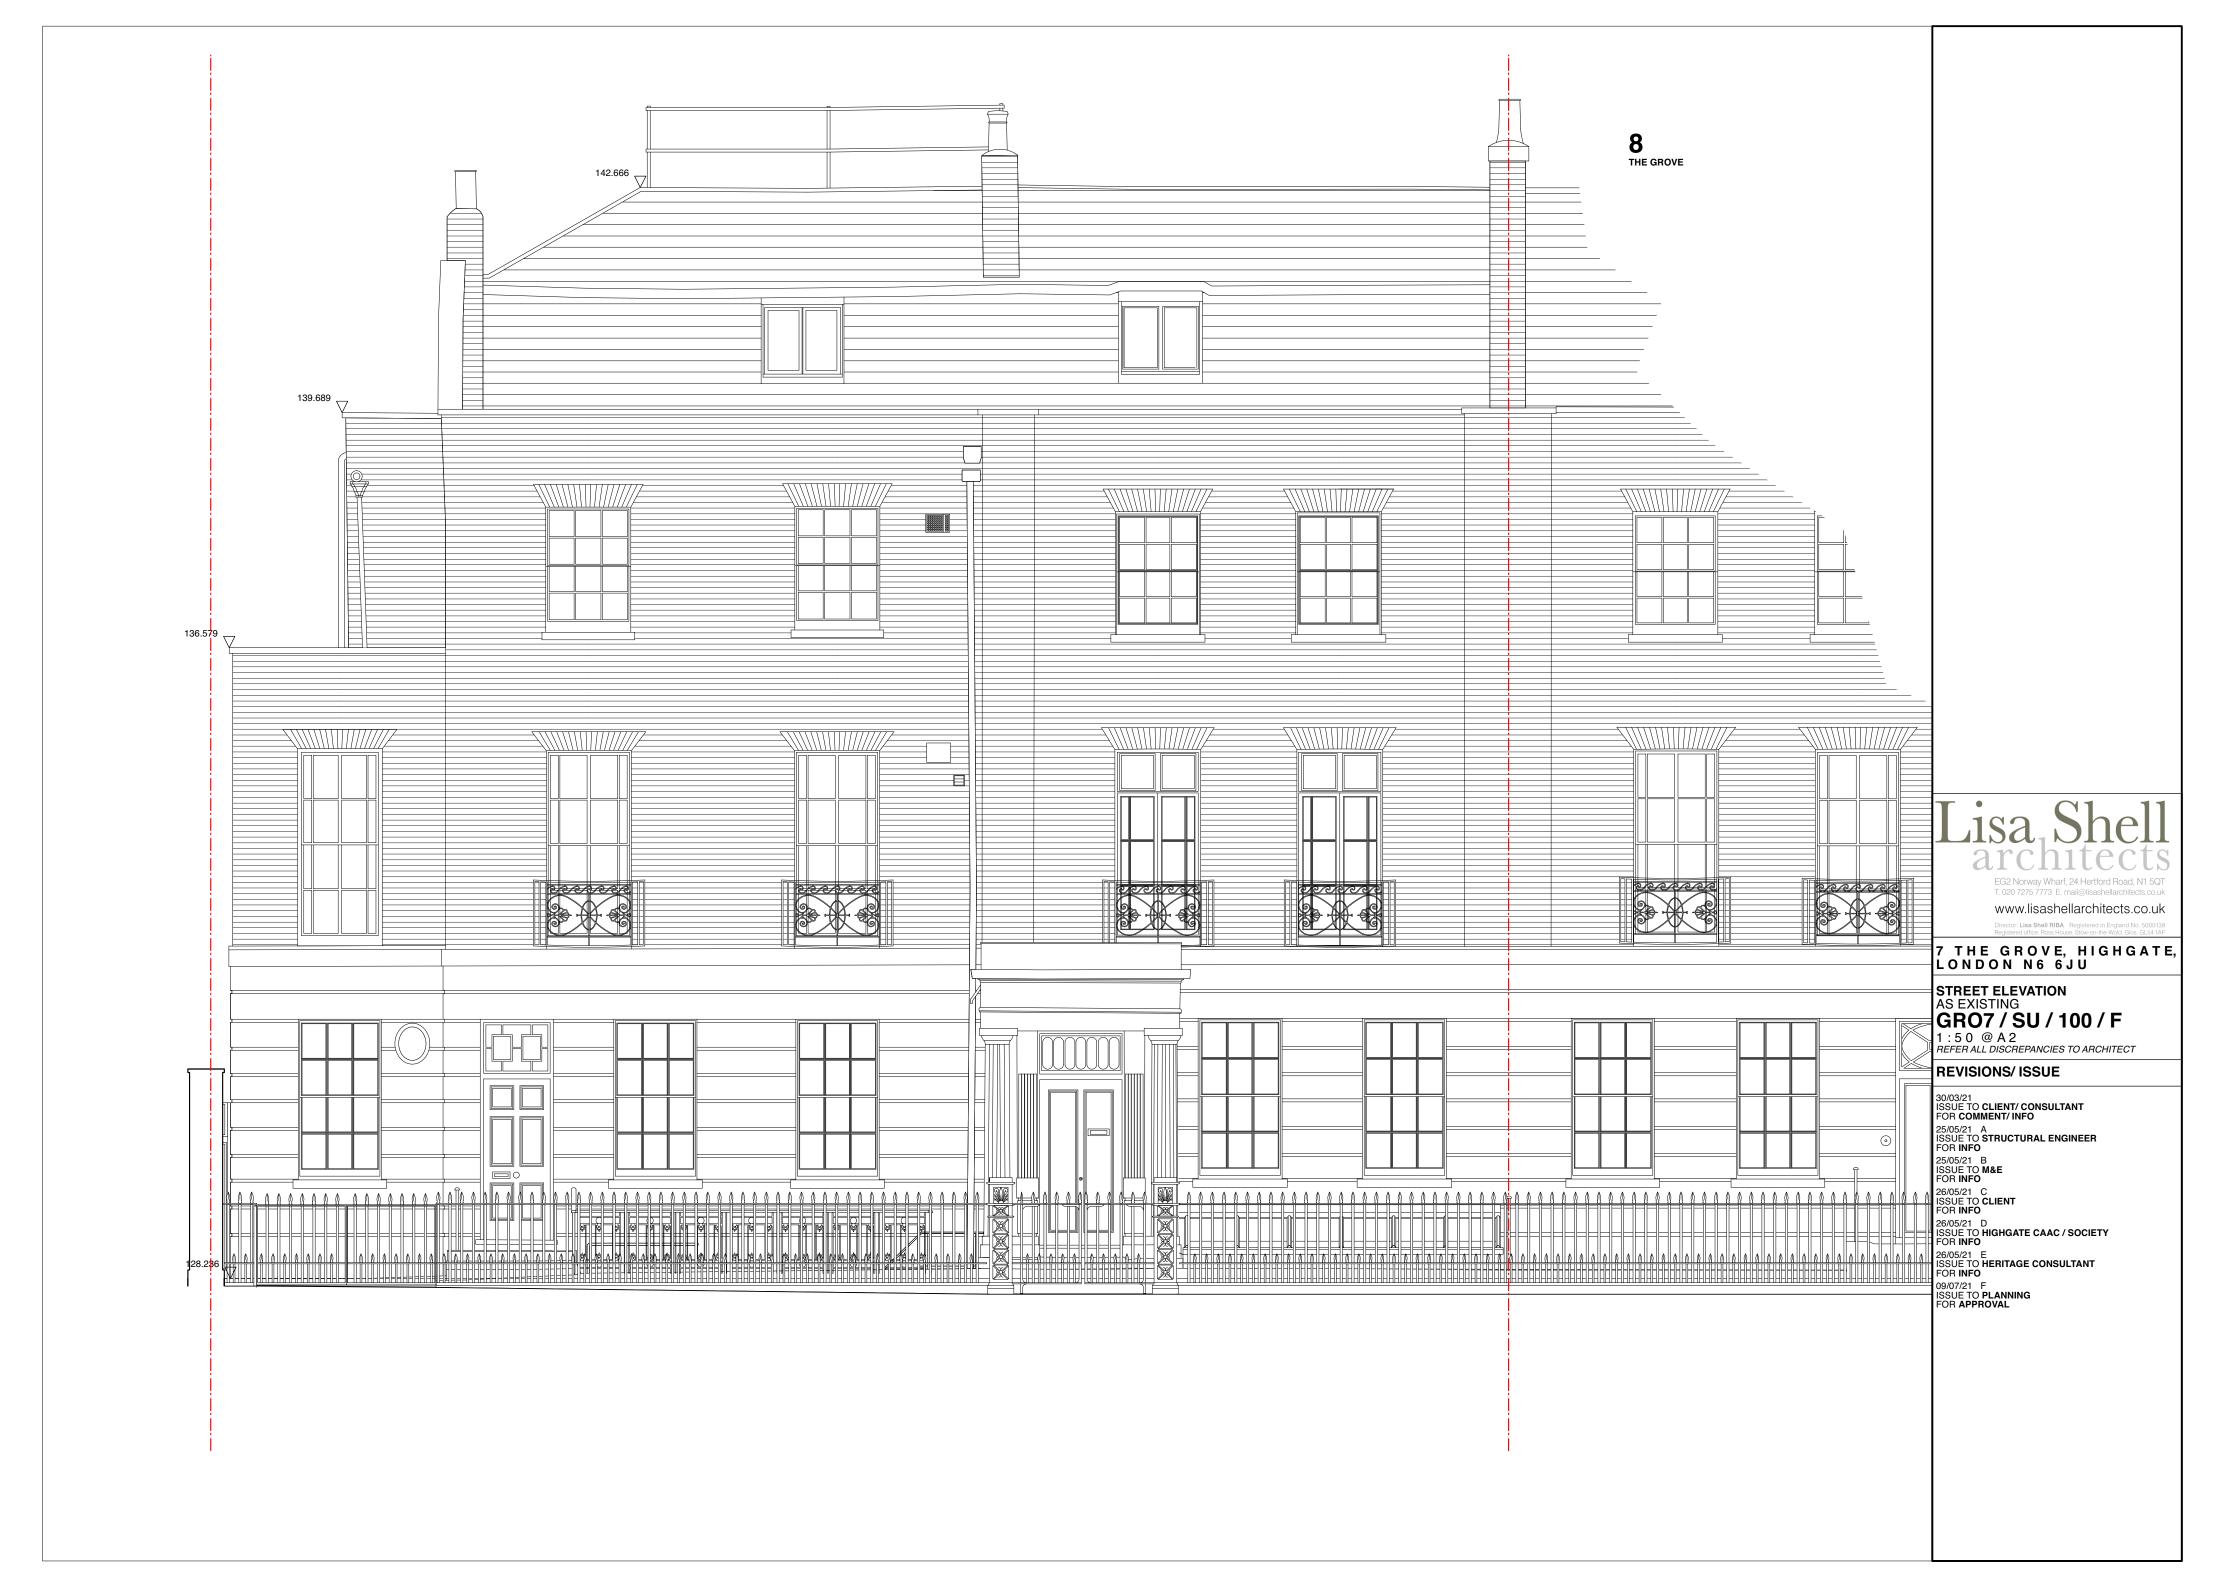

# 7 THE GROVE, HIGHGATE, LONDON N6 6JU

SECTION C-C AS EXISTING GRO7 / SU / 203 / H

1:50 @ A 2 REFER ALL DISCREPANCIES TO ARCHITECT

## REVISIONS/ ISSUE

30/03/21 ISSUE TO CLIENT/ CONSULTANT FOR COMMENT/ INFO 25/05/21 A ISSUE TO STRUCTURAL ENGINEER FOR INFO

25/05/21 B ISSUE TO M&E FOR INFO

26/05/21 C ISSUE TO CLIENT FOR INFO 26/05/21 D ISSUE TO HIGHGATE CAAC / SOCIETY FOR INFO FOR INFO
28/05/21 E
ISSUE TO HERITAGE CONSULTANT
FOR INFO
03/06/21 F
ISSUE TO ACOUSTIC CONSULTANT
FOR INFO
23/06/21 G
ISSUE TO PLANNING CONSULTANT
FOR INFO
09/07/21 H
ISSUE TO PLANNING
FOR APPROVAL