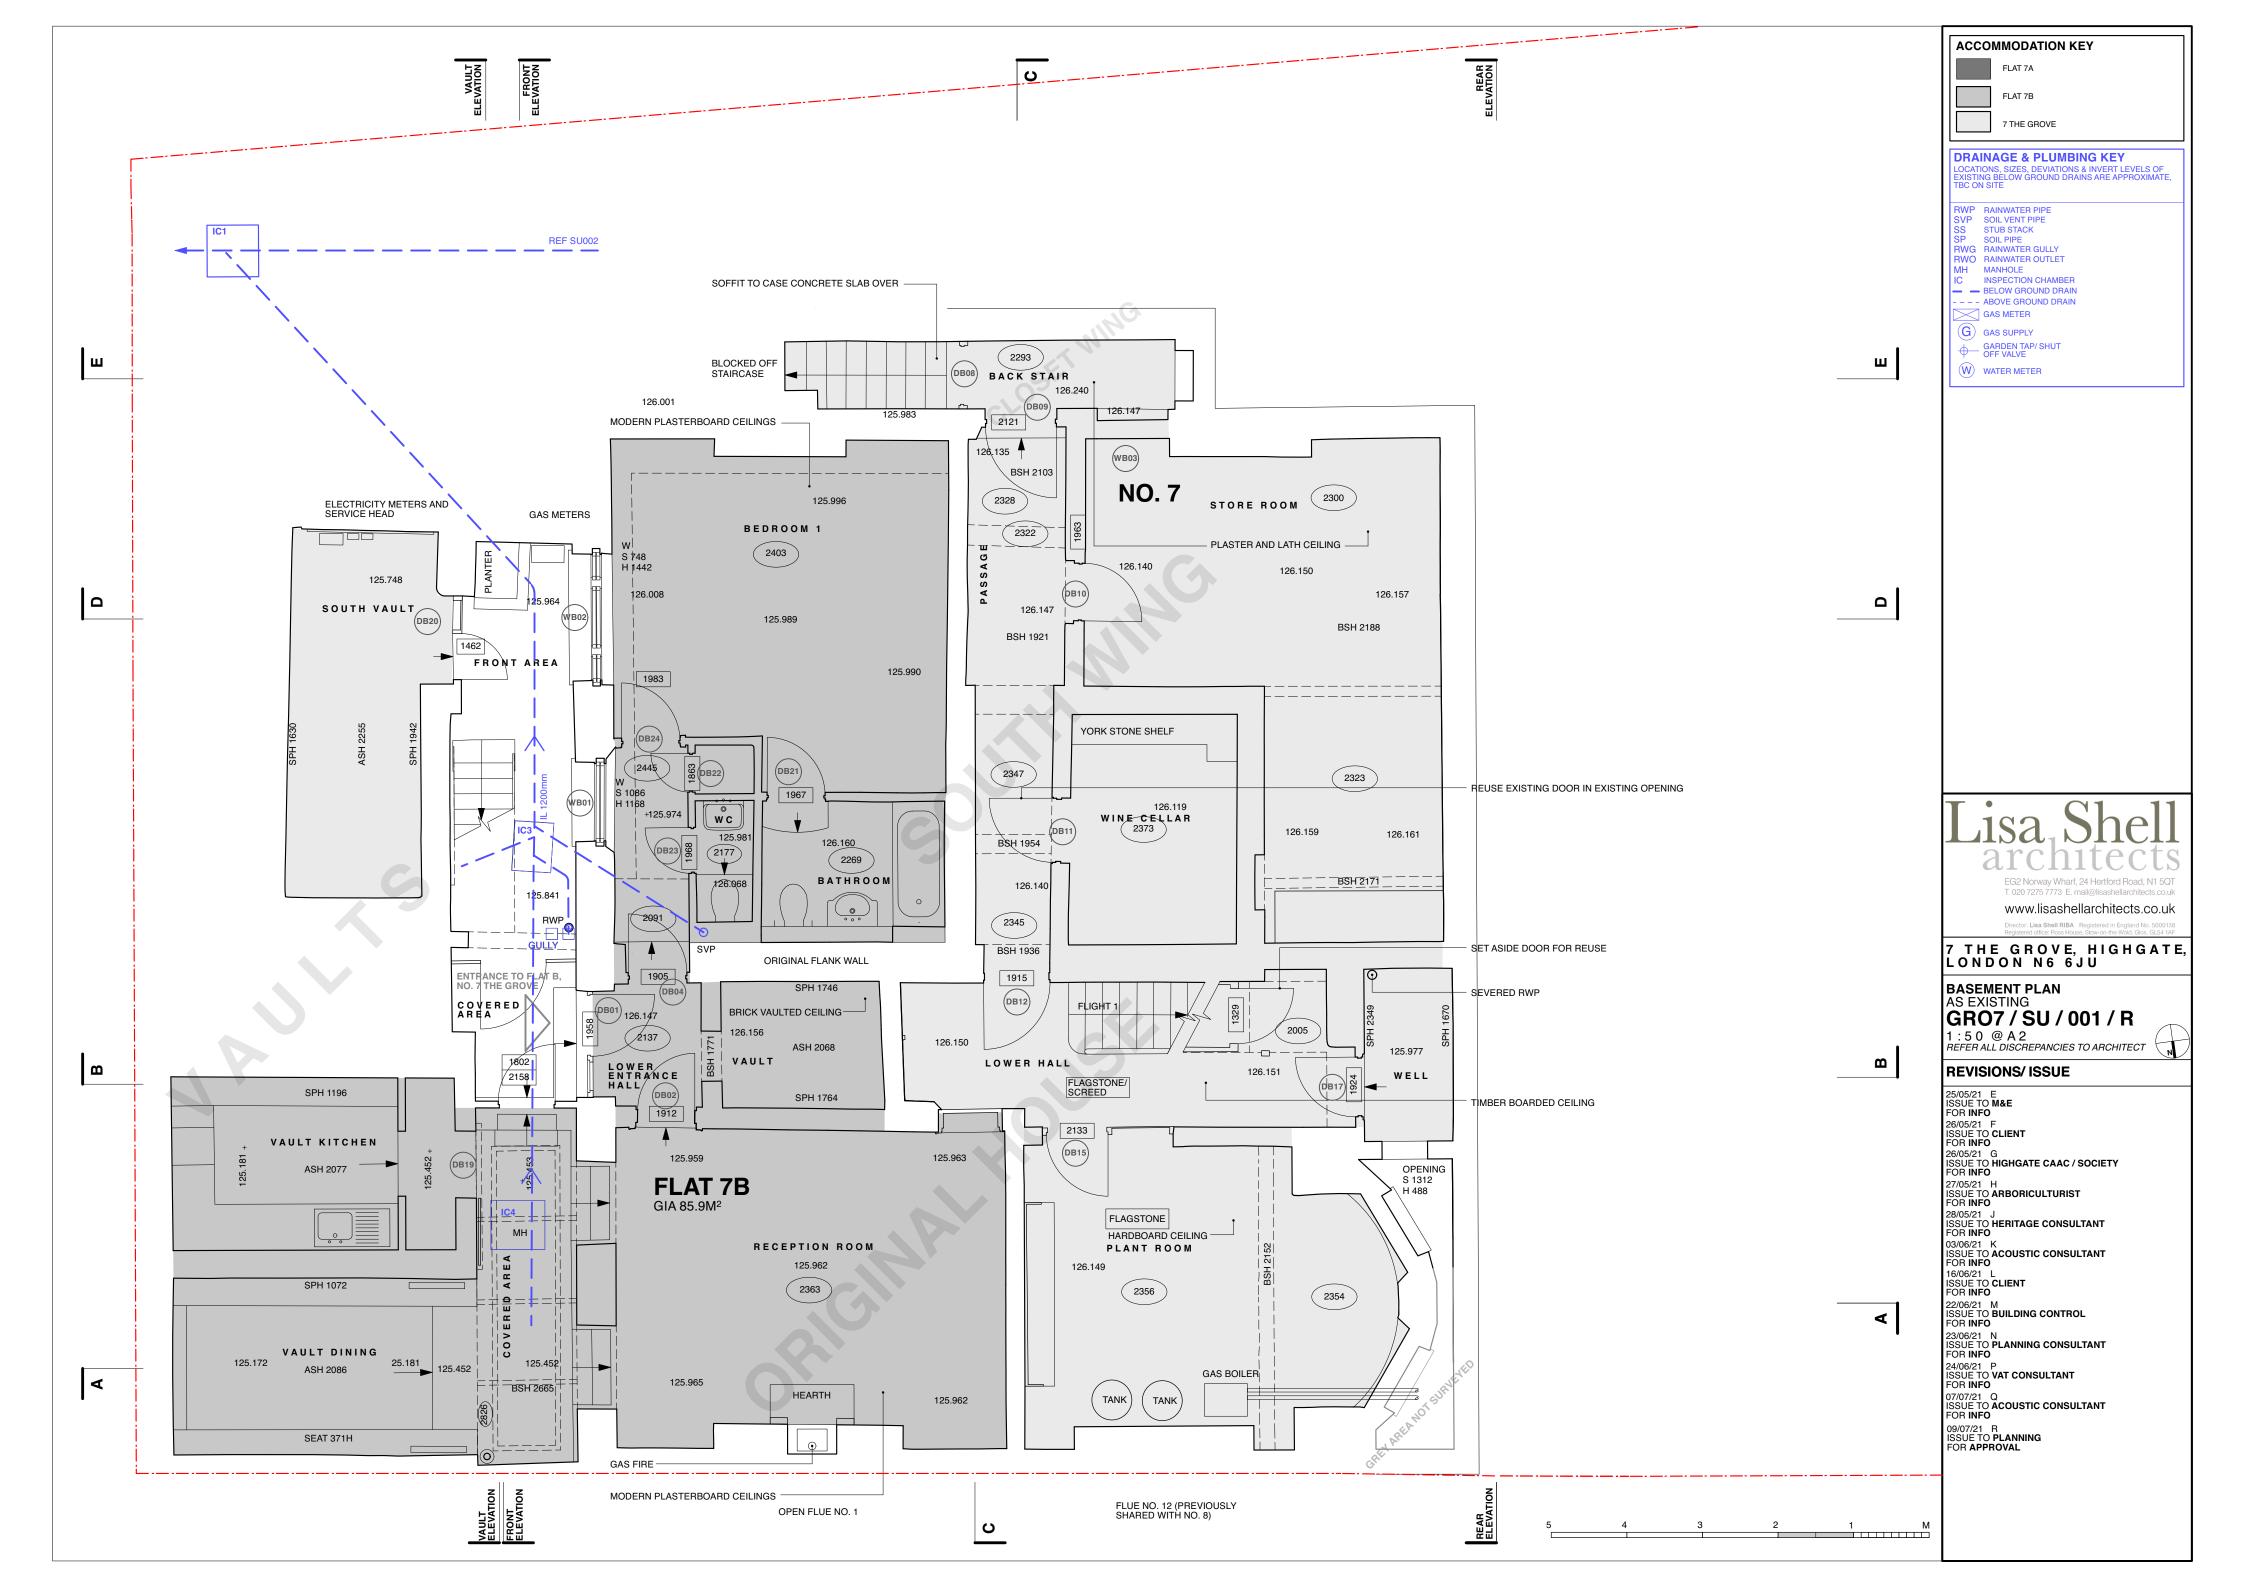

EG2 Norway Wharf, 24 Hertford Road, N1 5QT T. 020 7275 7773 E. mail@lisashellarchitects.co.uk www.lisashellarchitects.co.uk

# 7 THE GROVE, HIGHGATE, LONDON N6 6JU

SIDE ELEVATION
AS EXISTING
GRO7 / SU / 102 / G

1:50 @ A 2 REFER ALL DISCREPANCIES TO ARCHITECT

## REVISIONS/ ISSUE

30/03/21 ISSUE TO CLIENT/ CONSULTANT FOR COMMENT/ INFO

21/05/21 A ISSUE TO **HERITAGE ADVISOR** FOR **INFO** 

25/05/21 B ISSUE TO **STRUCTURAL ENGINEER** FOR **INFO** 

FOR INFO
25/05/21 C
ISSUE TO M&E
FOR INFO
26/05/21 D
ISSUE TO CLIENT
FOR INFO
26/05/21 E
ISSUE TO HIGHGATE CAAC / SOCIETY
FOR INFO
28/05/21 F
ISSUE TO HERITAGE CONSULTANT
FOR INFO
09/07/21 G
ISSUE TO PLANNING
FOR APPROVAL