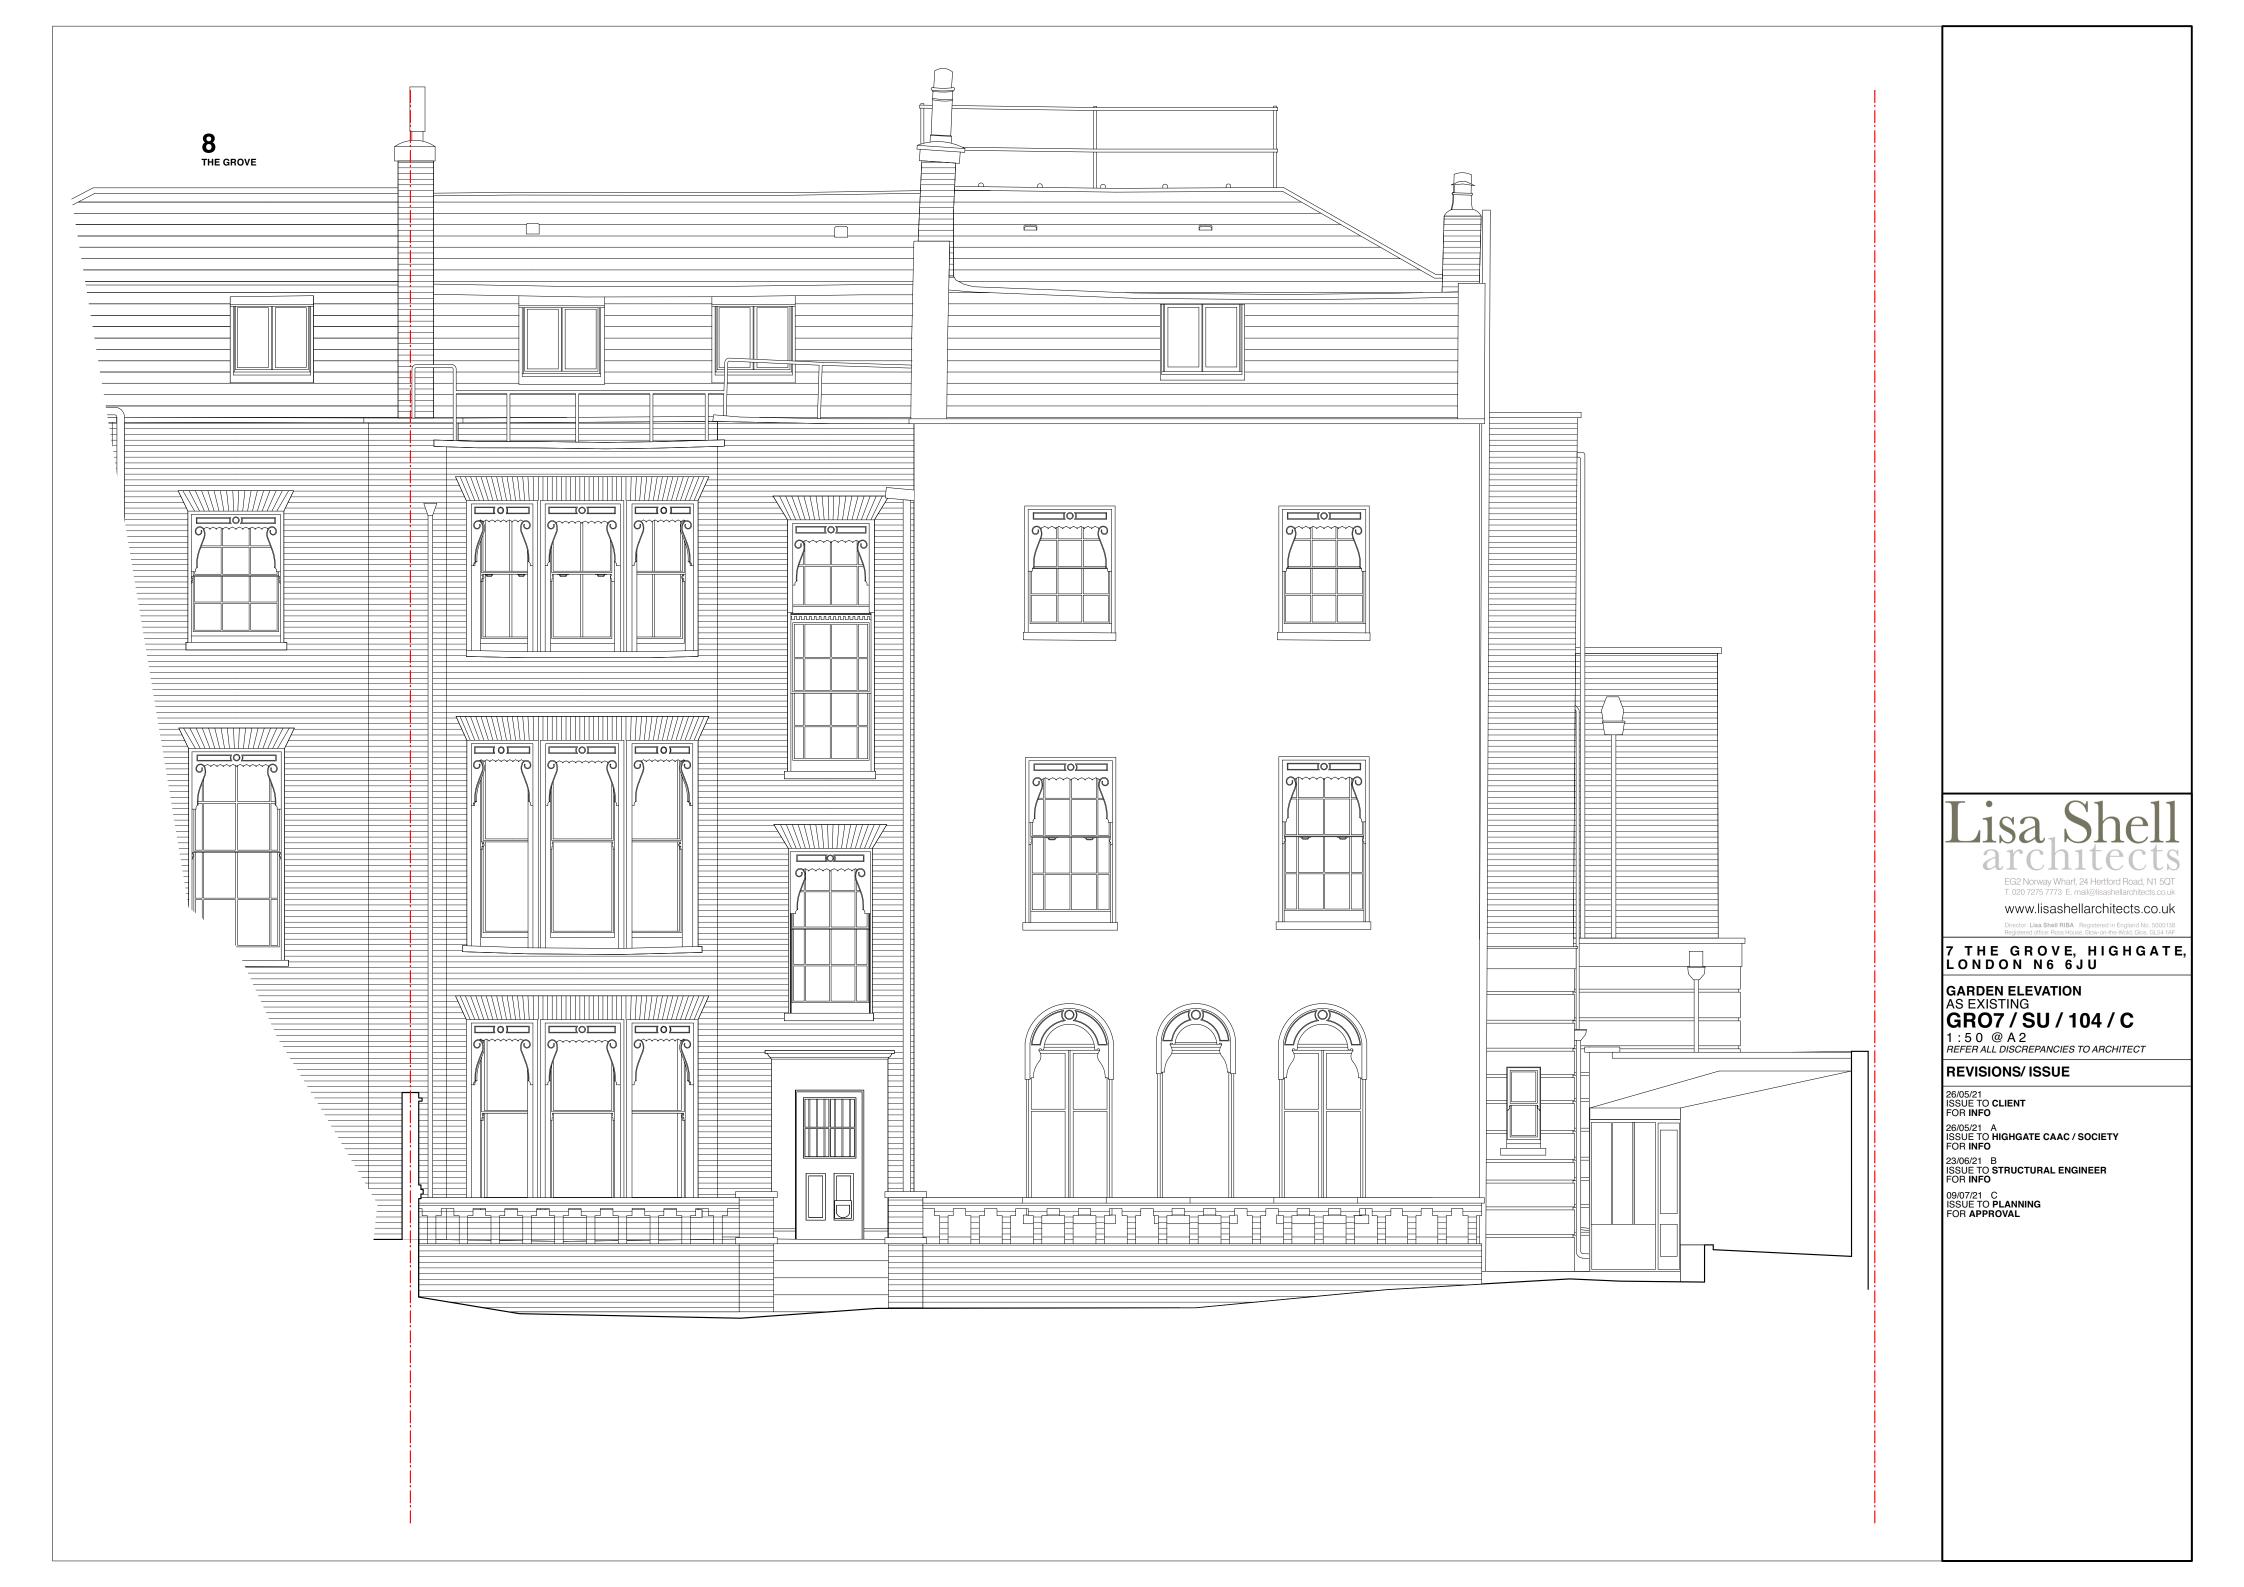

# 7 THE GROVE, HIGHGATE, LONDON N6 6JU

SECTION C-C AS EXISTING GRO7 / SU / 203 / H

1:50 @ A 2 REFER ALL DISCREPANCIES TO ARCHITECT

## REVISIONS/ ISSUE

30/03/21 ISSUE TO CLIENT/ CONSULTANT FOR COMMENT/ INFO 25/05/21 A ISSUE TO STRUCTURAL ENGINEER FOR INFO

25/05/21 B ISSUE TO M&E FOR INFO

26/05/21 C ISSUE TO CLIENT FOR INFO 26/05/21 D ISSUE TO HIGHGATE CAAC / SOCIETY FOR INFO FOR INFO
28/05/21 E
ISSUE TO HERITAGE CONSULTANT
FOR INFO
03/06/21 F
ISSUE TO ACOUSTIC CONSULTANT
FOR INFO
23/06/21 G
ISSUE TO PLANNING CONSULTANT
FOR INFO
09/07/21 H
ISSUE TO PLANNING
FOR APPROVAL