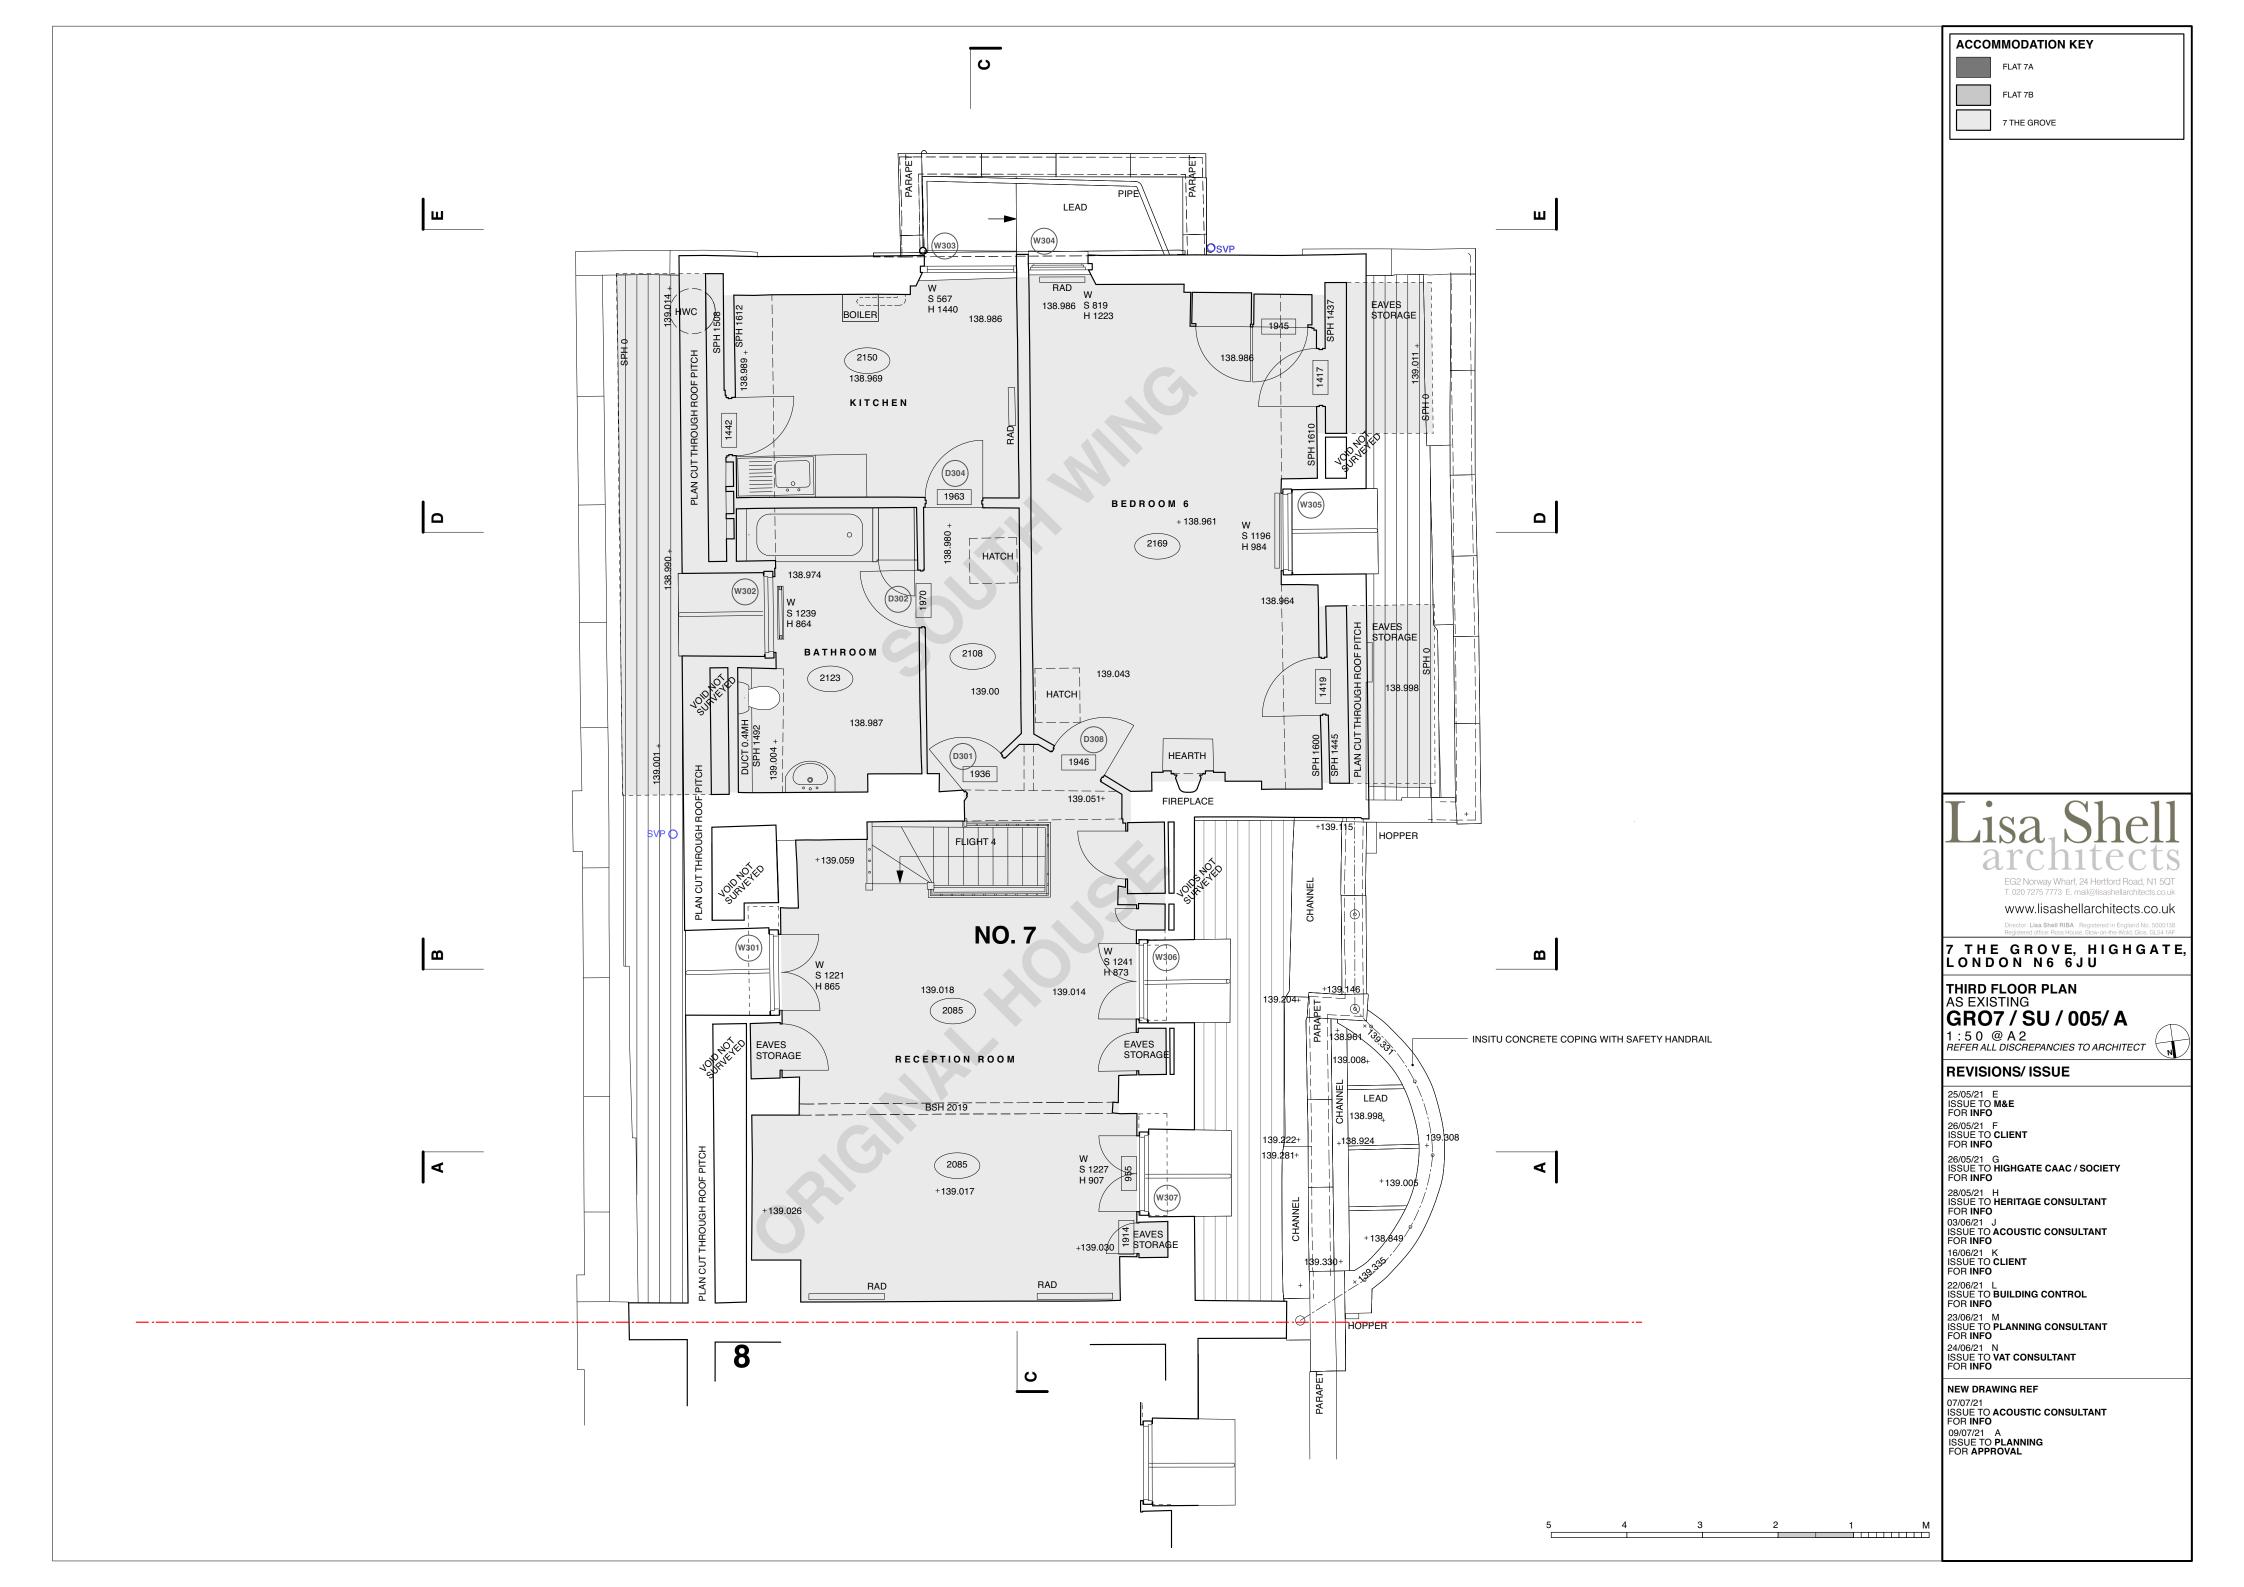

EG2 Norway Wharf, 24 Hertford Road, N1 5QT T. 020 7275 7773 E. mail@lisashellarchitects.co.uk www.lisashellarchitects.co.uk

# 7 THE GROVE, HIGHGATE, LONDON N6 6JU

SIDE ELEVATION
AS EXISTING
GRO7 / SU / 102 / G

1:50 @ A 2 REFER ALL DISCREPANCIES TO ARCHITECT

## REVISIONS/ ISSUE

30/03/21 ISSUE TO CLIENT/ CONSULTANT FOR COMMENT/ INFO

21/05/21 A ISSUE TO **HERITAGE ADVISOR** FOR **INFO** 

25/05/21 B ISSUE TO **STRUCTURAL ENGINEER** FOR **INFO** 

FOR INFO
25/05/21 C
ISSUE TO M&E
FOR INFO
26/05/21 D
ISSUE TO CLIENT
FOR INFO
26/05/21 E
ISSUE TO HIGHGATE CAAC / SOCIETY
FOR INFO
28/05/21 F
ISSUE TO HERITAGE CONSULTANT
FOR INFO
09/07/21 G
ISSUE TO PLANNING
FOR APPROVAL