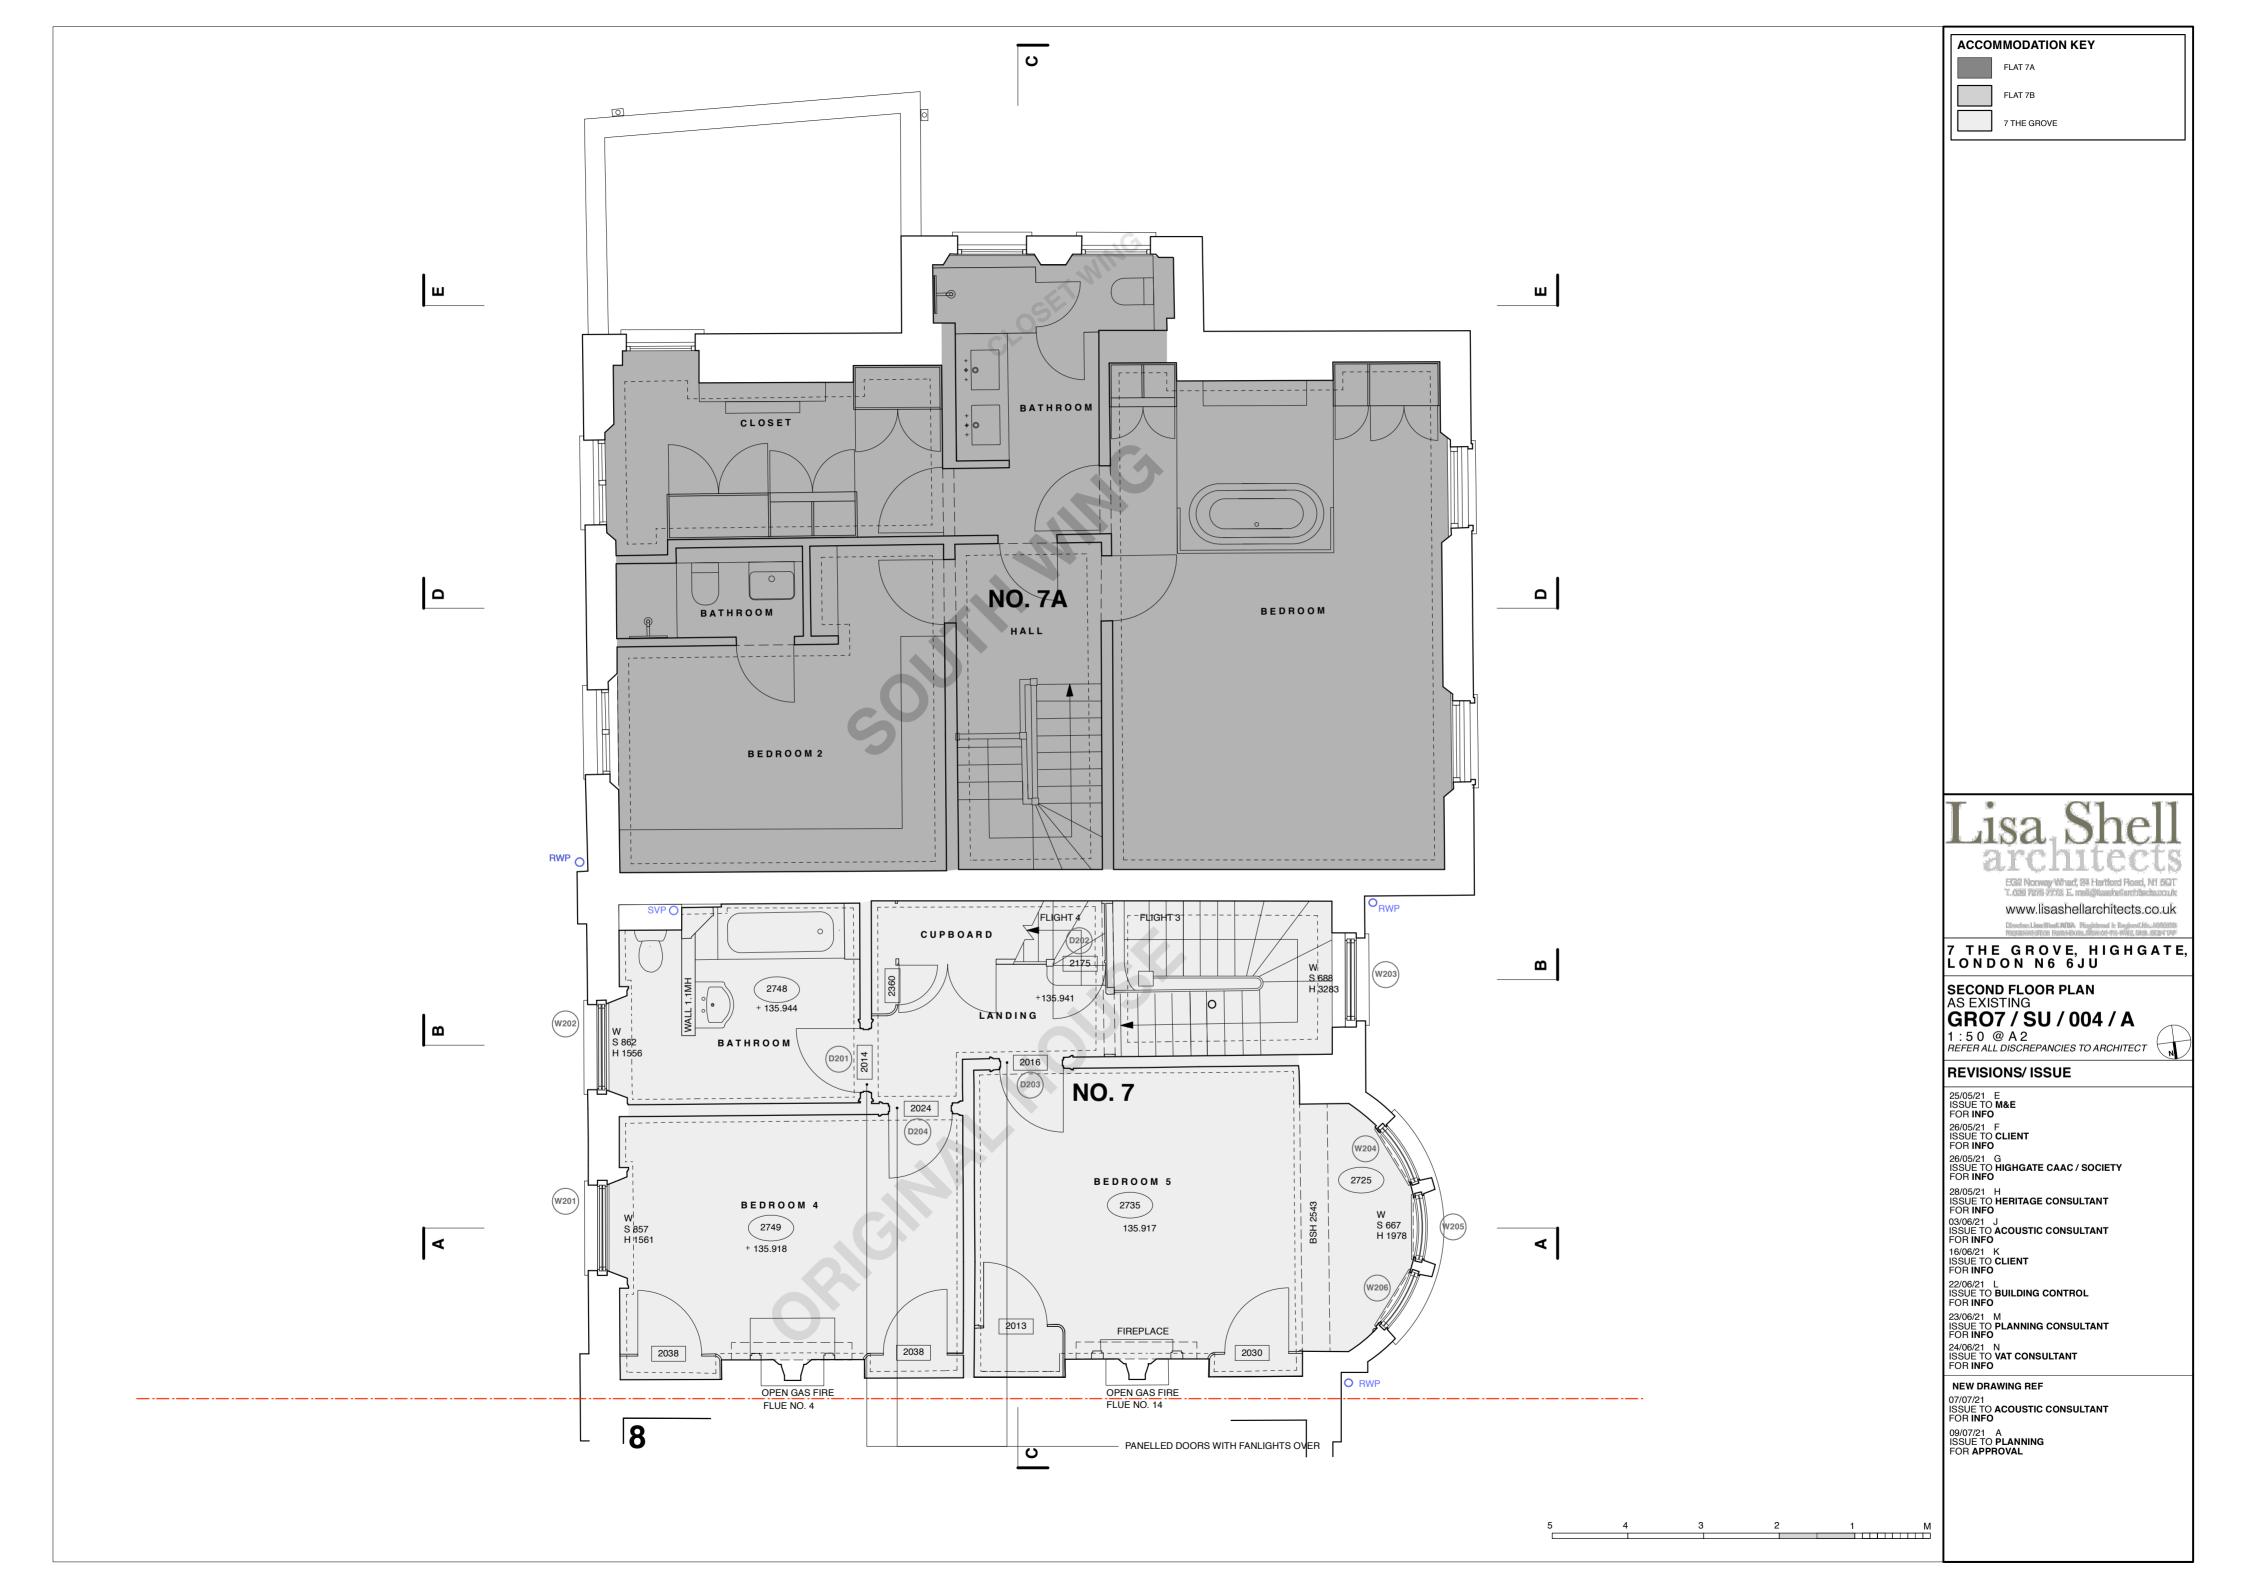

# 7 THE GROVE, HIGHGATE, LONDON N6 6JU

SECTION C-C AS EXISTING GRO7 / SU / 203 / H

1:50 @ A 2 REFER ALL DISCREPANCIES TO ARCHITECT

## REVISIONS/ ISSUE

30/03/21 ISSUE TO CLIENT/ CONSULTANT FOR COMMENT/ INFO 25/05/21 A ISSUE TO STRUCTURAL ENGINEER FOR INFO

25/05/21 B ISSUE TO M&E FOR INFO

26/05/21 C ISSUE TO CLIENT FOR INFO 26/05/21 D ISSUE TO HIGHGATE CAAC / SOCIETY FOR INFO FOR INFO
28/05/21 E
ISSUE TO HERITAGE CONSULTANT
FOR INFO
03/06/21 F
ISSUE TO ACOUSTIC CONSULTANT
FOR INFO
23/06/21 G
ISSUE TO PLANNING CONSULTANT
FOR INFO
09/07/21 H
ISSUE TO PLANNING
FOR APPROVAL