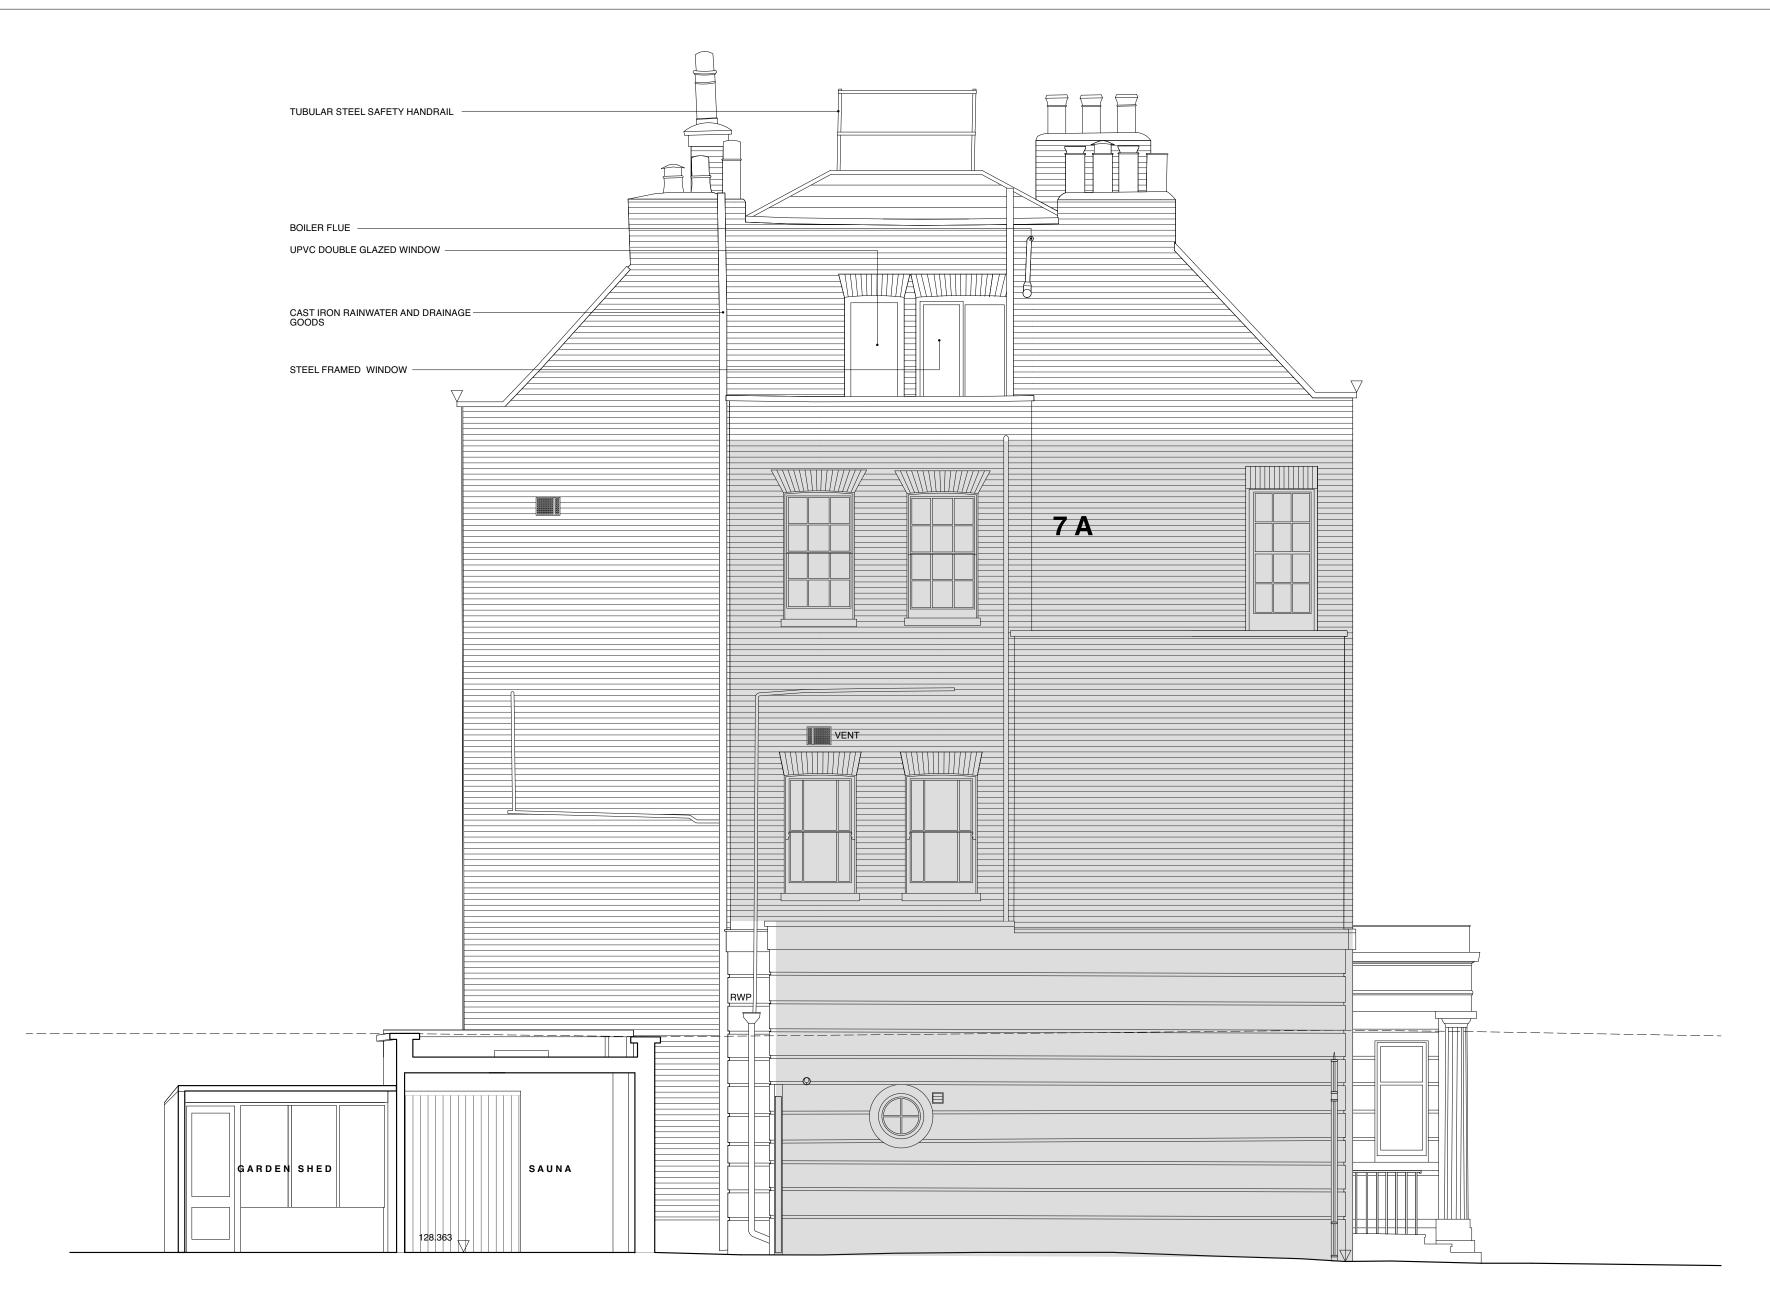

# 7 THE GROVE, HIGHGATE, LONDON N6 6JU

SIDE ELEVATION
AS EXISTING
GRO7 / SU / 102 / G

1:50 @ A 2 REFER ALL DISCREPANCIES TO ARCHITECT

## REVISIONS/ ISSUE

30/03/21 ISSUE TO CLIENT/ CONSULTANT FOR COMMENT/ INFO

21/05/21 A ISSUE TO **HERITAGE ADVISOR** FOR **INFO** 

25/05/21 B ISSUE TO **STRUCTURAL ENGINEER** FOR **INFO** 

FOR INFO
25/05/21 C
ISSUE TO M&E
FOR INFO
26/05/21 D
ISSUE TO CLIENT
FOR INFO
26/05/21 E
ISSUE TO HIGHGATE CAAC / SOCIETY
FOR INFO
28/05/21 F
ISSUE TO HERITAGE CONSULTANT
FOR INFO
09/07/21 G
ISSUE TO PLANNING
FOR APPROVAL