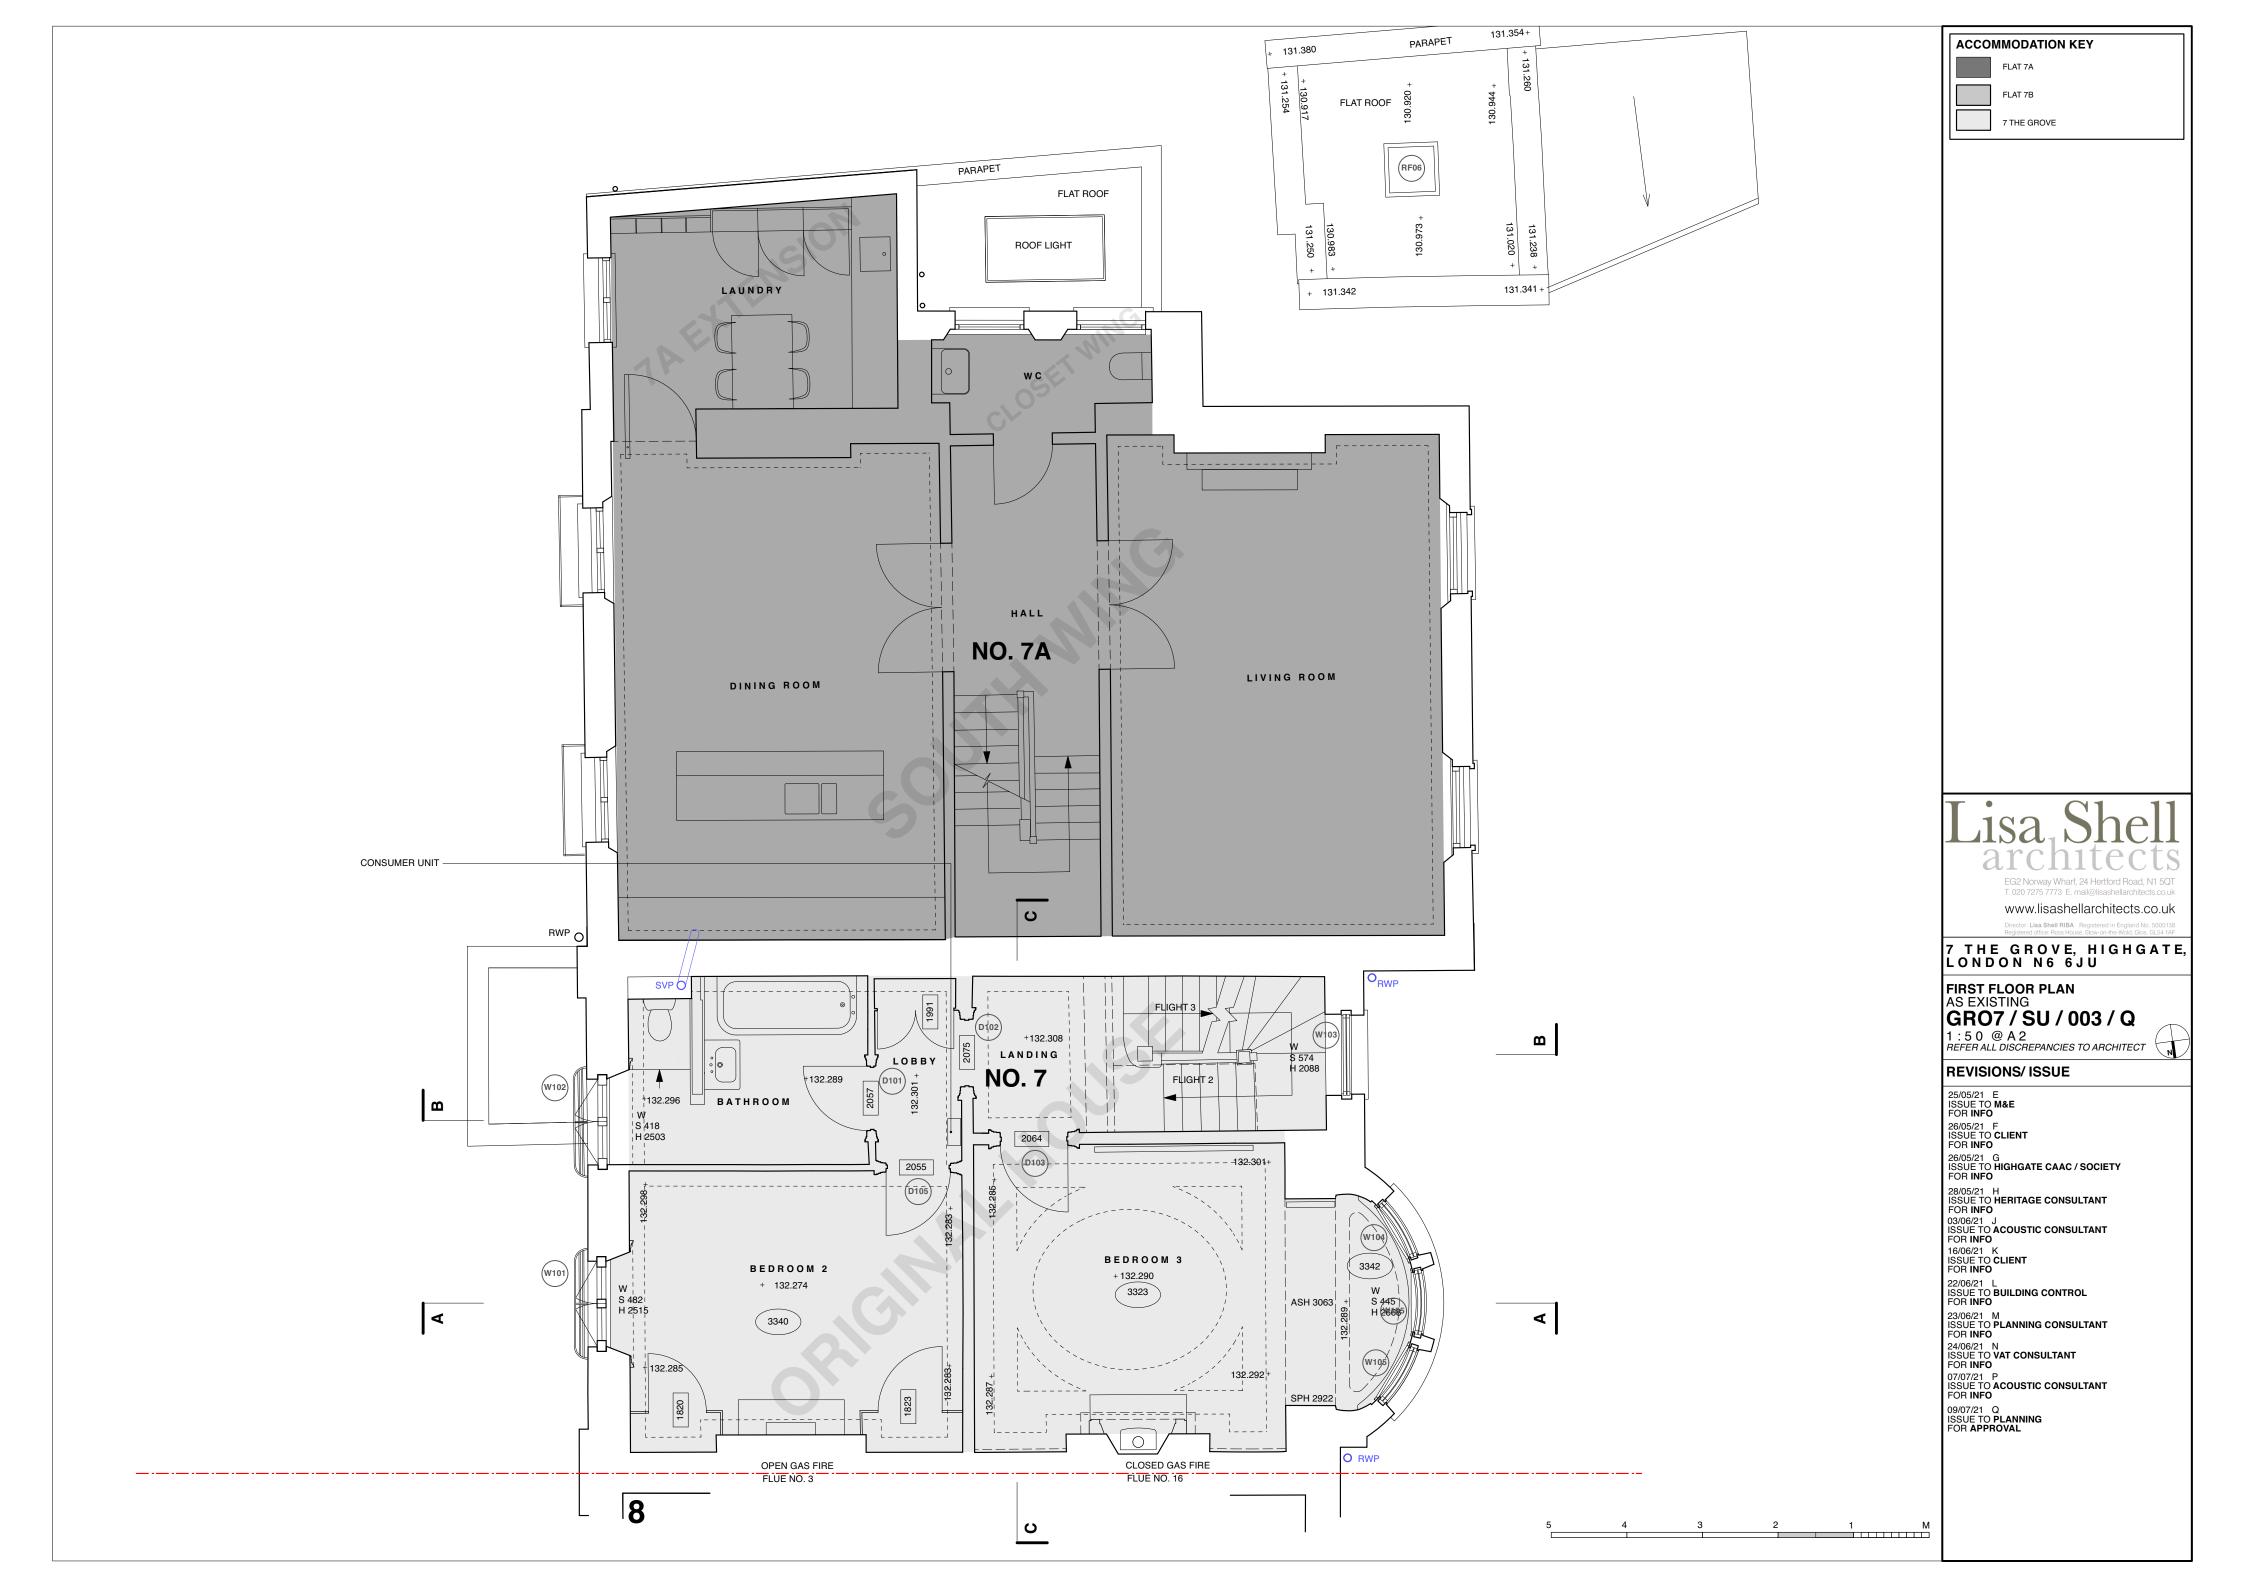

## 7 THE GROVE, HIGHGATE, LONDON N6 6JU

SECTION B-B AS EXISTING GRO7 / SU / 202 / F

1:50 @ A 2 REFER ALL DISCREPANCIES TO ARCHITECT

### REVISIONS/ ISSUE

30/03/21 ISSUE TO CLIENT/ CONSULTANT FOR COMMENT/ INFO 25/05/21 A ISSUE TO STRUCTURAL ENGINEER FOR INFO

25/05/21 B ISSUE TO M&E FOR INFO 26/05/21 C ISSUE TO **CLIENT** FOR **INFO** 

26/05/21 D ISSUE TO HIGHGATE CAAC / SOCIETY FOR INFO

28/05/21 E ISSUE TO HERITAGE CONSULTANT FOR INFO 09/07/21 F ISSUE TO PLANNING FOR APPROVAL

EG2 Norway Wharf, 24 Hertford Road, N1 5QT T. 020 7275 7773 E. mail@lisashellarchitects.co.uk www.lisashellarchitects.co.uk