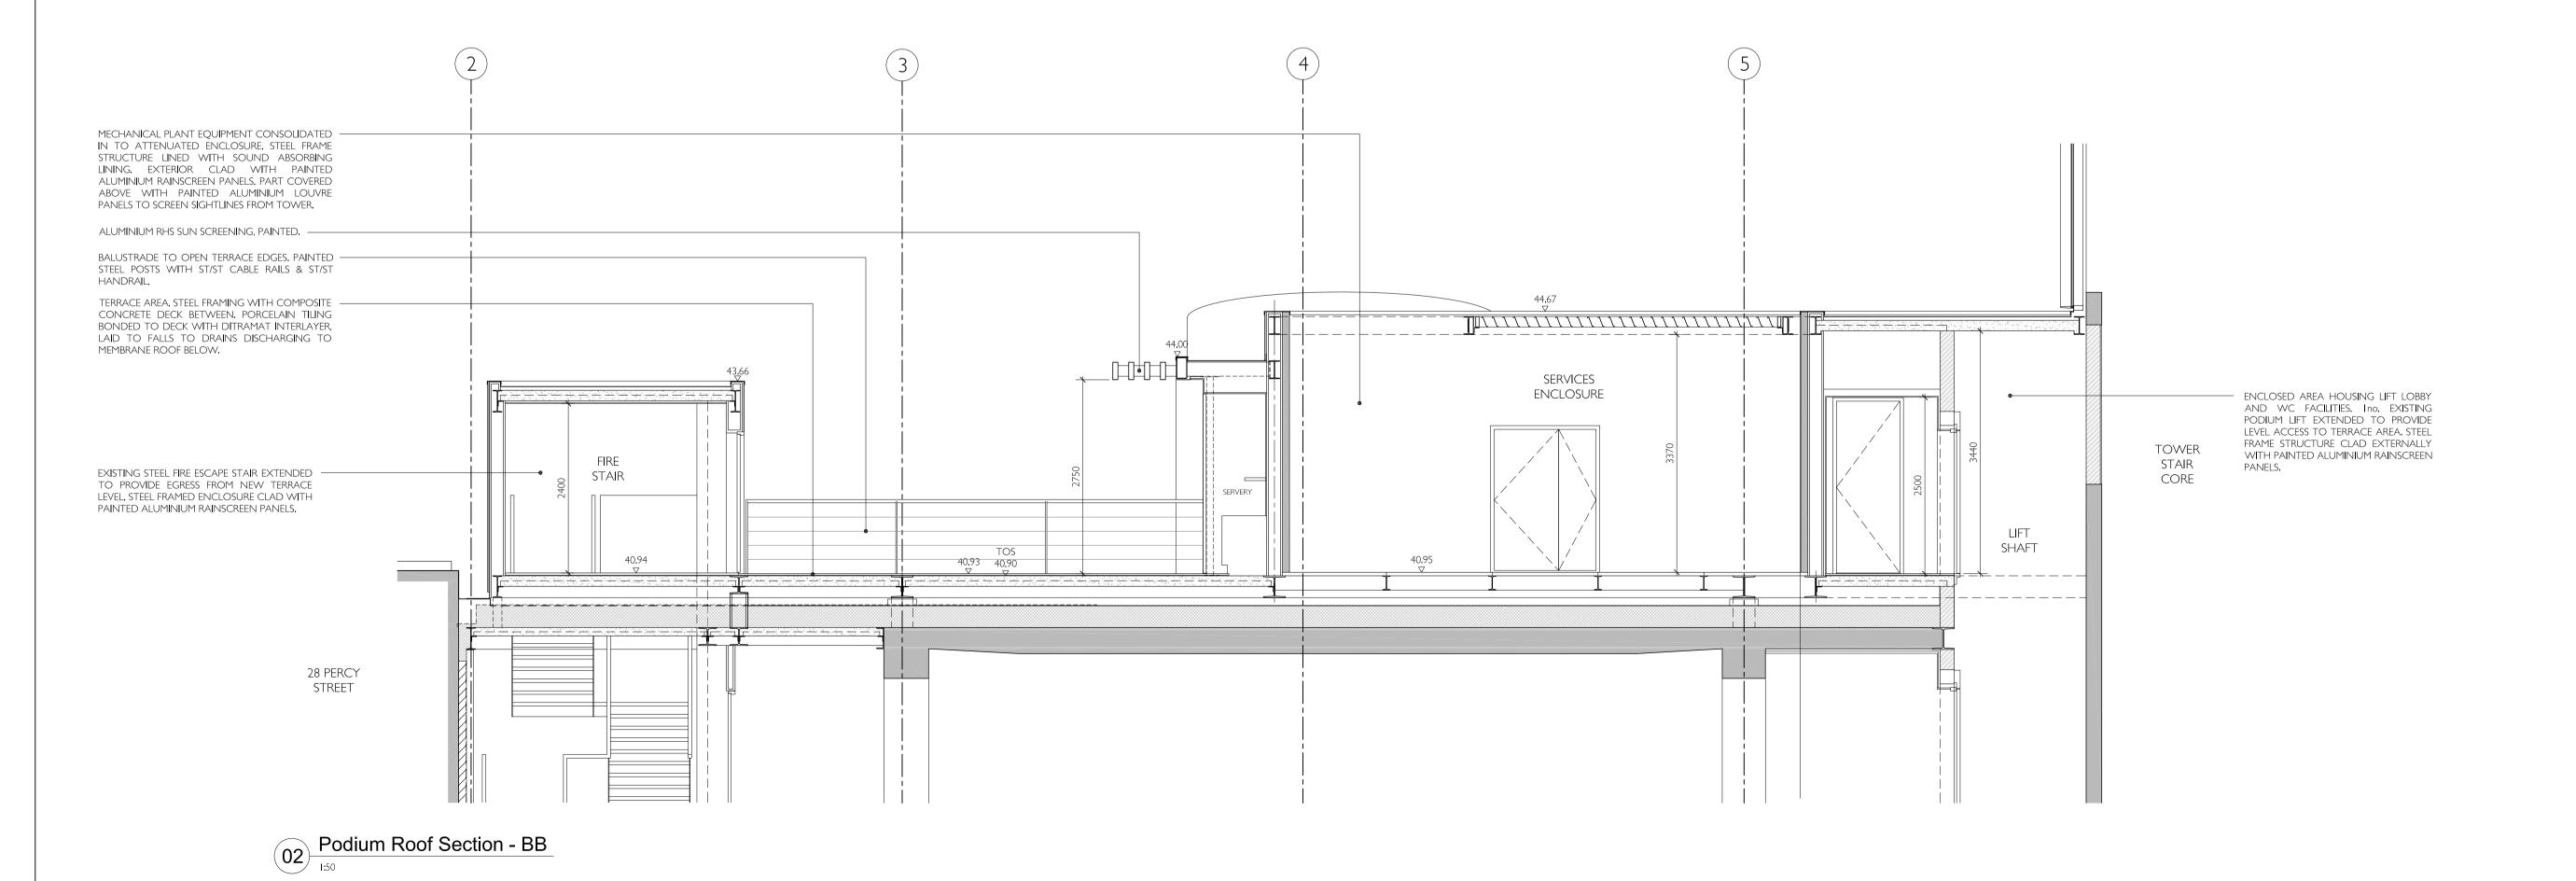

22-24 Percy Street London WIT 2BS

DRAWING TITLE

Proposed Section Podium Roof

SCALE @AI REV

1:50 
DATE ORIGINATOR

July 202 I RCJ

CHECKED BY APPROVED

STATUS

Planning

DRAWING NUMBER

PS5006-FME-ZZ-R1-SE-A-20401

FORME UK

NUTMEG HOUSE 60 GAINSFORD STREET BUTLERS WHARF LONDON SEI 2NY T +44 (0)20 7378 1340 WWW.FORME.UK.COM

DO NOT SCALE FROM THIS DRAWING.

THE CONTRACTOR SHALL CHECK AND VERIFY ALL DIMENSIONS ON SITE AND REPORT ANY DISCREPANCIES TO FORME BEFORE PROCEEDING WITH THE WORKS.