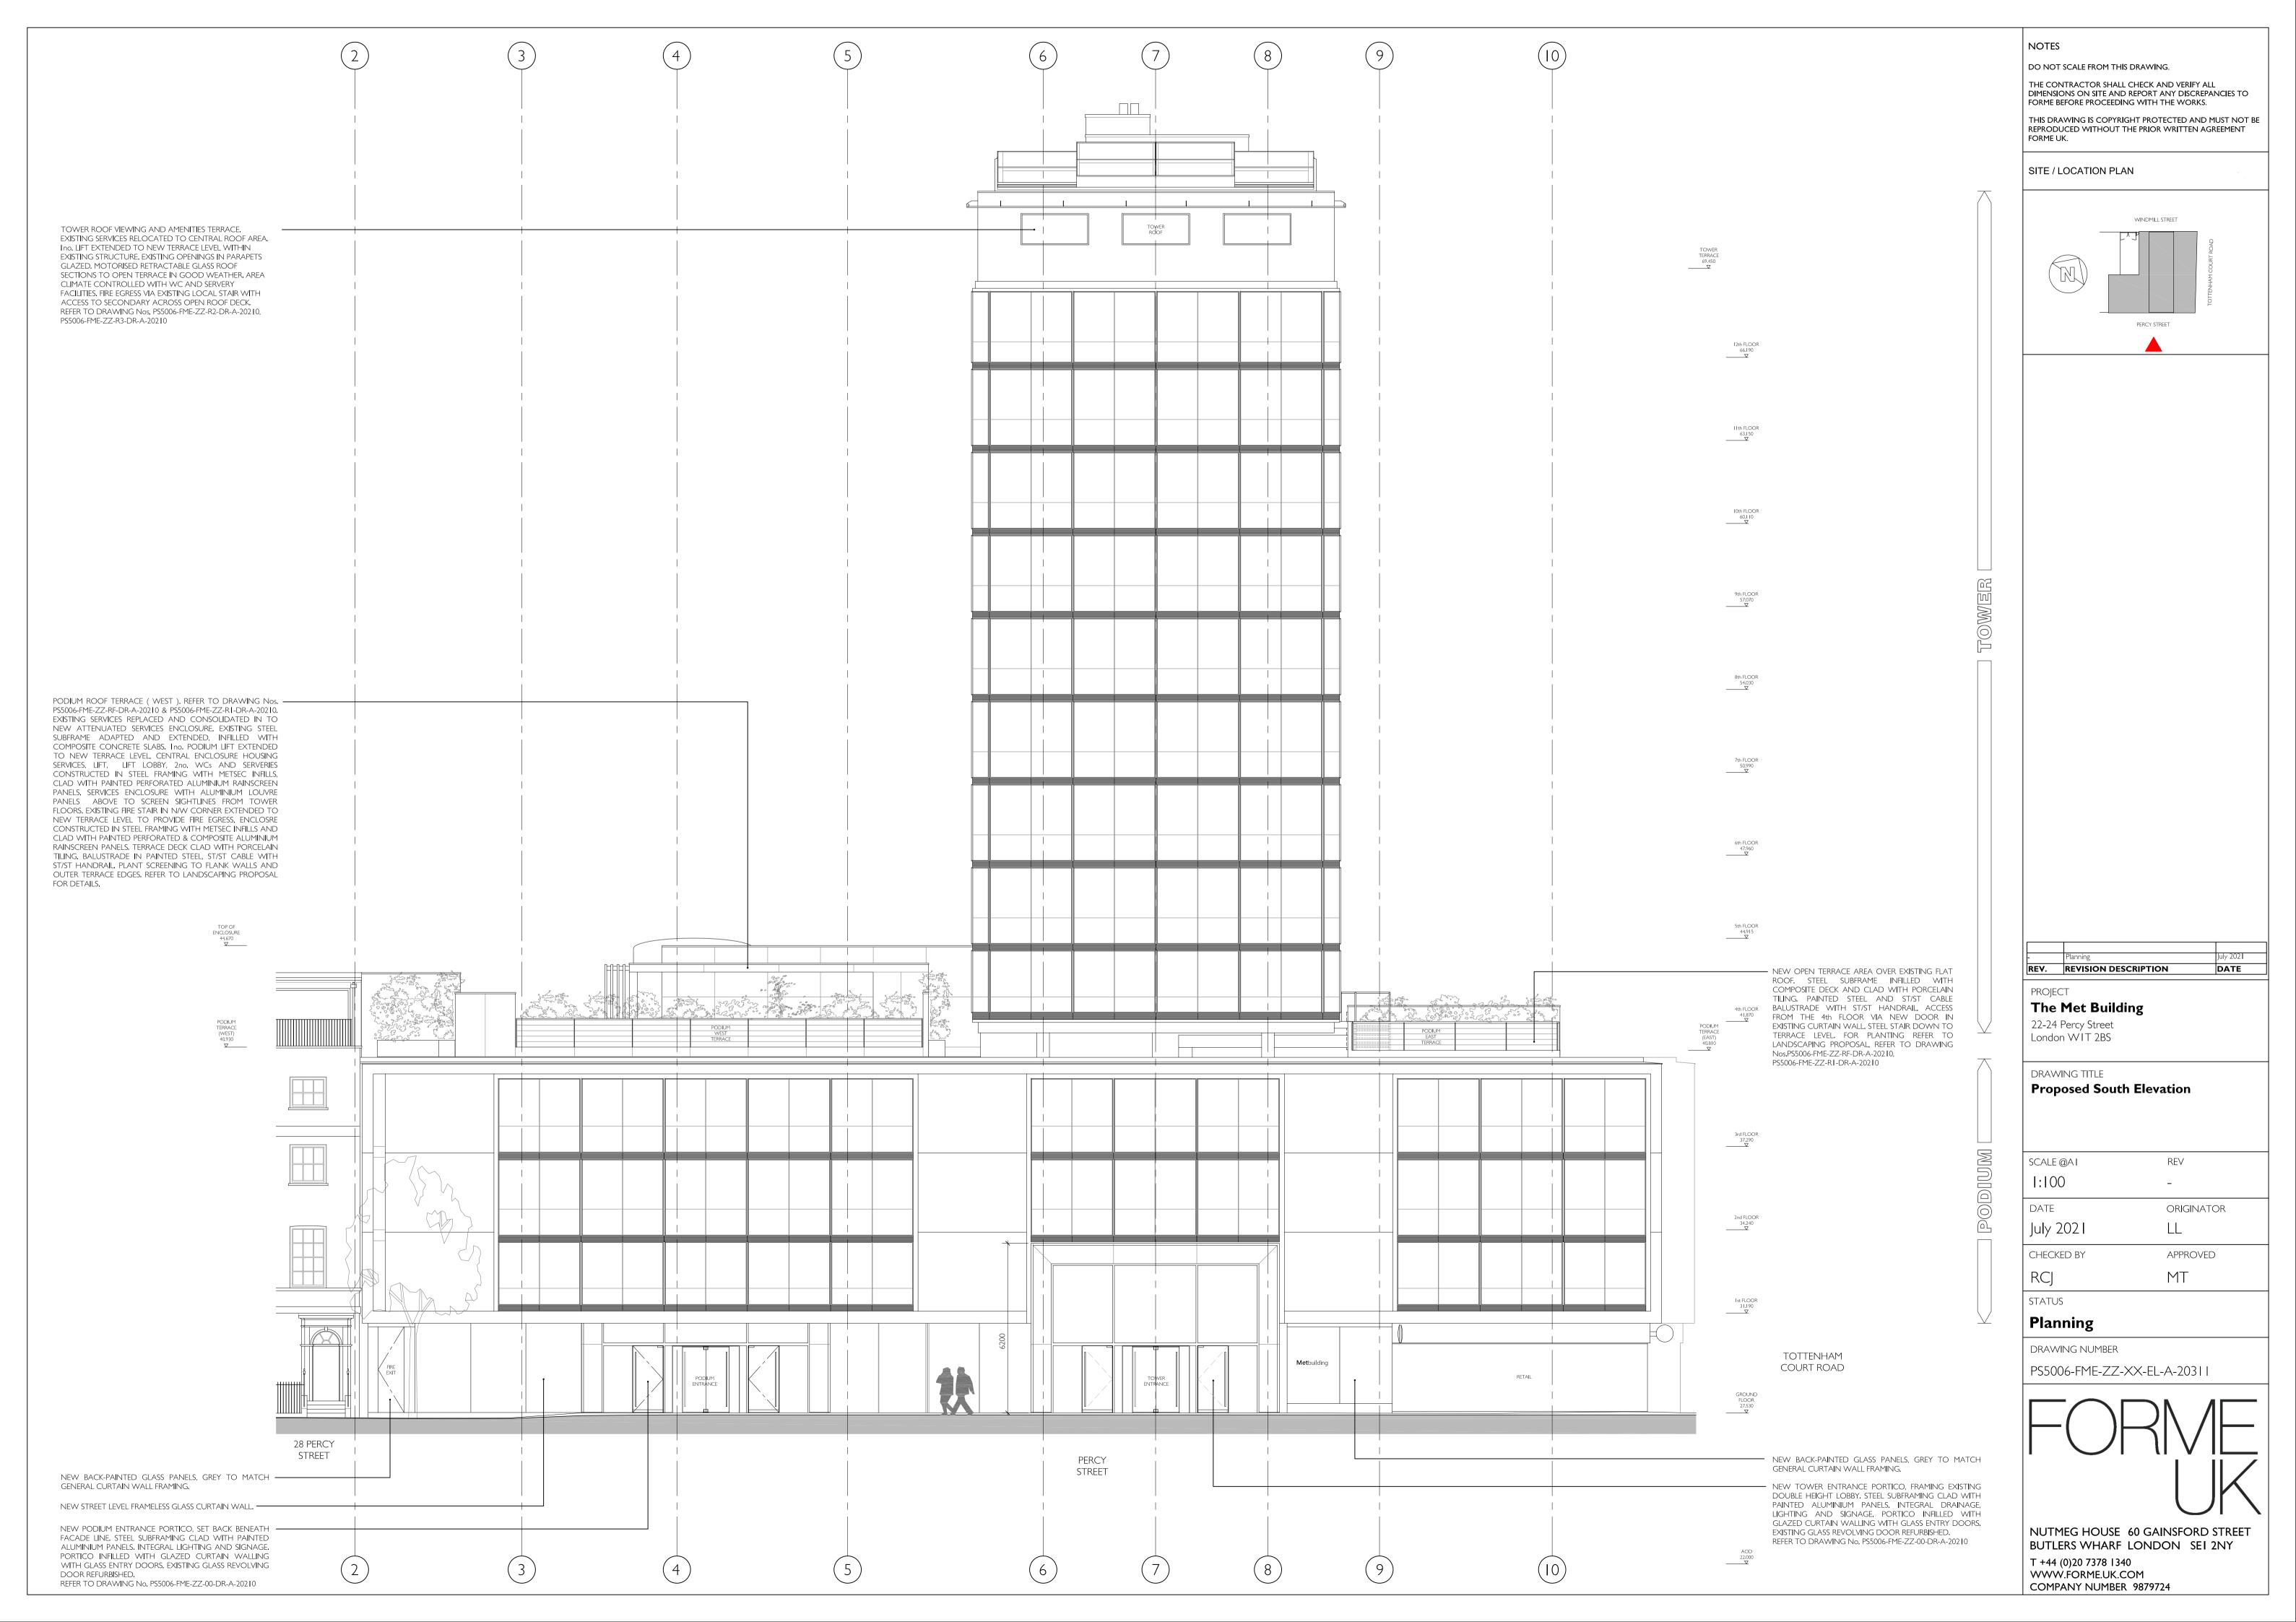

Roof Floor Plan

SCALE @AI REV

1:100 
DATE ORIGINATOR

July 2021 LL

CHECKED BY APPROVED

RCJ MT

STATUS

Planning

DRAWING NUMBER

DC500/ EME 77 D3 DD A 303

PS5006-FME-ZZ-R2-DR-A-20210

FORME UK



DO NOT SCALE FROM THIS DRAWING.

THE CONTRACTOR SHALL CHECK AND VERIFY ALL DIMENSIONS ON SITE AND REPORT ANY DISCREPANCIES TO FORME BEFORE PROCEEDING WITH THE WORKS.

THIS DRAWING IS COPYRIGHT PROTECTED AND MUST NOT BE REPRODUCED WITHOUT THE PRIOR WRITTEN AGREEMENT

SITE / LOCATION PLAN

- Planning July 2021 **REV. REVISION DESCRIPTION DATE** 

PROJECT

The Met Building

22-24 Percy Street London WIT 2BS

DRAWING TITLE

Proposed Tower Roof Floor Plan

SCALE @AI REV
1:100 
DATE ORIGINATOR
July 202 I LL

CHECKED BY APPROVED

STATUS

Planning

DRAWING NUMBER

PS5006-FME-ZZ-R2-DR-A-20210

FORME









DO NOT SCALE FROM THIS DRAWING.

THE CONTRACTOR SHALL CHECK AND VERIFY ALL DIMENSIONS ON SITE AND REPORT ANY DISCREPANCIES TO FORME BEFORE PROCEEDING WITH THE WORKS.

THIS DRAWING IS COPYRIGHT PROTECTED AND MUST NOT BE REPRODUCED WITHOUT THE PRIOR WRITTEN AGREEMENT FORME UK.

SITE / LOCATION PLAN



- Planning July 2021

REV. REVISION DESCRIPTION DATE

PROJECT

The Met Building

22-24 Percy Street London WIT 2BS

DRAWING TITLE
Proposed Service Yard Elevation

| SCALE @AT  | REV        |
|------------|------------|
| 1:100      | -          |
| DATE       | ORIGINATOR |
| July 2021  | LL         |
| CHECKED BY | APPROVED   |
| RCI        | MT         |

STATUS

Planning

DRAWING NUMBER

PS5006-FME-ZZ-XX-EL-A-20314



NUTMEG HOUSE 60 GAINSFORD STREET BUTLERS WHARF LONDON SEI 2NY T +4