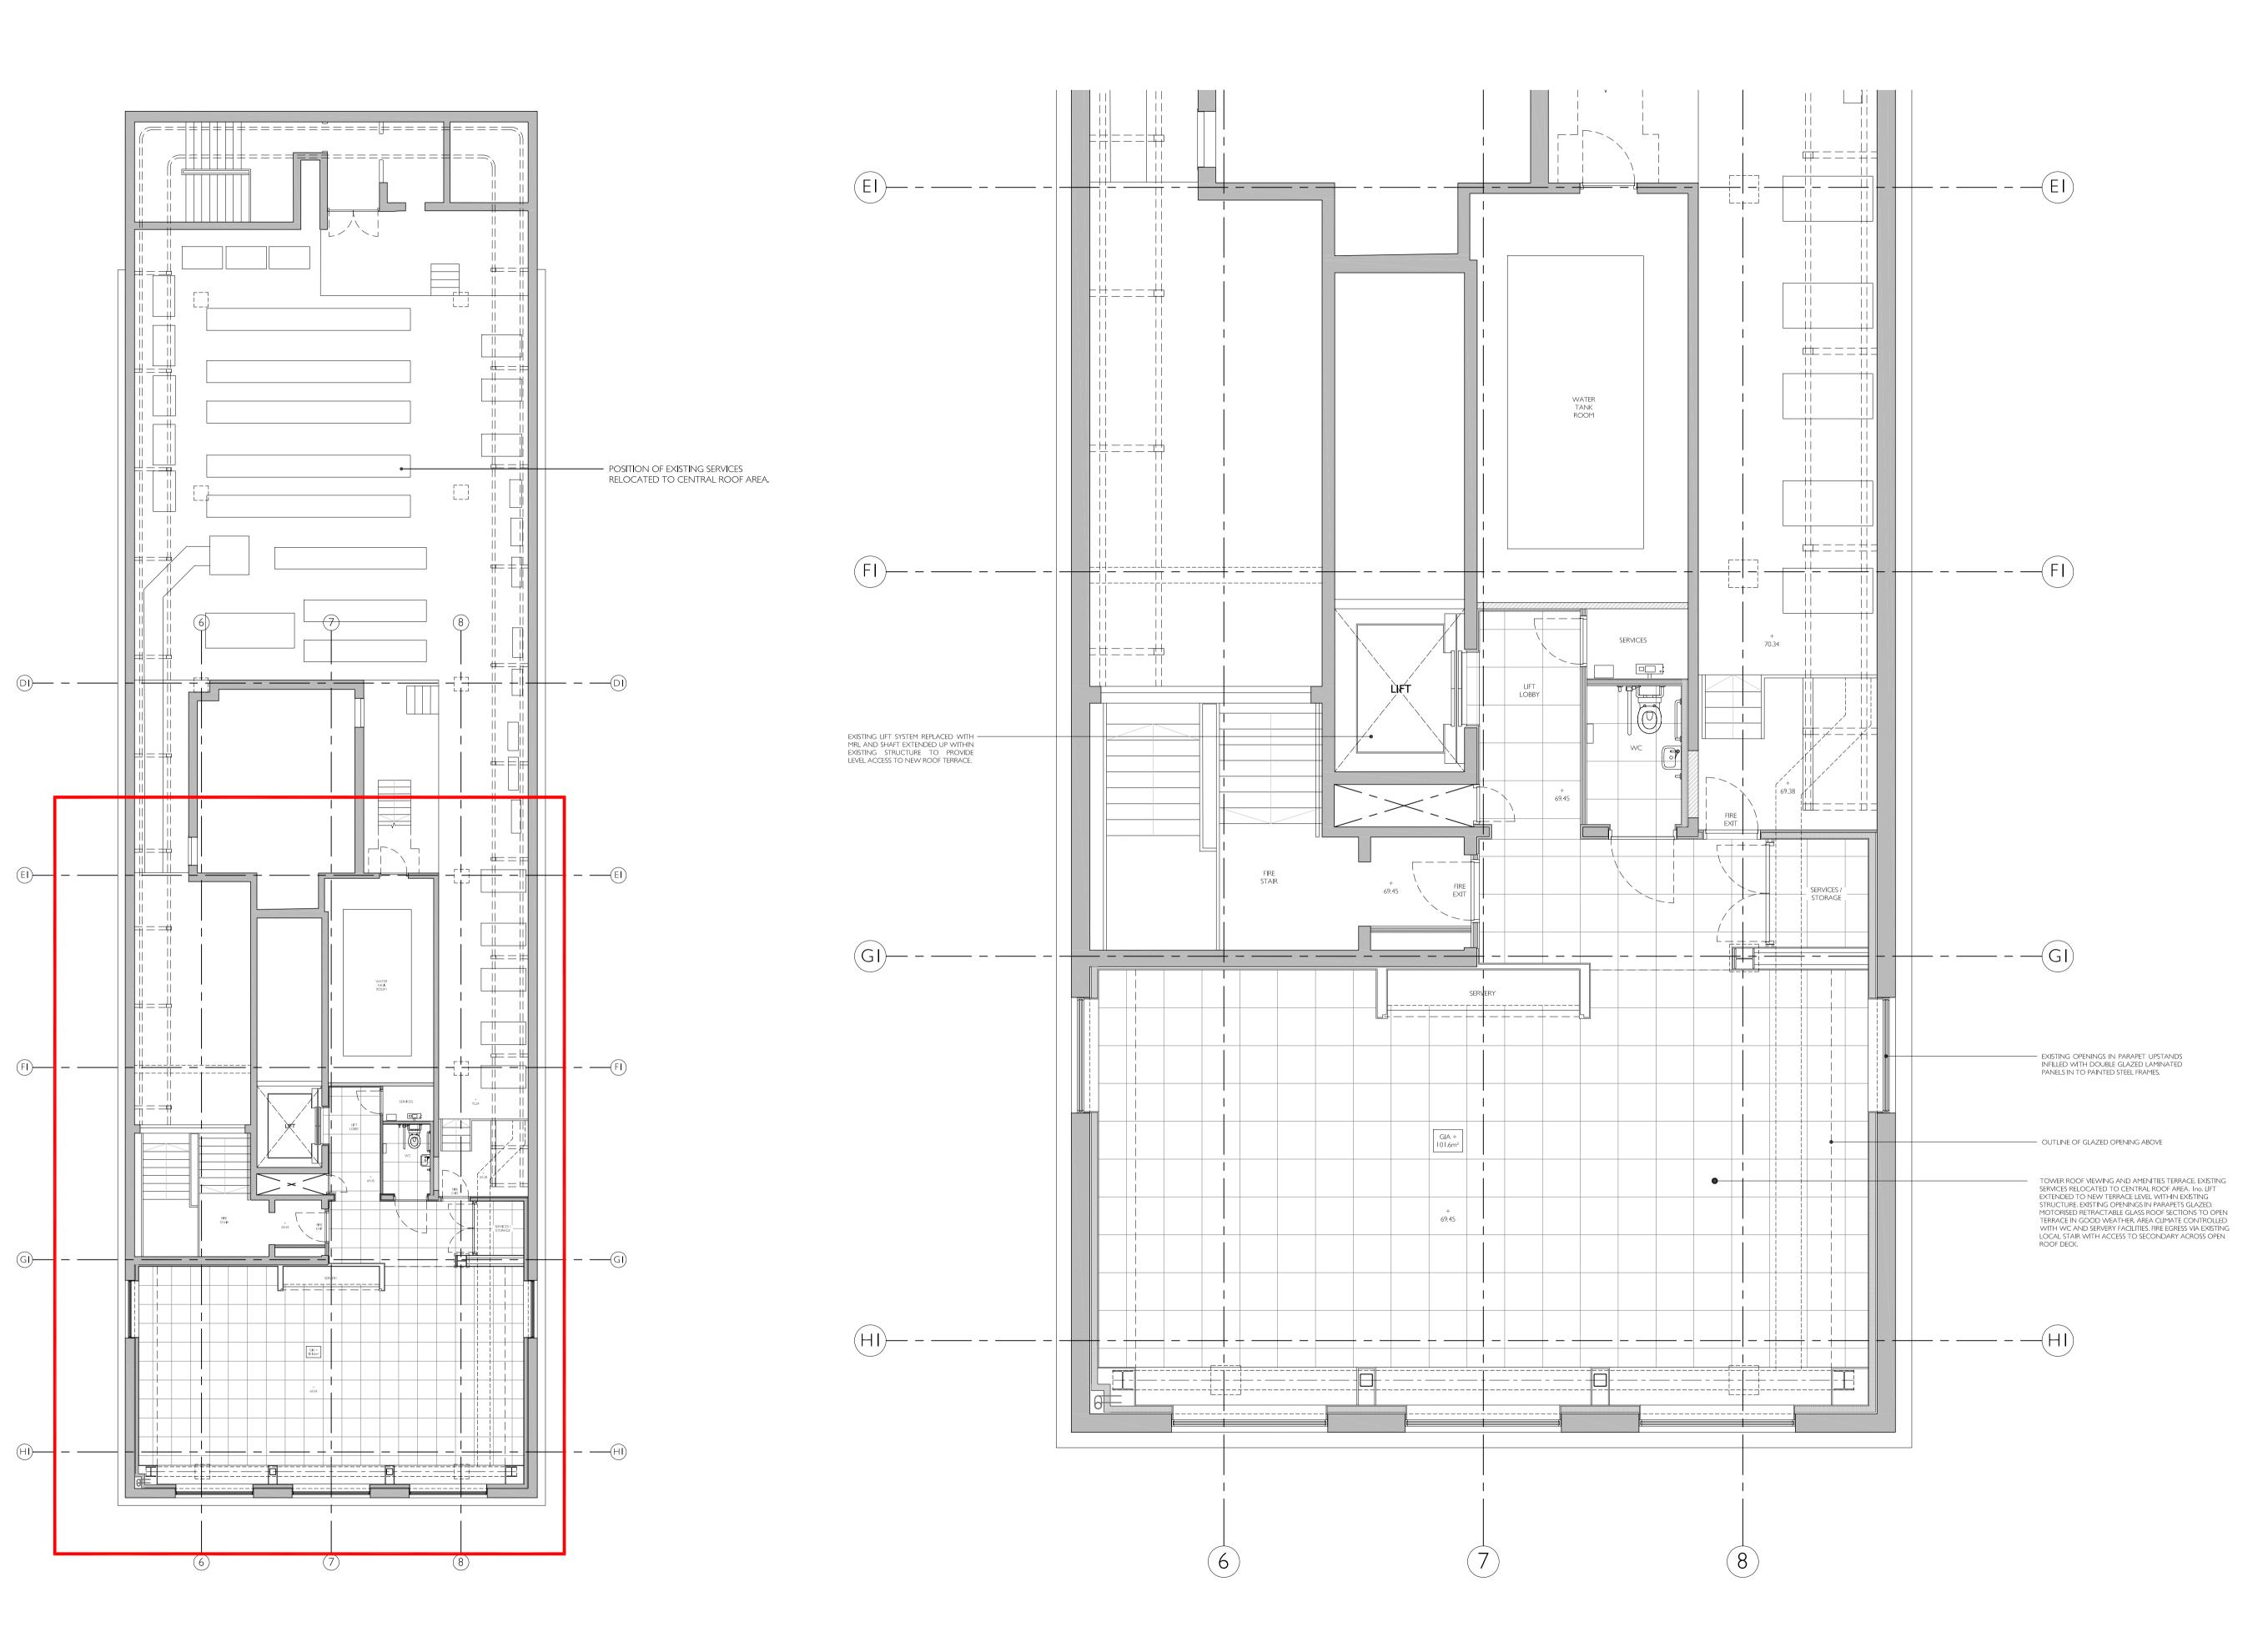

SITE / LOCATION PLAN

KEY

**---** Demolished - Removed

- Planning July 2021 **REV. REVISION DESCRIPTION DATE** 

PROJECT

The Met Building

22-24 Percy Street London WIT 2BS

DRAWING TITLE

Existing Roof Tower Floor Plan

SCALE @AI REV

1:100 
DATE ORIGINATOR

July 2021 LL

CHECKED BY APPROVED

STATUS

Planning

DRAWING NUMBER

PS5006-FME-ZZ-R2-DR-A-10201

FORME UK

NUTMEG HOUSE 60 GAINSFORD STREET BUTLERS WHARF LONDON SEI 2NY T +44 (0)20 7378 1340 WWW.FORME.UK.COM

THIS DRAWING IS COPYRIGHT PROTECTED AND MUST NOT BE REPRODUCED WITHOUT THE PRIOR WRITTEN AGREEMENT