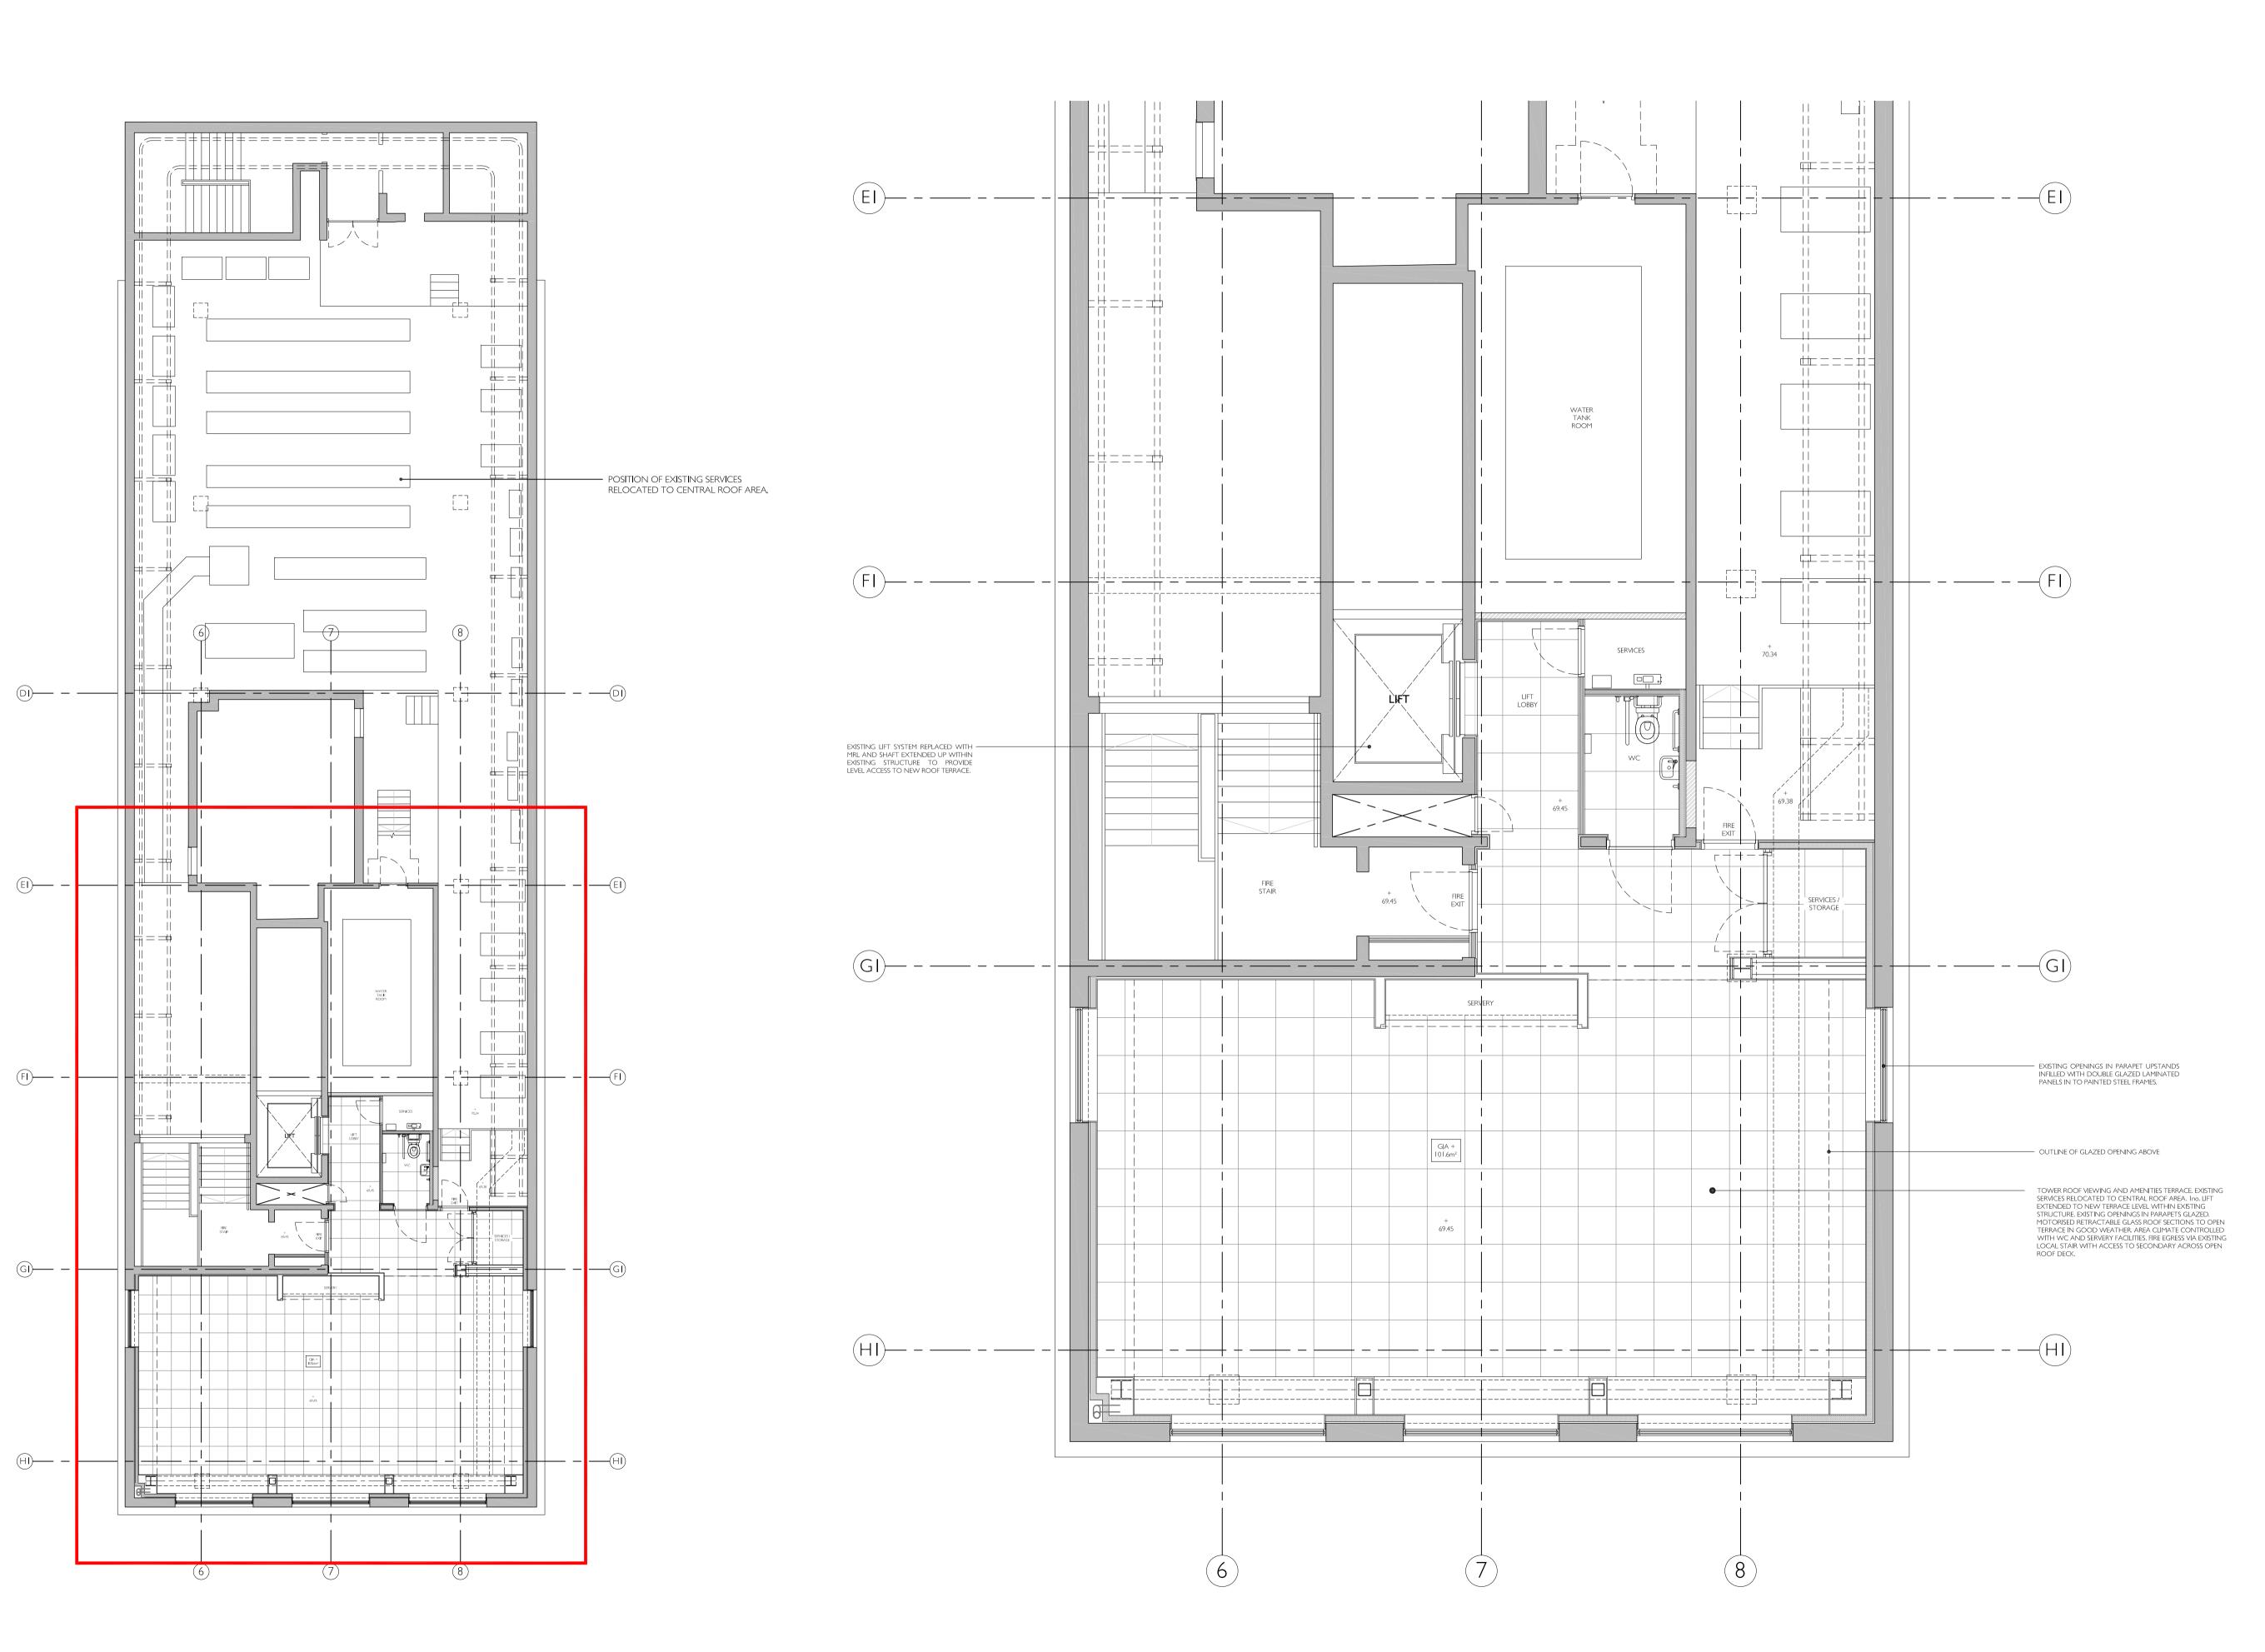

THIS DRAWING IS COPYRIGHT PROTECTED AND MUST NOT BE REPRODUCED WITHOUT THE PRIOR WRITTEN AGREEMENT

SITE / LOCATION PLAN

- Planning July 2021 **REV. REVISION DESCRIPTION DATE** 

PROJECT

The Met Building

22-24 Percy Street London WIT 2BS

DRAWING TITLE

Proposed Tower Roof Floor Plan

SCALE @AI REV
1:100 
DATE ORIGINATOR
July 202 I LL

CHECKED BY APPROVED

STATUS

Planning

DRAWING NUMBER

PS5006-FME-ZZ-R2-DR-A-20210

FORME

DO NOT SCALE FROM THIS DRAWING.

THE CONTRACTOR SHALL CHECK AND VERIFY ALL DIMENSIONS ON SITE AND REPORT ANY DISCREPANCIES TO FORME BEFORE PROCEEDING WITH THE WORKS.

THIS DRAWING IS COPYRIGHT PROTECTED AND MUST NOT BE REPRODUCED WITHOUT THE PRIOR WRITTEN AGREEMENT FORME UK.