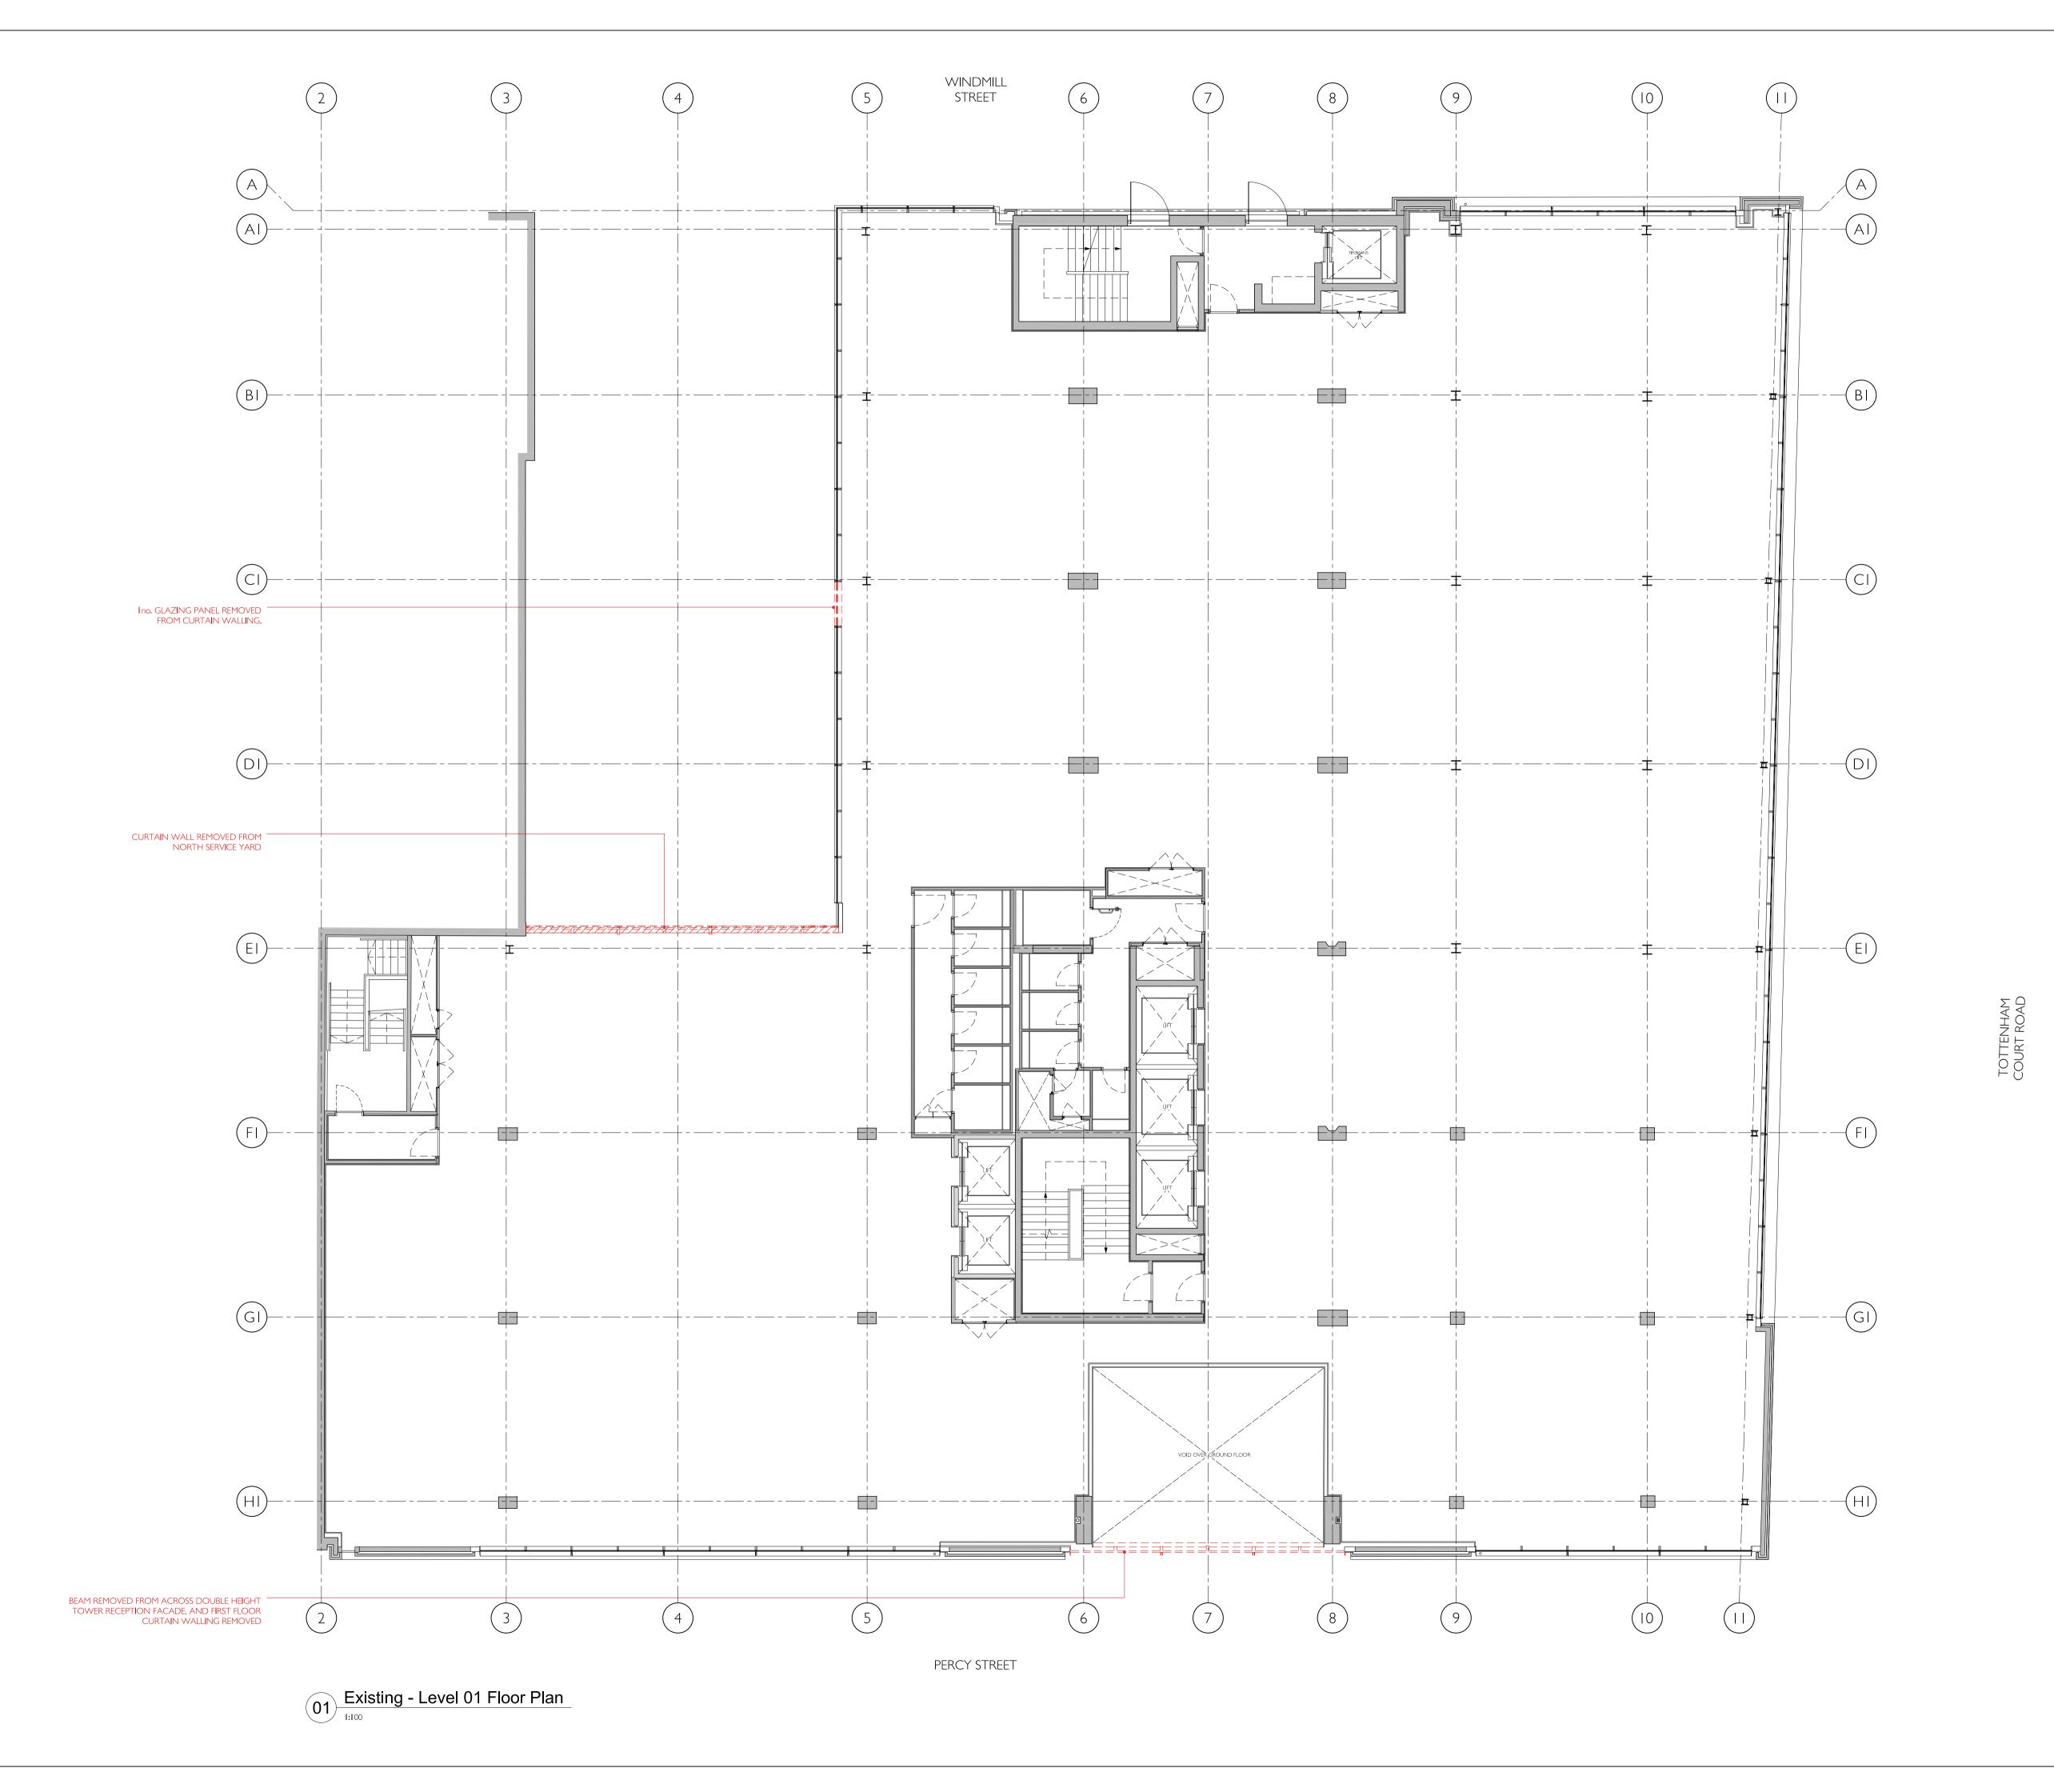

PROJECT

The Met Building
22-24 Percy Street
London WIT 2BS

DRAWING TITLE

Existing Level 01 Floor Plan

| SCALE @AT  | REV        |
|------------|------------|
| 1:100      | -          |
| DATE       | ORIGINATOR |
| July 2021  | LL         |
| CHECKED BY | APPROVED   |
| RCJ        | MT         |

STATUS

Planning

DRAWING NUMBER

PS5006-FME-ZZ-01-DR-A-10201

DO NOT SCALE FROM THIS DRAWING.

THE CONTRACTOR SHALL CHECK AND VERIFY ALL DIMENSIONS ON SITE AND REPORT ANY DISCREPANCIES TO FORME BEFORE PROCEEDING WITH THE WORKS.