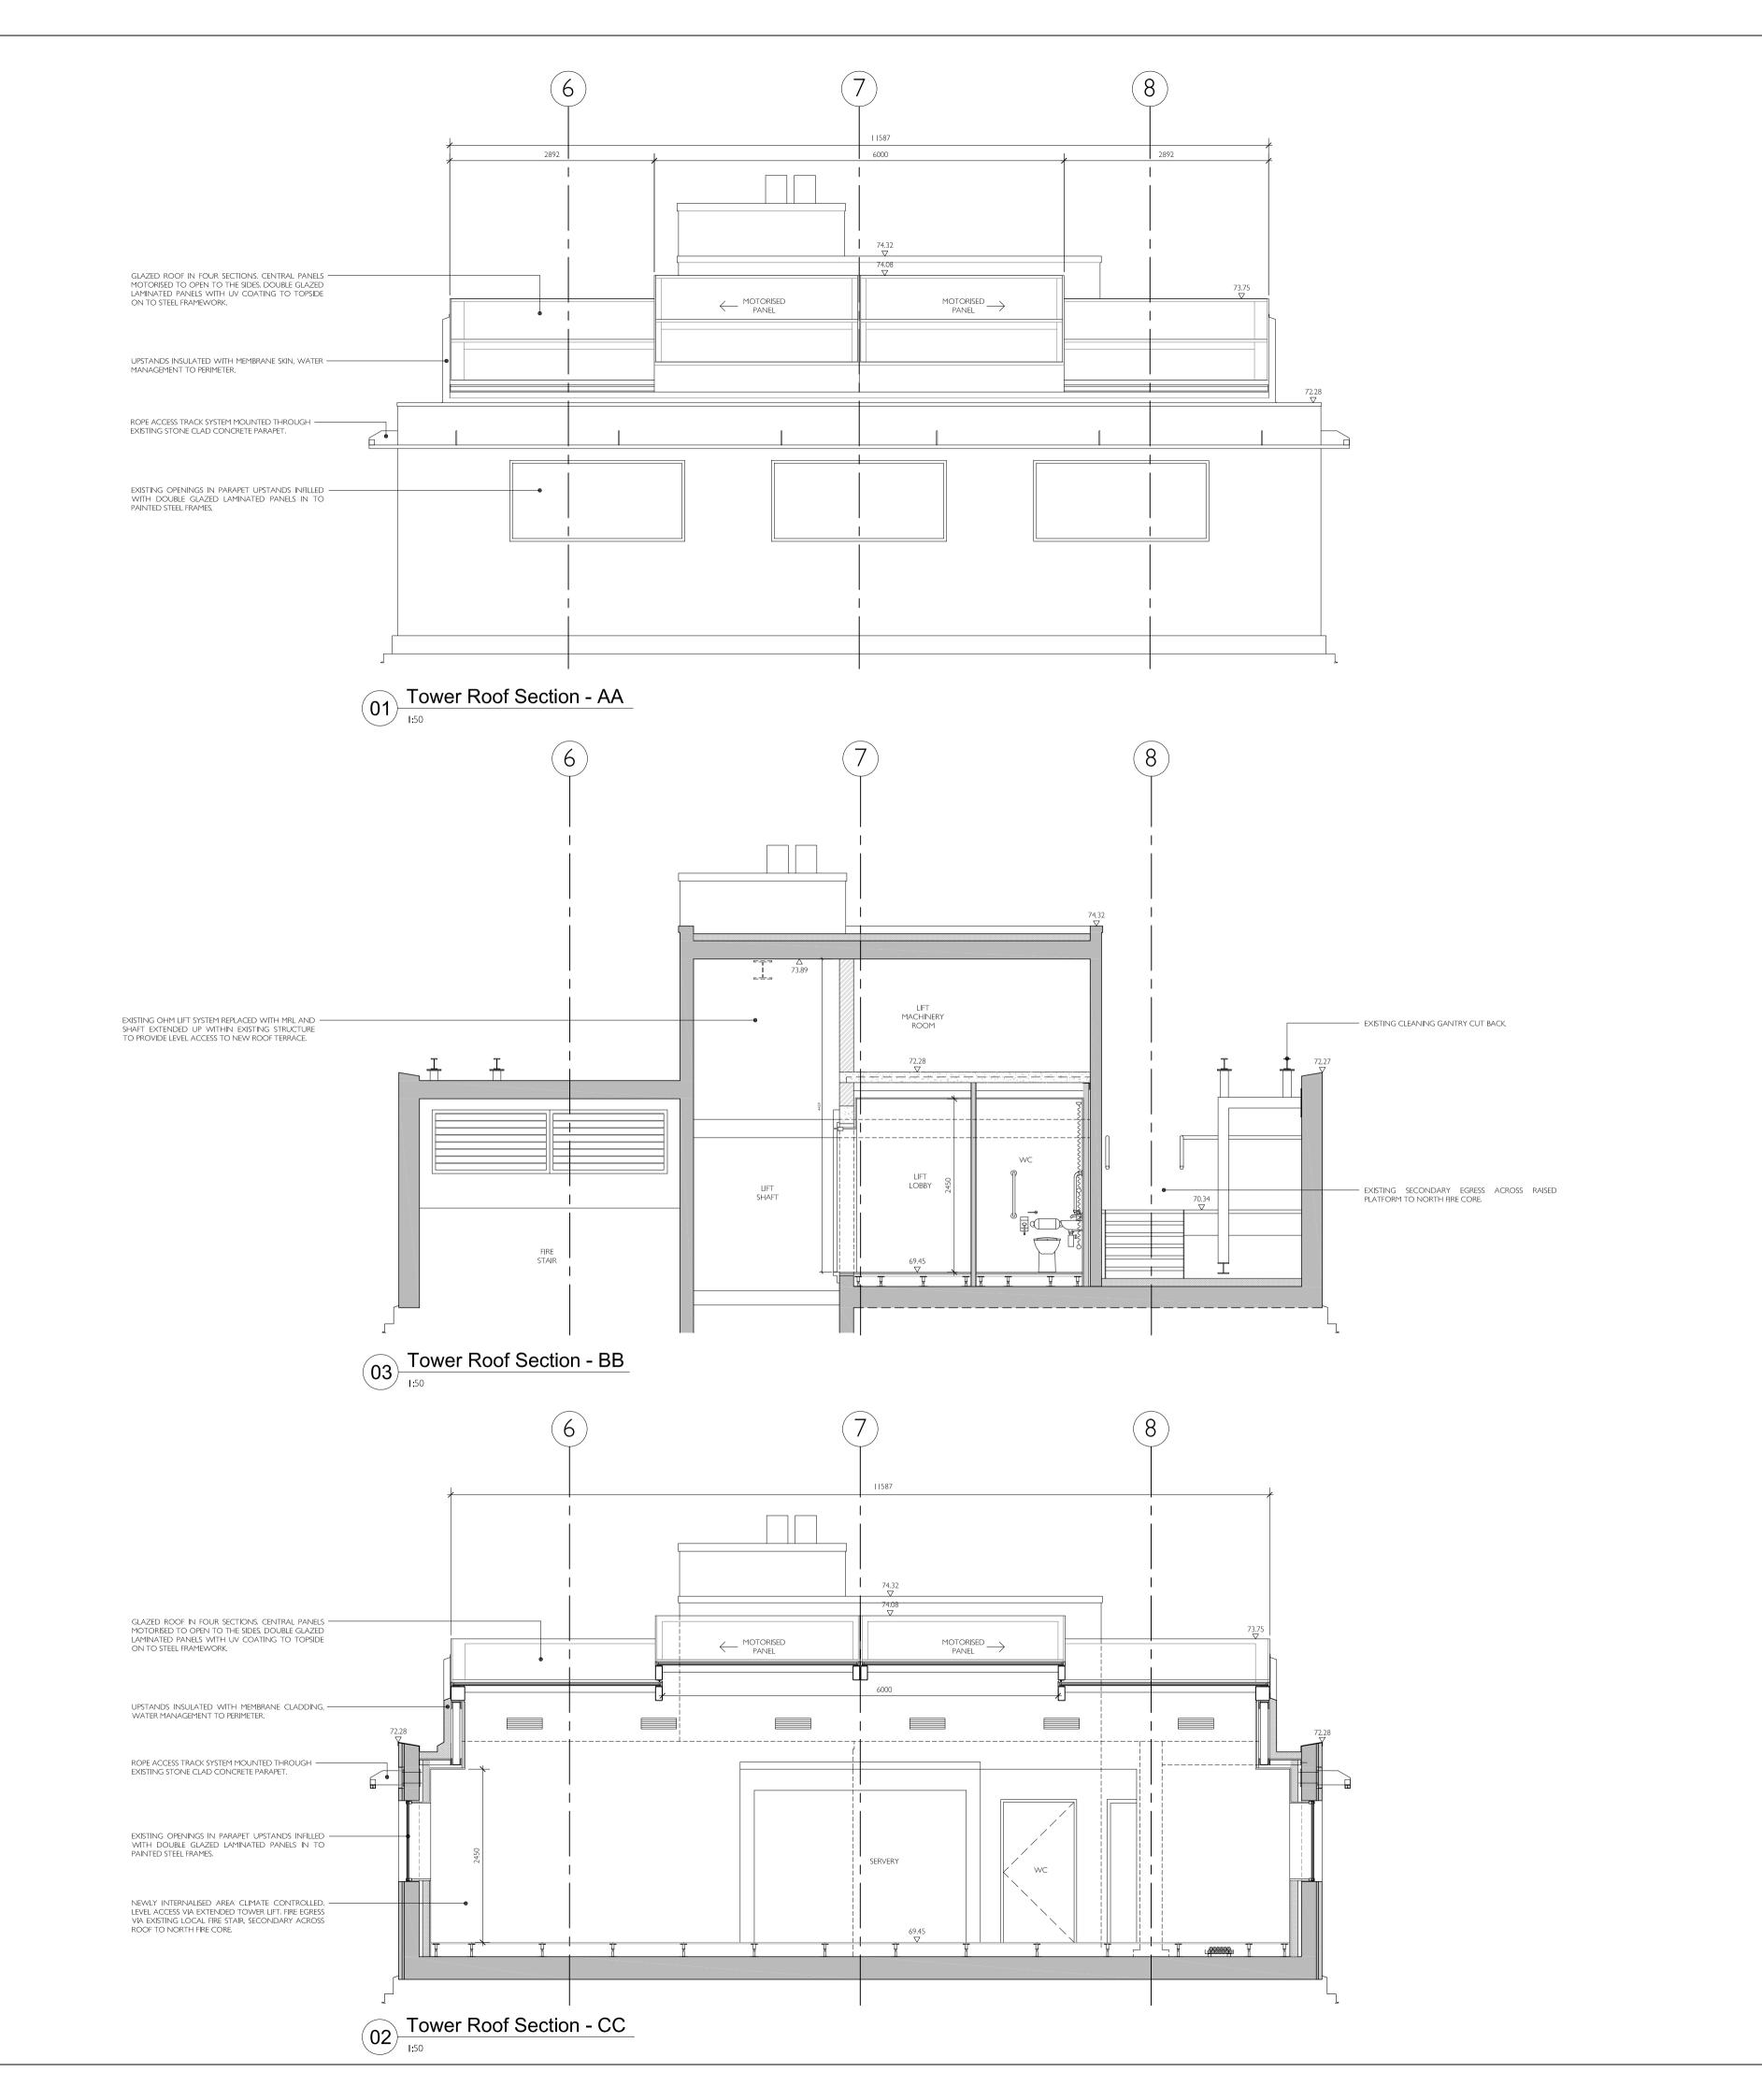

22-24 Percy Street London WIT 2BS

DRAWING TITLE

Proposed Section Tower Roof (Sheet 01)

| SCALE @AT  | REV        |
|------------|------------|
| I:50       | -          |
| DATE       | ORIGINATOR |
| July 202 I | RCJ        |
| CHECKED BY | APPROVED   |
| _          | MT         |

STATUS

Planning

DRAWING NUMBER

PS5006-FME-ZZ-R2-SE-A-20401

O1 Tower Roof Section - DD

Roof Section - EE

NOTES

DO NOT SCALE FROM THIS DRAWING.

# Proposed Section Tower Roof (Sheet 02)

| SCALE @AI  | REV        |
|------------|------------|
| 1:50       | -          |
| DATE       | ORIGINATOR |
| July 202 I | RCJ        |
| CHECKED BY | APPROVED   |
| _          | MT         |

STATUS

Planning

DRAWING NUMBER

PS5006-FME-ZZ-R2-SE-A-20402

DO NOT SCALE FROM THIS DRAWING.

THE CONTRACTOR SHALL CHECK AND VERIFY ALL DIMENSIONS ON SITE AND REPORT ANY DISCREPANCIES TO FORME BEFORE PROCEEDING WITH THE WORKS.