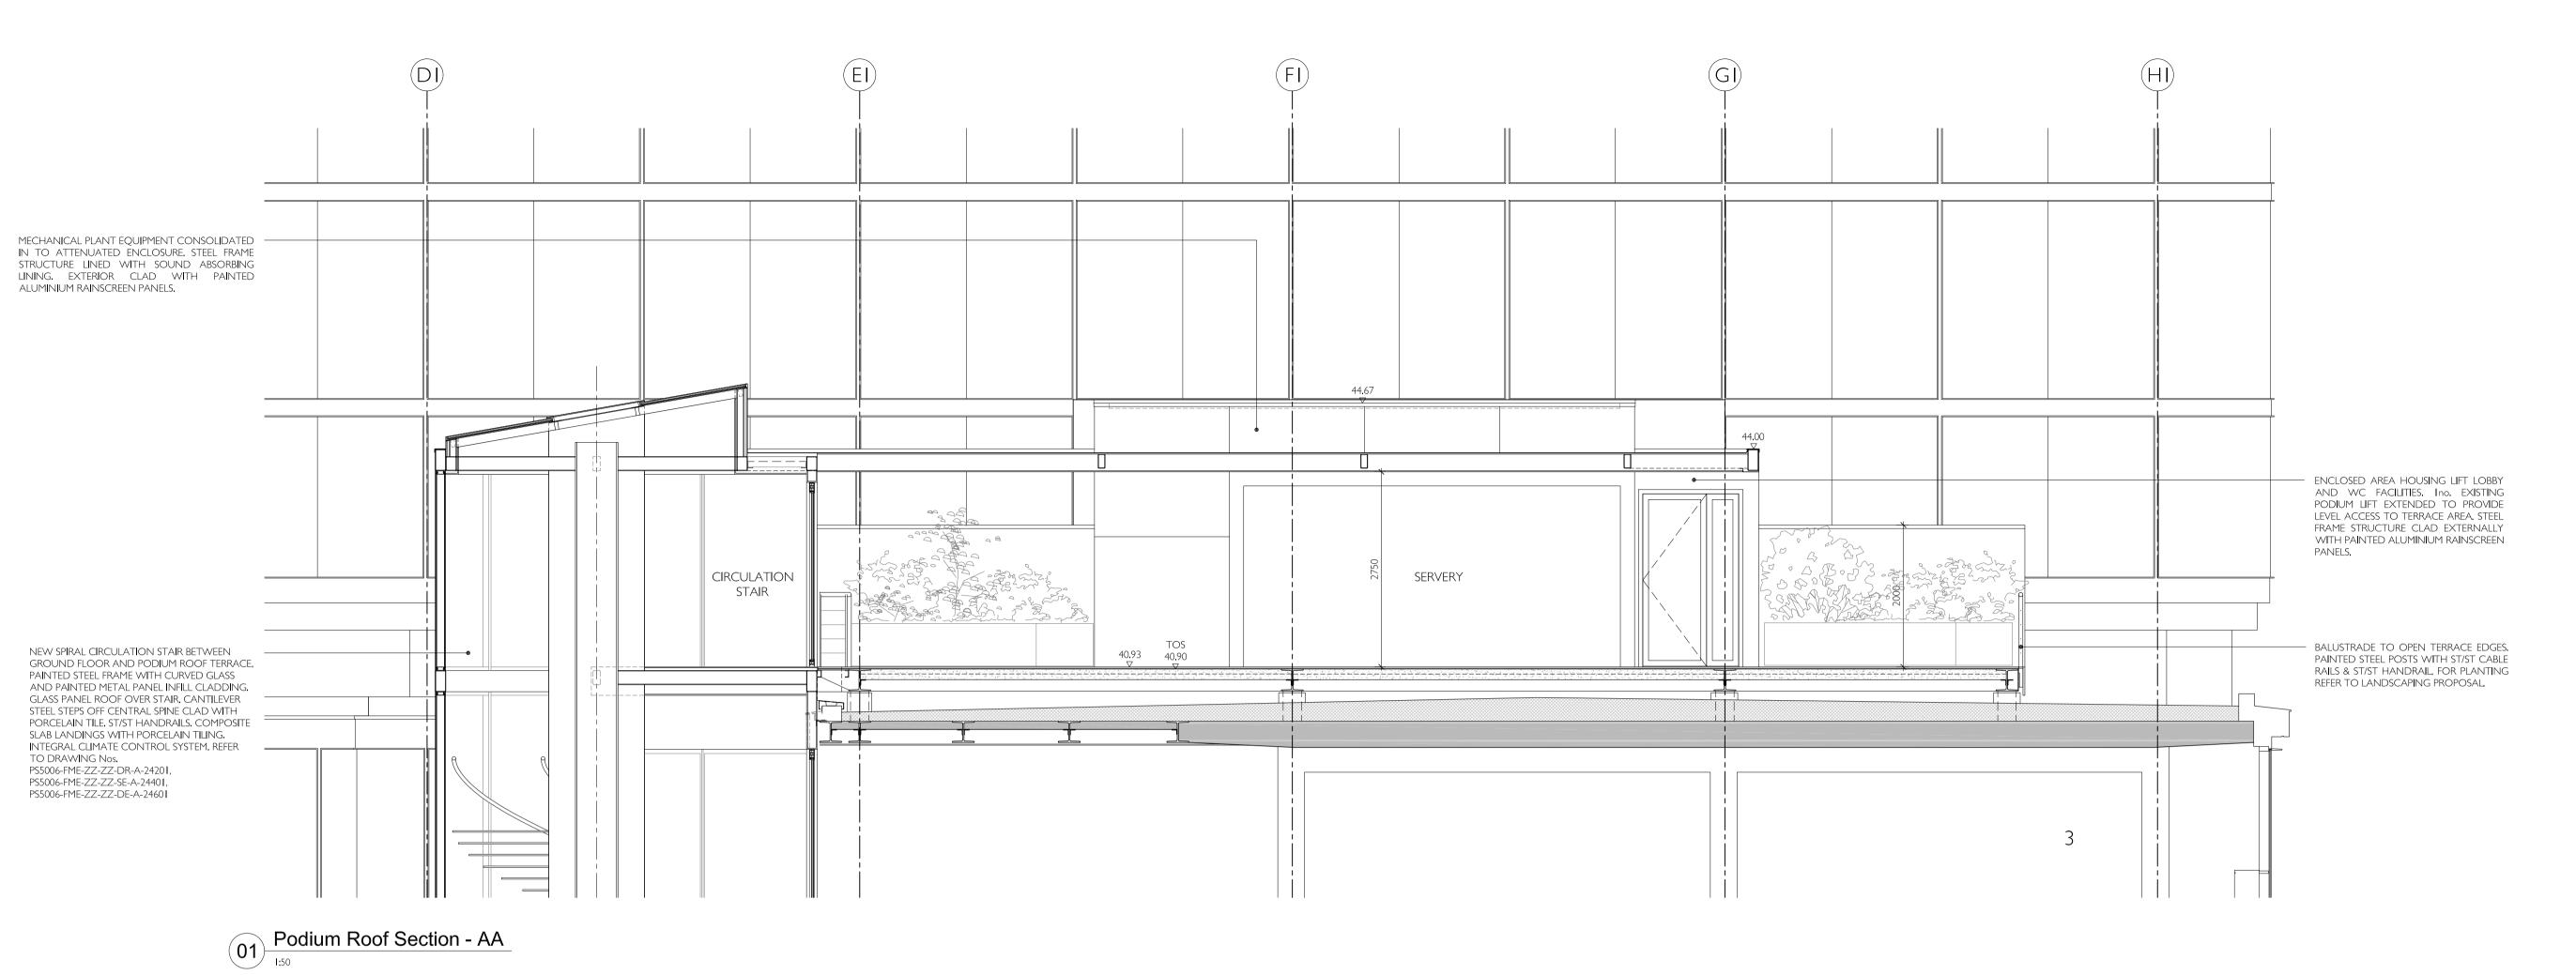

THIS DRAWING IS COPYRIGHT PROTECTED AND MUST NOT BE REPRODUCED WITHOUT THE PRIOR WRITTEN AGREEMENT FORME UK.

SITE / LOCATION PLAN

- Planning July 2021

REV. REVISION DESCRIPTION DATE

PROJECT

The Met Building

22-24 Percy Street London WIT 2BS

DRAWING TITLE

Proposed Section Podium Roof

SCALE @AI REV

1:50 
DATE ORIGINATOR

July 202 I RCJ

CHECKED BY APPROVED

STATUS

Planning

DRAWING NUMBER

PS5006-FME-ZZ-R1-SE-A-20401

FORME UK

NUTMEG HOUSE 60 GAINSFORD STREET BUTLERS WHARF LONDON SEI 2NY T +44 (0)20 7378 1340 WWW.FORME.UK.COM

DO NOT SCALE FROM THIS DRAWING.

THE CONTRACTOR SHALL CHECK AND VERIFY ALL DIMENSIONS ON SITE AND REPORT ANY DISCREPANCIES TO FORME BEFORE PROCEEDING WITH THE WORKS.