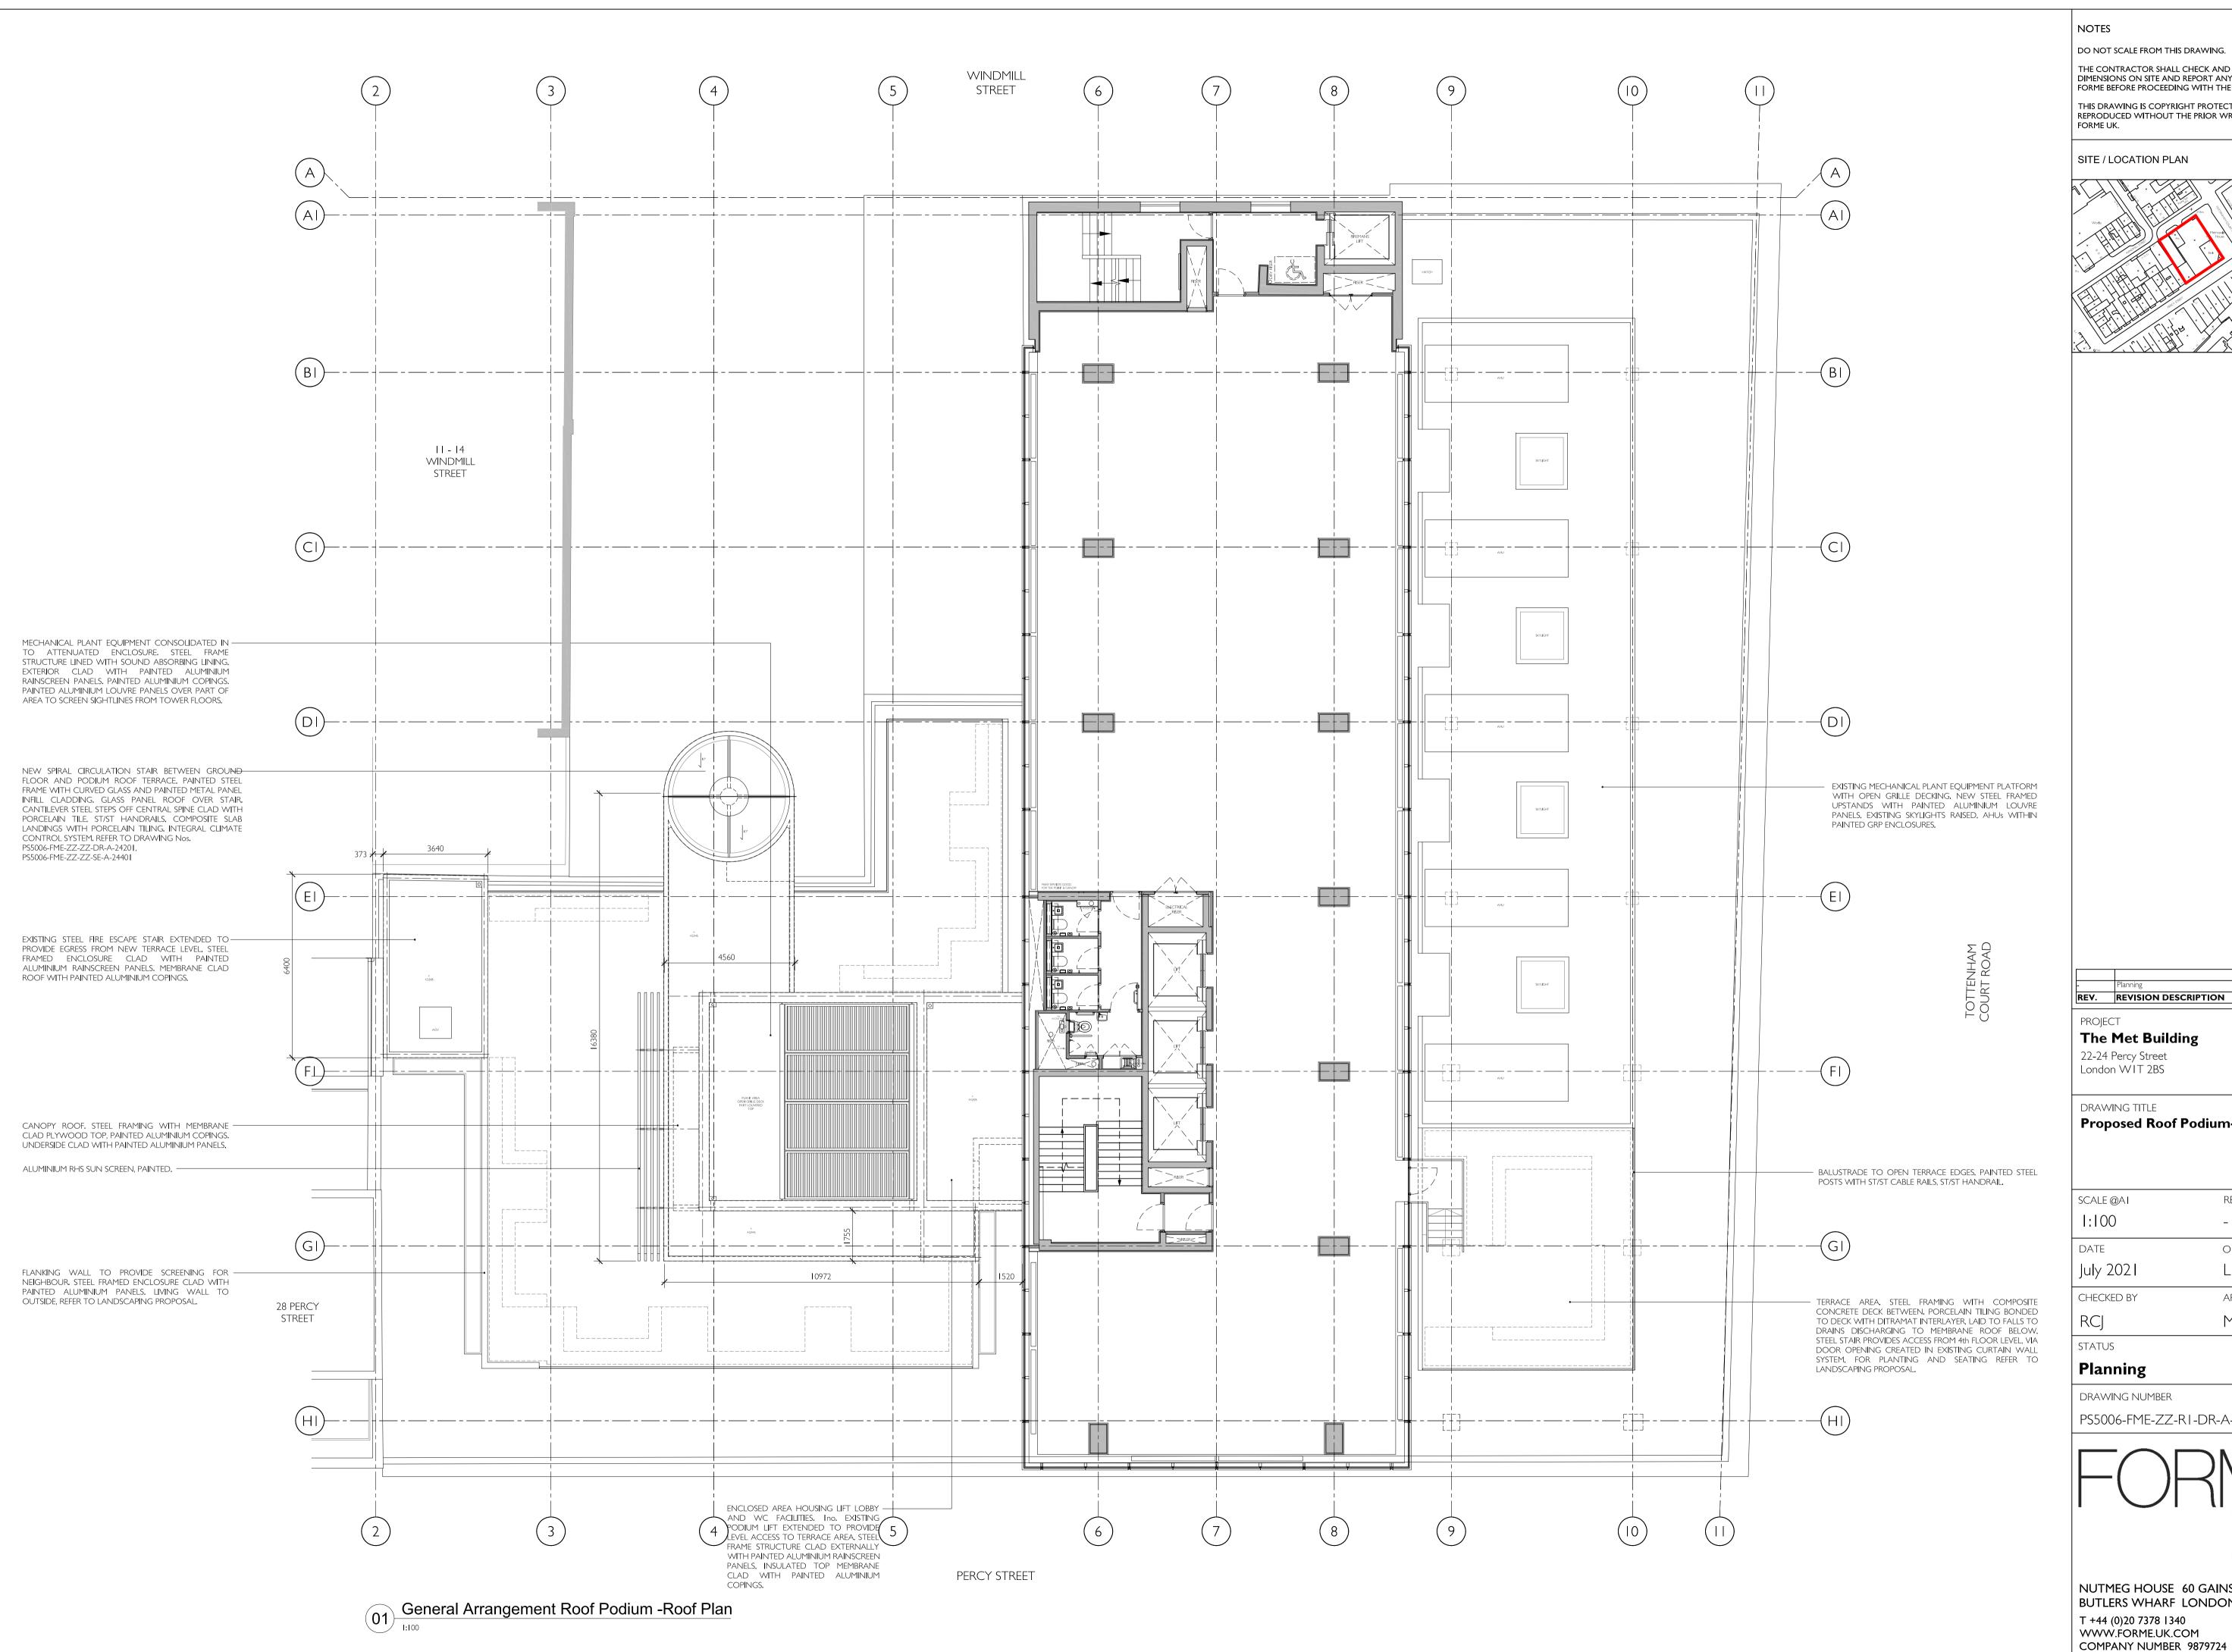

DRAWING TITLE

Proposed Tower Roof Floor Plan

SCALE @AI REV

1:100 
DATE ORIGINATOR

July 2021 LL

CHECKED BY APPROVED

RCJ MT

STATUS

Planning

DRAWING NUMBER

DC500/ EME 77 D3 DD A 303

PS5006-FME-ZZ-R2-DR-A-20210

FORME UK

DO NOT SCALE FROM THIS DRAWING.

THE CONTRACTOR SHALL CHECK AND VERIFY ALL DIMENSIONS ON SITE AND REPORT ANY DISCREPANCIES TO FORME BEFORE PROCEEDING WITH THE WORKS.