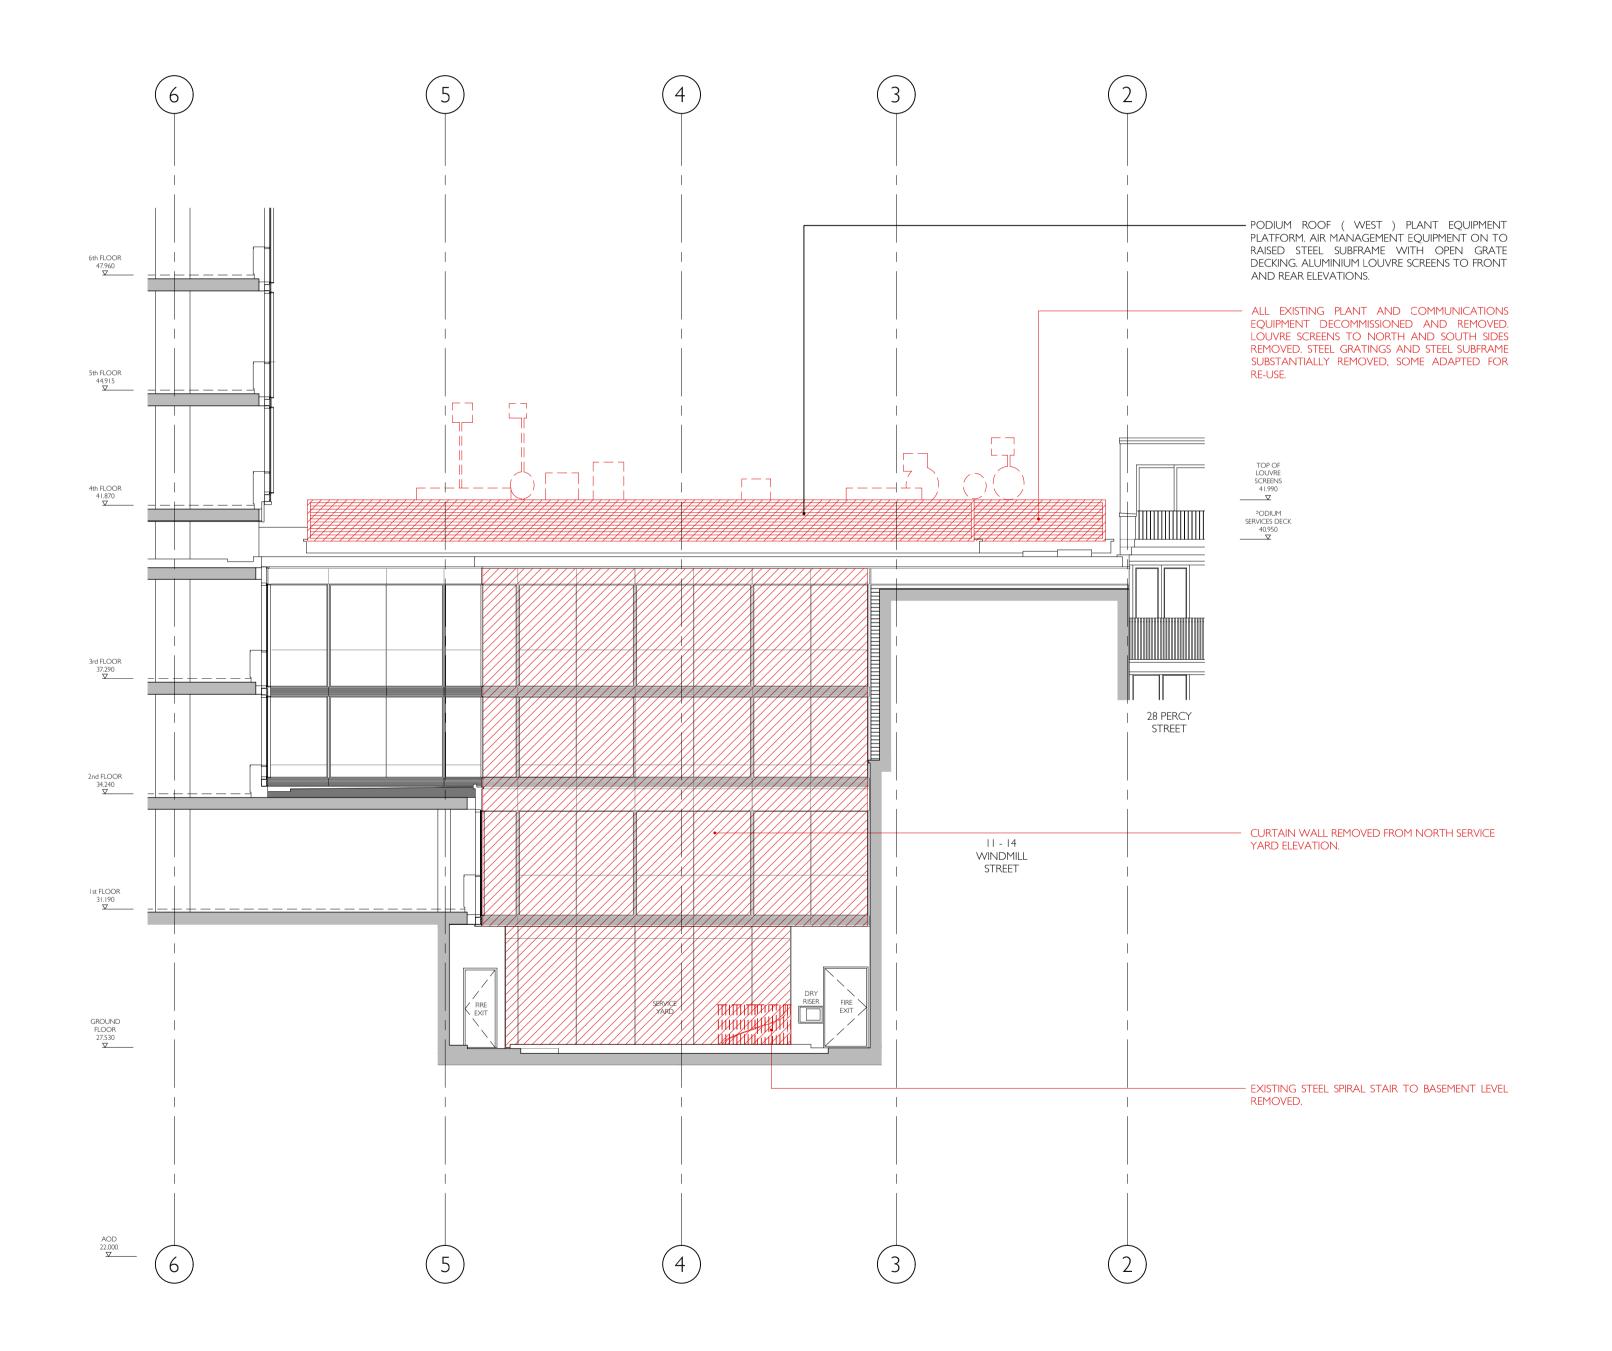

THIS DRAWING IS COPYRIGHT PROTECTED AND MUST NOT BE REPRODUCED WITHOUT THE PRIOR WRITTEN AGREEMENT FORME UK.

SITE / LOCATION PLAN

PERCY STREET

Planning July 2021

REV. REVISION DESCRIPTION DATE

PROJECT

The Met Building
22-24 Percy Street
London WIT 2BS

DRAWING TITLE

Existing Service Yard Elevation

| SCALE @A I | REV        |
|------------|------------|
| 1:100      | _          |
| DATE       | ORIGINATOR |
| July 2021  | RCJ        |
| CHECKED BY | APPROVED   |
| _          | MT         |

STATUS

**Planning** 

DRAWING NUMBER

PS5006-FME-ZZ-XX-EL-A-10304

DO NOT SCALE FROM THIS DRAWING.

THE CONTRACTOR SHALL CHECK AND VERIFY ALL DIMENSIONS ON SITE AND REPORT ANY DISCREPANCIES TO FORME BEFORE PROCEEDING WITH THE WORKS.