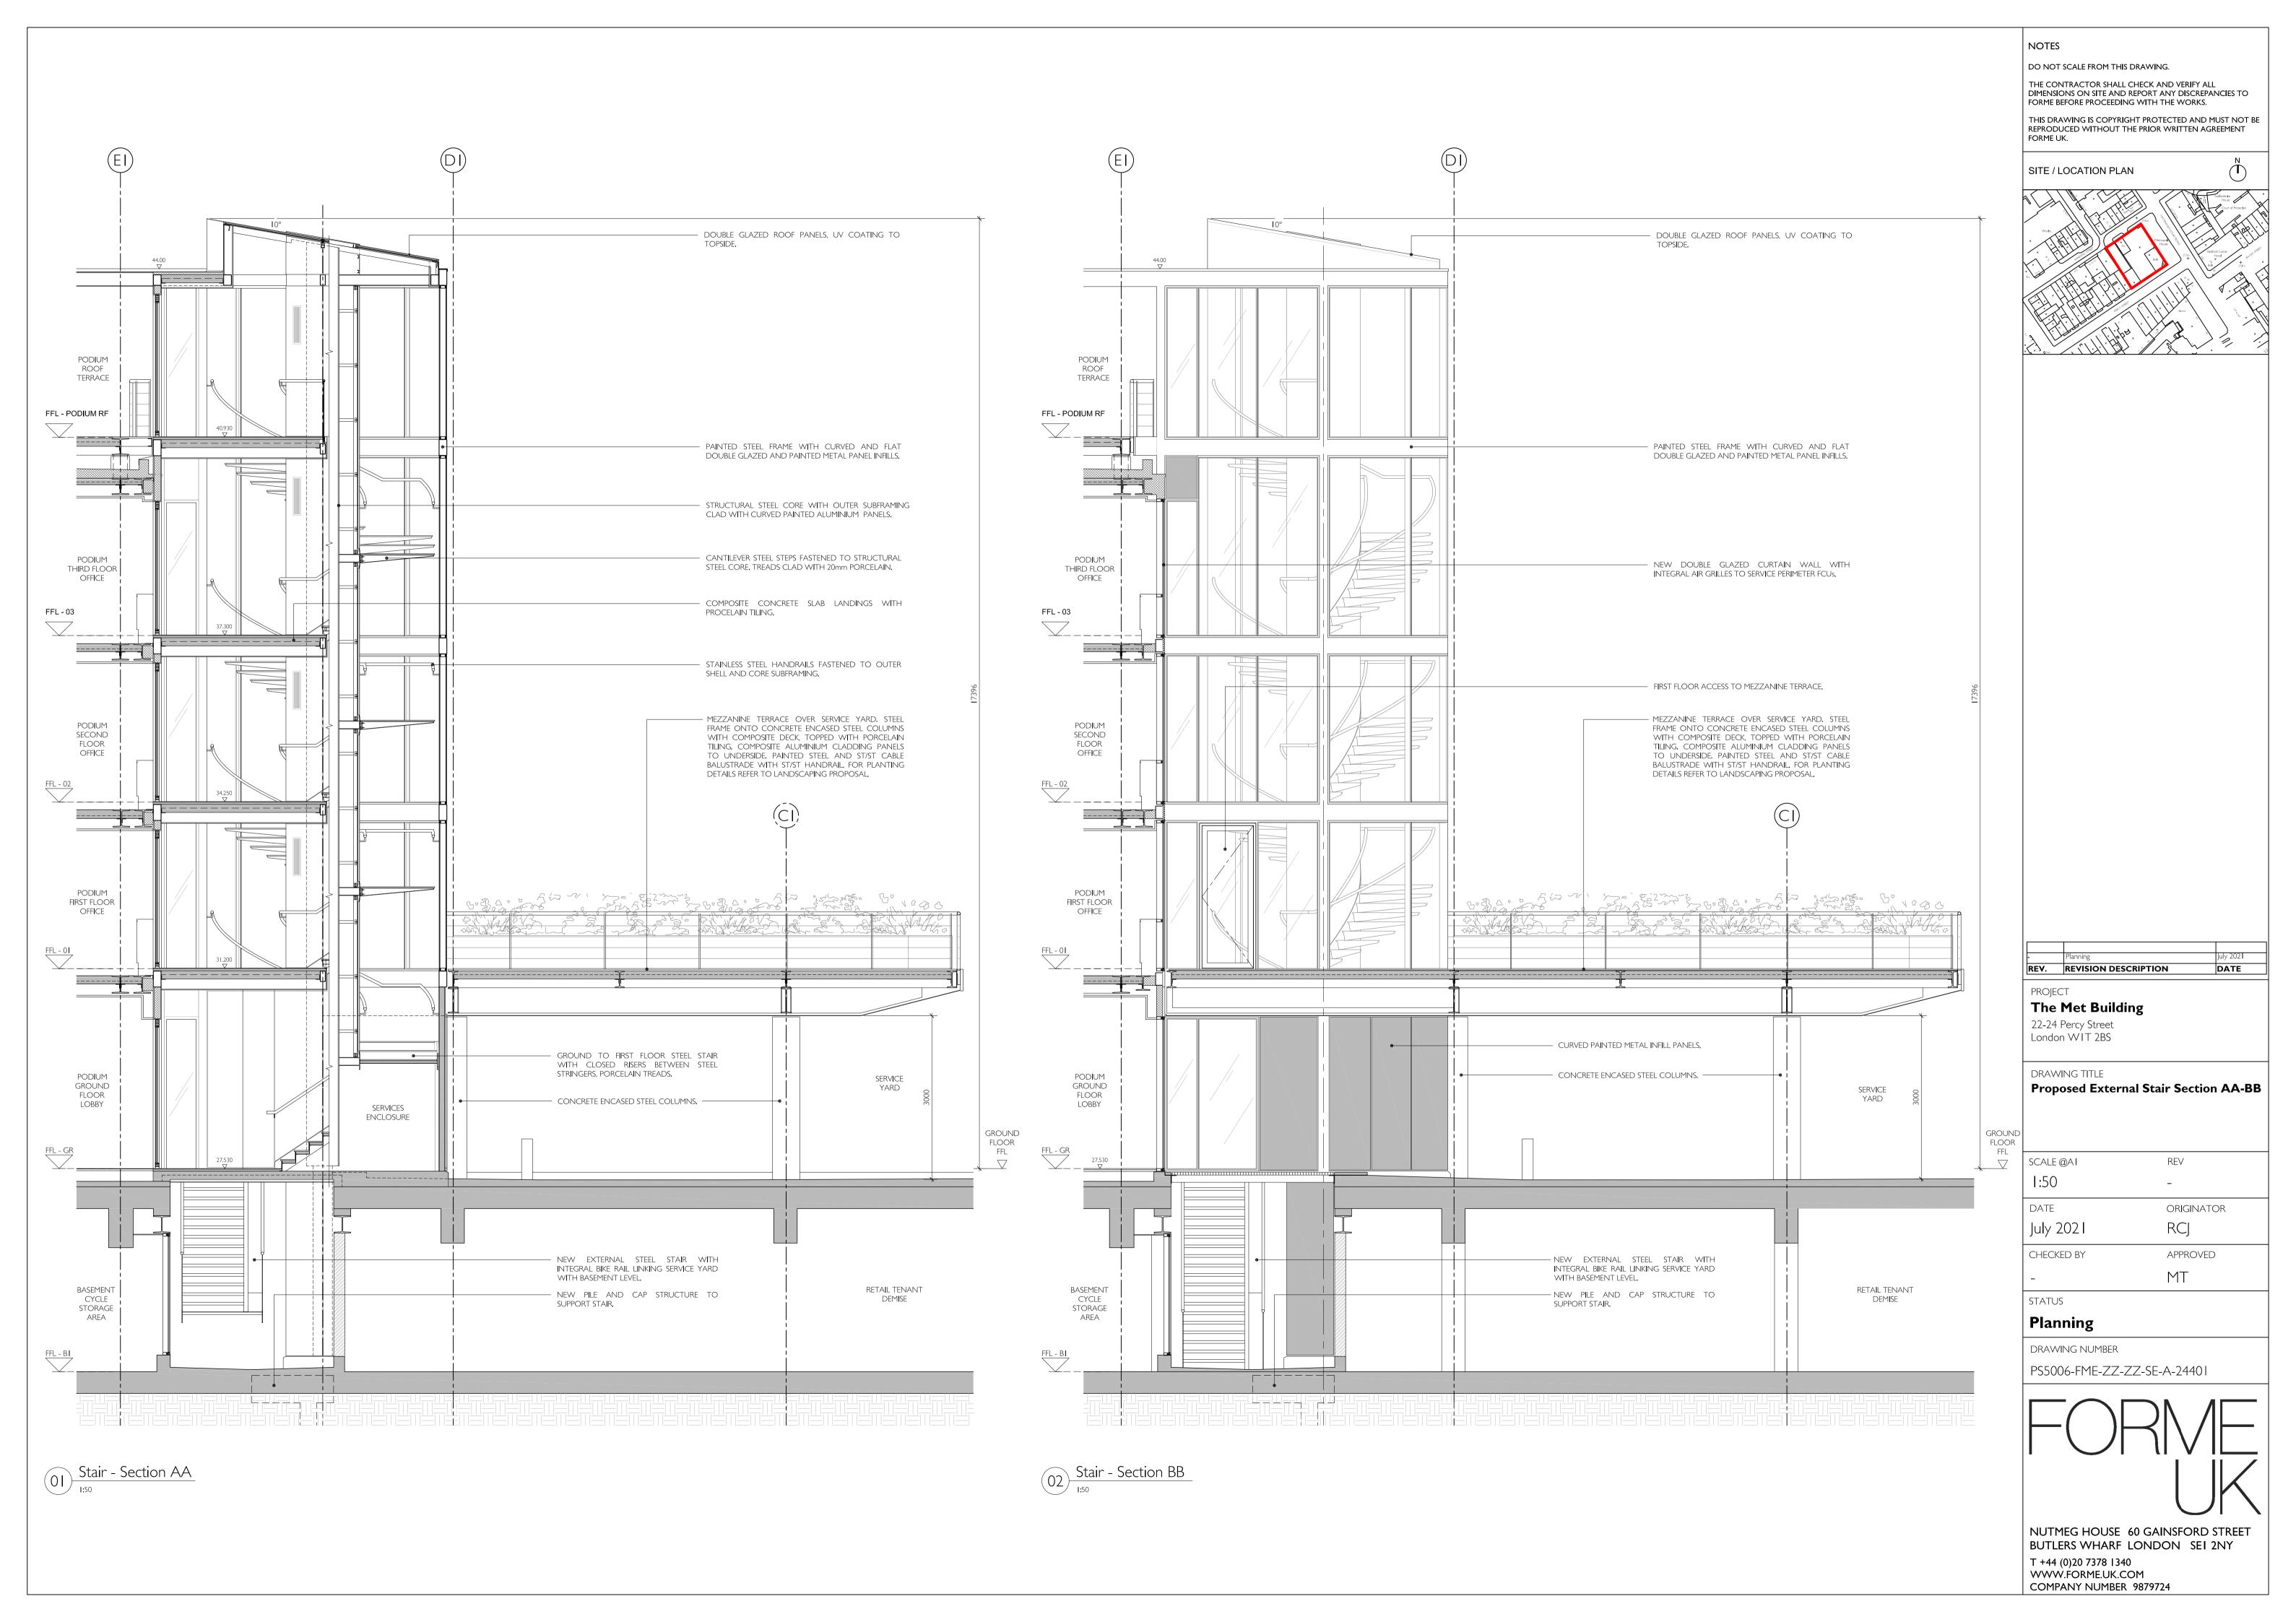

22-24 Percy Street London WIT 2BS

DRAWING TITLE

Proposed Section Podium Roof

SCALE @AI REV

1:50 
DATE ORIGINATOR

July 202 I RCJ

CHECKED BY APPROVED

STATUS

Planning

DRAWING NUMBER

PS5006-FME-ZZ-R1-SE-A-20401

FORME UK

NUTMEG HOUSE 60 GAINSFORD STREET BUTLERS WHARF LONDON SEI 2NY T +44 (0)20 7378 1340 WWW.FORME.UK.COM

DO NOT SCALE FROM THIS DRAWING.

THE CONTRACTOR SHALL CHECK AND VERIFY ALL DIMENSIONS ON SITE AND REPORT ANY DISCREPANCIES TO FORME BEFORE PROCEEDING WITH THE WORKS.