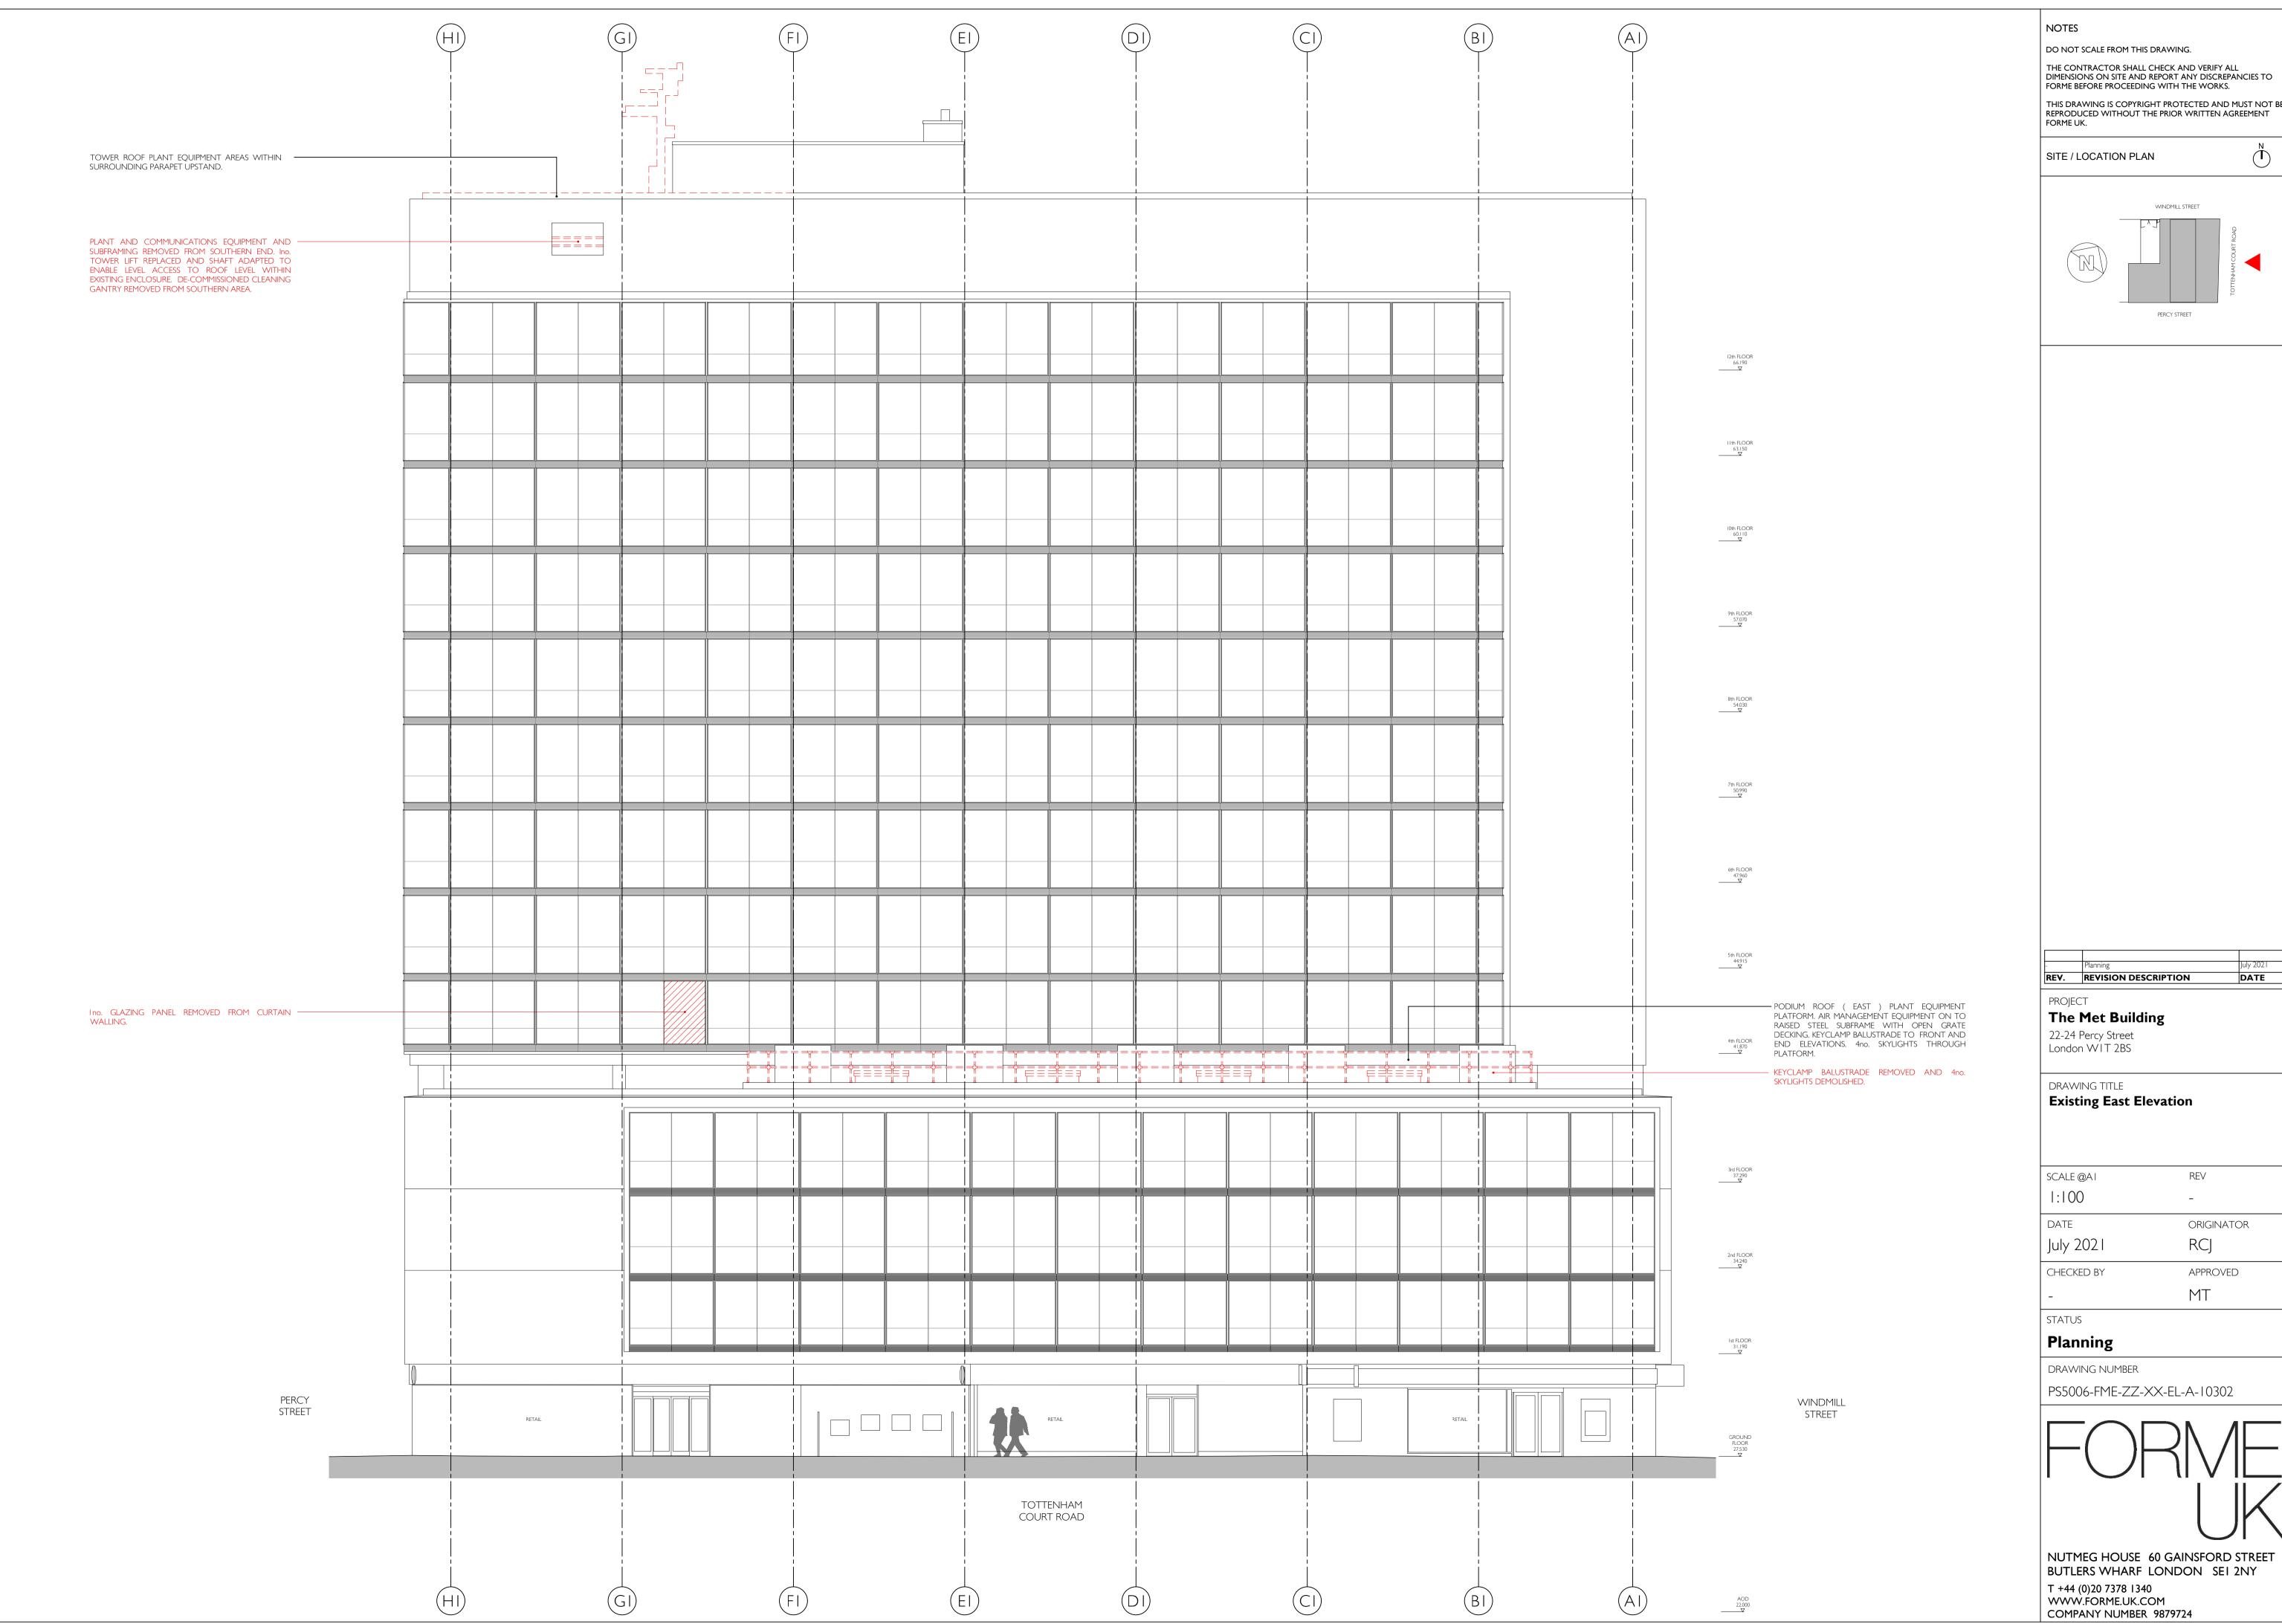

THIS DRAWING IS COPYRIGHT PROTECTED AND MUST NOT BE REPRODUCED WITHOUT THE PRIOR WRITTEN AGREEMENT

SITE / LOCATION PLAN

REV. REVISION DESCRIPTION DATE

PROJECT

The Met Building 22-24 Percy Street London WIT 2BS

DRAWING TITLE

Proposed GF Floor Plan

SCALE @A I REV 1:100 DATE ORIGINATOR July 2021 CHECKED BY APPROVED

STATUS Planning

DRAWING NUMBER

PS5006-FME-ZZ-00-DR-A-20210

DO NOT SCALE FROM THIS DRAWING.

THE CONTRACTOR SHALL CHECK AND VERIFY ALL DIMENSIONS ON SITE AND REPORT ANY DISCREPANCIES TO FORME BEFORE PROCEEDING WITH THE WORKS.