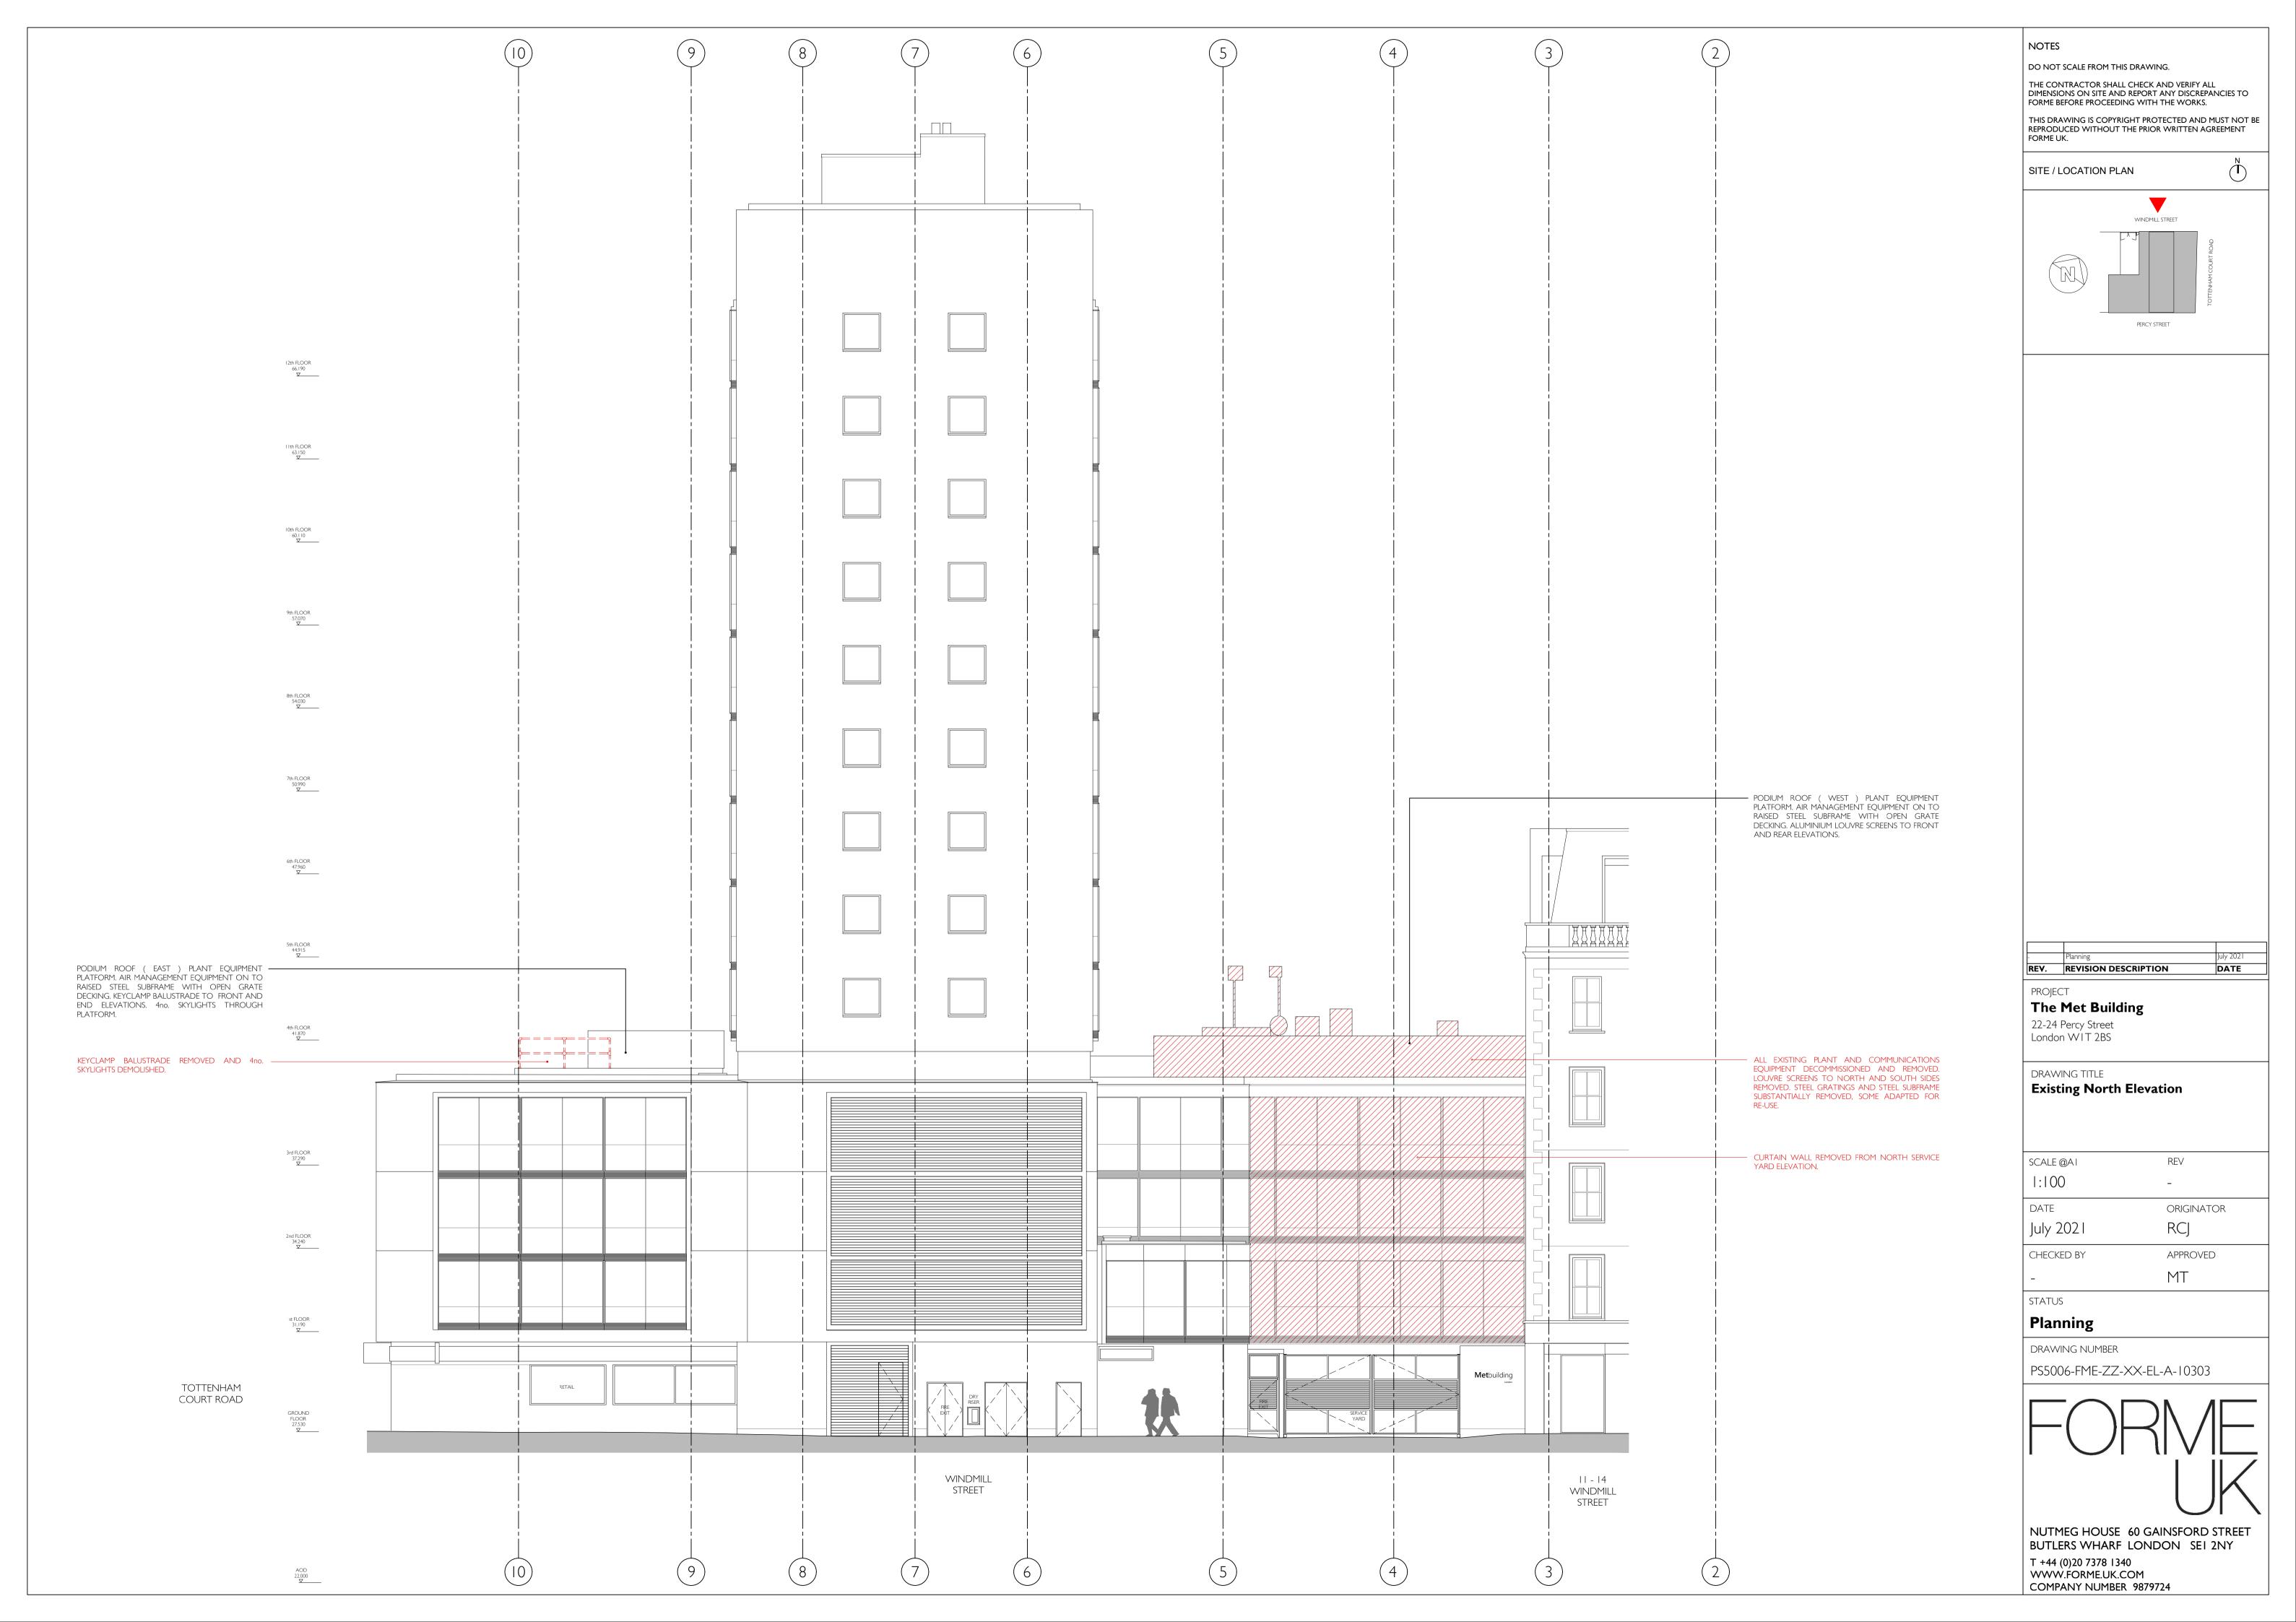

THIS DRAWING IS COPYRIGHT PROTECTED AND MUST NOT BE REPRODUCED WITHOUT THE PRIOR WRITTEN AGREEMENT FORME UK.

SITE / LOCATION PLAN

PERCY STREET

Planning July 2021

REV. REVISION DESCRIPTION DATE

PROJECT

The Met Building
22-24 Percy Street
London WIT 2BS

DRAWING TITLE

Existing Service Yard Elevation

| SCALE @A I | REV        |
|------------|------------|
| 1:100      | _          |
| DATE       | ORIGINATOR |
| July 2021  | RCJ        |
| CHECKED BY | APPROVED   |
| _          | MT         |

STATUS

**Planning** 

DRAWING NUMBER

PS5006-FME-ZZ-XX-EL-A-10304

DO NOT SCALE FROM THIS DRAWING.

THE CONTRACTOR SHALL CHECK AND VERIFY ALL DIMENSIONS ON SITE AND REPORT ANY DISCREPANCIES TO FORME BEFORE PROCEEDING WITH THE WORKS.