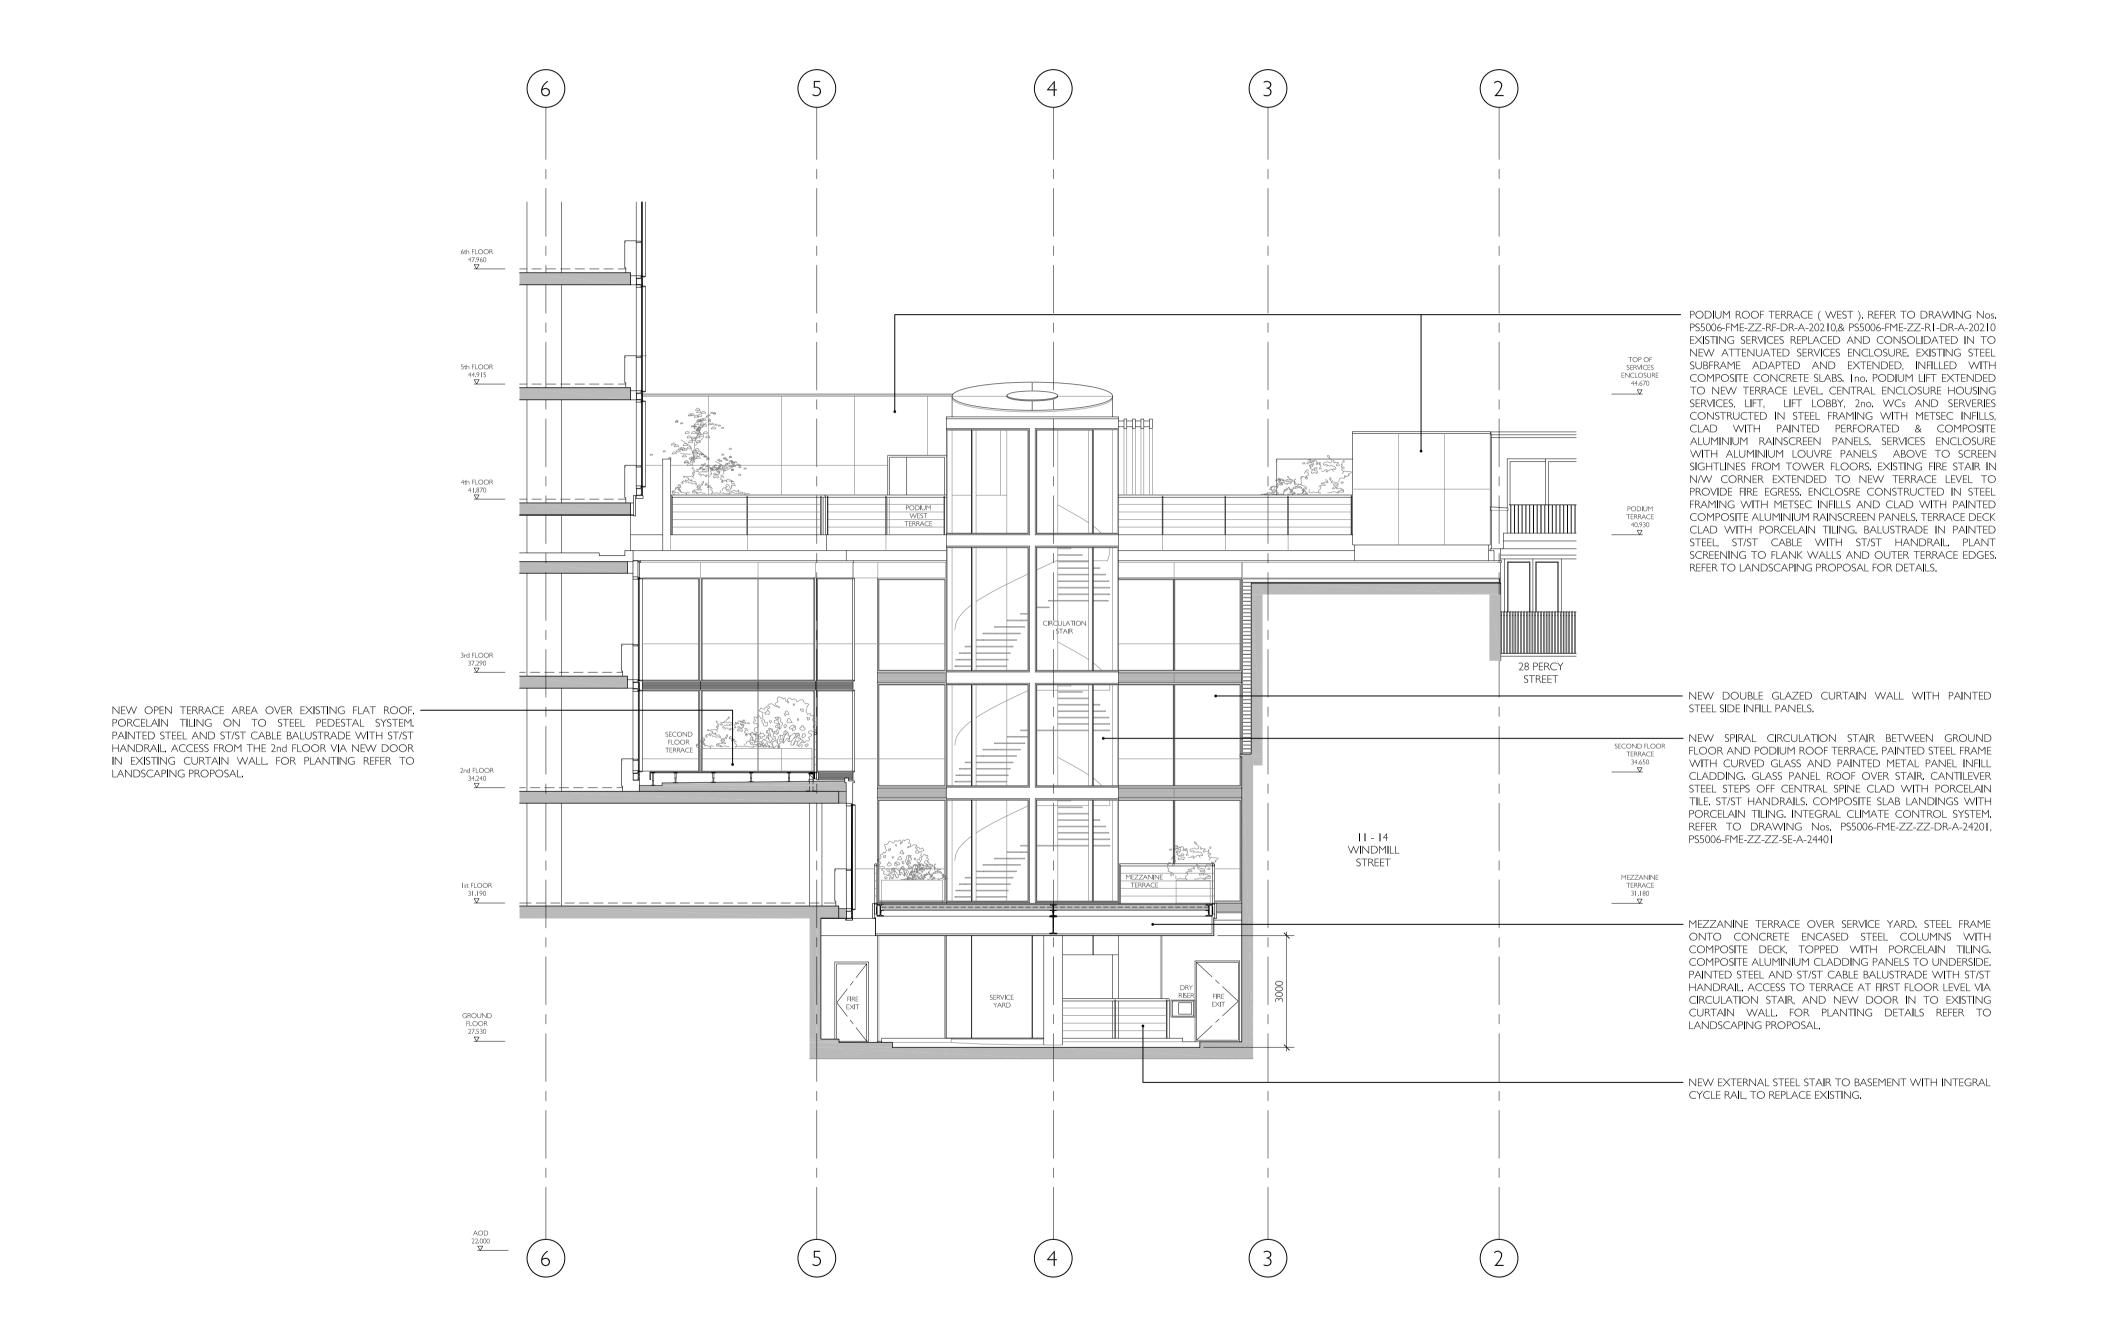

loor Plan

SCALE @AI REV

1:100 
DATE ORIGINATOR

July 2021 LL

CHECKED BY APPROVED

RCJ MT

STATUS

Planning

DRAWING NUMBER

DC500/ EME 77 D3 DD A 303

PS5006-FME-ZZ-R2-DR-A-20210

FORME UK



DO NOT SCALE FROM THIS DRAWING.

THE CONTRACTOR SHALL CHECK AND VERIFY ALL DIMENSIONS ON SITE AND REPORT ANY DISCREPANCIES TO FORME BEFORE PROCEEDING WITH THE WORKS.

THIS DRAWING IS COPYRIGHT PROTECTED AND MUST NOT BE REPRODUCED WITHOUT THE PRIOR WRITTEN AGREEMENT

SITE / LOCATION PLAN

- Planning July 2021 **REV. REVISION DESCRIPTION DATE** 

PROJECT

The Met Building

22-24 Percy Street London WIT 2BS

DRAWING TITLE

Proposed Tower Roof Floor Plan

SCALE @AI REV
1:100 
DATE ORIGINATOR
July 202 I LL

CHECKED BY APPROVED

STATUS

Planning

DRAWING NUMBER

PS5006-FME-ZZ-R2-DR-A-20210

FORME









DO NOT SCALE FROM THIS DRAWING.

THE CONTRACTOR SHALL CHECK AND VERIFY ALL DIMENSIONS ON SITE AND REPORT ANY DISCREPANCIES TO FORME BEFORE PROCEEDING WITH THE WORKS.

THIS DRAWING IS COPYRIGHT PROTECTED AND MUST NOT BE REPRODUCED WITHOUT THE PRIOR WRITTEN AGREEMENT FORME UK.

SITE / LOCATION PLAN



- Planning July 2021

REV. REVISION DESCRIPTION DATE

PROJECT

The Met Building

22-24 Percy Street London WIT 2BS

DRAWING TITLE
Proposed Service Yard Elevation

| SCALE @AT  | REV        |
|------------|------------|
| 1:100      | -          |
| DATE       | ORIGINATOR |
| July 2021  | LL         |
| CHECKED BY | APPROVED   |
| RCI        | MT         |

STATUS

Planning

DRAWING NUMBER

PS5006-FME-ZZ-XX-EL-A-20314



NUTMEG HOUSE 60 GAINSFORD STREET BUTLERS WHARF LONDON SEI 2NY T +44 (0)2