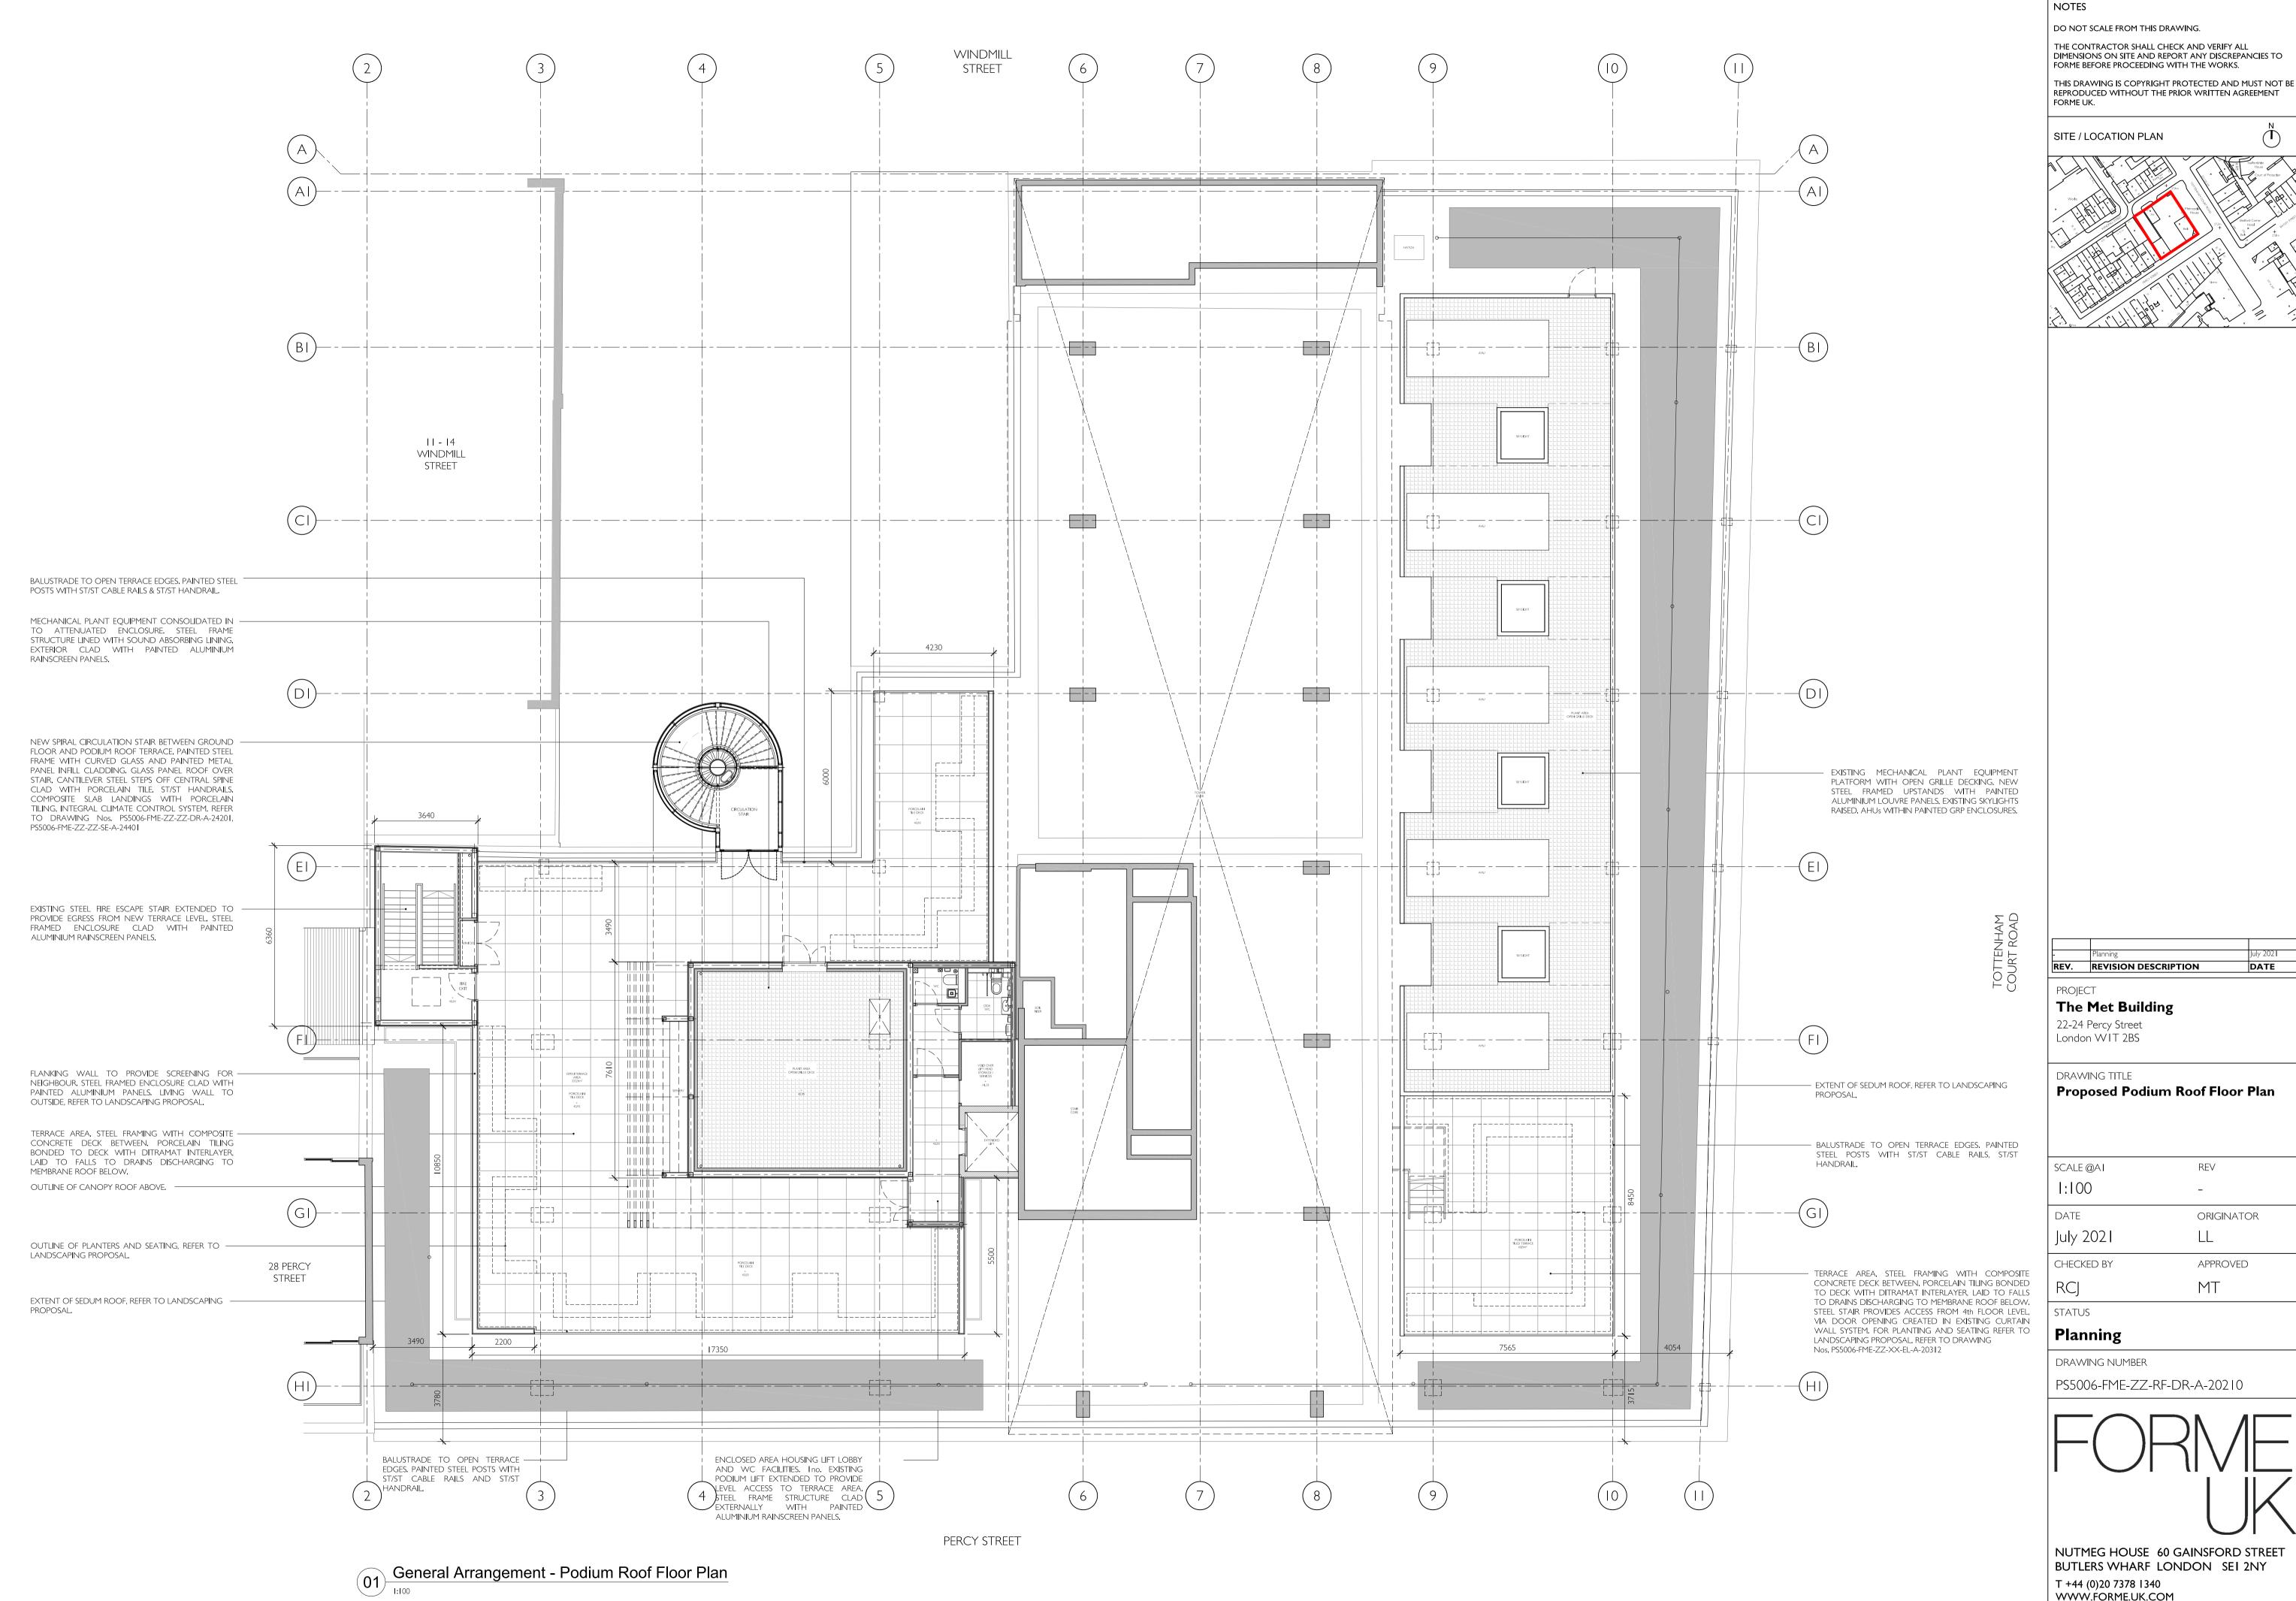

THIS DRAWING IS COPYRIGHT PROTECTED AND MUST NOT BE REPRODUCED WITHOUT THE PRIOR WRITTEN AGREEMENT

SITE / LOCATION PLAN

REV. REVISION DESCRIPTION DATE

The Met Building

London WIT 2BS

DRAWING TITLE

Proposed Roof Podium- Roof Plan

SCALE @AT REV 1:100 ORIGINATOR July 2021 CHECKED BY APPROVED

Planning

PS5006-FME-ZZ-R1-DR-A-20210

DO NOT SCALE FROM THIS DRAWING.

THE CONTRACTOR SHALL CHECK AND VERIFY ALL DIMENSIONS ON SITE AND REPORT ANY DISCREPANCIES TO FORME BEFORE PROCEEDING WITH THE WORKS.