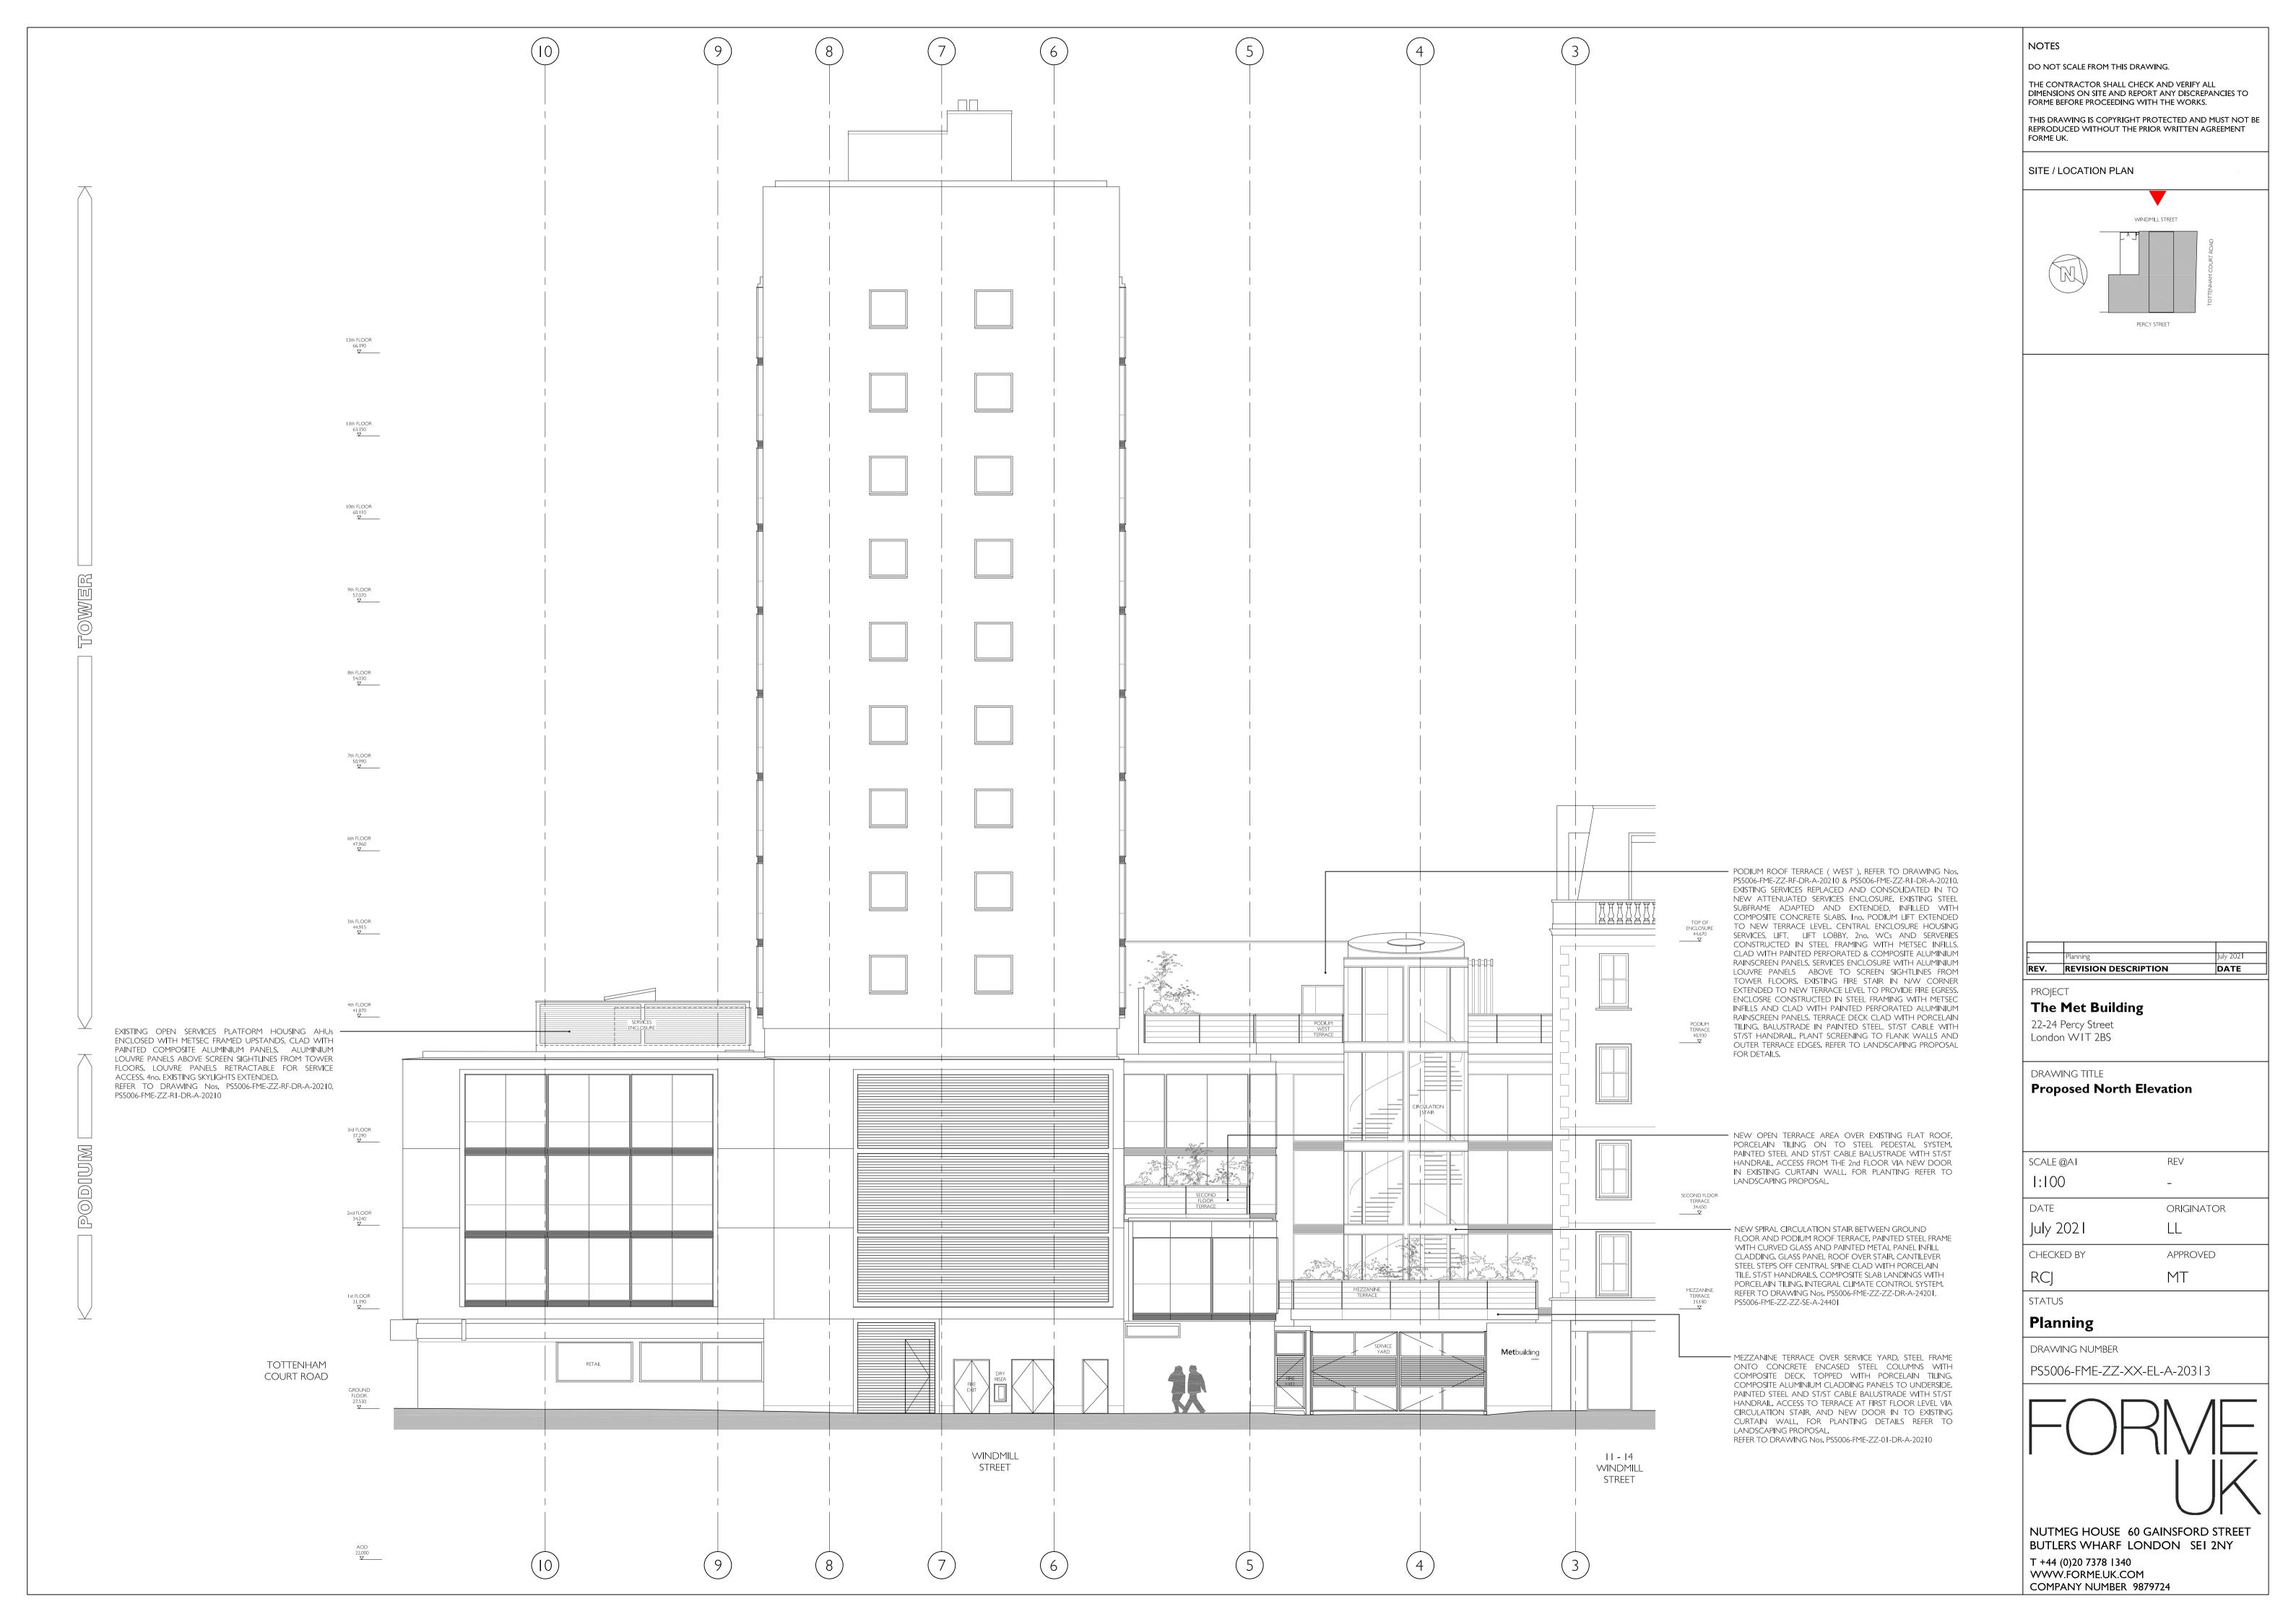

Floor Plan

SCALE @AI REV

1:100 
DATE ORIGINATOR

July 2021 LL

CHECKED BY APPROVED

RCJ MT

STATUS

Planning

DRAWING NUMBER

DC500/ EME 77 D3 DD A 303

PS5006-FME-ZZ-R2-DR-A-20210

FORME UK



DO NOT SCALE FROM THIS DRAWING.

THE CONTRACTOR SHALL CHECK AND VERIFY ALL DIMENSIONS ON SITE AND REPORT ANY DISCREPANCIES TO FORME BEFORE PROCEEDING WITH THE WORKS.

THIS DRAWING IS COPYRIGHT PROTECTED AND MUST NOT BE REPRODUCED WITHOUT THE PRIOR WRITTEN AGREEMENT

SITE / LOCATION PLAN

- Planning July 2021 **REV. REVISION DESCRIPTION DATE** 

PROJECT

The Met Building

22-24 Percy Street London WIT 2BS

DRAWING TITLE

Proposed Tower Roof Floor Plan

SCALE @AI REV
1:100 
DATE ORIGINATOR
July 202 I LL

CHECKED BY APPROVED

STATUS

Planning

DRAWING NUMBER

PS5006-FME-ZZ-R2-DR-A-20210

FORME









DO NOT SCALE FROM THIS DRAWING.

THE CONTRACTOR SHALL CHECK AND VERIFY ALL DIMENSIONS ON SITE AND REPORT ANY DISCREPANCIES TO FORME BEFORE PROCEEDING WITH THE WORKS.

THIS DRAWING IS COPYRIGHT PROTECTED AND MUST NOT BE REPRODUCED WITHOUT THE PRIOR WRITTEN AGREEMENT FORME UK.

SITE / LOCATION PLAN



- Planning July 2021

REV. REVISION DESCRIPTION DATE

PROJECT

The Met Building

22-24 Percy Street London WIT 2BS

DRAWING TITLE
Proposed Service Yard Elevation

| SCALE @AT  | REV        |
|------------|------------|
| 1:100      | -          |
| DATE       | ORIGINATOR |
| July 2021  | LL         |
| CHECKED BY | APPROVED   |
| RCI        | MT         |

STATUS

Planning

DRAWING NUMBER

PS5006-FME-ZZ-XX-EL-A-20314



NUTMEG HOUSE 60 GAINSFORD STREET BUTLERS WHARF LONDON SEI 2NY T +44 (0