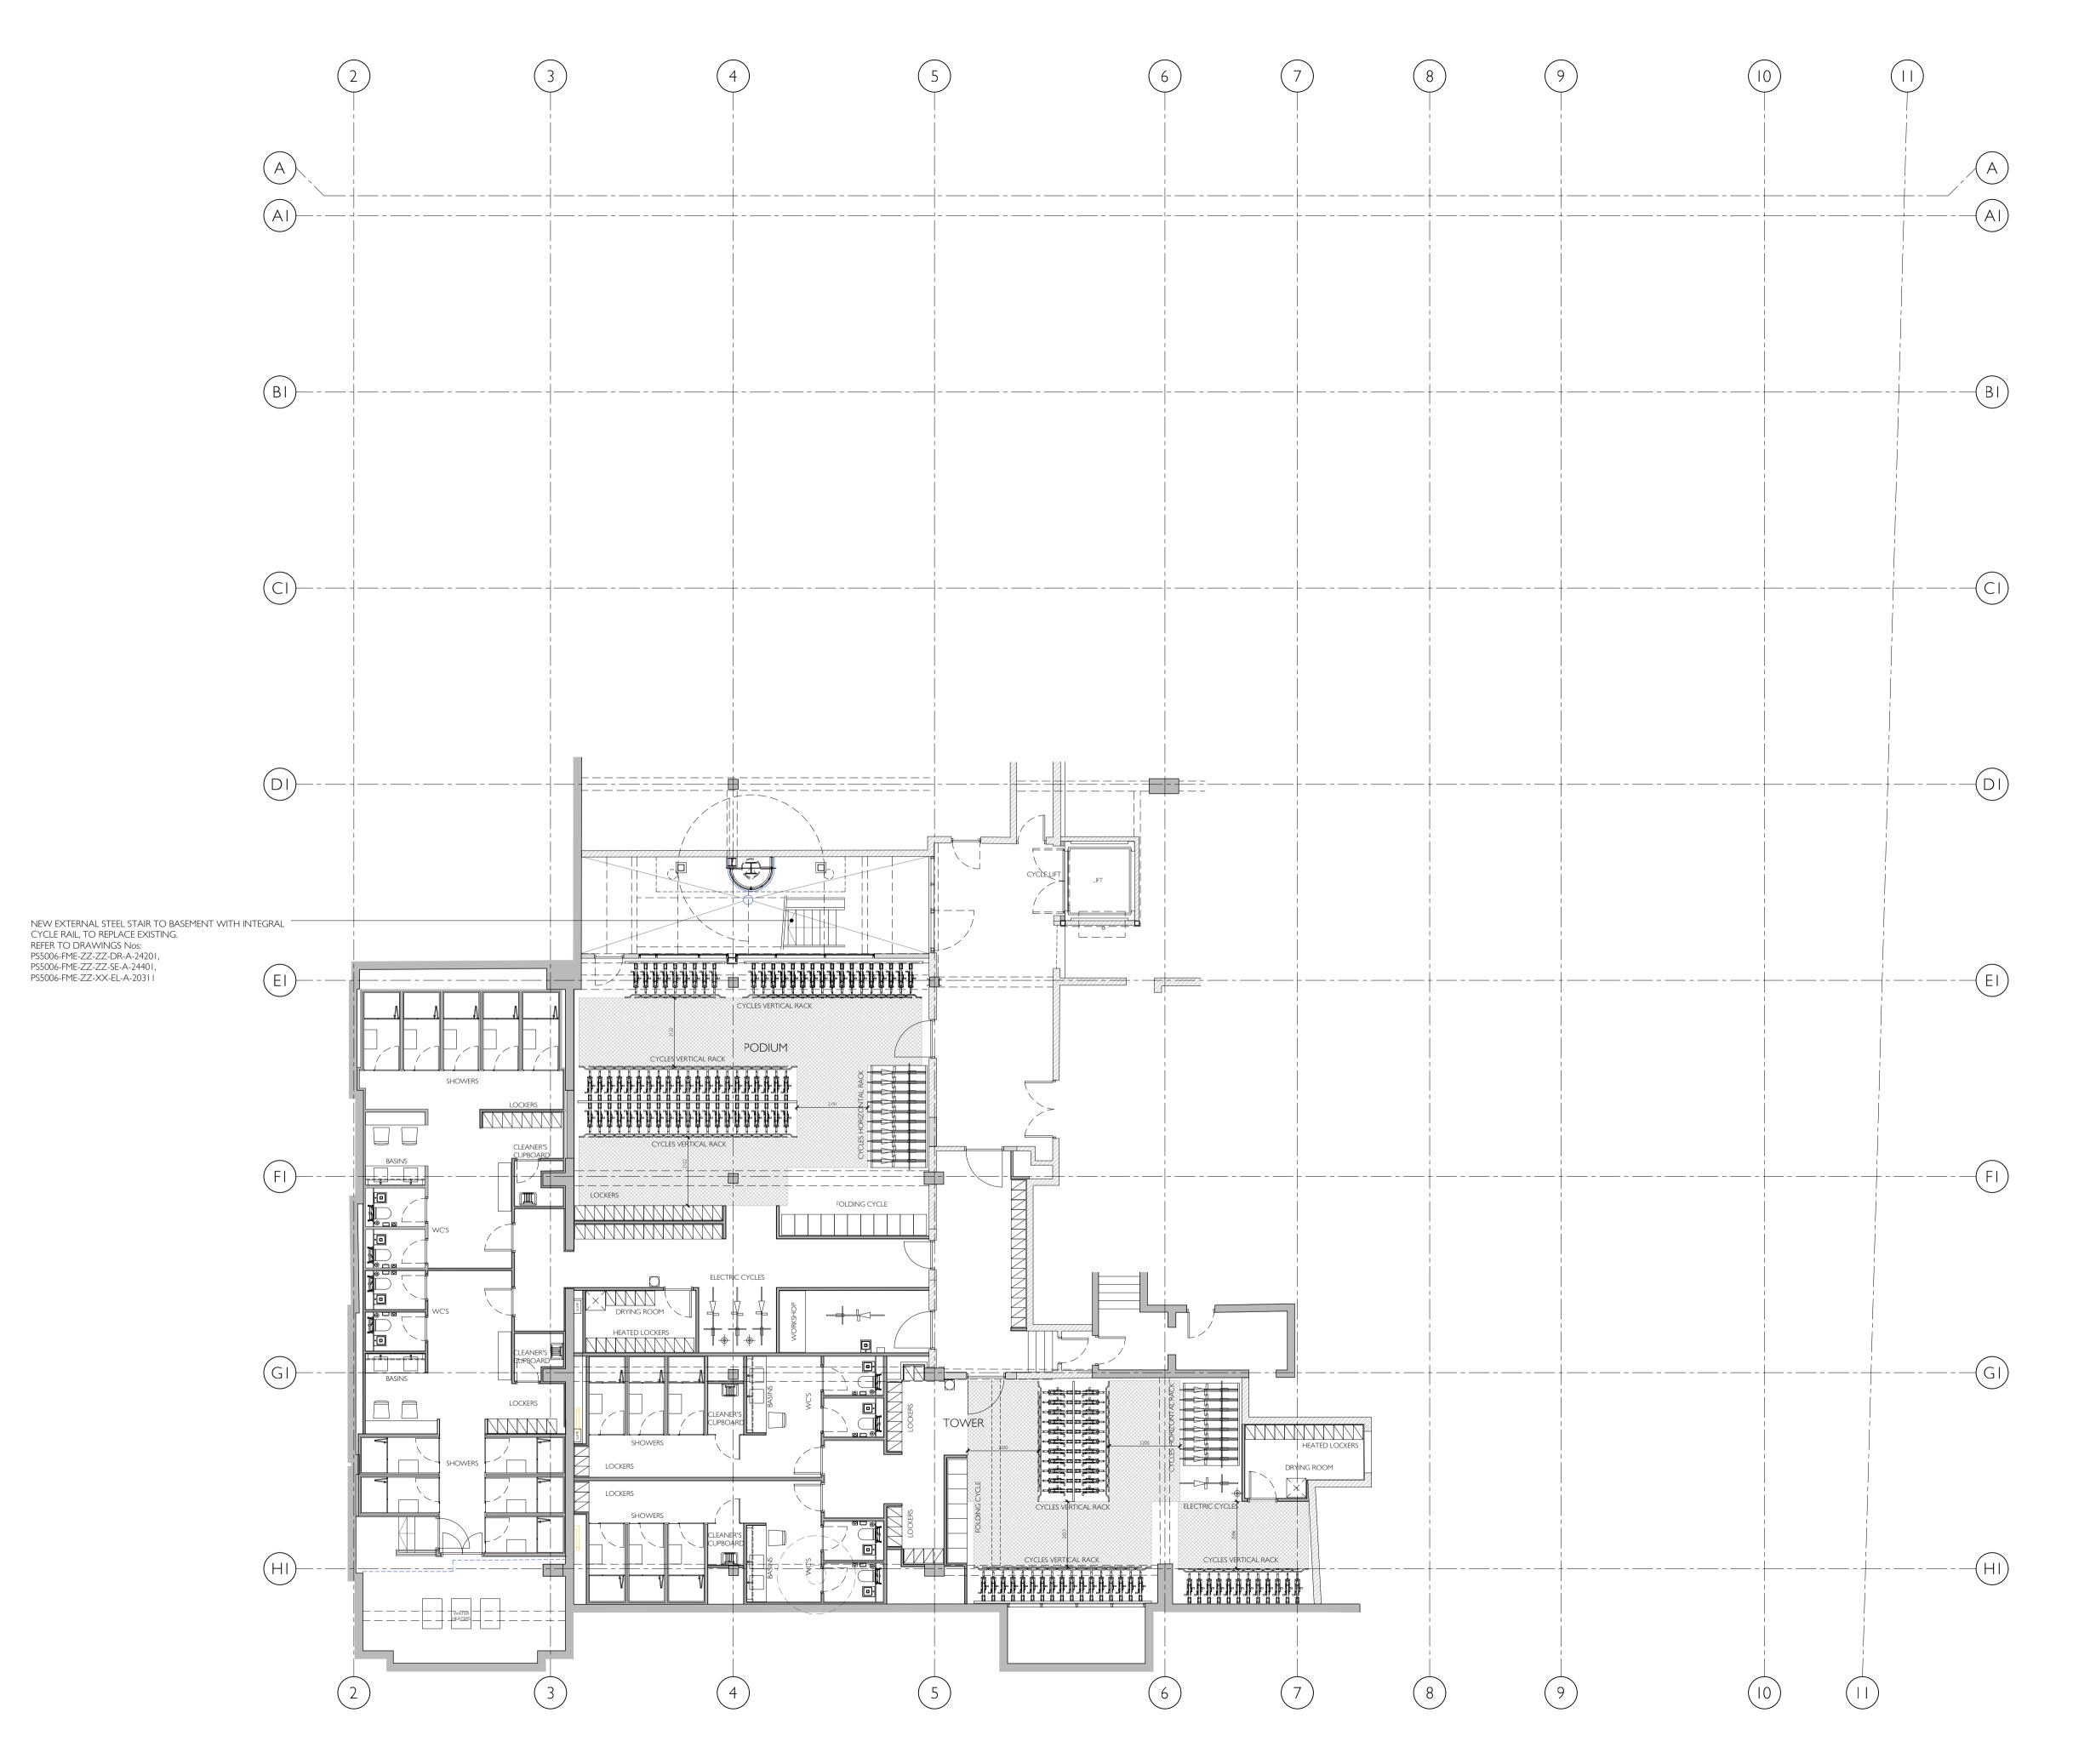

SITE / LOCATION PLAN

QUANTITIES PODIUM:

- TOTAL CYCLES: 114
  CYCLE HORIZONTAL RACK: 10
  CYCLE VERTICAL RACK: 68
- ELECTRIC CYCLES: 3
  FOLDING CYCLES LOCKERS (11 TRIPLE STACK): 33
   SHOWERS: 6
- WC'S: 4
- BASINS: 4LOCKERS (DOUBLE STACK): 92
- HEATED LOCKERS (DOUBLE STACK): 32
- CLEANER'S CUPBOARD: 2DRYING ROOM: I

#### QUANTITIES TOWER:

- TOTAL CYCLES: 8 I CYCLE HORIZONTAL RACK : 8 CYCLE VERTICAL RACK: 5 I

ELECTRIC CYCLES: I FOLDING CYCLES LOCKERS (7 TRIPLE STACK): 21

- SHOWERS: 6 - WC'S : 4
- VVC'S : 4 BASINS: 4
- LOCKERS (DOUBLE STACK): 38
- HEATED LOCKERS (DOUBLE STACK): 24CLEANER'S CUPBOARD: 2
- DRYING ROOM: I

## PODIUM & TOWER

- WORKSHOP: I

| REV. | REVISION DESCRIPTION | DATE       |
|------|----------------------|------------|
| -    | Planning             | July 202 I |
|      |                      |            |
|      |                      |            |

PROJECT

The Met Building

22-24 Percy Street London WIT 2BS

DRAWING TITLE
Proposed LGF Floor Plan

| SCALE @A I | REV         |
|------------|-------------|
| 1:100      | -           |
| DATE       | ORIGINATOR  |
| July 2021  | LL          |
| CHECKED BY | A DDD ()/ED |