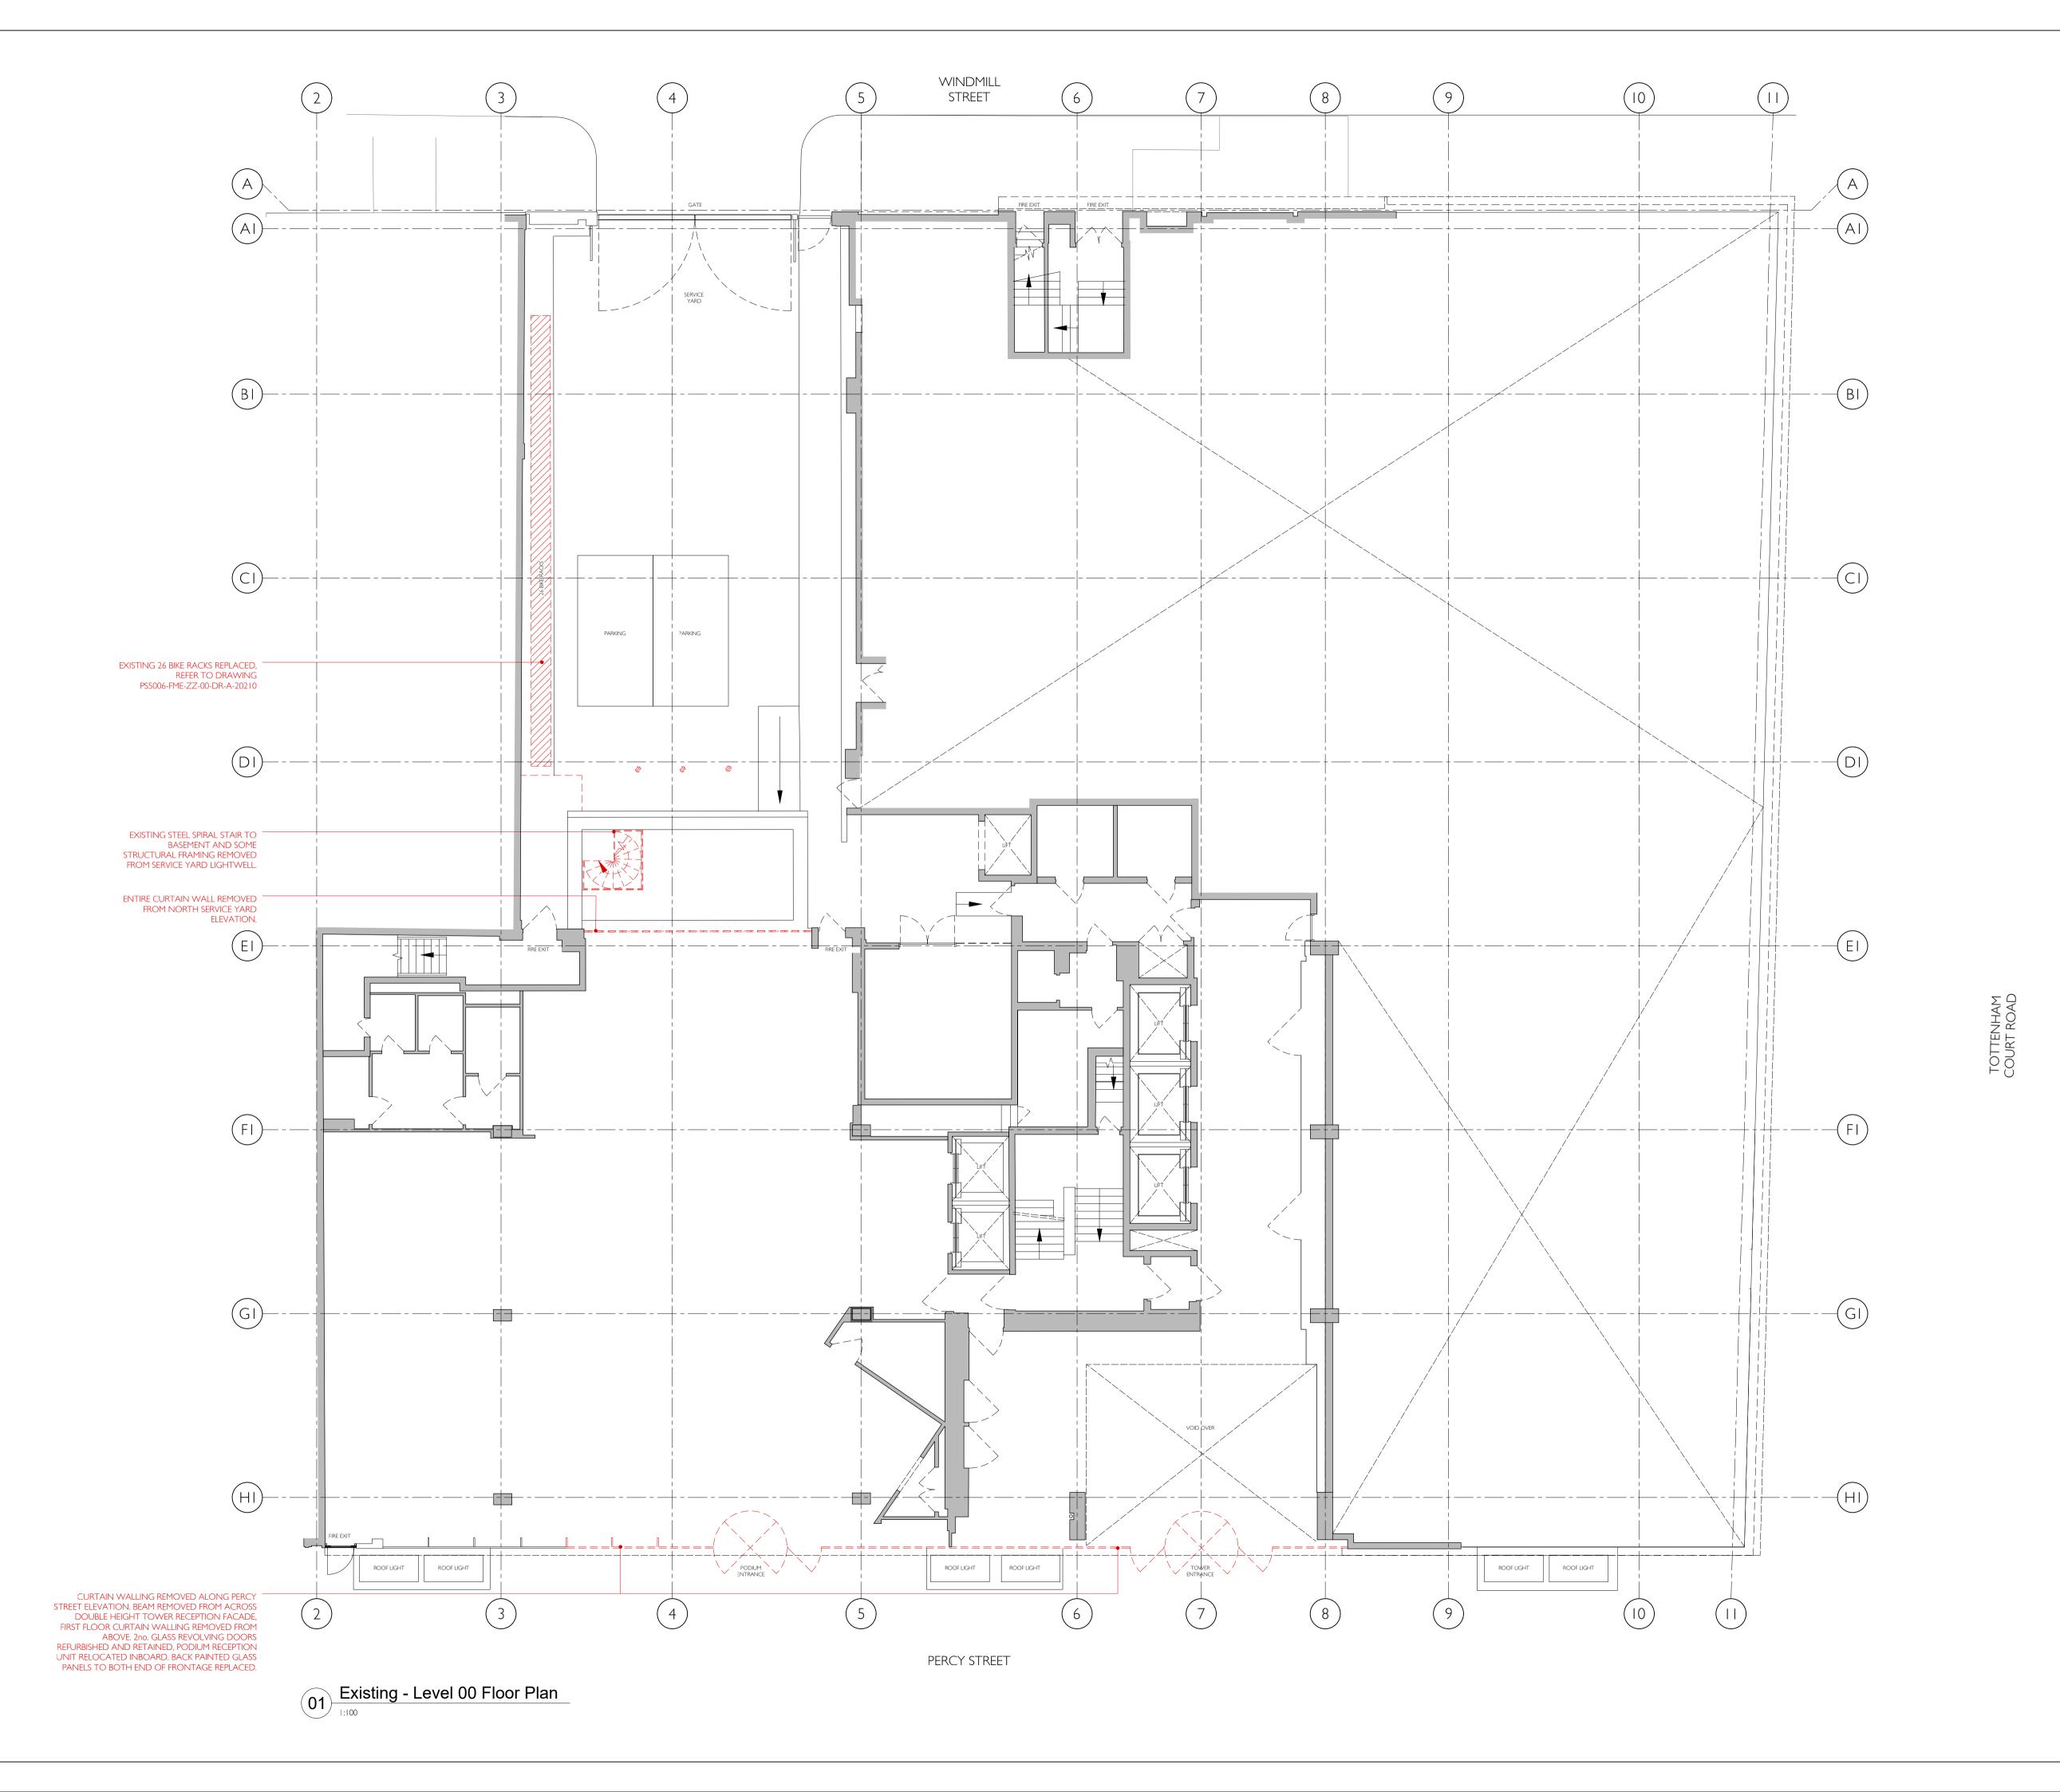

PROJECT

The Ma

The Met Building

22-24 Percy Street London WIT 2BS

DRAWING TITLE

Existing GR Floor Plan

| SCALE @A I | REV        |
|------------|------------|
| 1:100      | -          |
| DATE       | ORIGINATOR |
| July 2021  | LL         |
| CHECKED BY | APPROVED   |
| RCI        | MT         |

STATUS

Planning

DRAWING NUMBER
PS5006-FME-ZZ-00-DR-A-10201

FORME

DO NOT SCALE FROM THIS DRAWING.

THE CONTRACTOR SHALL CHECK AND VERIFY ALL DIMENSIONS ON SITE AND REPORT ANY DISCREPANCIES TO FORME BEFORE PROCEEDING WITH THE WORKS.