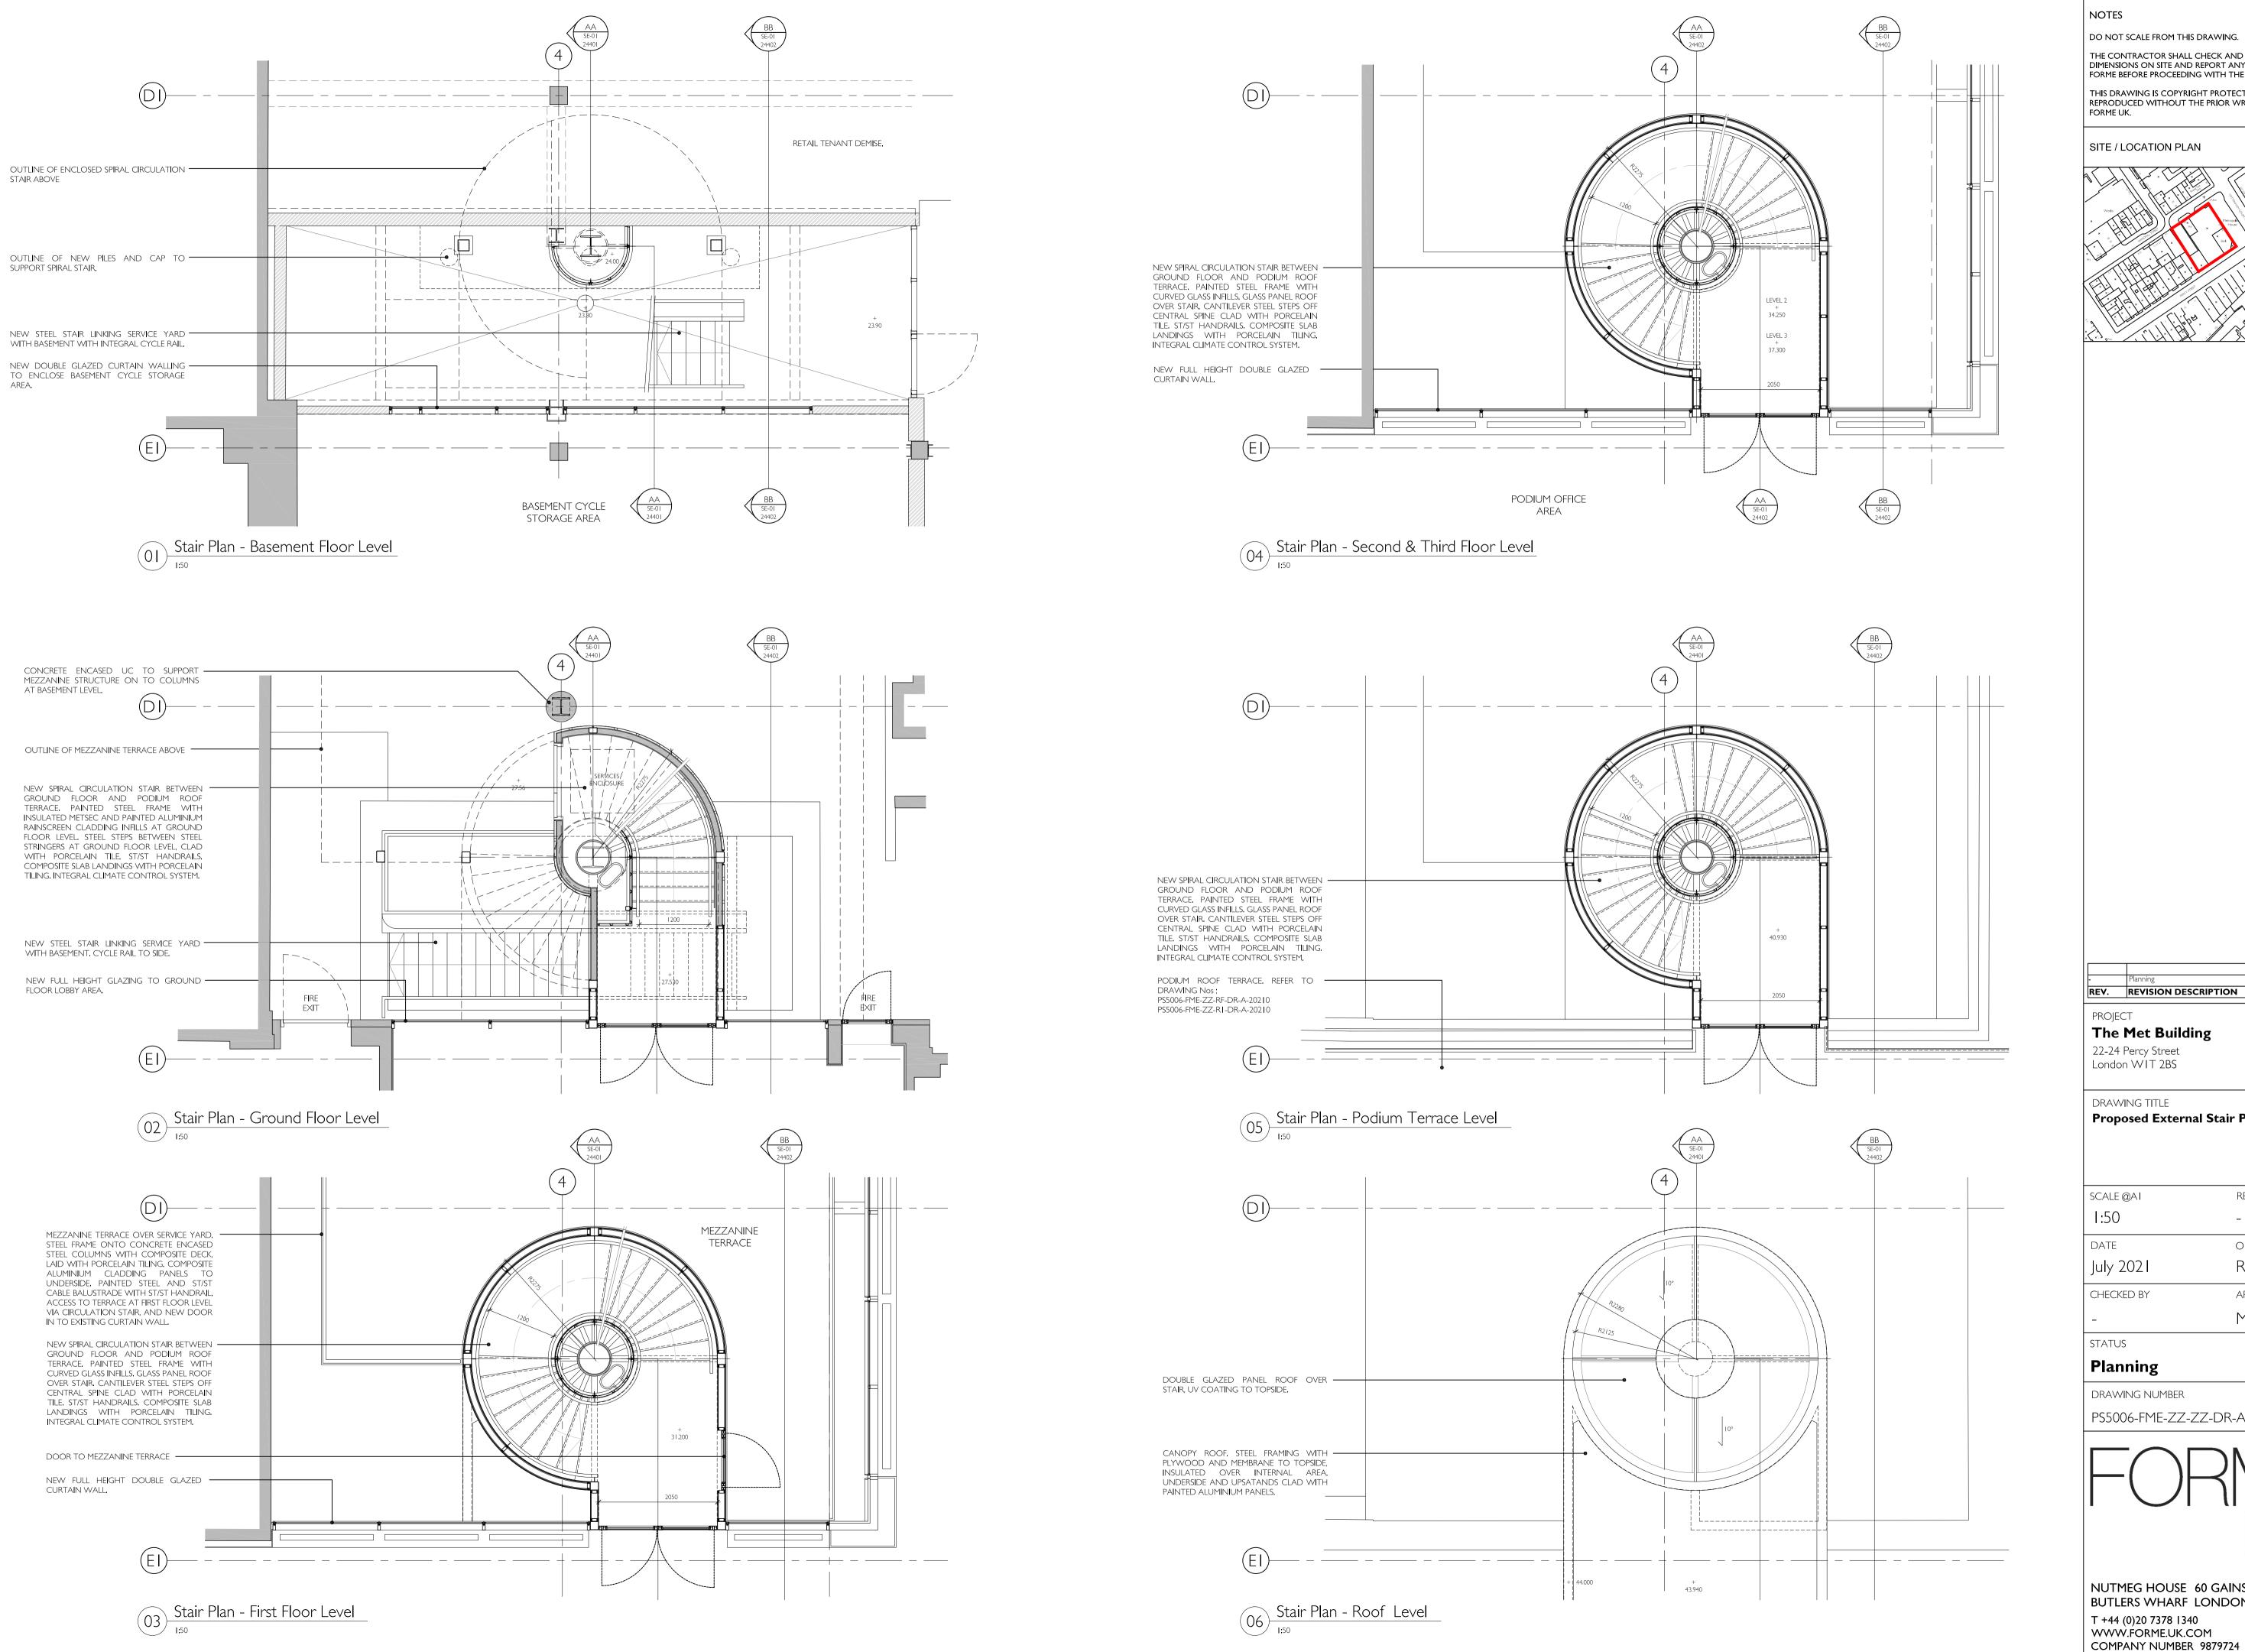

THIS DRAWING IS COPYRIGHT PROTECTED AND MUST NOT BE REPRODUCED WITHOUT THE PRIOR WRITTEN AGREEMENT

SITE / LOCATION PLAN

REV. REVISION DESCRIPTION DATE

PROJECT The Met Building

22-24 Percy Street

DRAWING TITLE

Proposed External Stair Plan Level BI-RF

| SCALE @AT  | REV        |
|------------|------------|
| I:50       | -          |
| DATE       | ORIGINATOR |
| July 2021  | RCJ        |
| CHECKED BY | APPROVED   |
| _          | MT         |

STATUS

### Planning

DRAWING NUMBER

PS5006-FME-ZZ-ZZ-DR-A-24201