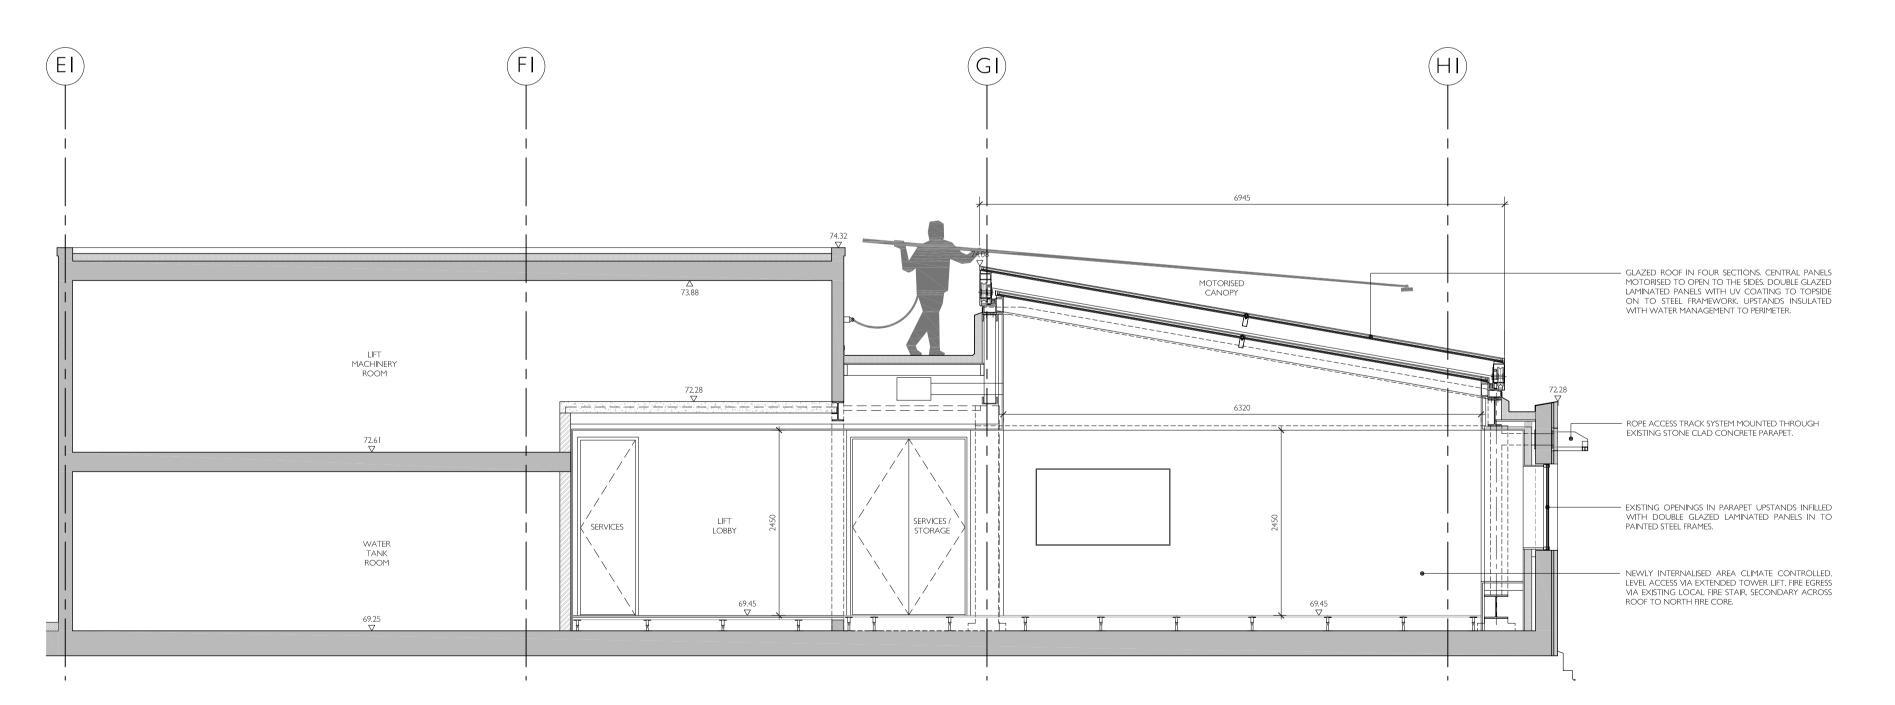

PROJECT

The Met Building

22-24 Percy Street London WIT 2BS

DRAWING TITLE

# Proposed Section Tower Roof (Sheet 02)

| SCALE @AI  | REV        |
|------------|------------|
| 1:50       | -          |
| DATE       | ORIGINATOR |
| July 202 I | RCJ        |
| CHECKED BY | APPROVED   |
| _          | MT         |

STATUS

Planning

DRAWING NUMBER

PS5006-FME-ZZ-R2-SE-A-20402

DO NOT SCALE FROM THIS DRAWING.

THE CONTRACTOR SHALL CHECK AND VERIFY ALL DIMENSIONS ON SITE AND REPORT ANY DISCREPANCIES TO FORME BEFORE PROCEEDING WITH THE WORKS.