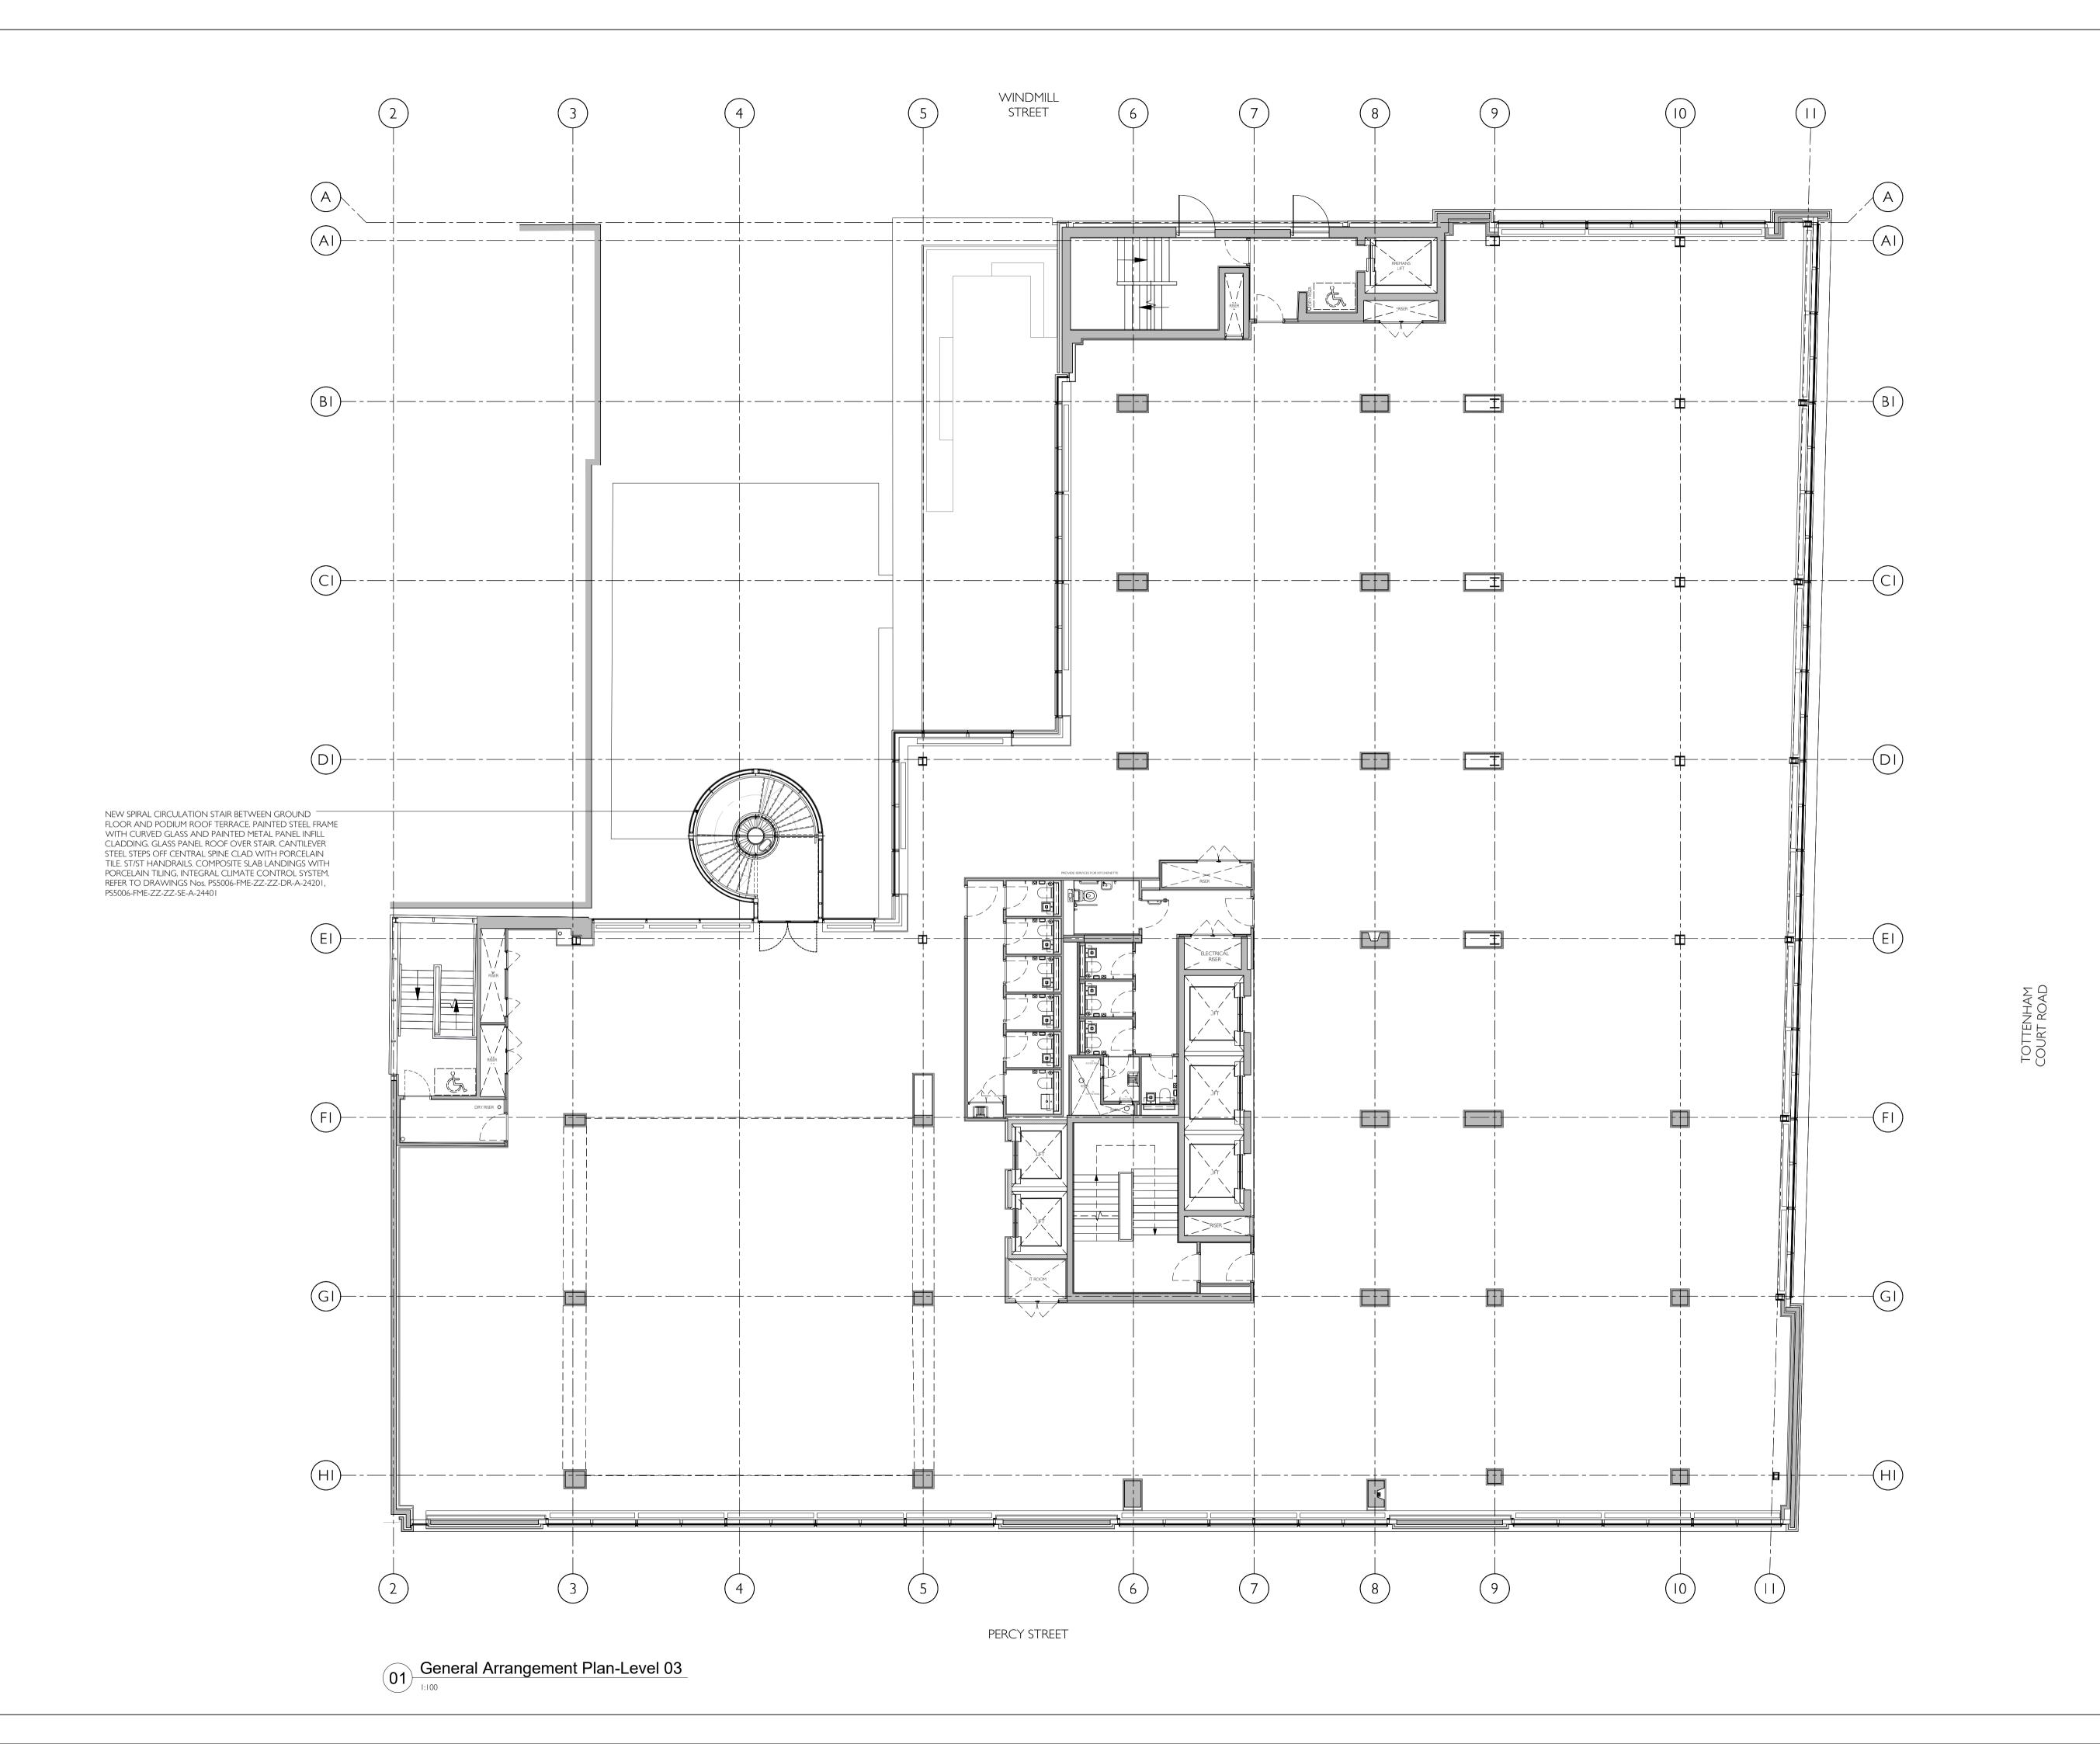

PROJECT

The Met Building
22-24 Percy Street
London WIT 2BS

LONGON VVII Z

DRAWING TITLE
Proposed Level 03 Floor Plan

SCALE @AI REV
1:100 DATE ORIGINATOR
July 2021 LL

APPROVED

MT

RCJ STATUS

CHECKED BY

Planning

DRAWING NUMBER

PS5006-FME-ZZ-03-DR-A-20210

FORME

T +44 (0)20 7378 I340 WWW.FORME.UK.COM

DO NOT SCALE FROM THIS DRAWING.

THE CONTRACTOR SHALL CHECK AND VERIFY ALL DIMENSIONS ON SITE AND REPORT ANY DISCREPANCIES TO FORME BEFORE PROCEEDING WITH THE WORKS.