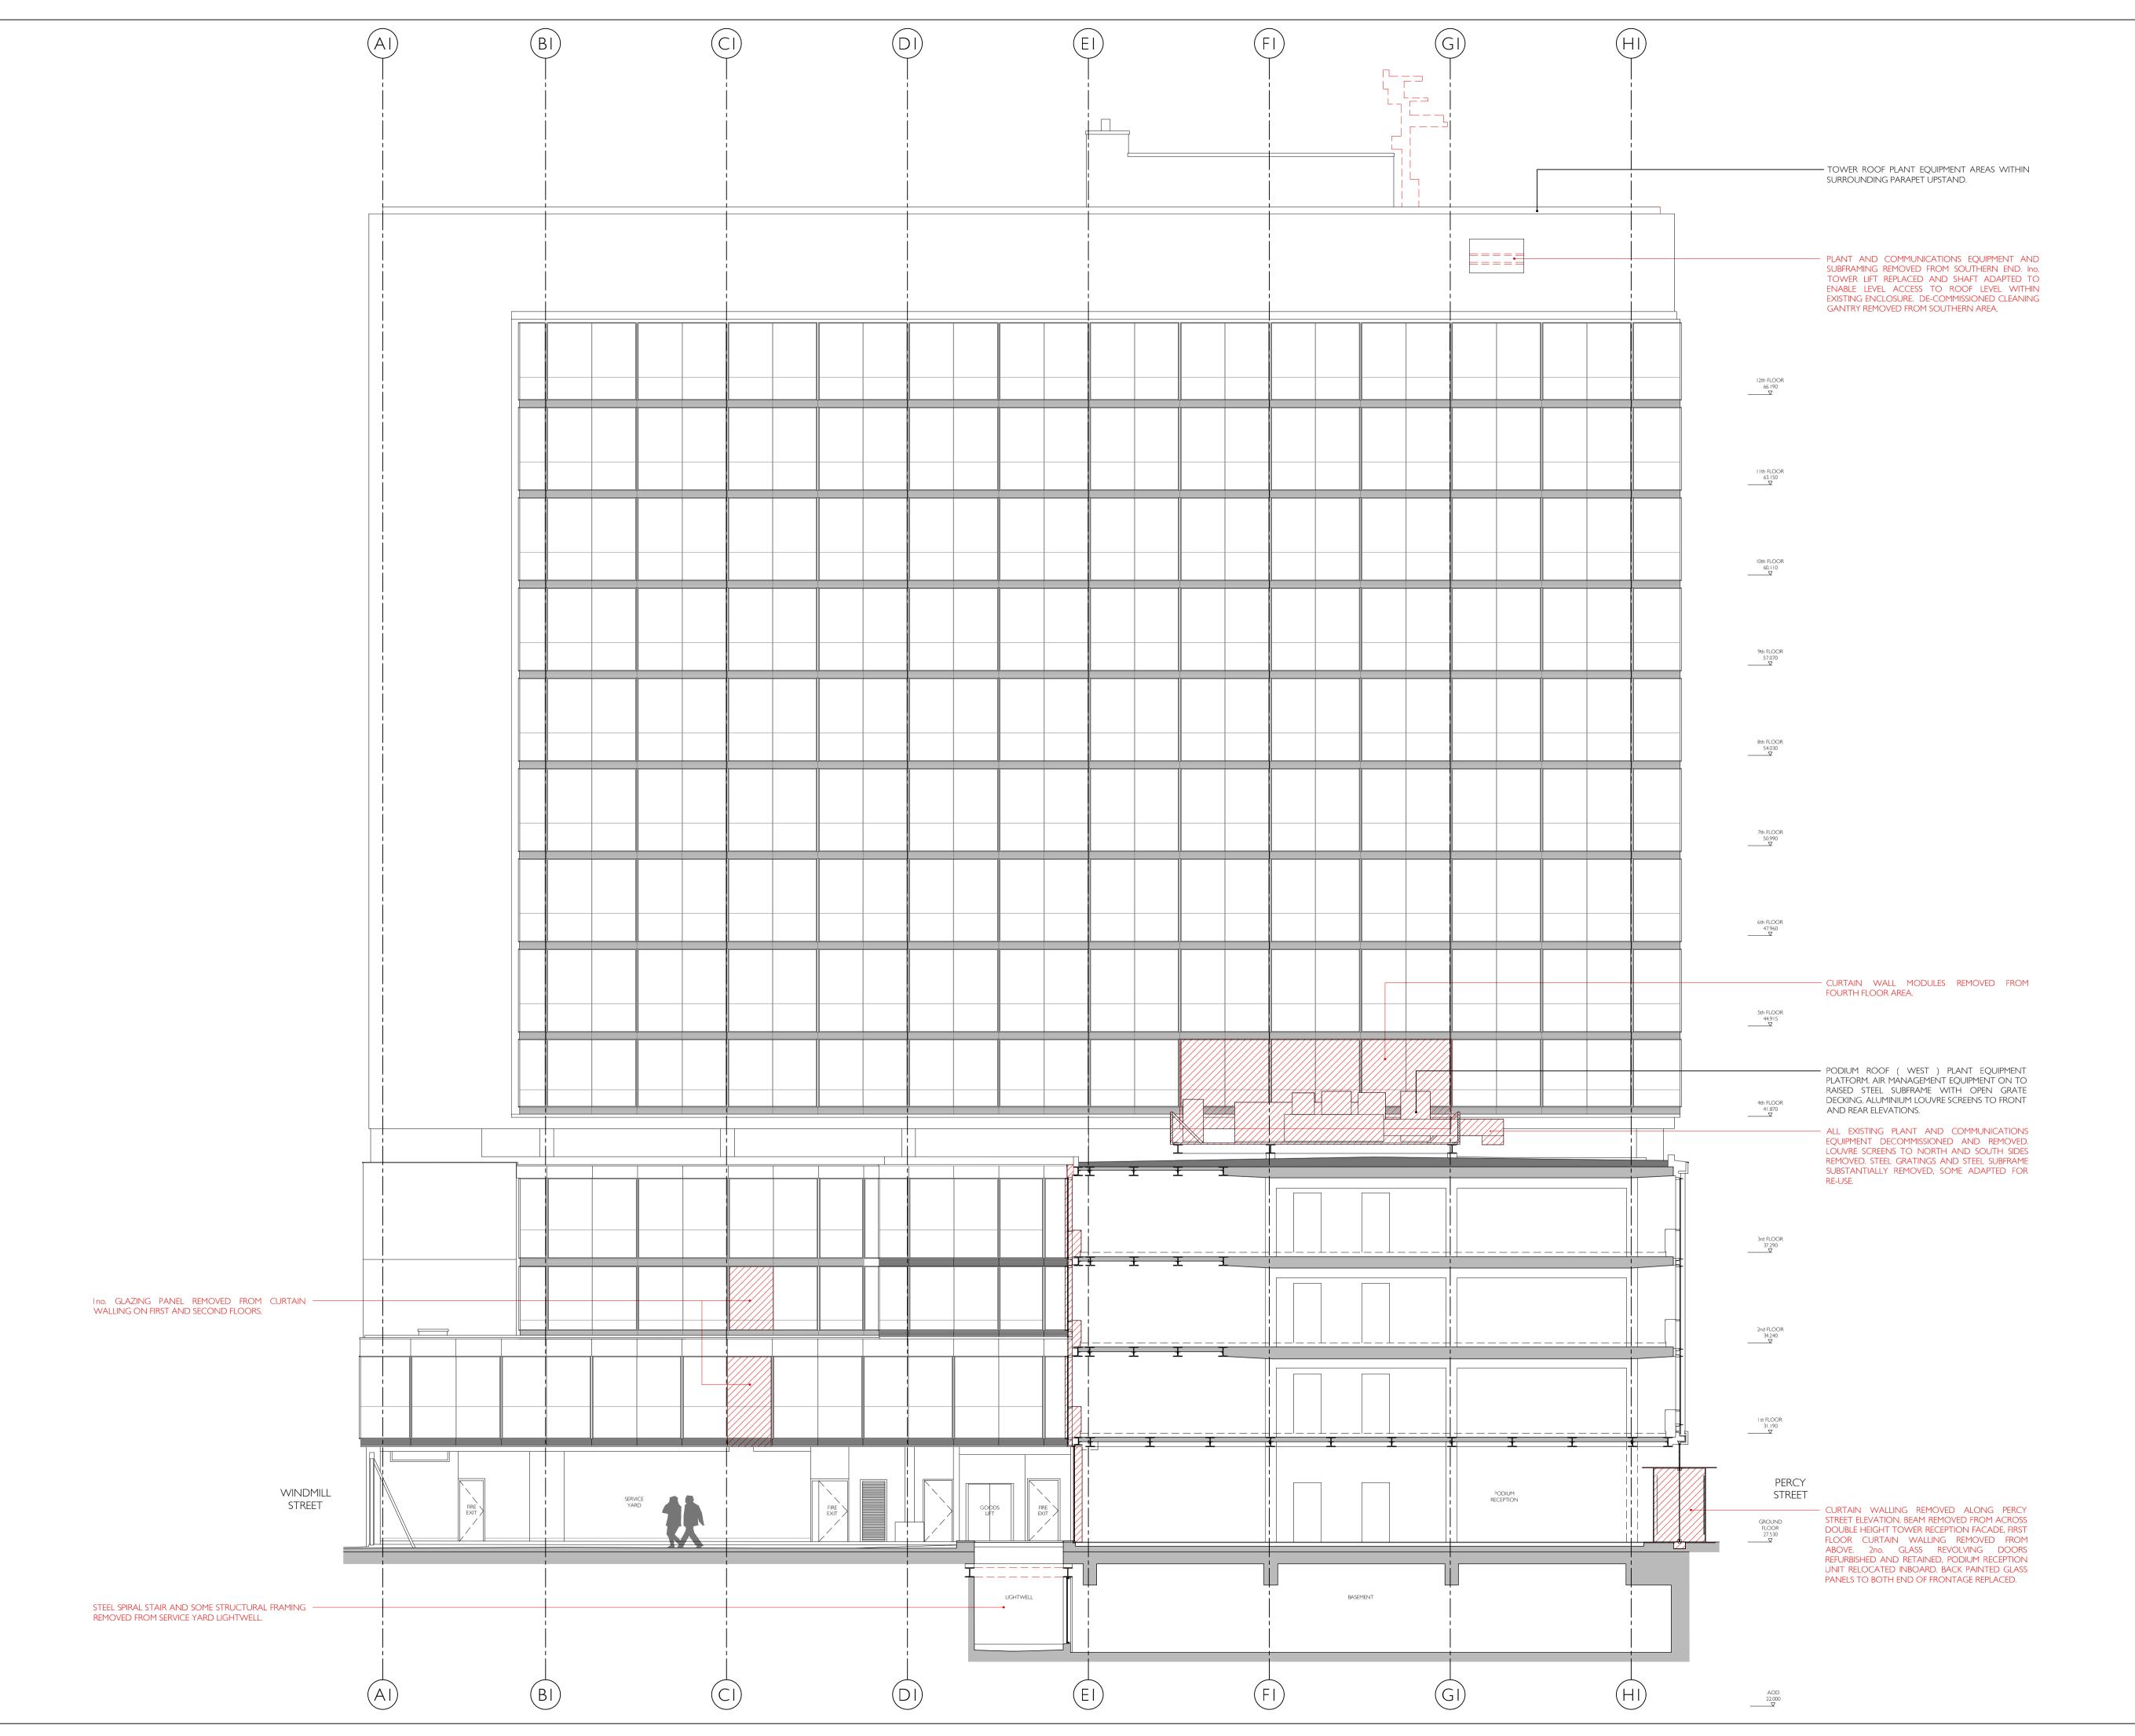

THIS DRAWING IS COPYRIGHT PROTECTED AND MUST NOT BE REPRODUCED WITHOUT THE PRIOR WRITTEN AGREEMENT FORME UK.

SITE / LOCATION PLAN

Planning July 2021

REV. REVISION DESCRIPTION DATE

OJECT

The Met Building
22-24 Percy Street

London WIT 2BS

DRAWING TITLE

Existing West Elevation

SCALE @AI REV

1:100 
DATE ORIGINATOR

July 2021 RCJ

CHECKED BY APPROVED

STATUS

Planning

DRAWING NUMBER

PS5006-FME-ZZ-XX-EL-A-10305

-ORME

NUTMEG HOUSE 60 GAINSFORD STREET BUTLERS WHARF LONDON SEI 2NY

T +44 (0)20 7378 1340 WWW.FORME.UK.COM COMPANY NUMBER 9879724

DO NOT SCALE FROM THIS DRAWING.