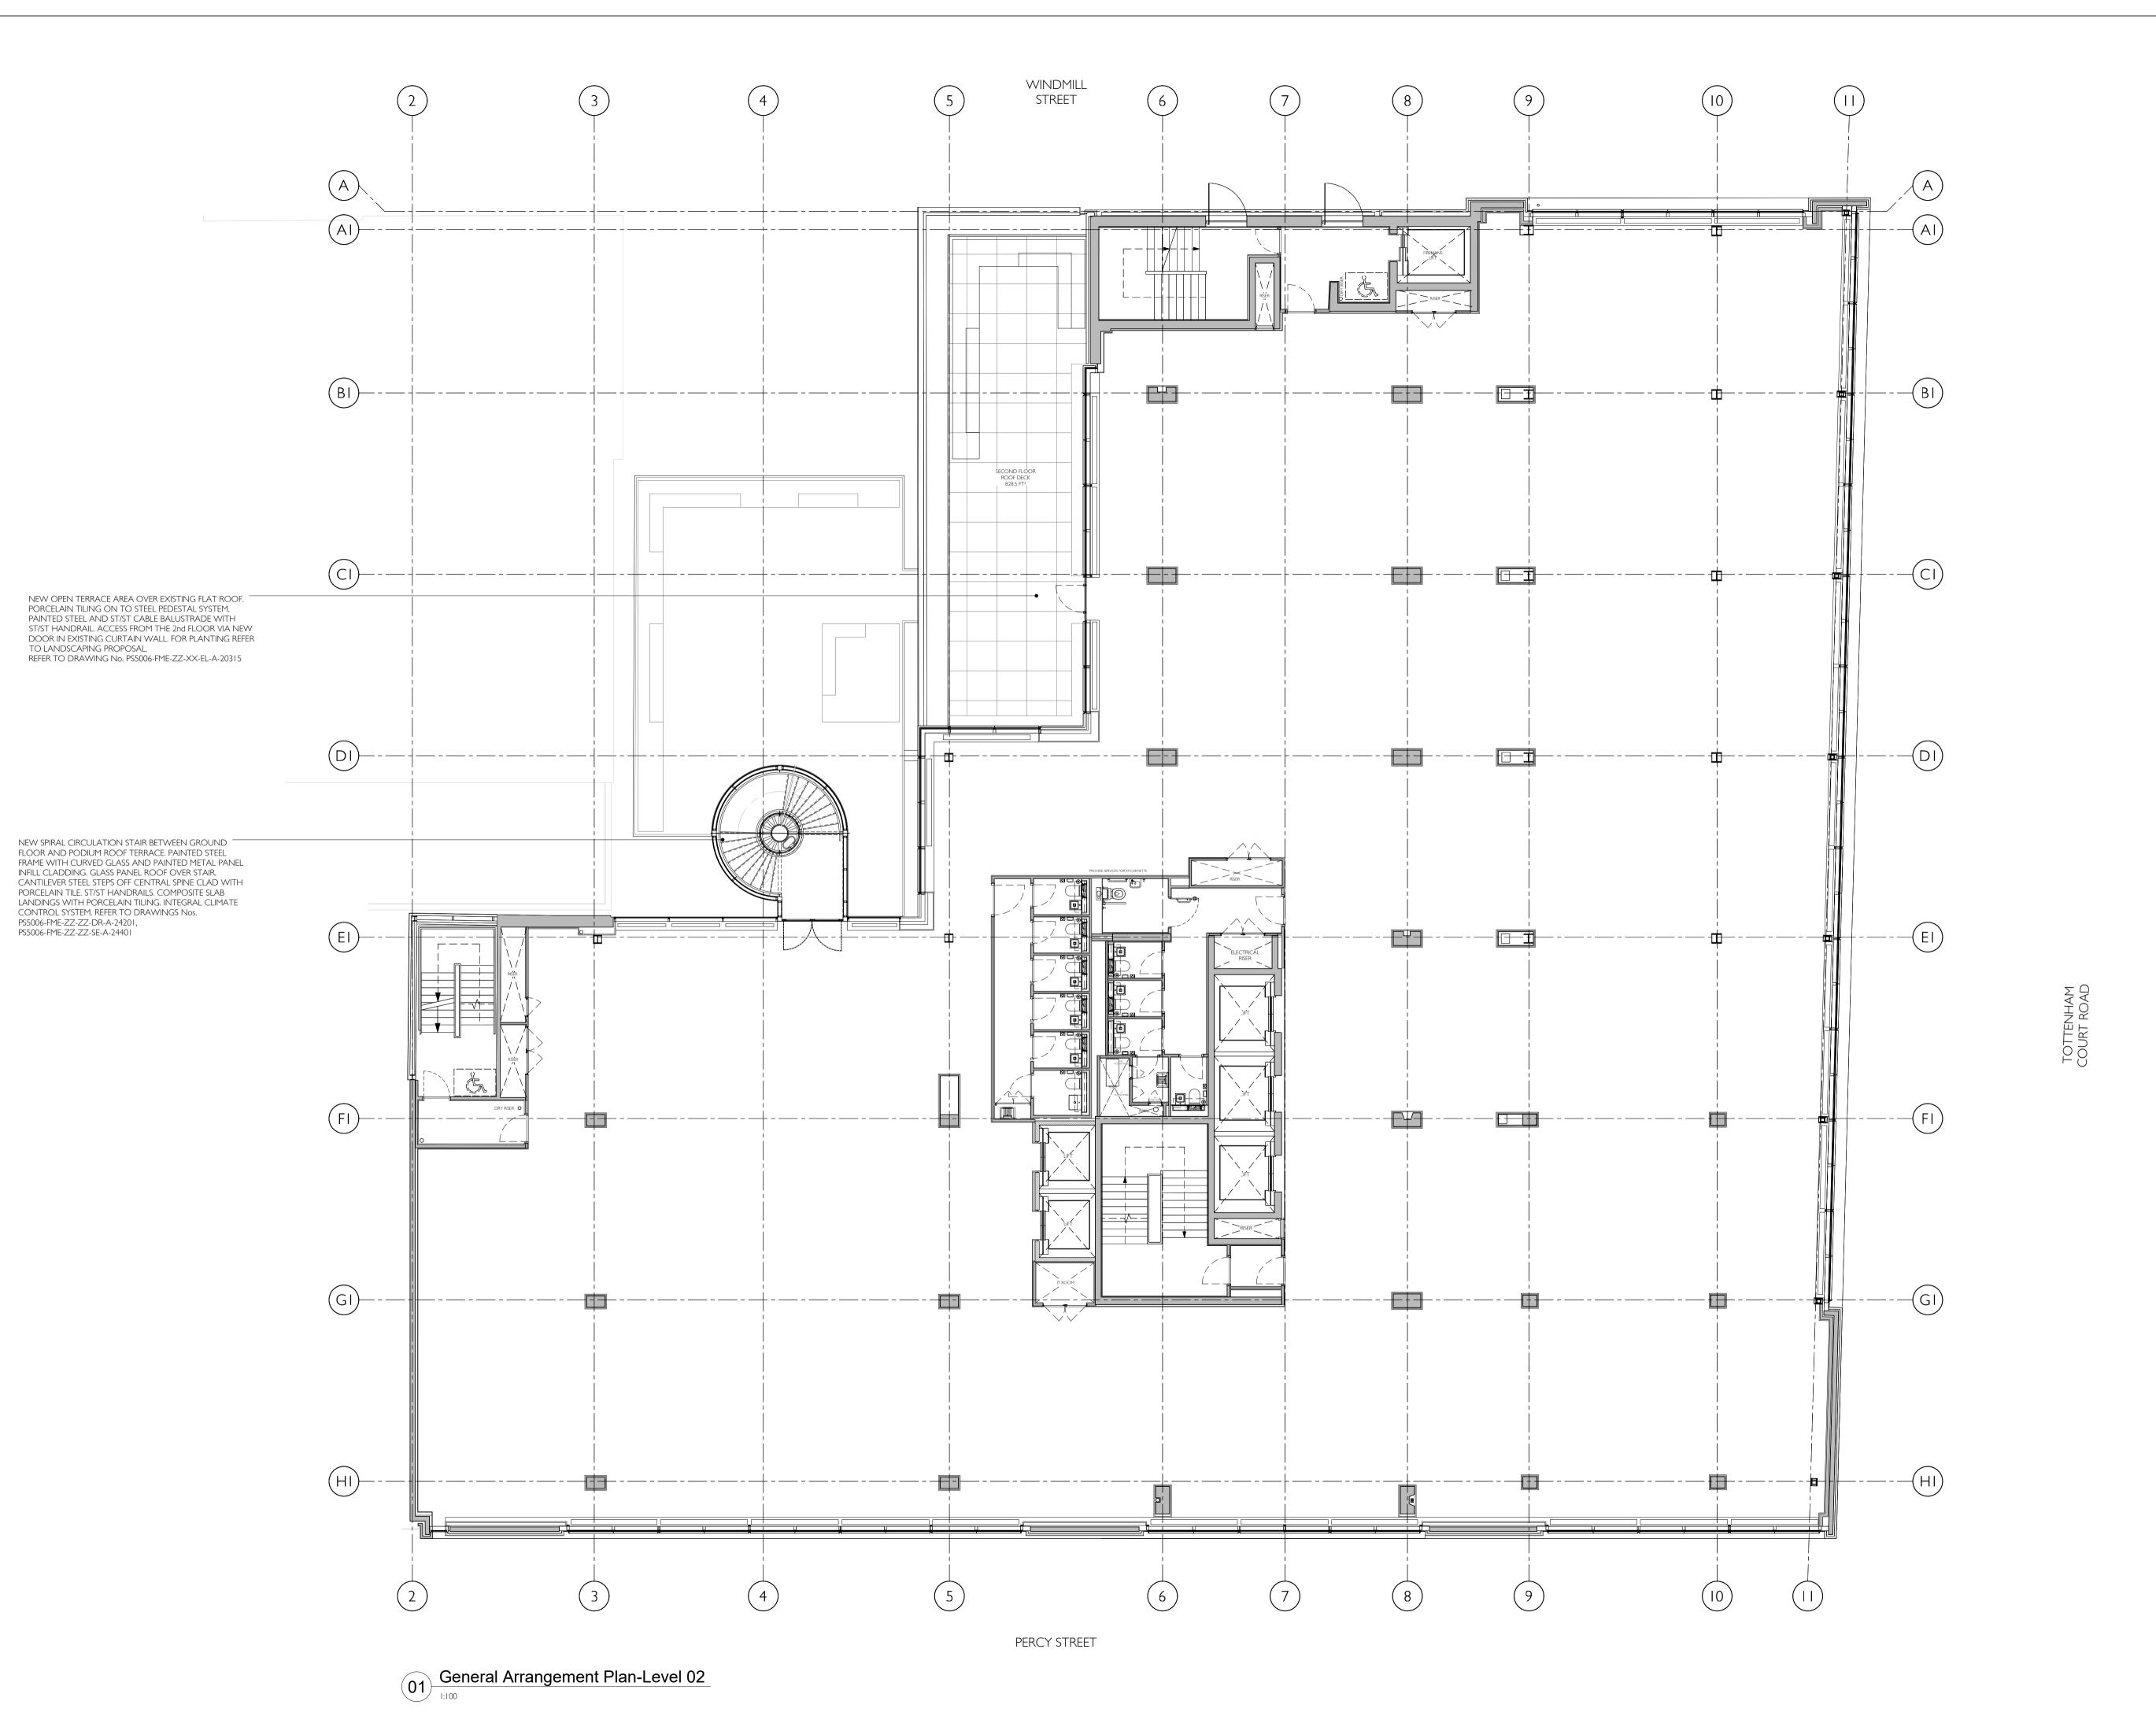

DRAWING TITLE

Proposed Level 02 Floor Plan

| SCALE @A I | REV        |
|------------|------------|
| 1:100      | -          |
| DATE       | ORIGINATOR |
| July 2021  | LL         |
| CHECKED BY | APPROVED   |
| RCI        | MT         |

STATUS

Planning

DRAWING NUMBER
PS5006-FME-ZZ-02-DR-A-20210

FORME UK

DO NOT SCALE FROM THIS DRAWING.

THE CONTRACTOR SHALL CHECK AND VERIFY ALL DIMENSIONS ON SITE AND REPORT ANY DISCREPANCIES TO FORME BEFORE PROCEEDING WITH THE WORKS.