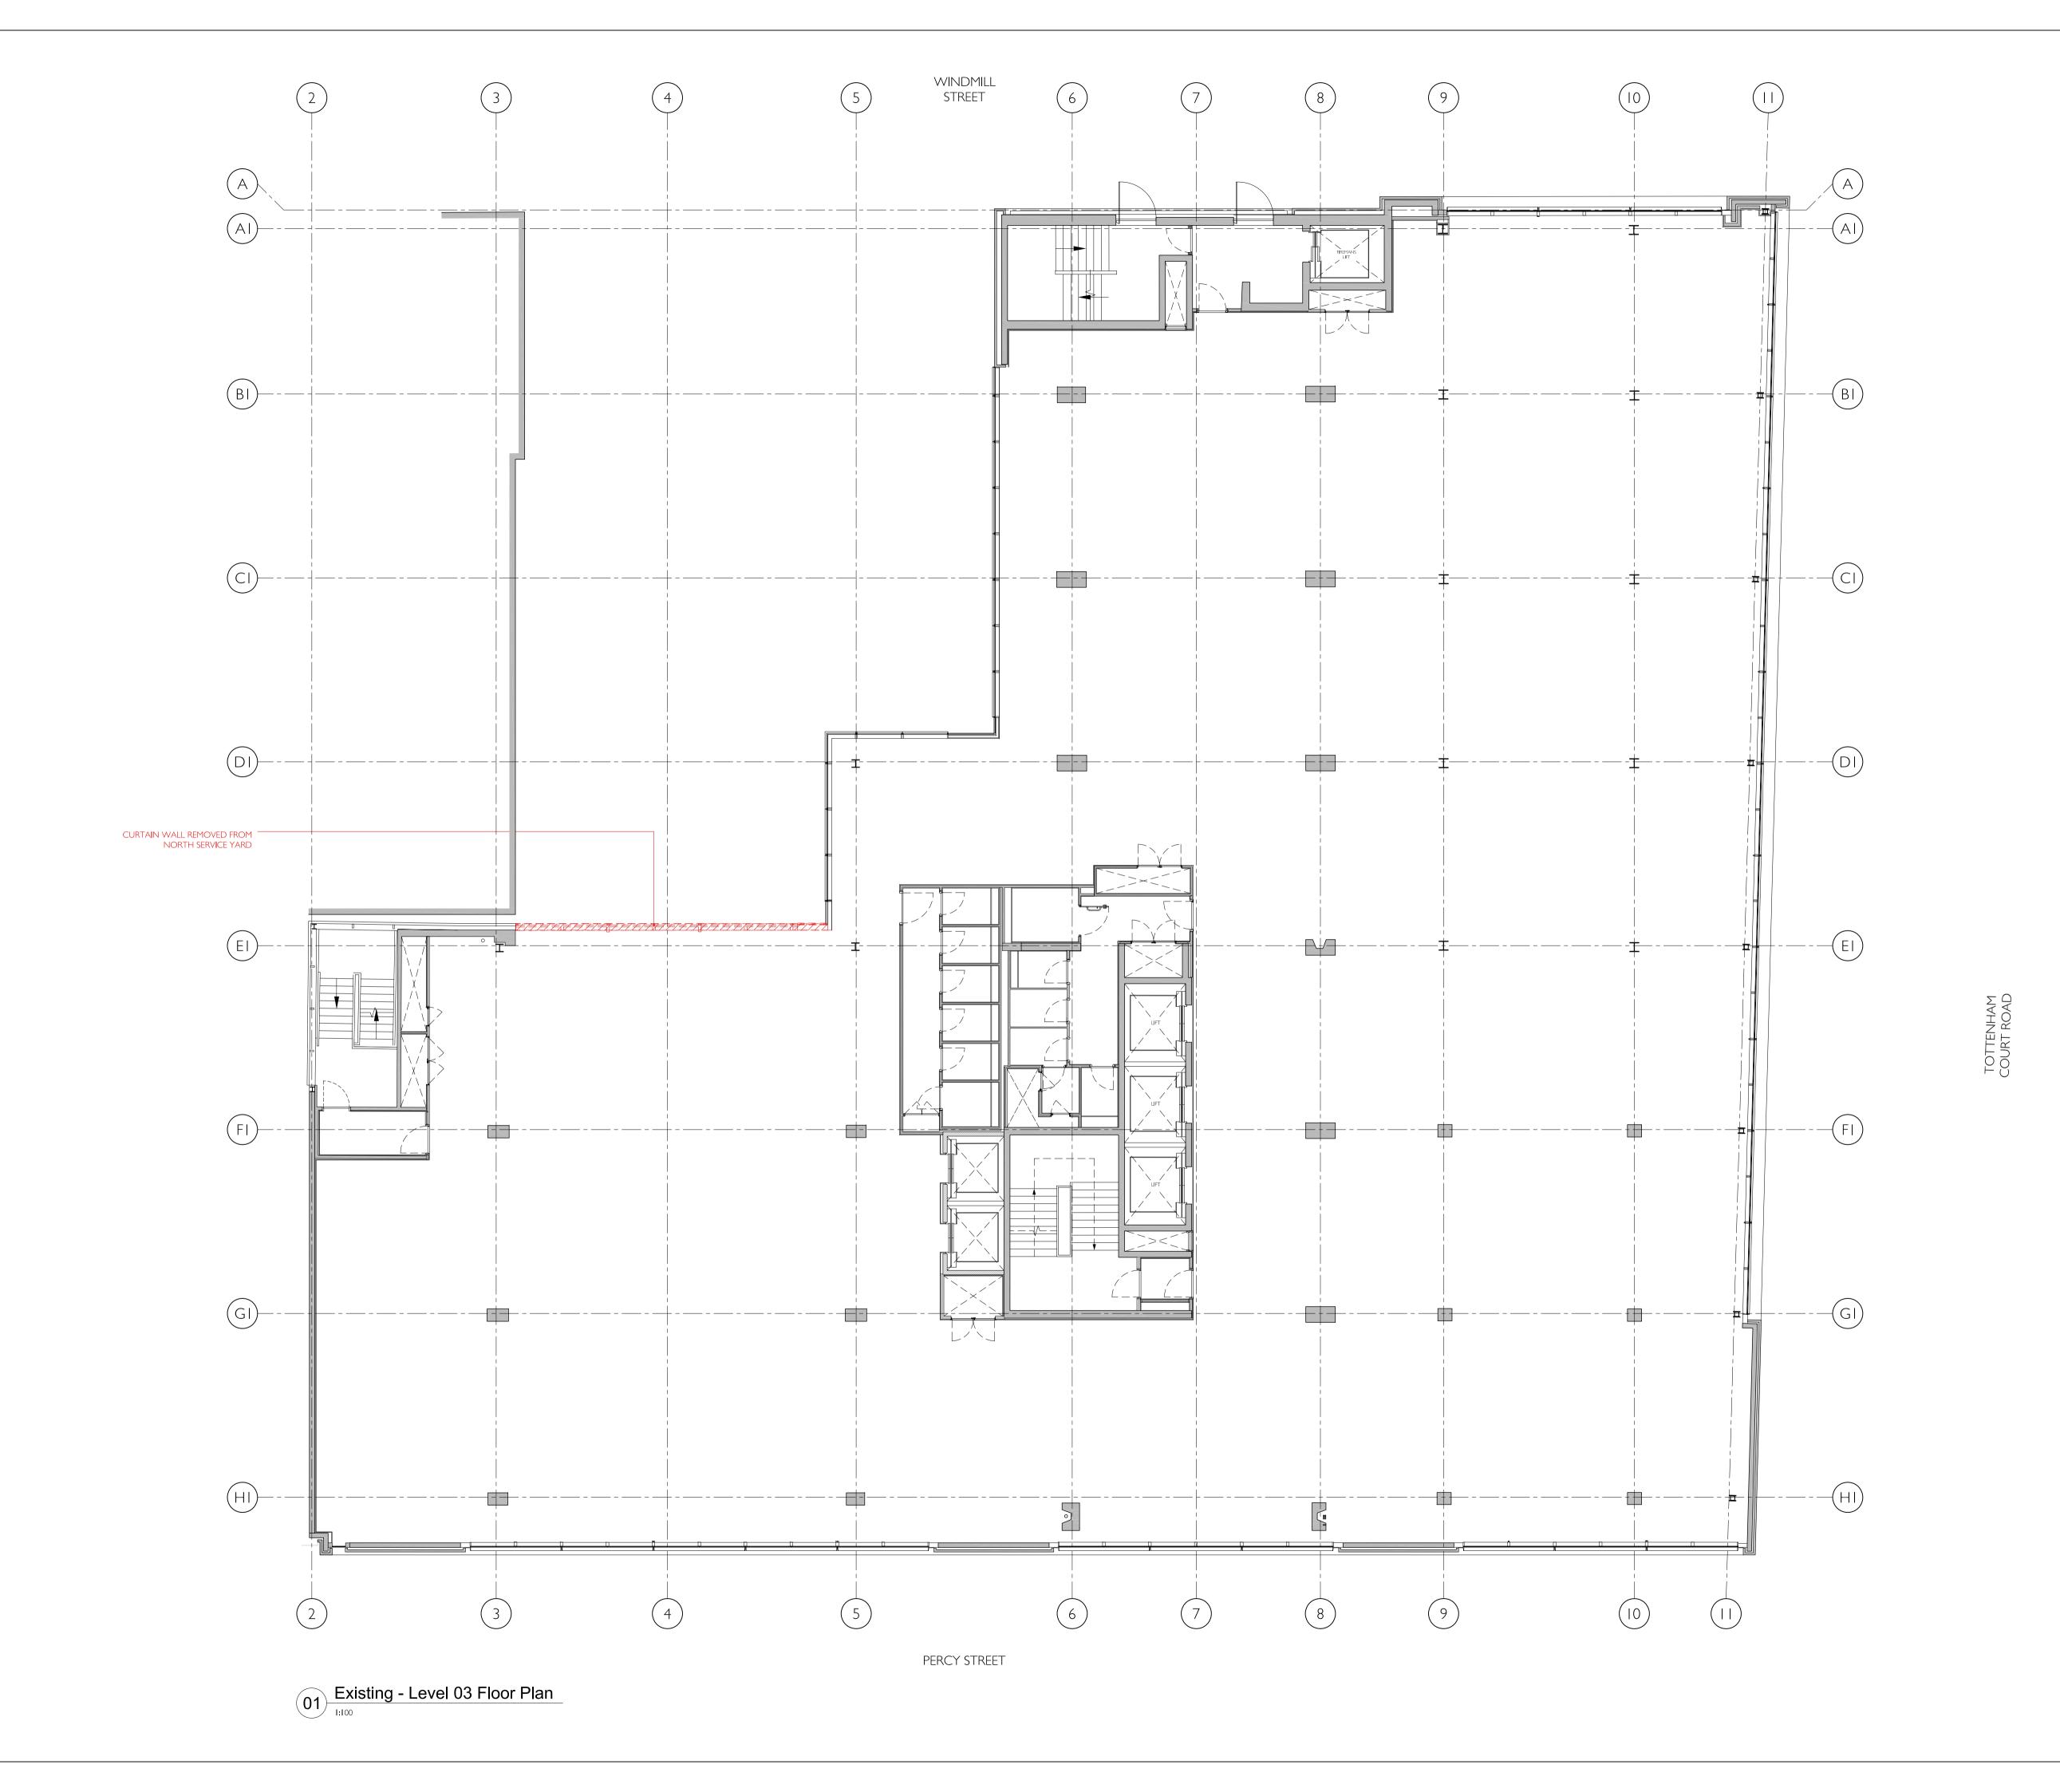

SITE / LOCATION PLAN

KEY

**---** Demolished - Removed

- Planning July 2021

REV. REVISION DESCRIPTION DATE

PROJECT

The Met Building

22-24 Percy Street London WIT 2BS

DRAWING TITLE

Existing Level 03 Floor Plan

SCALE @AI REV

1:100 
DATE ORIGINATOR

July 2021 LL

CHECKED BY APPROVED

RCJ MT

STATUS