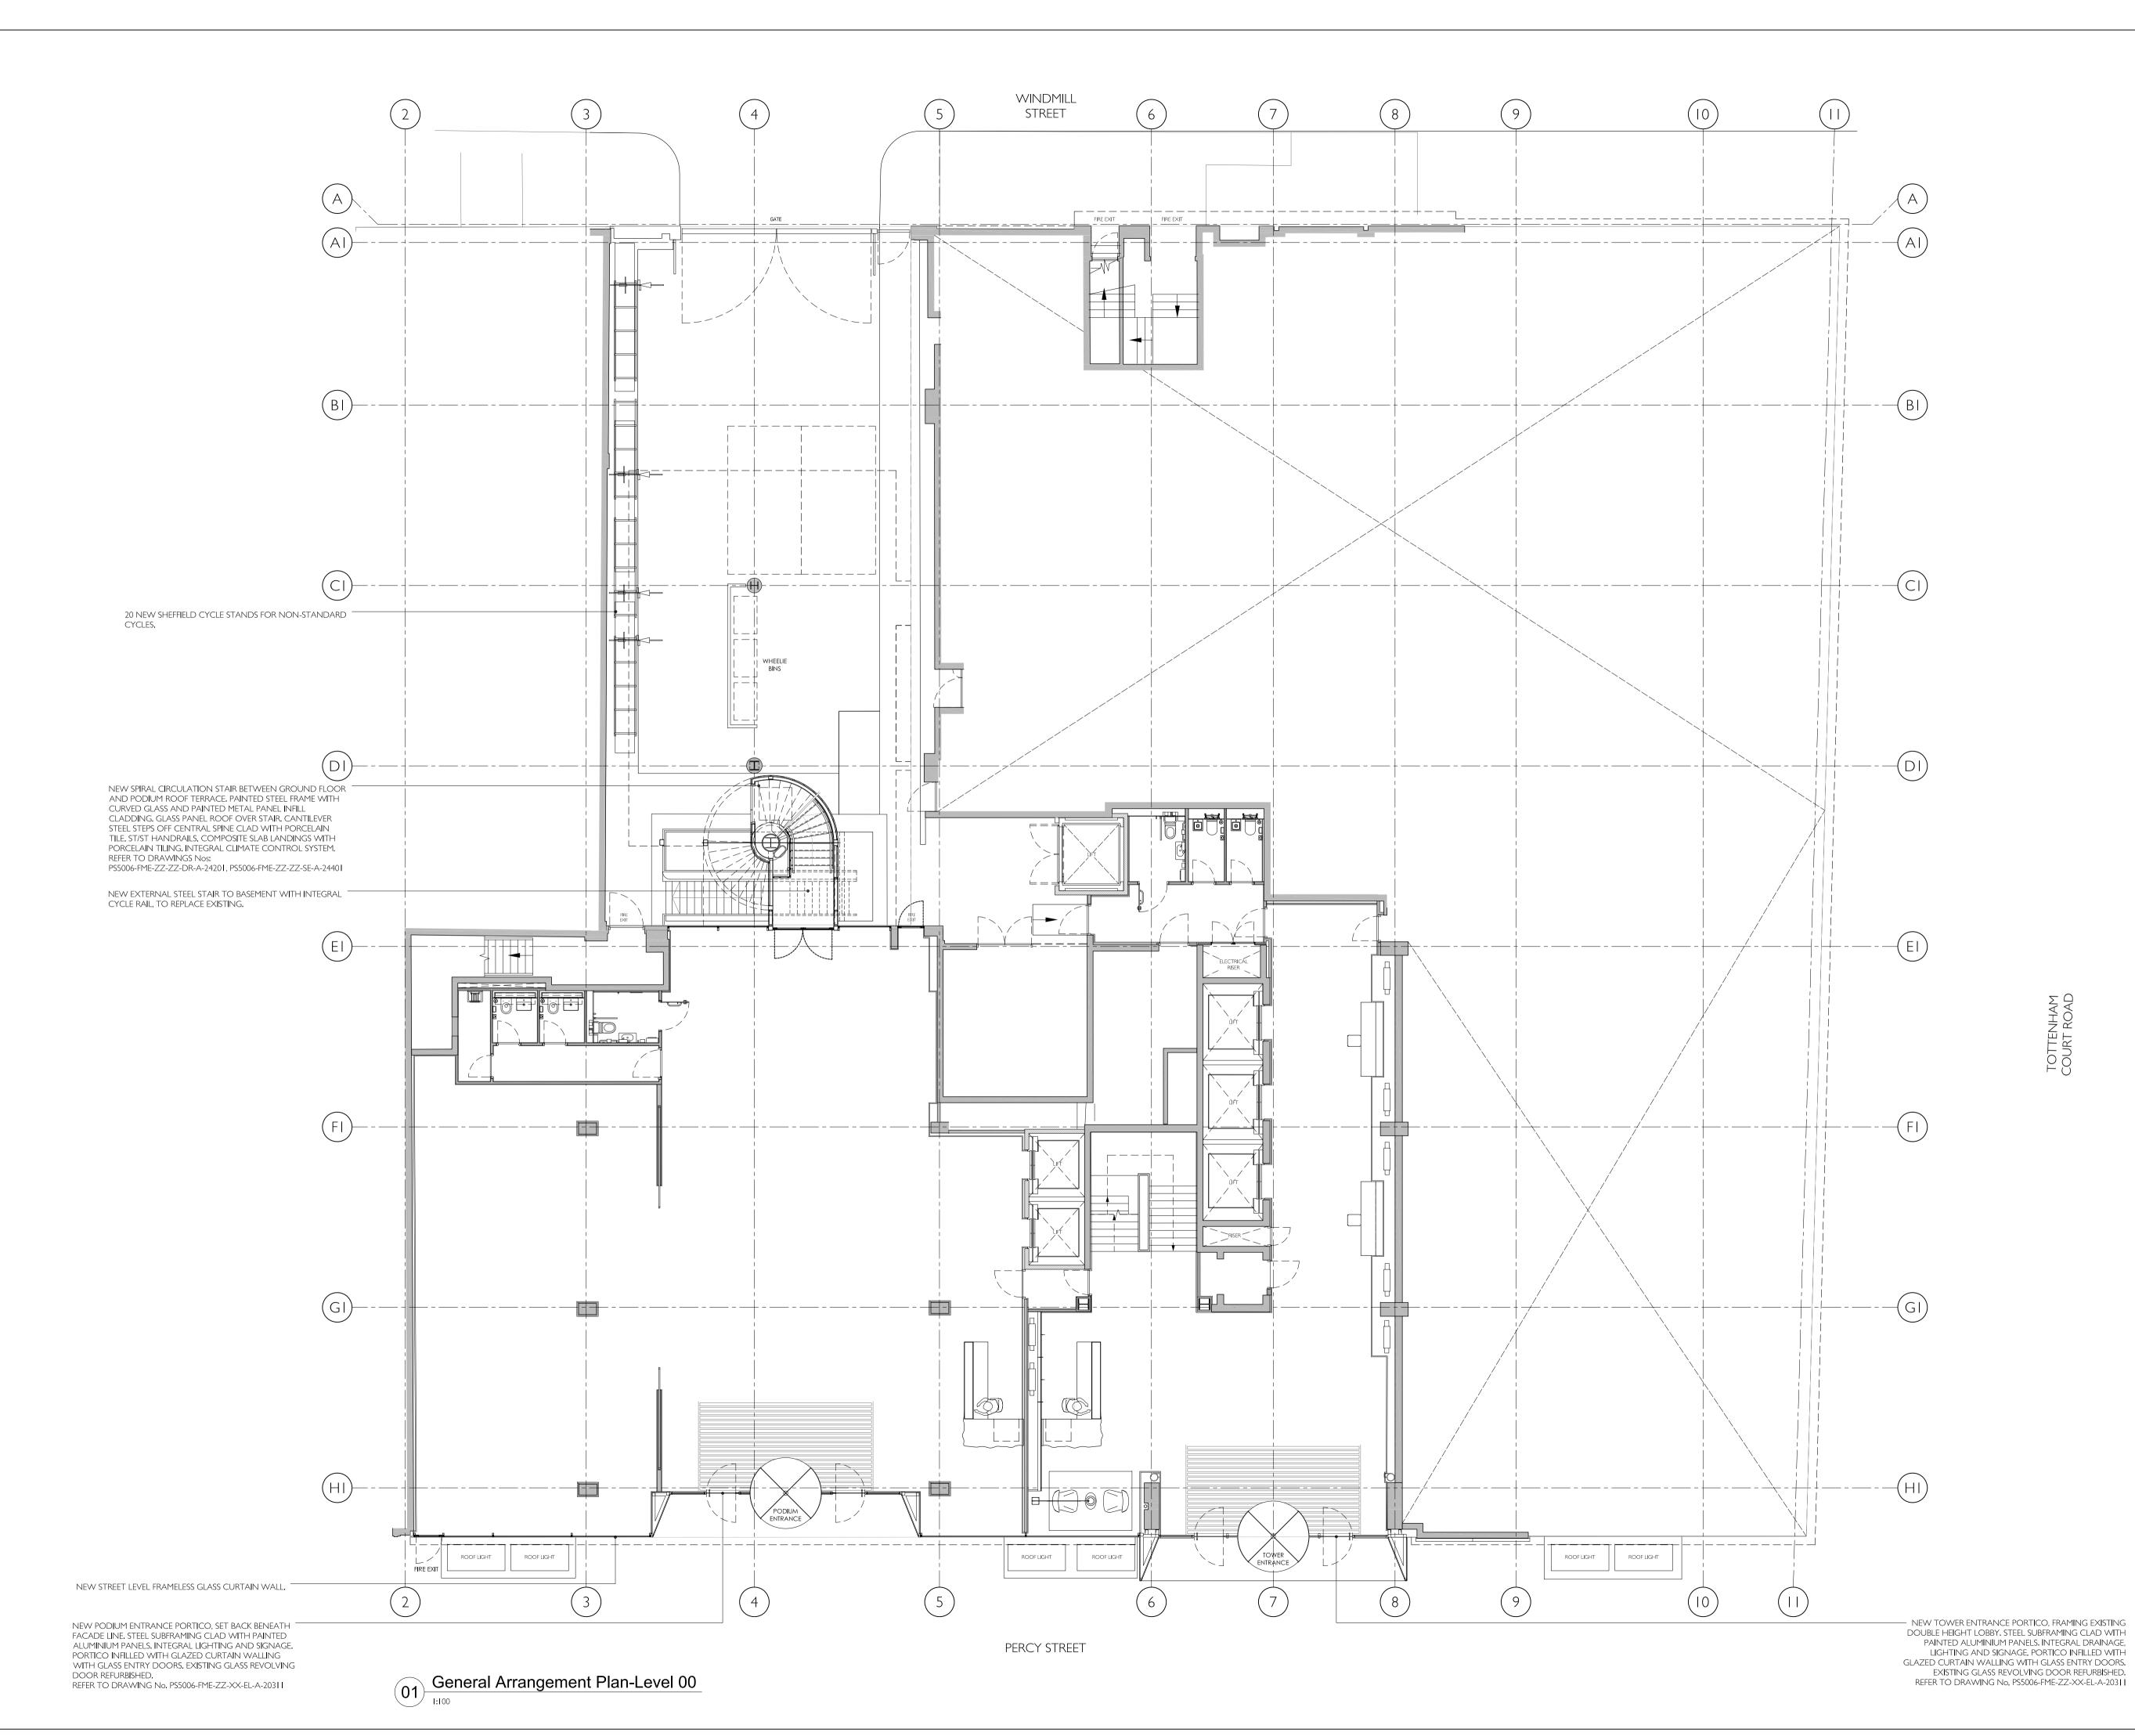

THIS DRAWING IS COPYRIGHT PROTECTED AND MUST NOT BE REPRODUCED WITHOUT THE PRIOR WRITTEN AGREEMENT

SITE / LOCATION PLAN

REV. REVISION DESCRIPTION DATE

PROJECT

The Met Building 22-24 Percy Street London WIT 2BS

DRAWING TITLE

Proposed GF Floor Plan

SCALE @A I REV 1:100 DATE ORIGINATOR July 2021 CHECKED BY APPROVED

STATUS Planning

DRAWING NUMBER

PS5006-FME-ZZ-00-DR-A-20210

DO NOT SCALE FROM THIS DRAWING.

THE CONTRACTOR SHALL CHECK AND VERIFY ALL DIMENSIONS ON SITE AND REPORT ANY DISCREPANCIES TO FORME BEFORE PROCEEDING WITH THE WORKS.