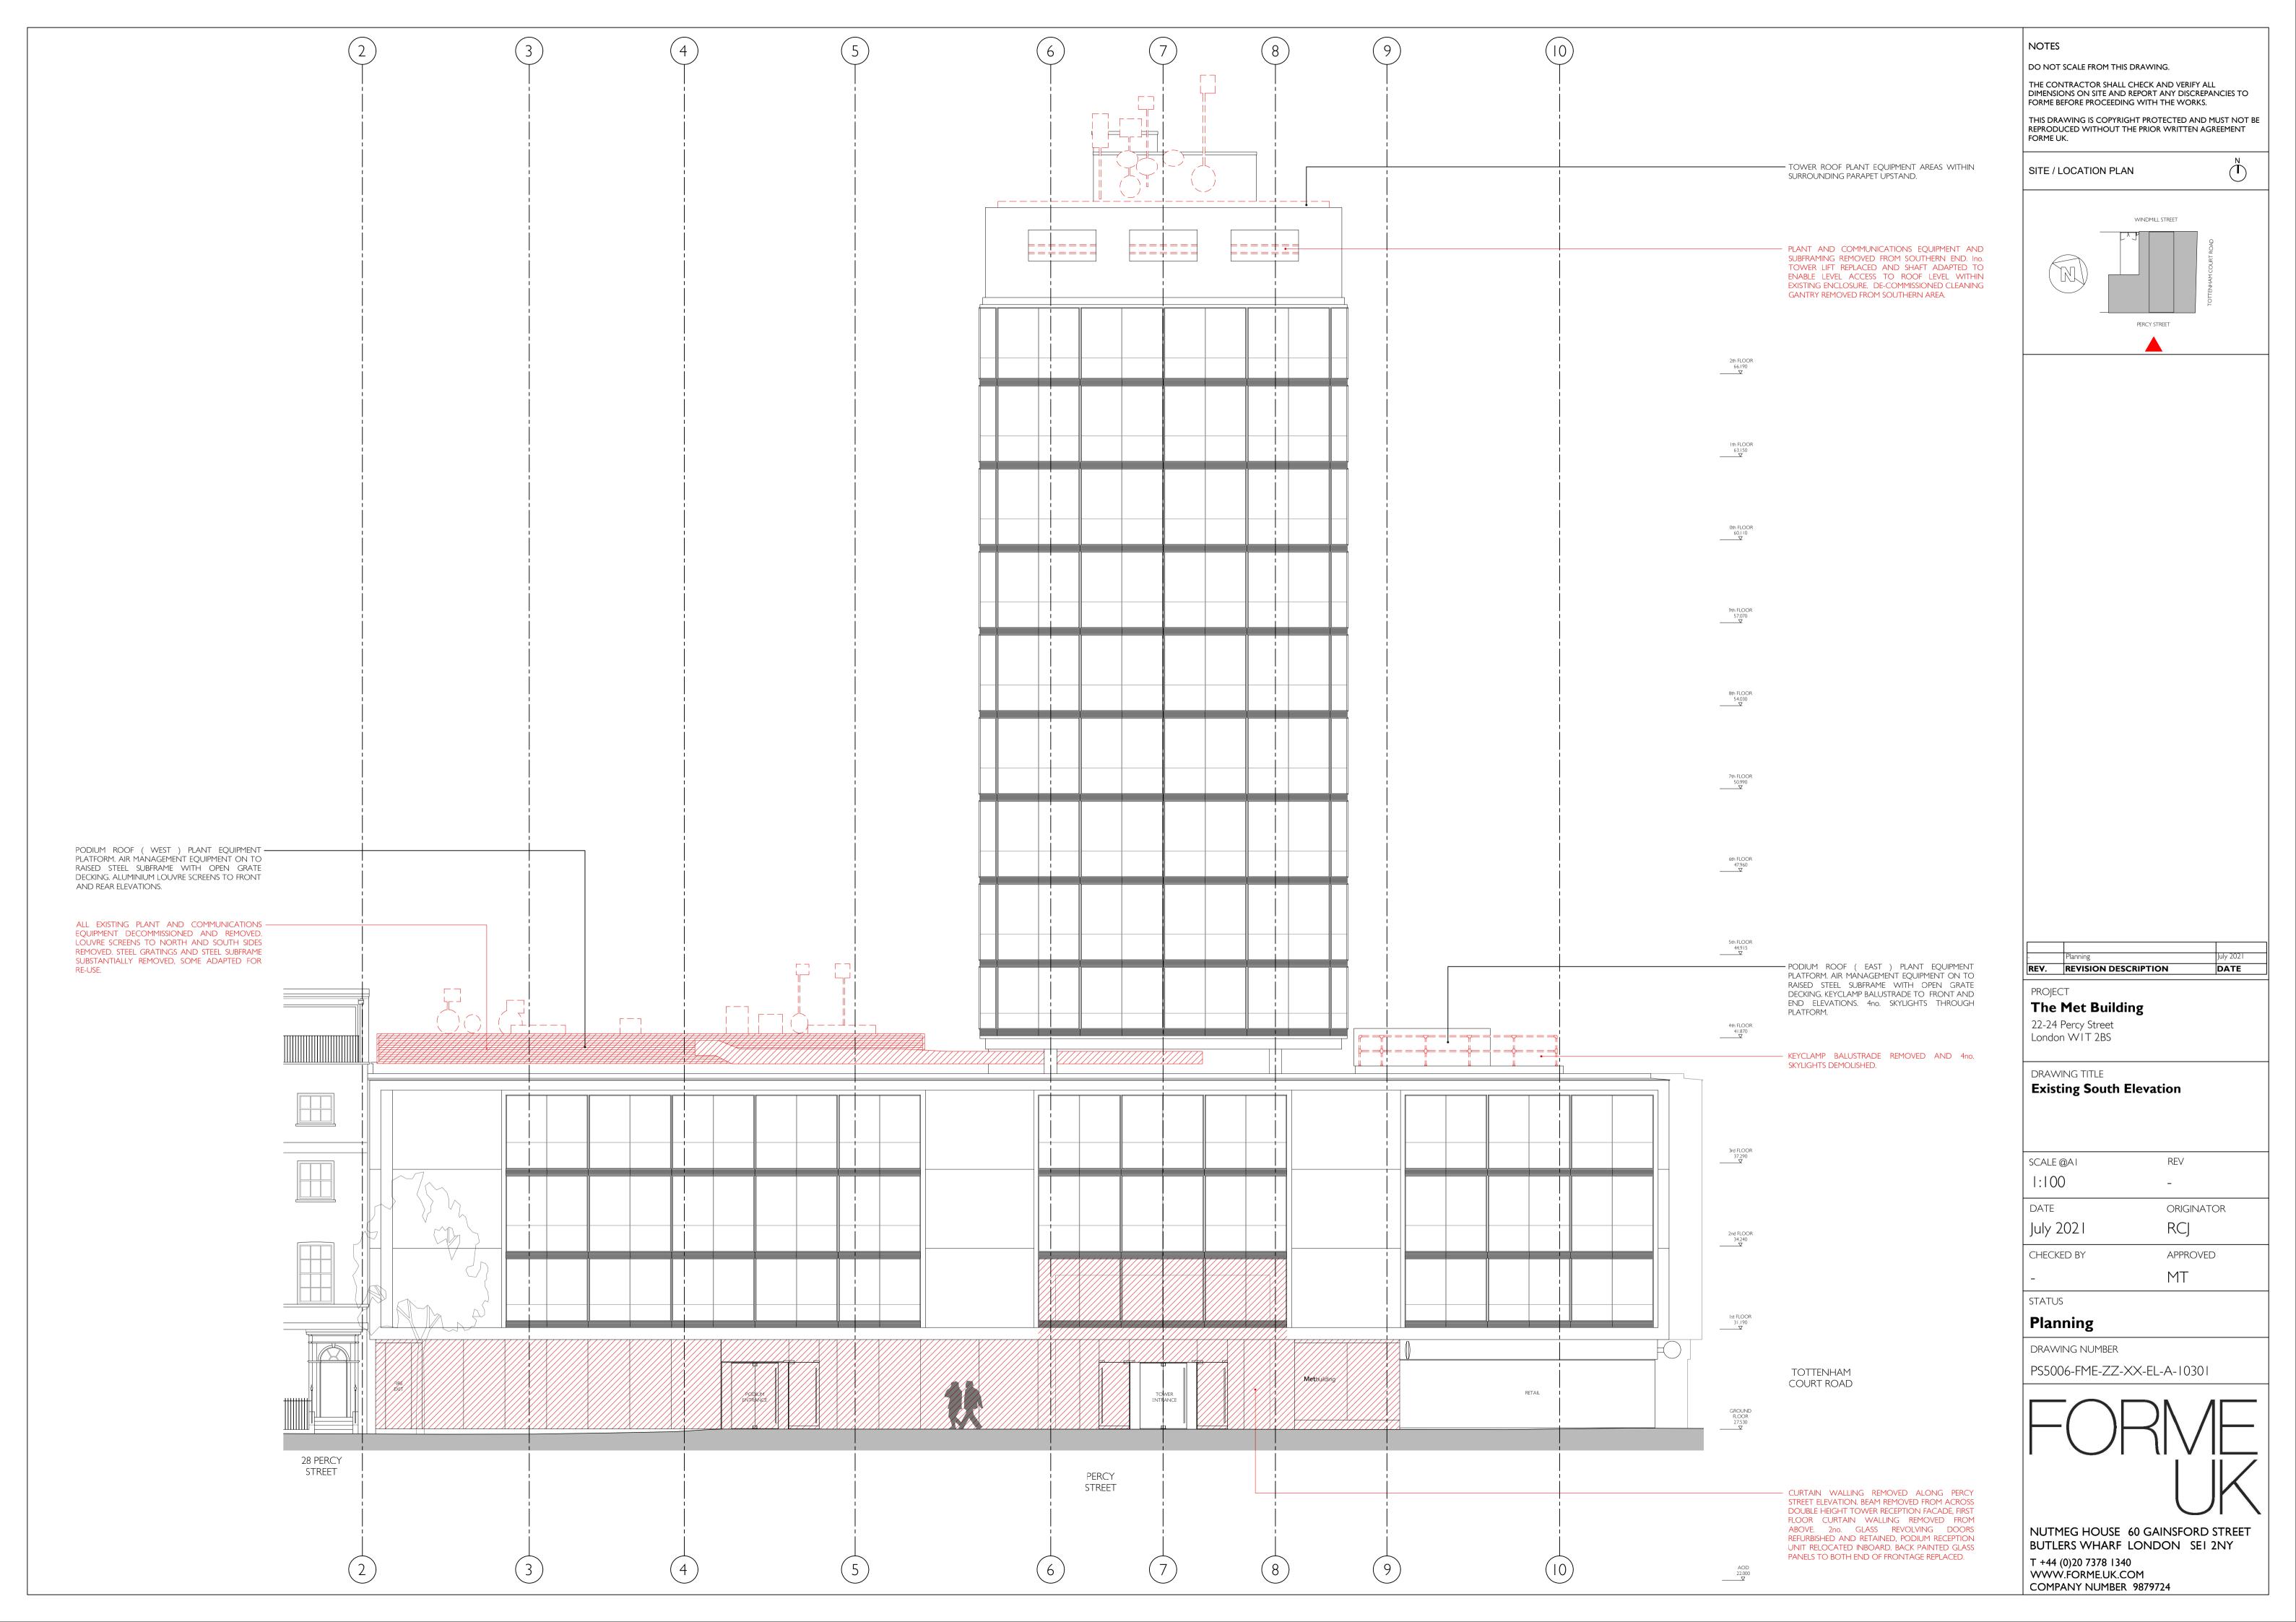

THIS DRAWING IS COPYRIGHT PROTECTED AND MUST NOT BE REPRODUCED WITHOUT THE PRIOR WRITTEN AGREEMENT FORME UK.

SITE / LOCATION PLAN

PERCY STREET

Planning July 2021

REV. REVISION DESCRIPTION DATE

PROJECT

The Met Building
22-24 Percy Street
London WIT 2BS

DRAWING TITLE

Existing Service Yard Elevation

| SCALE @A I | REV        |
|------------|------------|
| 1:100      | _          |
| DATE       | ORIGINATOR |
| July 2021  | RCJ        |
| CHECKED BY | APPROVED   |
| _          | MT         |

STATUS

**Planning** 

DRAWING NUMBER

PS5006-FME-ZZ-XX-EL-A-10304

DO NOT SCALE FROM THIS DRAWING.

THE CONTRACTOR SHALL CHECK AND VERIFY ALL DIMENSIONS ON SITE AND REPORT ANY DISCREPANCIES TO FORME BEFORE PROCEEDING WITH THE WORKS.