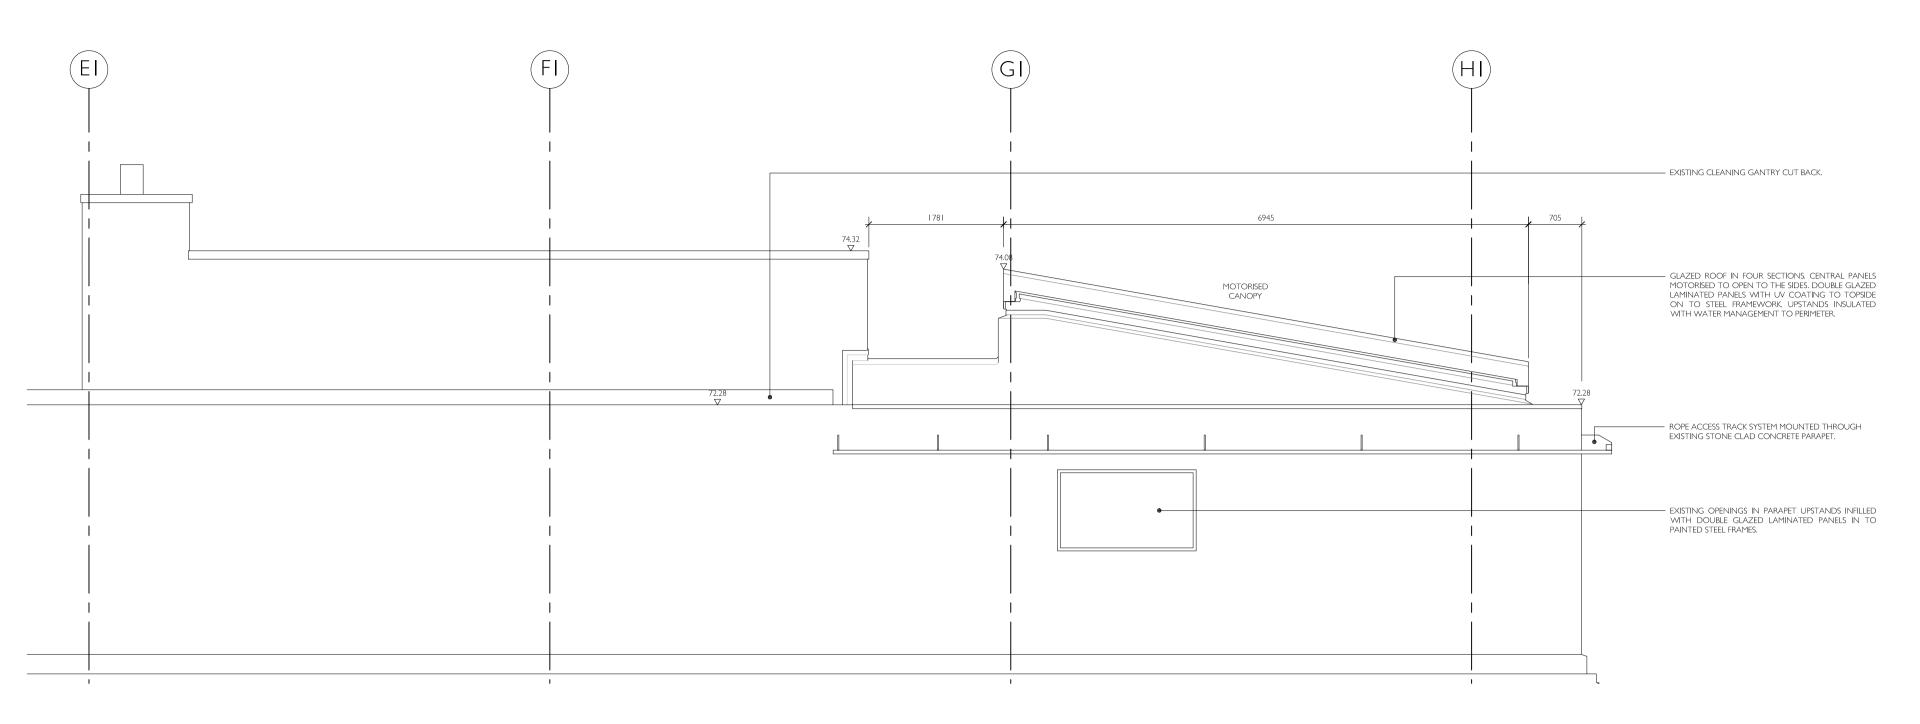

THIS DRAWING IS COPYRIGHT PROTECTED AND MUST NOT BE REPRODUCED WITHOUT THE PRIOR WRITTEN AGREEMENT FORME UK.

SITE / LOCATION PLAN

- Planning July 2021
REV. REVISION DESCRIPTION DATE

PROJECT

The Met Building

22-24 Percy Street London WIT 2BS

DRAWING TITLE

Proposed Section Tower Roof (Sheet 01)

| SCALE @AT  | REV        |
|------------|------------|
| I:50       | -          |
| DATE       | ORIGINATOR |
| July 202 I | RCJ        |
| CHECKED BY | APPROVED   |
| _          | MT         |

STATUS

Planning

DRAWING NUMBER

PS5006-FME-ZZ-R2-SE-A-20401

O1 Tower Roof Section - DD

Roof Section - EE

NOTES

DO NOT SCALE FROM THIS DRAWING.