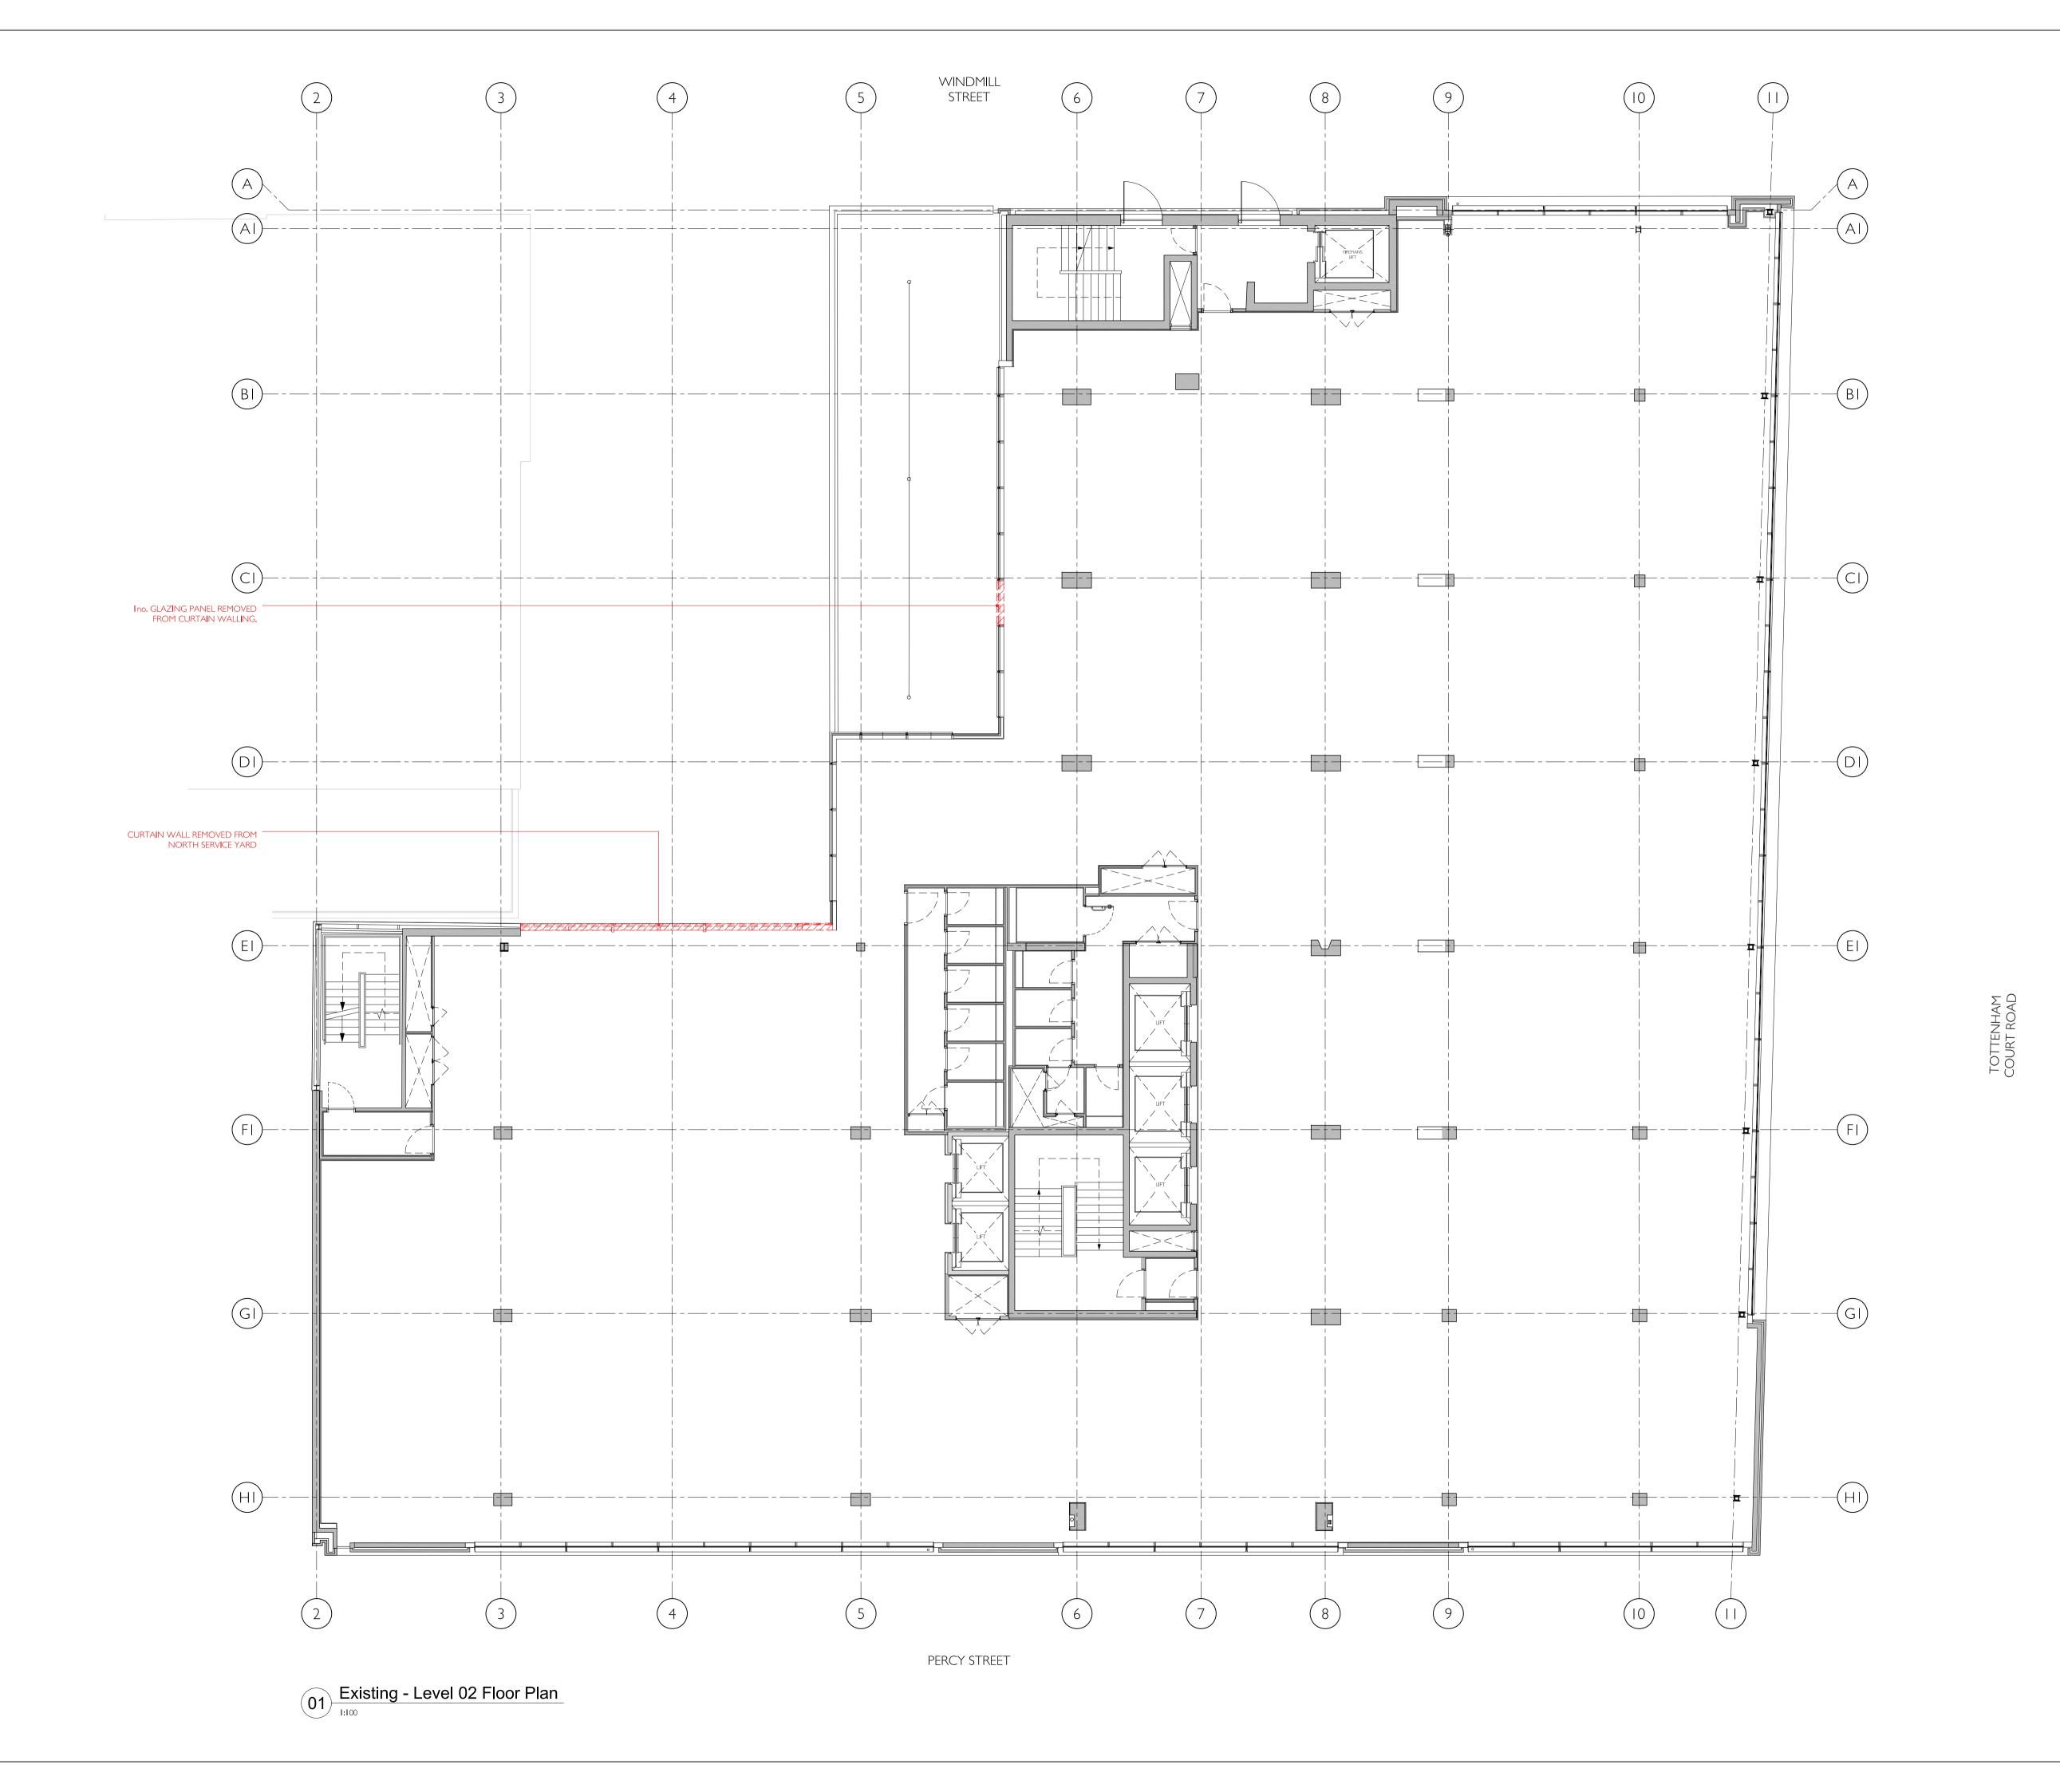

PROJECT

The Met Building

22-24 Percy Street London WIT 2BS

DRAWING TITLE

Existing Level 02 Floor Plan

SCALE @AI REV

1:100 
DATE ORIGINATOR

July 202 I LL

CHECKED BY APPROVED

RCJ MT

STATUS

Planning

DRAWING NUMBER

PS5006-FME-ZZ-02-DR-A-10201

FORME UK

DO NOT SCALE FROM THIS DRAWING.