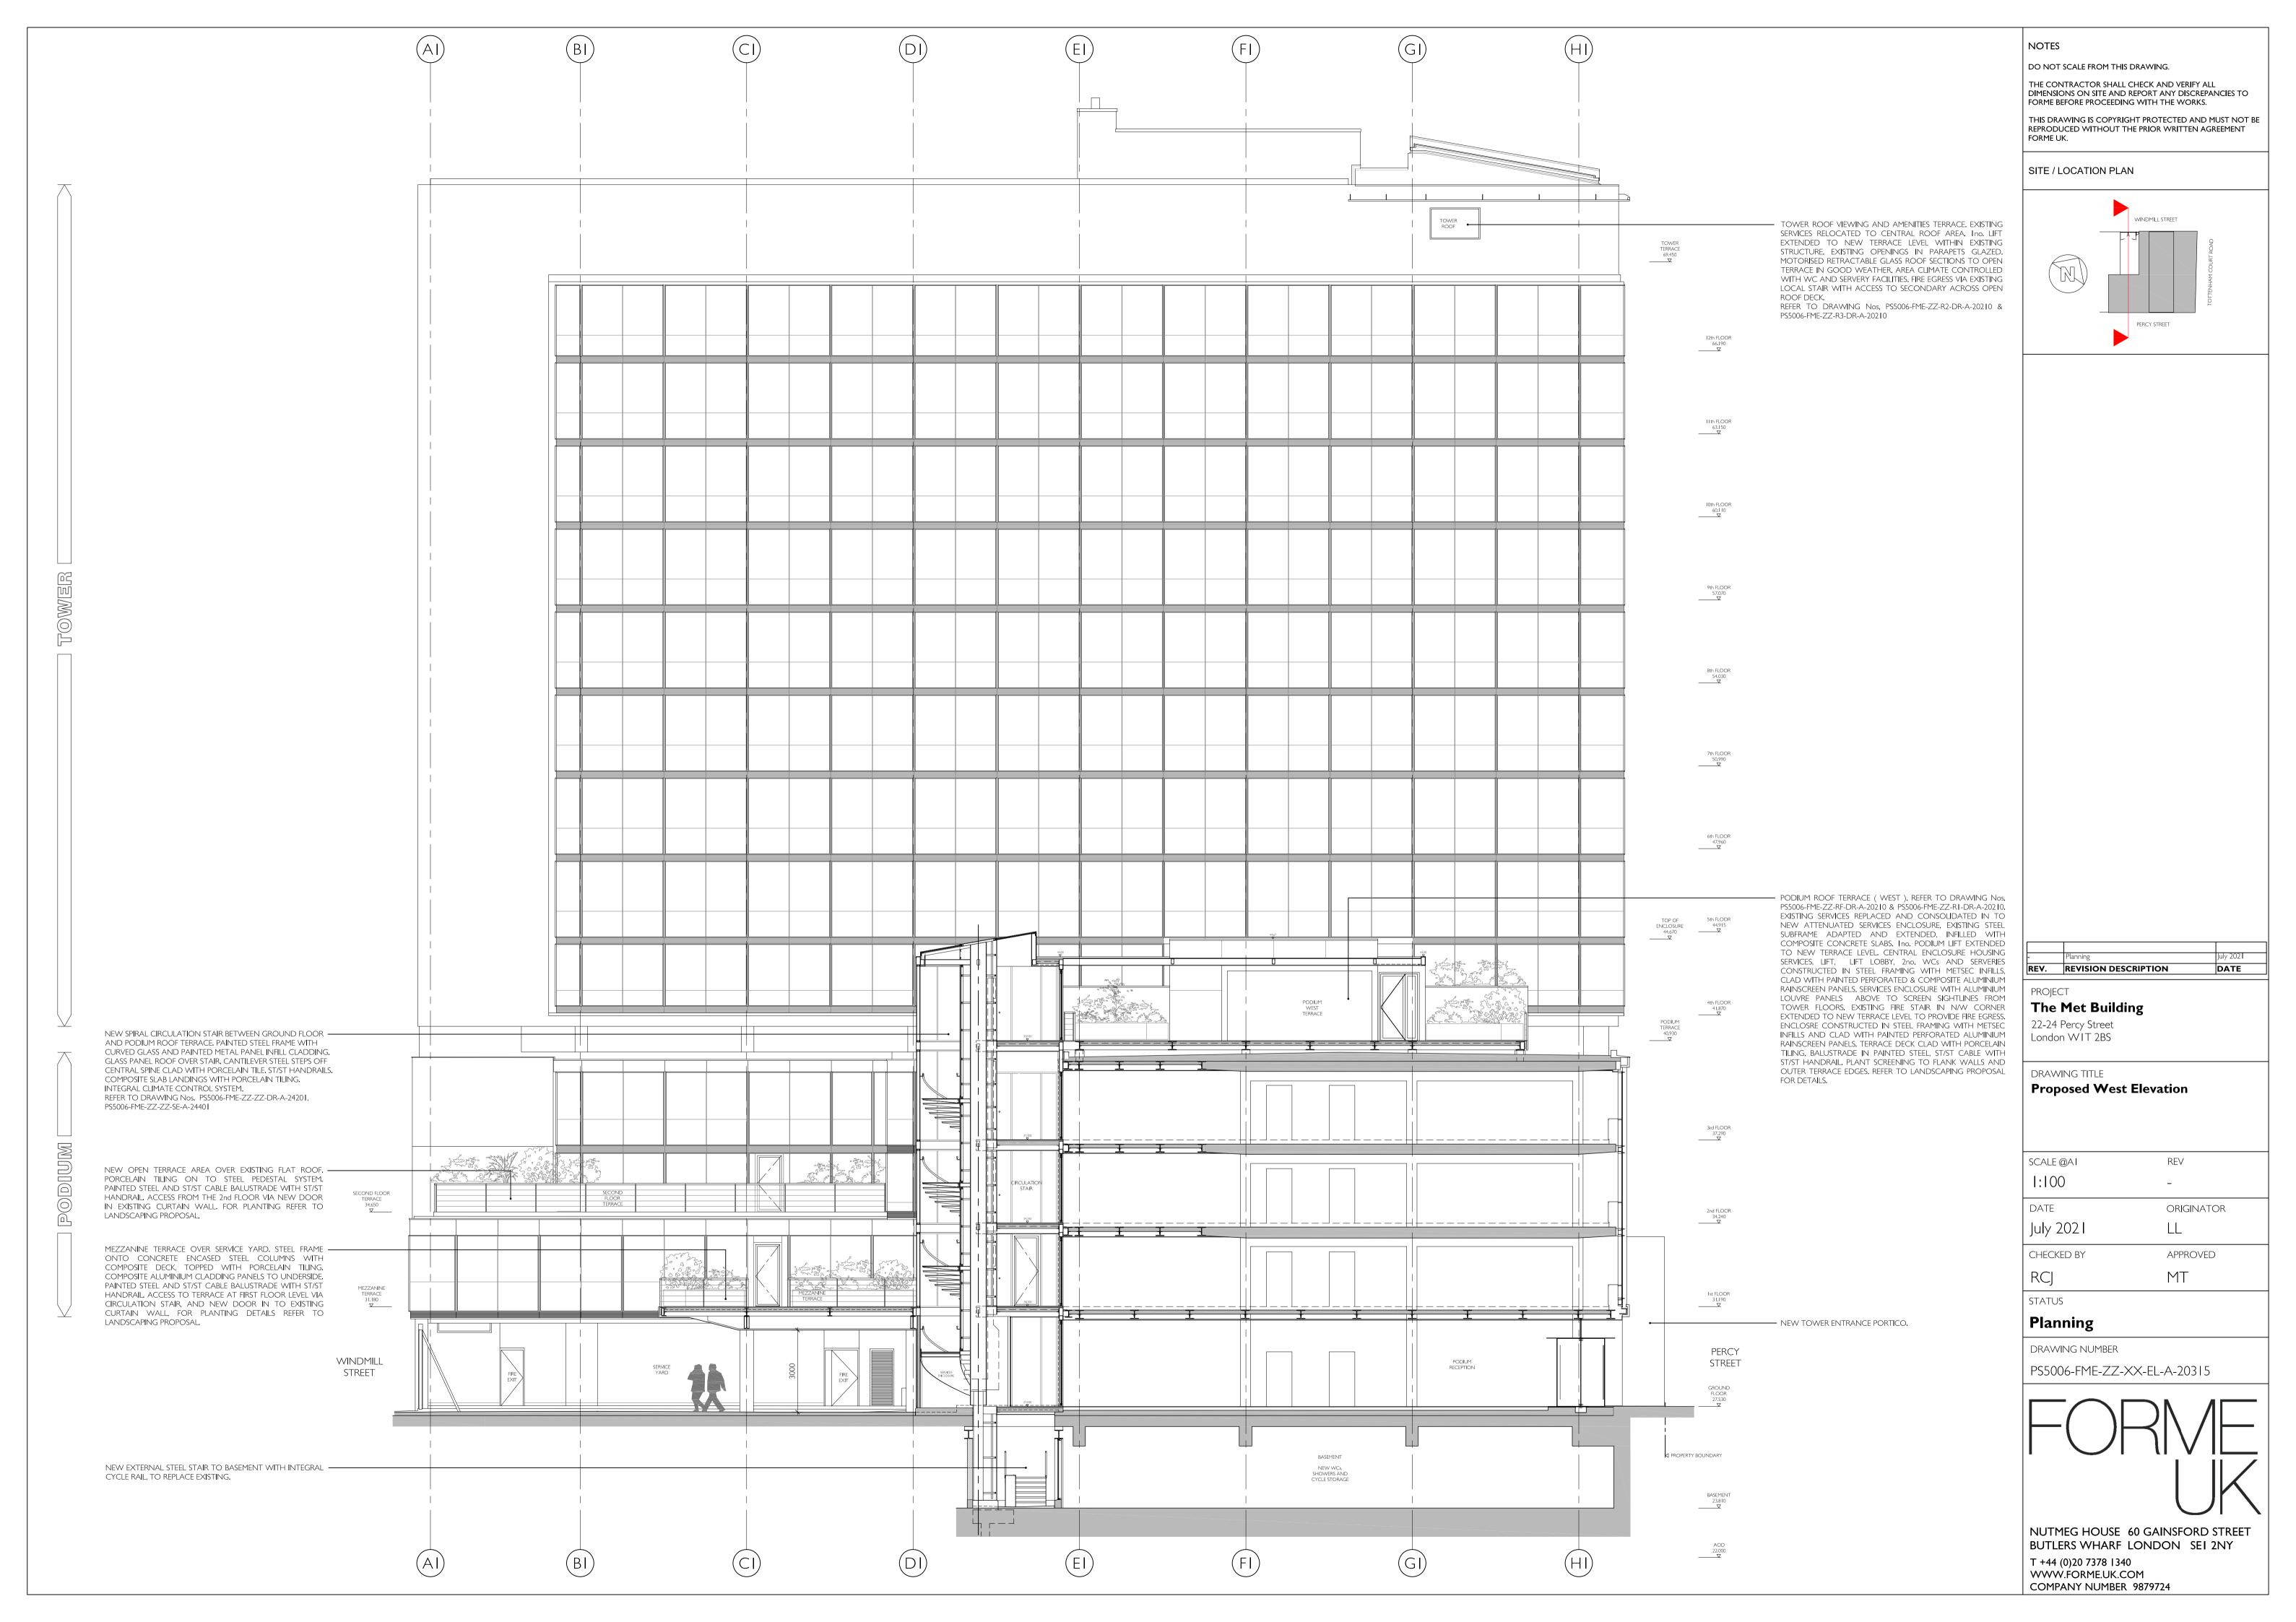

THIS DRAWING IS COPYRIGHT PROTECTED AND MUST NOT BE REPRODUCED WITHOUT THE PRIOR WRITTEN AGREEMENT FORME UK.

SITE / LOCATION PLAN

Planning July 2021

REV. REVISION DESCRIPTION DATE

OJECT

The Met Building
22-24 Percy Street

London WIT 2BS

DRAWING TITLE

Existing West Elevation

SCALE @AI REV

1:100 
DATE ORIGINATOR

July 2021 RCJ

CHECKED BY APPROVED

STATUS

Planning

DRAWING NUMBER

PS5006-FME-ZZ-XX-EL-A-10305

-ORME

NUTMEG HOUSE 60 GAINSFORD STREET BUTLERS WHARF LONDON SEI 2NY

T +44 (0)20 7378 1340 WWW.FORME.UK.COM COMPANY NUMBER 9879724

DO NOT SCALE FROM THIS DRAWING.