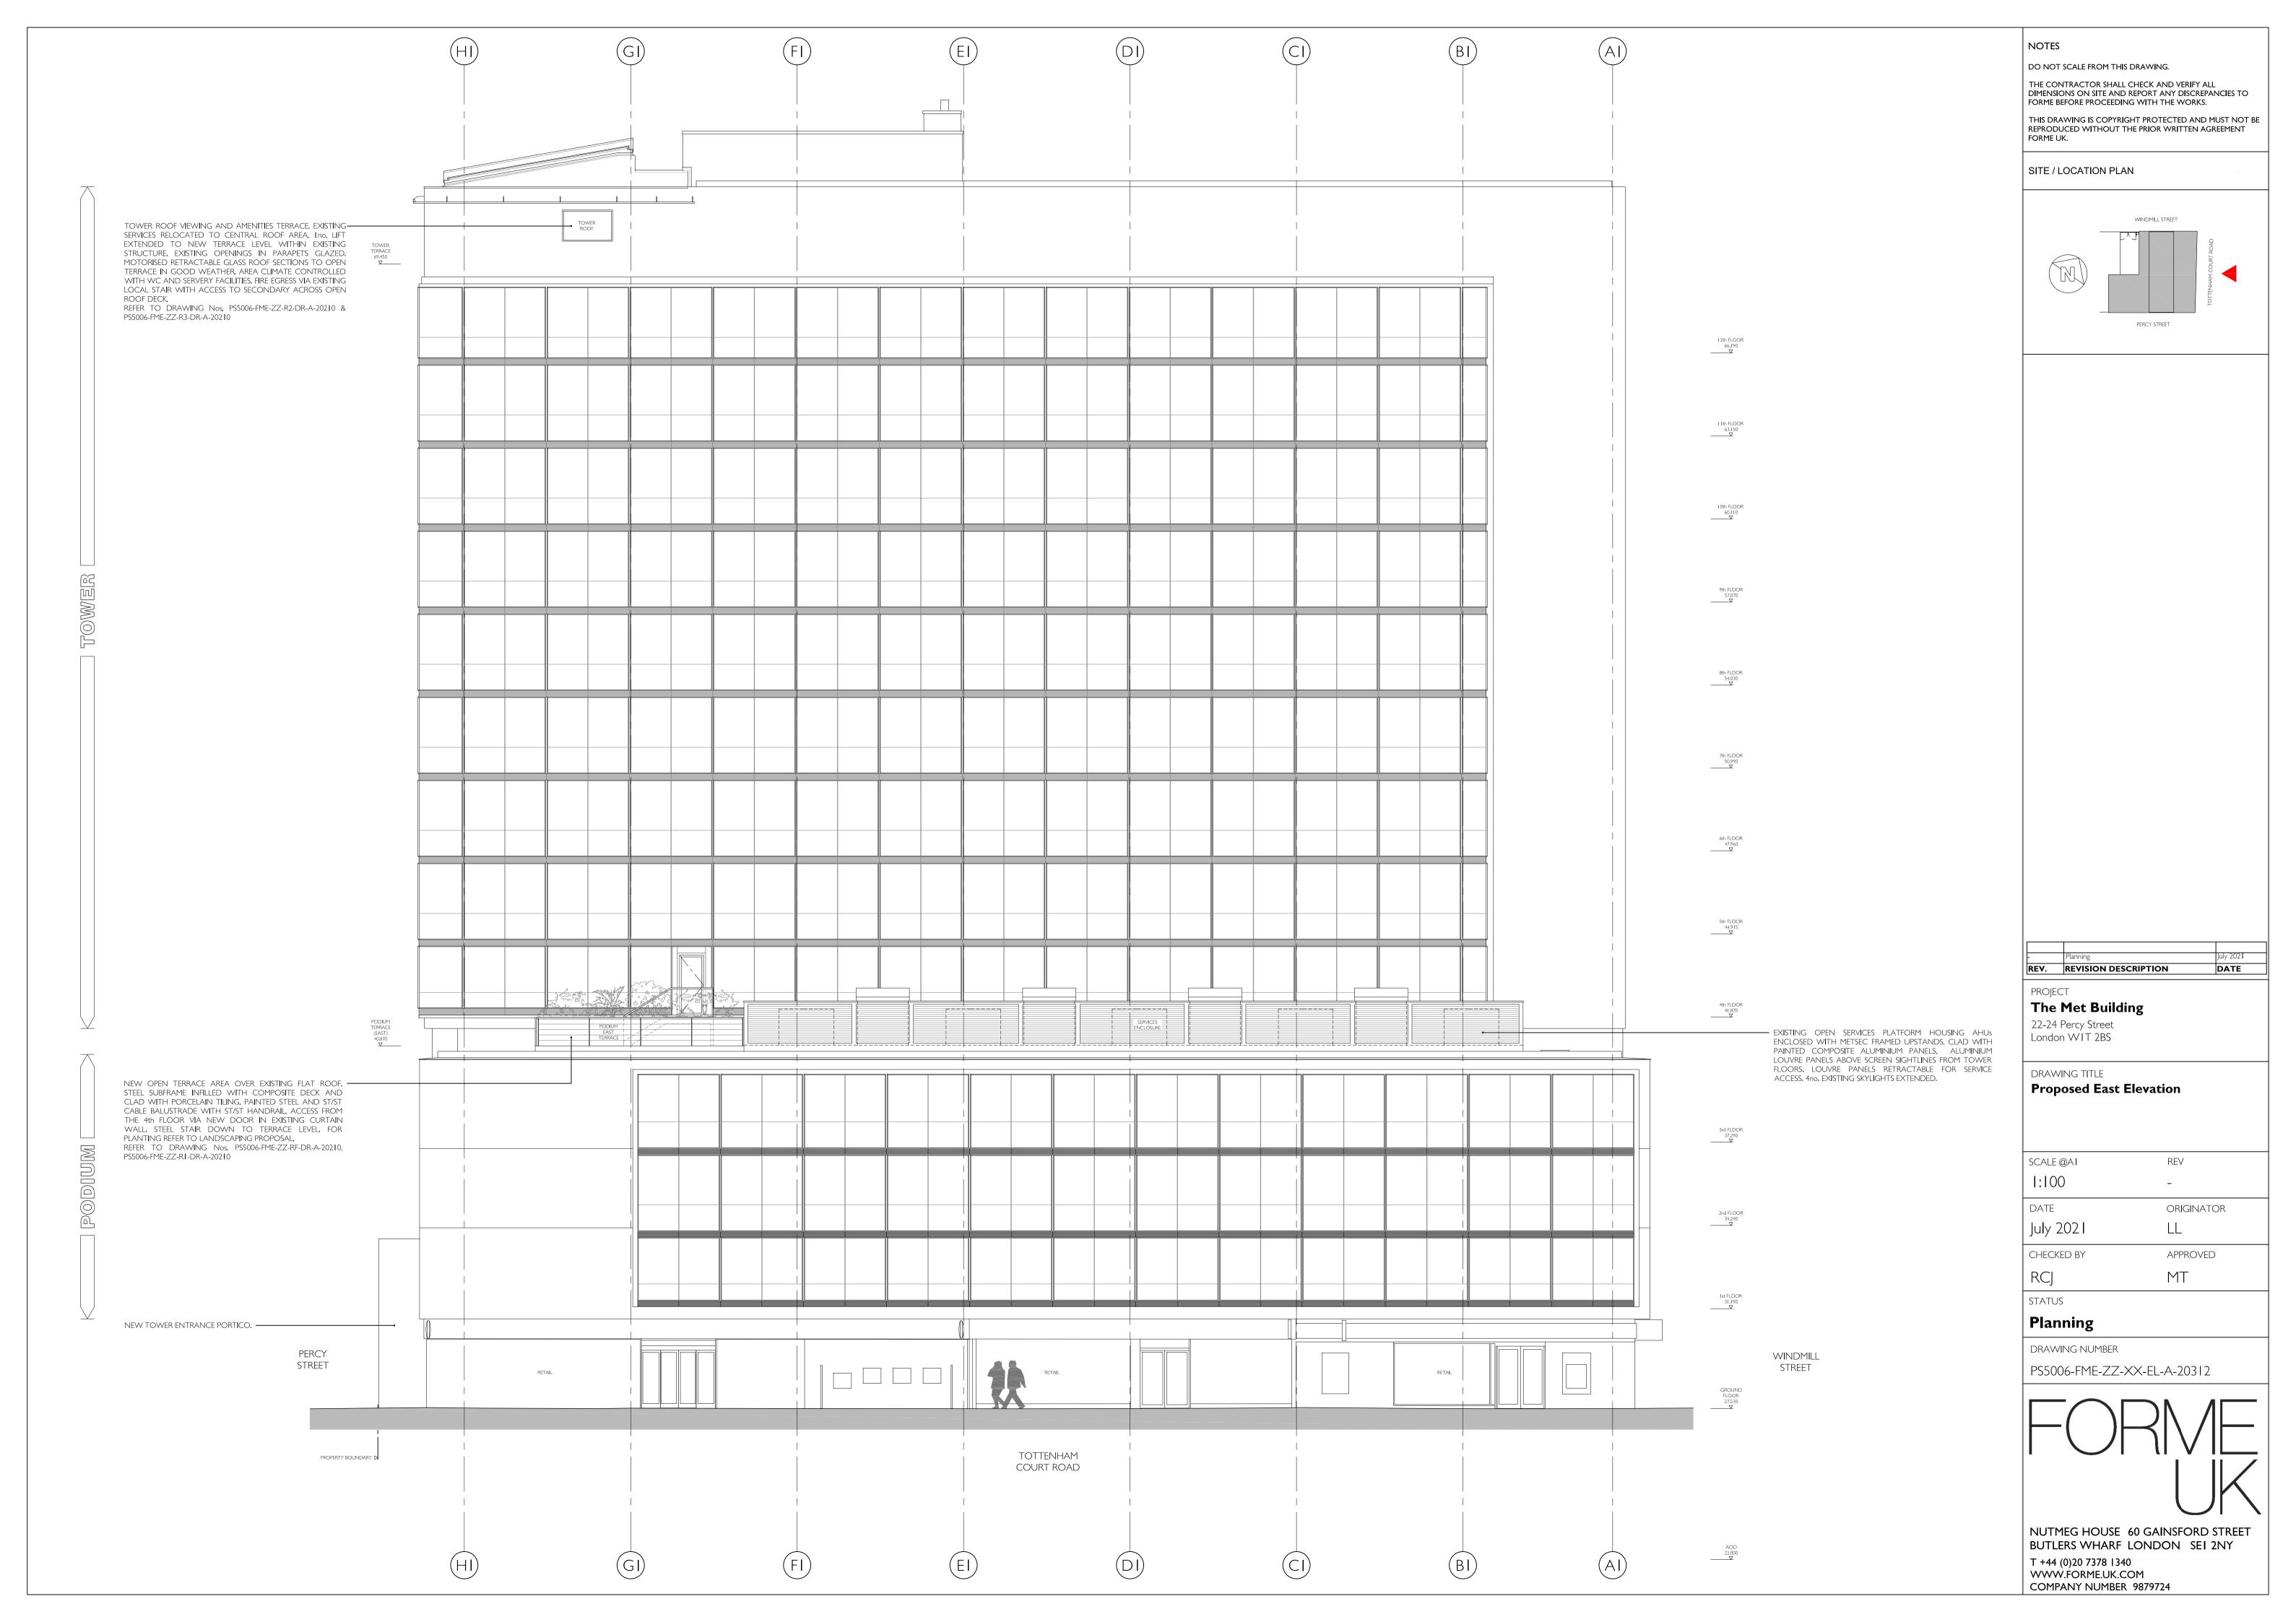

of Floor Plan

SCALE @AI REV

1:100 
DATE ORIGINATOR

July 2021 LL

CHECKED BY APPROVED

RCJ MT

STATUS

Planning

DRAWING NUMBER

DC500/ EME 77 D3 DD A 303

PS5006-FME-ZZ-R2-DR-A-20210

FORME UK



DO NOT SCALE FROM THIS DRAWING.

THE CONTRACTOR SHALL CHECK AND VERIFY ALL DIMENSIONS ON SITE AND REPORT ANY DISCREPANCIES TO FORME BEFORE PROCEEDING WITH THE WORKS.

THIS DRAWING IS COPYRIGHT PROTECTED AND MUST NOT BE REPRODUCED WITHOUT THE PRIOR WRITTEN AGREEMENT

SITE / LOCATION PLAN

- Planning July 2021 **REV. REVISION DESCRIPTION DATE** 

PROJECT

The Met Building

22-24 Percy Street London WIT 2BS

DRAWING TITLE

Proposed Tower Roof Floor Plan

SCALE @AI REV
1:100 
DATE ORIGINATOR
July 202 I LL

CHECKED BY APPROVED

STATUS

Planning

DRAWING NUMBER

PS5006-FME-ZZ-R2-DR-A-20210

FORME









DO NOT SCALE FROM THIS DRAWING.

THE CONTRACTOR SHALL CHECK AND VERIFY ALL DIMENSIONS ON SITE AND REPORT ANY DISCREPANCIES TO FORME BEFORE PROCEEDING WITH THE WORKS.

THIS DRAWING IS COPYRIGHT PROTECTED AND MUST NOT BE REPRODUCED WITHOUT THE PRIOR WRITTEN AGREEMENT FORME UK.

SITE / LOCATION PLAN



- Planning July 2021

REV. REVISION DESCRIPTION DATE

PROJECT

The Met Building

22-24 Percy Street London WIT 2BS

DRAWING TITLE
Proposed Service Yard Elevation

| SCALE @AT  | REV        |
|------------|------------|
| 1:100      | -          |
| DATE       | ORIGINATOR |
| July 2021  | LL         |
| CHECKED BY | APPROVED   |
| RCI        | MT         |

STATUS

Planning

DRAWING NUMBER

PS5006-FME-ZZ-XX-EL-A-20314



NUTMEG HOUSE 60 GAINSFORD STREET BUTLERS WHARF LONDON SEI 2NY T +44