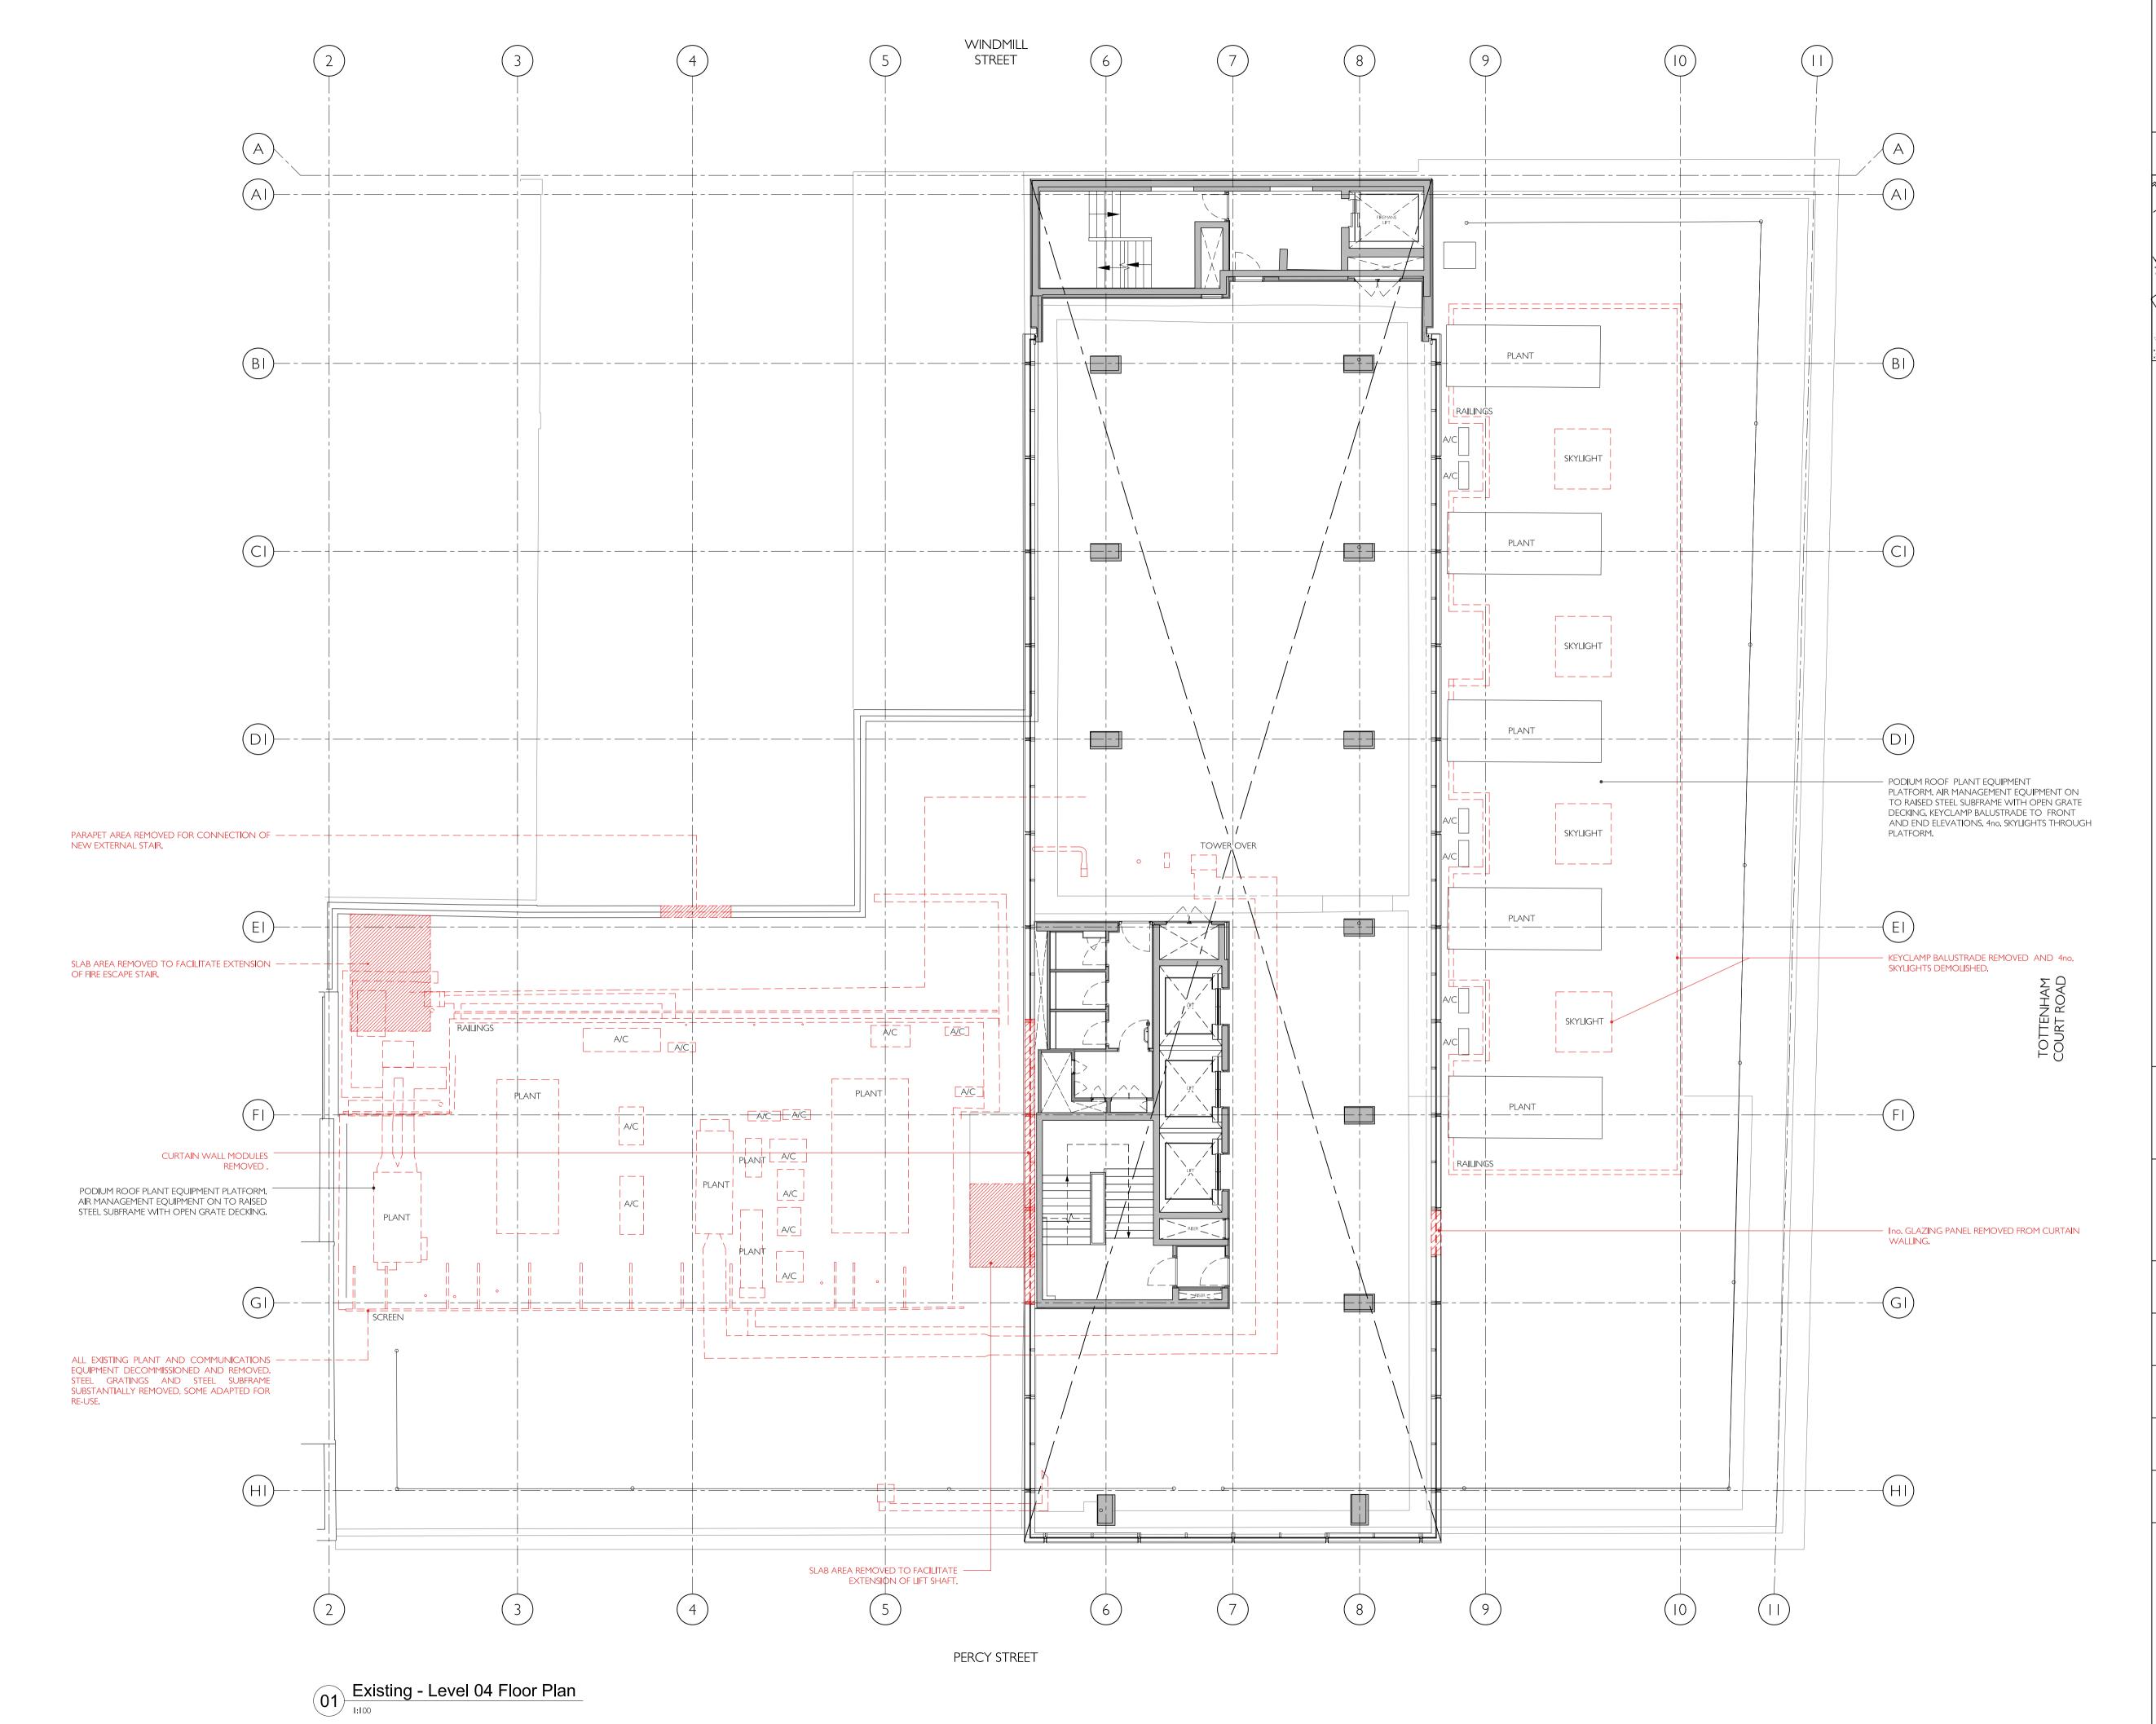

PROJECT

The Met Building

22-24 Percy Street London WIT 2BS

DRAWING TITLE

Existing Level 04 Floor Plan

SCALE @AI REV

1:100 
DATE ORIGINATOR

July 2021 LL