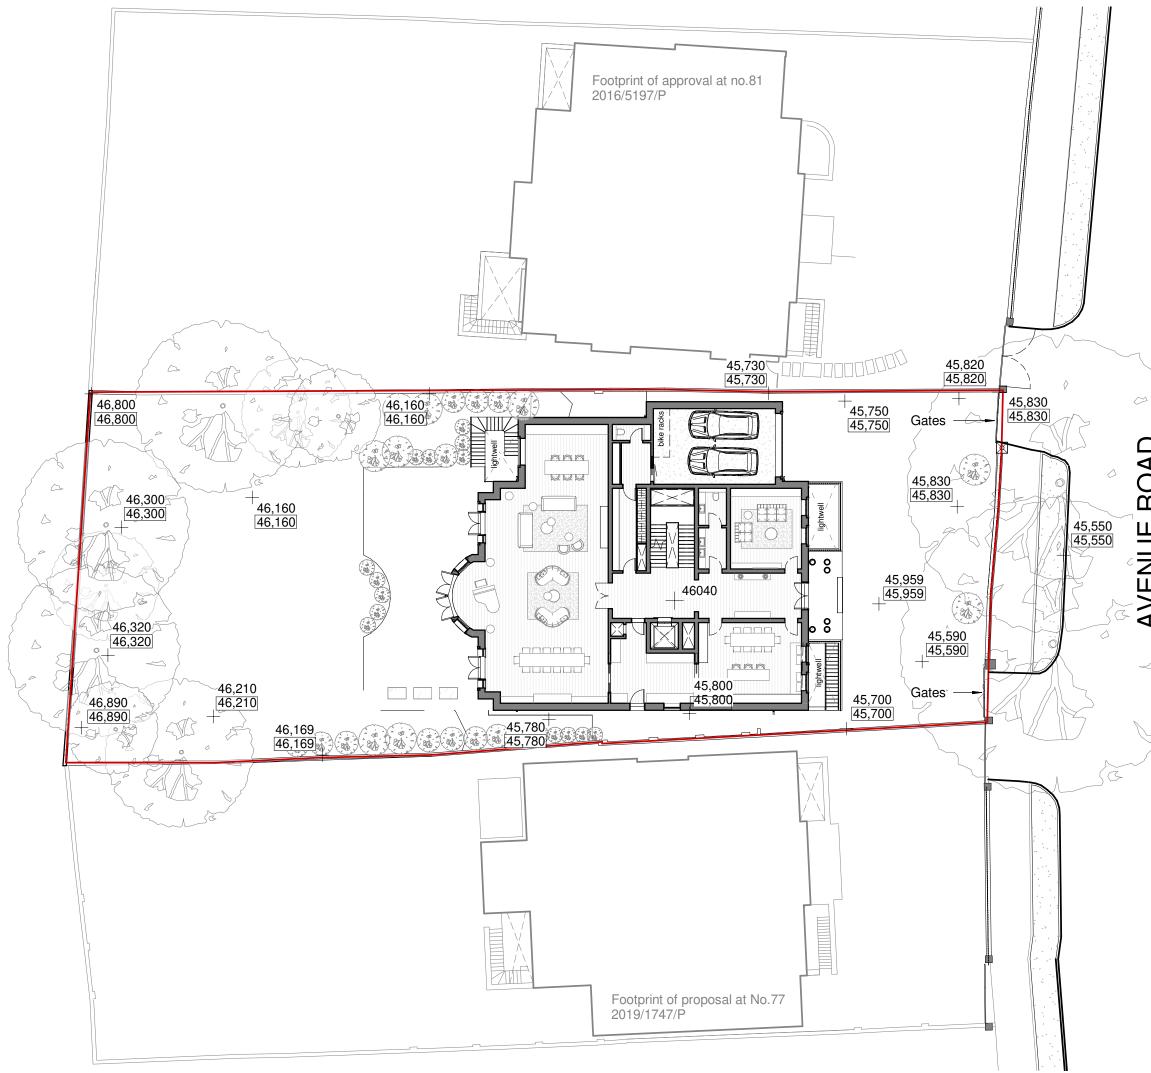

## KEY

Assumed boundary line

Levels:

Proposed Existing

Proposed development to maintain vehicle access and levels as existing

## 79 Avenue Road

## Proposed Site Plans - Levels

| Date 03/08/21                                            | Status Planning     |               |
|----------------------------------------------------------|---------------------|---------------|
| Scale 1:250 @ A3                                         | © KSR Architects    |               |
| Project Ref:<br>19004                                    | Drawing No:<br>P010 | Revision<br>: |
| IN CONJUNCTION WITH<br>MIRA A-Architecture & Engineering |                     |               |