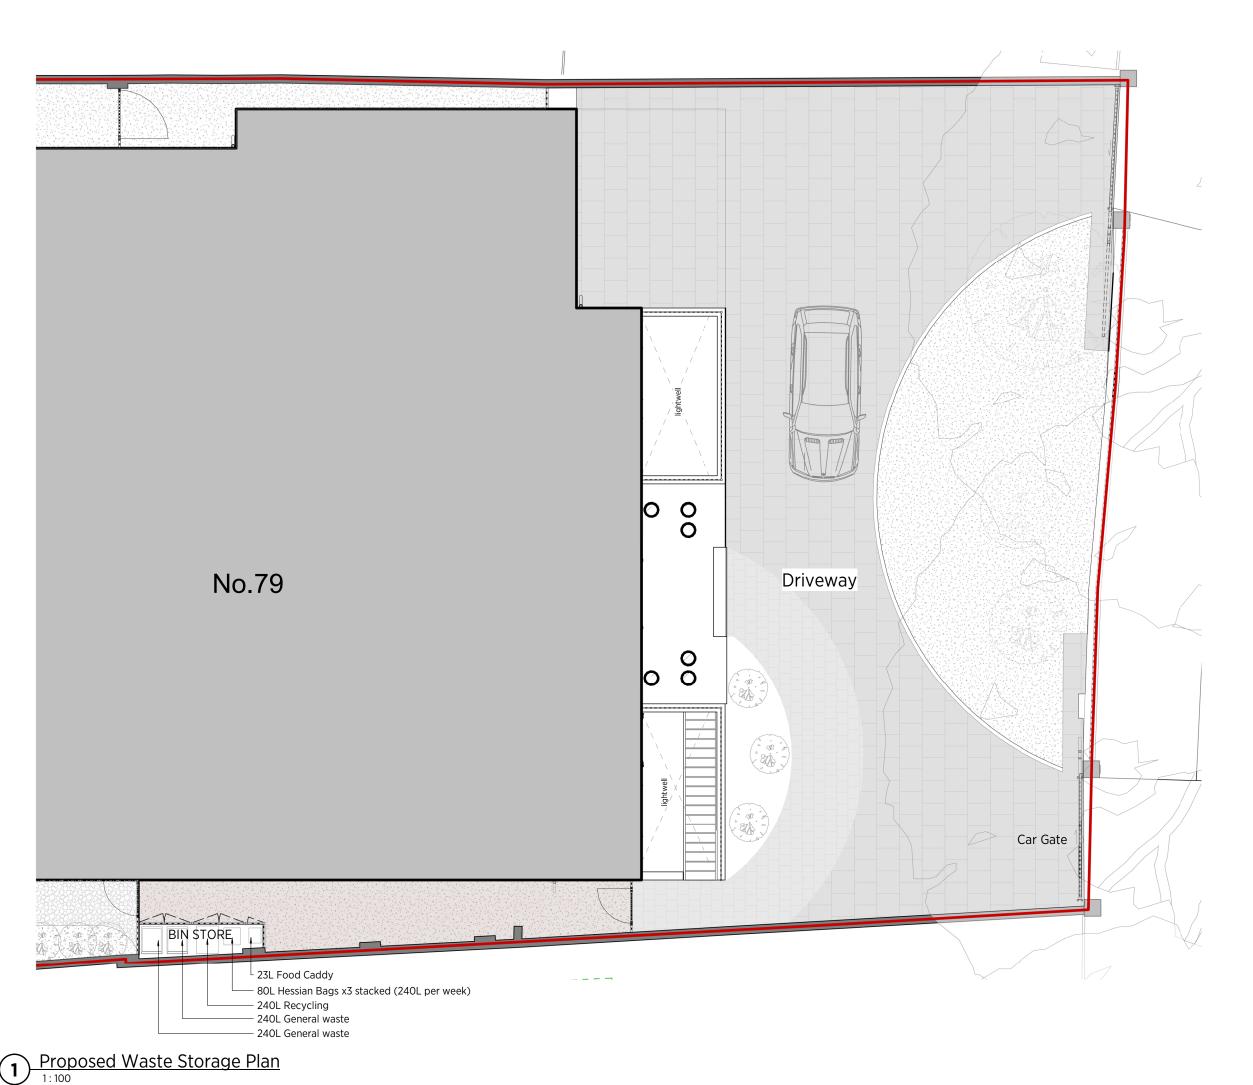

## 79 Avenue Road

## Waste Storage and Recycling

| Date: 06/24/21    | Status: Planning |           |
|-------------------|------------------|-----------|
| Scale: 1:100 @ A3 | © KSR Architects |           |
| Project Ref:      | Drawing No:      | Revision: |
| 19004             | P410             |           |