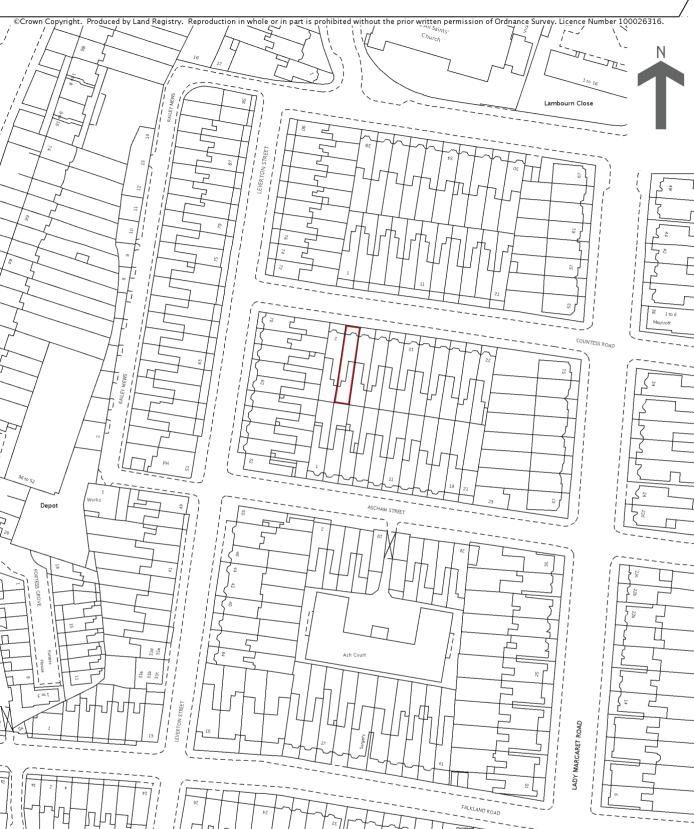

Title number LN224599
Ordnance Survey map reference TQ2985SW
Scale 1:1250
Administrative area Camden

This is a copy of the title plan on 18 NOV 2014 at 13:16:18. This copy does not take account of any application made after that time even if still pending in the Land Registry when this copy was issued.

The Land Registry endeavours to maintain high quality and scale accuracy of title plan images. The quality and accuracy of any print will depend on your printer, your computer and its print settings. This title plan shows the general position, not the exact line, of the boundaries. It may be subject to distortions in scale. Measurements scaled from this plan may not match measurements between the same points on the ground.