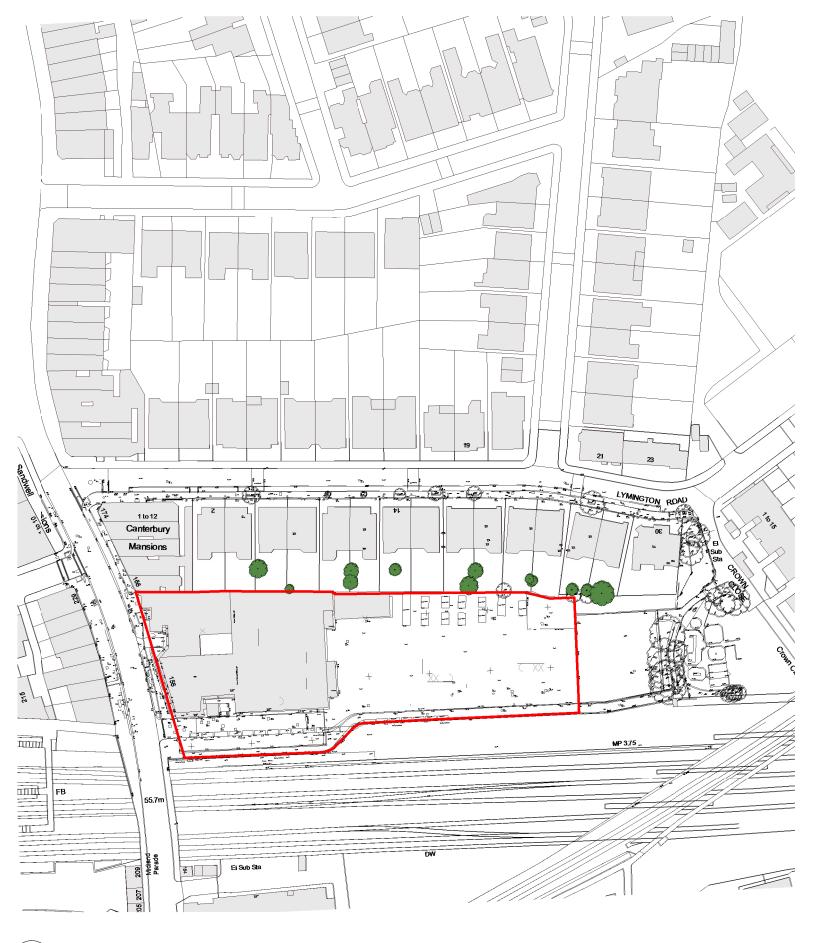

project 156 WEST END LANE WEST HAMPSTEAD

LOCATION PLAN

|  | drawing status PLANNING               |                      |                       |                |
|--|---------------------------------------|----------------------|-----------------------|----------------|
|  | contract no.  client ref. A2 DOMINION |                      | scale<br>1:1250 @ A3  |                |
|  |                                       |                      | date<br>11/13/15      |                |
|  | drawn by<br>Author                    |                      | checked by<br>Checker |                |
|  | project no.<br>13119                  | drawing num<br>PL(00 |                       | revision<br>P- |

Child Graddon Lewis architects & designers

Studio1 155 Commercial Street Spitalfields London E1 6BJ

T: +44 (0) 20 7539 1200 F: +44 (0) 20 7539 1201 E: hq@cgluk.com www.cgluk.com

Location Plan

1:1250