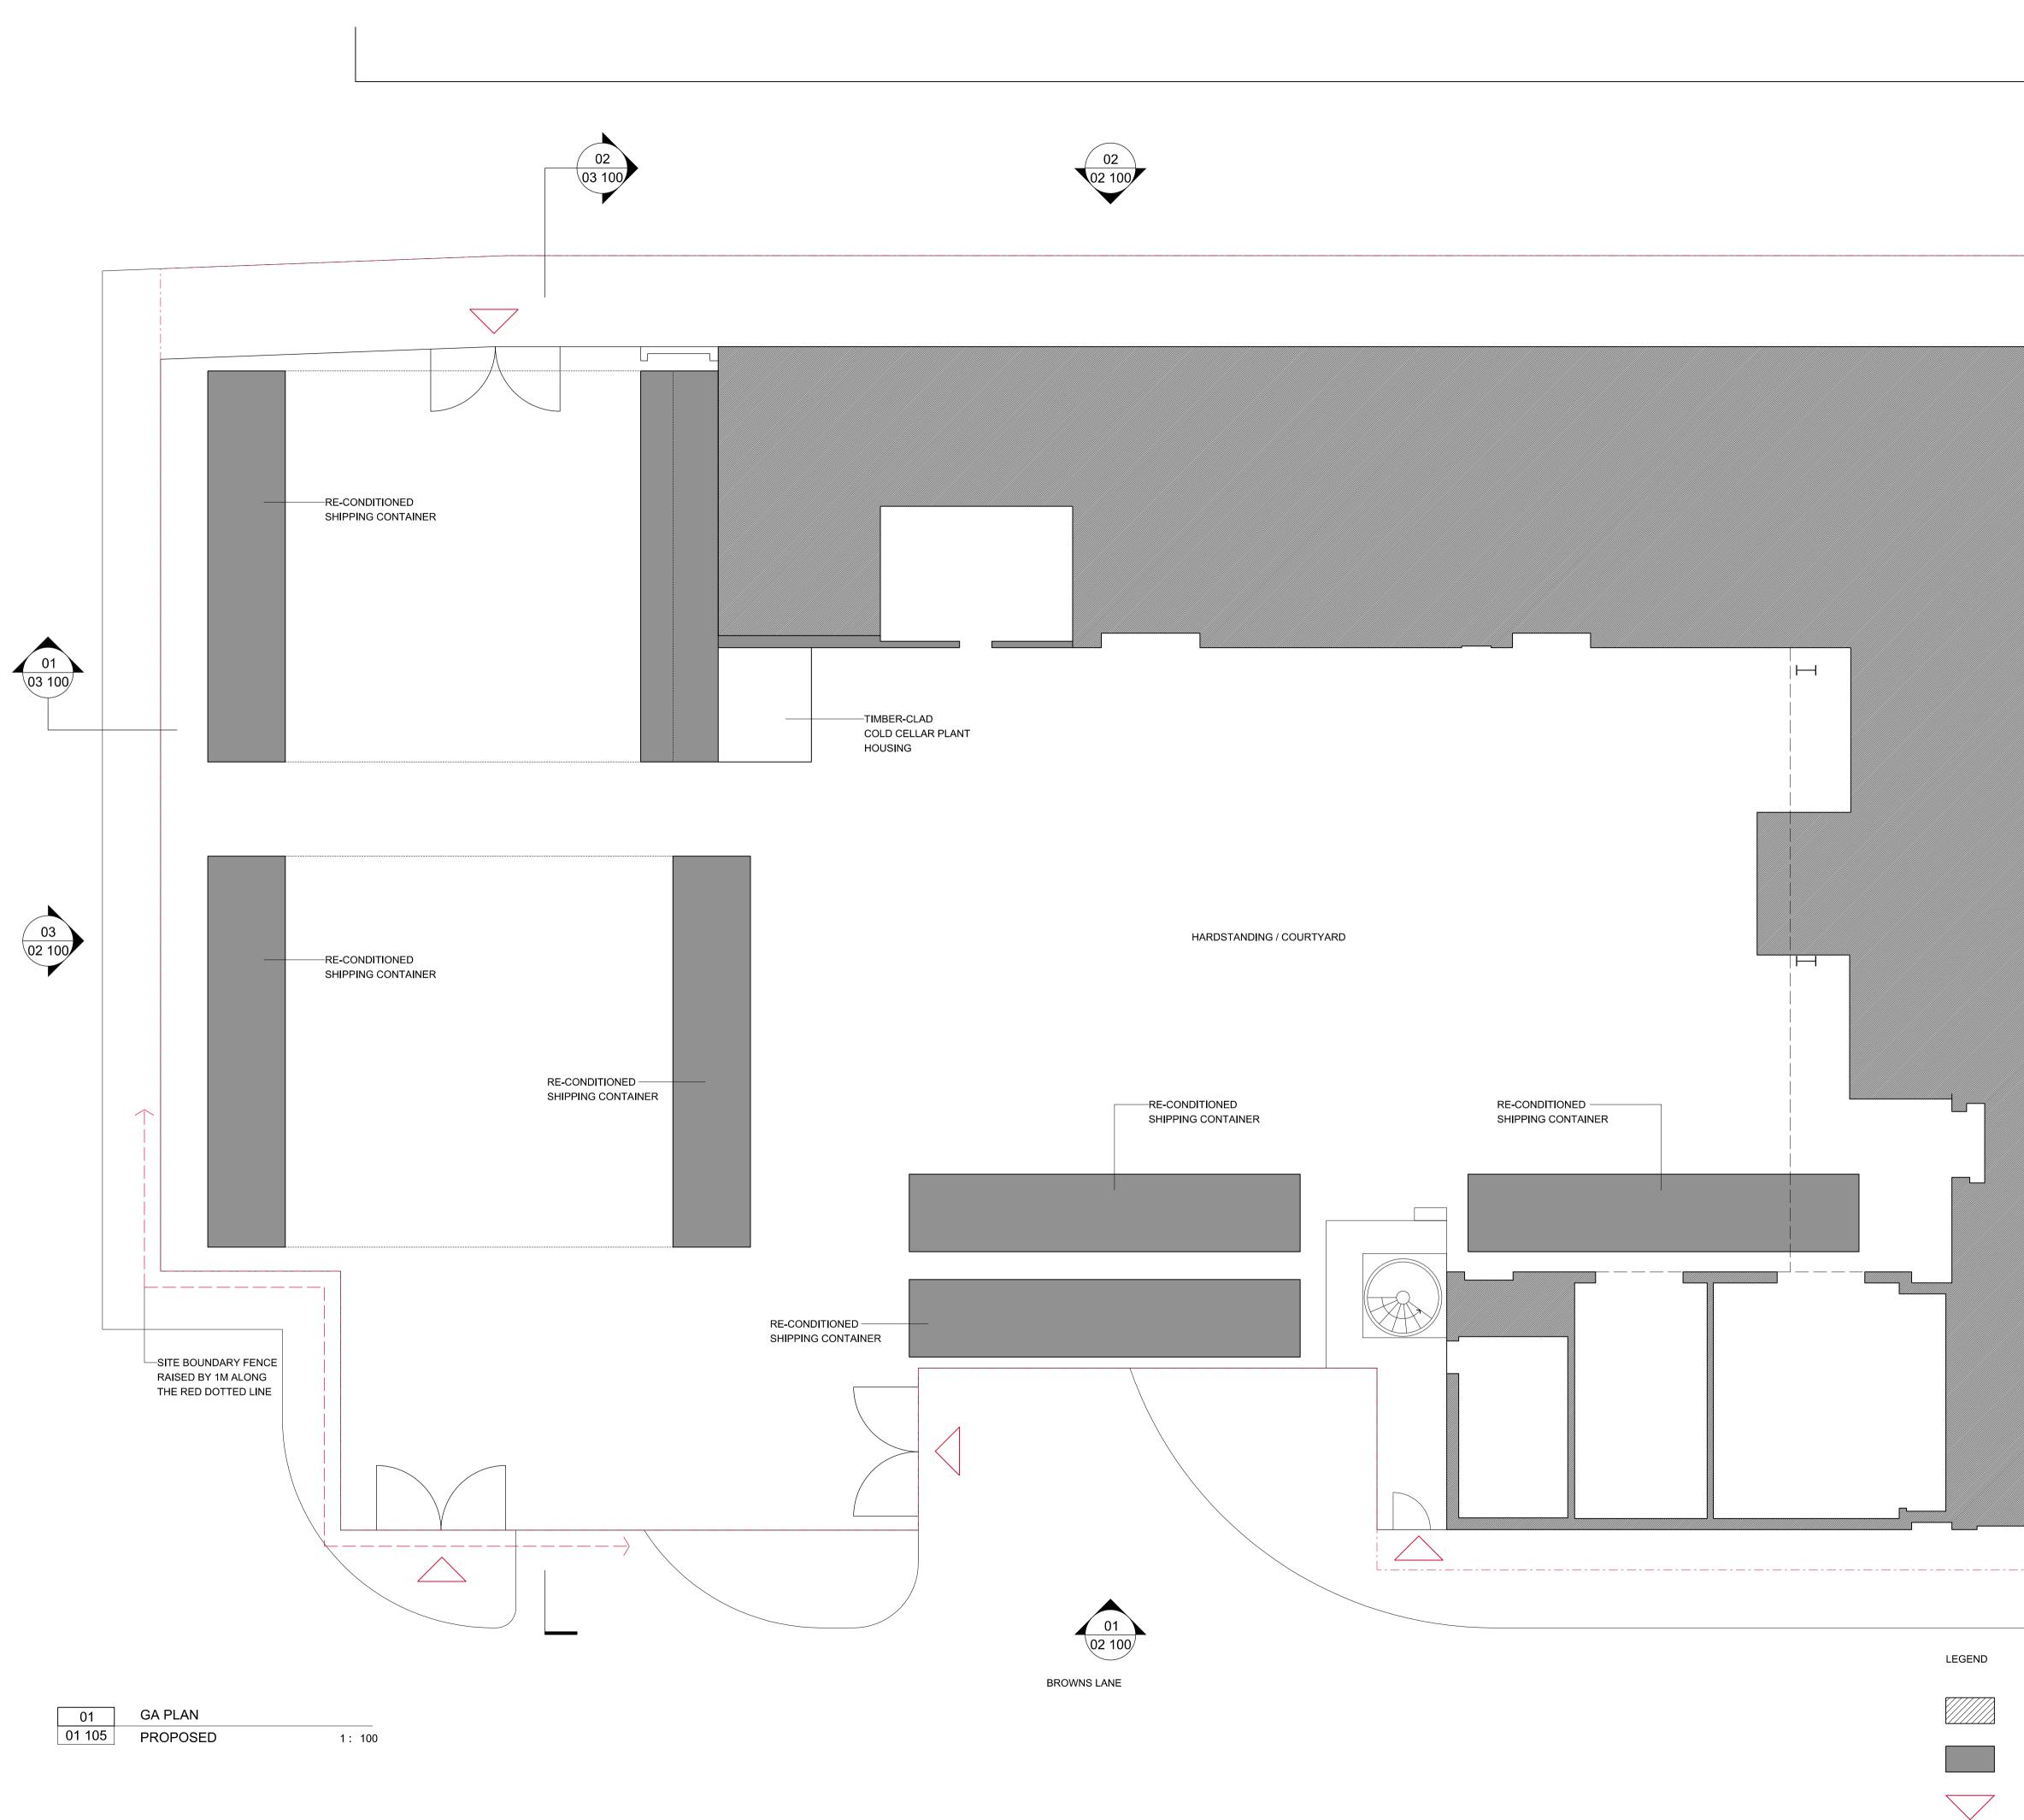

GENERAL NOTES

1. This drawing should be read in conjunction with all other contract documentation and all other consultant and specialist

drawings. 2. Do not scale from this drawing.

3. All levels and dimensions are to be checked on site. 4. The Architect is to be notified in writing of any discrepancies before proceeding.

5. All information contained in this drawing is sole copy right of design-NA Architects and is not to be reproduced without their permission

|               | P0 | ISSUED FOR PLANNING                                                                    |                  | 08/07/21 NA |
|---------------|----|----------------------------------------------------------------------------------------|------------------|-------------|
|               | ST |                                                                                        |                  | DATE BY     |
|               |    | FOR PLAN                                                                               | NING             |             |
|               |    |                                                                                        |                  |             |
|               |    |                                                                                        |                  |             |
|               |    |                                                                                        |                  |             |
|               | (  |                                                                                        |                  | 5 M         |
|               |    | kAD Architects                                                                         |                  |             |
|               |    | Unit 3, 368 Caledonian Road<br>London<br>N1 1DU                                        |                  |             |
|               |    | T: +44 (0) 7803 594 784<br>E: info@design-na.com                                       |                  |             |
|               |    | PROJECT<br>FIRST KNIGHT TRADING LTD<br>24 - 27 REGIS ROAD, LONDON NW5<br>DRAWING TITLE |                  |             |
| EXISTING      |    | GA PLAN<br>PROPOSED                                                                    |                  |             |
| PROPOSED      |    | <sup>ALE</sup><br>1: 100 @A1<br>1: 200 @ A3                                            | DATE<br>JUL 2021 |             |
| SITE ENTRANCE |    | DRAWING NOREVkAD FMC 01 105P0                                                          |                  |             |
|               |    |                                                                                        |                  | <b>J</b>    |