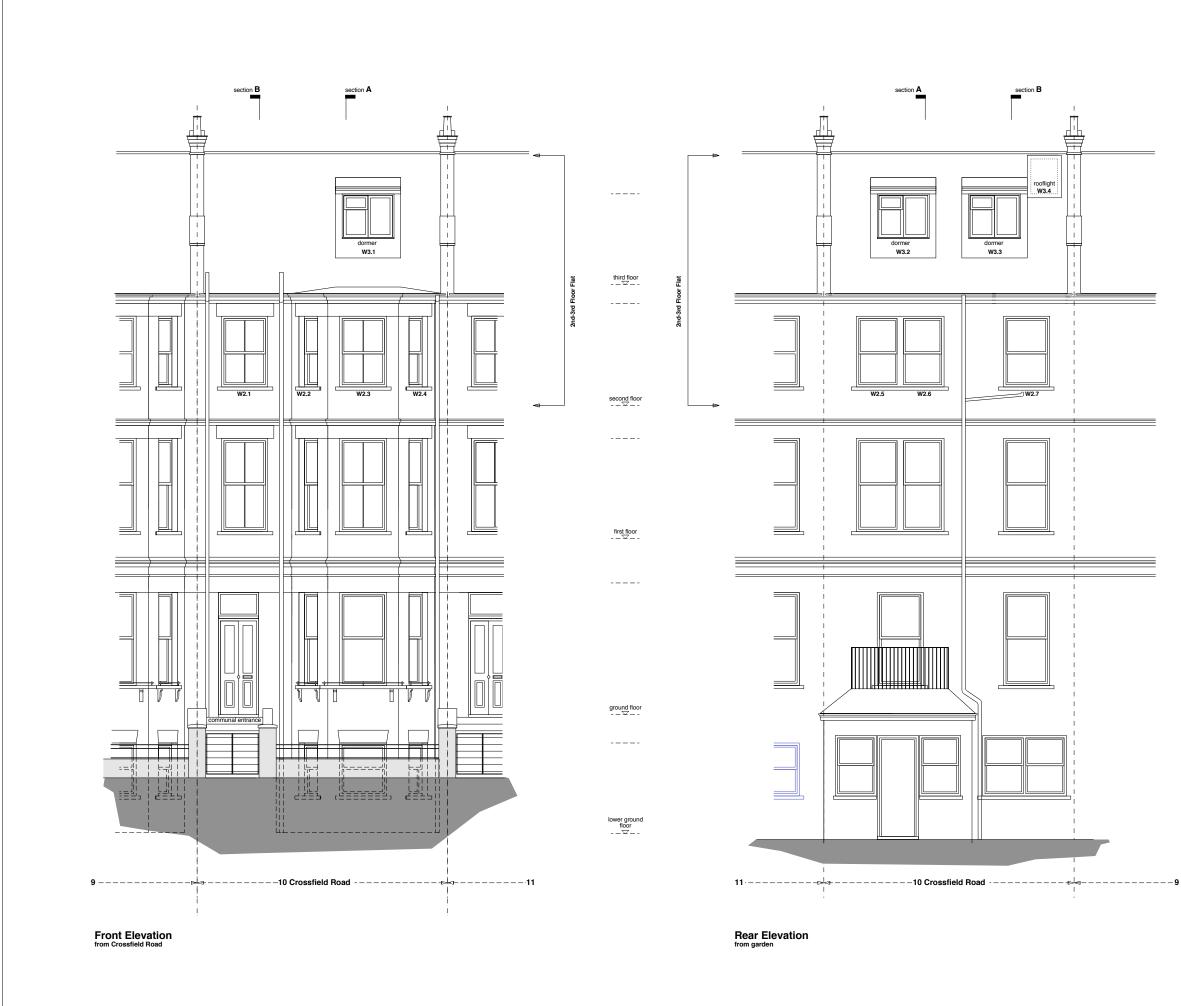

| Description                                     |
|-------------------------------------------------|
|                                                 |
|                                                 |
|                                                 |
| sfield Road                                     |
| Top Flat, 10 Crossfield Road,<br>London NW3 4NS |
| 103 Revision -                                  |
| General Arrangement<br>Existing GA Elevations   |
| 1:50 @ A1, 1:100 @ A3                           |
| 01 07 2015                                      |
| PRELIMINARY                                     |
| 1                                               |