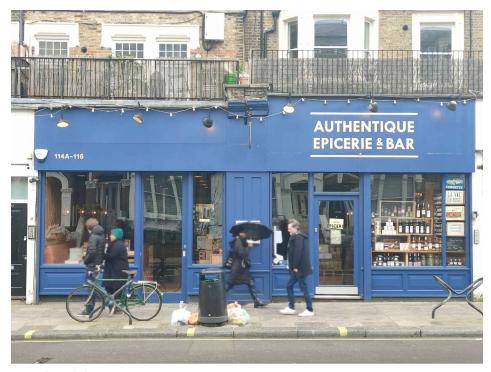

**EXISTING STREET VIEW** 

PROPOSED STREET VIEW

Authentique Epicerie & Bar 114A-116 Fortress Road, London NW5 2HL