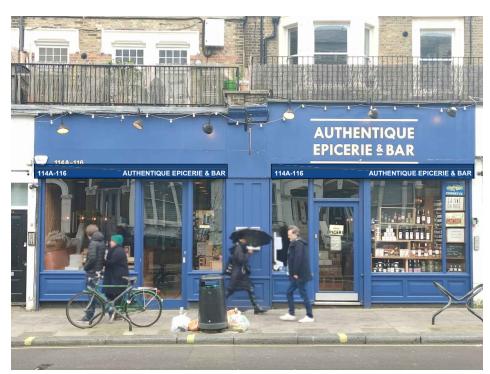

**EXISTING STREET VIEW** 

PROPOSED STREET VIEW

Authentique Epicerie & Bar 114A-116 Fortress Road, London NW5 2HL