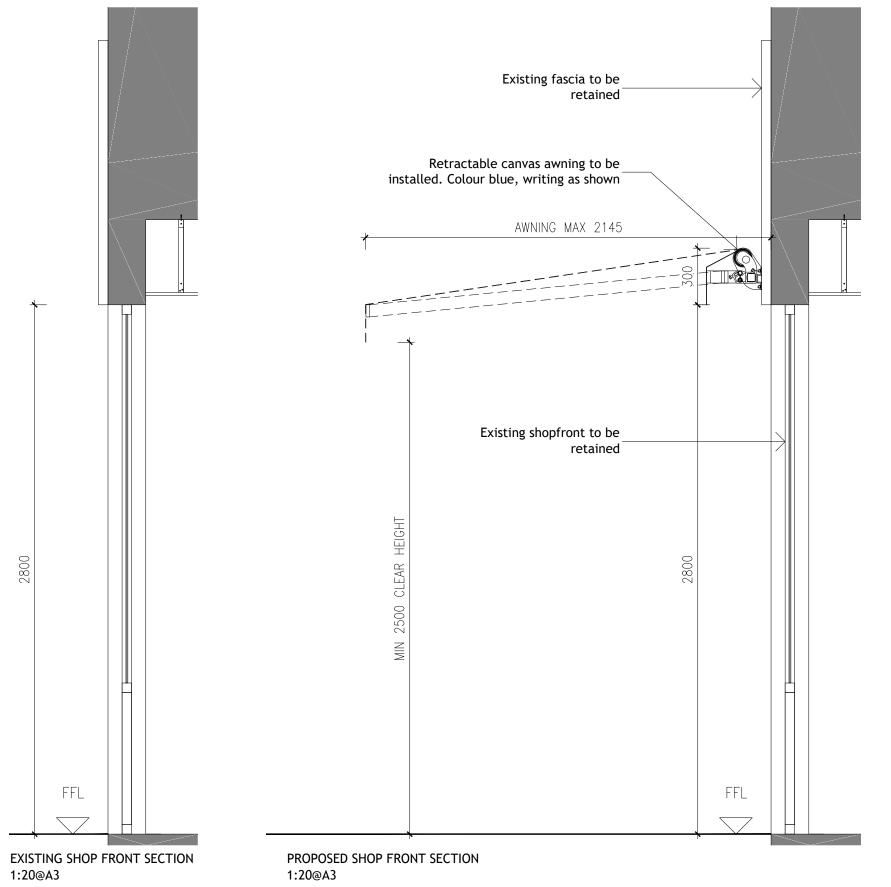

## **NOTES:**

- EXISTING SHOP FRONT TO BE RETAINED
- EXISTING FASCIA SIGN TO BE RETAINED
- RETRACTABLE CANVAS AWNING TO BE INSTALLED. COLOUR BLUE, WRITING AS SHOWN.
- ALL DIMENSIONS TO BE CHECKED ON SITE

Existing and Proposed Shopfront Sections

Scale 1:20 @ A3

Drawing No. 1804-00-02