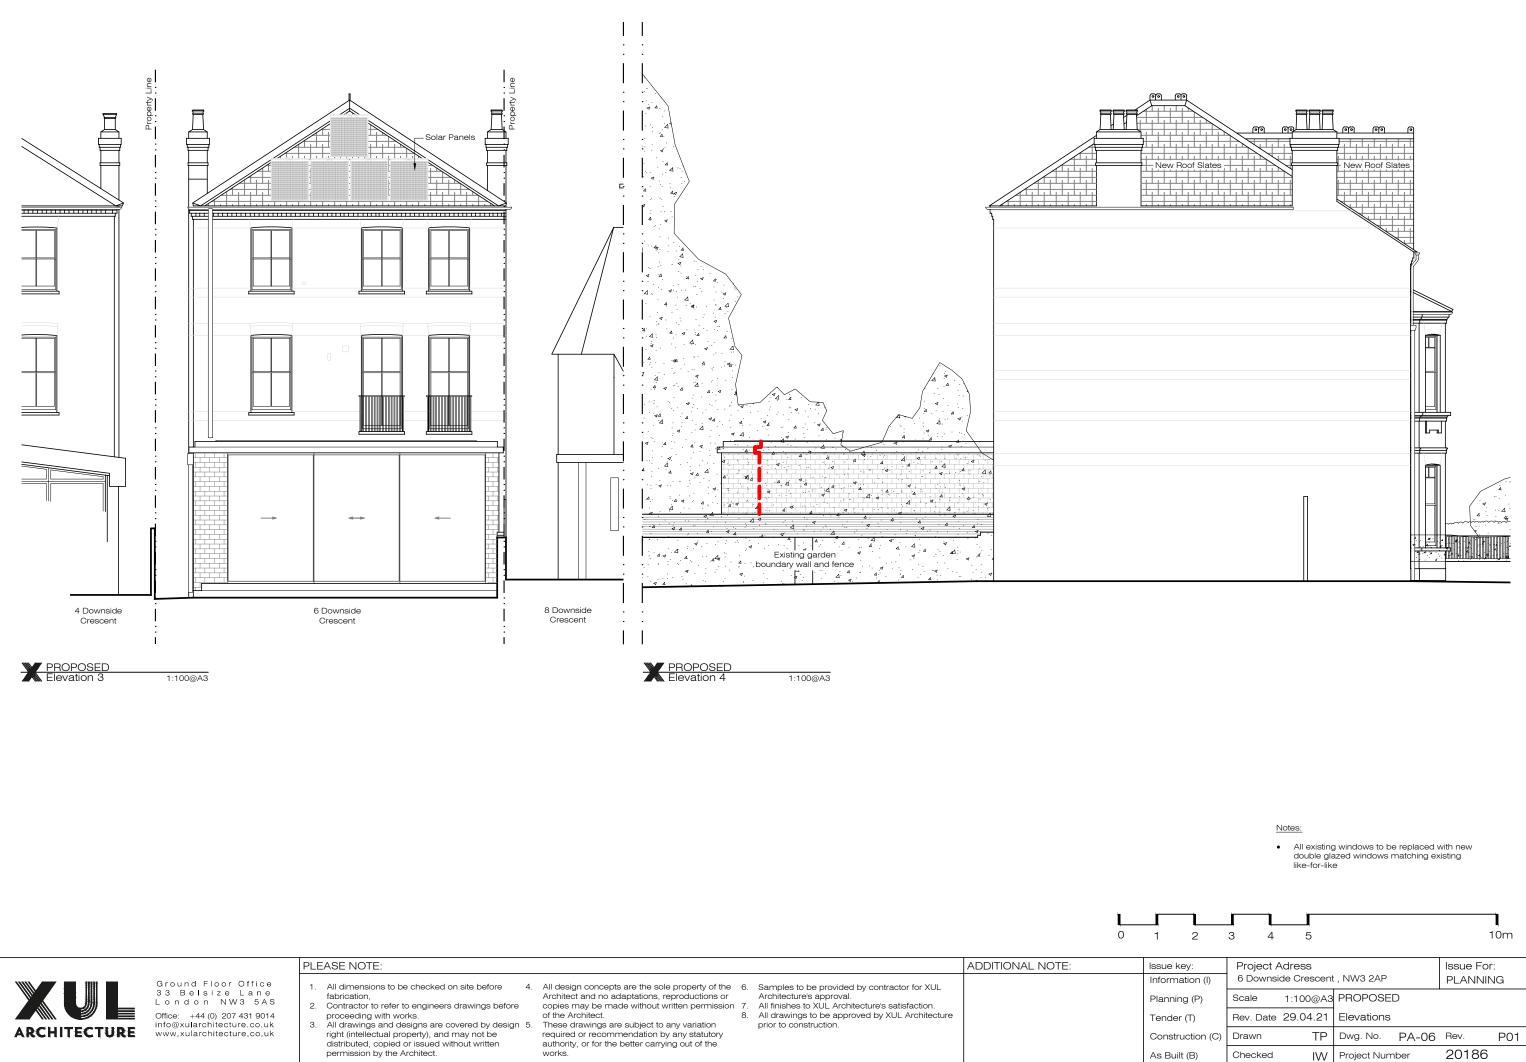

## Notes:

.

All existing windows to be replaced with new double glazed windows matching existing like-for-like

Checked IW Issue For: PLANNING

• All existing windows to be replaced with new double glazed windows matching existing like-for-like