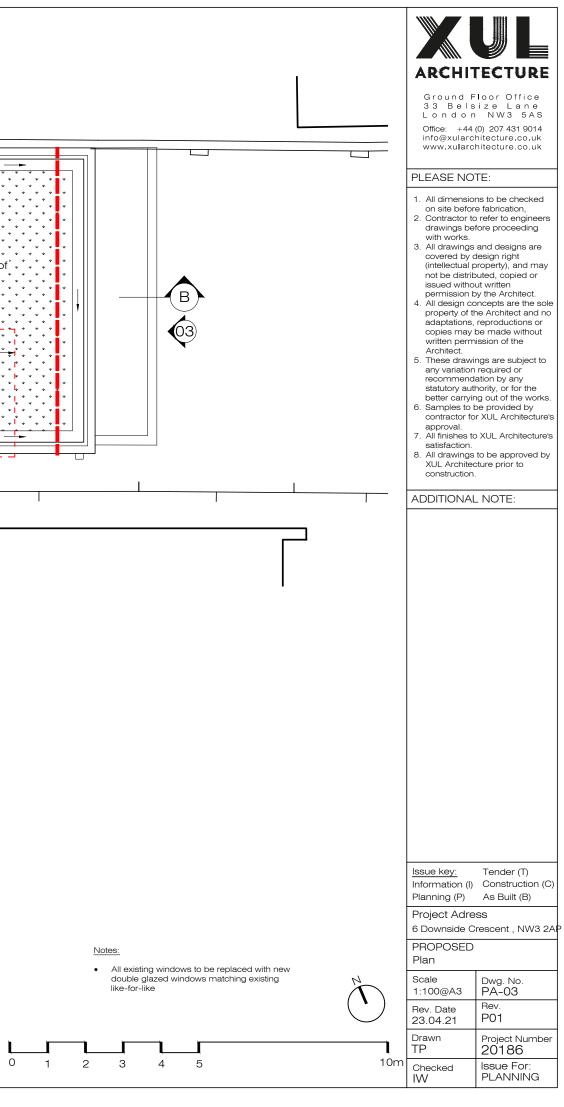

|                            | r                  |                      |             |
|----------------------------|--------------------|----------------------|-------------|
|                            | f                  |                      |             |
| droom                      |                    |                      |             |
| $\dashv$                   |                    |                      |             |
|                            |                    | Dining               |             |
|                            |                    |                      |             |
|                            |                    |                      |             |
|                            |                    |                      |             |
|                            |                    |                      |             |
| 1 2                        | <b>3</b> 4 5       |                      | <b>1</b> 0m |
| Issue key:                 | Project Adress     |                      | Issue For:  |
| Information (I)            | 6 Downside Crescen | 1                    | PLANNING    |
| Planning (P)<br>Tender (T) | Rev. Date 23.04.21 | PROPOSED<br>Sections |             |
| Construction (C)           | Drawn TP           | Dwg. No. PA-04       | Rev. P01    |
| As Built (B)               | Checked IW         | Project Number       | 20186       |