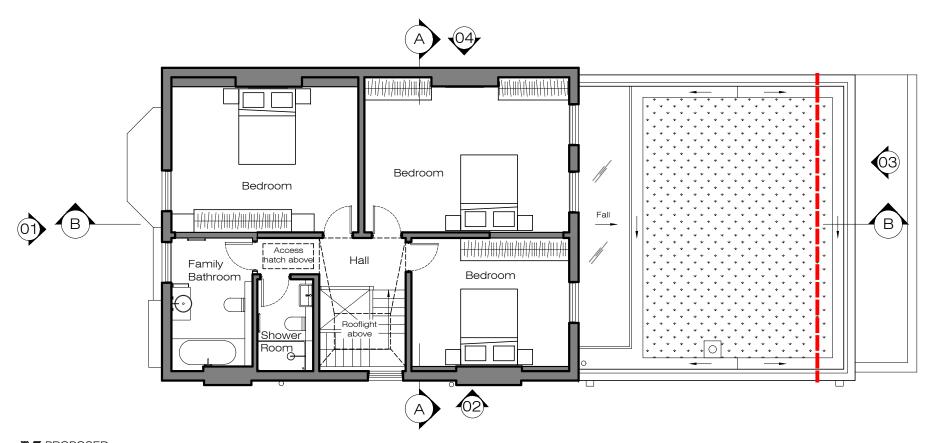

PROPOSED Second Floor Plan 1:100@A3



## Notes:

.

All existing windows to be replaced with new double glazed windows matching existing like-for-like



Checked IW Issue For: PLANNING







• All existing windows to be replaced with new double glazed windows matching existing like-for-like



| 0 | 1 |
|---|---|
|   |   |

ADDITIONAL NOTE:

\_\_\_\_



## PLEASE NOTE:

Ground Floor Office 33 Belsize Lane London NW3 5AS

Office: +44 (0) 207 431 9014 info@xularchitecture.co.uk www.xularchitecture.co.uk

- fabrication,
- 2. Contractor to refer to engineers drawings before
- Contraction to refer to engineers drawings botols proceeding with works.
  All drawings and designs are covered by design 5. right (intellectual property), and may not be distributed, copied or issued without written