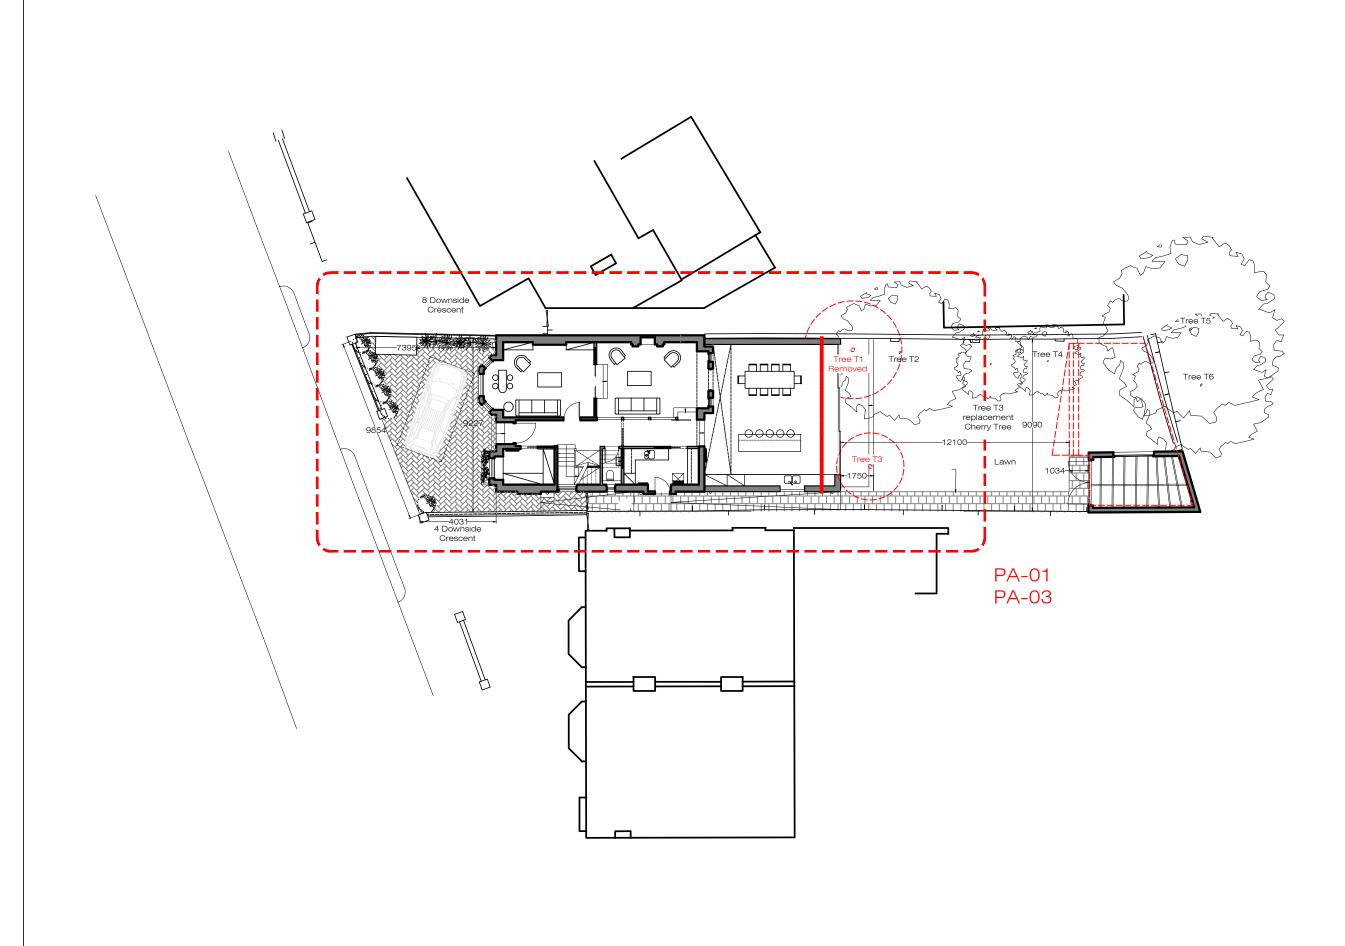

|     | PROPOSED<br>Site Plan |                         |  |
|-----|-----------------------|-------------------------|--|
| 20m | Scale<br>1:200@A3     | Dwg. No.<br>PA-00       |  |
|     | Rev. Date<br>23.04.21 | Rev.<br>P00             |  |
|     | Drawn<br>TP           | Project Number<br>20186 |  |
|     | Checked<br>IW         | Issue For:<br>PLANNING  |  |