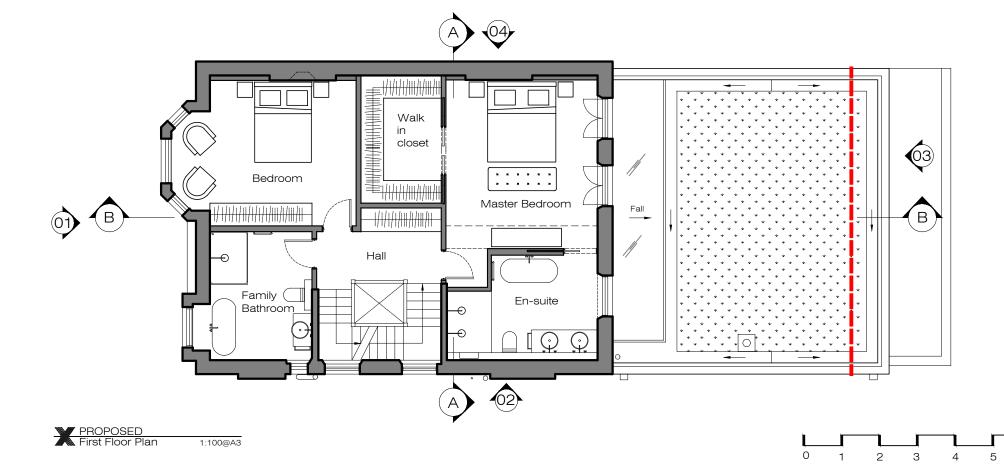

PROPOSED Second Floor Plan 1:100@A3



## Notes:

.

All existing windows to be replaced with new double glazed windows matching existing like-for-like



Checked IW Issue For: PLANNING







• All existing windows to be replaced with new double glazed windows matching existing like-for-like



| 0 | 1 |
|---|---|
|   |   |

ADDITIONAL NOTE:

\_\_\_\_



## PLEASE NOTE:

Ground Floor Office 33 Belsize Lane London NW3 5AS

Office: +44 (0) 207 431 9014 info@xularchitecture.co.uk www.xularchitecture.co.uk

- fabrication,
- 2. Contractor to refer to engineers drawings before
- Contraction to refer to engineers drawings botols proceeding with works.
  All drawings and designs are covered by design 5. right (intellectual property), and may not be distributed, copied or issued without written permission by the Architect.
- 1. All d