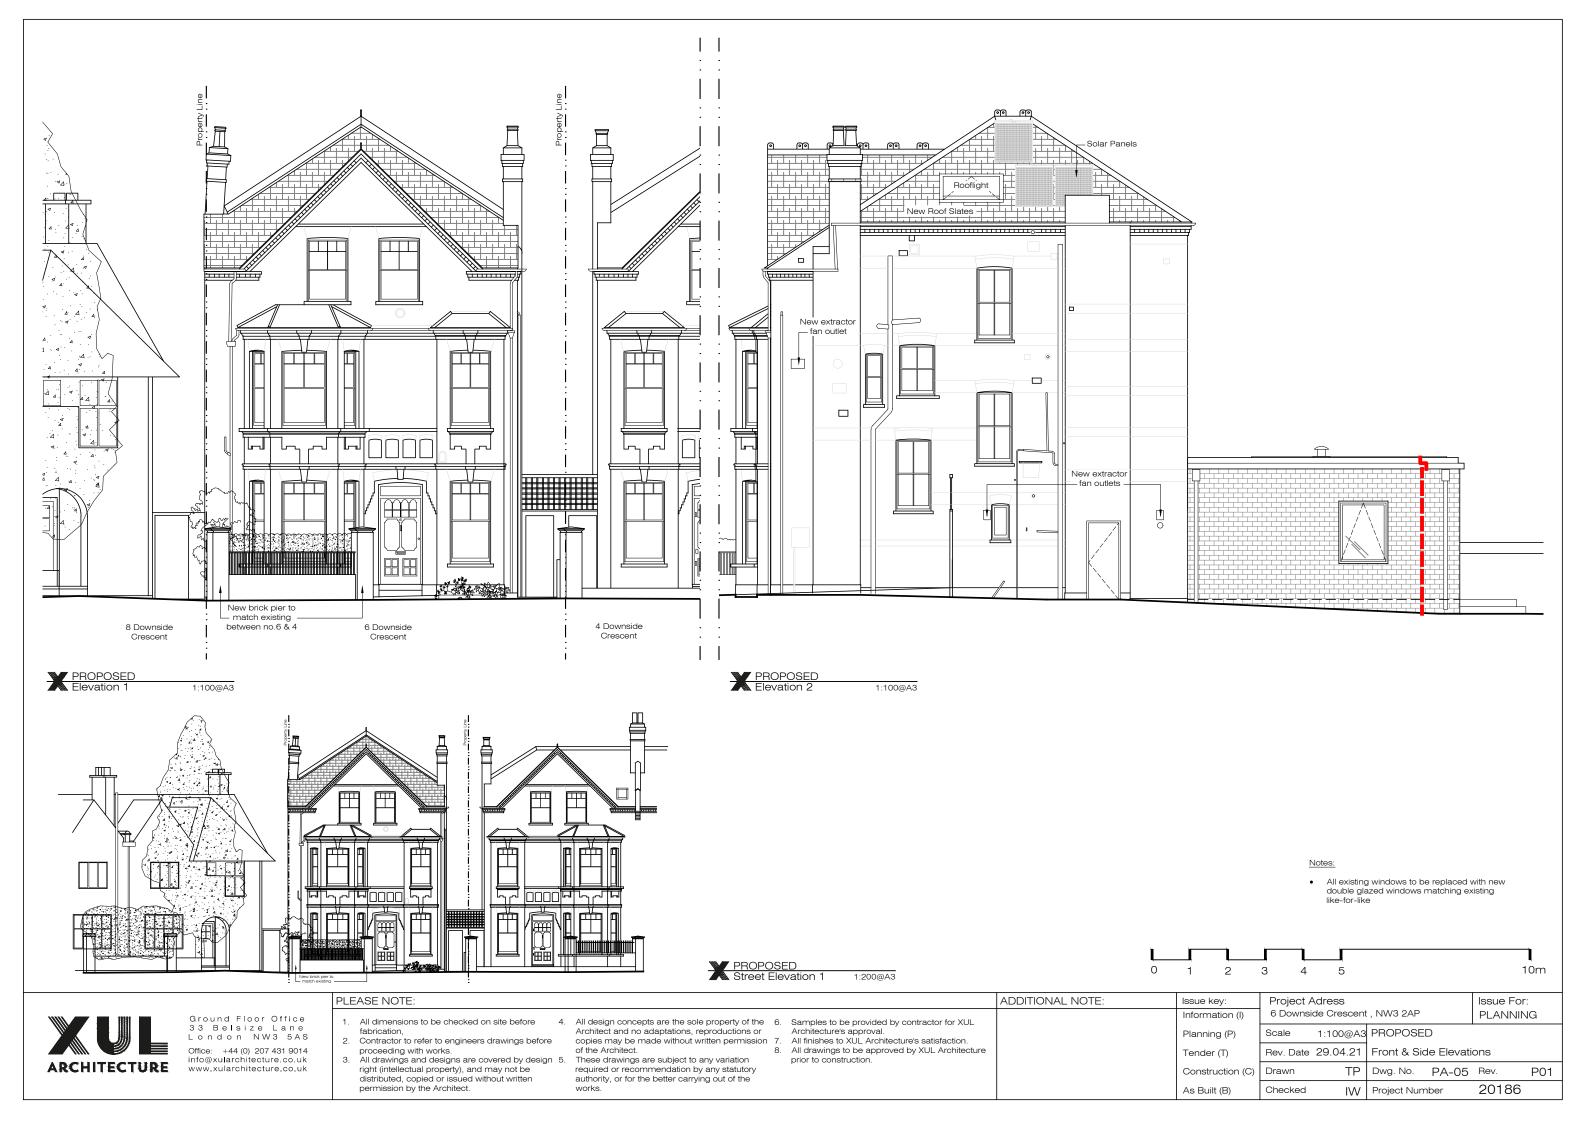

## Notes:

.

All existing windows to be replaced with new double glazed windows matching existing like-for-like

Checked IW Issue For: PLANNING

• All existing windows to be replaced with new double glazed windows matching existing like-for-like