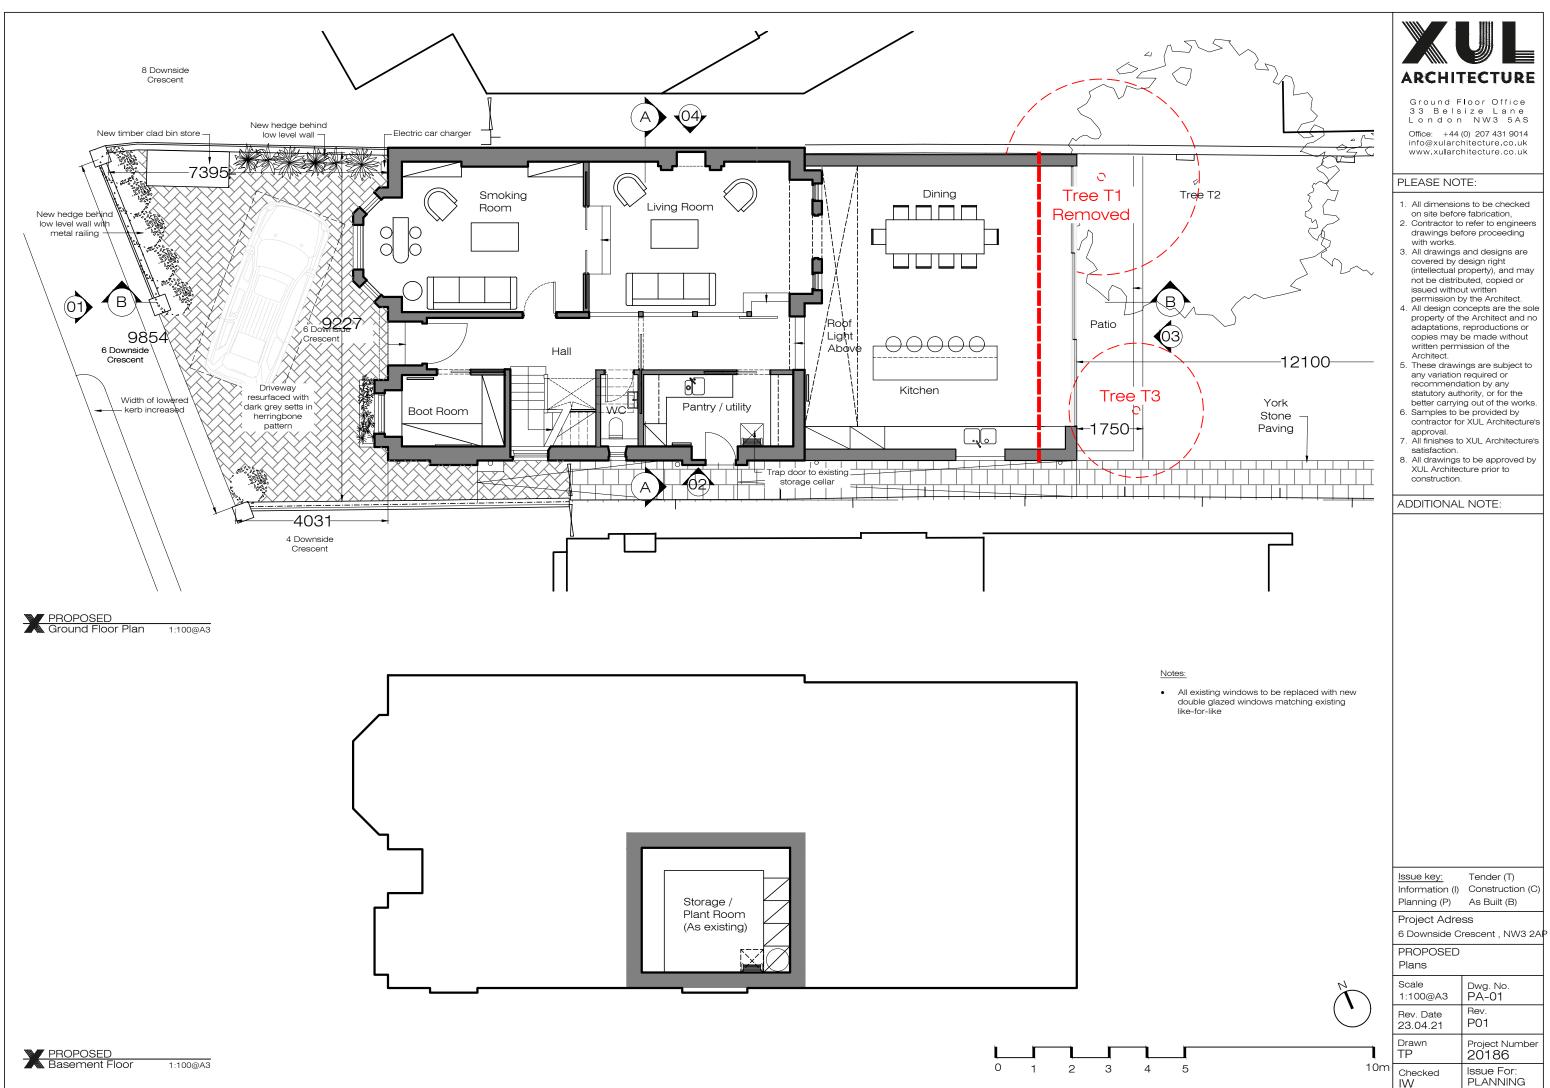

## Notes:

.

All existing windows to be replaced with new double glazed windows matching existing like-for-like

Checked IW Issue For: PLANNING

• All existing windows to be replaced with new double glazed windows matching existing like-for-like

## PLEASE NOTE:

Ground Floor Office 33 Belsize Lane London NW3 5AS

Office: +44 (0) 207 431 9014 info@xularchitecture.co.uk www.xularchitecture.co.uk

- fabrication,
- 2. Contractor to refer to engineers drawings before
- Contraction to refer to engineers drawings botols proceeding with works.
  All drawings and designs are covered by design 5. right (intellectual property), and may not be distributed, copied or issued without written permission by the Architect.
- 1. All dimensions to be checked on site before 4. All design concepts are the sole property of the 6. Samples to be provided by contractor for XUL Architect and no adaptations, reproductions or copies may be made without written permission 7. of the Architect.

works.

- These drawings are subject to any variation required or recommendation by any statutory authority, or for the better carrying out of the
- Architecture's approval. All finishes to XUL Architecture's satisfaction. 8. All drawings to be approved by XUL Architecture prior to construction.