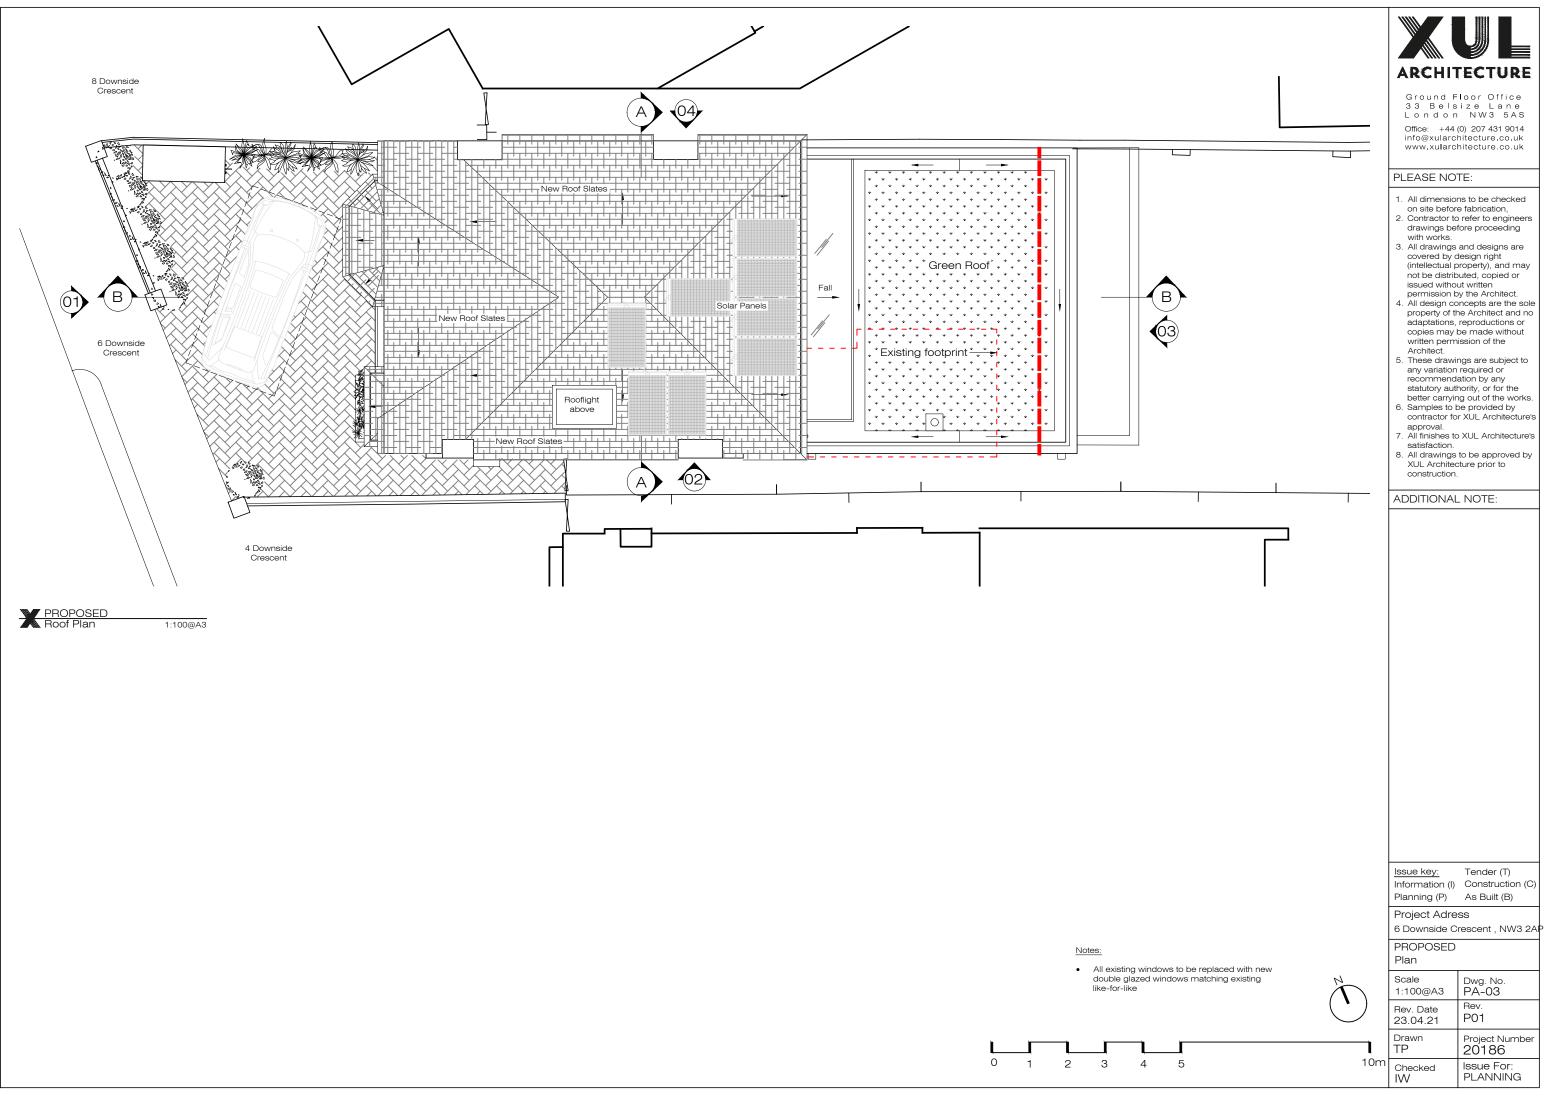

PROPOSED Second Floor Plan 1:100@A3

## Notes:

.

All existing windows to be replaced with new double glazed windows matching existing like-for-like

Checked IW Issue For: PLANNING

• All existing windows to be replaced with new double glazed windows matching existing like-for-like

## PLEASE NOTE:

Ground Floor Office 33 Belsize Lane London NW3 5AS

Office: +44 (0) 207 431 9014 info@xularchitecture.co.uk www.xularchitecture.co.uk

- fabrication,
- 2. Contractor to refer to engineers drawings before
- Contraction to refer to engineers drawings botols proceeding with works.
  All drawings and designs are covered by design 5. right (intellectual property), and may not be distributed, copied or issued without written permission by the Architect.
- 1. All dimensions to be checked on site before 4. All design concepts are the sole property of the 6. Samples to be provided by contractor for XUL Architect and no adaptations, reproductions or copies may be made without written permission 7. of the Architect.

works.

- These drawings are subject to any variation required or recommendation by any statutory authority, or for the better carrying out of the
- Architecture's approval. All finishes to XUL Architecture's satisfaction. 8. All drawings to be approved by XUL Architecture prior to construction.