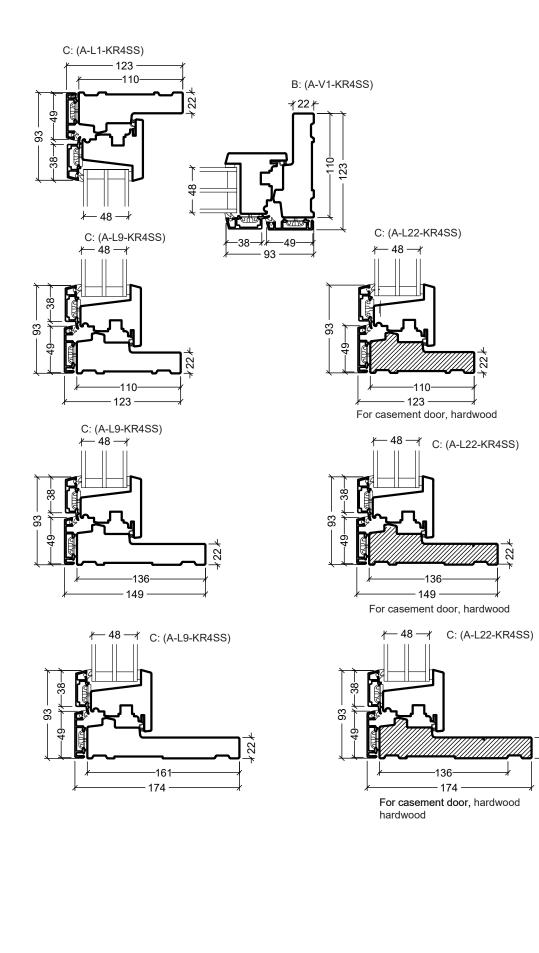

Selection for D

| Selecti                                                                                                                                                                                                                                                                                                                                                                                                                                                                                                                          | on for Domes           | tic Projects       |  |
|----------------------------------------------------------------------------------------------------------------------------------------------------------------------------------------------------------------------------------------------------------------------------------------------------------------------------------------------------------------------------------------------------------------------------------------------------------------------------------------------------------------------------------|------------------------|--------------------|--|
|                                                                                                                                                                                                                                                                                                                                                                                                                                                                                                                                  | System: VELFAC In      | Scale: 1:4 / 1:40  |  |
| VELFAC*                                                                                                                                                                                                                                                                                                                                                                                                                                                                                                                          | English: Frame details | Edition No. 07     |  |
| VELFAC is a trademark of DOVISTA A/S                                                                                                                                                                                                                                                                                                                                                                                                                                                                                             | Dansk: Ramme detaljer  | 01.21 © 2014, 2021 |  |
| © DOVISTA A/S, CVR-no. 21147583. All intellectual property rights, copyright as well as all rights in know-how vest in DOVISTA A/S.<br>This drawing may not be reproduced, stored, or transmitted in any form by any means (electronic, mechanical, photocopying, recording or otherwise) without the prior written consent of DOVISTA A/S. This drawing is to be used only for the purposes specified by DOVISTA A/S and for no other purpose.<br>We reserve all rights to change the product and product range without notice. |                        |                    |  |