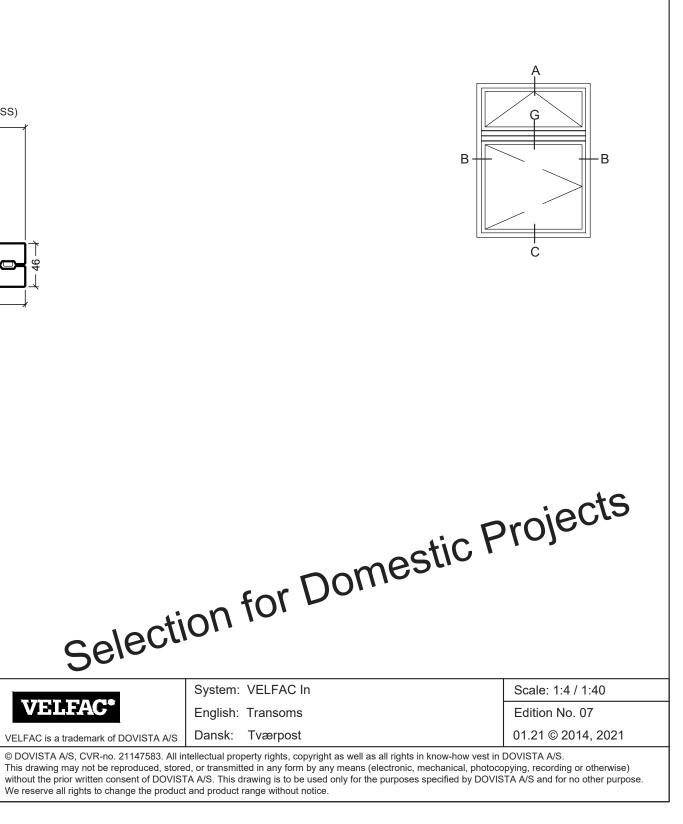

| Scale: 1:4 / 1:40  |  |
|-----------------------------------------------------------------------------------------------------------------------------------------|--------------------|--|
|                                                                                                                                         | Edition No. 07     |  |
|                                                                                                                                         | 01.21 © 2014, 2021 |  |
| ight as well as all rights in know-how vest in DOVISTA A/S.<br>any means (electronic, mechanical, photocopying, recording or otherwise) |                    |  |

















|                                                                                                                                                       | System:  | VELFAC In    |  |
|-------------------------------------------------------------------------------------------------------------------------------------------------------|----------|--------------|--|
| VELFAC*                                                                                                                                               | English: | Glazing bars |  |
| VELFAC is a trademark of DOVISTA A/S                                                                                                                  | Dansk:   | Sprosser     |  |
| © DOVISTA A/S, CVR-no. 21147583. All intellectual proper