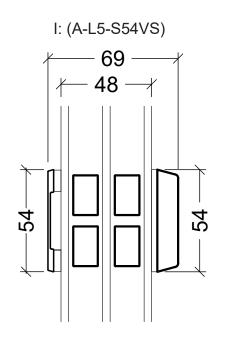

|                                                                                                                                                       | System:  | VELFAC In    |  |
|-------------------------------------------------------------------------------------------------------------------------------------------------------|----------|--------------|--|
| VELFAC*                                                                                                                                               | English: | Glazing bars |  |
| VELFAC is a trademark of DOVISTA A/S                                                                                                                  | Dansk:   | Sprosser     |  |
| © DOVISTA A/S, CVR-no. 21147583. All intellectual property rights, copyr<br>This drawing may not be reproduced, stored, or transmitted in any form by |          |              |  |

VELFAC is a trademark of DOVISTA A/S © DOVISTA A/S, CVR-no. 21147583. All intellectual property rights, copyrights, This drawing may not be reproduced, stored, or transmitted in any form by

| omestic P                                                                                                                               | projects           |  |
|-----------------------------------------------------------------------------------------------------------------------------------------|--------------------|--|
|                                                                                                                                         | Scale: 1:2         |  |
|                                                                                                                                         | Edition No. 07     |  |
|                                                                                                                                         | 01.21 © 2014, 2021 |  |
| ight as well as all rights in know-how vest in DOVISTA A/S.<br>any means (electronic, mechanical, photocopying, recording or otherwise) |                    |  |