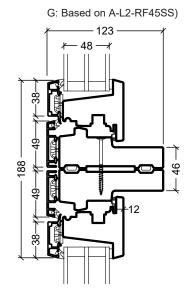

Selection for D

| Selecti                                                                                                                                                                                                                                                                                                                                                                                                                                                                                                                          | on for Domes           | tic Projects       |  |
|----------------------------------------------------------------------------------------------------------------------------------------------------------------------------------------------------------------------------------------------------------------------------------------------------------------------------------------------------------------------------------------------------------------------------------------------------------------------------------------------------------------------------------|------------------------|--------------------|--|
|                                                                                                                                                                                                                                                                                                                                                                                                                                                                                                                                  | System: VELFAC In      | Scale: 1:4 / 1:40  |  |
| VELFAC*                                                                                                                                                                                                                                                                                                                                                                                                                                                                                                                          | English: Frame details | Edition No. 07     |  |
| VELFAC is a trademark of DOVISTA A/S                                                                                                                                                                                                                                                                                                                                                                                                                                                                                             | Dansk: Ramme detaljer  | 01.21 © 2014, 2021 |  |
| © DOVISTA A/S, CVR-no. 21147583. All intellectual property rights, copyright as well as all rights in know-how vest in DOVISTA A/S.<br>This drawing may not be reproduced, stored, or transmitted in any form by any means (electronic, mechanical, photocopying, recording or otherwise) without the prior written consent of DOVISTA A/S. This drawing is to be used only for the purposes specified by DOVISTA A/S and for no other purpose.<br>We reserve all rights to change the product and product range without notice. |                        |                    |  |