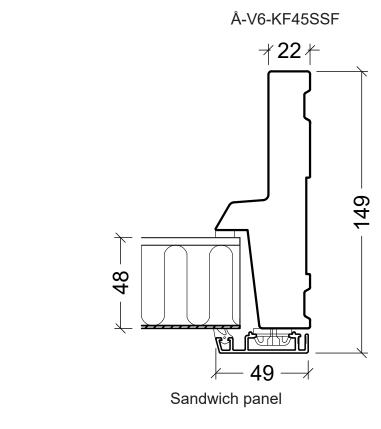

VELFAC is a trademark of DOVISTA A/S © DOVISTA A/S, CVR-no. 21147583. All intellectual property rights, copyrights, This drawing may not be reproduced, stored, or transmitted in any form by

| omestic P                                                                                                                               | projects           |  |
|-----------------------------------------------------------------------------------------------------------------------------------------|--------------------|--|
|                                                                                                                                         | Scale: 1:2         |  |
|                                                                                                                                         | Edition No. 07     |  |
|                                                                                                                                         | 01.21 © 2014, 2021 |  |
| ight as well as all rights in know-how vest in DOVISTA A/S.<br>any means (electronic, mechanical, photocopying, recording or otherwise) |                    |  |