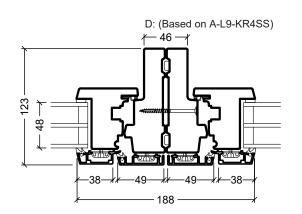

Selection for D

| Selecti                                                                                                                                                                                                                                                                                                                                                                                                                                                                                                                          | on for Domes           | tic Projects       |  |
|----------------------------------------------------------------------------------------------------------------------------------------------------------------------------------------------------------------------------------------------------------------------------------------------------------------------------------------------------------------------------------------------------------------------------------------------------------------------------------------------------------------------------------|------------------------|--------------------|--|
|                                                                                                                                                                                                                                                                                                                                                                                                                                                                                                                                  | System: VELFAC In      | Scale: 1:4 / 1:40  |  |
| VELFAC*                                                                                                                                                                                                                                                                                                                                                                                                                                                                                                                          | English: Frame details | Edition No. 07     |  |
| VELFAC is a trademark of DOVISTA A/S                                                                                                                                                                                                                                                                                                                                                                                                                                                                                             | Dansk: Ramme detaljer  | 01.21 © 2014, 2021 |  |
| © DOVISTA A/S, CVR-no. 21147583. All intellectual property rights, copyright as well as all rights in know-how vest in DOVISTA A/S.<br>This drawing may not be reproduced, stored, or transmitted in any form by any means (electronic, mechanical, photocopying, recording or otherwise) without the prior written consent of DOVISTA A/S. This drawing is to be used only for the purposes specified by DOVISTA A/S and for no other purpose.<br>We reserve all rights to change the product and product range without notice. |                        |                    |  |