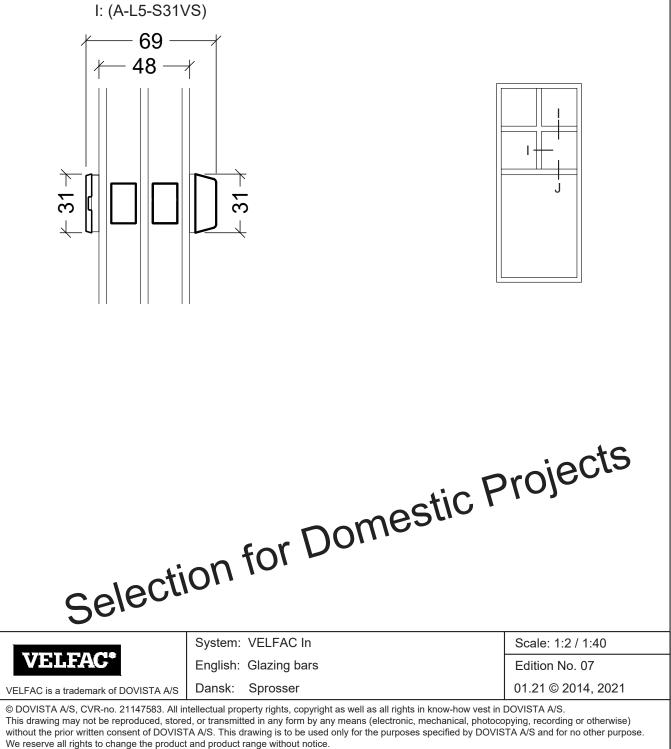

|                                                                                                                                                       | System:  | VELFAC In    |  |
|-------------------------------------------------------------------------------------------------------------------------------------------------------|----------|--------------|--|
| VELFAC*                                                                                                                                               | English: | Glazing bars |  |
| VELFAC is a trademark of DOVISTA A/S                                                                                                                  | Dansk:   | Sprosser     |  |
| © DOVISTA A/S, CVR-no. 21147583. All intellectual property rights, copyr<br>This drawing may not be reproduced, stored, or transmitted in any form by |          |              |  |