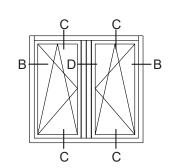

Selection for D

| Selecti                                                                                                                                                                                                                                                                                                                                                                                                                                                                                                                          | on for Domes           | tic Projects       |  |
|----------------------------------------------------------------------------------------------------------------------------------------------------------------------------------------------------------------------------------------------------------------------------------------------------------------------------------------------------------------------------------------------------------------------------------------------------------------------------------------------------------------------------------|------------------------|--------------------|--|
|                                                                                                                                                                                                                                                                                                                                                                                                                                                                                                                                  | System: VELFAC In      | Scale: 1:4 / 1:40  |  |
| VELFAC*                                                                                                                                                                                                                                                                                                                                                                                                                                                                                                                          | English: Frame details | Edition No. 07     |  |
| VELFAC is a trademark of DOVISTA A/S                                                                                                                                                                                                                                                                                                                                                                                                                                                                                             | Dansk: Ramme detaljer  | 01.21 © 2014, 2021 |  |
| © DOVISTA A/S, CVR-no. 21147583. All intellectual property rights, copyright as well as all rights in know-how vest in DOVISTA A/S.<br>This drawing may not be reproduced, stored, or transmitted in any form by any means (electronic, mechanical, photocopying, recording or otherwise) without the prior written consent of DOVISTA A/S. This drawing is to be used only for the purposes specified by DOVISTA A/S and for no other purpose.<br>We reserve all rights to change the product and product range without notice. |                        |                    |  |