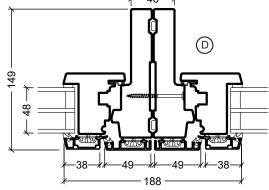

Selection for D

| Selecti                                                                                                                                                                                                                                                                                                                                                                                                                                                                                                                          | on for Domes           | tic Projects       |  |
|----------------------------------------------------------------------------------------------------------------------------------------------------------------------------------------------------------------------------------------------------------------------------------------------------------------------------------------------------------------------------------------------------------------------------------------------------------------------------------------------------------------------------------|------------------------|--------------------|--|
|                                                                                                                                                                                                                                                                                                                                                                                                                                                                                                                                  | System: VELFAC In      | Scale: 1:4 / 1:40  |  |
| VELFAC*                                                                                                                                                                                                                                                                                                                                                                                                                                                                                                                          | English: Frame details | Edition No. 07     |  |
| VELFAC is a trademark of DOVISTA A/S                                                                                                                                                                                                                                                                                                                                                                                                                                                                                             | Dansk: Ramme detaljer  | 01.21 © 2014, 2021 |  |
| © DOVISTA A/S, CVR-no. 21147583. All intellectual property rights, copyright as well as all rights in know-how vest in DOVISTA A/S.<br>This drawing may not be reproduced, stored, or transmitted in any form by any means (electronic, mechanical, photocopying, recording or otherwise) without the prior written consent of DOVISTA A/S. This drawing is to be used only for the purposes specified by DOVISTA A/S and for no other purpose.<br>We reserve all rights to change the product and product range without notice. |                        |                    |  |

This drawing may not be reproduced, stored, or transmitted in any form by a without the prior written consent of DOVISTA A/S. This drawing is to be used only for the purposes specified by DOVISTA A/S and for no other purpose. We reserve all rights to change the product and product range without notice.