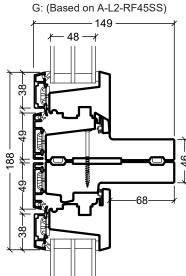

Selection for D

| Selecti                                                                                                                                                                                                                                                                                                                                                                                                                                                                                                                          | on for Domes           | tic Projects       |  |
|----------------------------------------------------------------------------------------------------------------------------------------------------------------------------------------------------------------------------------------------------------------------------------------------------------------------------------------------------------------------------------------------------------------------------------------------------------------------------------------------------------------------------------|------------------------|--------------------|--|
|                                                                                                                                                                                                                                                                                                                                                                                                                                                                                                                                  | System: VELFAC In      | Scale: 1:4 / 1:40  |  |
| VELFAC*                                                                                                                                                                                                                                                                                                                                                                                                                                                                                                                          | English: Frame details | Edition No. 07     |  |
| VELFAC is a trademark of DOVISTA A/S                                                                                                                                                                                                                                                                                                                                                                                                                                                                                             | Dansk: Ramme detaljer  | 01.21 © 2014, 2021 |  |
| © DOVISTA A/S, CVR-no. 21147583. All intellectual property rights, copyright as well as all rights in know-how vest in DOVISTA A/S.<br>This drawing may not be reproduced, stored, or transmitted in any form by any means (electronic, mechanical, photocopying, recording or otherwise) without the prior written consent of DOVISTA A/S. This drawing is to be used only for the purposes specified by DOVISTA A/S and for no other purpose.<br>We reserve all rights to change the product and product range without notice. |                        |                    |  |