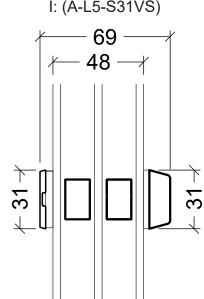

|                                                                                                                                                       | System:  | VELFAC In    |  |
|-------------------------------------------------------------------------------------------------------------------------------------------------------|----------|--------------|--|
| VELFAC*                                                                                                                                               | English: | Glazing bars |  |
| VELFAC is a trademark of DOVISTA A/S                                                                                                                  | Dansk:   | Sprosser     |  |
| © DOVISTA A/S, CVR-no. 21147583. All intellectual property rights, copyr<br>This drawing may not be reproduced, stored, or transmitted in any form by |          |              |  |