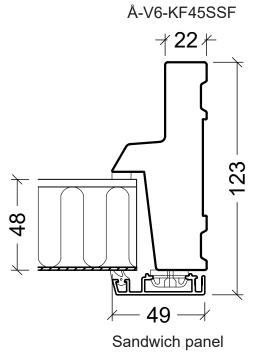

|                                                                                                                                                       | System:  | VELFAC In    |  |
|-------------------------------------------------------------------------------------------------------------------------------------------------------|----------|--------------|--|
| VELFAC*                                                                                                                                               | English: | Glazing bars |  |
| VELFAC is a trademark of DOVISTA A/S                                                                                                                  | Dansk:   | Sprosser     |  |
| © DOVISTA A/S, CVR-no. 21147583. All intellectual property rights, copyr<br>This drawing may not be reproduced, stored, or transmitted in any form by |          |              |  |

VELFAC is a trademark of DOVISTA A/S © DOVISTA A/S, CVR-no. 21147583. All intellectual property rights, copyrights, This drawing may not be reproduced, stored, or transmitted in any form by

| omestic P                                                                                                                               | projects           |  |
|-----------------------------------------------------------------------------------------------------------------------------------------|--------------------|--|
|                                                                                                                                         | Scale: 1:2         |  |
|                                                                                                                                         | Edition No. 07     |  |
|                                                                                                                                         | 01.21 © 2014, 2021 |  |
| ight as well as all rights in know-how vest in DOVISTA A/S.<br>any means (electronic, mechanical, photocopying, recording or otherwise) |                    |  |