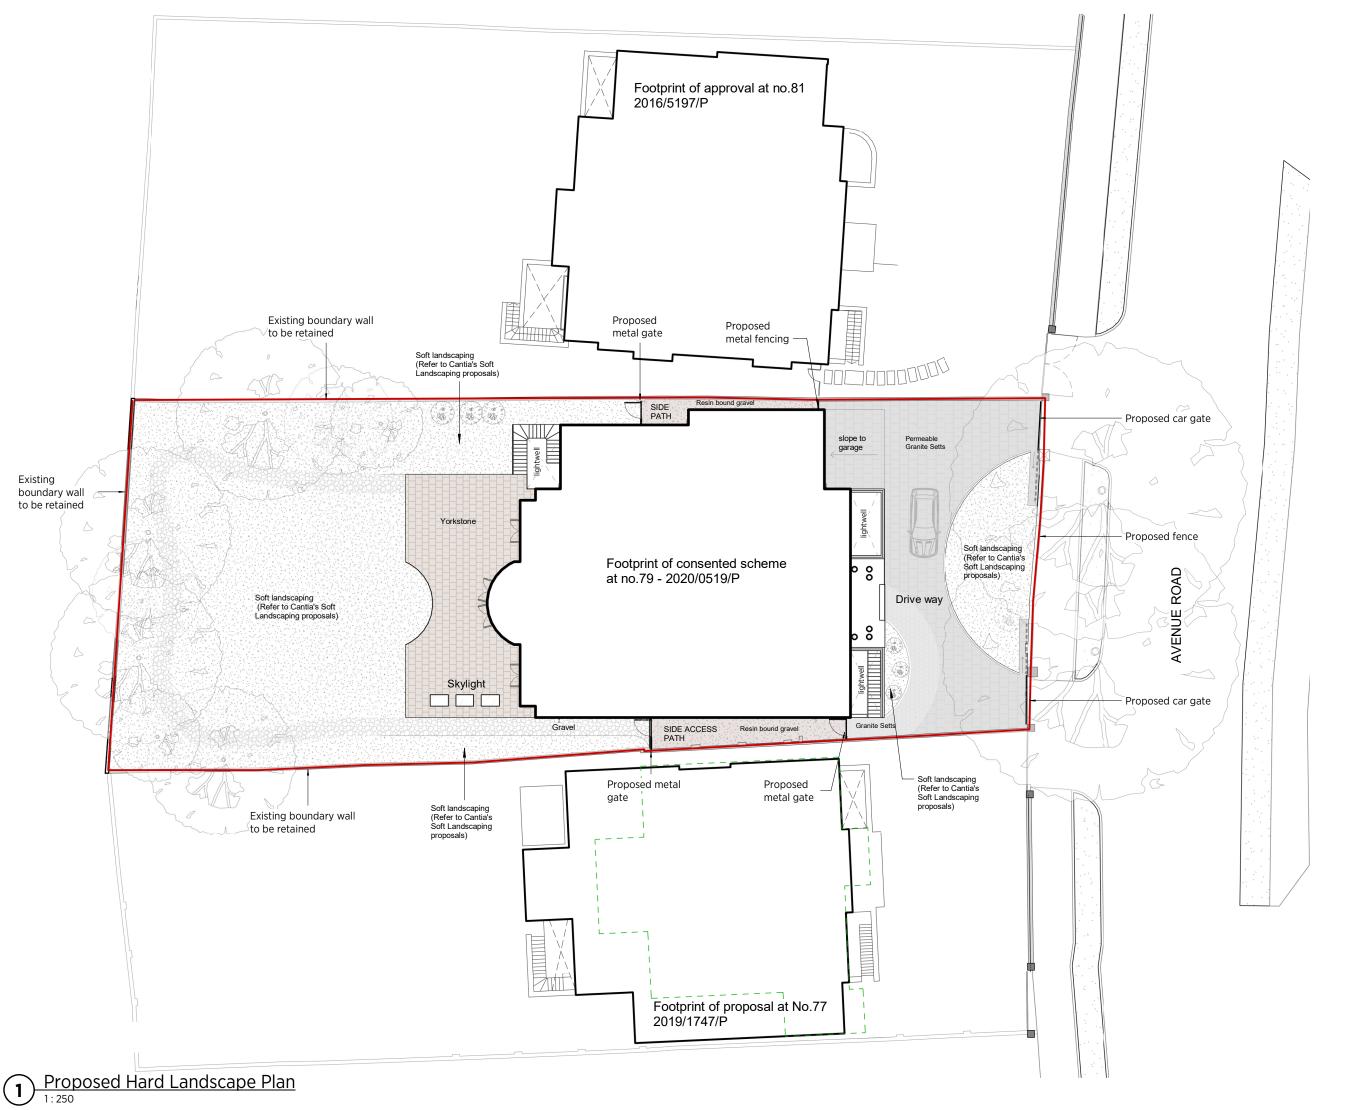

# KEY

PAVING TYPE 1 Yorkstone

PAVING TYPE 2 Permeable Granite Setts to drive way (with granite setts edge)

PAVING TYPE 3 **Granite Setts** 

PAVING TYPE 4 Resin bound Gravel

PAVING TYPE 5 Gravel

#### 79 Avenue Road

## Proposed Hard Landscape Plan

| Date: 29/06/21    | Status: Planning |           |
|-------------------|------------------|-----------|
| Scale: 1:250 @ A3 | © KSR Architects |           |
| Project Ref:      | Drawing No:      | Revision: |
| 19004             | P011             | С         |