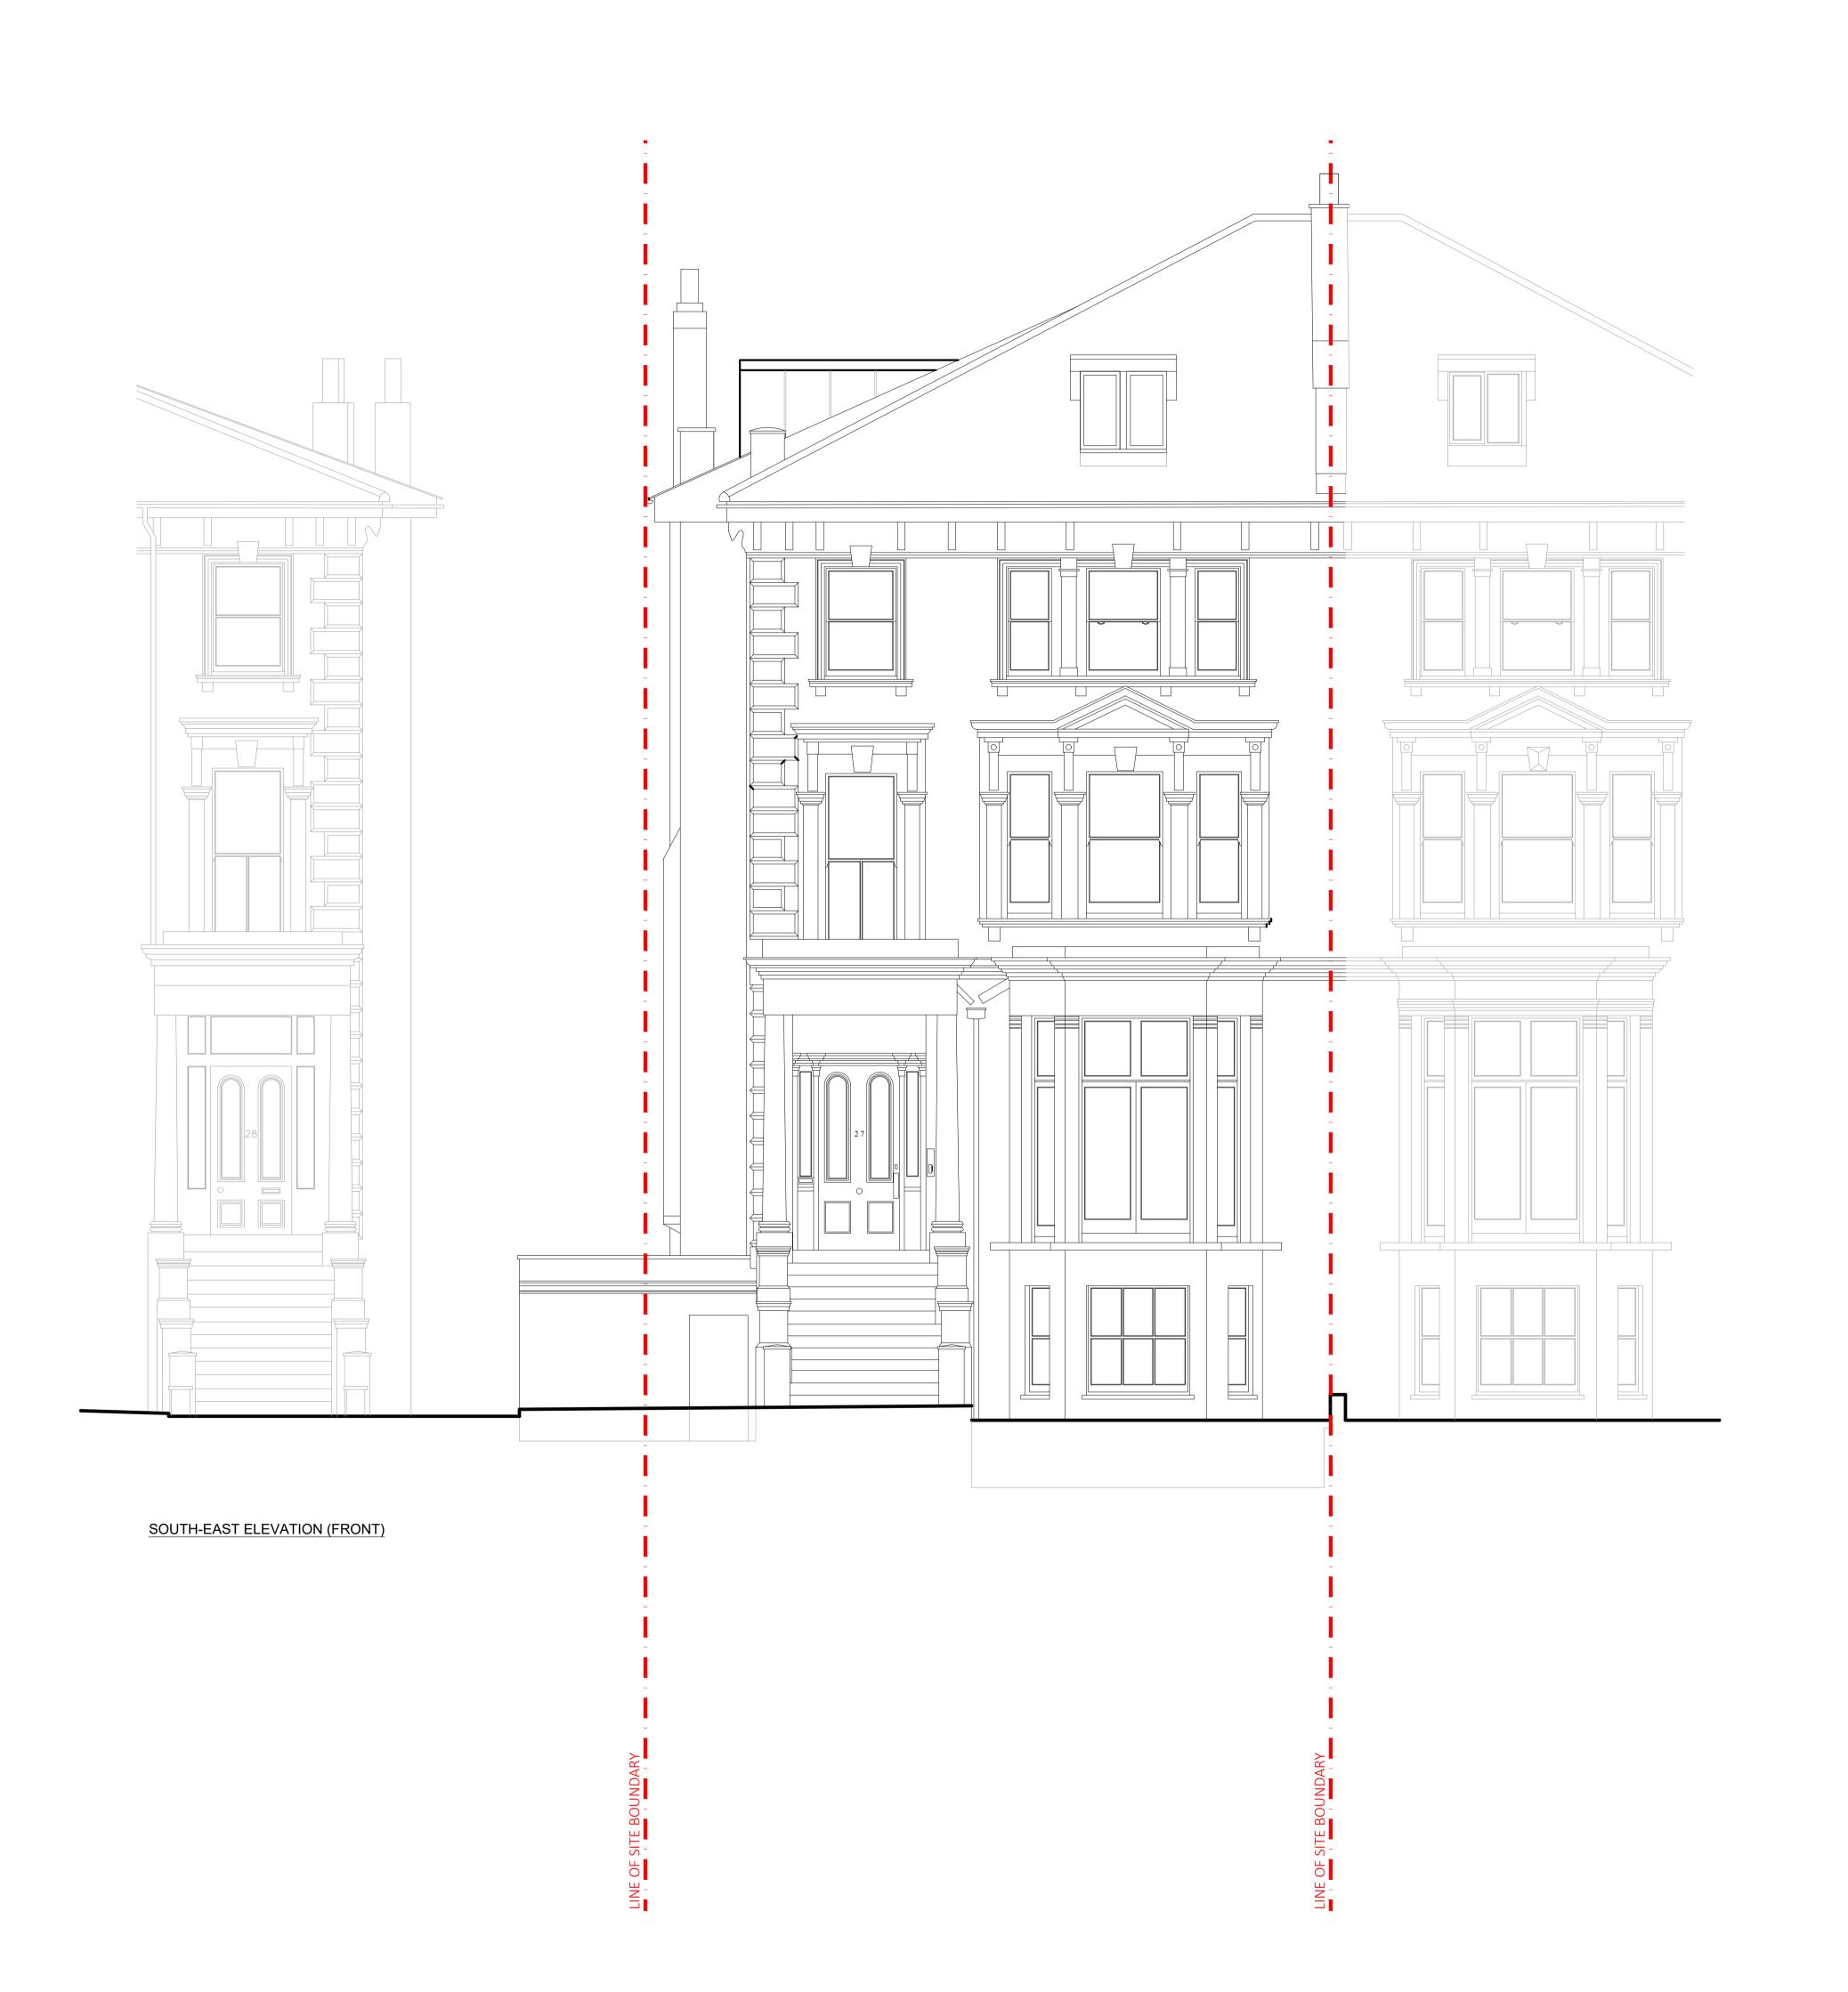

2021.05.25 ISSUE. Planning. Rooflights retained as existing/ new RP rooflight reduced in line with consultee comments 2021.03.05 Drawing Amendment for Planning Drawing Amendment for Planning 2020.03.11 Drawing Amendment for Planning 2020.03.06 Drawing Amendment for Planning audited by description revised by drawing title
PROPOSED
Front Elevation suitability code stage **PLANNING** CONTRACTORS ARE NOT TO SCALE DIMENSIONS FROM THIS DRAWING LIPTON T +44 (0)20 7288 1333 F +44 (0)20 7288 0333 Seatem House PLANT 39 Morelands St E mail@lparchitects.co.uk W www.lparchitects.co.uk ARCHITECTS London EC1V 8BB project Flat 11 27 Belsize Park Nouril London Ferera NW3 4DU THIS DRAWING IS COPYRIGHT scale drawn by audited by job no originator zone level type role dwg no 1:50@A1 1:100@A3 CC DC 552 - LPA