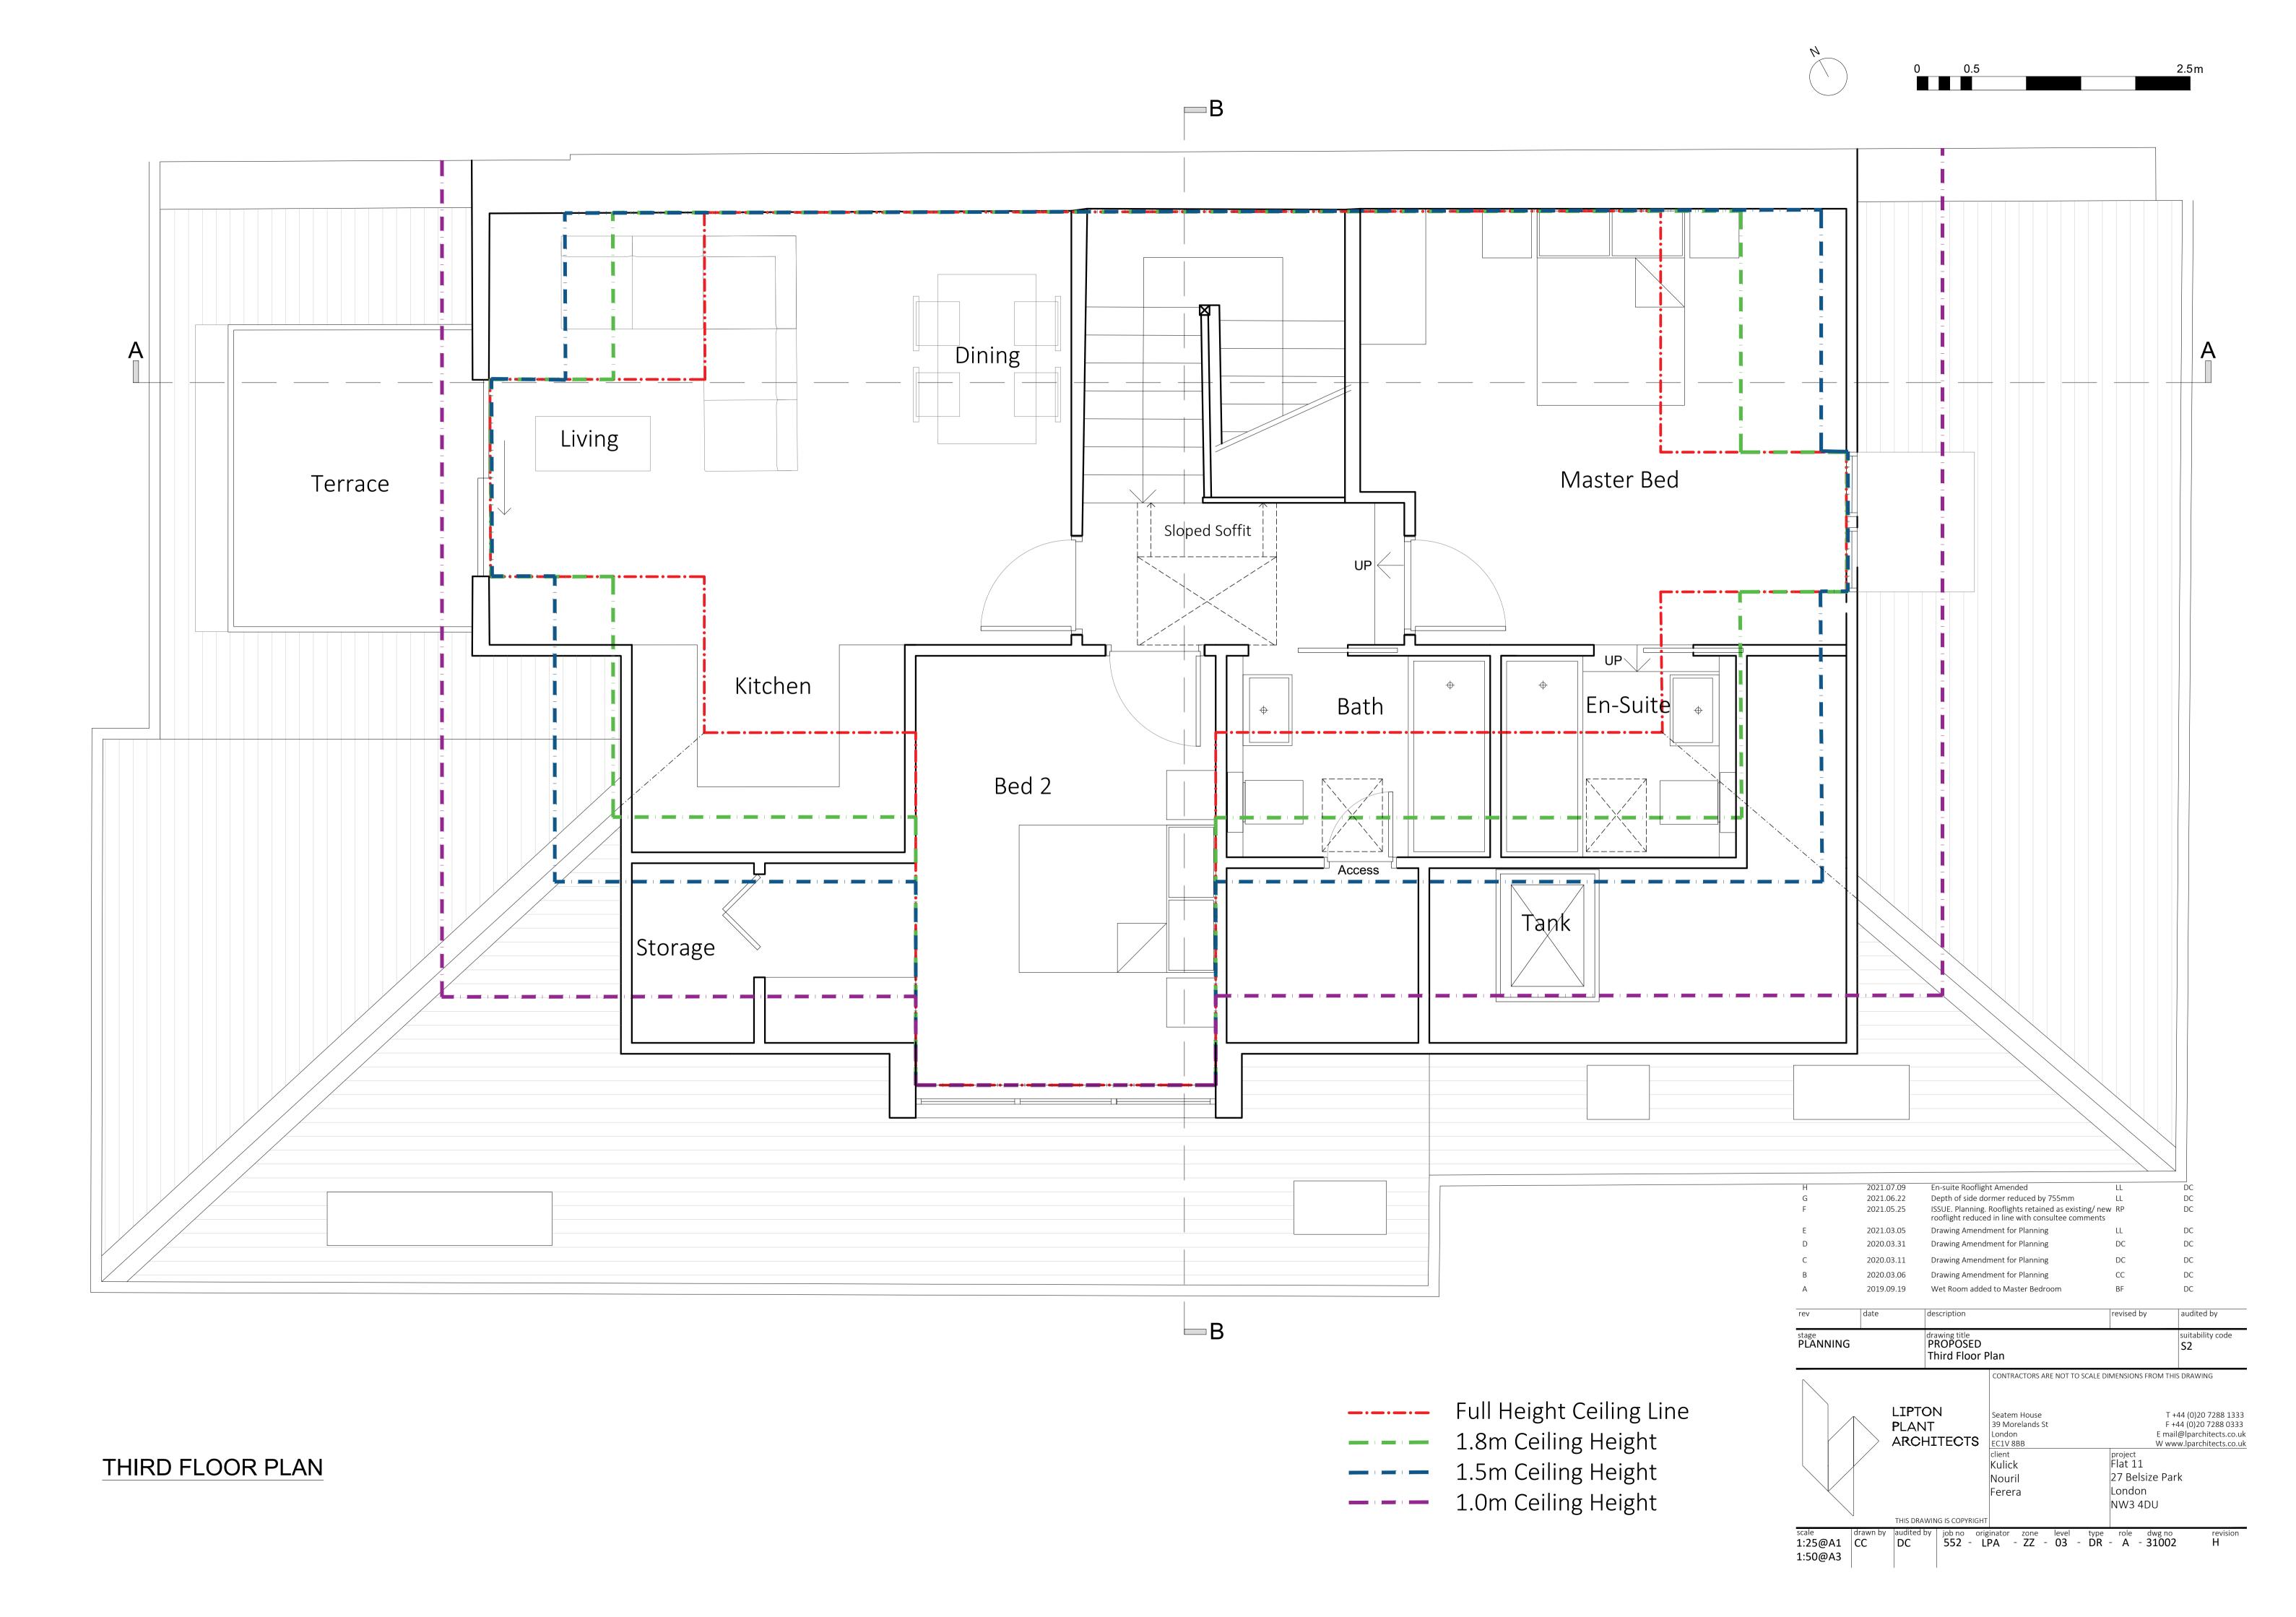

2021.05.25 ISSUE. Planning. Rooflights retained as existing/ new RP rooflight reduced in line with consultee comments 2021.03.05 Drawing Amendment for Planning Drawing Amendment for Planning 2020.03.11 Drawing Amendment for Planning 2020.03.06 Drawing Amendment for Planning audited by description revised by drawing title
PROPOSED
Front Elevation suitability code stage **PLANNING** CONTRACTORS ARE NOT TO SCALE DIMENSIONS FROM THIS DRAWING LIPTON T +44 (0)20 7288 1333 F +44 (0)20 7288 0333 Seatem House PLANT 39 Morelands St E mail@lparchitects.co.uk W www.lparchitects.co.uk ARCHITECTS London EC1V 8BB project Flat 11 27 Belsize Park Nouril London Ferera NW3 4DU THIS DRAWING IS COPYRIGHT scale drawn by audited by job no originator zone level type role dwg no 1:50@A1 1:100@A3 CC DC 552 -