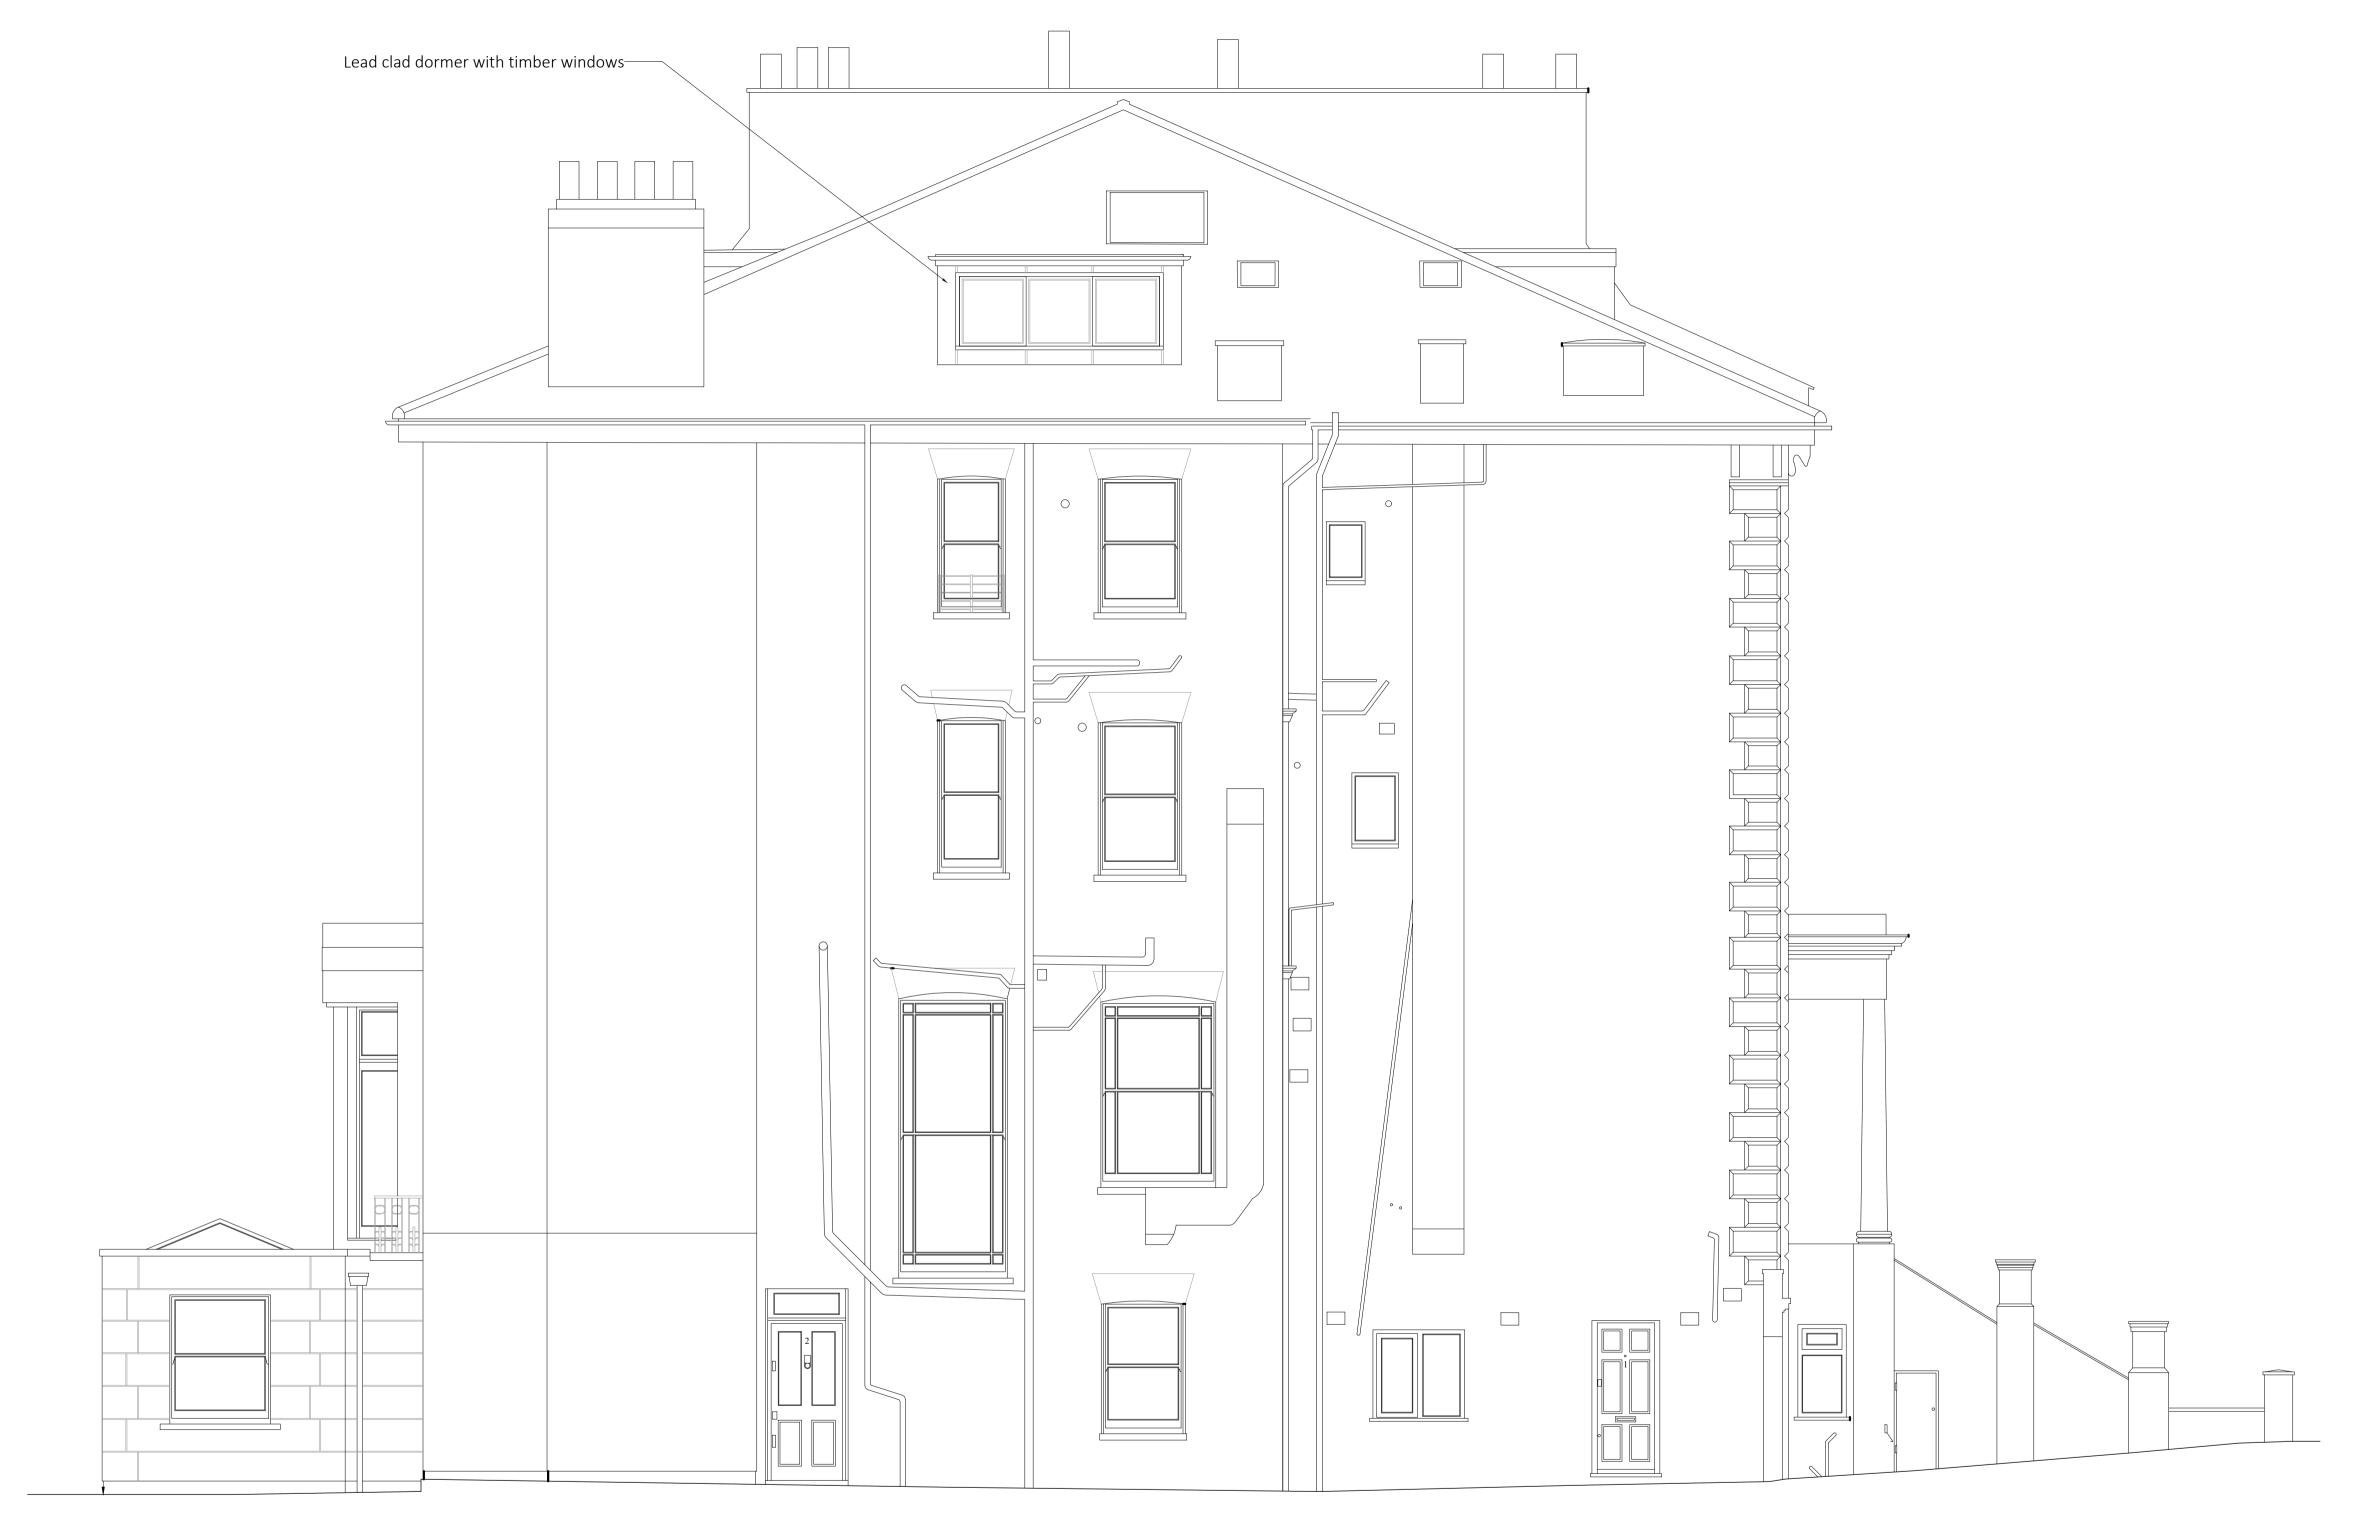

2021.06.22 Depth of side dormer reduced by 755mm

SOUTH-WEST ELEVATION (SIDE)

| stage |            | drawing title                                                                                           | suitability code |            |
|-------|------------|---------------------------------------------------------------------------------------------------------|------------------|------------|
| rev   | date       | description                                                                                             | revised by       | audited by |
| Α     | 2019.09.19 | Amended Rooflight on Elevation                                                                          | BF               | DC         |
| В     | 2020.03.06 | Drawing Amendment for Planning                                                                          | CC               | DC         |
| С     | 2020.03.11 | Drawing Amendment for Planning                                                                          | DC               | DC         |
| D     | 2020.03.31 | Drawing Amendment for Planning                                                                          | DC               | DC         |
| E     | 2021.03.05 | Drawing Amendment for Planning                                                                          | LL               | DC         |
| F     | 2021.05.25 | ISSUE. Planning. Rooflights retained as existing/ new rooflight reduced in line with consultee comments | RP               | DC         |
| G     | 2021.06.22 | Depth of side dormer reduced by 755mm                                                                   | LL               | DC         |
| Н     | 2021.07.09 | En-suite Rooflight Amended LL                                                                           |                  | DC         |