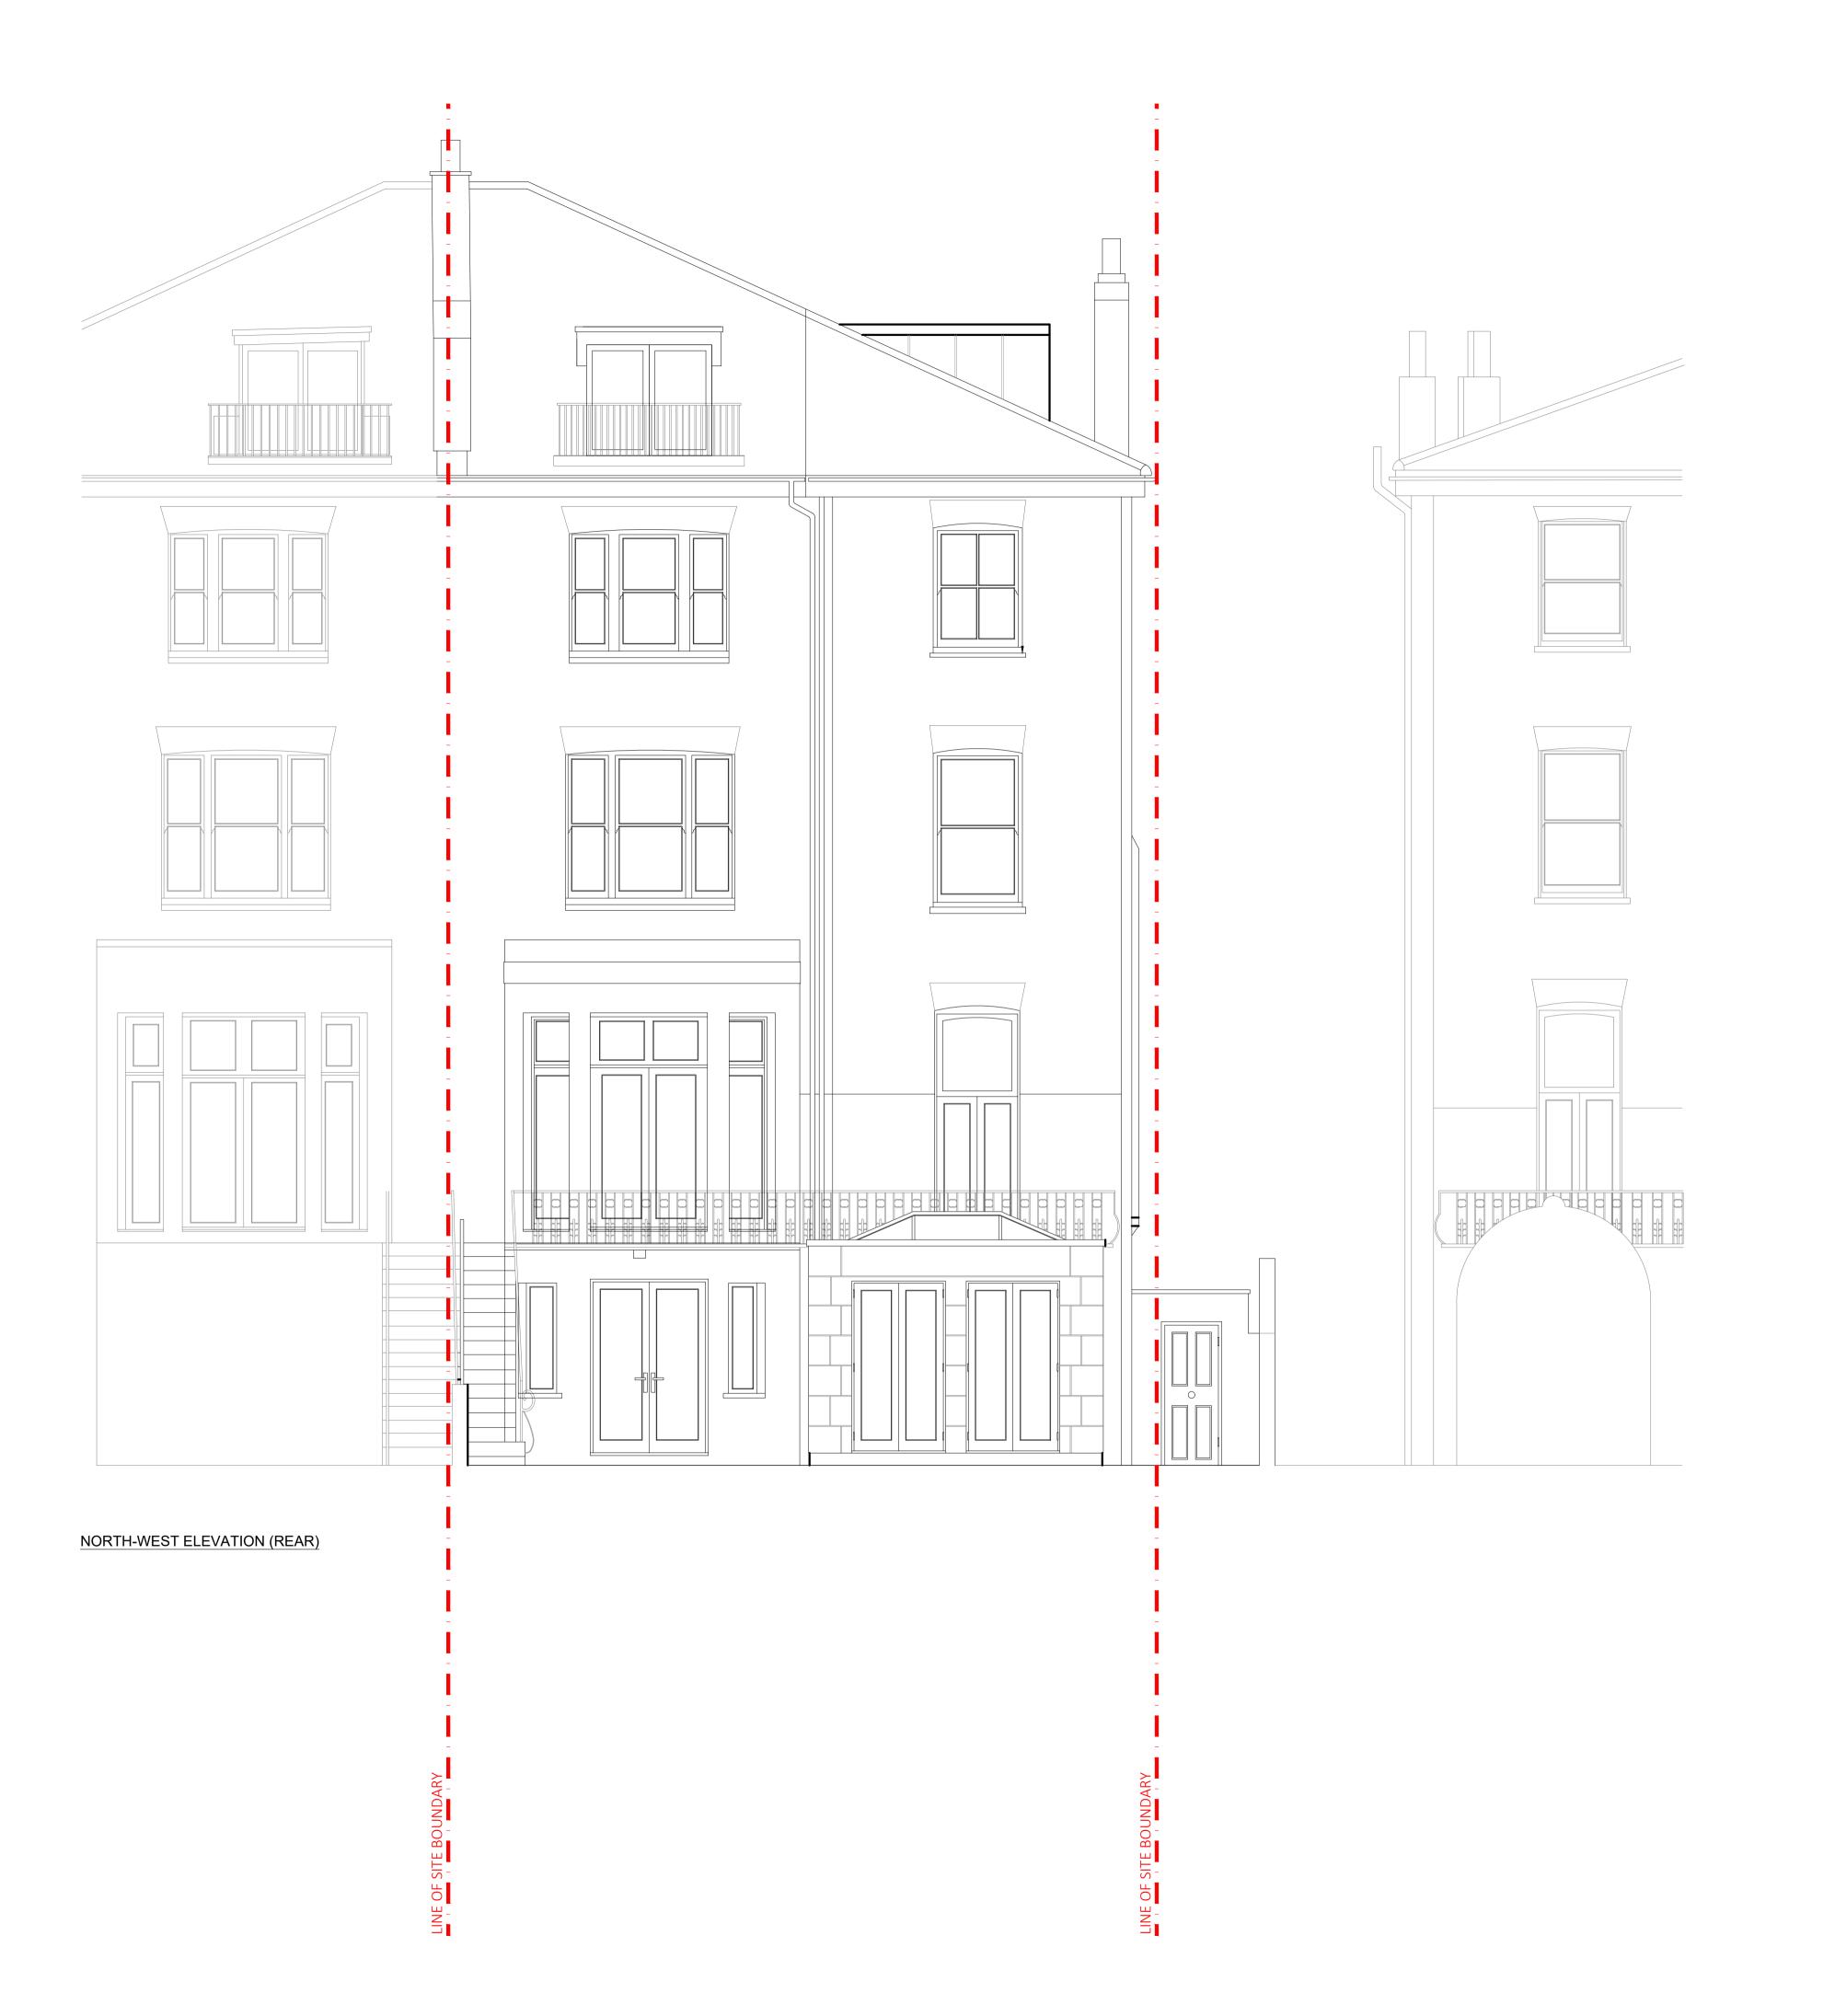

0 1 5m

| E                 | 2021.06.22 Depth of side do |                                       | ormer reduced by 755mm                                                                                  | LL         | DC                                                                                                  |
|-------------------|-----------------------------|---------------------------------------|---------------------------------------------------------------------------------------------------------|------------|-----------------------------------------------------------------------------------------------------|
| D                 | 2021.05.25                  |                                       | ISSUE. Planning. Rooflights retained as existing/ new rooflight reduced in line with consultee comments |            | DC                                                                                                  |
| С                 | 2021.03.05                  | Drawing Amend                         | Drawing Amendment for Planning                                                                          |            | DC                                                                                                  |
| В                 | 2020.03.31                  | Drawing Amendment for Planning        |                                                                                                         | DC         | DC                                                                                                  |
| Α                 | 2020.03.06                  | Drawing Amendment for Planning        |                                                                                                         | CC         | DC                                                                                                  |
| rev               | date                        | description                           |                                                                                                         | revised by | audited by                                                                                          |
| stage<br>PLANNING |                             | drawing title PROPOSED Rear Elevation |                                                                                                         |            | suitability code S2                                                                                 |
|                   | LIPT<br>PLA<br>ARC          |                                       | Seatem House 39 Morelands St London EC1V 8BB client Kulick Nouril Ferera                                | E          | T +44 (0)20 7288 1333<br>F +44 (0)20 7288 0333<br>mail@lparchitects.co.uk<br>www.lparchitects.co.uk |