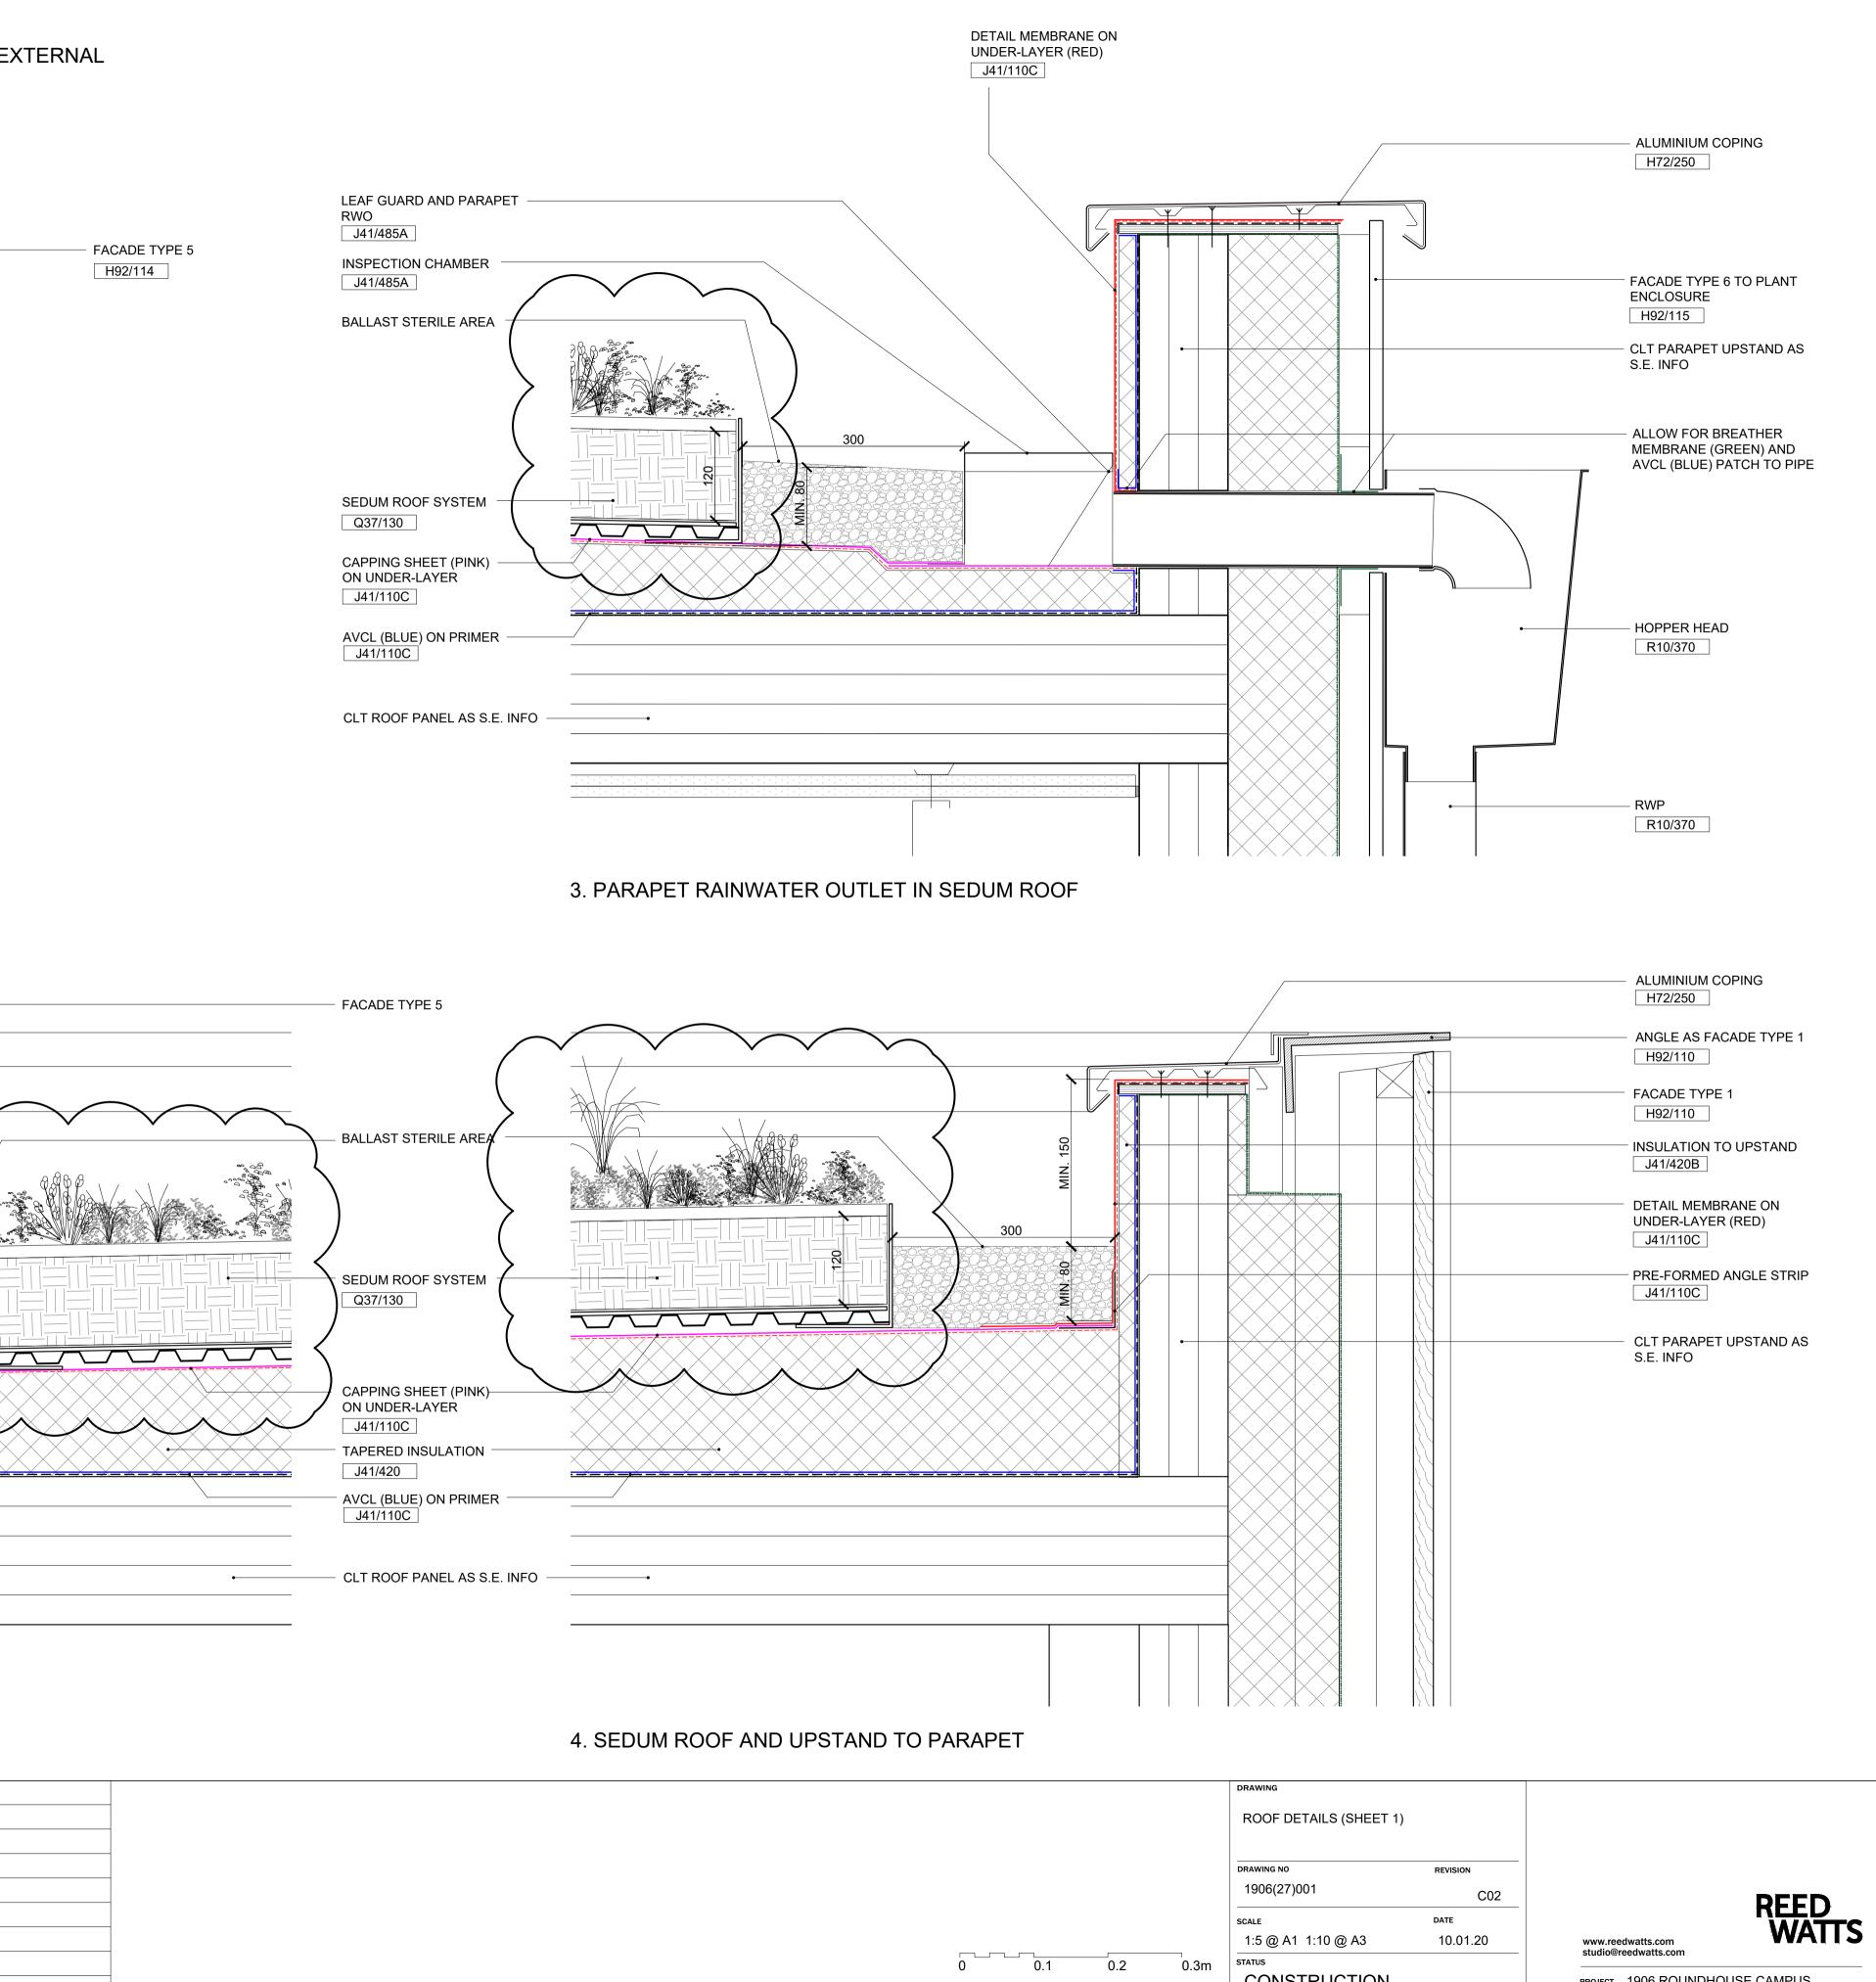

| FACADE TYPE 6<br>H92/115                            |          |
|-----------------------------------------------------|----------|
|                                                     | EXTERNAL |
| AVCL (BLUE) LAPPED OVER<br>NSULATION<br>J41/110A    |          |
| J41/420B                                            |          |
| DETAIL MEMBRANE ON<br>JNDER-LAYER (RED)<br>J41/110A |          |
| PRE-FORMED ANGLE STRIP                              |          |
| CAPPING SHEET (PINK)<br>ON UNDER-LAYER<br>J41/110A  |          |
|                                                     |          |
|                                                     |          |
|                                                     |          |
|                                                     |          |
|                                                     |          |
|                                                     |          |
|                                                     |          |
|                                                     |          |

| BREATHER MEMBRANE<br>OVERLAPPING ROOFING<br>MEMBRANE<br>P10/320<br>DETAIL MEMBRANE ON<br>UNDER-LAYER (RED)<br>J41/110C<br>METAL HARD EDGE<br>AVCL (BLUE) LAPPED OVER | INTERNAL        |     |          |                                     |
|----------------------------------------------------------------------------------------------------------------------------------------------------------------------|-----------------|-----|----------|-------------------------------------|
| INSULÀTION<br>J41/110C<br>PRE-FORMED ANGLE STRIP                                                                                                                     |                 |     |          |                                     |
| J41/110C                                                                                                                                                             |                 |     |          |                                     |
|                                                                                                                                                                      | 2. SEDUM ROOF A | ND  | UPST     | AND TO VERTICAL CLADDING            |
| O NOT SCALE                                                                                                                                                          |                 | REV | DATE     | DESCRIPTION                         |
|                                                                                                                                                                      |                 | -   | 17.03.20 | DRAFT TENDER ISSUE FOR COORDINATION |
| CONTRACTOR IS TO CHECK AND VERIFY ALL                                                                                                                                |                 | A   | 17.04.20 | TENDER ISSUE                        |