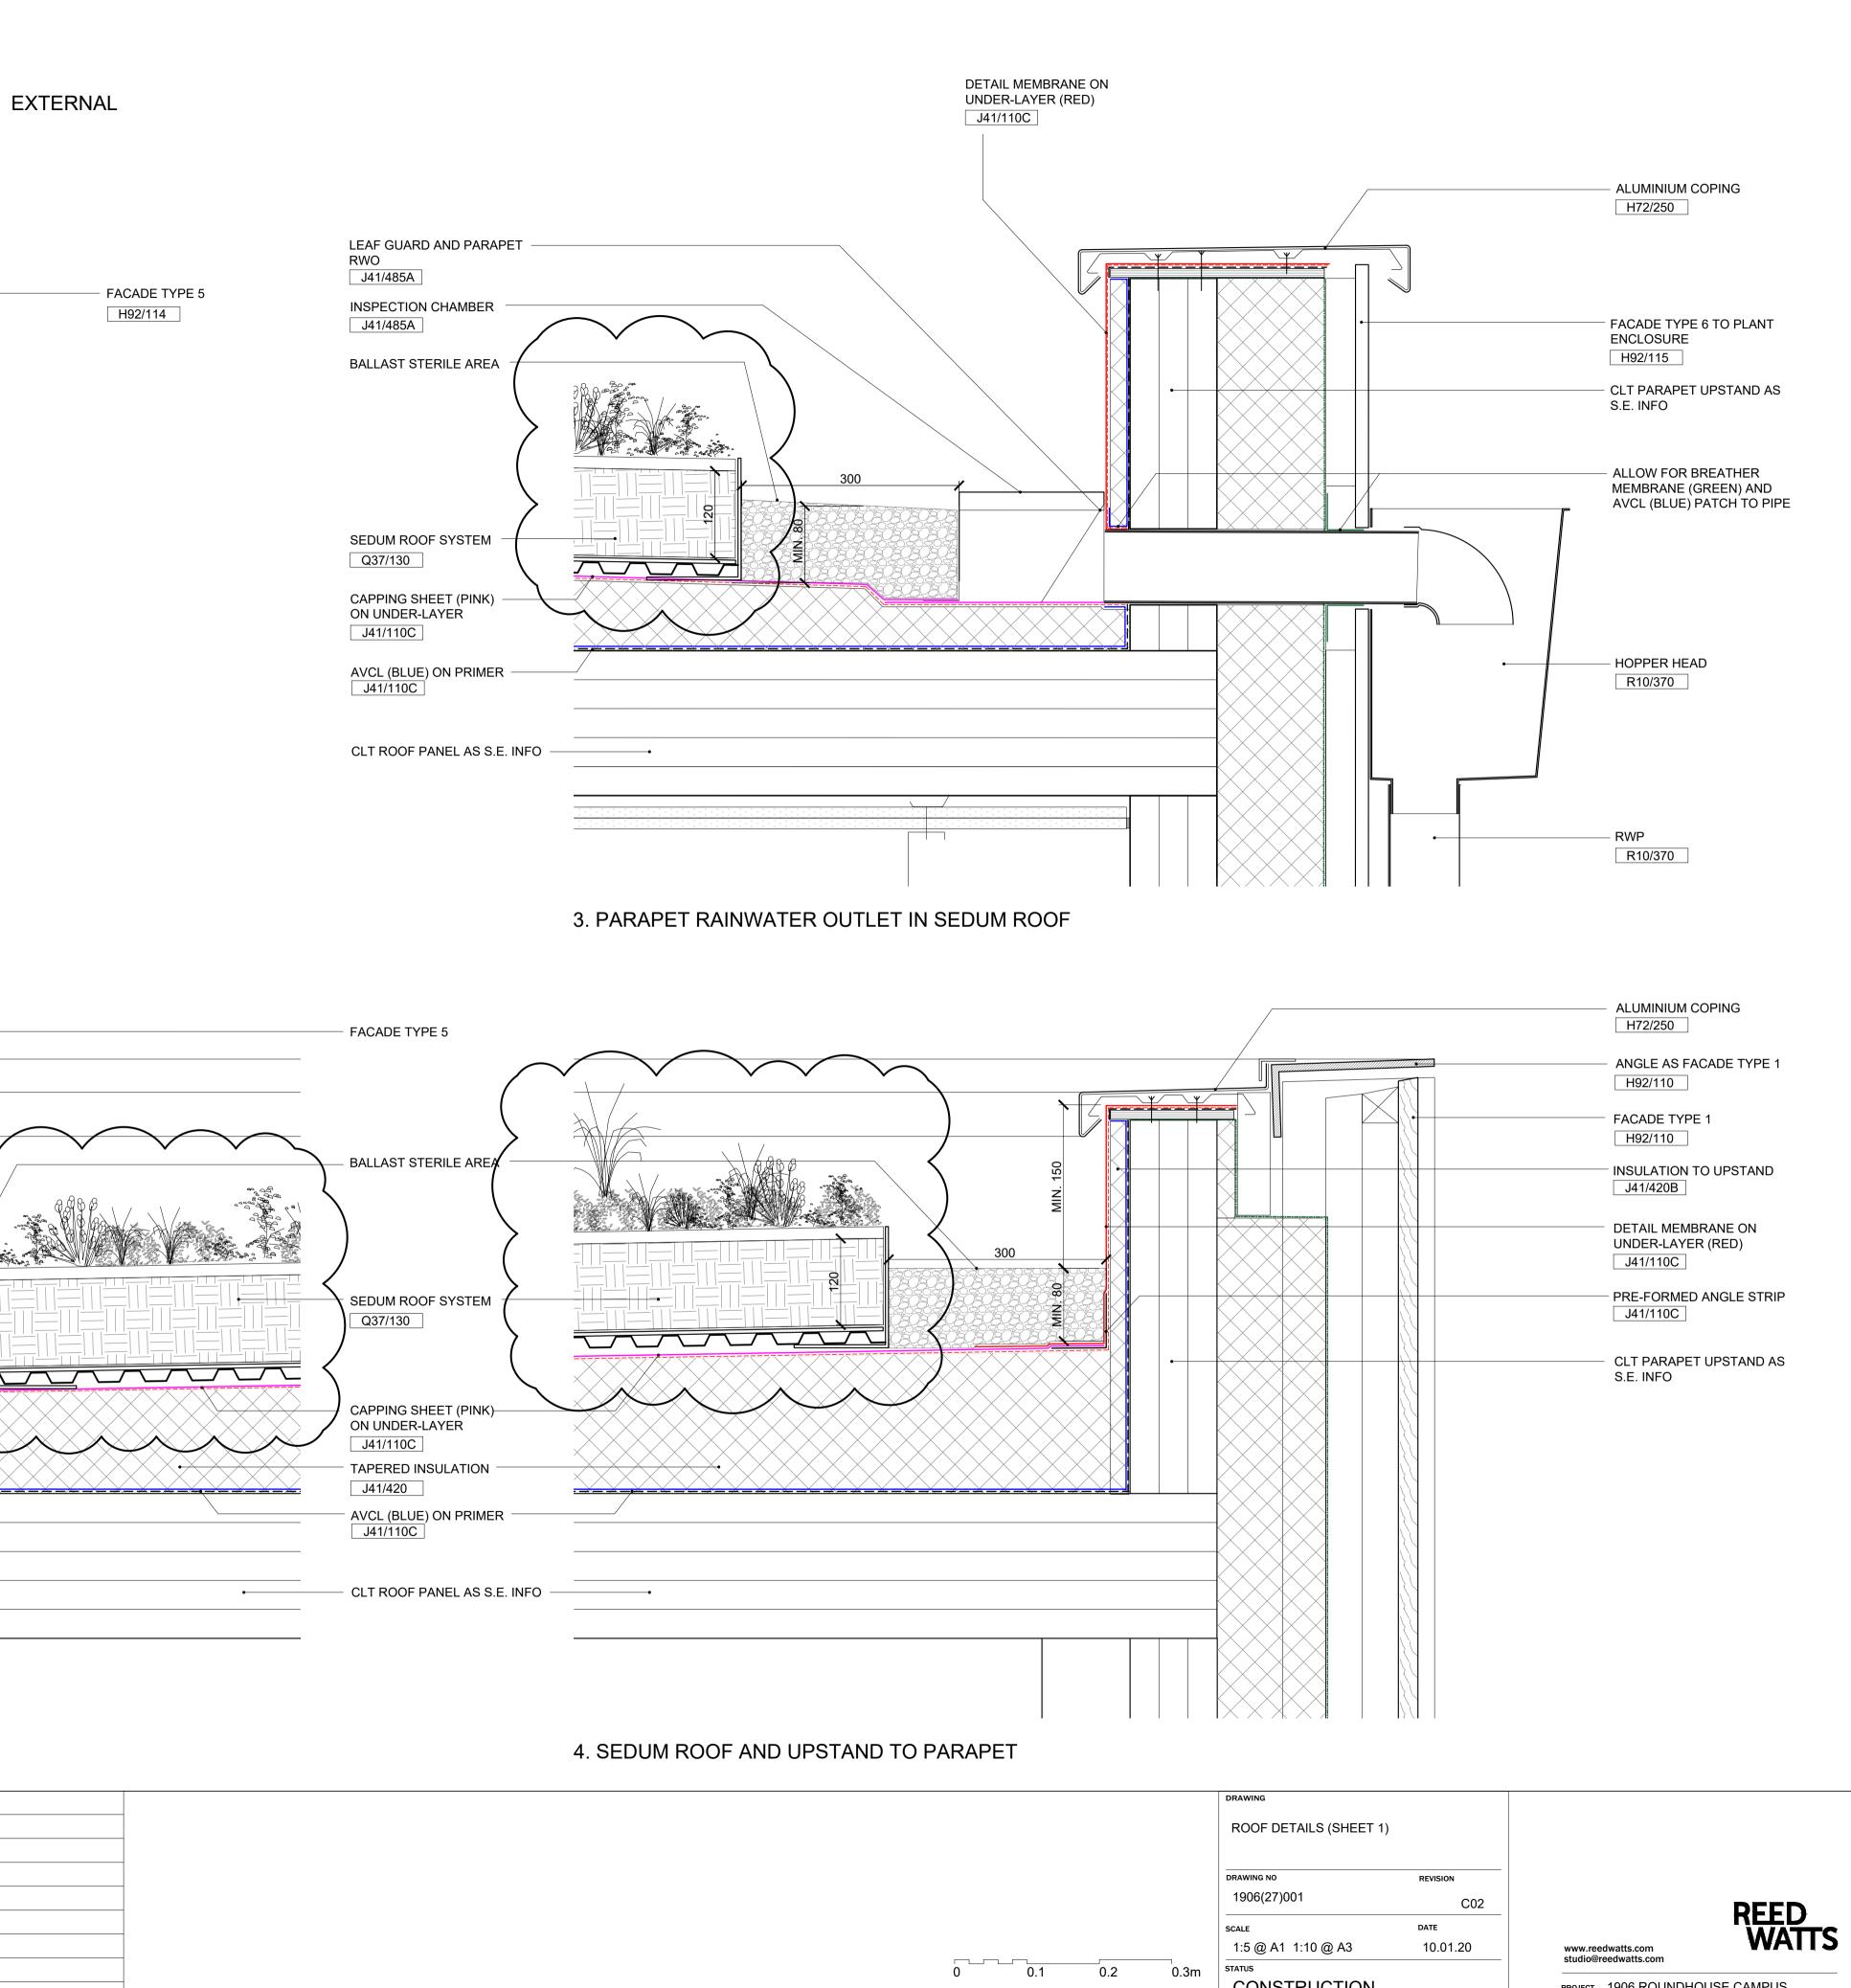

| FACADE TYPE 6<br>H92/115                            |          |
|-----------------------------------------------------|----------|
|                                                     | EXTERNAL |
| AVCL (BLUE) LAPPED OVER<br>NSULATION<br>J41/110A    |          |
| J41/420B                                            |          |
| DETAIL MEMBRANE ON<br>JNDER-LAYER (RED)<br>J41/110A |          |
| PRE-FORMED ANGLE STRIP                              |          |
| CAPPING SHEET (PINK)<br>ON UNDER-LAYER<br>J41/110A  |          |
|                                                     |          |
|                                                     |          |
|                                                     |          |
|                                                     |          |
|                                                     |          |
|                                                     |          |
|                                                     |          |
|                                                     |          |

| BREATHER MEMBRANE<br>OVERLAPPING ROOFING<br>MEMBRANE<br>P10/320<br>DETAIL MEMBRANE ON<br>UNDER-LAYER (RED)<br>J41/110C<br>METAL HARD EDGE<br>AVCL (BLUE) LAPPED OVER | INTERNAL        |     |          |                                     |
|----------------------------------------------------------------------------------------------------------------------------------------------------------------------|-----------------|-----|----------|-------------------------------------|
| INSULÀTION<br>J41/110C<br>PRE-FORMED ANGLE STRIP                                                                                                                     |                 |     |          |                                     |
| J41/110C                                                                                                                                                             |                 |     |          |                                     |
|                                                                                                                                                                      | 2. SEDUM ROOF A | ND  | UPST     | AND TO VERTICAL CLADDING            |
| O NOT SCALE                                                                                                                                                          |                 | REV | DATE     | DESCRIPTION                         |
|                                                                                                                                                                      |                 | -   | 17.03.20 | DRAFT TENDER ISSUE FOR COORDINATION |
| CONTRACTOR IS TO CHECK AND VERIFY ALL                                                                                                                                |                 | A   | 17.04.20 | TENDER ISSUE                        |