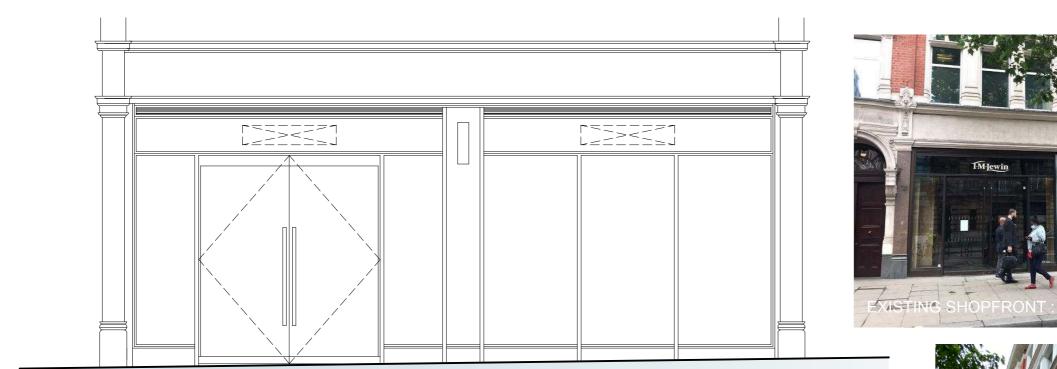

## **EXISTING SHOPFRONT:**

EXISTING SHOPFRONT : Elevation Scale 1:50 @ A3

EXISTING SHOPFRONT : Plan Scale 1:50 @ A3

# METRES 0 1 2 3 4 5

**EXISTING SHOPFRONT:** 

#### TITLE

**EXISTING SHOPFRONT:** 

| SCALE              |     |
|--------------------|-----|
| 1:50 @ A3          |     |
| DATE               |     |
| APR 21             |     |
| DRAWING NO         | REV |
| GDK-holb- 638-E.01 | Α   |