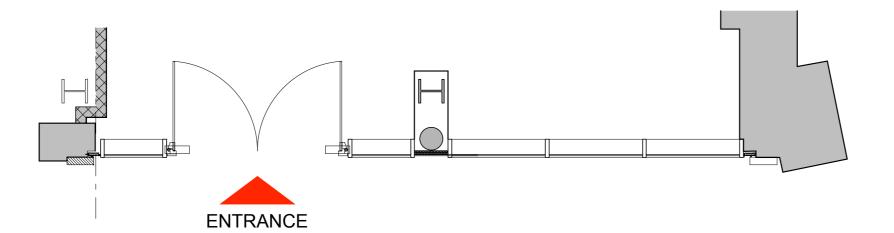

## **EXISTING SHOPFRONT:**

EXISTING SHOPFRONT : Elevation Scale 1:50 @ A3

EXISTING SHOPFRONT : Plan Scale 1:50 @ A3

# METRES 0 1 2 3 4 5

**EXISTING SHOPFRONT:** 

#### TITLE

**EXISTING SHOPFRONT:** 

| SCALE              |     |
|--------------------|-----|
| 1:50 @ A3          |     |
| DATE               |     |
| APR 21             |     |
| DRAWING NO         | REV |
| GDK-holb- 638-E.01 | Α   |