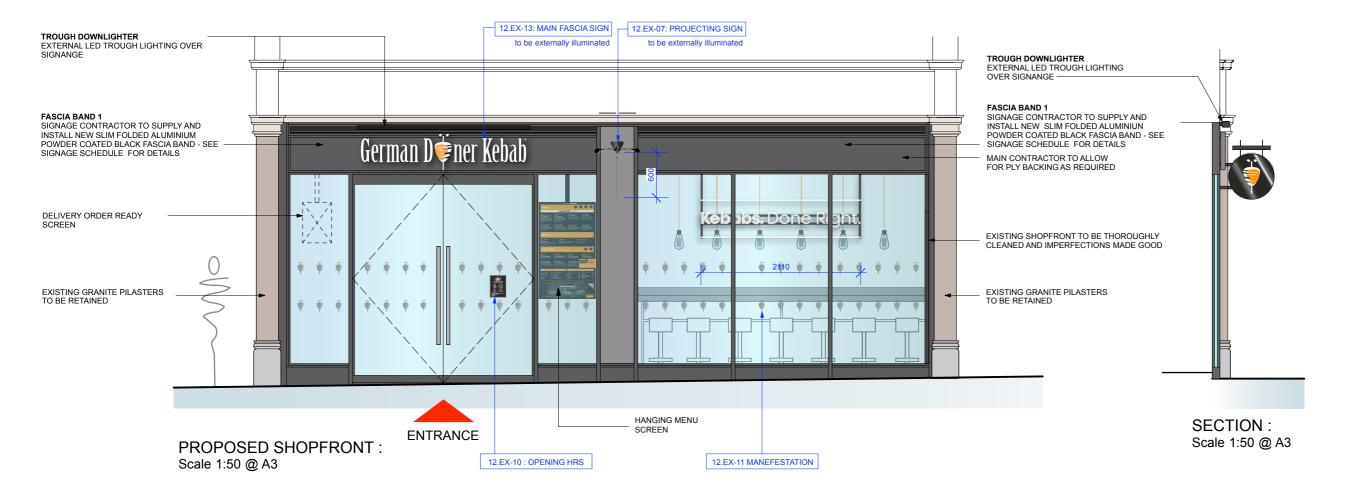

## PROPOSED SHOPFRONT:

PROPOSED PLAN: Scale 1:50 @ A3

METRES
0 1 2 3 4 5

## TITLE

PROPOSED SHOPFRONT:

| SCALE              |     |
|--------------------|-----|
| 1 : 50 @ A3        |     |
| DATE               |     |
| APR 21             |     |
| DRAWING NO         | REV |
| GDK-holb- 638-E.02 | В   |