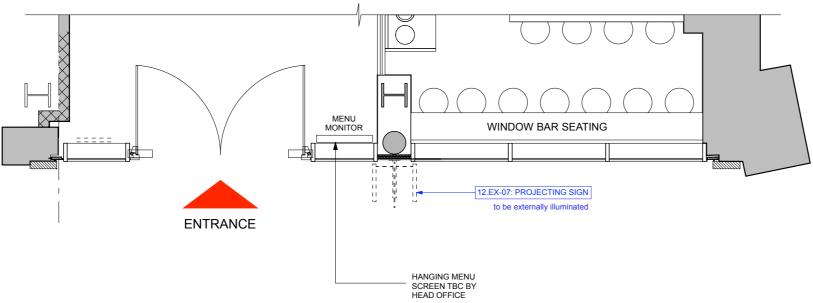

## PROPOSED SHOPFRONT:





PROPOSED PLAN: Scale 1:50 @ A3

METRES
0 1 2 3 4 5

## **HOLBORN**

## NOT

DO NOT SCALE FROM THIS DRAWING. CONTRACTORS MUST VERIFY ALL DIMENSIONS ON SITE PRIOR TO COMMENCING WORKS.

ANY DISCREPENCIES NOT BROUGHT TO THE ATTENTIO

THIS DRAWING IS TO BE READ IN CONJUNCTION WITH ALL THE SPECIFICATIONS AND ALL RELEVANT DESIGNER, ENGINEERS SERVICES AND SPECIALIST CONTRACTORS DRAWINGS.

IE WORKS DESCRIBED IN THIS DRAWING SHALL 
IDERTAKEN IN ACCORDANCE WITH THE CURREN 
ALITH & SAFETY LEGISLATION AND THE HEALTH 
FETY DOCUMENTATION PREPARED BY THE 
ANNING SUPEDVISOR FOR THE PROJECT

| NO | DESCRIPTION              | DATE  |
|----|--------------------------|-------|
| Α  | Updated Following Survey | Jun 2 |
| В  | Section Added            | Jul 2 |
|    |                          | +     |
|    |