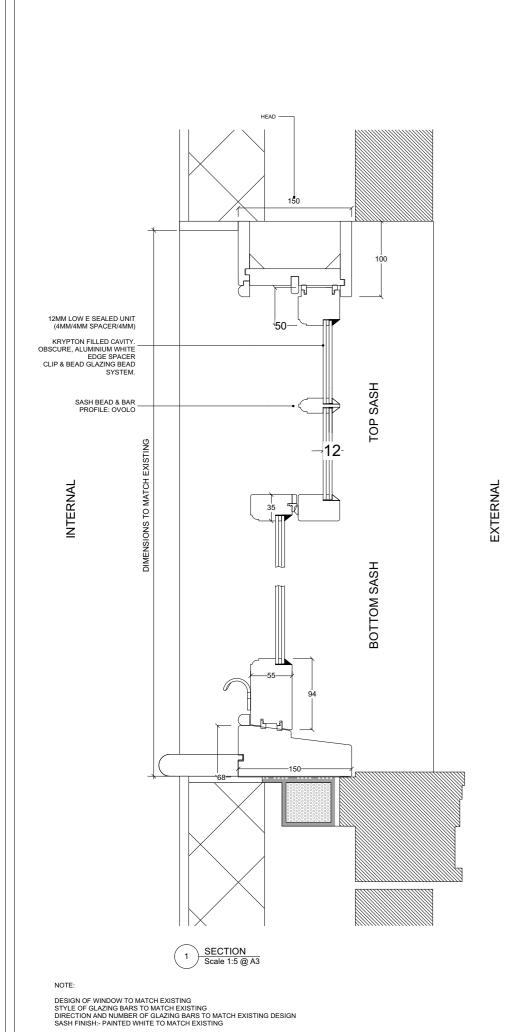

FRONT FACADE:

100 DIMENSIONS TO MATCH EXISTING PLAN Scale 1:5 @ A3

DO NOT SCALE FROM THIS DRAWING

ALL DIMENSIONS TO BE CHECKED ON SITE BEFORE WORK IS COMMENCED OR ORDERING OF MATERIALS

ALL ELEMENTS OF STRUCTURE TO BE SOURCED AND CONSTRUCTED IN ACCORDANCE WITH THE STRUCTURAL ENGINEERS DRAWINGS

Do not scale from drawing, all dimensions to be checked on site. Report omissions and discrepancies to the architect immediately

## CRAWFORD DESIGN

106 Northchurch Road London N1 3NY

44 7990 582689 studio@crawforddesign.co.uk crawforddesign.com

DIMENSIONS TO MATCH EXISTING

ELEVATION Scale 1:20 @ A3

DIMENSIONS TO MATCH EXISTING