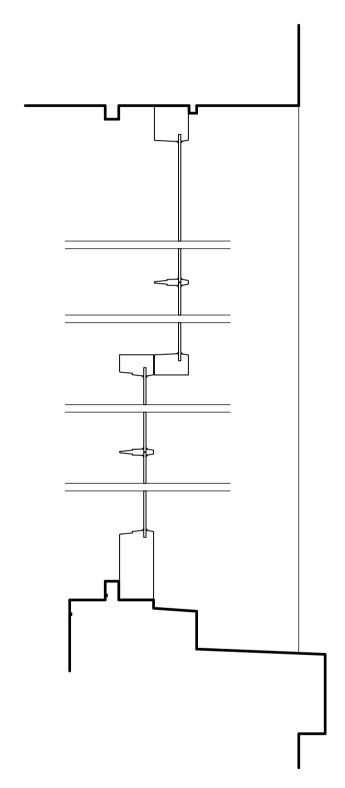

Proposed Section through Window

114 St Pancras way London NW1

project

rev

scale 1:5@A3

dwg no 180 - 117 drawing title **Details Windows** 

Existing - Proposed date

05.2021 rev