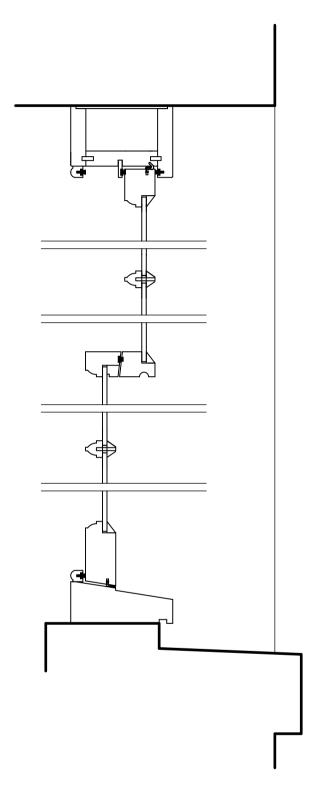

n/a

project drawing title 114 St Pancras way Photos London NW1 Windows

scale date dwg no 05.2021 180 - 116 rev

kralform It d

architecture t 020 7485 8102 mail@kralform.com & d e s i g n www.kralform.com

Existing Section through Window

Proposed Section through Window

114 St Pancras way London NW1

project

rev

scale 1:5@A3

dwg no 180 - 117 drawing title **Details Windows** 

Existing - Proposed date

05.2021 rev