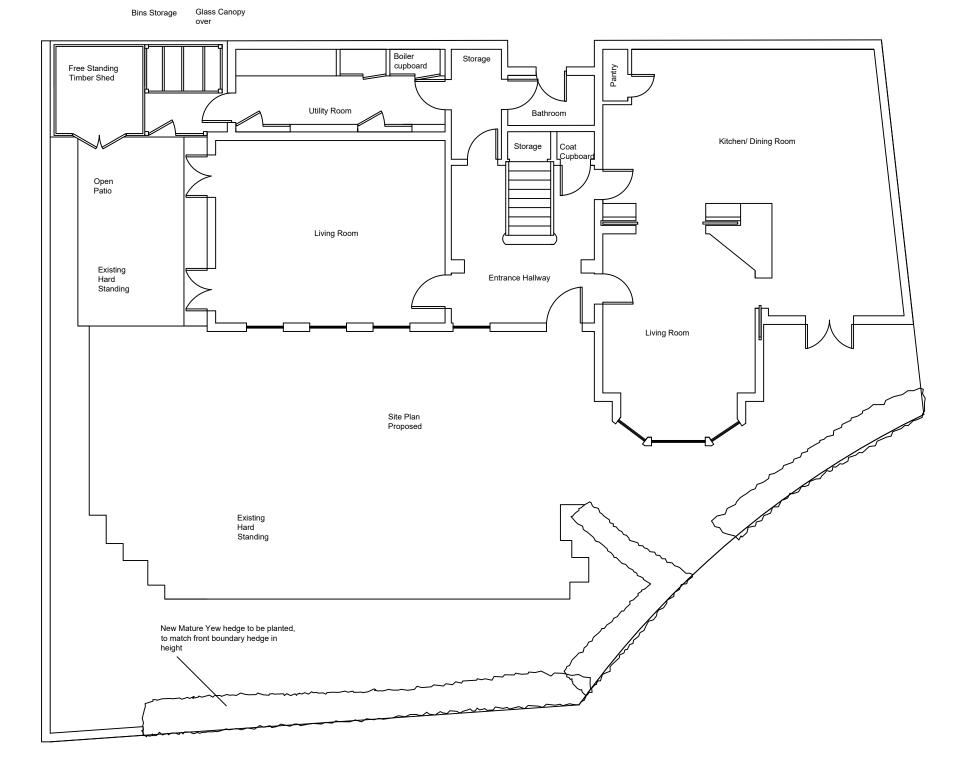

Mr. & Mrs. McCullagh

Project 14 Gainsborough Gardens Hampstead, London, NW3 1BJ

Drawing Title Site Plan Proposed

| Purpose of Issue<br>Planning | •       |                     |          |  |                    |  |
|------------------------------|---------|---------------------|----------|--|--------------------|--|
| Project No.<br>32415         |         | Scale @ A3<br>1:100 |          |  | Date<br>15/04/2021 |  |
| Revision 002                 | Drawn B | у                   | Check By |  | Approved By<br>LC  |  |
| 40 P                         |         |                     |          |  |                    |  |