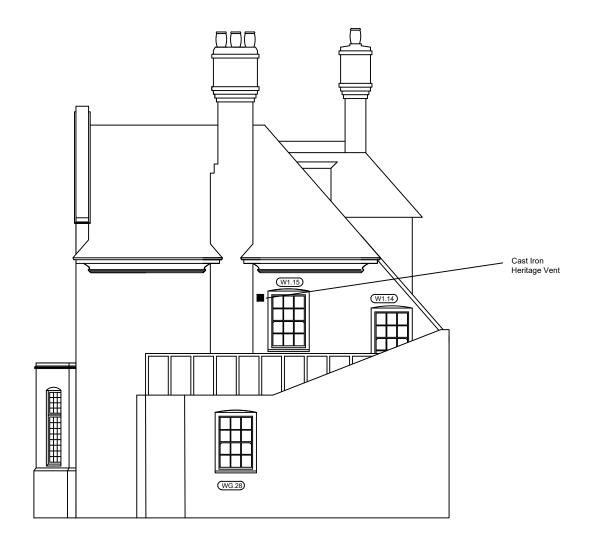

Right Flank Elevation

0m 5m 10m 1:100 scale bar

## Notes

Bailey Partnership is the trading name of Bailey Partnership (Consultants) LLP, a limited liability partnership registered in England and Wales No.- OC420278.

This drawing is copyright and owned by Bailey Partnership (Consultants) LLP, and is for use on this project and site only unless

DO NOT SCALE from this drawing (printed or electronic versions). Contractors must check all dimensions from site.

All other design team elements, where indicated, have been imported from the consultant's drawings and reference should be made to the individual consultant's drawings for exact setting out, size and type of

Discrepancies and / or ambiguities within this drawing, between it and information given elsewhere, must be reported immedia