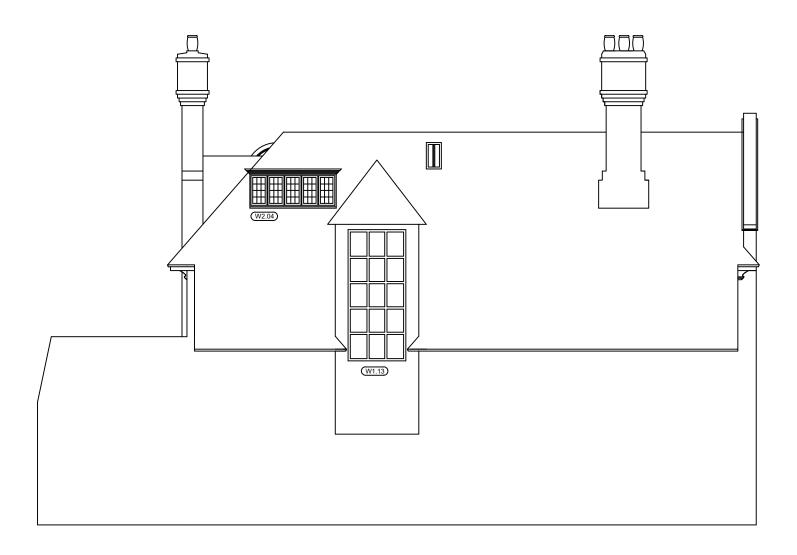

Rear Elevation

0m 5m 10m 1:100 scale bar

Client

Mr. & Mrs. McCullagh

Project

32415 14 Gainsborough Gardens Hampstead, London, NW3 1BJ

Drawing Title

Rear Elevation Proposed

| Purpose of Issue                       | urpose of Issue |           |            |                         |                               |  |
|----------------------------------------|-----------------|-----------|------------|-------------------------|-------------------------------|--|
| Planning                               | Planning        |           |            |                         |                               |  |
| Project No.                            | Project No.     |           | Scale @ A3 |                         | Date                          |  |
| 32415                                  | 32415           |           | 1:100      |                         | 15/04/2021                    |  |
| Revision                               | Drawn By        |           | Check By   |                         | Approved By                   |  |
| 002                                    | DT              |           | LC         |                         | LC                            |  |
| A3 Drawing Identific<br>Project Origin |                 | evel Type | Role       | BS1192:200<br>Class Num | 07 / Avanti Compliant<br>ober |  |