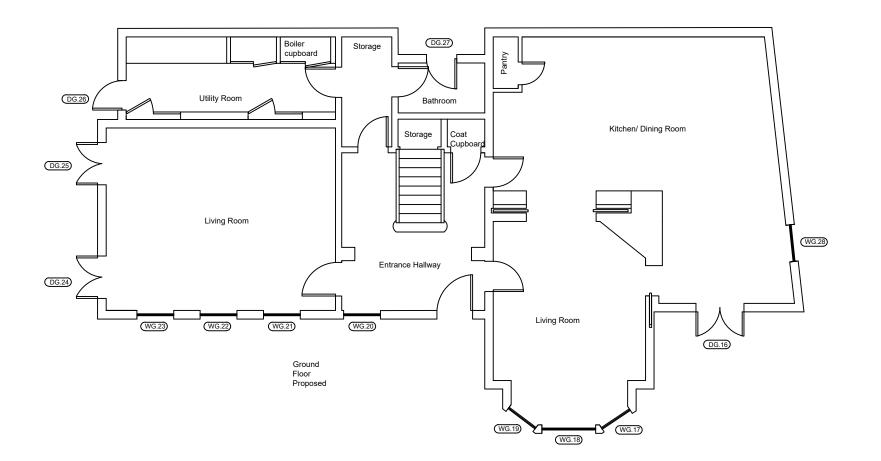

Mr. & Mrs. McCullagh

Project 14 Gainsborough Gardens Hampstead, London, NW3 1BJ

Drawing Title

**Ground Floor Plan Proposed** 

| Purpose of Issue<br>Planning | е       |         |          | Status      |
|------------------------------|---------|---------|----------|-------------|
| Project No.                  |         | Scale @ | A3       | Date        |
| 32415                        | 2415    |         | )        | 15/04/2021  |
| Revision                     | Drawn B | y       | Check By | Approved By |
| 003                          | DT      |         | LC       | LC          |
| A0 December 1 december 2     |         |         |          |             |