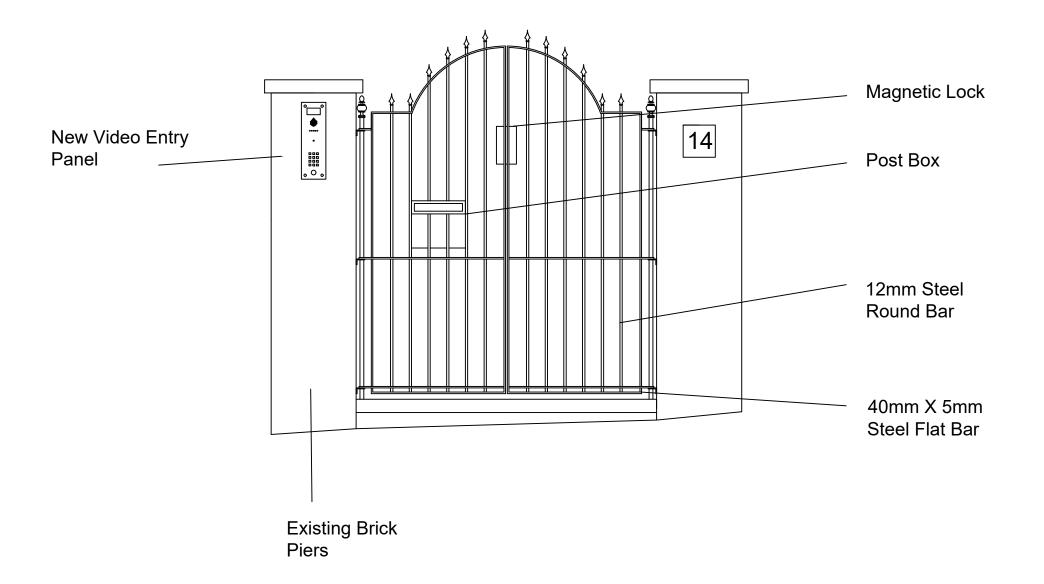

Mr. & Mrs. McCullagh

Project

14 Gainsborough Gardens Hampstead, London, NW3 1BJ

Drawing Title

New Front Gate Proposed

| Purpose of Issue | Status  |            |          |            |             |
|------------------|---------|------------|----------|------------|-------------|
| Planning         |         |            |          |            |             |
| Project No.      |         | Scale @ A3 |          | Date       |             |
| 32415            |         | 1:20       |          | 14/06/2021 |             |
| Revision         | Drawn B | y          | Check By |            | Approved By |
| 001              | DT      |            | LC       |            | LC          |