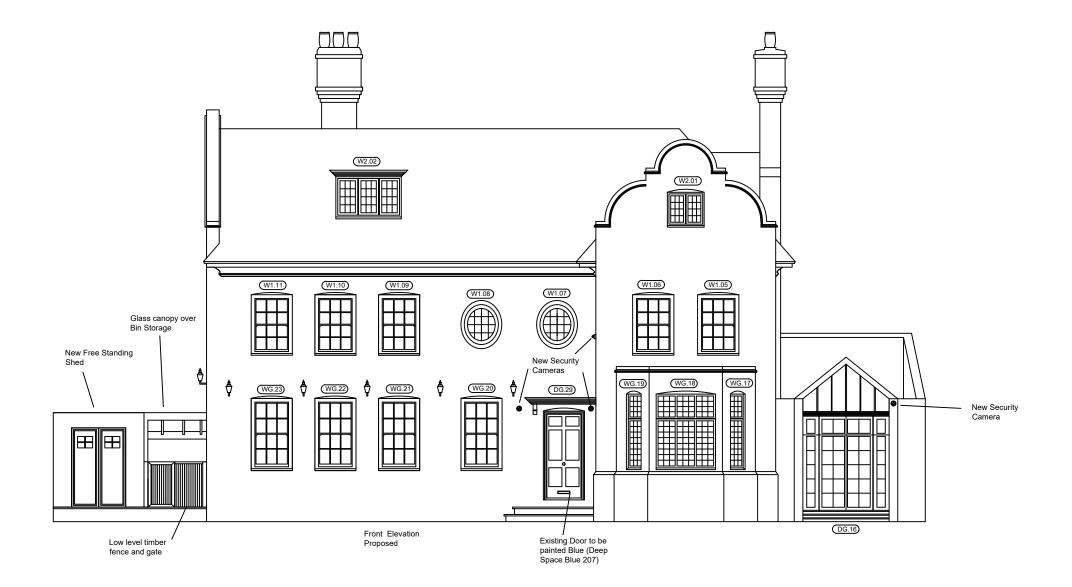

Mr. & Mrs. McCullagh

Project 32415 14 Gainsborough Gardens Hampstead, London, NW3 1BJ

Drawing Title

10m

Front Elevation Proposed

| Purpose of Issue                        |         |            |       |                         | Status                       |
|-----------------------------------------|---------|------------|-------|-------------------------|------------------------------|
| Planning                                |         |            |       |                         |                              |
| Project No.                             |         | Scale @ A3 |       |                         | Date                         |
| 32415                                   |         | 1:100      |       |                         | 15/04/2021                   |
| Revision Drawn B                        |         | у          | Check | Ву                      | Approved By                  |
| 004                                     | DT      |            | LC    |                         | LC                           |
| A3 Drawing Identifier<br>Project Origin | Zone Lo | evel Type  | Role  | BS1192:200<br>Class Num | 07 / Avanti Compliant<br>ber |
| GGH BPC                                 | ZZ Z    | ZZ DF      | RΒ    | 04 32                   | 415006                       |
|                                         |         |            |       |                         |                              |