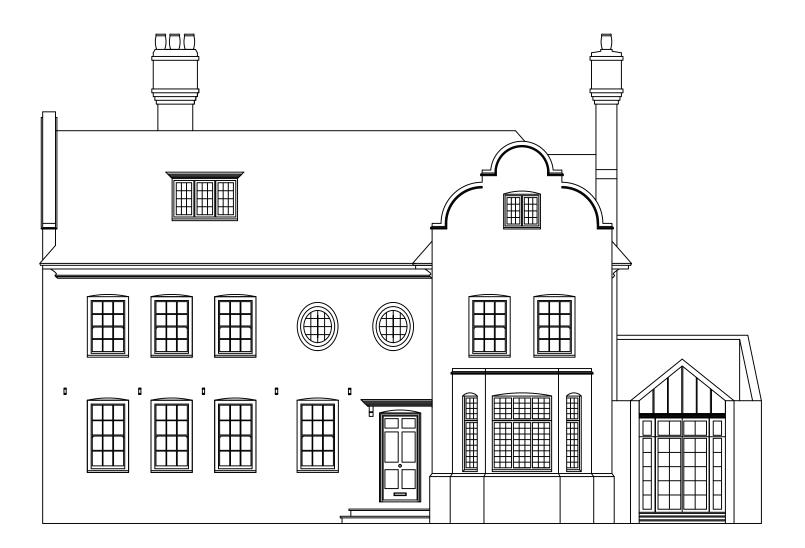

Elevation Existing

> 0m 5m 10m 1:100 scale bar

Mr. & Mrs. McCullagh

Project

14 Gainsborough Gardens Hampstead, London, NW3 1BJ

Drawing Title

Front Elevation Existing

| Purpose of Issue |         |            |          | Status                 |
|------------------|---------|------------|----------|------------------------|
| Planning         |         |            |          |                        |
| Project No.      |         | Scale @ A3 |          | Date                   |
| 32415            |         | 1:100      |          | 15/04/202 <sup>-</sup> |
| Revision         | Drawn B | y          | Check By | Approved By            |
| 001              | DT      |            | LC       | LC                     |
| 10.0             |         |            |          |                        |