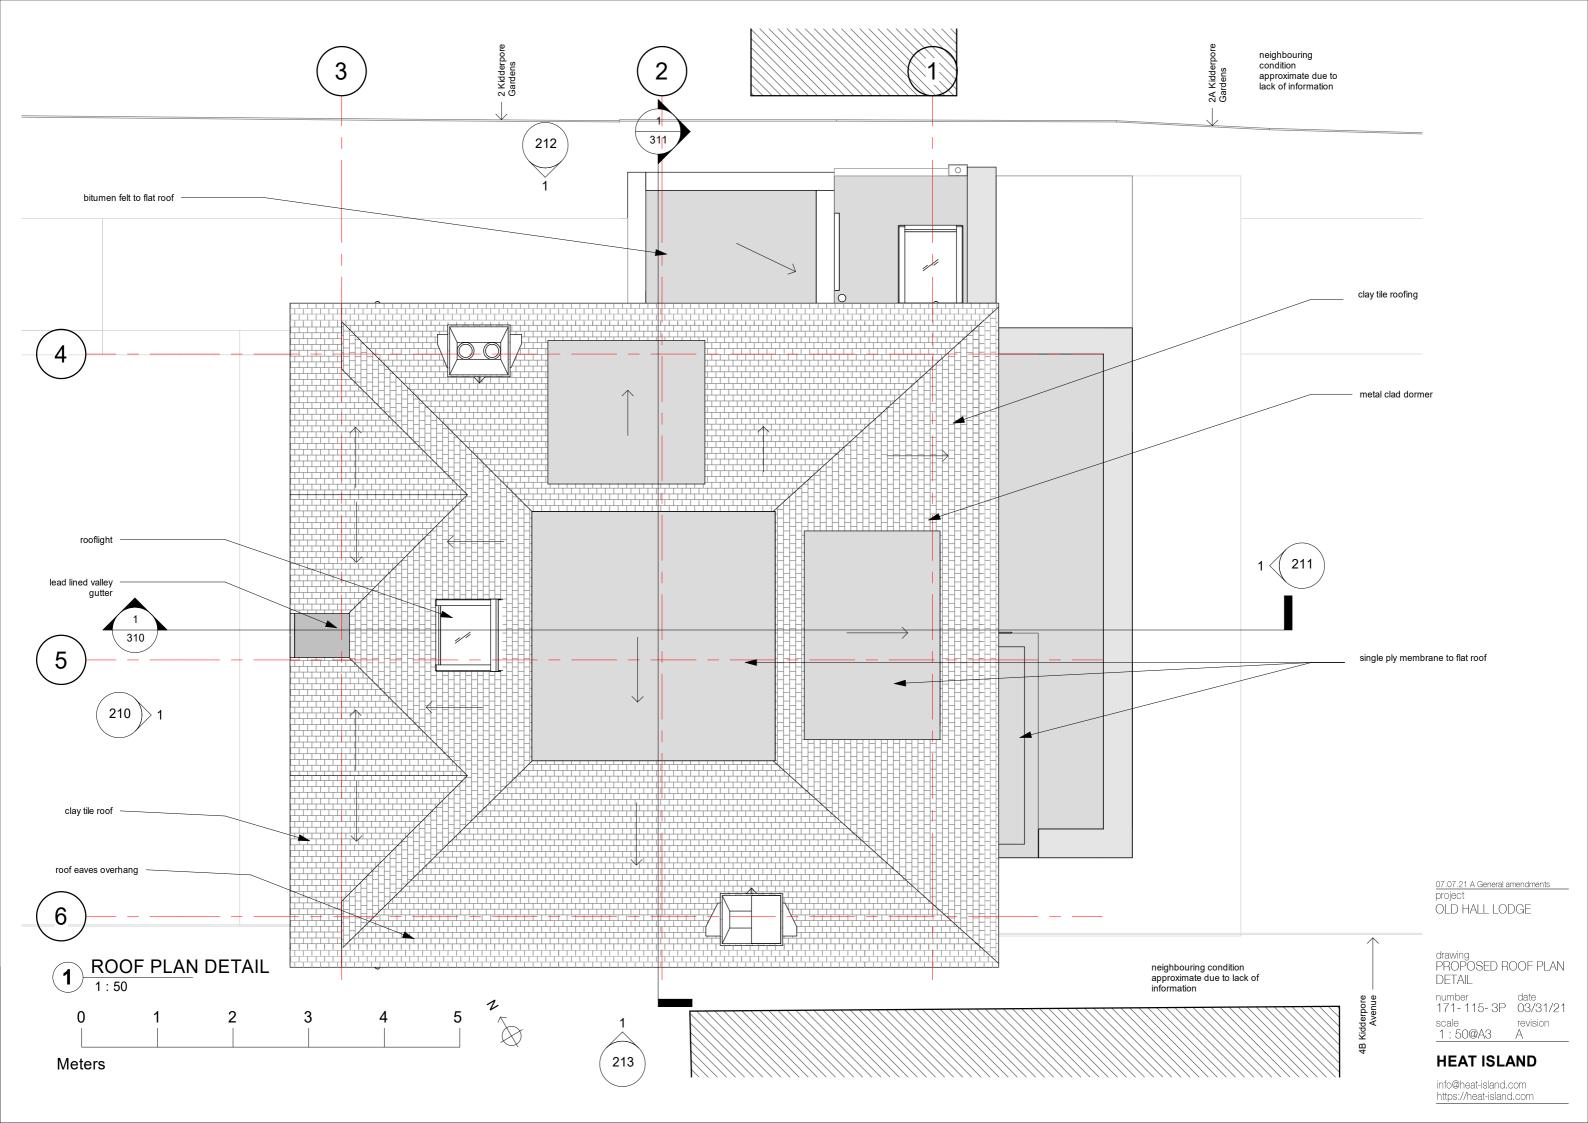

tile clad dormer

painted timber casement windows

red clay tiles to match existing

new brick courses in reclaimed brick

metal flashing to parapet

timber cladding

07.07.21 A General amendments project OLD HALL LODGE

drawing PROPOSED LONG SECTION

number date 171-310-3P 03/31/21 scale <u>1 : 50@A3</u>

revision A