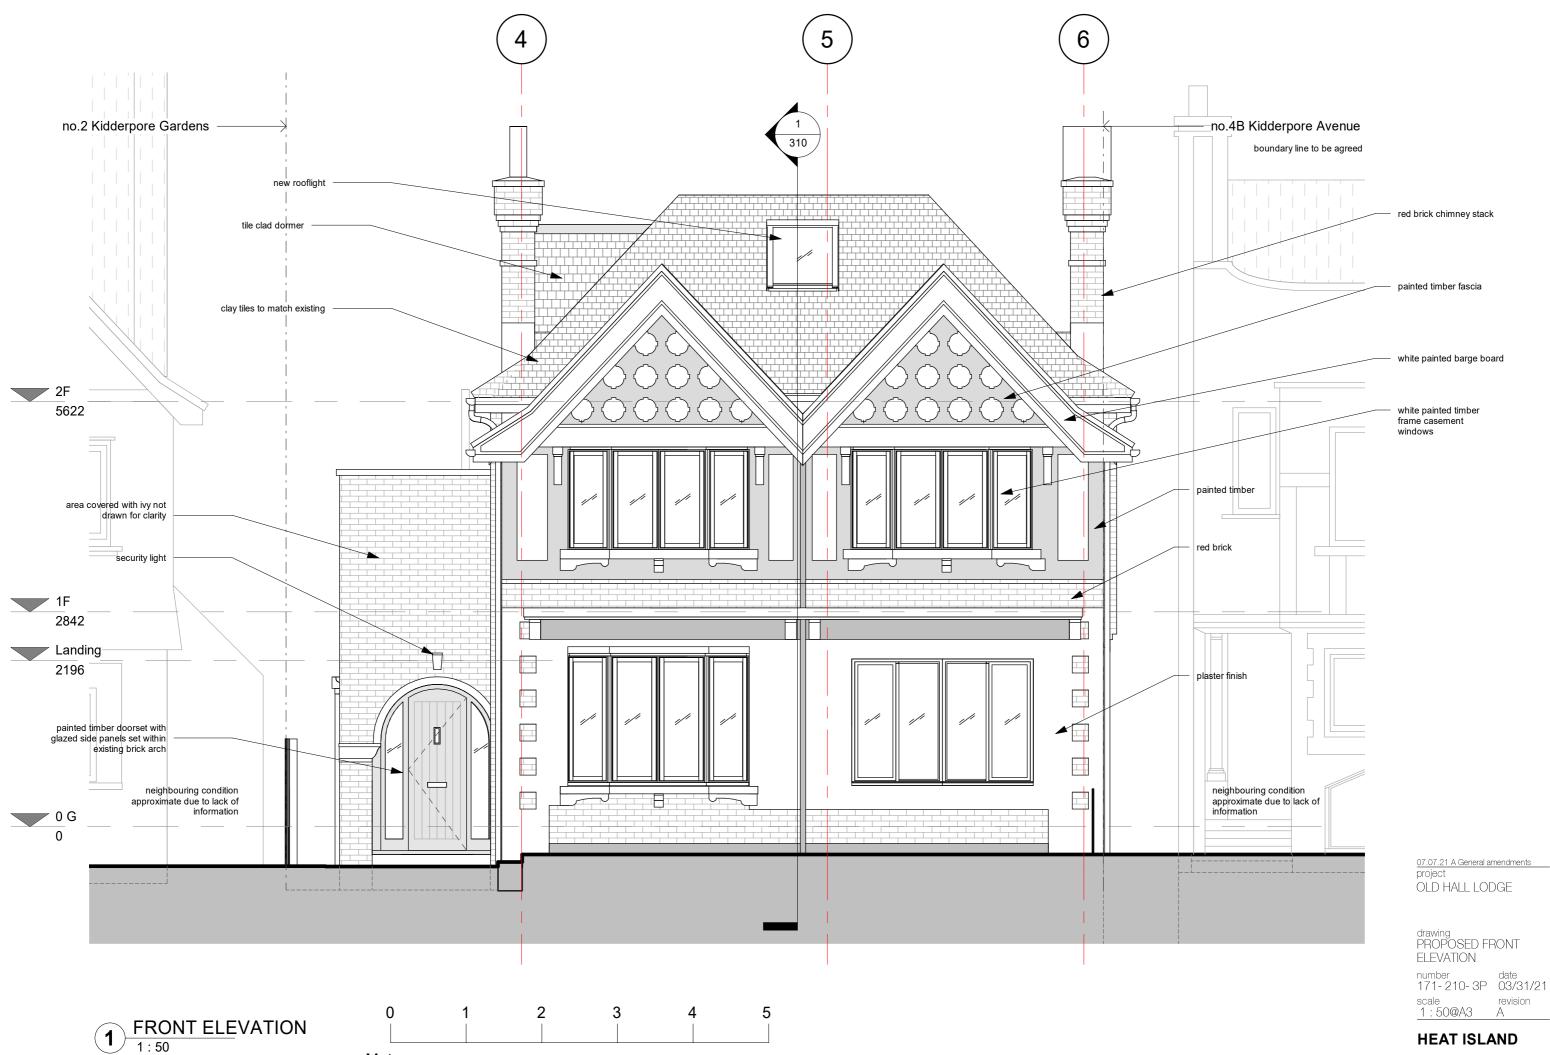

HEAT ISLAND

revision A

| no.2 Kidderpore | Gardens                                                             |
|-----------------|---------------------------------------------------------------------|
|                 |                                                                     |
|                 |                                                                     |
|                 |                                                                     |
|                 |                                                                     |
|                 |                                                                     |
|                 | — painted timber casement windows                                   |
|                 |                                                                     |
|                 |                                                                     |
|                 |                                                                     |
|                 |                                                                     |
|                 | — tile clad dormer                                                  |
|                 |                                                                     |
|                 | — red clay tiles to match existing                                  |
|                 | red only lifes to match existing                                    |
| -               |                                                                     |
|                 |                                                                     |
|                 | new brick courses in reclaimed brick                                |
|                 |                                                                     |
|                 |                                                                     |
|                 |                                                                     |
|                 |                                                                     |
|                 |                                                                     |
|                 |                                                                     |
|                 |                                                                     |
|                 |                                                                     |
|                 |                                                                     |
|                 |                                                                     |
|                 |                                                                     |
|                 | metal flashing to parapet                                           |
|                 |                                                                     |
|                 |                                                                     |
|                 |                                                                     |
|                 |                                                                     |
|                 |                                                                     |
|                 | roofline behind parapet                                             |
|                 |                                                                     |
|                 |                                                                     |
| 2196            |                                                                     |
|                 | timber cladding                                                     |
|                 | J. J                            |
|                 |                                                                     |
|                 |                                                                     |
|                 | stone steps                                                         |
|                 |                                                                     |
|                 |                                                                     |
|                 |                                                                     |
|                 | noighbouring condition                                              |
|                 | neighbouring condition<br>approximate due to lack of<br>information |
|                 | information                                                         |
|                 |                                                                     |
|                 |                                                                     |
|                 | 07.07.21 A General amendments                                       |
|                 | project                                                             |
|                 | OLD HALL LODGE                                                      |
|                 |                                                                     |

drawing PROPOSED REAR ELEVATION

number date 171-211-3P 03/31/21 scale <u>1 : 50@A3</u>

revision A