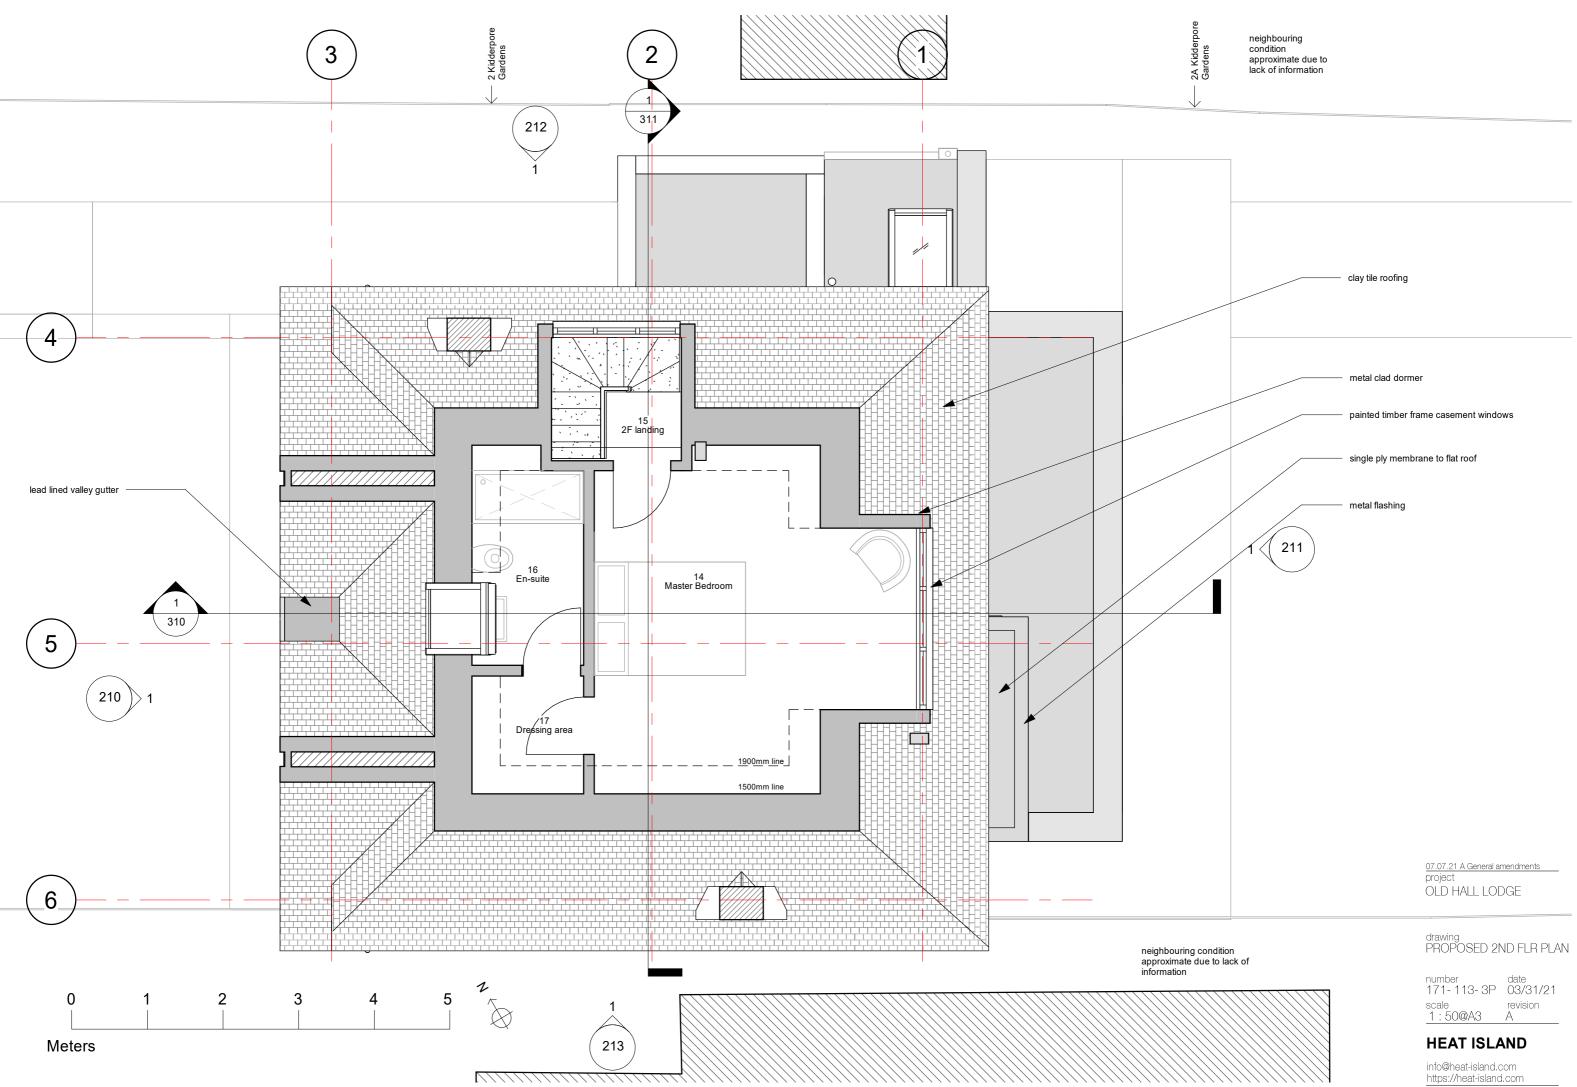

neighbouring condition approximate due to lack of information

|                          |            | automal rainwatar ana  | da                                    |
|--------------------------|------------|------------------------|---------------------------------------|
|                          |            | external rainwater goo | us                                    |
|                          |            |                        |                                       |
|                          |            |                        |                                       |
|                          |            |                        |                                       |
|                          |            | rooflight              |                                       |
|                          |            | loongit                |                                       |
|                          |            |                        |                                       |
|                          |            |                        |                                       |
|                          |            |                        |                                       |
|                          |            |                        |                                       |
|                          |            |                        |                                       |
|                          |            |                        |                                       |
|                          |            | single ply membrane    |                                       |
|                          |            |                        |                                       |
|                          |            |                        |                                       |
|                          |            |                        |                                       |
|                          |            | metal profile flashing |                                       |
|                          |            |                        |                                       |
|                          |            |                        |                                       |
|                          | $\frown$   |                        |                                       |
|                          | 1 (211)    |                        |                                       |
|                          |            |                        |                                       |
|                          |            |                        |                                       |
|                          |            |                        |                                       |
|                          |            |                        |                                       |
|                          |            |                        |                                       |
|                          |            |                        |                                       |
|                          |            |                        |                                       |
|                          |            |                        |                                       |
|                          |            |                        |                                       |
|                          |            |                        |                                       |
|                          |            |                        |                                       |
|                          |            |                        |                                       |
|                          |            |                        |                                       |
|                          |            |                        |                                       |
|                          |            |                        |                                       |
|                          |            |                        | 07.07.21 A General amendments         |
|                          |            |                        | project                               |
|                          |            |                        | OLD HALL LODGE                        |
|                          |            |                        |                                       |
|                          |            |                        |                                       |
| g condition<br>due to la | n<br>ck of |                        | PROPOSED 1ST FLR PLAN                 |
|                          |            |                        | number date                           |
|                          |            | 3                      | 171-112-3P 03/31/21<br>scale revision |
|                          |            |                        | 1 : 50@A3 A                           |