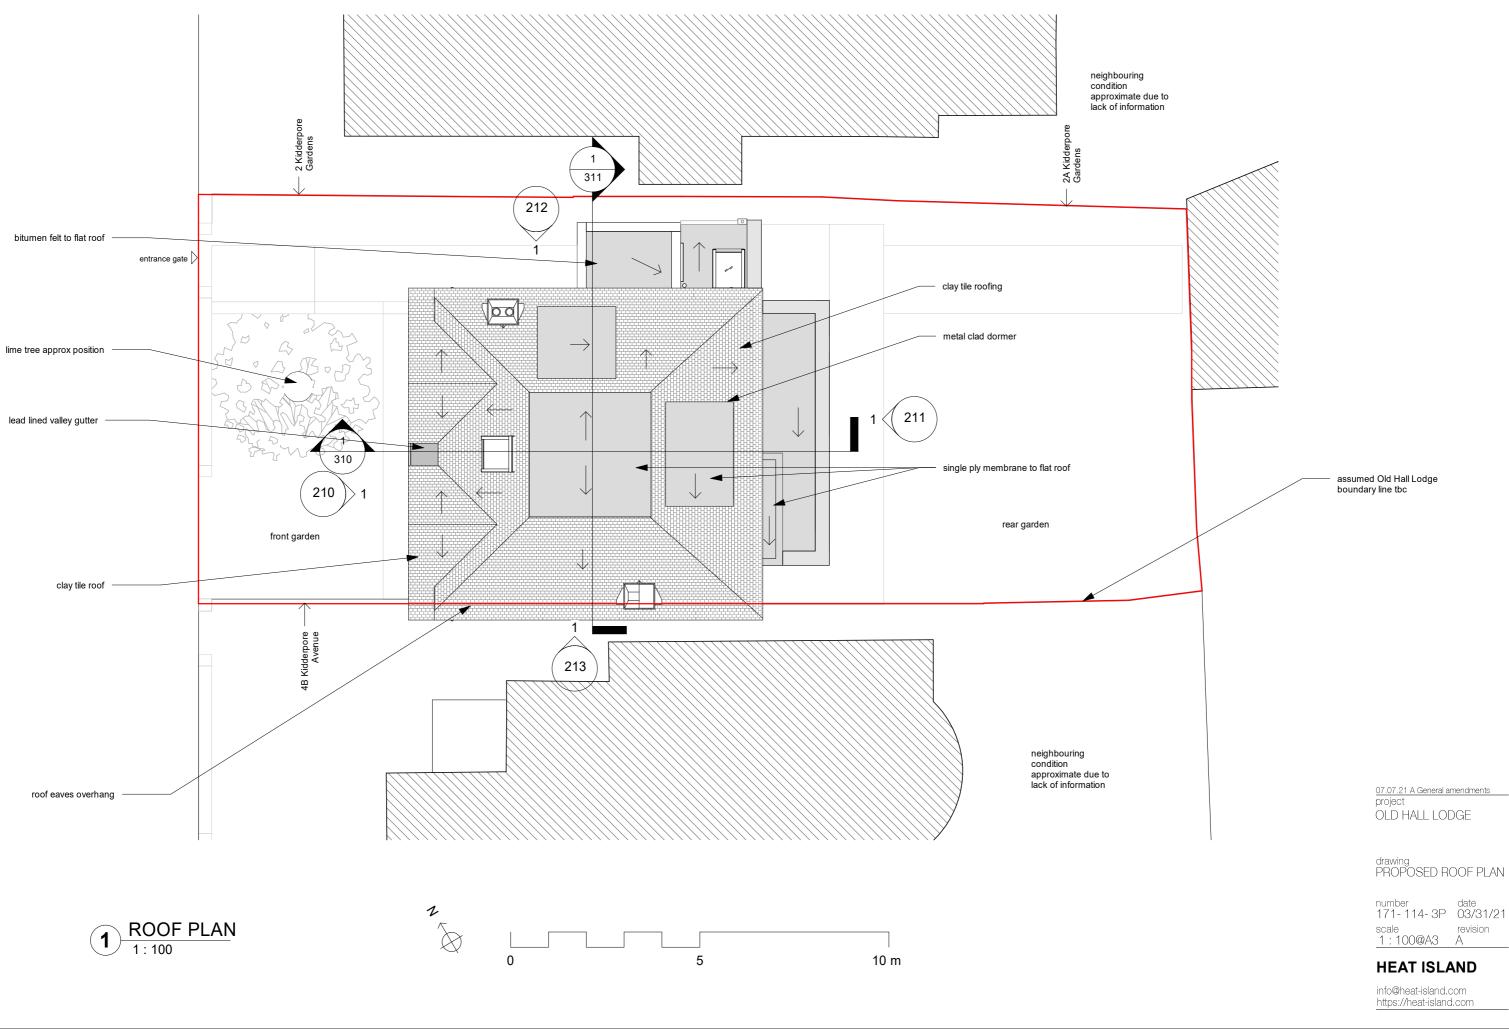

tile clad dormer

painted timber casement windows

red clay tiles to match existing

new brick courses in reclaimed brick

metal flashing to parapet

timber cladding

07.07.21 A General amendments project OLD HALL LODGE

drawing PROPOSED LONG SECTION

number date 171-310-3P 03/31/21 scale <u>1 : 50@A3</u>

revision A