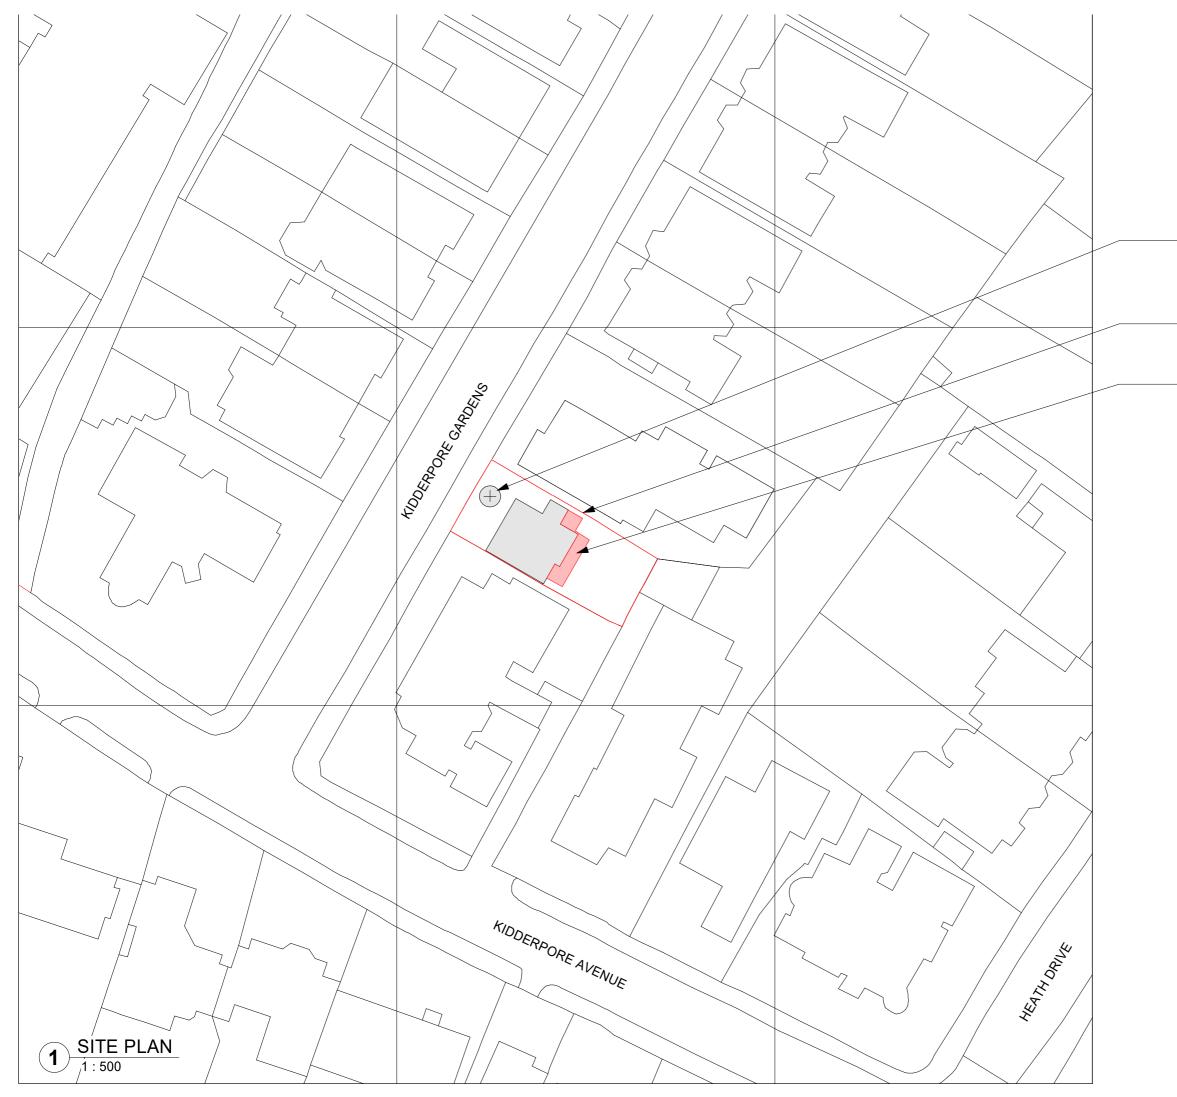

### HEAT ISLAND

|  |                |                 |                                              | Hea<br>serv<br>Islau<br>Witt<br>Islau<br>con<br>spe<br>refe<br>The<br>sha<br>unla<br>con | se plans and specifications preparat Island Ltd as instruments of pro-<br>vice shall remain the property of H<br>and Ltd.<br>se plans may not be copied or re-<br>lout the express written consent of<br>Ltd. The use of these plans for<br>struction is permitted only when<br>circlarly released for construction<br>rence by a dated authorised sign<br>se plans are project and site spe-<br>ll only be used for their intended<br>set of the transformation of the spe-<br>se otherwise permitted by writter<br>sent of Heat Island Ltd.<br>NOT SCALE FROM DRAWINGS | fessional<br>leat<br>-used<br>of Heat<br>c<br>ature.<br>cific and<br>ourpose |
|--|----------------|-----------------|----------------------------------------------|------------------------------------------------------------------------------------------|--------------------------------------------------------------------------------------------------------------------------------------------------------------------------------------------------------------------------------------------------------------------------------------------------------------------------------------------------------------------------------------------------------------------------------------------------------------------------------------------------------------------------------------------------------------------------|------------------------------------------------------------------------------|
|  | lime tree      |                 |                                              |                                                                                          |                                                                                                                                                                                                                                                                                                                                                                                                                                                                                                                                                                          |                                                                              |
|  | site boundary  | v of Old Hall L | _odge                                        |                                                                                          |                                                                                                                                                                                                                                                                                                                                                                                                                                                                                                                                                                          |                                                                              |
|  | outline of pro | posed rear e    | xtension                                     |                                                                                          |                                                                                                                                                                                                                                                                                                                                                                                                                                                                                                                                                                          |                                                                              |
|  | z<br>↔         | 0               | <u>                                     </u> | projec                                                                                   | ]<br>20m                                                                                                                                                                                                                                                                                                                                                                                                                                                                                                                                                                 |                                                                              |
|  |                |                 |                                              | projec<br>OLD                                                                            | et<br>HALL LODGE                                                                                                                                                                                                                                                                                                                                                                                                                                                                                                                                                         |                                                                              |

drawing PROPOSED SITE PLAN

number date 171- 110- 3P 03/31/21 scale <u>1 : 500@A3</u>

revision