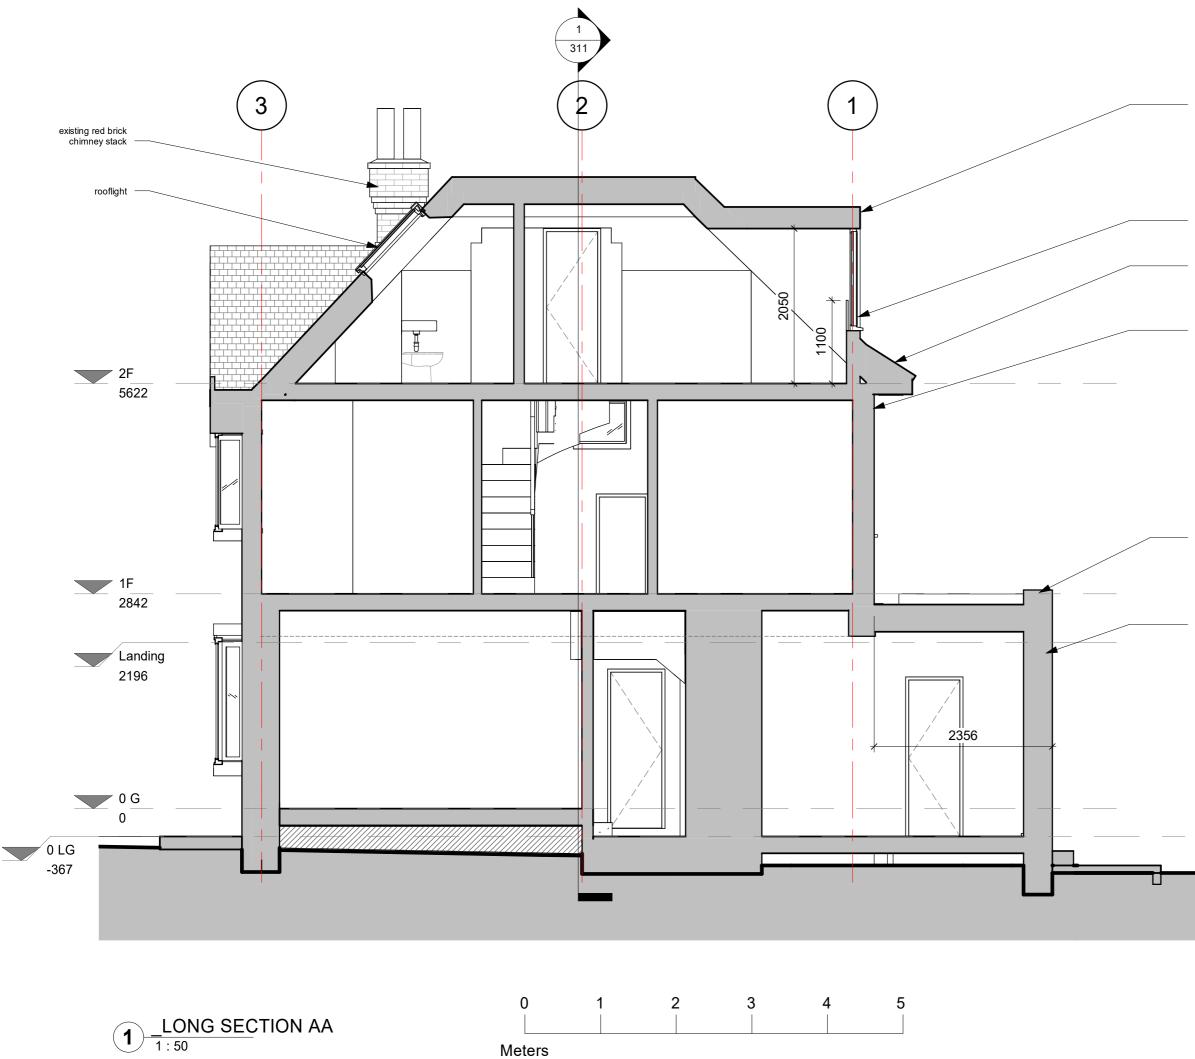

drawing PROPOSED LONG SECTION

number date 171-310-3P 03/31/21 scale <u>1 : 50@A3</u>

revision A

#### no.4B Kidderpore Avenue

boundary to be agreed

existing red brick chimney stack

neighbouring condition approximate due to lack of information

line of access stair in front

07.07.21 A General amendments project OLD HALL LODGE