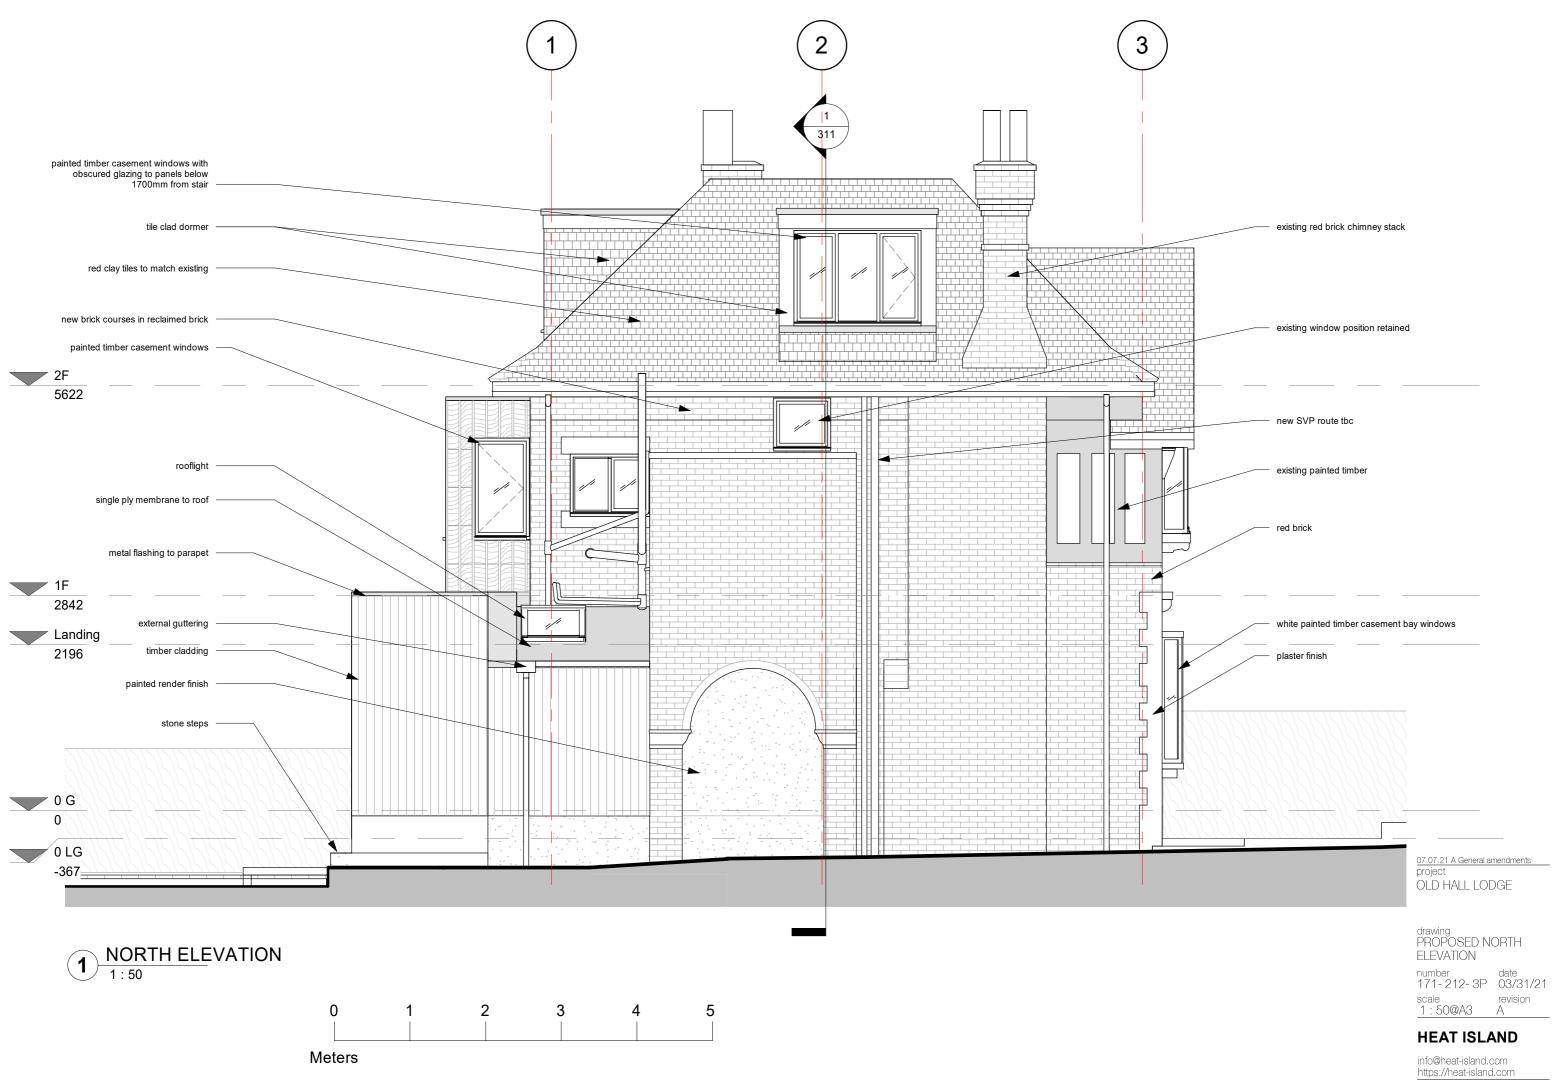

HEAT ISLAND

revision A

| no.2 Kidderpore | Gardens                                                             |
|-----------------|---------------------------------------------------------------------|
|                 |                                                                     |
|                 |                                                                     |
|                 |                                                                     |
|                 |                                                                     |
|                 |                                                                     |
|                 | — painted timber casement windows                                   |
|                 |                                                                     |
|                 |                                                                     |
|                 |                                                                     |
|                 |                                                                     |
|                 | — tile clad dormer                                                  |
|                 |                                                                     |
|                 | — red clay tiles to match existing                                  |
|                 | red only lifes to match existing                                    |
| -               |                                                                     |
|                 |                                                                     |
|                 | new brick courses in reclaimed brick                                |
|                 |                                                                     |
|                 |                                                                     |
|                 |                                                                     |
|                 |                                                                     |
|                 |                                                                     |
|                 |                                                                     |
|                 |                                                                     |
|                 |                                                                     |
|                 |                                                                     |
|                 |                                                                     |
|                 |                                                                     |
|                 | metal flashing to parapet                                           |
|                 |                                                                     |
|                 |                                                                     |
|                 |                                                                     |
|                 |                                                                     |
|                 |                                                                     |
|                 | roofline behind parapet                                             |
|                 |                                                                     |
|                 |                                                                     |
| 2196            |                                                                     |
|                 | timber cladding                                                     |
|                 | J. J                            |
|                 |                                                                     |
|                 |                                                                     |
|                 | stone steps                                                         |
|                 |                                                                     |
|                 |                                                                     |
|                 |                                                                     |
|                 | noighbouring condition                                              |
|                 | neighbouring condition<br>approximate due to lack of<br>information |
|                 | information                                                         |
|                 |                                                                     |
|                 |                                                                     |
|                 | 07.07.21 A General amendments                                       |
|                 | project                                                             |
|                 | OLD HALL LODGE                                                      |
|                 |                                                                     |

tile clad dormer

painted timber casement windows

red clay tiles to match existing

new brick courses in reclaimed brick

metal flashing to parapet

timber cladding

07.07.21 A General amendments project OLD HALL LODGE