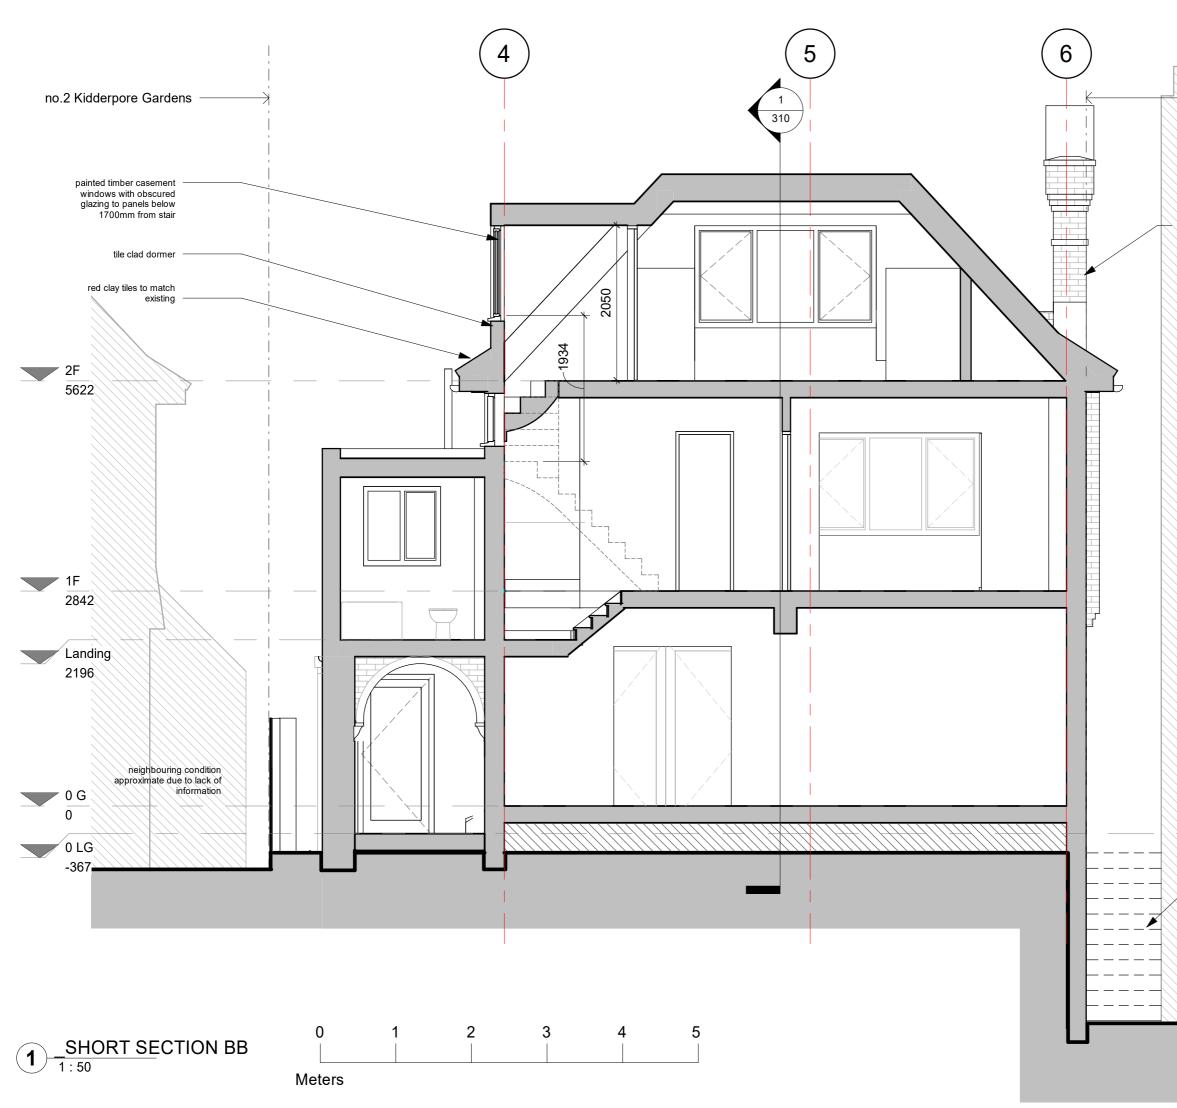

drawing PROPOSED SHORT SECTION

number date 171-311-3P 03/31/21 scale <u>1 : 50@A3</u>

revision A

tile clad dormer

painted timber casement windows

red clay tiles to match existing

new brick courses in reclaimed brick

metal flashing to parapet

timber cladding

07.07.21 A General amendments project OLD HALL LODGE