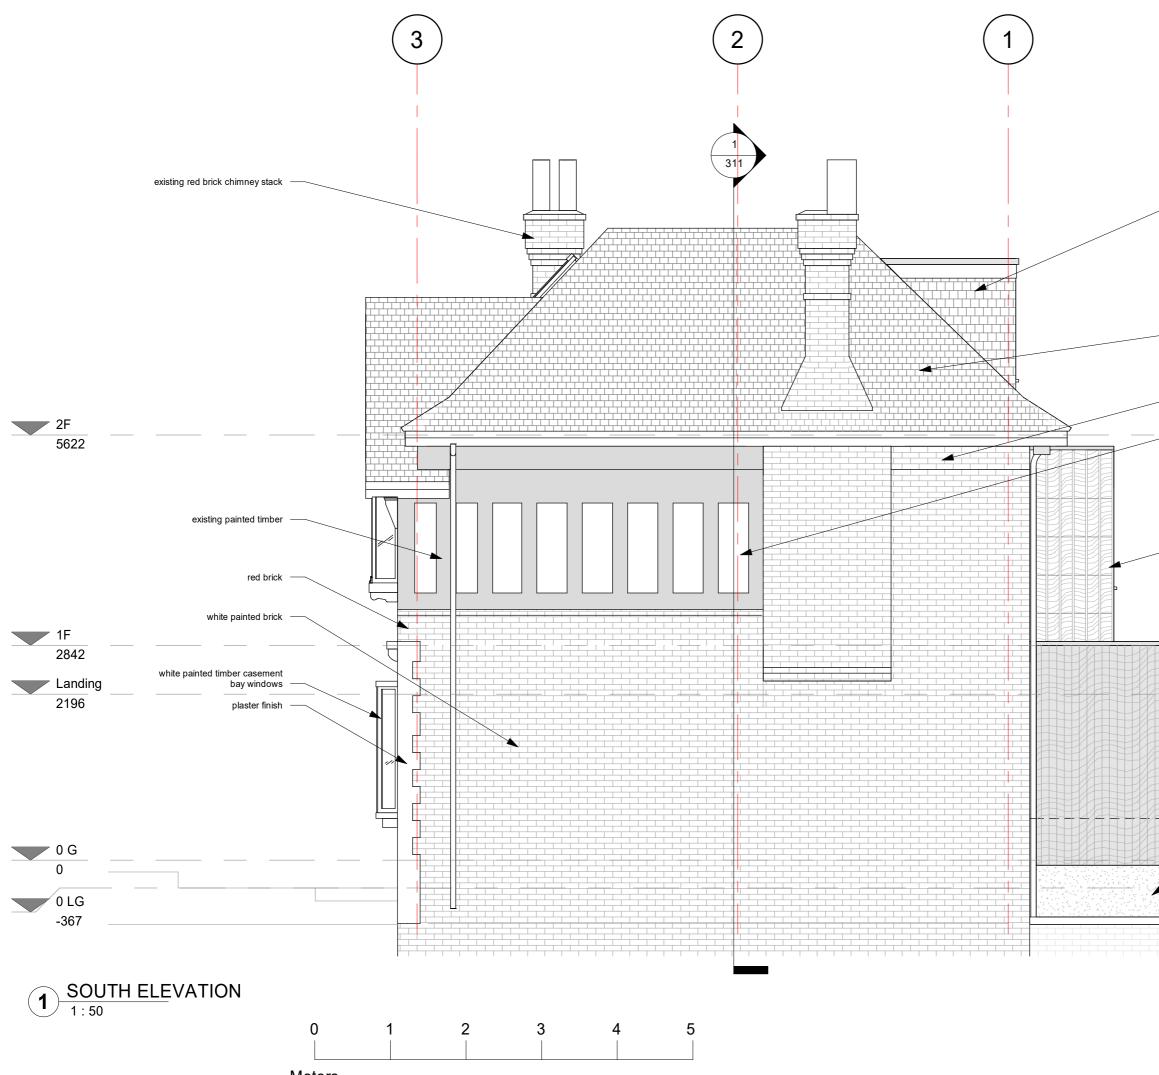

# HEAT ISLAND

Meters

|          | wall hung tiles to dormer cheeks                                                                                                                                            |
|----------|-----------------------------------------------------------------------------------------------------------------------------------------------------------------------------|
|          | red clay tiles to match existing<br>new brick courses in reclaimed brick<br>infill panel to window position to match existing                                               |
|          | timber cladding<br>metal flashing to parapet                                                                                                                                |
|          | timber cladding                                                                                                                                                             |
| fence li | ne removed for clarity<br>painted render finish<br><br>stone steps                                                                                                          |
|          | 07.07.21 A General amendments<br>project<br>OLD HALL LODGE<br>drawing<br>PROPOSED SOUTH<br>ELEVATION<br>number date<br>171-213-3P 03/31/21<br>scale revision<br>1 : 50@A3 A |
|          | HEAT ISLAND<br>info@heat-island.com<br>https://heat-island.com                                                                                                              |