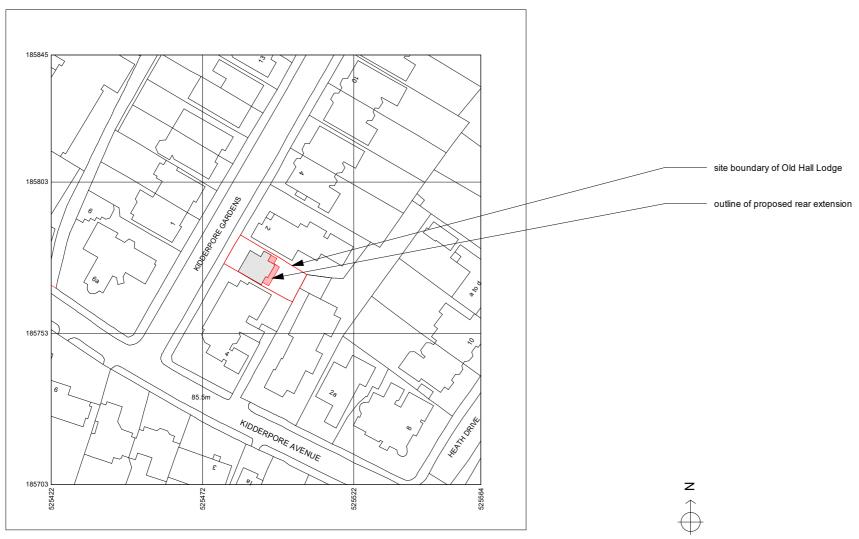

Produced on 28 March 2021 from the Ordnance Survey National Geographic Database and incorporating surveyed revision available at this date. This map shows the area bounded by 525422 185703,525564 185703,525564 185845,525422 185845,525422 185703 Reproduction in whole or part is prohibited without the prior permission of Ordnance Survey. Crown copyright 2021. Supplied by copla ld trading as UKPlanningMaps.com a licensed Ordnance Survey partner (100054135). Data licence expires 28 March 2022. Unique plan reference: v2c/602196/816756

07.07.21 A General amendments project OLD HALL LODGE

drawing PROPOSED LOCATION PLAN

number date 171-002-3P 03/31/21 scale revision 1 : 1250@A3 A

### HEAT ISLAND

|  |                |                 |                                              | Hea<br>serv<br>Islau<br>Witt<br>Islau<br>con<br>spe<br>refe<br>The<br>sha<br>unla<br>con | se plans and specifications preparat Island Ltd as instruments of pro-<br>vice shall remain the property of H<br>and Ltd.<br>se plans may not be copied or re-<br>lout the express written consent of<br>Ltd. The use of these plans for<br>struction is permitted only when<br>circlarly released for construction<br>rence by a dated authorised sign<br>se plans are project and site spe-<br>ll only be used for their intended<br>set of the transformation of the spe-<br>se otherwise permitted by writter<br>sent of Heat Island Ltd.<br>NOT SCALE FROM DRAWINGS | fessional<br>leat<br>-used<br>of Heat<br>c<br>ature.<br>cific and<br>ourpose |
|--|----------------|-----------------|----------------------------------------------|------------------------------------------------------------------------------------------|--------------------------------------------------------------------------------------------------------------------------------------------------------------------------------------------------------------------------------------------------------------------------------------------------------------------------------------------------------------------------------------------------------------------------------------------------------------------------------------------------------------------------------------------------------------------------|------------------------------------------------------------------------------|
|  | lime tree      |                 |                                              |                                                                                          |                                                                                                                                                                                                                                                                                                                                                                                                                                                                                                                                                                          |                                                                              |
|  | site boundary  | v of Old Hall L | _odge                                        |                                                                                          |                                                                                                                                                                                                                                                                                                                                                                                                                                                                                                                                                                          |                                                                              |
|  | outline of pro | posed rear e    | xtension                                     |                                                                                          |                                                                                                                                                                                                                                                                                                                                                                                                                                                                                                                                                                          |                                                                              |
|  | z<br>↔         | 0               | <u>                                     </u> | projec                                                                                   | ]<br>20m                                                                                                                                                                                                                                                                                                                                                                                                                                                                                                                                                                 |                                                                              |
|  |                |                 |                                              | projec<br>OLD                                                                            | et<br>HALL LODGE                                                                                                                                                                                                                                                                                                                                                                                                                                                                                                                                                         |                                                                              |