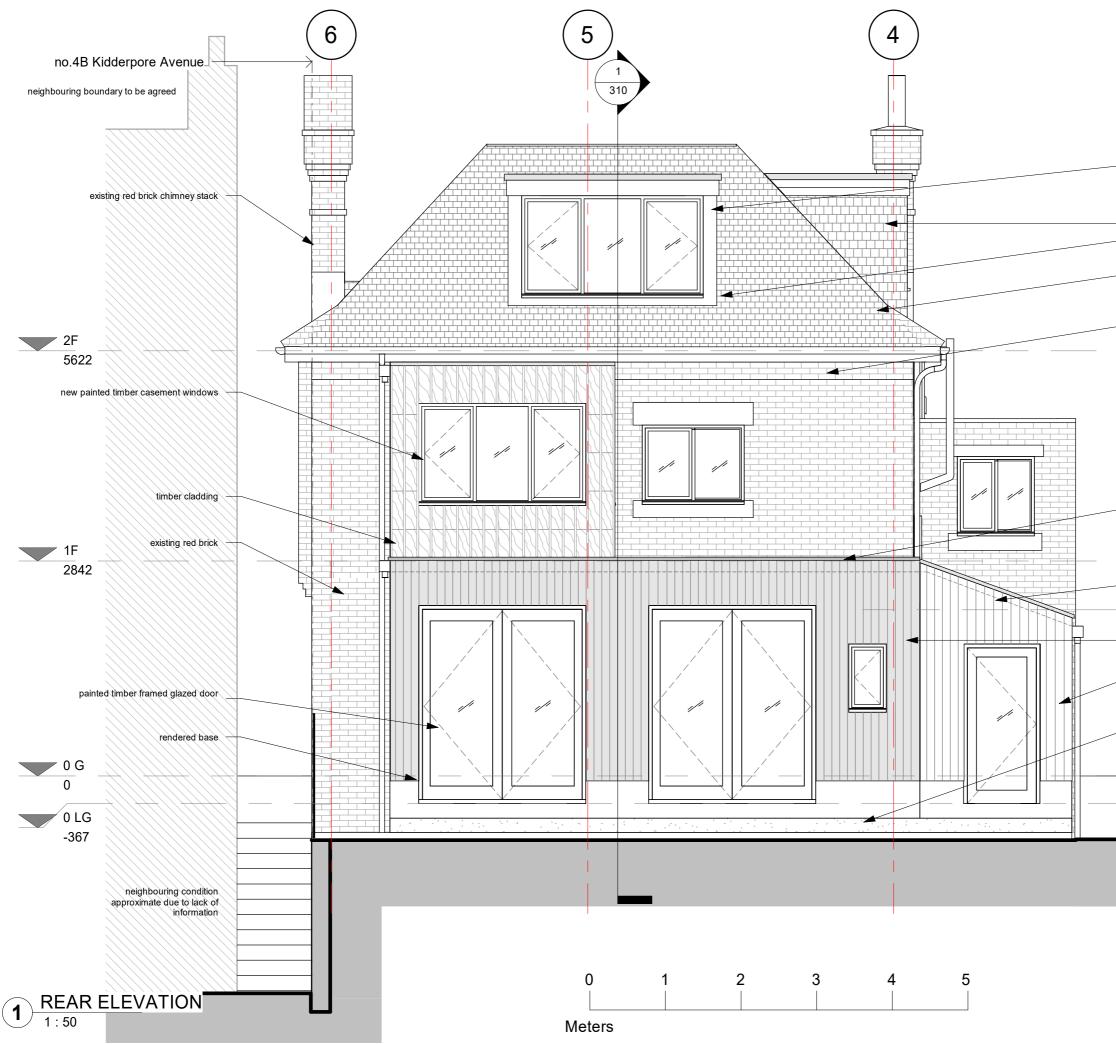

drawing PROPOSED REAR ELEVATION

number date 171-211-3P 03/31/21 scale <u>1 : 50@A3</u>

revision A