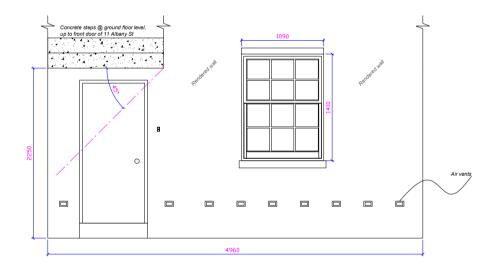

# 6 PETO PLACE PROJECT:

Appendix B. (Supporting doc. to 'Application for licence to alter')





## **EXISTING - EXTERIOR REAR ELEVATION**



**SECTION - B** 

## PROPOSED - EXTERIOR REAR ELEVATION



#### **EXISTING - MOULDINGS**



Architrave (4.5")

## PROPOSED - MOULDINGS







Architrave (4.5")

Dwg Title: Appendix B.

Client: Asha Lad

| Drawn<br>JM         | Dwg no: | Revision<br>A       | - |
|---------------------|---------|---------------------|---|
| Date:<br>02/02/2021 | R.Date  | Scale:<br>1/50 @ A3 | ( |

INFORMATION ONLY

CONSTRUCTION

Project: 6 Peto Place, London, NW1 4DT

TENDER

MAROLI DESIGN GROUP

6a South Close Pinner Middlesex, HA5 5AE Tel: 07900 928 465

e: jeetan@marolidesign.com

MAROLI DESIGNG