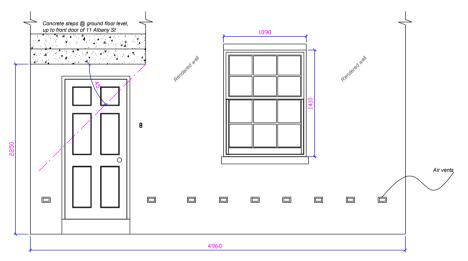

# 6 PETO PLACE PROJECT:

Appendix B. (Supporting doc. to 'Application for licence to alter')





## **EXISTING - EXTERIOR REAR ELEVATION**



**SECTION - B** 

## PROPOSED - EXTERIOR REAR ELEVATION



#### **EXISTING - MOULDINGS**



Architrave (4.5")

## PROPOSED - MOULDINGS







Architrave (4.5")

Dwg Title: Appendix B.

Client: Asha Lad

| Drawn<br>JM         | Dwg no: | Revision<br>A       | - |
|---------------------|---------|---------------------|---|
| Date:<br>02/02/2021 | R.Date  | Scale:<br>1/50 @ A3 | ( |

INFORMATION ONLY

CONSTRUCTION

Project: 6 Peto Place, London, NW1 4DT

TENDER

MAROLI DESIGN GROUP

6a South Close Pinner Middlesex, HA5 5AE Tel: 07900 928 465

e: jeetan@marolidesign.com

MAROLI DESIGNG