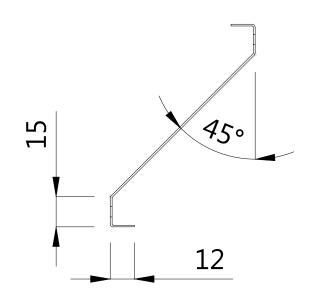

Projection: N/A

Date:

Issued For Discussion (VA) 06/06/16 A Rev: Description:

Notes:

All dimensions in millimetres. All external faces to be painted to a standard RAL colour (TBC by others).
All other faces galvanised.