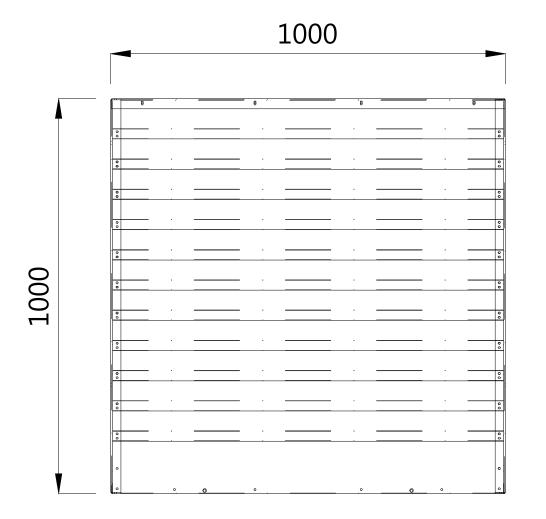

Project: Unit 6, LDL Business Centre, Station Road

Sample Louvre

West, Ash Vale, GU12 5RT

Client: In House

Drawing No: RF80000 SK001A

Drawn By: VA | Check By: JS | Date: 06/06/2016

Scale: N/A

Title:

Projection: N/A

Date:

Issued For Discussion (VA) 06/06/16 A Rev: Description:

Notes:

All dimensions in millimetres. All external faces to be painted to a standard RAL colour (TBC by others).
All other faces galvanised.