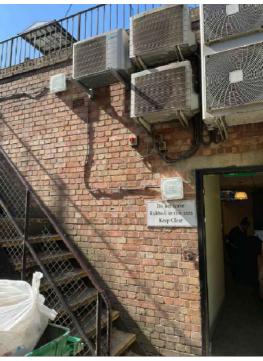

this drawing remains the property of fisch design limited and duplication of this drawing in whole or any part is strictly forbidden without prior written permission from fisch design Itd

all structural alterations are to be approved by a structural engineer

| Proposed Air Conditioning Shedule |
|-----------------------------------|
| C/U-1                             |
| Daikin RXM-60                     |
| Dimensions H990 x W940x D320      |
| Weight 55kg                       |
| Max Fuse size 16amp               |
| Sound Pressure 43dba              |
|                                   |

C/U-2 Daikin RXYSCQ5TV1 Dimensions H823 x W940 x D460 Weight 89kg Max Fuse size 32amp Sound Procesure 51dba Sound Pressure 51dba

| REVISION: -                                                                                  |
|----------------------------------------------------------------------------------------------|
| ;                                                                                            |
| High Road<br>a Vale                                                                          |
|                                                                                              |
| CHECKED: -                                                                                   |
| DATE: 01/07/21                                                                               |
| FISCH DESIGN LTD<br>3 HERITAGE BUSINESS CENTRE<br>DERBY ROAD, BELPER<br>DERBYSHIRE, DE56 1SW |
|                                                                                              |