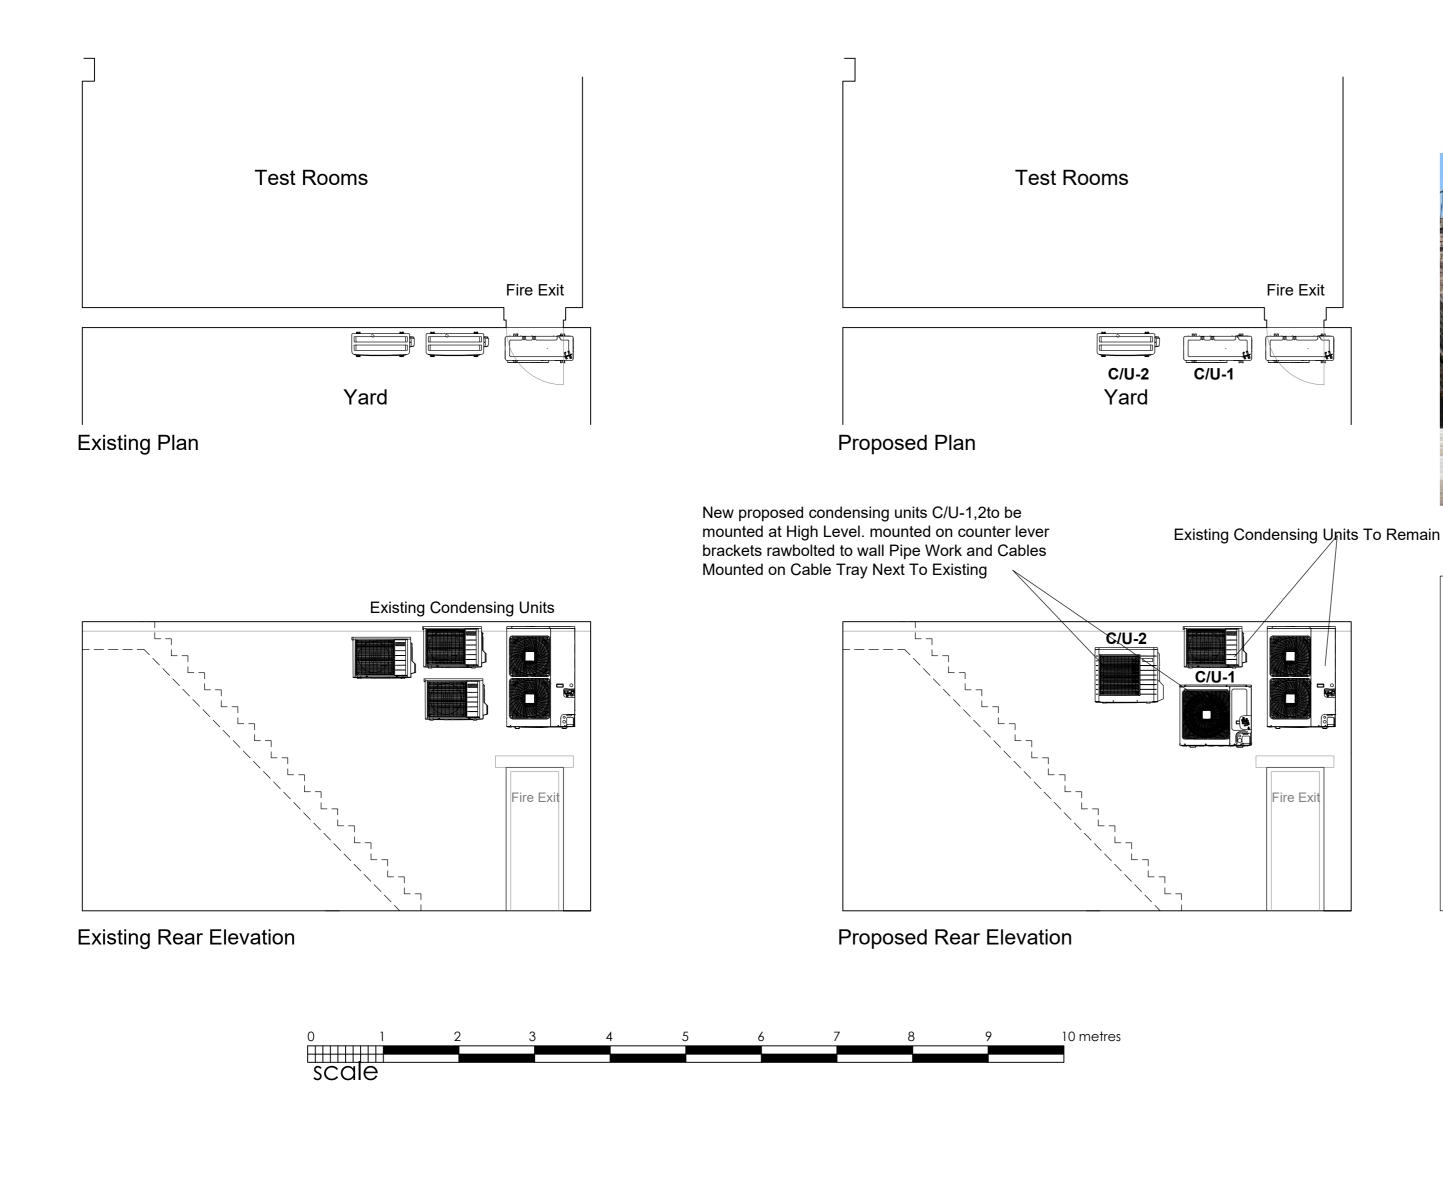

this drawing remains the property of fisch design limited and duplication of this drawing in whole or any part is strictly forbidden without prior written permission from fisch design Itd

all structural alterations are to be approved by a structural engineer

| Proposed Air Conditioning Shedule |
|-----------------------------------|
| C/U-1                             |
| Daikin RXM-60                     |
| Dimensions H990 x W940x D320      |
| Weight 55kg                       |
| Max Fuse size 16amp               |
| Sound Pressure 43dba              |
|                                   |

C/U-2 Daikin RXYSCQ5TV1 Dimensions H823 x W940 x D460 Weight 89kg Max Fuse size 32amp Sound Procesure 51dba Sound Pressure 51dba

| REVISION: -                                                                                  |
|----------------------------------------------------------------------------------------------|
| ;                                                                                            |
| High Road<br>a Vale                                                                          |
|                                                                                              |
| CHECKED: -                                                                                   |
| DATE: 01/07/21                                                                               |
| FISCH DESIGN LTD<br>3 HERITAGE BUSINESS CENTRE<br>DERBY ROAD, BELPER<br>DERBYSHIRE, DE56 1SW |
|                                                                                              |