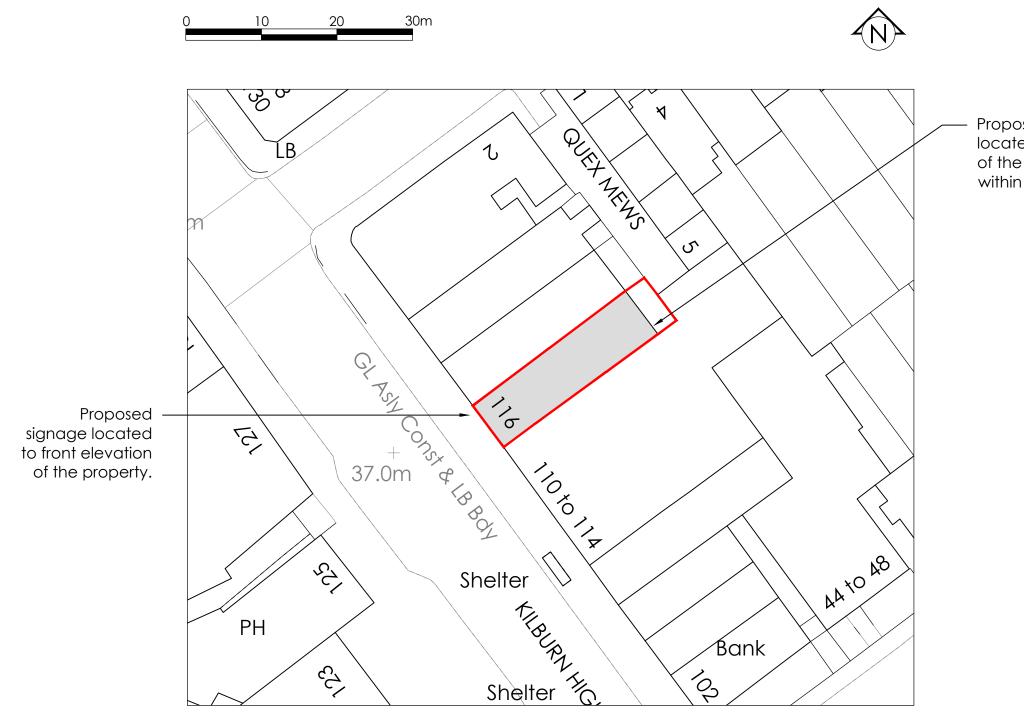

**BLOCK PLAN** 1:500 @ A3

this drawing remains the property of fisch design limited and duplication of this drawing in whole or any part is strictly forbidden without prior written permission from fisch design Itd

Proposed AC to be located at the rear of the property within service yard.

| DWG NO:                                                              | 1880-BP                                                      | REVISION: -                                                                                  |
|----------------------------------------------------------------------|--------------------------------------------------------------|----------------------------------------------------------------------------------------------|
| CLIENT:                                                              | Specsavers                                                   |                                                                                              |
| PROJECT:                                                             | 116 Kilburn High Rd<br>North Maida Vale<br>London<br>NW6 4HY |                                                                                              |
| TITLE:                                                               | Block Plar                                                   | n                                                                                            |
| ORIGIN:                                                              | EB                                                           | CHECKED: -                                                                                   |
| SCALE:                                                               | 1:500@A3                                                     | DATE: <b>28.06.21</b>                                                                        |
| fis<br>STRUCTUR                                                      |                                                              | FISCH DESIGN LTD<br>3 HERITAGE BUSINESS CENTRE<br>DERBY ROAD, BELPER<br>DERBYSHIRE, DE56 1SW |
| +44 (0) 1773 828222 / WWW.FISCHDESIGN.CO.UK / MAIL@FISCHDESIGN.CO.UK |                                                              |                                                                                              |