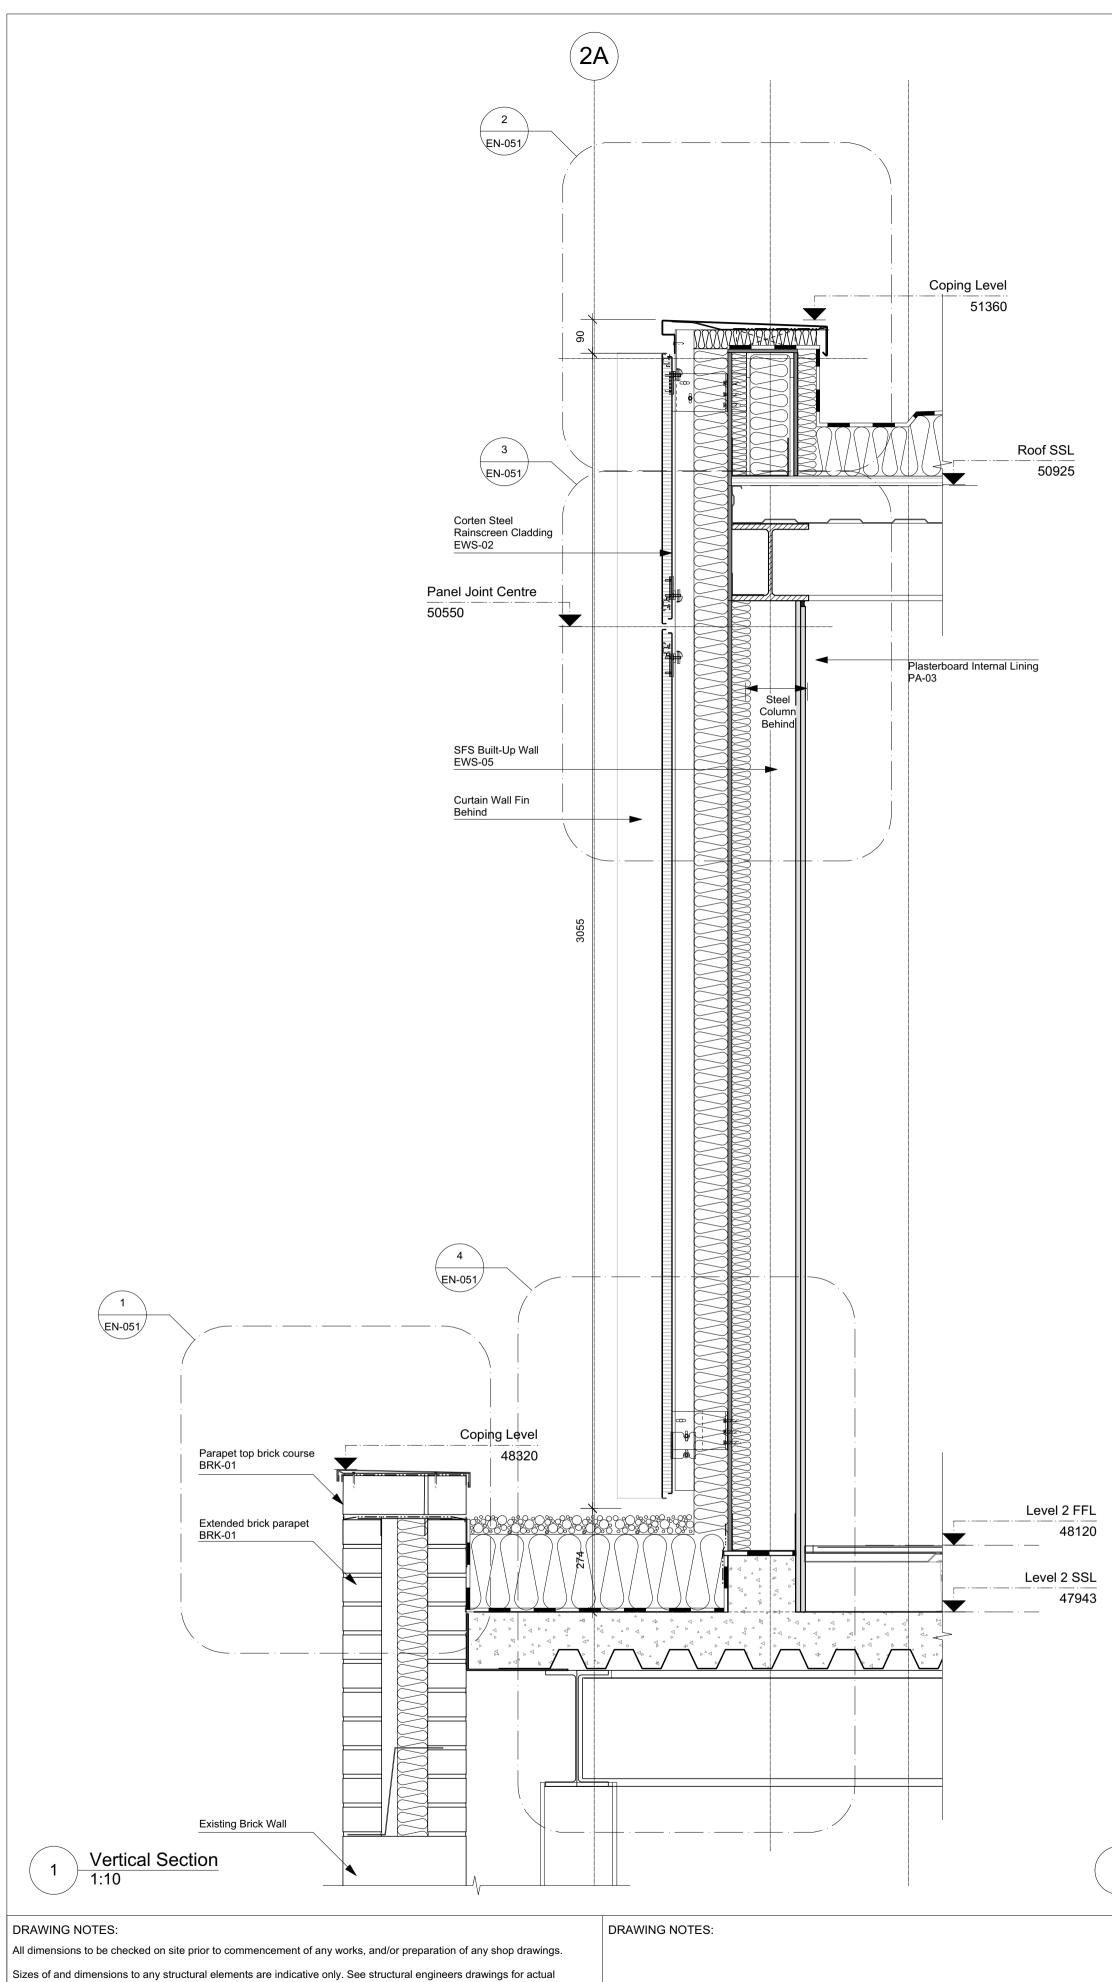

sizes/dimensions.

Sizes of and dimensions to any service elements are indicative only. See service engineers drawings for actual sizes and dimensions.

This drawing to be read in conjunction with all other Architect's drawings, specifications and other Consultants' information.

All proprietary systems shown on this drawing are to be installed strictly in accordance with the Manufacturers/Suppliers recommended details.

Any discrepancies between information shown on this drawing and any other contract information or manufacturers/suppliers recommendations is to be brought to the attention of the Architect.

DO NOT SCALE FROM THIS DRAWING.