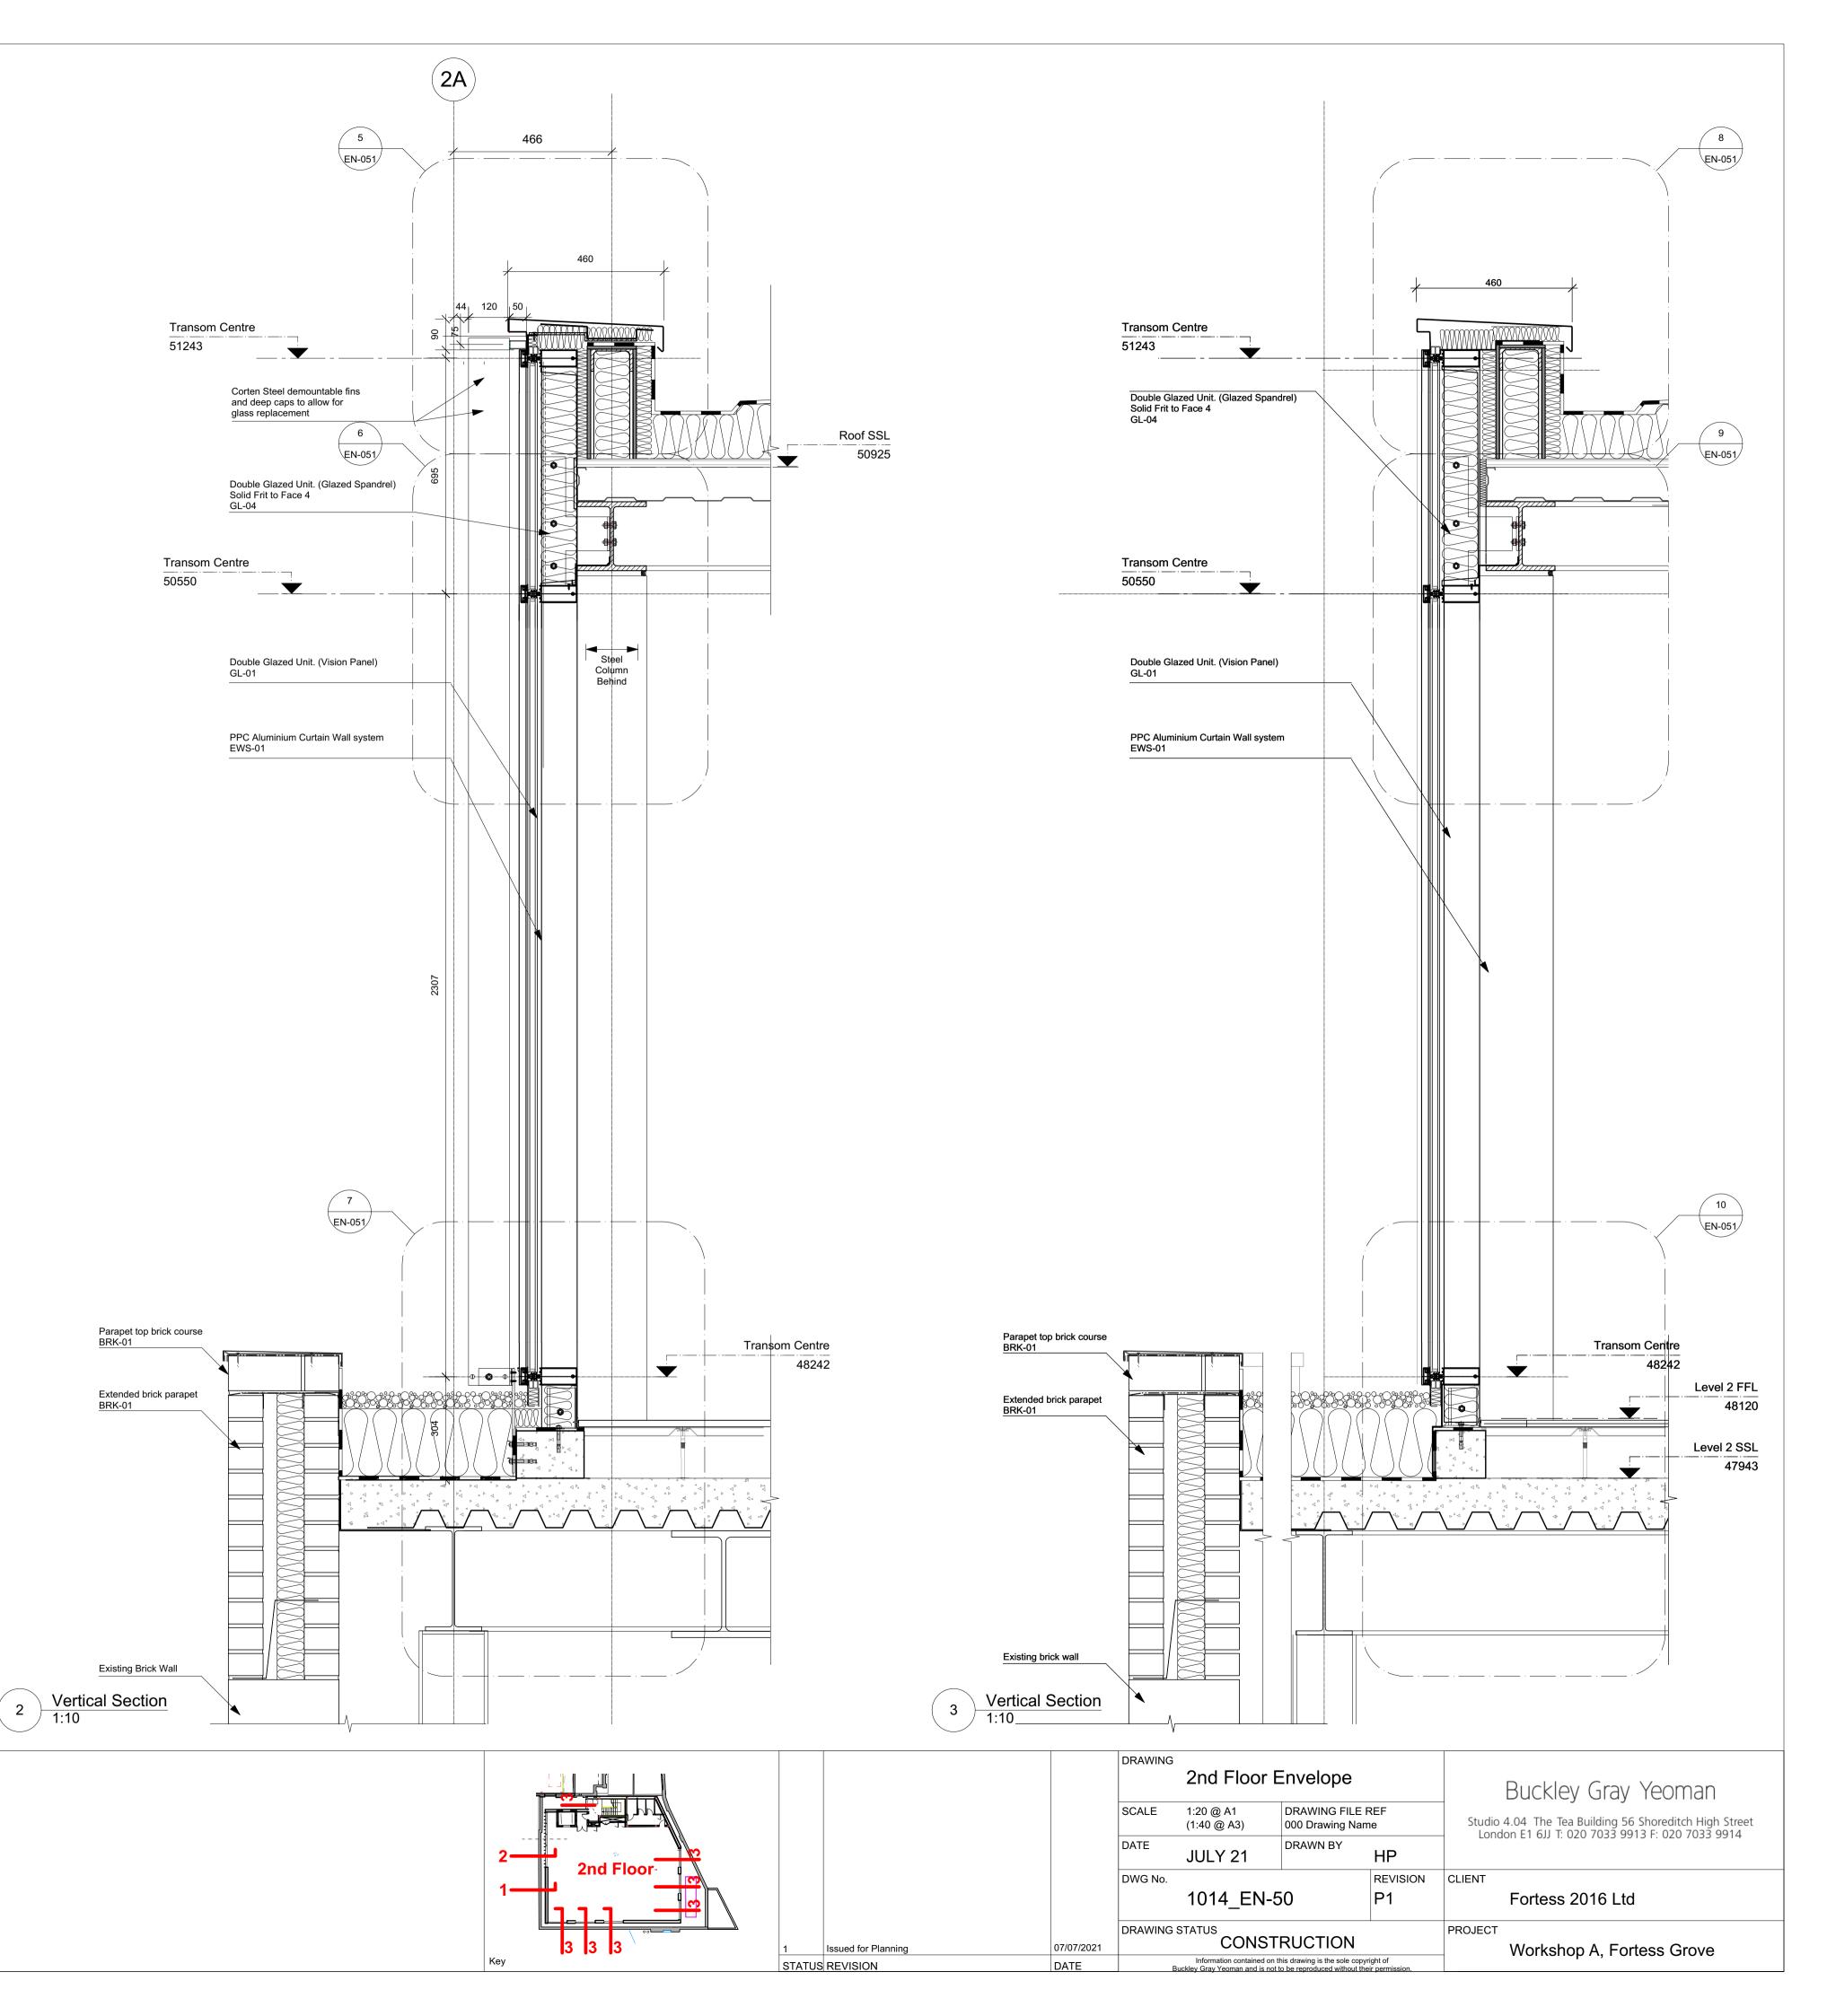

sizes/dimensions.

Sizes of and dimensions to any service elements are indicative only. See service engineers drawings for actual sizes and dimensions.

This drawing to be read in conjunction with all other Architect's drawings, specifications and other Consultants' information.

All proprietary systems shown on this drawing are to be installed strictly in accordance with the Manufacturers/Suppliers recommended details.

Any discrepancies between information shown on this drawing and any other contract information or manufacturers/suppliers recommendations is to be brought to the attention of the Architect.

DO NOT SCALE FROM THIS DRAWING.