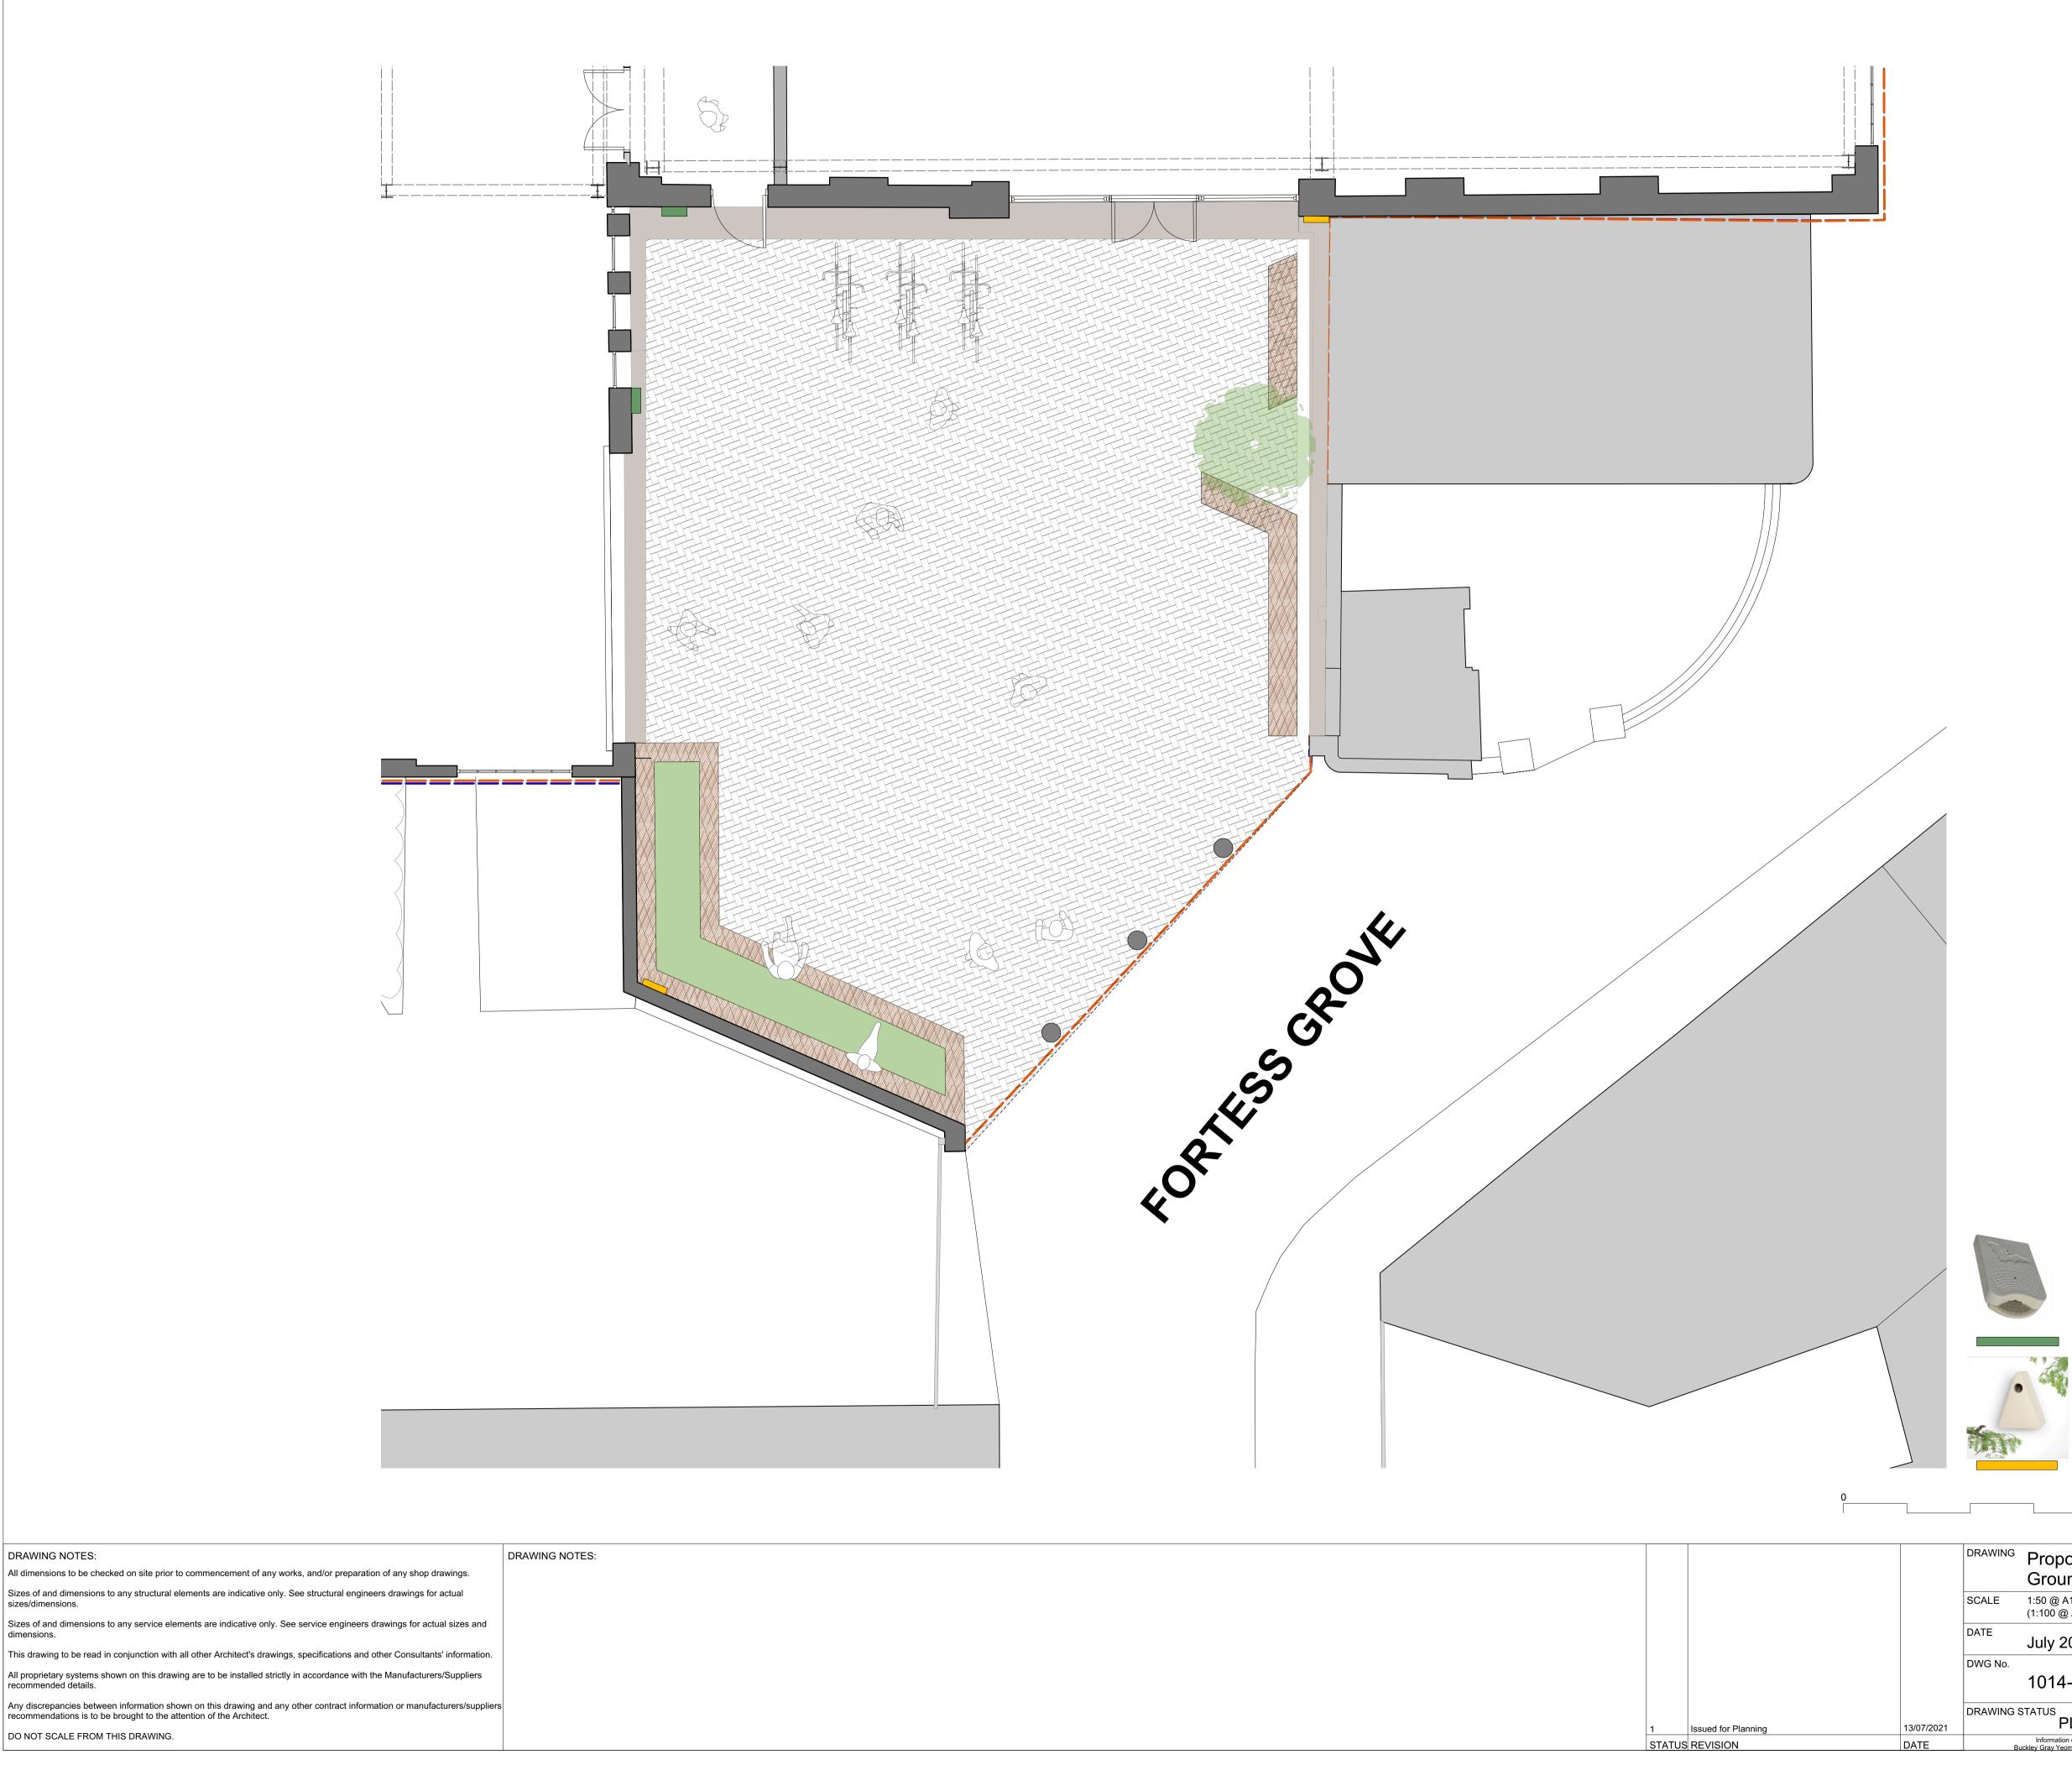

DO NOT SCALE FROM THIS DRAWING.

Schwegler 1WQ summer and winter bat roost box location. Fixing height as per bat survey recommendations, between 3-5m.

Duke and Dean Nina Bird nest box location. Install height 2-2.5m from ground.

|                            |                                             | 5                                       |          | 10 M                                                                                                      |  |
|----------------------------|---------------------------------------------|-----------------------------------------|----------|-----------------------------------------------------------------------------------------------------------|--|
| DRAWING                    | DRAWING Proposed Bat and Bird Box Locations |                                         |          |                                                                                                           |  |
|                            | Ground Floor Plan                           |                                         |          | Buckley Gray Yeoman                                                                                       |  |
| SCALE                      | 1:50 @ A1<br>(1:100 @ A3)                   | DRAWING FILE REF<br>1014-GA-Floor Plans |          | Studio 4.04 The Tea Building 56 Shoreditch High Street<br>London E1 6JJ T: 020 7033 9913 F: 020 7033 9914 |  |
| DATE                       | July 2021                                   | DRAWN BY                                | BGY      |                                                                                                           |  |
| DWG No.                    |                                             |                                         | REVISION | CLIENT                                                                                                    |  |
| 1014-PL-B-P-BB PL1         |                                             |                                         | PL1      | Fortess 2016 Ltd                                                                                          |  |
| DRAWING STATUS<br>PLANNING |                                             |                                         |          | PROJECT<br>Workshop A, Fortess Grove                                                                      |  |