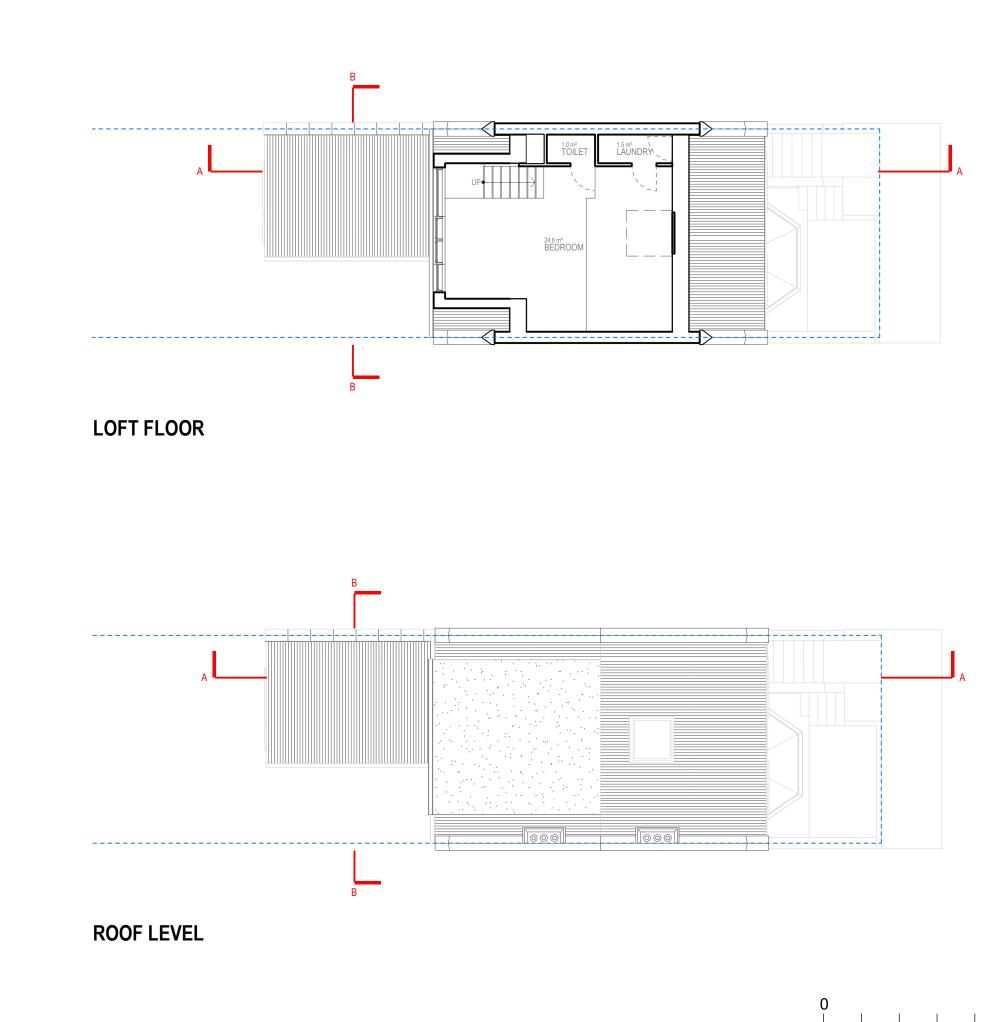

Project 10C Oakford Road, Kentish Town, NW5 1AH

Title PRE - EXISTING DRAWINGS FLOOR PLANS Date: 09.04.2021 Scale: 1:100@A3 Drawing No.4D-109 PE 02

10m