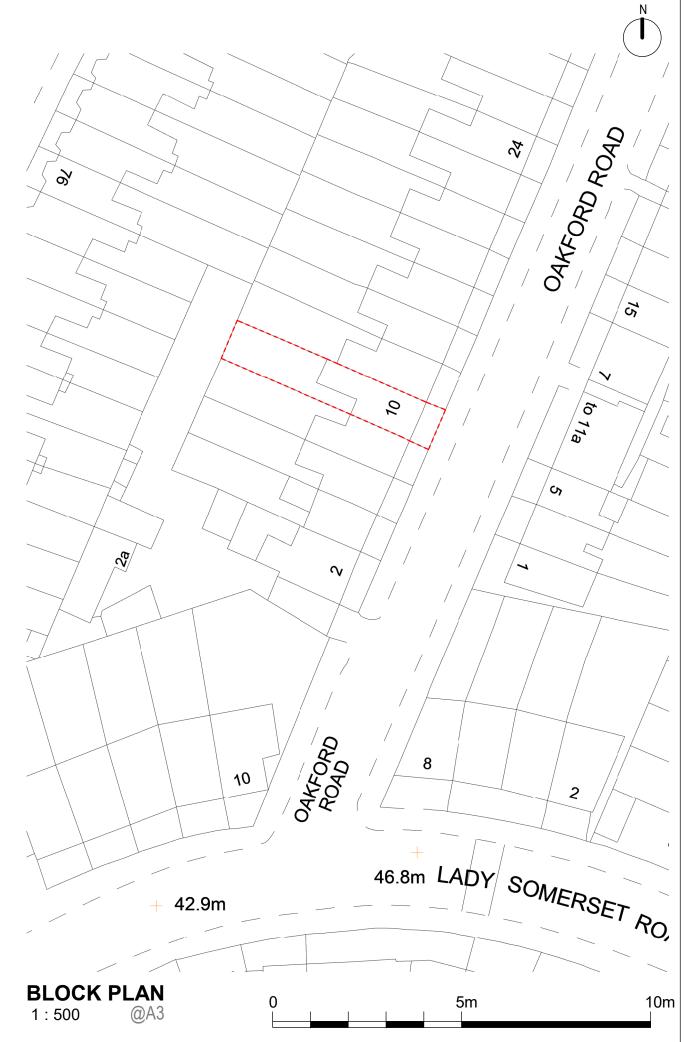

## **LOCATION PLAN**

1:1250

@A3

Written dimensions to be taken in preferences to scaled dimensions. The Contractor is responsible for checking all dimensions before work starts.

All work is to be carried out to the requirements, the satisfaction of the Local Authority.

Architecture I Town Planning

T: 0203 1500 183 www.GetMePlanning.com

www.GetMePlanning.com

Client Mrs Jude Houston

Project 10C Oakford Road, Kentish Town, NW5 1AH

Title
BLOCK AND
LOCATION PLANS
Date: 09.04.2021 Rev: Scale: 1:100@A3